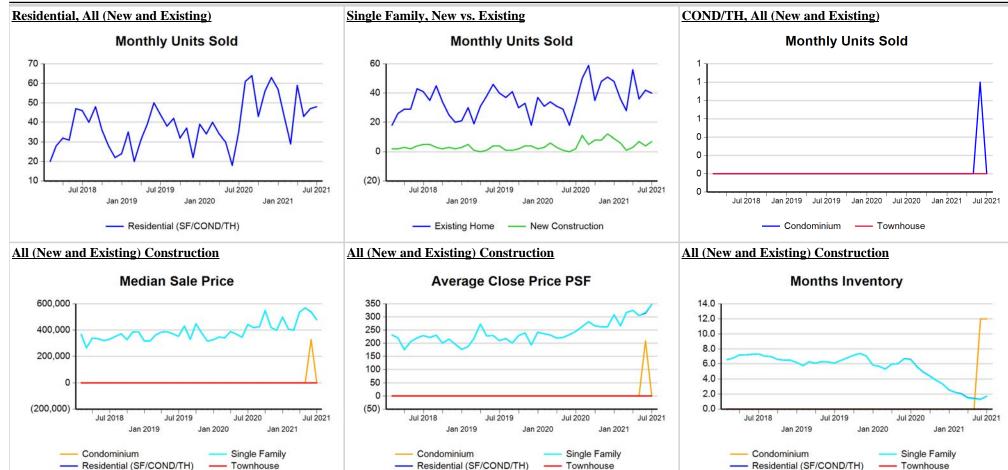

### **Trend Analysis By County: Gillespie County**

<sup>\*</sup> Closed Sale counts for most recent 3 months are Preliminary.

**Trend Analysis By County: Kimble County** 

<sup>\*</sup> Closed Sale counts for most recent 3 months are Preliminary.

Trend Analysis By County: Mason County

<sup>\*</sup> Closed Sale counts for most recent 3 months are Preliminary.