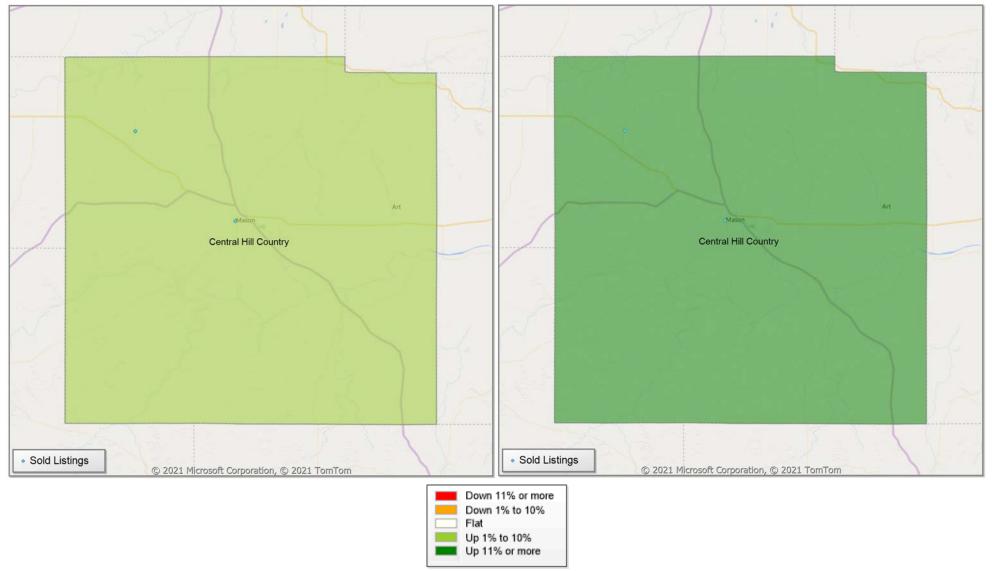

## **Comparison By Local Market Area\* in Mason County**

Residential\*\* Closed Sales YoY Percentage Change

<sup>\*</sup> Census Place Group

<sup>\*\*</sup> Residential includes Single Family, Condominium and Townhouse.