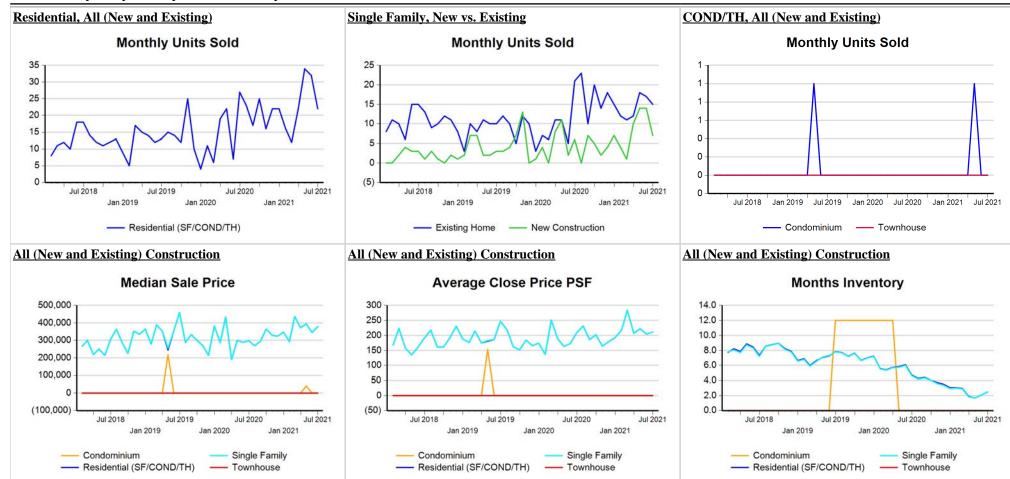

<sup>\*</sup> Closed Sale counts for most recent 3 months are Preliminary.

Trend Analysis By County: Blanco County

<sup>\*</sup> Closed Sale counts for most recent 3 months are Preliminary.

### **Trend Analysis By County: Gillespie County**

<sup>\*</sup> Closed Sale counts for most recent 3 months are Preliminary.

**Trend Analysis By County: Kimble County** 

<sup>\*</sup> Closed Sale counts for most recent 3 months are Preliminary.