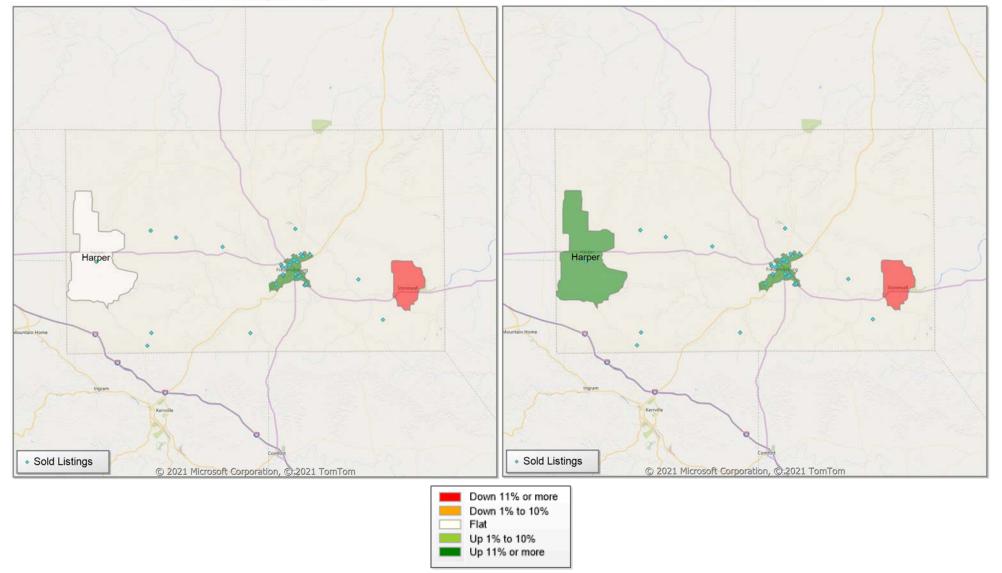

## Comparison By Local Market Area\* in Gillespie County

Residential\*\* Closed Sales YoY Percentage Change

<sup>\*</sup> Census Place Group

<sup>\*\*</sup> Residential includes Single Family, Condominium and Townhouse.

## Comparison By Local Market Area\* in Gillespie County

Residential\*\* Closed Sales YoY Percentage Change

<sup>\*</sup> Custom Defined Market

<sup>\*\*</sup> Residential includes Single Family, Condominium and Townhouse.