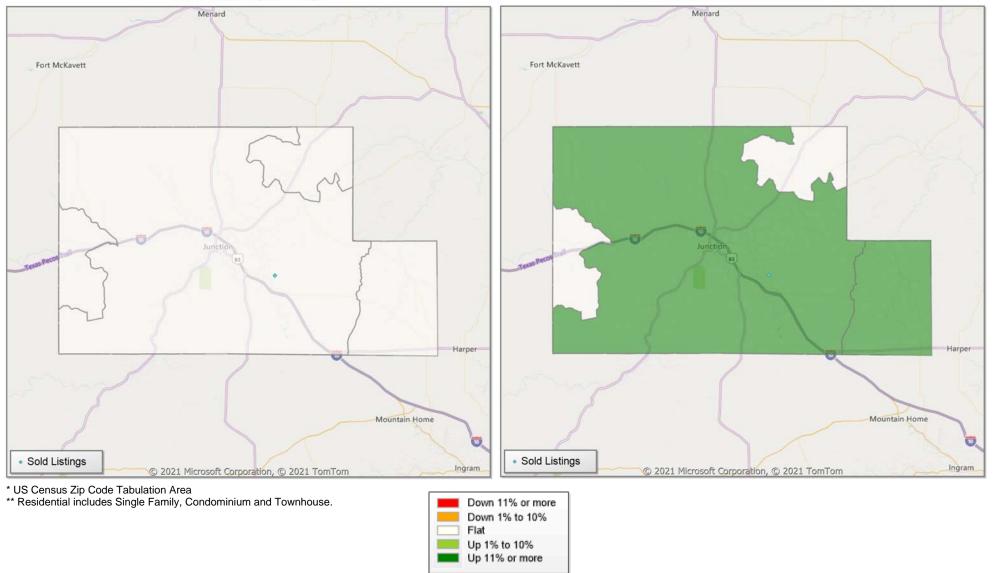

## **Comparison By Zip Code\* in Kimble County**

Residential\*\* Closed Sales YoY Percentage Change