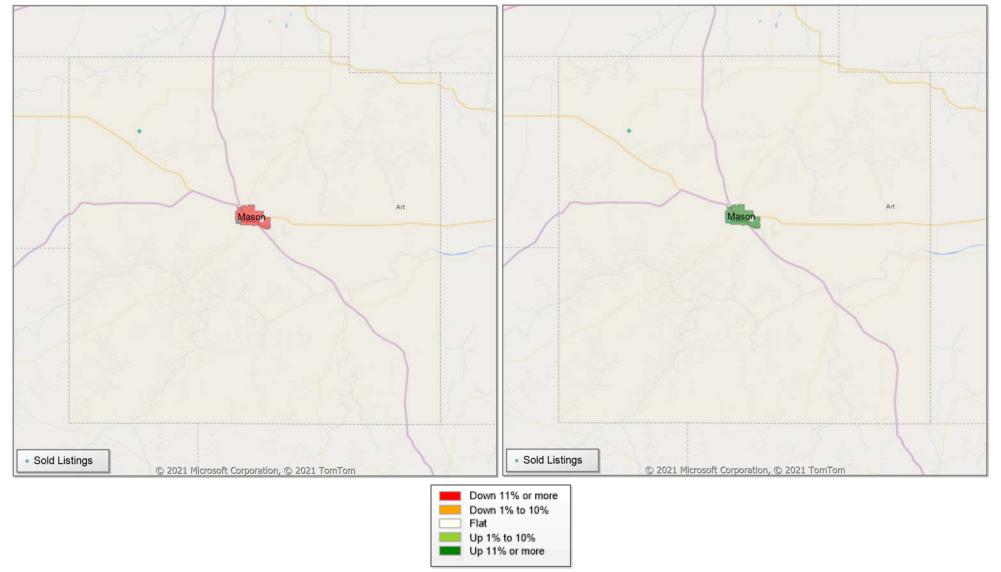

## Comparison By Zip Code\* in Mason County

Residential\*\* Closed Sales YoY Percentage Change

Residential\*\* Avg Close Price Per SqFt YoY Percentage Change