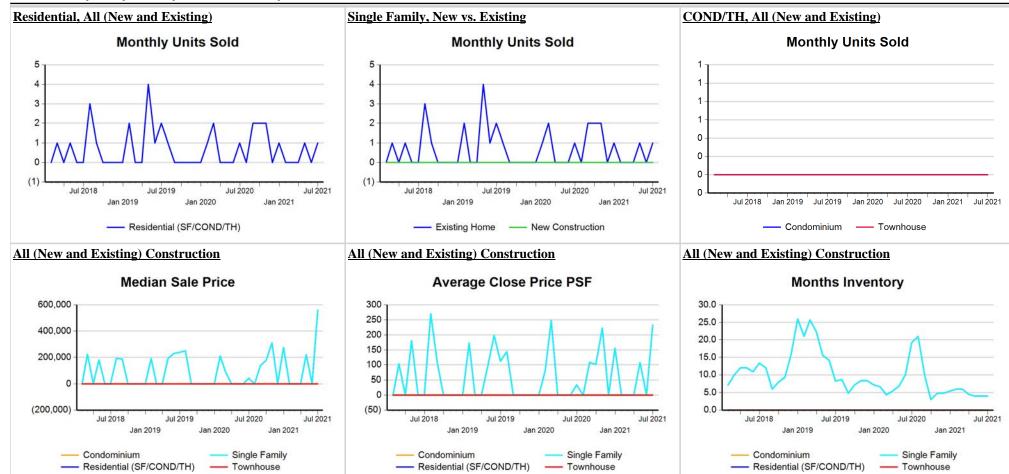

<sup>\*</sup> Closed Sale counts for most recent 3 months are Preliminary.

Trend Analysis By County: Blanco County

<sup>\*</sup> Closed Sale counts for most recent 3 months are Preliminary.