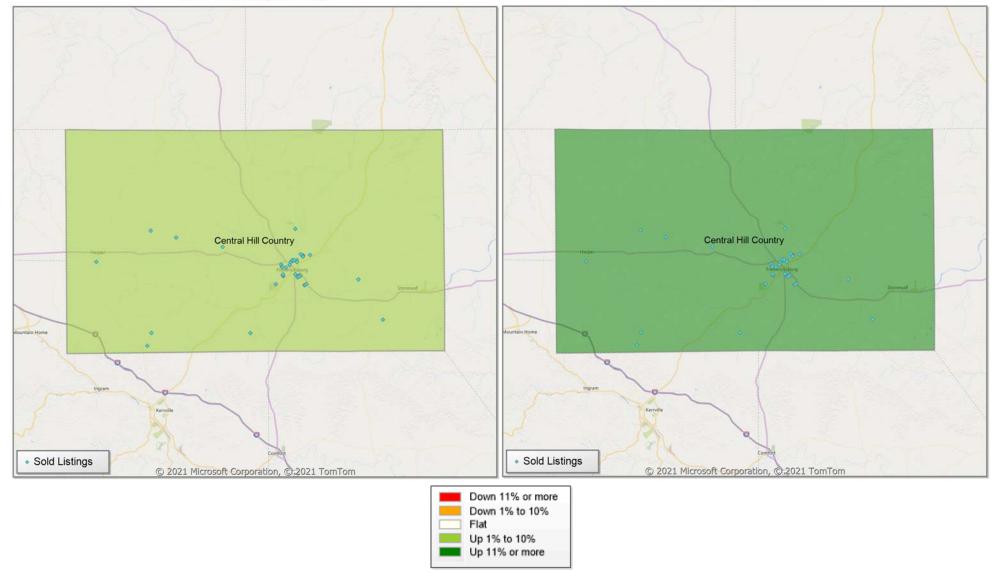

## **Comparison By Local Market Area\* in Mason County**

Residential\*\* Closed Sales YoY Percentage Change

<sup>\*</sup> Census Place Group

<sup>\*\*</sup> Residential includes Single Family, Condominium and Townhouse.

## **Comparison By Local Market Area\* in Mason County**

Residential\*\* Avg Close Price Per SqFt YoY Percentage Change

<sup>\*</sup> Custom Defined Market

<sup>\*\*</sup> Residential includes Single Family, Condominium and Townhouse.