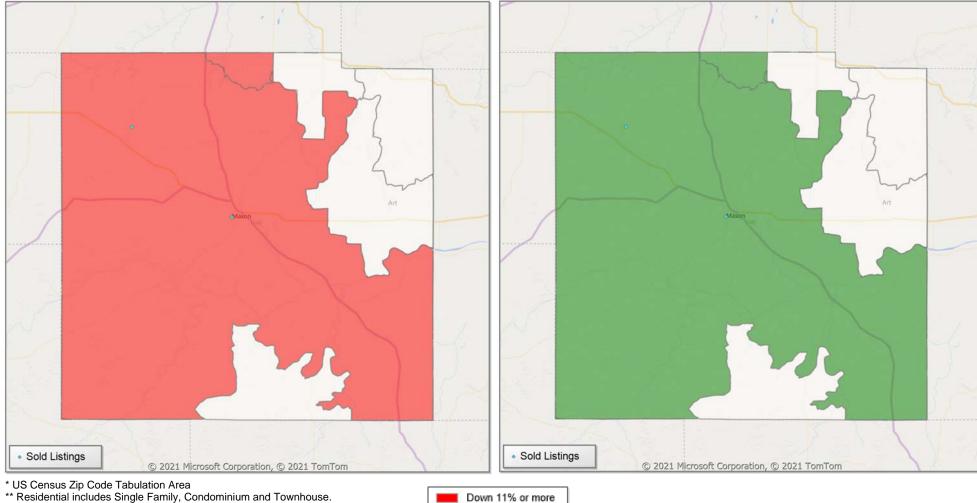

## Comparison By Zip Code\* in Mason County

Residential\*\* Closed Sales YoY Percentage Change

Residential\*\* Avg Close Price Per SqFt YoY Percentage Change