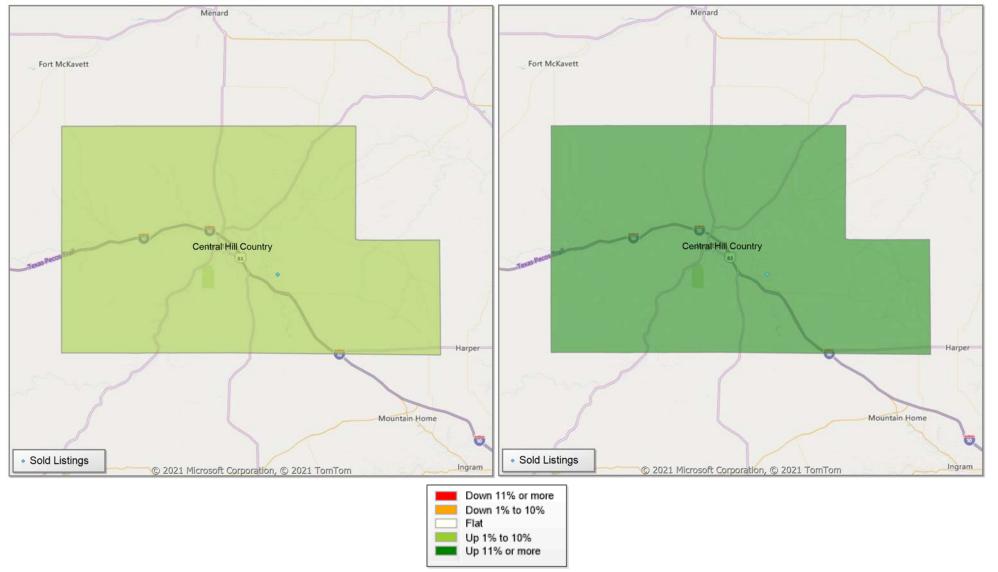

## **Comparison By Local Market Area\* in Blanco County**

Residential\*\* Closed Sales YoY Percentage Change

<sup>\*</sup> Census Place Group

<sup>\*\*</sup> Residential includes Single Family, Condominium and Townhouse.

## **Comparison By Local Market Area\* in Blanco County**

Residential\*\* Closed Sales YoY Percentage Change

<sup>\*</sup> Custom Defined Market

<sup>\*\*</sup> Residential includes Single Family, Condominium and Townhouse.