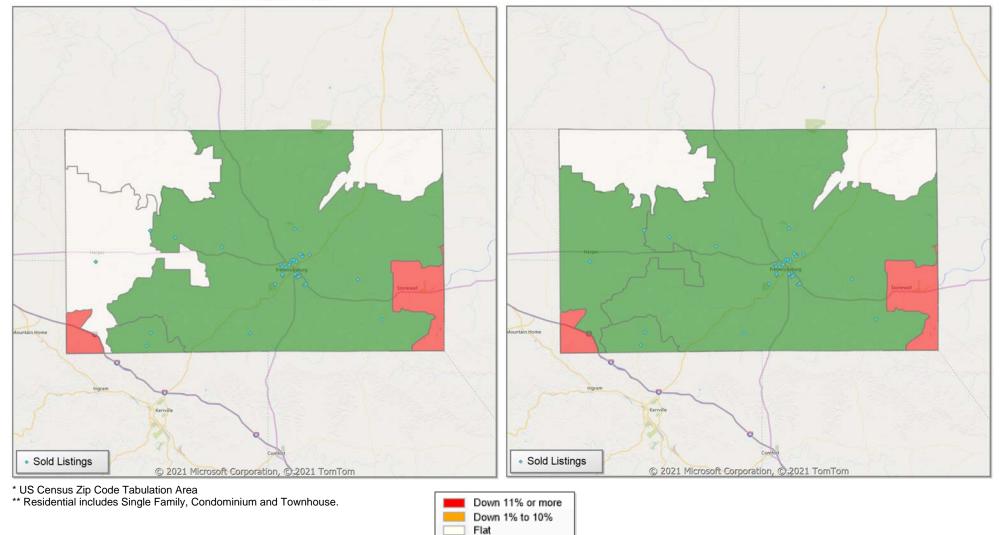

## Comparison By Zip Code\* in Gillespie County

Residential\*\* Closed Sales YoY Percentage Change

Residential\*\* Avg Close Price Per SqFt YoY Percentage Change

Up 1% to 10% Up 11% or more

Produced by: Real Estate Center at Texas A&M University Data: Central Hill Country Board of REALTORS 7/6/2021