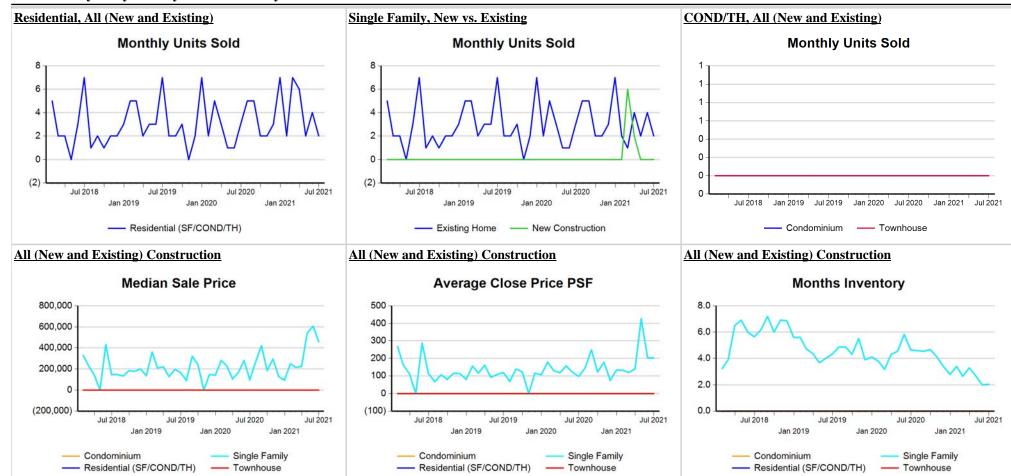

### **Trend Analysis By County: Gillespie County**

<sup>\*</sup> Closed Sale counts for most recent 3 months are Preliminary.

**Trend Analysis By County: Kimble County** 

<sup>\*</sup> Closed Sale counts for most recent 3 months are Preliminary.