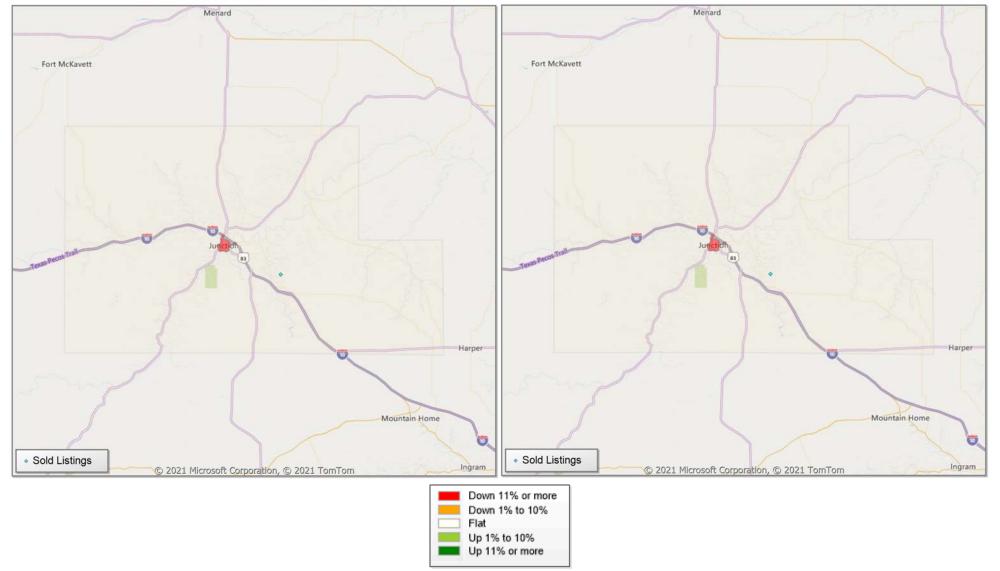

### **Comparison By Local Market Area\* in Kimble County**

Residential\*\* Closed Sales YoY Percentage Change

<sup>\*</sup> Census Place Group

<sup>\*\*</sup> Residential includes Single Family, Condominium and Townhouse.

## **Comparison By Local Market Area\* in Kimble County**

Residential\*\* Closed Sales YoY Percentage Change

<sup>\*</sup> Custom Defined Market

<sup>\*\*</sup> Residential includes Single Family, Condominium and Townhouse.