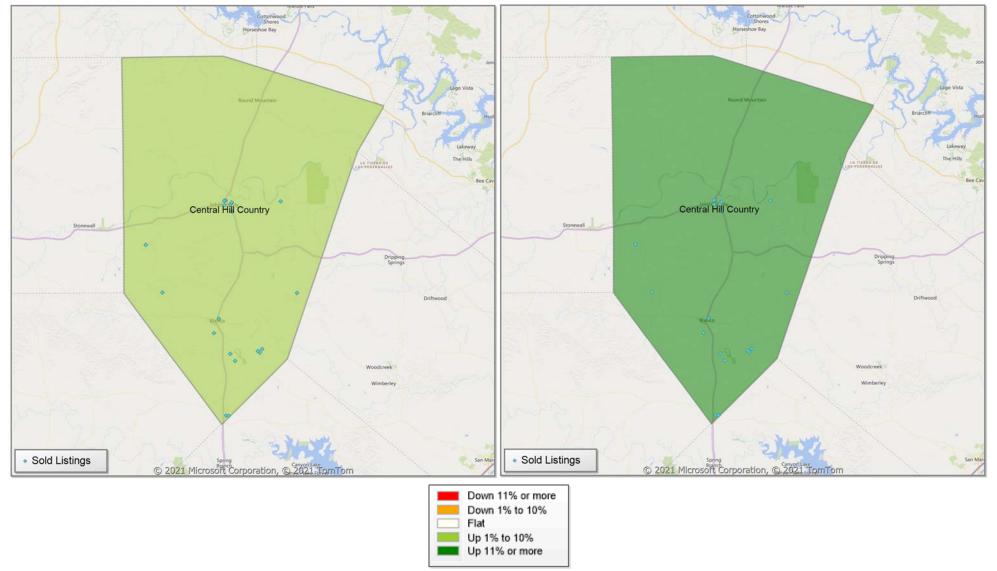

## **Comparison By Local Market Area\* in Blanco County**

Residential\*\* Closed Sales YoY Percentage Change

<sup>\*</sup> Census Place Group

<sup>\*\*</sup> Residential includes Single Family, Condominium and Townhouse.

## **Comparison By Local Market Area\* in Blanco County**

Residential\*\* Closed Sales YoY Percentage Change

<sup>\*</sup> Custom Defined Market

<sup>\*\*</sup> Residential includes Single Family, Condominium and Townhouse.