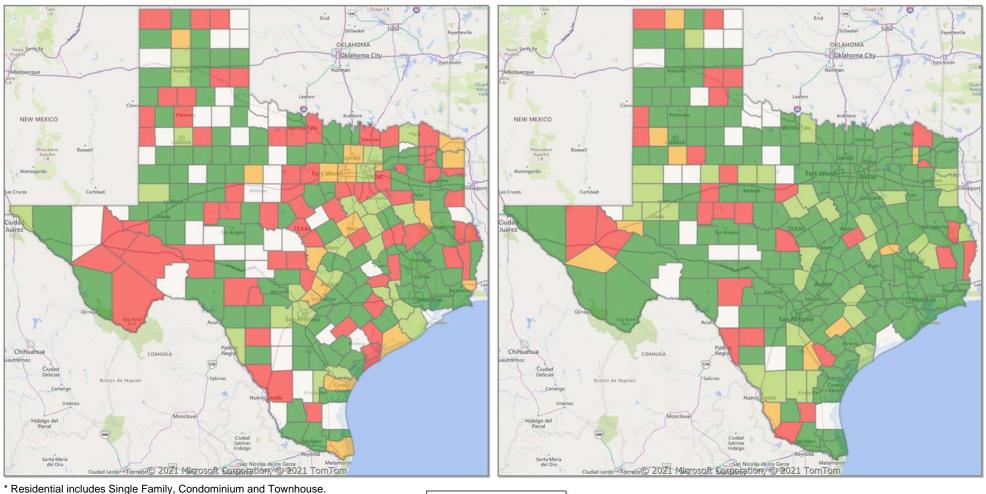

## **Comparison By Metropolitan Statistical Area in Texas**

#### Residential\* Closed Sales **YoY Percentage Change**

<sup>\*</sup> Residential includes Single Family, Condominium and Townhouse.