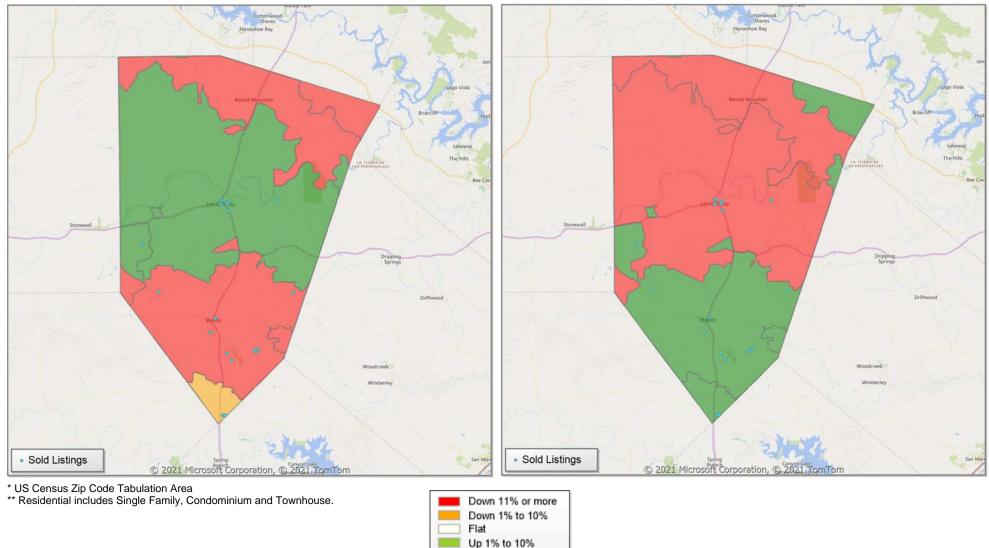

## **Comparison By Zip Code\* in Blanco County**

#### Residential\*\* Closed Sales YoY Percentage Change

Residential\*\* Avg Close Price Per SqFt YoY Percentage Change

Up 11% or more