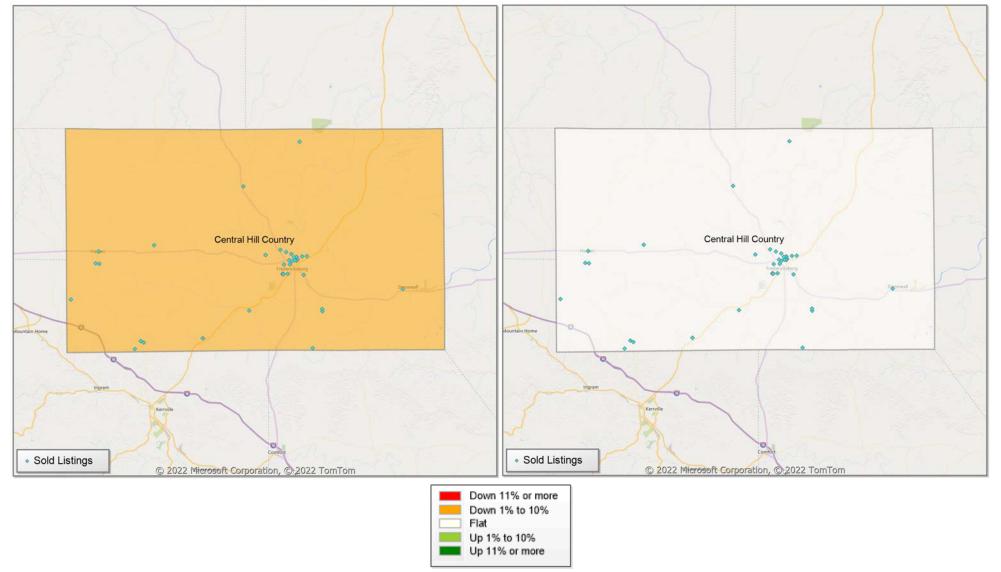

## **Comparison By Local Market Area\* in Mason County**

Residential\*\* Avg Close Price Per SqFt YoY Percentage Change

<sup>\*</sup> Census Place Group

<sup>\*\*</sup> Residential includes Single Family, Condominium and Townhouse.

## **Comparison By Local Market Area\* in Mason County**

Residential\*\* Closed Sales YoY Percentage Change

<sup>\*</sup> Custom Defined Market

<sup>\*\*</sup> Residential includes Single Family, Condominium and Townhouse.