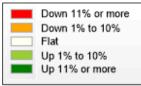

## **Comparison By County in Texas**

#### Residential\* Closed Sales **YoY Percentage Change**

<sup>\*</sup> Residential includes Single Family, Condominium and Townhouse.

**Market Analysis By County: Blanco County** 

| Property Type        |          | Closed<br>Sales* | YoY%  | Dollar<br>Volume | YoY%   | Average<br>Price | YoY%   | Median<br>Price | YoY%  | Price/<br>Sqft | YoY%  | DOM | New<br>Listings | Active<br>Listings | Pending<br>Sales | Months<br>Inventory | Close<br>To OLF |
|----------------------|----------|------------------|-------|------------------|--------|------------------|--------|-----------------|-------|----------------|-------|-----|-----------------|--------------------|------------------|---------------------|-----------------|
| All(New and Exi      | isting)  |                  |       |                  |        |                  |        |                 |       |                |       |     |                 |                    |                  |                     |                 |
| Residential (SF/C    | OND/TH)  | 34               | 54.6% | \$16,083,391     | 55.6%  | \$473,041        | 0.7%   | \$385,000       | 3.5%  | \$232          | 12.4% | 62  | 36              | 66                 | 29               | 2.7                 | 98.8%           |
|                      | YTD:     | 86               | 72.0% | \$46,278,458     | 116.1% | \$538,122        | 25.7%  | \$476,000       | 37.2% | \$261          | 14.1% | 55  | 88              | 66                 | 81               |                     | 98.8%           |
| Single Family        |          | 34               | 54.6% | \$16,083,391     | 55.6%  | \$473,041        | 0.7%   | \$385,000       | 3.5%  | \$232          | 12.4% | 62  | 36              | 66                 | 29               | 2.7                 | 98.8%           |
|                      | YTD:     | 86               | 72.0% | \$46,278,458     | 116.1% | \$538,122        | 25.7%  | \$476,000       | 37.2% | \$261          | 14.1% | 55  | 88              | 66                 | 81               |                     | 98.8%           |
| Townhouse            |          | -                | 0.0%  | -                | 0.0%   | -                | 0.0%   | -               | 0.0%  | -              | 0.0%  | -   | -               | -                  | -                | -                   | 0.0%            |
|                      | YTD:     | -                | 0.0%  | -                | 0.0%   | -                | 0.0%   | -               | 0.0%  | -              | 0.0%  | -   | -               | -                  | -                |                     | 0.0%            |
| Condominium          |          | -                | 0.0%  | -                | 0.0%   | -                | 0.0%   | -               | 0.0%  | -              | 0.0%  | -   | -               | -                  | -                | -                   | 0.0%            |
|                      | YTD:     | -                | 0.0%  | -                | 0.0%   | -                | 0.0%   | -               | 0.0%  | -              | 0.0%  | -   | -               | -                  | -                |                     | 0.0%            |
| <b>Existing Home</b> |          |                  |       |                  |        |                  |        |                 |       |                |       |     |                 |                    |                  |                     |                 |
| Residential (SF/C    | OND/TH)  | 21               | 75.0% | \$10,628,100     | 43.6%  | \$506,100        | -17.9% | \$493,500       | 3.9%  | \$247          | 4.6%  | 62  | 18              | 29                 | 13               | 1.8                 | 96.2%           |
|                      | YTD:     | 59               | 68.6% | \$35,137,506     | 102.8% | \$595,551        | 20.3%  | \$532,500       | 22.0% | \$279          | 10.7% | 55  | 44              | 30                 | 47               |                     | 97.4%           |
| Single Family        |          | 21               | 75.0% | \$10,628,100     | 43.6%  | \$506,100        | -17.9% | \$493,500       | 3.9%  | \$247          | 4.6%  | 62  | 18              | 29                 | 13               | 1.8                 | 96.2%           |
|                      | YTD:     | 59               | 68.6% | \$35,137,506     | 102.8% | \$595,551        | 20.3%  | \$532,500       | 22.0% | \$279          | 10.7% | 55  | 44              | 30                 | 47               |                     | 97.4%           |
| Townhouse            |          | -                | 0.0%  | -                | 0.0%   | -                | 0.0%   | -               | 0.0%  | -              | 0.0%  | -   | -               | -                  | -                | -                   | 0.0%            |
|                      | YTD:     | -                | 0.0%  | -                | 0.0%   | -                | 0.0%   | -               | 0.0%  | -              | 0.0%  | -   | -               | -                  | -                |                     | 0.0%            |
| Condominium          |          | -                | 0.0%  | -                | 0.0%   | -                | 0.0%   | -               | 0.0%  | -              | 0.0%  | -   | -               | -                  | -                | -                   | 0.0%            |
|                      | YTD:     | -                | 0.0%  | -                | 0.0%   | -                | 0.0%   | -               | 0.0%  | -              | 0.0%  | -   | -               | -                  | -                |                     | 0.0%            |
| New Construction     | <u> </u> |                  |       |                  |        |                  |        |                 |       |                |       |     |                 |                    |                  |                     |                 |
| Residential (SF/C    | OND/TH)  | 13               | 30.0% | \$5,488,350      | 86.7%  | \$422,181        | 43.7%  | \$372,720       | 10.8% | \$210          | 22.3% | 61  | 18              | 37                 | 16               | 4.3                 | 102.7%          |
|                      | YTD:     | 27               | 80.0% | \$11,198,381     | 174.5% | \$414,755        | 52.5%  | \$383,885       | 14.1% | \$222          | 33.0% | 56  | 44              | 36                 | 34               |                     | 101.8%          |
| Single Family        |          | 13               | 30.0% | \$5,488,350      | 86.7%  | \$422,181        | 43.7%  | \$372,720       | 10.8% | \$210          | 22.3% | 61  | 18              | 37                 | 16               | 4.3                 | 102.7%          |
|                      | YTD:     | 27               | 80.0% | \$11,198,381     | 174.5% | \$414,755        | 52.5%  | \$383,885       | 14.1% | \$222          | 33.0% | 56  | 44              | 36                 | 34               |                     | 101.8%          |
| Townhouse            |          | -                | 0.0%  | -                | 0.0%   | -                | 0.0%   | -               | 0.0%  | -              | 0.0%  | -   | -               | -                  | -                | -                   | 0.0%            |
|                      | YTD:     | -                | 0.0%  | -                | 0.0%   | -                | 0.0%   | -               | 0.0%  | -              | 0.0%  | -   | -               | -                  | -                |                     | 0.0%            |
| Condominium          |          | -                | 0.0%  | -                | 0.0%   | -                | 0.0%   | -               | 0.0%  | -              | 0.0%  | -   | -               | -                  | -                | -                   | 0.0%            |
|                      | YTD:     | -                | 0.0%  | -                | 0.0%   | -                | 0.0%   | _               | 0.0%  | -              | 0.0%  | _   | -               | -                  | _                |                     | 0.0%            |