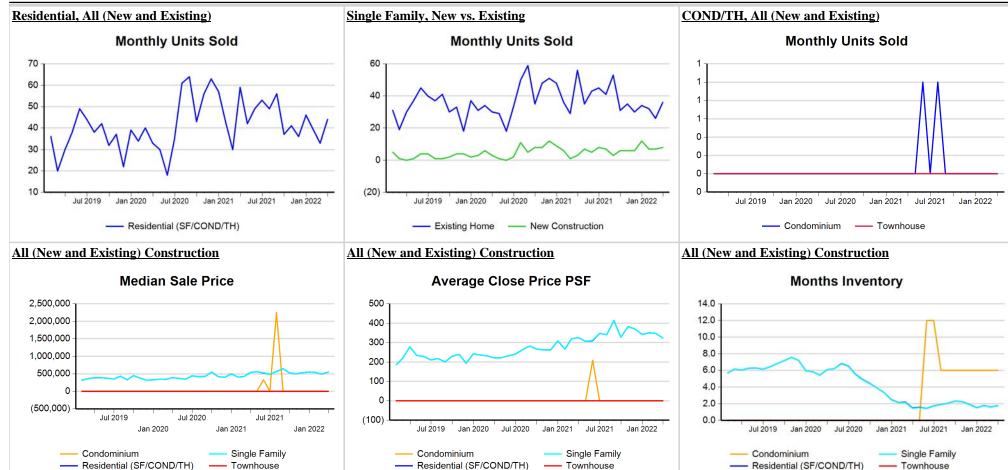

<sup>\*</sup> Closed Sale counts for most recent 3 months are Preliminary.

**Trend Analysis By County: Kimble County** 

<sup>\*</sup> Closed Sale counts for most recent 3 months are Preliminary.

Trend Analysis By County: Mason County