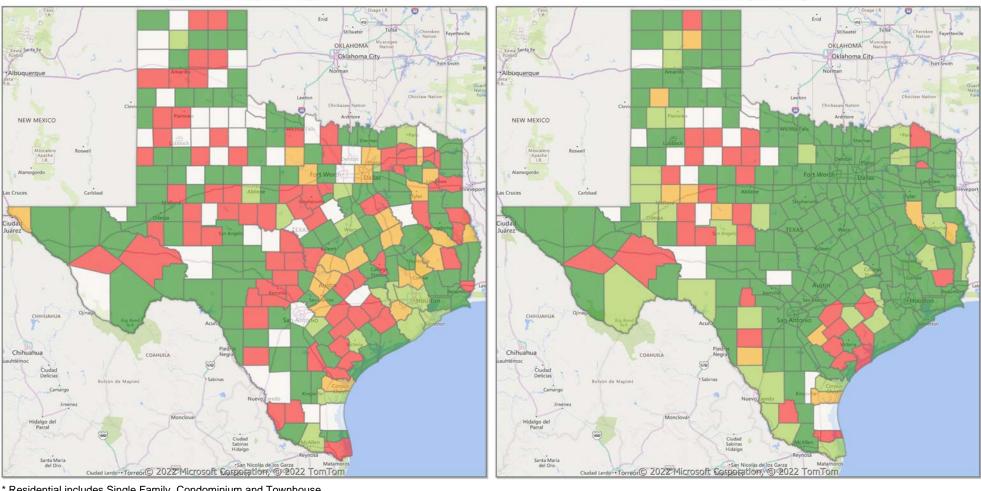

## **Comparison By County in Texas**

#### Residential\* Closed Sales **YoY Percentage Change**

<sup>\*</sup> Residential includes Single Family, Condominium and Townhouse.

**Market Analysis By County: Blanco County** 

| Property Type        |          | Closed<br>Sales* | YoY%  | Dollar<br>Volume | YoY%   | Average<br>Price | YoY%   | Median<br>Price | YoY%  | Price/<br>Sqft | YoY%  | DOM | New<br>Listings | Active<br>Listings | Pending<br>Sales | Months<br>Inventory | Close<br>To OLF |
|----------------------|----------|------------------|-------|------------------|--------|------------------|--------|-----------------|-------|----------------|-------|-----|-----------------|--------------------|------------------|---------------------|-----------------|
| All(New and Exi      | isting)  |                  |       |                  |        |                  |        |                 |       |                |       |     |                 |                    |                  |                     |                 |
| Residential (SF/C    | OND/TH)  | 34               | 54.6% | \$16,083,391     | 55.6%  | \$473,041        | 0.7%   | \$385,000       | 3.5%  | \$232          | 12.4% | 62  | 36              | 66                 | 29               | 2.7                 | 98.8%           |
|                      | YTD:     | 86               | 72.0% | \$46,278,458     | 116.1% | \$538,122        | 25.7%  | \$476,000       | 37.2% | \$261          | 14.1% | 55  | 88              | 66                 | 81               |                     | 98.8%           |
| Single Family        |          | 34               | 54.6% | \$16,083,391     | 55.6%  | \$473,041        | 0.7%   | \$385,000       | 3.5%  | \$232          | 12.4% | 62  | 36              | 66                 | 29               | 2.7                 | 98.8%           |
|                      | YTD:     | 86               | 72.0% | \$46,278,458     | 116.1% | \$538,122        | 25.7%  | \$476,000       | 37.2% | \$261          | 14.1% | 55  | 88              | 66                 | 81               |                     | 98.8%           |
| Townhouse            |          | -                | 0.0%  | -                | 0.0%   | -                | 0.0%   | -               | 0.0%  | -              | 0.0%  | -   | -               | -                  | -                | -                   | 0.0%            |
|                      | YTD:     | -                | 0.0%  | -                | 0.0%   | -                | 0.0%   | -               | 0.0%  | -              | 0.0%  | -   | -               | -                  | -                |                     | 0.0%            |
| Condominium          |          | -                | 0.0%  | -                | 0.0%   | -                | 0.0%   | -               | 0.0%  | -              | 0.0%  | -   | -               | -                  | -                | -                   | 0.0%            |
|                      | YTD:     | -                | 0.0%  | -                | 0.0%   | -                | 0.0%   | -               | 0.0%  | -              | 0.0%  | -   | -               | -                  | -                |                     | 0.0%            |
| <b>Existing Home</b> |          |                  |       |                  |        |                  |        |                 |       |                |       |     |                 |                    |                  |                     |                 |
| Residential (SF/C    | OND/TH)  | 21               | 75.0% | \$10,628,100     | 43.6%  | \$506,100        | -17.9% | \$493,500       | 3.9%  | \$247          | 4.6%  | 62  | 18              | 29                 | 13               | 1.8                 | 96.2%           |
|                      | YTD:     | 59               | 68.6% | \$35,137,506     | 102.8% | \$595,551        | 20.3%  | \$532,500       | 22.0% | \$279          | 10.7% | 55  | 44              | 30                 | 47               |                     | 97.4%           |
| Single Family        |          | 21               | 75.0% | \$10,628,100     | 43.6%  | \$506,100        | -17.9% | \$493,500       | 3.9%  | \$247          | 4.6%  | 62  | 18              | 29                 | 13               | 1.8                 | 96.2%           |
|                      | YTD:     | 59               | 68.6% | \$35,137,506     | 102.8% | \$595,551        | 20.3%  | \$532,500       | 22.0% | \$279          | 10.7% | 55  | 44              | 30                 | 47               |                     | 97.4%           |
| Townhouse            |          | -                | 0.0%  | -                | 0.0%   | -                | 0.0%   | -               | 0.0%  | -              | 0.0%  | -   | -               | -                  | -                | -                   | 0.0%            |
|                      | YTD:     | -                | 0.0%  | -                | 0.0%   | -                | 0.0%   | -               | 0.0%  | -              | 0.0%  | -   | -               | -                  | -                |                     | 0.0%            |
| Condominium          |          | -                | 0.0%  | -                | 0.0%   | -                | 0.0%   | -               | 0.0%  | -              | 0.0%  | -   | -               | -                  | -                | -                   | 0.0%            |
|                      | YTD:     | -                | 0.0%  | -                | 0.0%   | -                | 0.0%   | -               | 0.0%  | -              | 0.0%  | -   | -               | -                  | -                |                     | 0.0%            |
| New Construction     | <u> </u> |                  |       |                  |        |                  |        |                 |       |                |       |     |                 |                    |                  |                     |                 |
| Residential (SF/C    | OND/TH)  | 13               | 30.0% | \$5,488,350      | 86.7%  | \$422,181        | 43.7%  | \$372,720       | 10.8% | \$210          | 22.3% | 61  | 18              | 37                 | 16               | 4.3                 | 102.7%          |
|                      | YTD:     | 27               | 80.0% | \$11,198,381     | 174.5% | \$414,755        | 52.5%  | \$383,885       | 14.1% | \$222          | 33.0% | 56  | 44              | 36                 | 34               |                     | 101.8%          |
| Single Family        |          | 13               | 30.0% | \$5,488,350      | 86.7%  | \$422,181        | 43.7%  | \$372,720       | 10.8% | \$210          | 22.3% | 61  | 18              | 37                 | 16               | 4.3                 | 102.7%          |
|                      | YTD:     | 27               | 80.0% | \$11,198,381     | 174.5% | \$414,755        | 52.5%  | \$383,885       | 14.1% | \$222          | 33.0% | 56  | 44              | 36                 | 34               |                     | 101.8%          |
| Townhouse            |          | -                | 0.0%  | -                | 0.0%   | -                | 0.0%   | -               | 0.0%  | -              | 0.0%  | -   | -               | -                  | -                | -                   | 0.0%            |
|                      | YTD:     | -                | 0.0%  | -                | 0.0%   | -                | 0.0%   | -               | 0.0%  | -              | 0.0%  | -   | -               | -                  | -                |                     | 0.0%            |
| Condominium          |          | -                | 0.0%  | -                | 0.0%   | -                | 0.0%   | -               | 0.0%  | -              | 0.0%  | -   | -               | -                  | -                | -                   | 0.0%            |
|                      | YTD:     | -                | 0.0%  | -                | 0.0%   | -                | 0.0%   | _               | 0.0%  | -              | 0.0%  | _   | -               | -                  | _                |                     | 0.0%            |