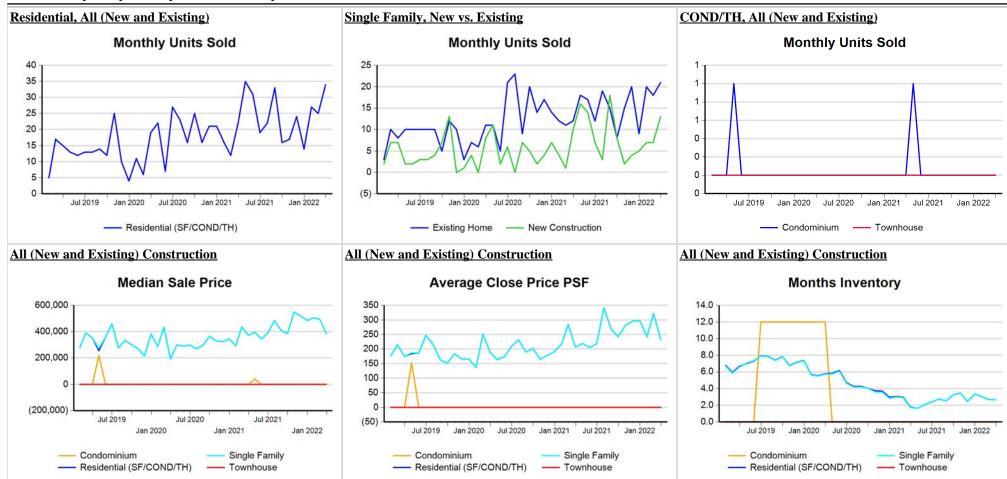

<sup>\*</sup> Closed Sale counts for most recent 3 months are Preliminary.

Trend Analysis By County: Blanco County

<sup>\*</sup> Closed Sale counts for most recent 3 months are Preliminary.

**Trend Analysis By County: Gillespie County** 