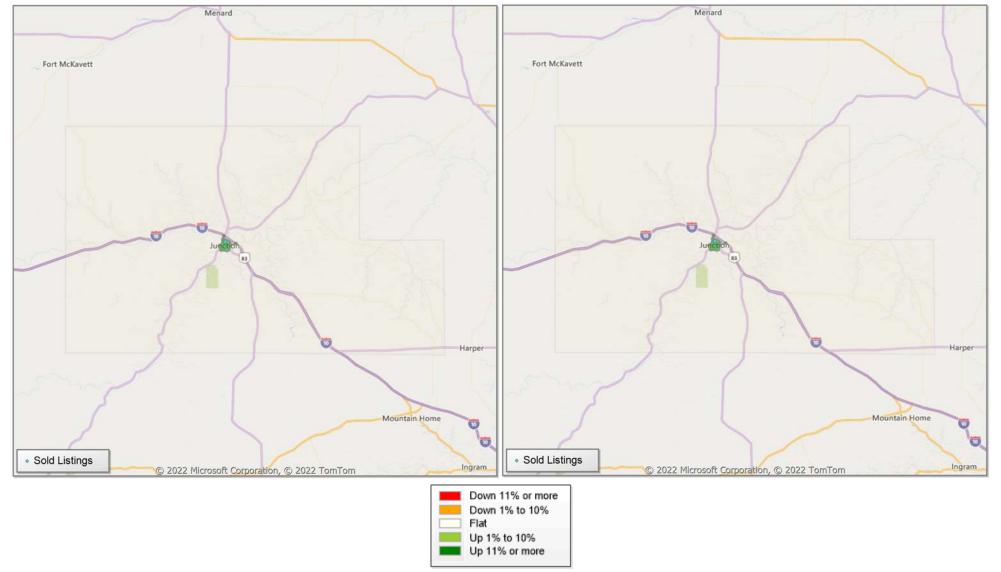

### **Comparison By Local Market Area\* in Kimble County**

Residential\*\* Closed Sales YoY Percentage Change

<sup>\*</sup> Census Place Group

<sup>\*\*</sup> Residential includes Single Family, Condominium and Townhouse.

### **Comparison By Local Market Area\* in Kimble County**

<sup>\*</sup> Custom Defined Market

<sup>\*\*</sup> Residential includes Single Family, Condominium and Townhouse.