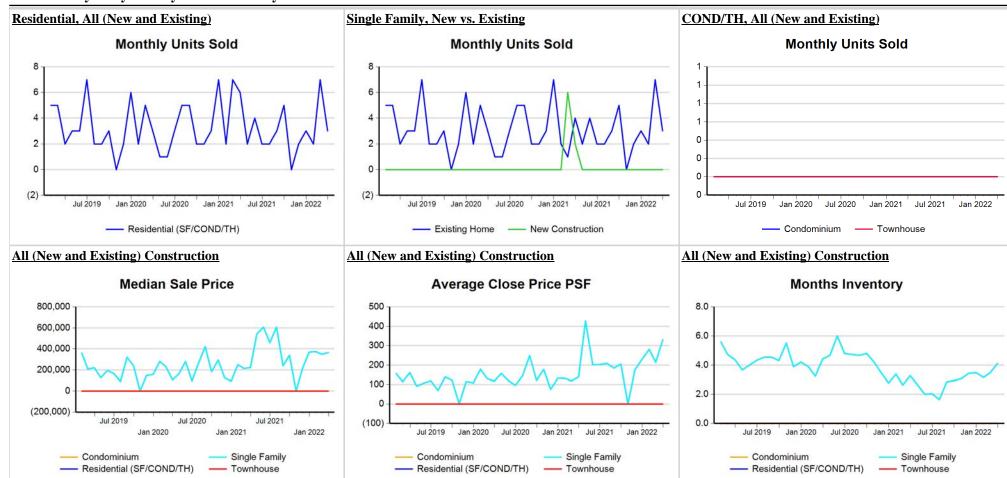

**Market Analysis By State: Texas** Price/ New Close Closed Dollar Average Median Active Pending **Months** YoY% Sales\* YoY% Volume YoY% Price Price YoY% Sqft YoY% DOM Listings Listings Sales Inventory To OLP **Property Type** All(New and Existing) Residential (SF/COND/TH) 35,748 0.9% \$14,614,735,624 15.0% \$408,827 14.0% \$335,000 19.0% \$190 19.6% 35 42,926 38,870 37,557 1.1 101.1% YTD: 88,700 \$392,304 \$325,000 \$184 19.5% 37 109,480 38,726 100,952 100.1% 5.6% \$34,797,337,684 20.7% 14.2% 18.6% Single Family 33,157 1.4% \$13,737,557,205 16.1% \$414,318 14.5% \$339,900 19.3% \$187 21.0% 35 39,831 35,928 34,859 1.1 101.1% YTD: 82,315 5.9% \$32,650,298,065 21.3% \$396,651 14.5% \$328,990 19.6% \$181 20.4% 36 101,396 35,731 93,734 100.1% Townhouse 1,012 \$358,090,429 \$353,844 16.8% \$319,000 \$189 36 1,247 1,112 1,074 1.1 100.9% -7.2% 8.4% 17.3% 18.7% YTD: 2,550 4.2% \$873,326,108 19.5% \$342,481 14.7% \$310,000 17.0% \$185 16.9% 39 3,300 1,124 3,022 100.0% Condominium 1,544 \$507,136,767 \$328,456 \$240,000 \$255 42 1,848 1,830 1,624 1.2 100.4% -6.7% -7.2% -0.6% 2.1% 5.1% YTD: 3,783 \$1,255,955,492 \$332,000 \$242,500 \$256 45 4,784 1,871 4,196 99.3% -1.2% 5.6% 6.8% 7.8% 10.4% **Existing Home** Residential (SF/COND/TH) 29,326 \$403,939 \$325,000 30 35,930 29,320 1.8% \$11,845,918,346 15.4% 13.3% 18.0% \$189 19.5% 30,468 1.0 101.2% YTD: 73,259 6.7% \$28,287,299,373 21.2% \$386.127 13.5% \$315,000 18.9% \$183 19.4% 32 89,206 28.357 79.676 100.0% 26,956 29 Single Family 2.3% \$11,065,779,476 16.4% \$410,513 13.8% \$330,000 17.9% \$186 21.0% 33.173 26,871 28.055 1.0 101.2% YTD: 67.469 7.0% \$26,410,521,262 \$391,447 \$319,000 \$179 32 81.988 25.878 73,341 100.1% 21.7% 13.7% 18.4% 20.4% \$186 871 \$305,973,410 \$351,290 \$309,000 29 826 889 1.0 100.9% Townhouse -2.2% 16.2% 18.9% 18.9% 19.6% 1,031 YTD: 2.176 \$735.146.460 \$337.843 \$299.900 \$182 34 2.767 814 2.416 100.0% 6.7% 23.7% 15.9% 18.3% 17.4% Condominium 1,464 -5.4% \$462,230,319 -6.4% \$315,731 -1.1% \$230,000 1.3% \$252 5.0% 40 1,726 1,623 1,524 1.1 100.4% \$315.692 YTD: 3.568 -0.1% \$1.126.387.414 6.9% 7.0% \$231.500 9.2% \$251 10.5% 43 4.451 1.665 3.919 99.2% **New Construction** Residential (SF/COND/TH) 6,423 \$2,769,537,324 13.2% \$431,191 17.0% \$372,900 26.3% \$193 20.3% 59 6,996 9,550 7,089 1.8 100.8% -3.3% YTD: 15,425 \$421,678 \$364,660 \$190 58 20,274 10,369 21,276 100.3% 0.6% \$6,504,377,862 18.4% 17.7% 24.0% 20.0% Single Family 6,196 \$2,669,874,512 \$430,903 \$370,750 \$191 58 6,658 9,057 6,804 1.8 100.8% -2.2% 14.7% 17.3% 25.7% 21.1% YTD: 14,830 \$6,233,850,112 \$420,354 \$362,885 58 19,408 9,853 20,393 100.3% 1.1% 19.4% 18.2% 23.9% \$187 20.6% Townhouse 138 -30.7% \$51,044,870 \$369,890 9.9% \$349,554 18.5% \$210 76 216 286 185 1.9 101.1% -23.8% 18.4% YTD: 370 -9.3% \$136,765,975 0.3% \$369,638 10.6% \$345,000 15.6% \$203 16.3% 71 533 310 606 100.3% Condominium 81 -25.0% \$45,412,894 -14.3% \$560,653 14.3% \$429,500 21.2% \$319 10.7% 72 122 207 100 2.4 101.4% YTD: 214 \$603,728 \$450,000 \$336 69 333 206 277 100.7% -16.7% \$129,197,715 -5.2% 13.8% 16.3% 14.5%

<sup>\*</sup> Closed Sale counts for most recent 3 months are Preliminary.

**Trend Analysis By State: Texas** 

<sup>\*</sup> Closed Sale counts for most recent 3 months are Preliminary.