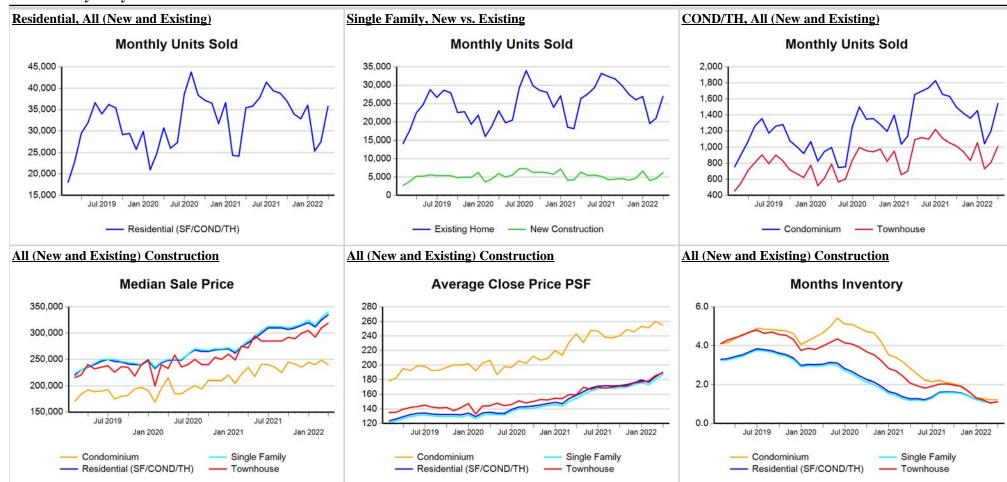

<sup>\*</sup> Closed Sale counts for most recent 3 months are Preliminary.

**Trend Analysis By State: Texas** 

<sup>\*</sup> Closed Sale counts for most recent 3 months are Preliminary.