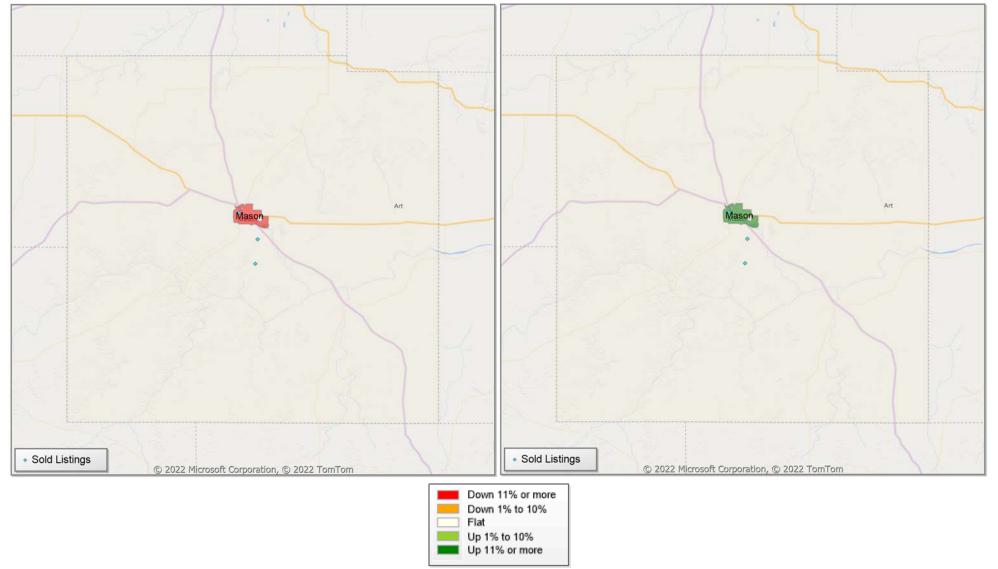

## Comparison By Zip Code\* in Mason County

Residential\*\* Closed Sales YoY Percentage Change