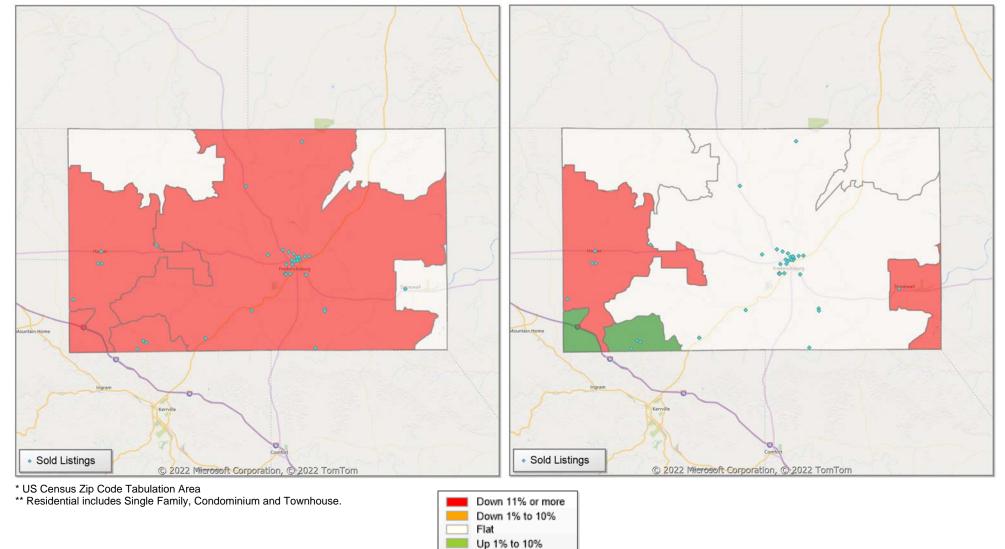

### **Comparison By Zip Code\* in Blanco County**

#### Residential\*\* Closed Sales YoY Percentage Change

<sup>\*</sup> US Census Zip Code Tabulation Area

<sup>\*\*</sup> Residential includes Single Family, Condominium and Townhouse.