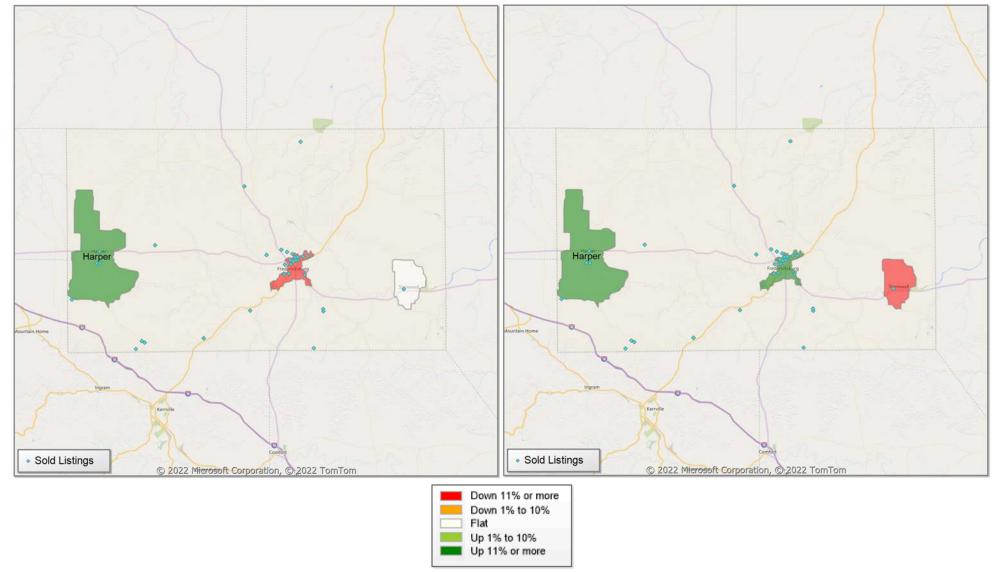

## Comparison By Local Market Area\* in Gillespie County

Residential\*\* Closed Sales YoY Percentage Change

<sup>\*</sup> Census Place Group

<sup>\*\*</sup> Residential includes Single Family, Condominium and Townhouse.

## **Comparison By Local Market Area\* in Gillespie County**

Residential\*\* Closed Sales YoY Percentage Change

<sup>\*</sup> Custom Defined Market

<sup>\*\*</sup> Residential includes Single Family, Condominium and Townhouse.