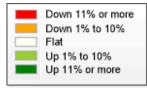

## **Comparison By County in Texas**

#### Residential\* Closed Sales **YoY Percentage Change**

<sup>\*</sup> Residential includes Single Family, Condominium and Townhouse.

**Market Analysis By County: Blanco County** 

| Property Type        |          | Closed<br>Sales* | YoY%  | Dollar<br>Volume | YoY%   | Average<br>Price | YoY%   | Median<br>Price | YoY%  | Price/<br>Sqft | YoY%  | DOM | New<br>Listings | Active<br>Listings | Pending<br>Sales | Months<br>Inventory | Close<br>To OLF |
|----------------------|----------|------------------|-------|------------------|--------|------------------|--------|-----------------|-------|----------------|-------|-----|-----------------|--------------------|------------------|---------------------|-----------------|
| All(New and Exi      | isting)  |                  |       |                  |        |                  |        |                 |       |                |       |     |                 |                    |                  |                     |                 |
| Residential (SF/C    | OND/TH)  | 34               | 54.6% | \$16,083,391     | 55.6%  | \$473,041        | 0.7%   | \$385,000       | 3.5%  | \$232          | 12.4% | 62  | 36              | 66                 | 29               | 2.7                 | 98.8%           |
|                      | YTD:     | 86               | 72.0% | \$46,278,458     | 116.1% | \$538,122        | 25.7%  | \$476,000       | 37.2% | \$261          | 14.1% | 55  | 88              | 66                 | 81               |                     | 98.8%           |
| Single Family        |          | 34               | 54.6% | \$16,083,391     | 55.6%  | \$473,041        | 0.7%   | \$385,000       | 3.5%  | \$232          | 12.4% | 62  | 36              | 66                 | 29               | 2.7                 | 98.8%           |
|                      | YTD:     | 86               | 72.0% | \$46,278,458     | 116.1% | \$538,122        | 25.7%  | \$476,000       | 37.2% | \$261          | 14.1% | 55  | 88              | 66                 | 81               |                     | 98.8%           |
| Townhouse            |          | -                | 0.0%  | -                | 0.0%   | -                | 0.0%   | -               | 0.0%  | -              | 0.0%  | -   | -               | -                  | -                | -                   | 0.0%            |
|                      | YTD:     | -                | 0.0%  | -                | 0.0%   | -                | 0.0%   | -               | 0.0%  | -              | 0.0%  | -   | -               | -                  | -                |                     | 0.0%            |
| Condominium          |          | -                | 0.0%  | -                | 0.0%   | -                | 0.0%   | -               | 0.0%  | -              | 0.0%  | -   | -               | -                  | -                | -                   | 0.0%            |
|                      | YTD:     | -                | 0.0%  | -                | 0.0%   | -                | 0.0%   | -               | 0.0%  | -              | 0.0%  | -   | -               | -                  | -                |                     | 0.0%            |
| <b>Existing Home</b> |          |                  |       |                  |        |                  |        |                 |       |                |       |     |                 |                    |                  |                     |                 |
| Residential (SF/C    | OND/TH)  | 21               | 75.0% | \$10,628,100     | 43.6%  | \$506,100        | -17.9% | \$493,500       | 3.9%  | \$247          | 4.6%  | 62  | 18              | 29                 | 13               | 1.8                 | 96.2%           |
|                      | YTD:     | 59               | 68.6% | \$35,137,506     | 102.8% | \$595,551        | 20.3%  | \$532,500       | 22.0% | \$279          | 10.7% | 55  | 44              | 30                 | 47               |                     | 97.4%           |
| Single Family        |          | 21               | 75.0% | \$10,628,100     | 43.6%  | \$506,100        | -17.9% | \$493,500       | 3.9%  | \$247          | 4.6%  | 62  | 18              | 29                 | 13               | 1.8                 | 96.2%           |
|                      | YTD:     | 59               | 68.6% | \$35,137,506     | 102.8% | \$595,551        | 20.3%  | \$532,500       | 22.0% | \$279          | 10.7% | 55  | 44              | 30                 | 47               |                     | 97.4%           |
| Townhouse            |          | -                | 0.0%  | -                | 0.0%   | -                | 0.0%   | -               | 0.0%  | -              | 0.0%  | -   | -               | -                  | -                | -                   | 0.0%            |
|                      | YTD:     | -                | 0.0%  | -                | 0.0%   | -                | 0.0%   | -               | 0.0%  | -              | 0.0%  | -   | -               | -                  | -                |                     | 0.0%            |
| Condominium          |          | -                | 0.0%  | -                | 0.0%   | -                | 0.0%   | -               | 0.0%  | -              | 0.0%  | -   | -               | -                  | -                | -                   | 0.0%            |
|                      | YTD:     | -                | 0.0%  | -                | 0.0%   | -                | 0.0%   | -               | 0.0%  | -              | 0.0%  | -   | -               | -                  | -                |                     | 0.0%            |
| New Construction     | <u> </u> |                  |       |                  |        |                  |        |                 |       |                |       |     |                 |                    |                  |                     |                 |
| Residential (SF/C    | OND/TH)  | 13               | 30.0% | \$5,488,350      | 86.7%  | \$422,181        | 43.7%  | \$372,720       | 10.8% | \$210          | 22.3% | 61  | 18              | 37                 | 16               | 4.3                 | 102.7%          |
|                      | YTD:     | 27               | 80.0% | \$11,198,381     | 174.5% | \$414,755        | 52.5%  | \$383,885       | 14.1% | \$222          | 33.0% | 56  | 44              | 36                 | 34               |                     | 101.8%          |
| Single Family        |          | 13               | 30.0% | \$5,488,350      | 86.7%  | \$422,181        | 43.7%  | \$372,720       | 10.8% | \$210          | 22.3% | 61  | 18              | 37                 | 16               | 4.3                 | 102.7%          |
|                      | YTD:     | 27               | 80.0% | \$11,198,381     | 174.5% | \$414,755        | 52.5%  | \$383,885       | 14.1% | \$222          | 33.0% | 56  | 44              | 36                 | 34               |                     | 101.8%          |
| Townhouse            |          | -                | 0.0%  | -                | 0.0%   | -                | 0.0%   | -               | 0.0%  | -              | 0.0%  | -   | -               | -                  | -                | -                   | 0.0%            |
|                      | YTD:     | -                | 0.0%  | -                | 0.0%   | -                | 0.0%   | -               | 0.0%  | -              | 0.0%  | -   | -               | -                  | -                |                     | 0.0%            |
| Condominium          |          | -                | 0.0%  | -                | 0.0%   | -                | 0.0%   | -               | 0.0%  | -              | 0.0%  | -   | -               | -                  | -                | -                   | 0.0%            |
|                      | YTD:     | -                | 0.0%  | -                | 0.0%   | -                | 0.0%   | _               | 0.0%  | -              | 0.0%  | _   | -               | -                  | _                |                     | 0.0%            |