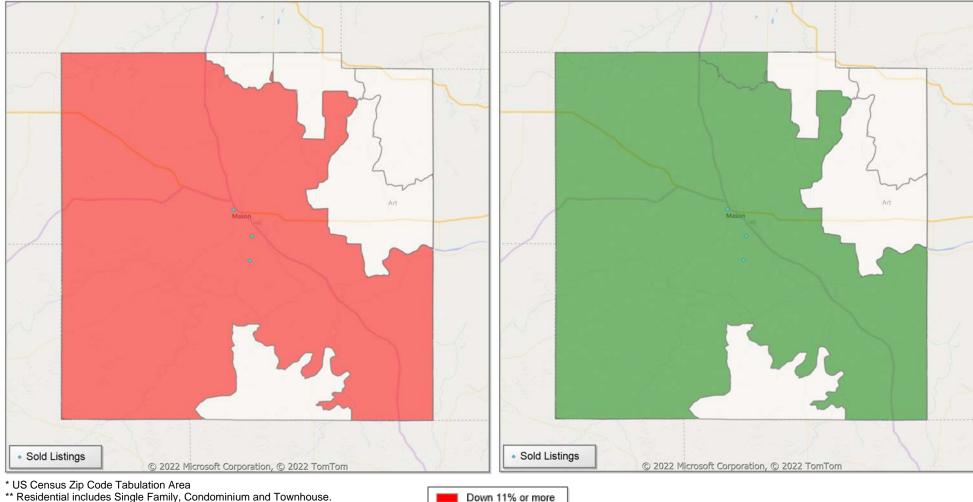

## Comparison By Zip Code\* in Mason County

Residential\*\* Closed Sales YoY Percentage Change

## **Comparison By Local Market Area\* in Mason County**

Residential\*\* Avg Close Price Per SqFt YoY Percentage Change

<sup>\*</sup> Census Place Group

<sup>\*\*</sup> Residential includes Single Family, Condominium and Townhouse.

## **Comparison By Local Market Area\* in Mason County**

Residential\*\* Closed Sales YoY Percentage Change

<sup>\*</sup> Custom Defined Market

<sup>\*\*</sup> Residential includes Single Family, Condominium and Townhouse.