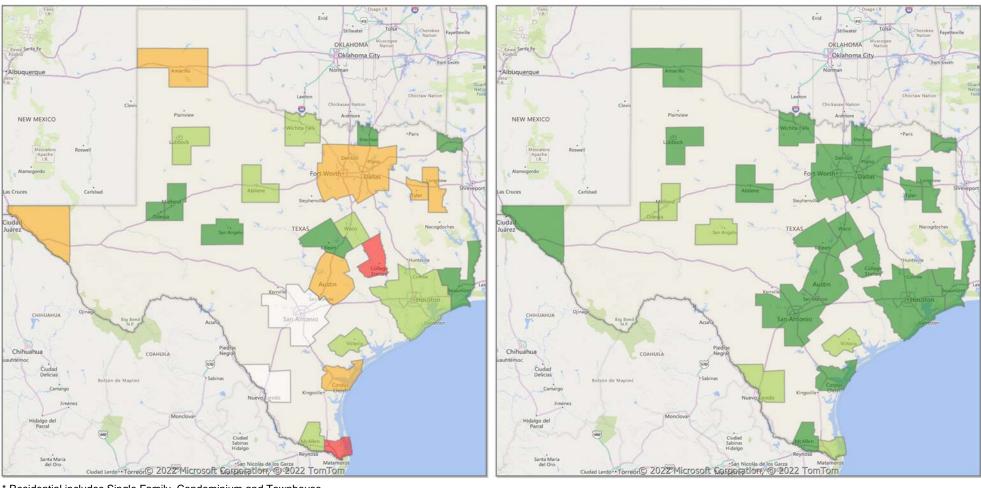

### **Comparison By Metropolitan Statistical Area in Texas**

#### Residential\* Closed Sales **YoY Percentage Change**

<sup>\*</sup> Residential includes Single Family, Condominium and Townhouse.