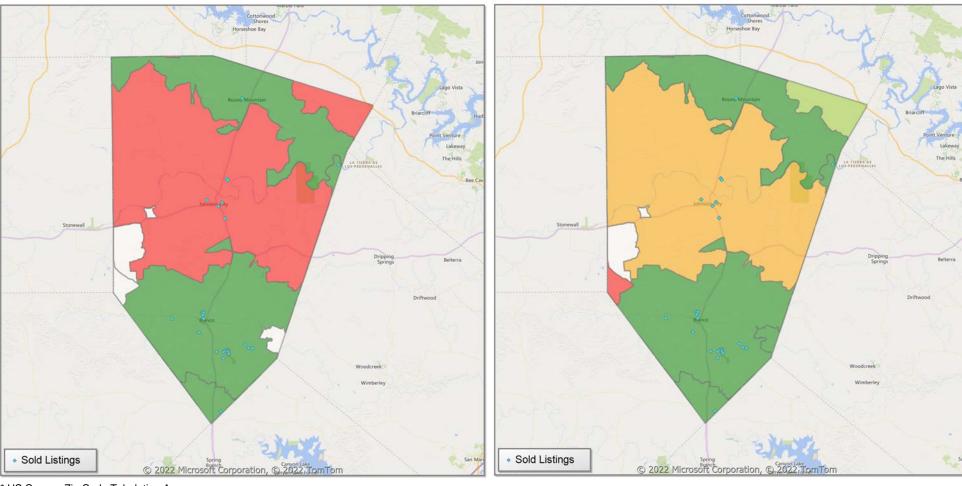

### **Comparison By Metropolitan Statistical Area in Texas**

#### Residential\* Closed Sales **YoY Percentage Change**

<sup>\*</sup> Residential includes Single Family, Condominium and Townhouse.