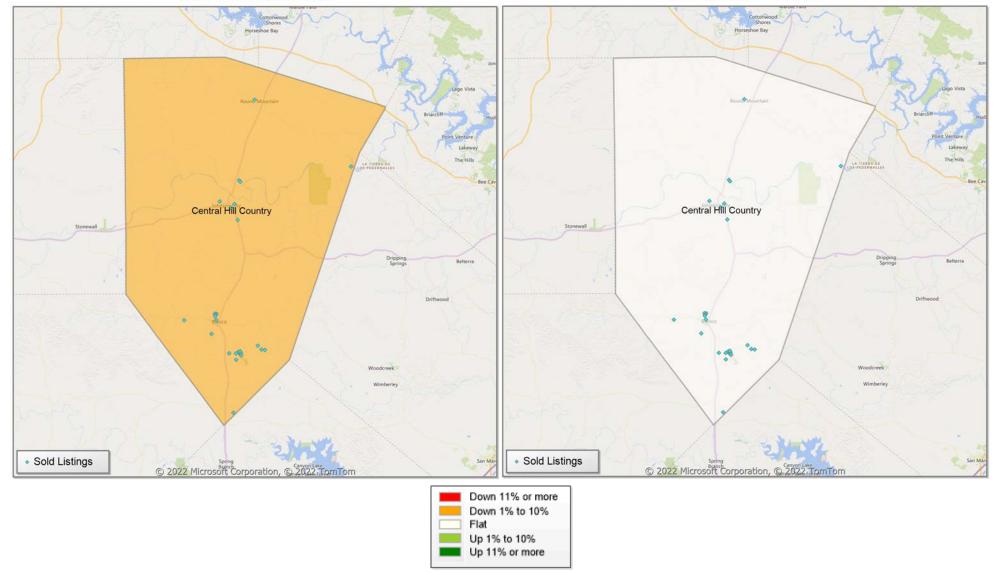

## **Comparison By Local Market Area\* in Blanco County**

Residential\*\* Closed Sales YoY Percentage Change

<sup>\*</sup> Census Place Group

<sup>\*\*</sup> Residential includes Single Family, Condominium and Townhouse.

### **Comparison By Local Market Area\* in Blanco County**

Residential\*\* Closed Sales YoY Percentage Change

<sup>\*</sup> Custom Defined Market

<sup>\*\*</sup> Residential includes Single Family, Condominium and Townhouse.