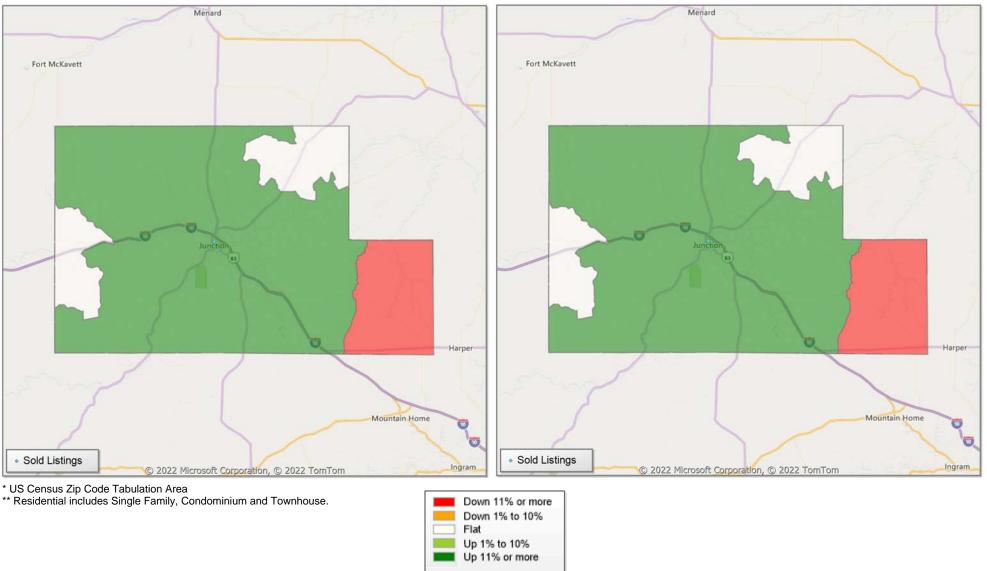

# **Comparison By Zip Code\* in Kimble County**

### **Comparison By Local Market Area\* in Kimble County**

Residential\*\* Closed Sales YoY Percentage Change

<sup>\*</sup> Census Place Group

<sup>\*\*</sup> Residential includes Single Family, Condominium and Townhouse.

### **Comparison By Local Market Area\* in Kimble County**

<sup>\*</sup> Custom Defined Market

<sup>\*\*</sup> Residential includes Single Family, Condominium and Townhouse.