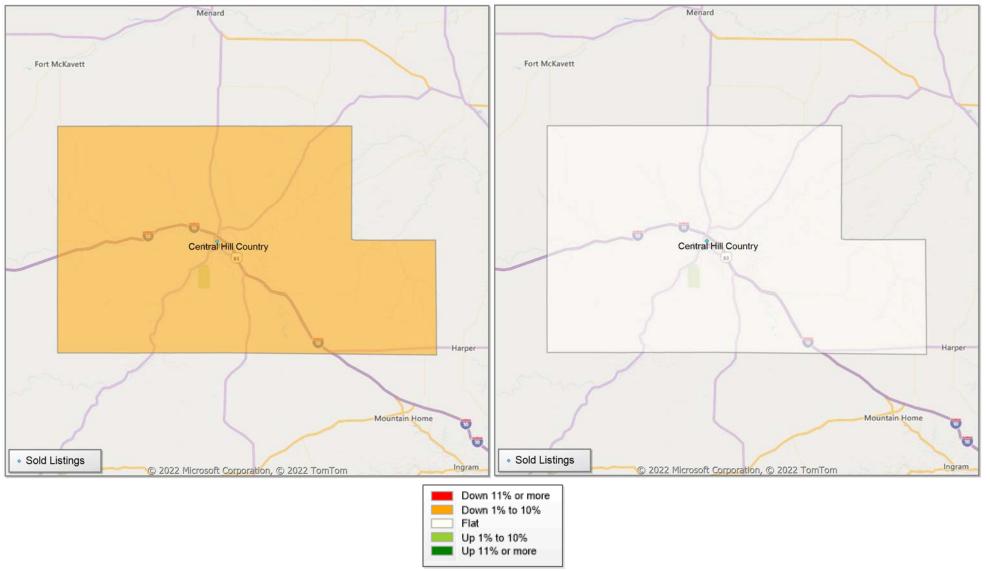

## **Comparison By Local Market Area\* in Mason County**

Residential\*\* Closed Sales YoY Percentage Change

<sup>\*</sup> Custom Defined Market

<sup>\*\*</sup> Residential includes Single Family, Condominium and Townhouse.

## **Comparison By Local Market Area\* in Mason County**

Residential\*\* Avg Close Price Per SqFt YoY Percentage Change

<sup>\*</sup> Census Place Group

<sup>\*\*</sup> Residential includes Single Family, Condominium and Townhouse.