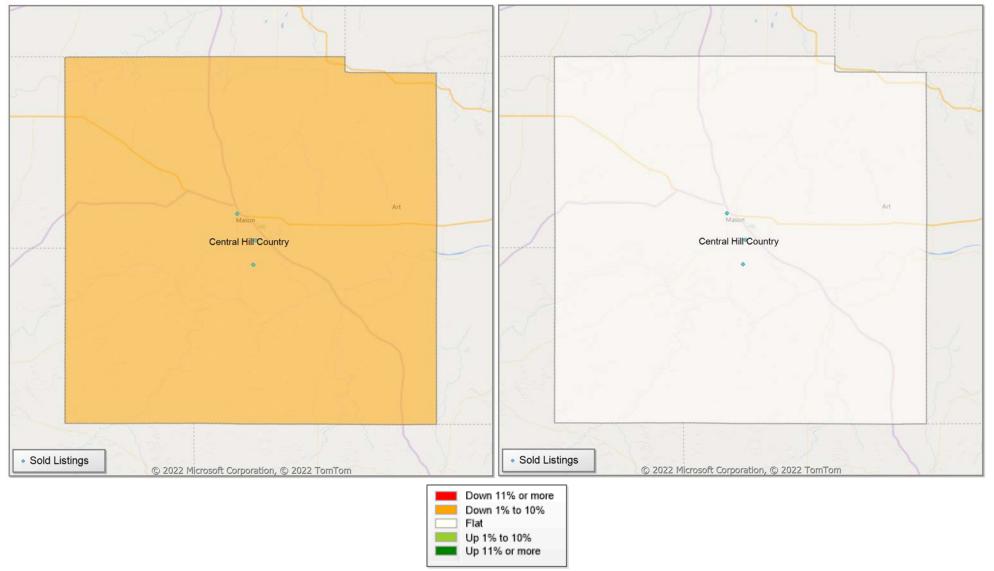

## **Comparison By Local Market Area\* in Mason County**

Residential\*\* Closed Sales YoY Percentage Change

<sup>\*</sup> Custom Defined Market

<sup>\*\*</sup> Residential includes Single Family, Condominium and Townhouse.