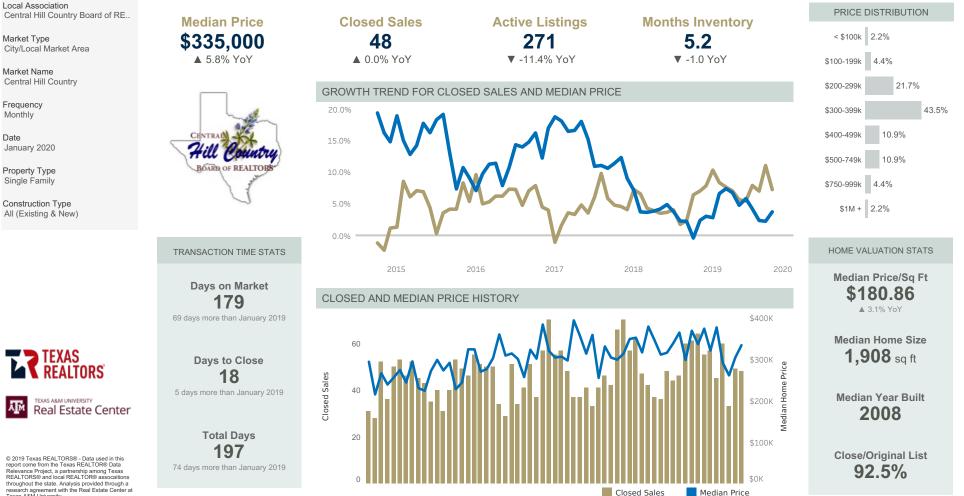

## January 2020 Market Statistics - Central Hill Country

research agreement with the Real Estate Center at Texas A&M University.