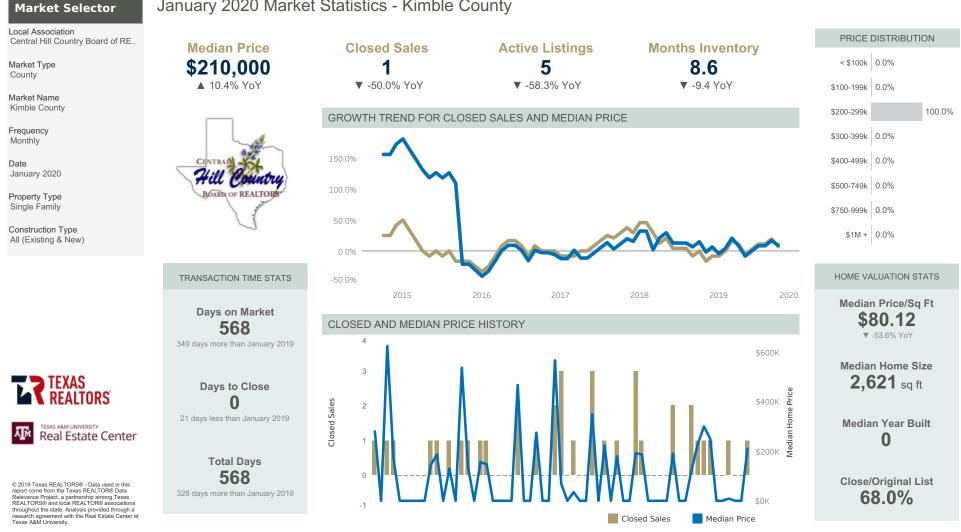

lector** Local Association Central Hill Country Board of RE ... **Active Listings Months Inventory** Median Price **Closed Sales** \$286,500 11 67 5.0 Market Type County ▲ 2.7% YoY ▼ -1.9 YoY ▲ 120.0% YoY ▼ -17.3% YoY Market Name Blanco County

Frequency Monthly

Date January 2020

Property Type Single Family

Construction Type All (Existing & New) CENTRA

BOARD OF REALTO

Days on Market

268

Days to Close

43

Total Days 311



© 2019 Texas REALTORS® - Data used in this report come from the Texas REALTOR® Data Relevance Project, a partnership among Texas REALTORS® and local REALTOR® associations throughout the state. Analysis provided through a research agreement with the Real Estate Center at Texas A&M University.



\$0K

Median Price

Closed Sales

PRICE DISTRIBUTION

45.5%

45.5%





# January 2020 Market Statistics - Kimble County