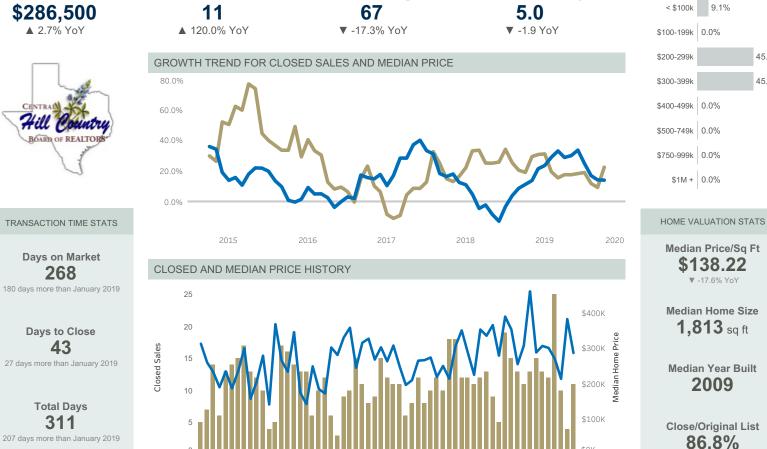

#### January 2020 Market Statistics - Blanco County **Market Selector** Local Association Central Hill Country Board of RE ... **Active Listings Months Inventory** Median Price **Closed Sales** \$286,500 11 67 5.0 Market Type County ▲ 2.7% YoY ▼ -1.9 YoY ▲ 120.0% YoY ▼ -17.3% YoY Market Name Blanco County

Frequency Monthly

Date January 2020

Property Type Single Family

Construction Type All (Existing & New) CENTRA

BOARD OF REALTO

Days on Market

268

Days to Close

43

Total Days 311

© 2019 Texas REALTORS® - Data used in this report come from the Texas REALTOR® Data Relevance Project, a partnership among Texas REALTORS® and local REALTOR® associations throughout the state. Analysis provided through a research agreement with the Real Estate Center at Texas A&M University.

\$0K

Median Price

Closed Sales

PRICE DISTRIBUTION

45.5%

45.5%