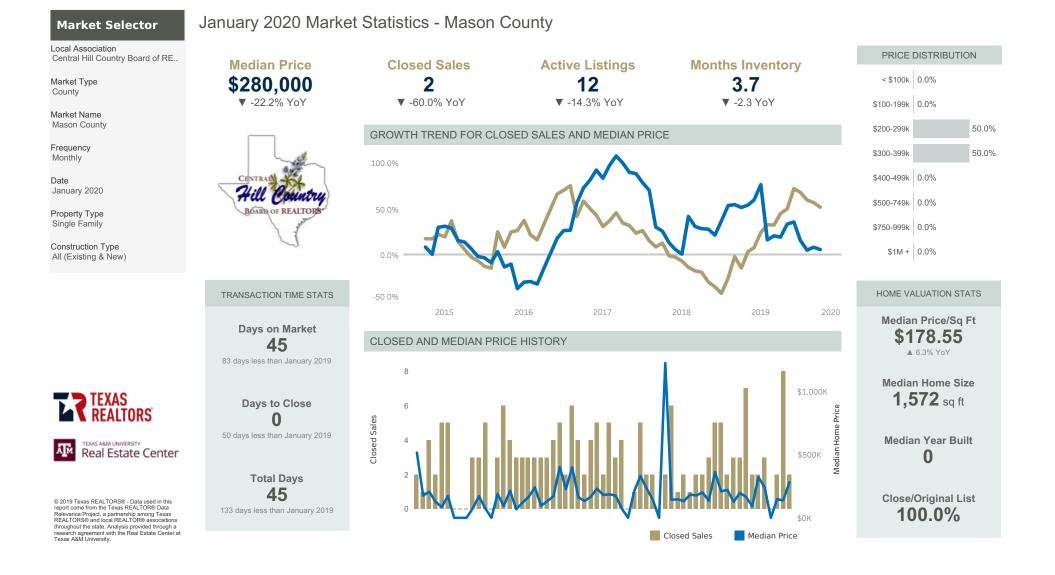

Selector** Local Association Central Hill Country Board of RE ... **Active Listings Months Inventory** Median Price **Closed Sales** \$286,500 11 67 5.0 Market Type County ▲ 2.7% YoY ▼ -1.9 YoY ▲ 120.0% YoY ▼ -17.3% YoY Market Name Blanco County

Frequency Monthly

Date January 2020

Property Type Single Family

Construction Type All (Existing & New) CENTRA

BOARD OF REALTO

Days on Market

268

Days to Close

43

Total Days 311



© 2019 Texas REALTORS® - Data used in this report come from the Texas REALTOR® Data Relevance Project, a partnership among Texas REALTORS® and local REALTOR® associations throughout the state. Analysis provided through a research agreement with the Real Estate Center at Texas A&M University.



\$0K

Median Price

Closed Sales

PRICE DISTRIBUTION

45.5%

45.5%





# January 2020 Market Statistics - Kimble County