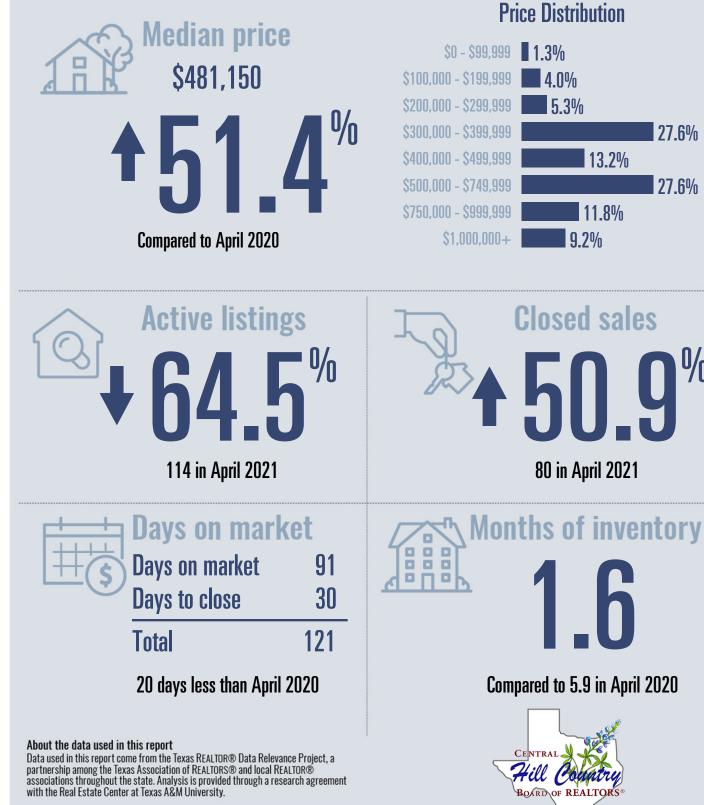

# Blanco County Housing Report

TEXAS REALTORS

Texas Real Estate Research Center

**April 2021** 