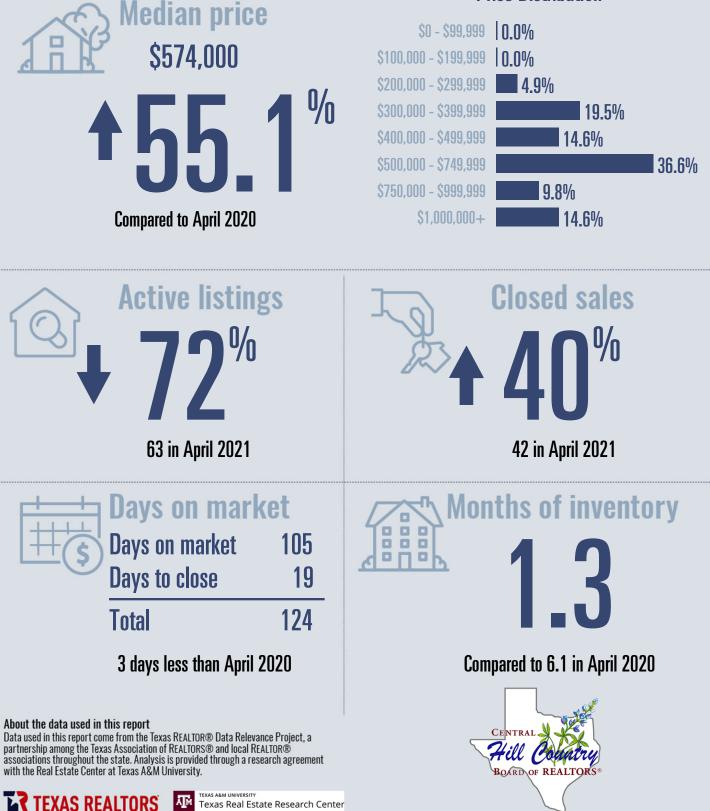

# Mason County Housing Report

Median price

\$541,780

**Z32\_6**<sup>%</sup>

**Compared to April 2020** 