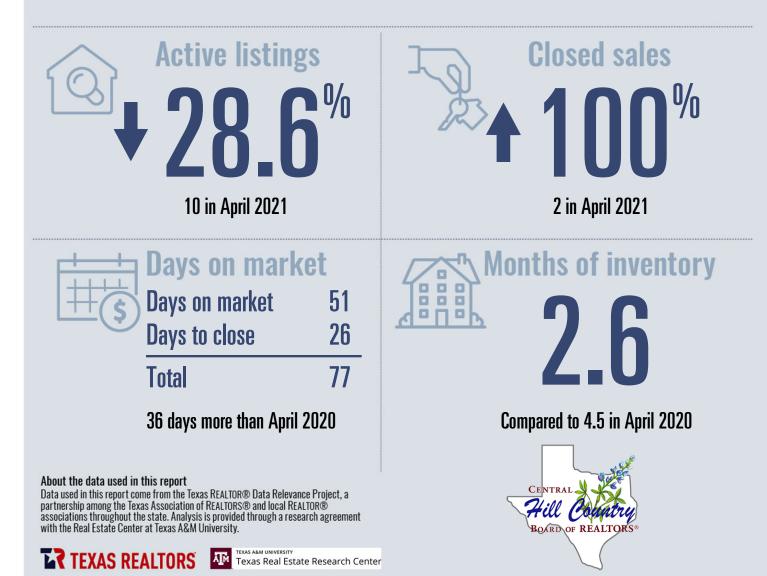

# Kimble County Housing Report

Median price

\$220,000

**Compared to April 2020** 

**1/0** 

### April 2021