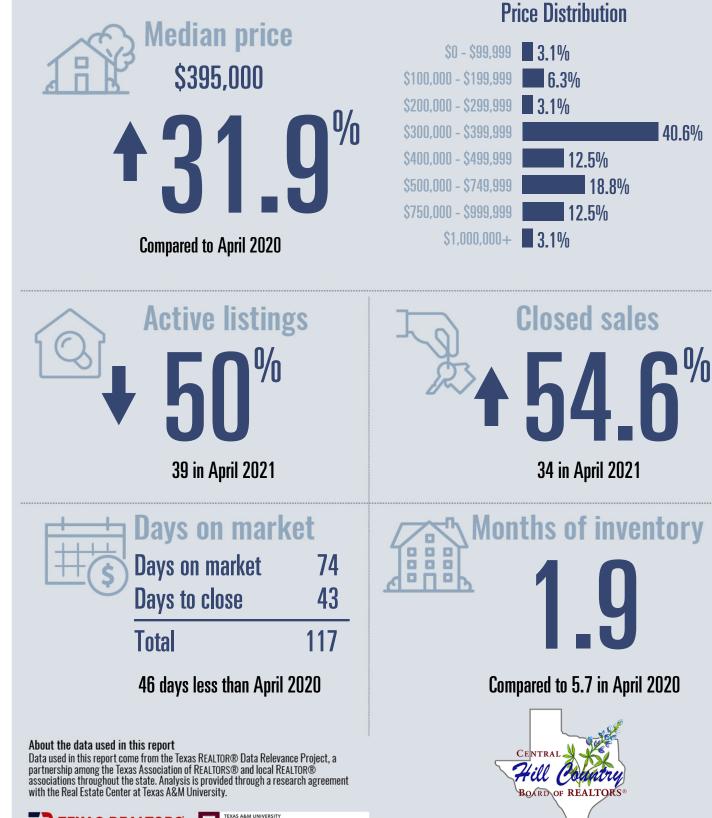

## **Central Hill Country Housing Report**



April 2021

**V/**0



TEXAS A&M UNIVERSITY Texas Real Estate Research Center

# Blanco County Housing Report

TEXAS REALTORS



Texas Real Estate Research Center

**April 2021** 

### Gillespie County Housing Report

### April 2021

#### **Price Distribution**



# Mason County Housing Report

Median price

\$541,780

**Z32\_6**<sup>%</sup>

**Compared to April 2020** 



#### **Price Distribution**

| \$0 - \$99,999        | 0.0% |       |
|-----------------------|------|-------|
| \$100,000 - \$199,999 |      | 50.0% |
| \$200,000 - \$299,999 | 0.0% |       |
| \$300,000 - \$399,999 | 0.0% |       |
| \$400,000 - \$499,999 | 0.0% |       |
| \$500,000 - \$749,999 | 0.0% |       |
| \$750,000 - \$999,999 |      | 50.0% |
| \$1,000,000+          | 0.0% |       |



# Kimble County Housing Report

Median price

\$220,000

**Compared to April 2020** 

**1/0** 

### April 2021

#### **Price Distribution**

| \$0 - \