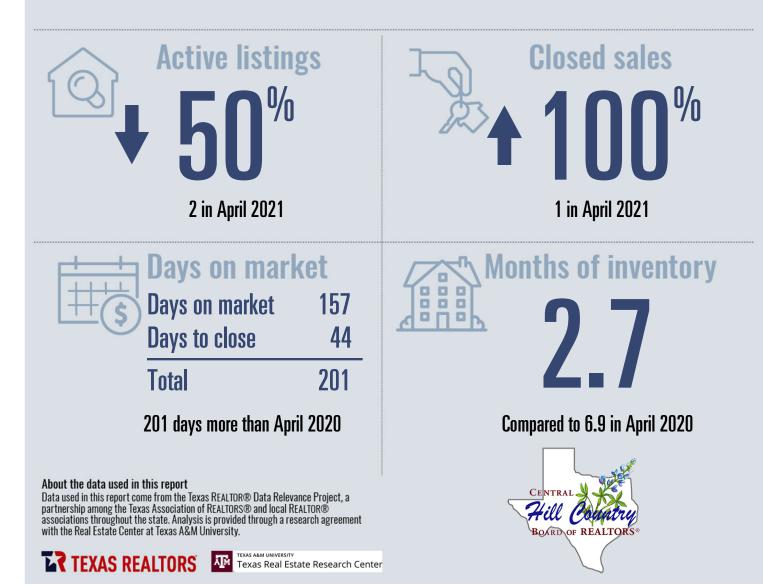

# Kimble County Housing Report

Median price

\$220,000

**Compared to April 2020** 

**1/0** 

### April 2021