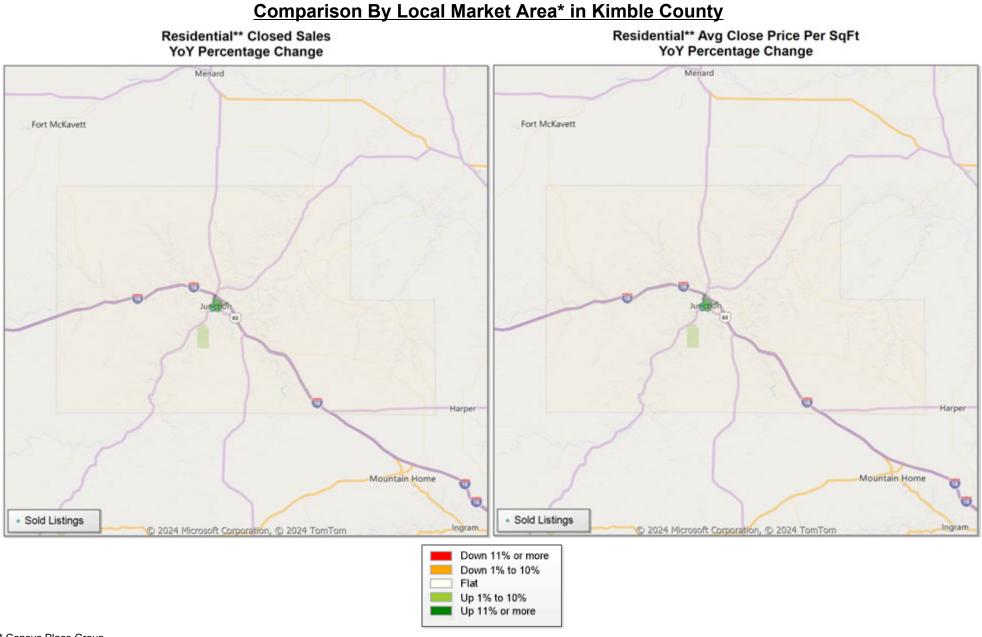

Market Analysis By County: Kimble County

| Property Type      |               | Closed<br>Sales* | ١ | oY%     | Dollar<br>Volume | YoY%    | Average<br>Price | YoY%    | Median<br>Price | YoY%    | Price/<br>Sqft | YoY%    | DOM | New<br>Listings | Active<br>Listings | Pending<br>Sales | Months<br>Inventory | Close<br>To OLP |
|--------------------|---------------|------------------|---|---------|------------------|---------|------------------|---------|-----------------|---------|----------------|---------|-----|-----------------|--------------------|------------------|---------------------|-----------------|
| All(New and Exis   | <u>sting)</u> |                  |   |         |                  |         |                  |         |                 |         |                |         |     |                 |                    |                  |                     |                 |
| Residential (SF/CC | OND/TH)       | 1                | 1 | 0.0%    | \$120,000        | -86.7%  | \$120,000        | -86.7%  | \$120,000       | -86.7%  | \$178          | -66.6%  | 122 | 4               | 17                 | 2                | 20.4                | 92.4%           |
|                    | YTD:          | 2                | 2 | 0.0%    | \$170,000        | -82.5%  | \$85,000         | -82.5%  | \$85,000        | -82.5%  | \$109          | -61.8%  | 173 | 11              | 15                 | 4                |                     | 92.4%           |
| Single Family      |               | 1                | 1 | 0.0%    | \$120,000        | -86.7%  | \$120,000        | -86.7%  | \$120,000       | -86.7%  | \$178          | -66.6%  | 122 | 4               | 17                 | 2                | 20.4                | 92.4%           |
|                    | YTD:          | 2                | 2 | 0.0%    | \$170,000        | -82.5%  | \$85,000         | -82.5%  | \$85,000        | -82.5%  | \$109          | -61.8%  | 173 | 11              | 15                 | 4                |                     | 92.4%           |
| Townhouse          |               | -                | - | 0.0%    | -                | 0.0%    | -                | 0.0%    | -               | 0.0%    | -              | 0.0%    | -   | -               | -                  | -                | -                   | 0.0%            |
|                    | YTD:          | -                | - | 0.0%    | -                | 0.0%    | -                | 0.0%    | -               | 0.0%    | -              | 0.0%    | -   | -               | -                  | -                |                     | 0.0%            |
| Condominium        |               | -                | - | 0.0%    | -                | 0.0%    | -                | 0.0%    | -               | 0.0%    | -              | 0.0%    | -   | -               | -                  | -                | -                   | 0.0%            |
|                    | YTD:          | -                | - | 0.0%    | -                | 0.0%    | -                | 0.0%    | -               | 0.0%    | -              | 0.0%    | -   | -               | -                  | -                |                     | 0.0%            |
| Existing Home      |               |                  |   |         |                  |         |                  |         |                 |         |                |         |     |                 |                    |                  |                     |                 |
| Residential (SF/CO | OND/TH)       | 1                | 1 | 100.0%  | \$120,000        | 100.0%  | \$120,000        | 100.0%  | \$120,000       | 100.0%  | \$178          | 100.0%  | 122 | 4               | 17                 | 1                | 20.4                | 92.4%           |
|                    | YTD:          | 2                | 2 | 100.0%  | \$170,000        | 142.9%  | \$85,000         | 21.4%   | \$85,000        | 21.4%   | \$109          | 180.3%  | 173 | 11              | 15                 | 3                |                     | 92.4%           |
| Single Family      |               | 1                | 1 | 100.0%  | \$120,000        | 100.0%  | \$120,000        | 100.0%  | \$120,000       | 100.0%  | \$178          | 100.0%  | 122 | 4               | 17                 | 1                | 20.4                | 92.4%           |
|                    | YTD:          | 2                | 2 | 100.0%  | \$170,000        | 142.9%  | \$85,000         | 21.4%   | \$85,000        | 21.4%   | \$109          | 180.3%  | 173 | 11              | 15                 | 3                |                     | 92.4%           |
| Townhouse          |               | -                | - | 0.0%    | -                | 0.0%    | -                | 0.0%    | -               | 0.0%    | -              | 0.0%    | -   | -               | -                  | -                | -                   | 0.0%            |
|                    | YTD:          | -                | - | 0.0%    | -                | 0.0%    | -                | 0.0%    | -               | 0.0%    | -              | 0.0%    | -   | -               | -                  | -                |                     | 0.0%            |
| Condominium        |               | -                | - | 0.0%    | -                | 0.0%    | -                | 0.0%    | -               | 0.0%    | -              | 0.0%    | -   | -               | -                  | -                | -                   | 0.0%            |
|                    | YTD:          | -                | - | 0.0%    | -                | 0.0%    | -                | 0.0%    | -               | 0.0%    | -              | 0.0%    | -   | -               | -                  | -                |                     | 0.0%            |
| New Construction   | <u>n</u>      |                  |   |         |                  |         |                  |         |                 |         |                |         |     |                 |                    |                  |                     |                 |
| Residential (SF/CO | OND/TH)       | -                |   | -100.0% | -                | -100.0% | -                | -100.0% | -               | -100.0% | -              | -100.0% | -   | -               | -                  | 1                | -                   | 0.0%            |
|                    | YTD:          | -                |   | -100.0% | -                | -100.0% | -                | -100.0% | -               | -100.0% | -              | -100.0% | -   | -               | 1                  | 1                |                     | 0.0%            |
| Single Family      |               | -                |   | -100.0% | -                | -100.0% | -                | -100.0% | -               | -100.0% | -              | -100.0% | -   | -               | -                  | 1                | -                   | 0.0%            |
|                    | YTD:          | -                |   | -100.0% | -                | -100.0% | -                | -100.0% | -               | -100.0% | -              | -100.0% | -   | -               | 1                  | 1                |                     | 0.0%            |
| Townhouse          |               | -                | - | 0.0%    | -                | 0.0%    | -                | 0.0%    | -               | 0.0%    | -              | 0.0%    | -   | -               | -                  | -                | -                   | 0.0%            |
|                    | YTD:          | -                | - | 0.0%    | -                | 0.0%    | -                | 0.0%    | -               | 0.0%    | -              | 0.0%    | -   | -               | -                  | -                |                     | 0.0%            |
| Condominium        |               | -                | - | 0.0%    | -                | 0.0%    | -                | 0.0%    | -               | 0.0%    | -              | 0.0%    | -   | -               | -                  | -                | -                   | 0.0%            |
|                    | YTD:          | -                | - | 0.0%    | -                | 0.0%    | -                | 0.0%    | -               | 0.0%    | -              | 0.0%    | -   | -               | -                  | -                |                     | 0.0%            |