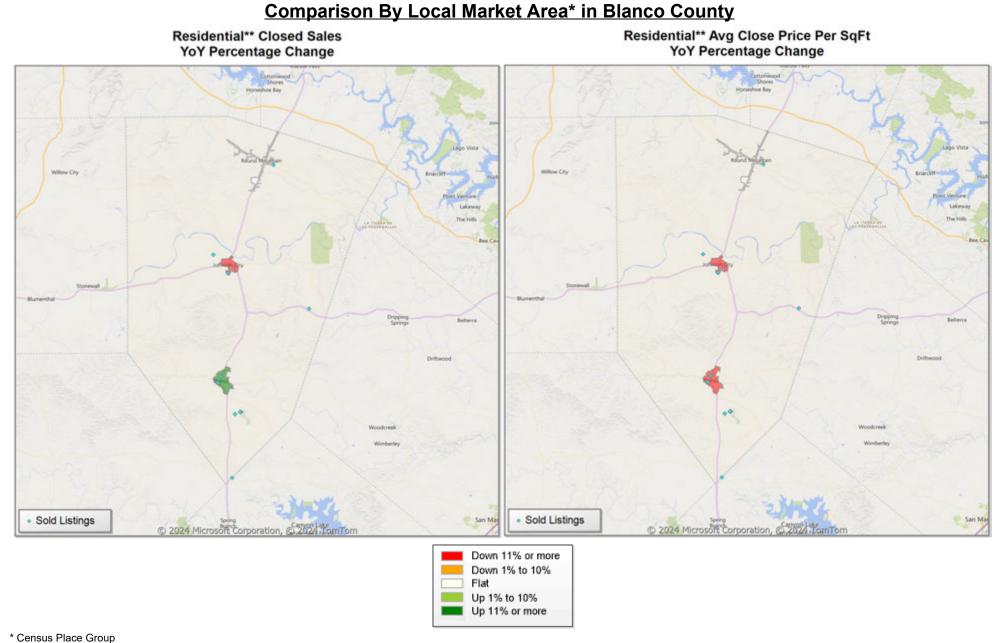

## Market Analysis By Local Market Area\*: Blanco

| Property Type        |           | Closed<br>Sales** |   | YoY%   | Dollar<br>Volume | YoY%   | Average<br>Price | YoY%   | Median<br>Price | YoY%   | Price/<br>Sqft | YoY%   | DOM | New<br>Listings | Active<br>Listings | Pending<br>Sales | Months<br>Inventory | Close<br>To OLP |
|----------------------|-----------|-------------------|---|--------|------------------|--------|------------------|--------|-----------------|--------|----------------|--------|-----|-----------------|--------------------|------------------|---------------------|-----------------|
| All(New and Existing | <u>g)</u> |                   |   |        |                  |        |                  |        |                 |        |                |        |     |                 |                    |                  |                     |                 |
| Residential (SF/CONE | D/TH)     | :                 | 2 | 100.0% | \$528,500        | 11.0%  | \$264,250        | -44.5% | \$264,250       | -44.5% | \$226          | -28.9% | 9   | 2               | 14                 | 2                | 8.4                 | 99.5%           |
|                      | YTD:      | :                 | 2 | 0.0%   | \$528,500        | -39.3% | \$264,250        | -39.3% | \$264,250       | -39.3% | \$226          | -12.3% | 9   | 10              | 14                 | 4                |                     | 99.5%           |
| Single Family        |           |                   | 2 | 100.0% | \$528,500        | 11.0%  | \$264,250        | -44.5% | \$264,250       | -44.5% | \$226          | -28.9% | 9   | 2               | 14                 | 2                | 8.4                 | 99.5%           |
|                      | YTD:      |                   | 2 | 0.0%   | \$528,500        | -39.3% | \$264,250        | -39.3% | \$264,250       | -39.3% | \$226          | -12.3% | 9   | 10              | 14                 | 4                |                     | 99.5%           |
| Townhouse            |           |                   | - | 0.0%   | -                | 0.0%   | -                | 0.0%   | -               | 0.0%   | -              | 0.0%   | -   | -               | -                  | -                | -                   | 0.0%            |
|                      | YTD:      |                   | - | 0.0%   | -                | 0.0%   | -                | 0.0%   | -               | 0.0%   | -              | 0.0%   | -   | -               | -                  | -                |                     | 0.0%            |
| Condominium          |           |                   | - | 0.0%   | -                | 0.0%   | -                | 0.0%   | -               | 0.0%   | -              | 0.0%   | -   | -               | -                  | -                | -                   | 0.0%            |
|                      | YTD:      |                   | - | 0.0%   | -                | 0.0%   | -                | 0.0%   | -               | 0.0%   | -              | 0.0%   | -   | -               | -                  | -                |                     | 0.0%            |
| Existing Home        |           |                   |   |        |                  |        |                  |        |                 |        |                |        |     |                 |                    |                  |                     |                 |
| Residential (SF/CONE | D/TH)     |                   | 2 | 100.0% | \$528,500        | 11.0%  | \$264,250        | -44.5% | \$264,250       | -44.5% | \$226          | -28.9% | 9   | 1               | 13                 | 2                | 8.7                 | 99.5%           |
|                      | YTD:      |                   | 2 | 0.0%   | \$528,500        | -39.3% | \$264,250        | -39.3% | \$264,250       | -39.3% | \$226          | -12.3% | 9   | 9               | 13                 | 4                |                     | 99.5%           |
| Single Family        |           |                   | 2 | 100.0% | \$528,500        | 11.0%  | \$264,250        | -44.5% | \$264,250       | -44.5% | \$226          | -28.9% | 9   | 1               | 13                 | 2                | 8.7                 | 99.5%           |
|                      | YTD:      | :                 | 2 | 0.0%   | \$528,500        | -39.3% | \$264,250        | -39.3% | \$264,250       | -39.3% | \$226          | -12.3% | 9   | 9               | 13                 | 4                |                     | 99.5%           |
| Townhouse            |           |                   | - | 0.0%   | -                | 0.0%   | -                | 0.0%   | -               | 0.0%   | -              | 0.0%   | -   | -               | -                  | -                | -                   | 0.0%            |
|                      | YTD:      |                   | - | 0.0%   | -                | 0.0%   | -                | 0.0%   | -               | 0.0%   | -              | 0.0%   | -   | -               | -                  | -                |                     | 0.0%            |
| Condominium          |           |                   | - | 0.0%   | -                | 0.0%   | -                | 0.0%   | -               | 0.0%   | -              | 0.0%   | -   | -               | -                  | -                | -                   | 0.0%            |
|                      | YTD:      |                   | - | 0.0%   | -                | 0.0%   | -                | 0.0%   | -               | 0.0%   | -              | 0.0%   | -   | -               | -                  | -                |                     | 0.0%            |
| New Construction     |           |                   |   |        |                  |        |                  |        |                 |        |                |        |     |                 |                    |                  |                     |                 |
| Residential (SF/CONE | D/TH)     |                   | - | 0.0%   | -                | 0.0%   | -                | 0.0%   | -               | 0.0%   | -              | 0.0%   | -   | 1               | 1                  | -                | 6.0                 | 0.0%            |
|                      | YTD:      |                   | - | 0.0%   | -                | 0.0%   | -                | 0.0%   | -               | 0.0%   | -              | 0.0%   | -   | 1               | 1                  | -                |                     | 0.0%            |
| Single Family        |           |                   | - | 0.0%   | -                | 0.0%   | -                | 0.0%   | -               | 0.0%   | -              | 0.0%   | -   | 1               | 1                  | -                | 6.0                 | 0.0%            |
|                      | YTD:      |                   | - | 0.0%   | -                | 0.0%   | -                | 0.0%   | -               | 0.0%   | -              | 0.0%   | -   | 1               | 1                  | -                |                     | 0.0%            |
| Townhouse            |           |                   | - | 0.0%   | -                | 0.0%   | -                | 0.0%   | -               | 0.0%   | -              | 0.0%   | -   | -               | -                  | -                | -                   | 0.0%            |
|                      | YTD:      |                   | - | 0.0%   | -                | 0.0%   | -                | 0.0%   | -               | 0.0%   | -              | 0.0%   | -   | -               | -                  | -                |                     | 0.0%            |
| Condominium          |           |                   | - | 0.0%   | -                | 0.0%   | -                | 0.0%   | -               | 0.0%   | -              | 0.0%   | -   | -               | -                  | -                | -                   | 0.0%            |
|                      | YTD:      |                   | - | 0.0%   | -                | 0.0%   | -                | 0.0%   | -               | 0.0%   | -              | 0.0%   | -   | -               | -                  | -                |                     | 0.0%            |

\* Local Market Area Code: 91; Type: Census Place Group