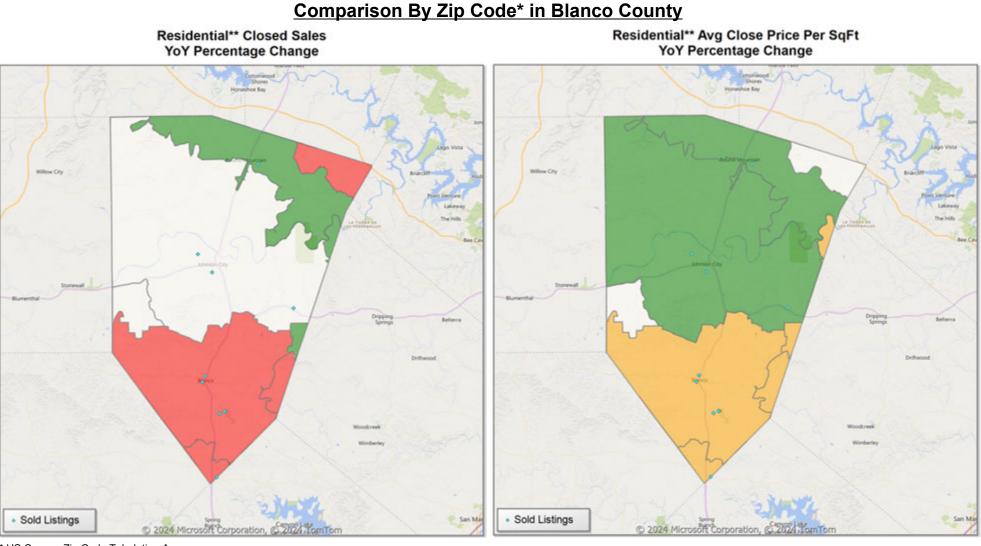

0.0%   | -                | 0.0%   | -                | 0.0%   | -               | 0.0%   | -              | 0.0%   | -   | -               | -                  | -                |                     | 0.0%            |
| Condominium        |               | -                | - | 0.0%   | -                | 0.0%   | -                | 0.0%   | -               | 0.0%   | -              | 0.0%   | -   | -               | -                  | -                | -                   | 0.0%            |
|                    | YTD:          | -                | - | 0.0%   | -                | 0.0%   | -                | 0.0%   | -               | 0.0%   | -              | 0.0%   | -   | -               | -                  | -                |                     | 0.0%            |











\* US Census Zip Code Tabulation Area





\* US Census Zip Code Tabulation Area













#### \* Custom Defined Market



\* Census Place Group



\* Custom Defined Market



\* Census Place Group





\* Census Place Group



\* Custom Defined Market

# **Central Hill Country Board of REALTORS**

## Market Analysis By Local Market Area\*: Blanco

| Property Type        |           | Closed<br>Sales** |   | YoY%   | Dollar<br>Volume | YoY%   | Average<br>Price | YoY%   | Median<br>Price | YoY%   | Price/<br>Sqft | YoY%   | DOM | New<br>Listings | Active<br>Listings | Pending<br>Sales | Months<br>Inventory | Close<br>To OLP |
|----------------------|-----------|-------------------|---|--------|------------------|--------|------------------|--------|-----------------|--------|--------