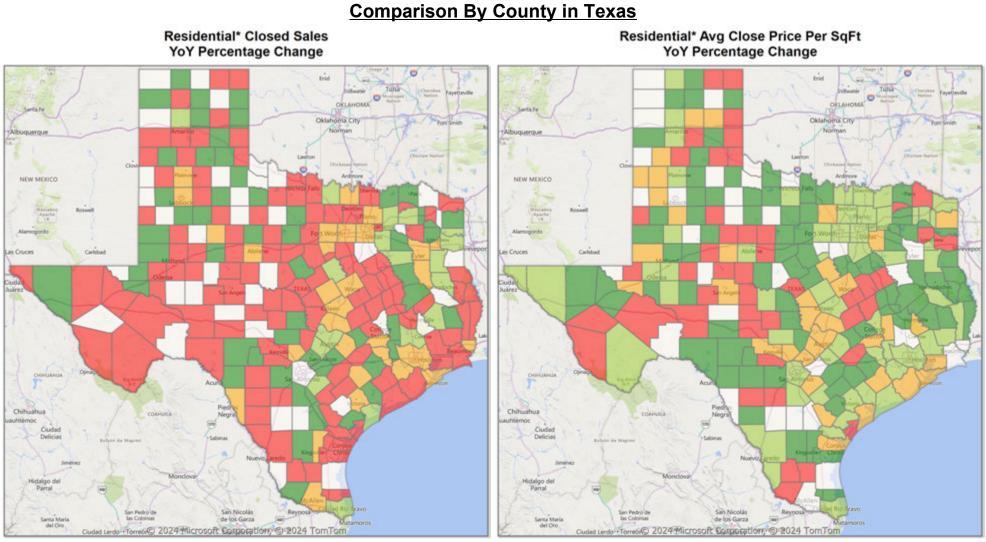

| Property Type            | Closed<br>Sales* | YoY%   | Dollar<br>Volume | YoY%   | Average<br>Price | YoY%  | Median<br>Price | YoY%   | Price/<br>Sqft | YoY%  | DOM | New<br>Listings | Active<br>Listings | Pending<br>Sales | Months<br>Inventory | Close<br>To OLP |
|--------------------------|------------------|--------|------------------|--------|------------------|-------|-----------------|--------|----------------|-------|-----|-----------------|--------------------|------------------|---------------------|-----------------|
| All(New and Existing)    |                  |        |                  |        |                  |       |                 |        |                |       |     |                 |                    |                  |                     |                 |
| Residential (SF/COND/TH) | 28,947           | -6.2%  | \$12,064,393,683 | -2.7%  | \$416,775        | 3.8%  | \$337,900       | 2.4%   | \$191          | 2.9%  | 62  | 48,699          | 104,136            | 31,680           | 3.8                 | 95.2%           |
| YTD:                     | 72,361           | 0.0%   | \$29,348,251,039 | 2.9%   | \$405,581        | 3.0%  | \$330,950       | 1.6%   | \$188          | 2.5%  | 65  | 132,361         | 98,798             | 85,664           |                     | 94.6%           |
| Single Family            | 27,325           | -5.8%  | \$11,492,140,803 | -2.1%  | \$420,572        | 3.9%  | \$339,990       | 1.8%   | \$189          | 3.3%  | 63  | 45,039          | 95,799             | 29,775           | 3.7                 | 95.2%           |
| YTD:                     | 68,269           | 0.5%   | \$27,940,204,680 | 3.4%   | \$409,266        | 2.9%  | \$334,950       | 1.5%   | \$185          | 2.8%  | 65  | 122,389         | 91,171             | 80,725           |                     | 94.6%           |
| Townhouse                | 733              | -10.2% | \$262,941,849    | -9.6%  | \$358,720        | 0.7%  | \$329,990       | -1.0%  | \$196          | 1.3%  | 52  | 1,416           | 2,916              | 855              | 4.1                 | 96.0%           |
| YTD:                     | 1,885            | -2.9%  | \$665,963,180    | 0.0%   | \$353,296        | 3.0%  | \$325,000       | 1.6%   | \$193          | 2.2%  | 58  | 4,003           | 2,722              | 2,285            |                     | 95.5%           |
| Condominium              | 863              | -17.9% | \$300,600,491    | -18.4% | \$348,320        | -0.6% | \$263,500       | -0.6%  | \$264          | -0.1% | 62  | 2,244           | 5,421              | 1,050            | 6.0                 | 94.0%           |
| YTD:                     | 2,164            | -13.7% | \$727,588,657    | -12.6% | \$336,224        | 1.2%  | \$255,000       | 4.1%   | \$261          | 2.5%  | 64  | 5,969           | 4,904              | 2,654            |                     | 93.6%           |
| Existing Home            |                  |        |                  |        |                  |       |                 |        |                |       |     |                 |                    |                  |                     |                 |
| Residential (SF/COND/TH) | 21,152           | -7.2%  | \$8,740,066,658  | -1.6%  | \$413,203        | 6.1%  | \$327,000       | 3.8%   | \$191          | 4.3%  | 55  | 37,738          | 75,154             | 23,007           | 3.7                 | 95.1%           |
| YTD:                     | 52,487           | -1.8%  | \$21,121,091,564 | 3.6%   | \$402,406        | 5.5%  | \$320,500       | 3.4%   | \$188          | 4.2%  | 59  | 99,850          | 69,784             | 61,111           |                     | 94.5%           |
| Single Family            | 19,779           | -6.6%  | \$8,272,795,565  | -0.8%  | \$418,262        | 6.3%  | \$330,000       | 3.6%   | \$188          | 4.7%  | 56  | 34,636          | 68,353             | 21,400           | 3.6                 | 95.1%           |
| YTD:                     | 48,991           | -1.3%  | \$19,962,481,857 | 4.2%   | \$407,472        | 5.6%  | \$325,000       | 3.3%   | \$185          | 4.4%  | 59  | 91,487          | 63,639             | 56,970           |                     | 94.5%           |
| Townhouse                | 528              | -17.6% | \$184,276,580    | -15.3% | \$349,009        | 2.9%  | \$305,000       | 0.3%   | \$190          | 3.1%  | 41  | 1,054           | 1,976              | 615              | 3.7                 | 96.3%           |
| YTD:                     | 1,408            | -4.9%  | \$479,109,024    | -0.8%  | \$340,276        | 4.3%  | \$302,000       | 3.4%   | \$188          | 3.7%  | 48  | 2,901           | 1,815              | 1,643            |                     | 95.7%           |
| Condominium              | 820              | -15.6% | \$274,691,286    | -16.1% | \$334,989        | -0.5% | \$255,000       | 2.0%   | \$259          | 0.2%  | 61  | 2,048           | 4,825              | 992              | 5.7                 | 94.0%           |
| YTD:                     | 2,048            | -12.7% | \$666,323,624    | -10.7% | \$325,353        | 2.3%  | \$247,500       | 5.3%   | \$258          | 3.6%  | 63  | 5,462           | 4,330              | 2,498            |                     | 93.6%           |
| New Construction         |                  |        |                  |        |                  |       |                 |        |                |       |     |                 |                    |                  |                     |                 |
| Residential (SF/COND/TH) | 7,789            | -3.5%  | \$3,322,444,499  | -5.6%  | \$426,556        | -2.2% | \$355,000       | -4.1%  | \$192          | -0.6% | 81  | 10,961          | 28,982             | 8,673            | 4.1                 | 95.5%           |
| YTD:                     | 19,853           | 5.0%   | \$8,219,193,691  | 1.2%   | \$414,003        | -3.6% | \$350,000       | -3.7%  | \$188          | -1.8% | 81  | 32,511          | 29,014             | 24,553           |                     | 94.8%           |
| Single Family            | 7,542            | -3.6%  | \$3,218,057,809  | -5.5%  | \$426,685        | -2.0% | \$354,970       | -3.5%  | \$190          | -0.2% | 82  | 10,403          | 27,446             | 8,375            | 4.1                 | 95.5%           |
| YTD:                     | 19,262           | 5.3%   | \$7,971,490,490  | 1.5%   | \$413,845        | -3.6% | \$349,999       | -3.0%  | \$187          | -1.6% | 81  | 30,902          | 27,532             | 23,755           |                     | 94.8%           |
| Townhouse                | 203              | 16.0%  | \$77,927,964     | 6.3%   | \$383,882        | -8.3% | \$359,900       | -12.0% | \$210          | -6.8% | 80  | 362             | 940                | 240              | 5.2                 | 95.3%           |
| YTD:                     | 474              | 3.0%   | \$185,752,848    | 1.7%   | \$391,884        | -1.3% | \$365,000       | -6.2%  | \$211          | -2.7% | 87  | 1,102           | 907                | 642              |                     | 94.9%           |
| Condominium              | 40               | -49.4% | \$24,789,044     | -39.9% | \$619,726        | 18.8% | \$549,900       | 10.0%  | \$355          | 7.7%  | 84  | 196             | 596                | 58               | 10.4                | 95.1%           |
| YTD:                     | 112              | -30.9% | \$59,802,617     | -31.2% | \$533,952        | -0.5% | \$485,000       | 3.3%   | \$314          | -5.7% | 88  | 507             | 574                | 156              |                     | 93.7%           |