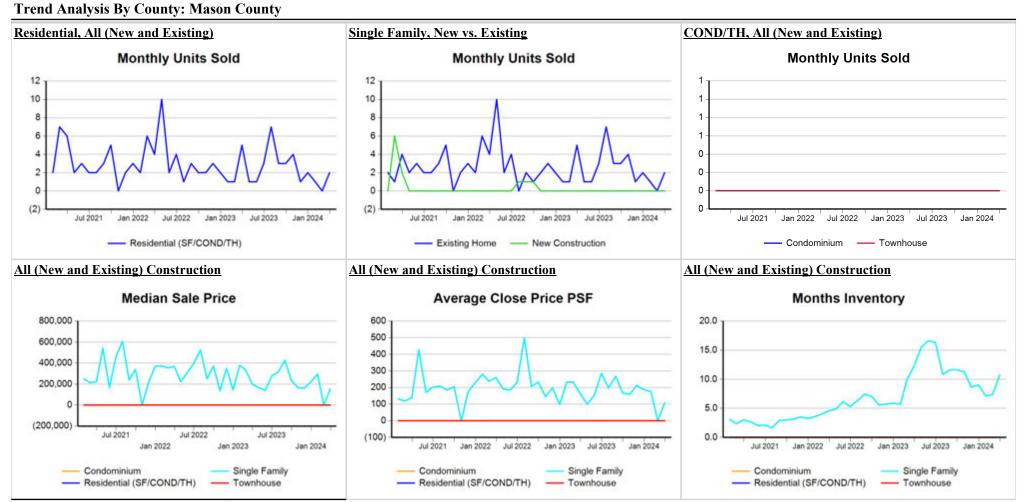

Market Analysis By County: Mason County

| Property Type      |               | Closed<br>Sales* | Y | oY%    | Dollar<br>Volume | YoY%   | Average<br>Price | YoY%   | Median<br>Price | YoY%   | Price/<br>Sqft | YoY%   | DOM | New<br>Listings | Active<br>Listings | Pending<br>Sales | Months<br>Inventory | Close<br>To OLP |
|--------------------|---------------|------------------|---|--------|------------------|--------|------------------|--------|-----------------|--------|----------------|--------|-----|-----------------|--------------------|------------------|---------------------|-----------------|
| All(New and Exis   | <u>sting)</u> |                  |   |        |                  |        |                  |        |                 |        |                |        |     |                 |                    |                  |                     |                 |
| Residential (SF/CC | OND/TH)       | 2                | 2 | -60.0% | \$306,000        | -67.9% | \$153,000        | -19.8% | \$153,000       | -23.5% | \$109          | -32.9% | 66  | 7               | 25                 | 2                | 10.7                | 89.6%           |
|                    | YTD:          | 3                | 3 | -57.1% | \$601,000        | -64.0% | \$200,333        | -16.0% | \$175,000       | -30.0% | \$131          | -28.2% | 58  | 12              | 21                 | 3                |                     | 93.1%           |
| Single Family      |               | 2                | 2 | -60.0% | \$306,000        | -67.9% | \$153,000        | -19.8% | \$153,000       | -23.5% | \$109          | -32.9% | 66  | 7               | 25                 | 2                | 10.7                | 89.6%           |
|                    | YTD:          | 3                | 3 | -57.1% | \$601,000        | -64.0% | \$200,333        | -16.0% | \$175,000       | -30.0% | \$131          | -28.2% | 58  | 12              | 21                 | 3                |                     | 93.1%           |
| Townhouse          |               | -                | - | 0.0%   | -                | 0.0%   | -                | 0.0%   | -               | 0.0%   | -              | 0.0%   | -   | -               | -                  | -                | -                   | 0.0%            |
|                    | YTD:          | -                | - | 0.0%   | -                | 0.0%   | -                | 0.0%   | -               | 0.0%   | -              | 0.0%   | -   | -               | -                  | -                |                     | 0.0%            |
| Condominium        |               | -                | - | 0.0%   | -                | 0.0%   | -                | 0.0%   | -               | 0.0%   | -              | 0.0%   | -   | -               | -                  | -                | -                   | 0.0%            |
|                    | YTD:          | -                | - | 0.0%   | -                | 0.0%   | -                | 0.0%   | -               | 0.0%   | -              | 0.0%   | -   | -               | -                  | -                |                     | 0.0%            |
| Existing Home      |               |                  |   |        |                  |        |                  |        |                 |        |                |        |     |                 |                    |                  |                     |                 |
| Residential (SF/CC | OND/TH)       | 2                | 2 | -60.0% | \$306,000        | -67.9% | \$153,000        | -19.8% | \$153,000       | -23.5% | \$109          | -32.9% | 66  | 6               | 23                 | 2                | 9.9                 | 89.6%           |
|                    | YTD:          | 3                | 3 | -57.1% | \$601,000        | -64.0% | \$200,333        | -16.0% | \$175,000       | -30.0% | \$131          | -28.2% | 58  | 11              | 19                 | 3                |                     | 93.1%           |
| Single Family      |               | 2                | 2 | -60.0% | \$306,000        | -67.9% | \$153,000        | -19.8% | \$153,000       | -23.5% | \$109          | -32.9% | 66  | 6               | 23                 | 2                | 9.9                 | 89.6%           |
|                    | YTD:          | 3                | 3 | -57.1% | \$601,000        | -64.0% | \$200,333        | -16.0% | \$175,000       | -30.0% | \$131          | -28.2% | 58  | 11              | 19                 | 3                |                     | 93.1%           |
| Townhouse          |               | -                | - | 0.0%   | -                | 0.0%   | -                | 0.0%   | -               | 0.0%   | -              | 0.0%   | -   | -               | -                  | -                | -                   | 0.0%            |
|                    | YTD:          | -                | - | 0.0%   | -                | 0.0%   | -                | 0.0%   | -               | 0.0%   | -              | 0.0%   | -   | -               | -                  | -                |                     | 0.0%            |
| Condominium        |               | -                | - | 0.0%   | -                | 0.0%   | -                | 0.0%   | -               | 0.0%   | -              | 0.0%   | -   | -               | -                  | -                | -                   | 0.0%            |
|                    | YTD:          | -                | - | 0.0%   | -                | 0.0%   | -                | 0.0%   | -               | 0.0%   | -              | 0.0%   | -   | -               | -                  | -                |                     | 0.0%            |
| New Construction   | <u>n</u>      |                  |   |        |                  |        |                  |        |                 |        |                |        |     |                 |                    |                  |                     |                 |
| Residential (SF/CC | OND/TH)       | -                | - | 0.0%   | -                | 0.0%   | -                | 0.0%   | -               | 0.0%   | -              | 0.0%   | -   | 1               | 2                  | -                | -                   | 0.0%            |
|                    | YTD:          | -                | - | 0.0%   | -                | 0.0%   | -                | 0.0%   | -               | 0.0%   | -              | 0.0%   | -   | 1               | 1                  | -                |                     | 0.0%            |
| Single Family      |               | -                | - | 0.0%   | -                | 0.0%   | -                | 0.0%   | -               | 0.0%   | -              | 0.0%   | -   | 1               | 2                  | -                | -                   | 0.0%            |
|                    | YTD:          | -                | - | 0.0%   | -                | 0.0%   | -                | 0.0%   | -               | 0.0%   | -              | 0.0%   | -   | 1               | 1                  | -                |                     | 0.0%            |
| Townhouse          |               | -                | - | 0.0%   | -                | 0.0%   | -                | 0.0%   | -               | 0.0%   | -              | 0.0%   | -   | -               | -                  | -                | -                   | 0.0%            |
|                    | YTD:          | -                | - | 0.0%   | -                | 0.0%   | -                | 0.0%   | -               | 0.0%   | -              | 0.0%   | -   | -               | -                  | -                |                     | 0.0%            |
| Condominium        |               | -                | - | 0.0%   | -                | 0.0%   | -                | 0.0%   | -               | 0.0%   | -              | 0.0%   | -   | -               | -                  | -                | -                   | 0.0%            |
|                    | YTD:          | -                | - | 0.0%   | -                | 0.0%   | -                | 0.0%   | -               | 0.0%   | -              | 0.0%   | -   | -               | -                  | -                |                     | 0.0%            |