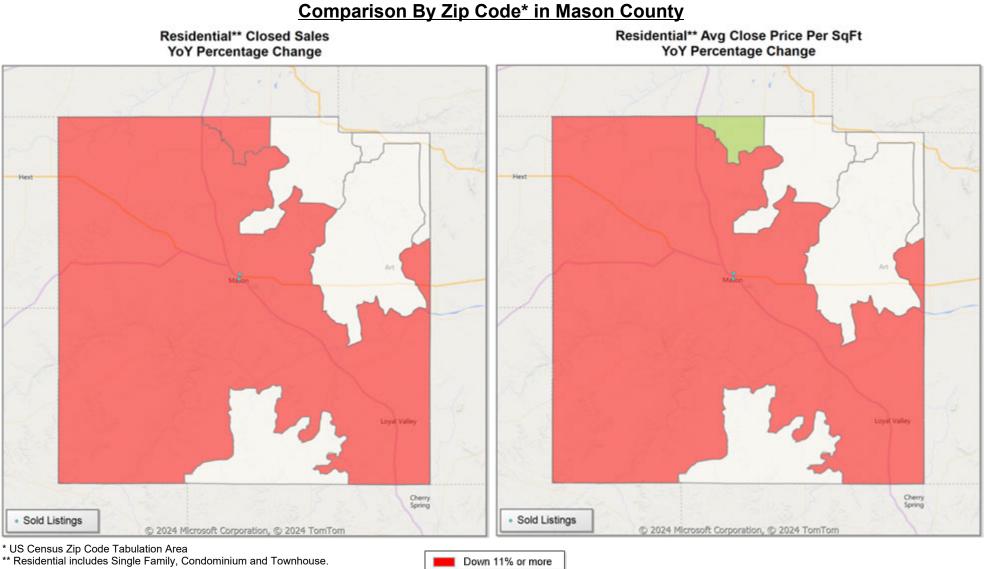

Market Analysis By County: Mason County

| Property Type      |               | Closed<br>Sales* | Y | oY%    | Dollar<br>Volume | YoY%   | Average<br>Price | YoY%   | Median<br>Price | YoY%   | Price/<br>Sqft | YoY%   | DOM | New<br>Listings | Active<br>Listings | Pending<br>Sales | Months<br>Inventory | Close<br>To OLP |
|--------------------|---------------|------------------|---|--------|------------------|--------|------------------|--------|-----------------|--------|----------------|--------|-----|-----------------|--------------------|------------------|---------------------|-----------------|
| All(New and Exis   | <u>sting)</u> |                  |   |        |                  |        |                  |        |                 |        |                |        |     |                 |                    |                  |                     |                 |
| Residential (SF/CC | OND/TH)       | 2                | 2 | -60.0% | \$306,000        | -67.9% | \$153,000        | -19.8% | \$153,000       | -23.5% | \$109          | -32.9% | 66  | 7               | 25                 | 2                | 10.7                | 89.6%           |
|                    | YTD:          | 3                | 3 | -57.1% | \$601,000        | -64.0% | \$200,333        | -16.0% | \$175,000       | -30.0% | \$131          | -28.2% | 58  | 12              | 21                 | 3                |                     | 93.1%           |
| Single Family      |               | 2                | 2 | -60.0% | \$306,000        | -67.9% | \$153,000        | -19.8% | \$153,000       | -23.5% | \$109          | -32.9% | 66  | 7               | 25                 | 2                | 10.7                | 89.6%           |
|                    | YTD:          | 3                | 3 | -57.1% | \$601,000        | -64.0% | \$200,333        | -16.0% | \$175,000       | -30.0% | \$131          | -28.2% | 58  | 12              | 21                 | 3                |                     | 93.1%           |
| Townhouse          |               | -                | - | 0.0%   | -                | 0.0%   | -                | 0.0%   | -               | 0.0%   | -              | 0.0%   | -   | -               | -                  | -                | -                   | 0.0%            |
|                    | YTD:          | -                | - | 0.0%   | -                | 0.0%   | -                | 0.0%   | -               | 0.0%   | -              | 0.0%   | -   | -               | -                  | -                |                     | 0.0%            |
| Condominium        |               | -                | - | 0.0%   | -                | 0.0%   | -                | 0.0%   | -               | 0.0%   | -              | 0.0%   | -   | -               | -                  | -                | -                   | 0.0%            |
|                    | YTD:          | -                | - | 0.0%   | -                | 0.0%   | -                | 0.0%   | -               | 0.0%   | -              | 0.0%   | -   | -               | -                  | -                |                     | 0.0%            |
| Existing Home      |               |                  |   |        |                  |        |                  |        |                 |        |                |        |     |                 |                    |                  |                     |                 |
| Residential (SF/CC | OND/TH)       | 2                | 2 | -60.0% | \$306,000        | -67.9% | \$153,000        | -19.8% | \$153,000       | -23.5% | \$109          | -32.9% | 66  | 6               | 23                 | 2                | 9.9                 | 89.6%           |
|                    | YTD:          | 3                | 3 | -57.1% | \$601,000        | -64.0% | \$200,333        | -16.0% | \$175,000       | -30.0% | \$131          | -28.2% | 58  | 11              | 19                 | 3                |                     | 93.1%           |
| Single Family      |               | 2                | 2 | -60.0% | \$306,000        | -67.9% | \$153,000        | -19.8% | \$153,000       | -23.5% | \$109          | -32.9% | 66  | 6               | 23                 | 2                | 9.9                 | 89.6%           |
|                    | YTD:          | 3                | 3 | -57.1% | \$601,000        | -64.0% | \$200,333        | -16.0% | \$175,000       | -30.0% | \$131          | -28.2% | 58  | 11              | 19                 | 3                |                     | 93.1%           |
| Townhouse          |               | -                | - | 0.0%   | -                | 0.0%   | -                | 0.0%   | -               | 0.0%   | -              | 0.0%   | -   | -               | -                  | -                | -                   | 0.0%            |
|                    | YTD:          | -                | - | 0.0%   | -                | 0.0%   | -                | 0.0%   | -               | 0.0%   | -              | 0.0%   | -   | -               | -                  | -                |                     | 0.0%            |
| Condominium        |               | -                | - | 0.0%   | -                | 0.0%   | -                | 0.0%   | -               | 0.0%   | -              | 0.0%   | -   | -               | -                  | -                | -                   | 0.0%            |
|                    | YTD:          | -                | - | 0.0%   | -                | 0.0%   | -                | 0.0%   | -               | 0.0%   | -              | 0.0%   | -   | -               | -                  | -                |                     | 0.0%            |
| New Construction   | <u>n</u>      |                  |   |        |                  |        |                  |        |                 |        |                |        |     |                 |                    |                  |                     |                 |
| Residential (SF/CC | OND/TH)       | -                | - | 0.0%   | -                | 0.0%   | -                | 0.0%   | -               | 0.0%   | -              | 0.0%   | -   | 1               | 2                  | -                | -                   | 0.0%            |
|                    | YTD:          | -                | - | 0.0%   | -                | 0.0%   | -                | 0.0%   | -               | 0.0%   | -              | 0.0%   | -   | 1               | 1                  | -                |                     | 0.0%            |
| Single Family      |               | -                | - | 0.0%   | -                | 0.0%   | -                | 0.0%   | -               | 0.0%   | -              | 0.0%   | -   | 1               | 2                  | -                | -                   | 0.0%            |
|                    | YTD:          | -                | - | 0.0%   | -                | 0.0%   | -                | 0.0%   | -               | 0.0%   | -              | 0.0%   | -   | 1               | 1                  | -                |                     | 0.0%            |
| Townhouse          |               | -                | - | 0.0%   | -                | 0.0%   | -                | 0.0%   | -               | 0.0%   | -              | 0.0%   | -   | -               | -                  | -                | -                   | 0.0%            |
|                    | YTD:          | -                | - | 0.0%   | -                | 0.0%   | -                | 0.0%   | -               | 0.0%   | -              | 0.0%   | -   | -               | -                  | -                |                     | 0.0%            |
| Condominium        |               | -                | - | 0.0%   | -                | 0.0%   | -                | 0.0%   | -               | 0.0%   | -              | 0.0%   | -   | -               | -                  | -                | -                   | 0.0%            |
|                    | YTD:          | -                | - | 0.0%   | -                | 0.0%   | -                | 0.0%   | -               | 0.0%   | -              | 0.0%   | -   | -               | -                  | -                |                     | 0.0%            |

\* US Census Zip Code Tabulation Area

\* US Census Zip Code Tabulation Area