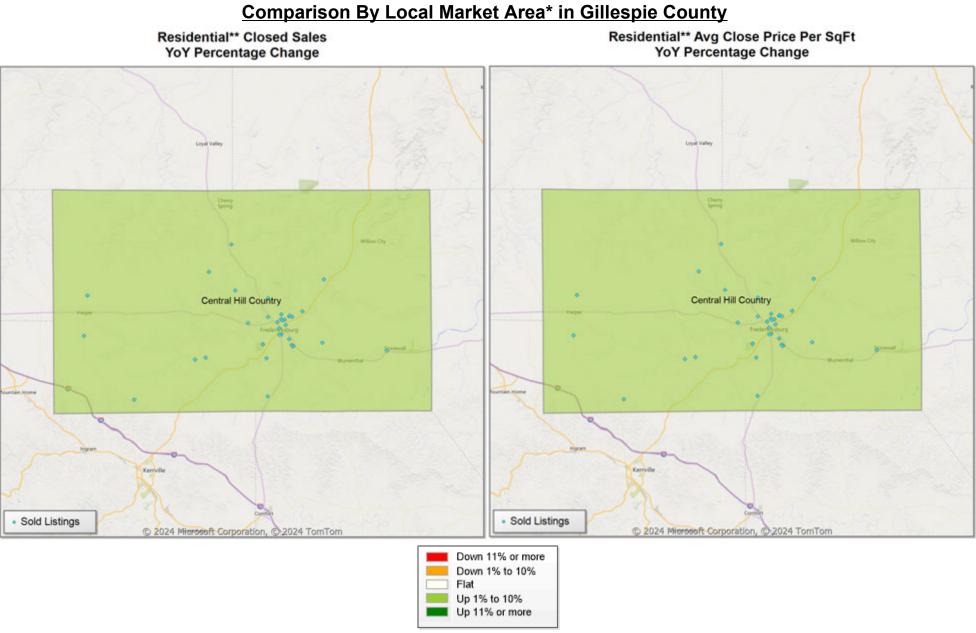

Market Analysis By County: Gillespie County

| Property Type        |       | Closed<br>Sales* | YoY%   | Dollar<br>Volume | YoY%   | Average<br>Price | YoY%   | Median<br>Price | YoY%   | Price/<br>Sqft | YoY%  | DOM | New<br>Listings | Active<br>Listings | Pending<br>Sales | Months<br>Inventory | Close<br>To OLP |
|----------------------|-------|------------------|--------|------------------|--------|------------------|--------|-----------------|--------|----------------|-------|-----|-----------------|--------------------|------------------|---------------------|-----------------|
| All(New and Existin  | ig)   |                  |        |                  |        |                  |        |                 |        |                |       |     |                 |                    |                  |                     |                 |
| Residential (SF/CONI | D/TH) | 39               | 44.4%  | \$23,389,086     | 21.7%  | \$599,720        | -15.8% | \$474,000       | -20.3% | \$349          | 3.3%  | 139 | 70              | 293                | 31               | 9.3                 | 89.7%           |
|                      | YTD:  | 86               | 26.5%  | \$52,036,959     | 13.1%  | \$605,081        | -10.6% | \$483,400       | -17.7% | \$351          | 11.3% | 143 | 202             | 284                | 58               |                     | 90.7%           |
| Single Family        |       | 39               | 44.4%  | \$23,389,086     | 21.7%  | \$599,720        | -15.8% | \$474,000       | -20.3% | \$349          | 3.3%  | 139 | 69              | 270                | 31               | 8.7                 | 89.7%           |
|                      | YTD:  | 86               | 26.5%  | \$52,036,959     | 13.1%  | \$605,081        | -10.6% | \$483,400       | -17.7% | \$351          | 11.3% | 143 | 191             | 261                | 58               |                     | 90.7%           |
| Townhouse            |       | -                | 0.0%   | -                | 0.0%   | -                | 0.0%   | -               | 0.0%   | -              | 0.0%  | -   | -               | -                  | -                | -                   | 0.0%            |
|                      | YTD:  | -                | 0.0%   | -                | 0.0%   | -                | 0.0%   | -               | 0.0%   | -              | 0.0%  | -   | -               | -                  | -                |                     | 0.0%            |
| Condominium          |       | -                | 0.0%   | -                | 0.0%   | -                | 0.0%   | -               | 0.0%   | -              | 0.0%  | -   | 1               | 23                 | -                | 276.0               | 0.0%            |
|                      | YTD:  | -                | 0.0%   | -                | 0.0%   | -                | 0.0%   | -               | 0.0%   | -              | 0.0%  | -   | 11              | 23                 | -                |                     | 0.0%            |
| Existing Home        |       |                  |        |                  |        |                  |        |                 |        |                |       |     |                 |                    |                  |                     |                 |
| Residential (SF/CONI | D/TH) | 32               | 45.5%  | \$19,564,026     | 18.8%  | \$611,376        | -18.3% | \$485,000       | -21.7% | \$366          | 4.3%  | 149 | 64              | 251                | 28               | 9.4                 | 91.0%           |
|                      | YTD:  | 75               | 36.4%  | \$46,388,564     | 21.3%  | \$618,514        | -11.0% | \$507,450       | -15.4% | \$363          | 12.9% | 152 | 167             | 239                | 47               |                     | 90.9%           |
| Single Family        |       | 32               | 45.5%  | \$19,564,026     | 18.8%  | \$611,376        | -18.3% | \$485,000       | -21.7% | \$366          | 4.3%  | 149 | 63              | 235                | 28               | 8.9                 | 91.0%           |
|                      | YTD:  | 75               | 36.4%  | \$46,388,564     | 21.3%  | \$618,514        | -11.0% | \$507,450       | -15.4% | \$363          | 12.9% | 152 | 163             | 224                | 47               |                     | 90.9%           |
| Townhouse            |       | -                | 0.0%   | -                | 0.0%   | -                | 0.0%   | -               | 0.0%   | -              | 0.0%  | -   | -               | -                  | -                | -                   | 0.0%            |
|                      | YTD:  | -                | 0.0%   | -                | 0.0%   | -                | 0.0%   | -               | 0.0%   | -              | 0.0%  | -   | -               | -                  | -                |                     | 0.0%            |
| Condominium          |       | -                | 0.0%   | -                | 0.0%   | -                | 0.0%   | -               | 0.0%   | -              | 0.0%  | -   | 1               | 16                 | -                | 192.0               | 0.0%            |
|                      | YTD:  | -                | 0.0%   | -                | 0.0%   | -                | 0.0%   | -               | 0.0%   | -              | 0.0%  | -   | 4               | 15                 | -                |                     | 0.0%            |
| New Construction     |       |                  |        |                  |        |                  |        |                 |        |                |       |     |                 |                    |                  |                     |                 |
| Residential (SF/CONI | D/TH) | 6                | 20.0%  | \$3,236,996      | 17.4%  | \$539,499        | -2.2%  | \$323,999       | -37.1% | \$261          | -7.0% | 89  | 6               | 42                 | 3                | 8.8                 | 83.6%           |
|                      | YTD:  | 10               | -23.1% | \$5,056,747      | -35.0% | \$505,675        | -15.5% | \$428,226       | -20.7% | \$261          | -9.1% | 74  | 35              | 45                 | 11               |                     | 89.4%           |
| Single Family        |       | 6                | 20.0%  | \$3,236,996      | 17.4%  | \$539,499        | -2.2%  | \$323,999       | -37.1% | \$261          | -7.0% | 89  | 6               | 35                 | 3                | 7.4                 | 83.6%           |
|                      | YTD:  | 10               | -23.1% | \$5,056,747      | -35.0% | \$505,675        | -15.5% | \$428,226       | -20.7% | \$261          | -9.1% | 74  | 28              | 37                 | 11               |                     | 89.4%           |
| Townhouse            |       | -                | 0.0%   | -                | 0.0%   | -                | 0.0%   | -               | 0.0%   | -              | 0.0%  | -   | -               | -                  | -                | -                   | 0.0%            |
|                      | YTD:  | -                | 0.0%   | -                | 0.0%   | -                | 0.0%   | -               | 0.0%   | -              | 0.0%  | -   | -               | -                  | -                |                     | 0.0%            |
| Condominium          |       | -                | 0.0%   | -                | 0.0%   | -                | 0.0%   | -               | 0.0%   | -              | 0.0%  | -   | -               | 7                  | -                | -                   | 0.0%            |
|                      | YTD:  | -                | 0.0%   | -                | 0.0%   | -                | 0.0%   | -               | 0.0%   | -              | 0.0%  | -   | 7               | 7                  | -                |                     | 0.0%            |