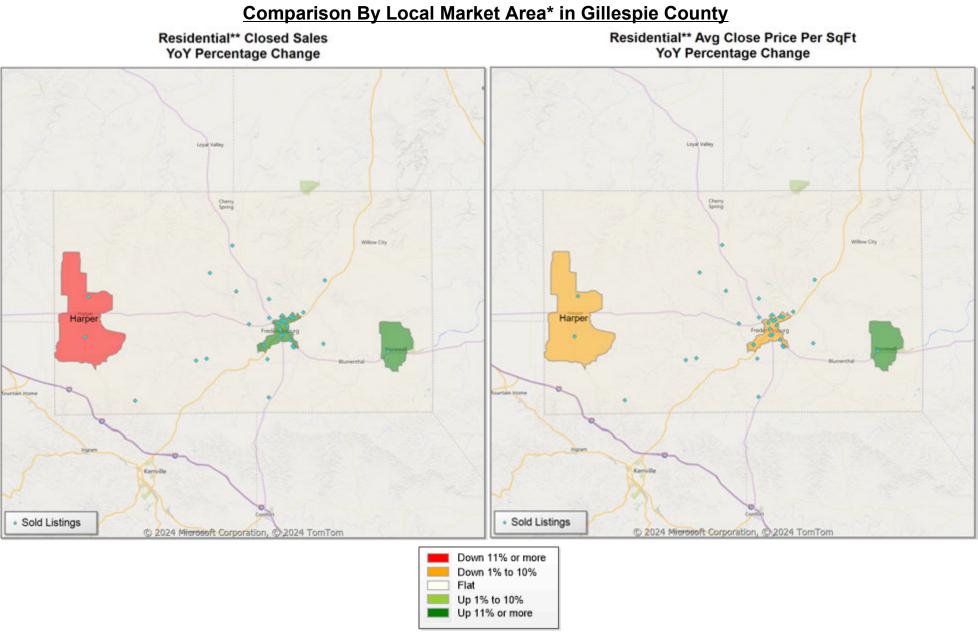

Market Analysis By County: Gillespie County

| Property Type        |       | Closed<br>Sales* | YoY%   | Dollar<br>Volume | YoY%   | Average<br>Price | YoY%   | Median<br>Price | YoY%   | Price/<br>Sqft | YoY%  | DOM | New<br>Listings | Active<br>Listings | Pending<br>Sales | Months<br>Inventory | Close<br>To OLP |
|----------------------|-------|------------------|--------|------------------|--------|------------------|--------|-----------------|--------|----------------|-------|-----|-----------------|--------------------|------------------|---------------------|-----------------|
| All(New and Existin  | ig)   |                  |        |                  |        |                  |        |                 |        |                |       |     |                 |                    |                  |                     |                 |
| Residential (SF/CONI | D/TH) | 39               | 44.4%  | \$23,389,086     | 21.7%  | \$599,720        | -15.8% | \$474,000       | -20.3% | \$349          | 3.3%  | 139 | 70              | 293                | 31               | 9.3                 | 89.7%           |
|                      | YTD:  | 86               | 26.5%  | \$52,036,959     | 13.1%  | \$605,081        | -10.6% | \$483,400       | -17.7% | \$351          | 11.3% | 143 | 202             | 284                | 58               |                     | 90.7%           |
| Single Family        |       | 39               | 44.4%  | \$23,389,086     | 21.7%  | \$599,720        | -15.8% | \$474,000       | -20.3% | \$349          | 3.3%  | 139 | 69              | 270                | 31               | 8.7                 | 89.7%           |
|                      | YTD:  | 86               | 26.5%  | \$52,036,959     | 13.1%  | \$605,081        | -10.6% | \$483,400       | -17.7% | \$351          | 11.3% | 143 | 191             | 261                | 58               |                     | 90.7%           |
| Townhouse            |       | -                | 0.0%   | -                | 0.0%   | -                | 0.0%   | -               | 0.0%   | -              | 0.0%  | -   | -               | -                  | -                | -                   | 0.0%            |
|                      | YTD:  | -                | 0.0%   | -                | 0.0%   | -                | 0.0%   | -               | 0.0%   | -              | 0.0%  | -   | -               | -                  | -                |                     | 0.0%            |
| Condominium          |       | -                | 0.0%   | -                | 0.0%   | -                | 0.0%   | -               | 0.0%   | -              | 0.0%  | -   | 1               | 23                 | -                | 276.0               | 0.0%            |
|                      | YTD:  | -                | 0.0%   | -                | 0.0%   | -                | 0.0%   | -               | 0.0%   | -              | 0.0%  | -   | 11              | 23                 | -                |                     | 0.0%            |
| Existing Home        |       |                  |        |                  |        |                  |        |                 |        |                |       |     |                 |                    |                  |                     |                 |
| Residential (SF/CONI | D/TH) | 32               | 45.5%  | \$19,564,026     | 18.8%  | \$611,376        | -18.3% | \$485,000       | -21.7% | \$366          | 4.3%  | 149 | 64              | 251                | 28               | 9.4                 | 91.0%           |
|                      | YTD:  | 75               | 36.4%  | \$46,388,564     | 21.3%  | \$618,514        | -11.0% | \$507,450       | -15.4% | \$363          | 12.9% | 152 | 167             | 239                | 47               |                     | 90.9%           |
| Single Family        |       | 32               | 45.5%  | \$19,564,026     | 18.8%  | \$611,376        | -18.3% | \$485,000       | -21.7% | \$366          | 4.3%  | 149 | 63              | 235                | 28               | 8.9                 | 91.0%           |
|                      | YTD:  | 75               | 36.4%  | \$46,388,564     | 21.3%  | \$618,514        | -11.0% | \$507,450       | -15.4% | \$363          | 12.9% | 152 | 163             | 224                | 47               |                     | 90.9%           |
| Townhouse            |       | -                | 0.0%   | -                | 0.0%   | -                | 0.0%   | -               | 0.0%   | -              | 0.0%  | -   | -               | -                  | -                | -                   | 0.0%            |
|                      | YTD:  | -                | 0.0%   | -                | 0.0%   | -                | 0.0%   | -               | 0.0%   | -              | 0.0%  | -   | -               | -                  | -                |                     | 0.0%            |
| Condominium          |       | -                | 0.0%   | -                | 0.0%   | -                | 0.0%   | -               | 0.0%   | -              | 0.0%  | -   | 1               | 16                 | -                | 192.0               | 0.0%            |
|                      | YTD:  | -                | 0.0%   | -                | 0.0%   | -                | 0.0%   | -               | 0.0%   | -              | 0.0%  | -   | 4               | 15                 | -                |                     | 0.0%            |
| New Construction     |       |                  |        |                  |        |                  |        |                 |        |                |       |     |                 |                    |                  |                     |                 |
| Residential (SF/CONI | D/TH) | 6                | 20.0%  | \$3,236,996      | 17.4%  | \$539,499        | -2.2%  | \$323,999       | -37.1% | \$261          | -7.0% | 89  | 6               | 42                 | 3                | 8.8                 | 83.6%           |
|                      | YTD:  | 10               | -23.1% | \$5,056,747      | -35.0% | \$505,675        | -15.5% | \$428,226       | -20.7% | \$261          | -9.1% | 74  | 35              | 45                 | 11               |                     | 89.4%           |
| Single Family        |       | 6                | 20.0%  | \$3,236,996      | 17.4%  | \$539,499        | -2.2%  | \$323,999       | -37.1% | \$261          | -7.0% | 89  | 6               | 35                 | 3                | 7.4                 | 83.6%           |
|                      | YTD:  | 10               | -23.1% | \$5,056,747      | -35.0% | \$505,675        | -15.5% | \$428,226       | -20.7% | \$261          | -9.1% | 74  | 28              | 37                 | 11               |                     | 89.4%           |
| Townhouse            |       | -                | 0.0%   | -                | 0.0%   | -                | 0.0%   | -               | 0.0%   | -              | 0.0%  | -   | -               | -                  | -                | -                   | 0.0%            |
|                      | YTD:  | -                | 0.0%   | -                | 0.0%   | -                | 0.0%   | -               | 0.0%   | -              | 0.0%  | -   | -               | -                  | -                |                     | 0.0%            |
| Condominium          |       | -                | 0.0%   | -                | 0.0%   | -                | 0.0%   | -               | 0.0%   | -              | 0.0%  | -   | -               | 7                  | -                | -                   | 0.0%            |
|                      | YTD:  | -                | 0.0%   | -                | 0.0%   | -                | 0.0%   | -               | 0.0%   | -              | 0.0%  | -   | 7               | 7                  | -                |                     | 0.0%            |