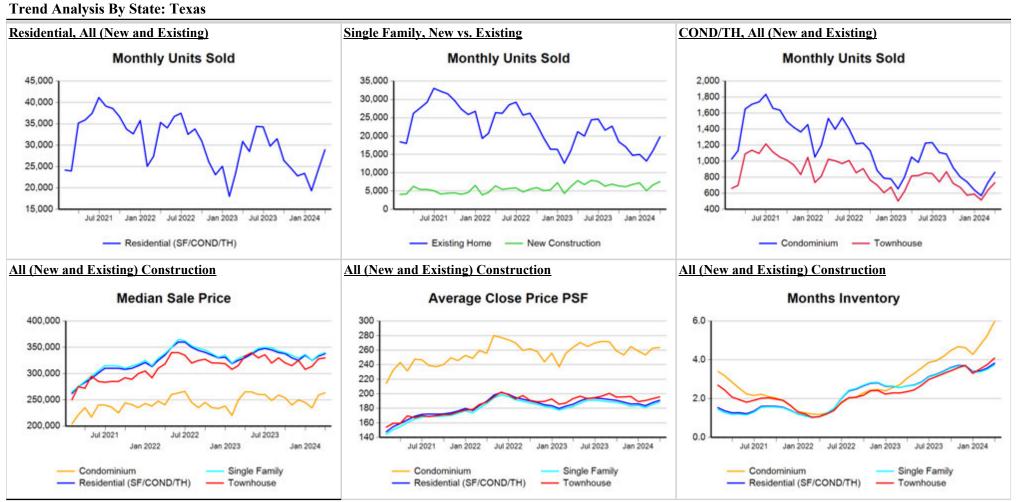

| Property Type            | Closed<br>Sales* | YoY%   | Dollar<br>Volume | YoY%   | Average<br>Price | YoY%  | Median<br>Price | YoY%   | Price/<br>Sqft | YoY%  | DOM | New<br>Listings | Active<br>Listings | Pending<br>Sales | Months<br>Inventory | Close<br>To OLP |
|--------------------------|------------------|--------|------------------|--------|------------------|-------|-----------------|--------|----------------|-------|-----|-----------------|--------------------|------------------|---------------------|-----------------|
| All(New and Existing)    |                  |        |                  |        |                  |       |                 |        |                |       |     |                 |                    |                  |                     |                 |
| Residential (SF/COND/TH) | 28,947           | -6.2%  | \$12,064,393,683 | -2.7%  | \$416,775        | 3.8%  | \$337,900       | 2.4%   | \$191          | 2.9%  | 62  | 48,699          | 104,136            | 31,680           | 3.8                 | 95.2%           |
| YTD:                     | 72,361           | 0.0%   | \$29,348,251,039 | 2.9%   | \$405,581        | 3.0%  | \$330,950       | 1.6%   | \$188          | 2.5%  | 65  | 132,361         | 98,798             | 85,664           |                     | 94.6%           |
| Single Family            | 27,325           | -5.8%  | \$11,492,140,803 | -2.1%  | \$420,572        | 3.9%  | \$339,990       | 1.8%   | \$189          | 3.3%  | 63  | 45,039          | 95,799             | 29,775           | 3.7                 | 95.2%           |
| YTD:                     | 68,269           | 0.5%   | \$27,940,204,680 | 3.4%   | \$409,266        | 2.9%  | \$334,950       | 1.5%   | \$185          | 2.8%  | 65  | 122,389         | 91,171             | 80,725           |                     | 94.6%           |
| Townhouse                | 733              | -10.2% | \$262,941,849    | -9.6%  | \$358,720        | 0.7%  | \$329,990       | -1.0%  | \$196          | 1.3%  | 52  | 1,416           | 2,916              | 855              | 4.1                 | 96.0%           |
| YTD:                     | 1,885            | -2.9%  | \$665,963,180    | 0.0%   | \$353,296        | 3.0%  | \$325,000       | 1.6%   | \$193          | 2.2%  | 58  | 4,003           | 2,722              | 2,285            |                     | 95.5%           |
| Condominium              | 863              | -17.9% | \$300,600,491    | -18.4% | \$348,320        | -0.6% | \$263,500       | -0.6%  | \$264          | -0.1% | 62  | 2,244           | 5,421              | 1,050            | 6.0                 | 94.0%           |
| YTD:                     | 2,164            | -13.7% | \$727,588,657    | -12.6% | \$336,224        | 1.2%  | \$255,000       | 4.1%   | \$261          | 2.5%  | 64  | 5,969           | 4,904              | 2,654            |                     | 93.6%           |
| Existing Home            |                  |        |                  |        |                  |       |                 |        |                |       |     |                 |                    |                  |                     |                 |
| Residential (SF/COND/TH) | 21,152           | -7.2%  | \$8,740,066,658  | -1.6%  | \$413,203        | 6.1%  | \$327,000       | 3.8%   | \$191          | 4.3%  | 55  | 37,738          | 75,154             | 23,007           | 3.7                 | 95.1%           |
| YTD:                     | 52,487           | -1.8%  | \$21,121,091,564 | 3.6%   | \$402,406        | 5.5%  | \$320,500       | 3.4%   | \$188          | 4.2%  | 59  | 99,850          | 69,784             | 61,111           |                     | 94.5%           |
| Single Family            | 19,779           | -6.6%  | \$8,272,795,565  | -0.8%  | \$418,262        | 6.3%  | \$330,000       | 3.6%   | \$188          | 4.7%  | 56  | 34,636          | 68,353             | 21,400           | 3.6                 | 95.1%           |
| YTD:                     | 48,991           | -1.3%  | \$19,962,481,857 | 4.2%   | \$407,472        | 5.6%  | \$325,000       | 3.3%   | \$185          | 4.4%  | 59  | 91,487          | 63,639             | 56,970           |                     | 94.5%           |
| Townhouse                | 528              | -17.6% | \$184,276,580    | -15.3% | \$349,009        | 2.9%  | \$305,000       | 0.3%   | \$190          | 3.1%  | 41  | 1,054           | 1,976              | 615              | 3.7                 | 96.3%           |
| YTD:                     | 1,408            | -4.9%  | \$479,109,024    | -0.8%  | \$340,276        | 4.3%  | \$302,000       | 3.4%   | \$188          | 3.7%  | 48  | 2,901           | 1,815              | 1,643            |                     | 95.7%           |
| Condominium              | 820              | -15.6% | \$274,691,286    | -16.1% | \$334,989        | -0.5% | \$255,000       | 2.0%   | \$259          | 0.2%  | 61  | 2,048           | 4,825              | 992              | 5.7                 | 94.0%           |
| YTD:                     | 2,048            | -12.7% | \$666,323,624    | -10.7% | \$325,353        | 2.3%  | \$247,500       | 5.3%   | \$258          | 3.6%  | 63  | 5,462           | 4,330              | 2,498            |                     | 93.6%           |
| New Construction         |                  |        |                  |        |                  |       |                 |        |                |       |     |                 |                    |                  |                     |                 |
| Residential (SF/COND/TH) | 7,789            | -3.5%  | \$3,322,444,499  | -5.6%  | \$426,556        | -2.2% | \$355,000       | -4.1%  | \$192          | -0.6% | 81  | 10,961          | 28,982             | 8,673            | 4.1                 | 95.5%           |
| YTD:                     | 19,853           | 5.0%   | \$8,219,193,691  | 1.2%   | \$414,003        | -3.6% | \$350,000       | -3.7%  | \$188          | -1.8% | 81  | 32,511          | 29,014             | 24,553           |                     | 94.8%           |
| Single Family            | 7,542            | -3.6%  | \$3,218,057,809  | -5.5%  | \$426,685        | -2.0% | \$354,970       | -3.5%  | \$190          | -0.2% | 82  | 10,403          | 27,446             | 8,375            | 4.1                 | 95.5%           |
| YTD:                     | 19,262           | 5.3%   | \$7,971,490,490  | 1.5%   | \$413,845        | -3.6% | \$349,999       | -3.0%  | \$187          | -1.6% | 81  | 30,902          | 27,532             | 23,755           |                     | 94.8%           |
| Townhouse                | 203              | 16.0%  | \$77,927,964     | 6.3%   | \$383,882        | -8.3% | \$359,900       | -12.0% | \$210          | -6.8% | 80  | 362             | 940                | 240              | 5.2                 | 95.3%           |
| YTD:                     | 474              | 3.0%   | \$185,752,848    | 1.7%   | \$391,884        | -1.3% | \$365,000       | -6.2%  | \$211          | -2.7% | 87  | 1,102           | 907                | 642              |                     | 94.9%           |
| Condominium              | 40               | -49.4% | \$24,789,044     | -39.9% | \$619,726        | 18.8% | \$549,900       | 10.0%  | \$355          | 7.7%  | 84  | 196             | 596                | 58               | 10.4                | 95.1%           |
| YTD:                     | 112              | -30.9% | \$59,802,617     | -31.2% | \$533,952        | -0.5% | \$485,000       | 3.3%   | \$314          | -5.7% | 88  | 507             | 574                | 156              |                     | 93.7%           |