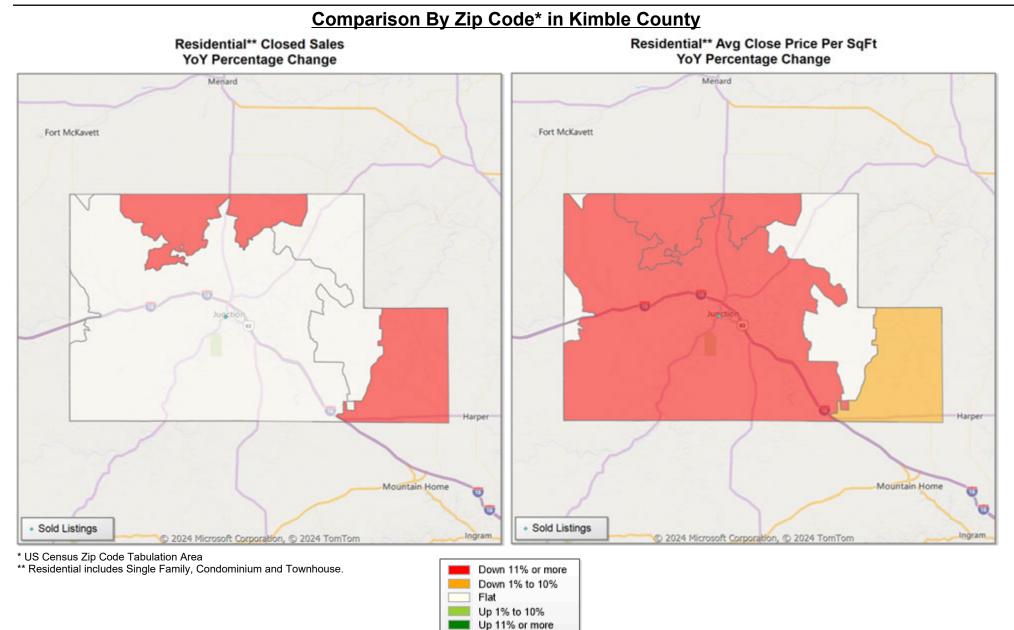

Market Analysis By County: Kimble County

| Property Type      |               | Closed<br>Sales* | ١ | oY%     | Dollar<br>Volume | YoY%    | Average<br>Price | YoY%    | Median<br>Price | YoY%    | Price/<br>Sqft | YoY%    | DOM | New<br>Listings | Active<br>Listings | Pending<br>Sales | Months<br>Inventory | Close<br>To OLP |
|--------------------|---------------|------------------|---|---------|------------------|---------|------------------|---------|-----------------|---------|----------------|---------|-----|-----------------|--------------------|------------------|---------------------|-----------------|
| All(New and Exis   | <u>sting)</u> |                  |   |         |                  |         |                  |         |                 |         |                |         |     |                 |                    |                  |                     |                 |
| Residential (SF/CC | OND/TH)       | 1                | 1 | 0.0%    | \$120,000        | -86.7%  | \$120,000        | -86.7%  | \$120,000       | -86.7%  | \$178          | -66.6%  | 122 | 4               | 17                 | 2                | 20.4                | 92.4%           |
|                    | YTD:          | 2                | 2 | 0.0%    | \$170,000        | -82.5%  | \$85,000         | -82.5%  | \$85,000        | -82.5%  | \$109          | -61.8%  | 173 | 11              | 15                 | 4                |                     | 92.4%           |
| Single Family      |               | 1                | 1 | 0.0%    | \$120,000        | -86.7%  | \$120,000        | -86.7%  | \$120,000       | -86.7%  | \$178          | -66.6%  | 122 | 4               | 17                 | 2                | 20.4                | 92.4%           |
|                    | YTD:          | 2                | 2 | 0.0%    | \$170,000        | -82.5%  | \$85,000         | -82.5%  | \$85,000        | -82.5%  | \$109          | -61.8%  | 173 | 11              | 15                 | 4                |                     | 92.4%           |
| Townhouse          |               | -                | - | 0.0%    | -                | 0.0%    | -                | 0.0%    | -               | 0.0%    | -              | 0.0%    | -   | -               | -                  | -                | -                   | 0.0%            |
|                    | YTD:          | -                | - | 0.0%    | -                | 0.0%    | -                | 0.0%    | -               | 0.0%    | -              | 0.0%    | -   | -               | -                  | -                |                     | 0.0%            |
| Condominium        |               | -                | - | 0.0%    | -                | 0.0%    | -                | 0.0%    | -               | 0.0%    | -              | 0.0%    | -   | -               | -                  | -                | -                   | 0.0%            |
|                    | YTD:          | -                | - | 0.0%    | -                | 0.0%    | -                | 0.0%    | -               | 0.0%    | -              | 0.0%    | -   | -               | -                  | -                |                     | 0.0%            |
| Existing Home      |               |                  |   |         |                  |         |                  |         |                 |         |                |         |     |                 |                    |                  |                     |                 |
| Residential (SF/CO | OND/TH)       | 1                | 1 | 100.0%  | \$120,000        | 100.0%  | \$120,000        | 100.0%  | \$120,000       | 100.0%  | \$178          | 100.0%  | 122 | 4               | 17                 | 1                | 20.4                | 92.4%           |
|                    | YTD:          | 2                | 2 | 100.0%  | \$170,000        | 142.9%  | \$85,000         | 21.4%   | \$85,000        | 21.4%   | \$109          | 180.3%  | 173 | 11              | 15                 | 3                |                     | 92.4%           |
| Single Family      |               | 1                | 1 | 100.0%  | \$120,000        | 100.0%  | \$120,000        | 100.0%  | \$120,000       | 100.0%  | \$178          | 100.0%  | 122 | 4               | 17                 | 1                | 20.4                | 92.4%           |
|                    | YTD:          | 2                | 2 | 100.0%  | \$170,000        | 142.9%  | \$85,000         | 21.4%   | \$85,000        | 21.4%   | \$109          | 180.3%  | 173 | 11              | 15                 | 3                |                     | 92.4%           |
| Townhouse          |               | -                | - | 0.0%    | -                | 0.0%    | -                | 0.0%    | -               | 0.0%    | -              | 0.0%    | -   | -               | -                  | -                | -                   | 0.0%            |
|                    | YTD:          | -                | - | 0.0%    | -                | 0.0%    | -                | 0.0%    | -               | 0.0%    | -              | 0.0%    | -   | -               | -                  | -                |                     | 0.0%            |
| Condominium        |               | -                | - | 0.0%    | -                | 0.0%    | -                | 0.0%    | -               | 0.0%    | -              | 0.0%    | -   | -               | -                  | -                | -                   | 0.0%            |
|                    | YTD:          | -                | - | 0.0%    | -                | 0.0%    | -                | 0.0%    | -               | 0.0%    | -              | 0.0%    | -   | -               | -                  | -                |                     | 0.0%            |
| New Construction   | <u>n</u>      |                  |   |         |                  |         |                  |         |                 |         |                |         |     |                 |                    |                  |                     |                 |
| Residential (SF/CO | OND/TH)       | -                |   | -100.0% | -                | -100.0% | -                | -100.0% | -               | -100.0% | -              | -100.0% | -   | -               | -                  | 1                | -                   | 0.0%            |
|                    | YTD:          | -                |   | -100.0% | -                | -100.0% | -                | -100.0% | -               | -100.0% | -              | -100.0% | -   | -               | 1                  | 1                |                     | 0.0%            |
| Single Family      |               | -                |   | -100.0% | -                | -100.0% | -                | -100.0% | -               | -100.0% | -              | -100.0% | -   | -               | -                  | 1                | -                   | 0.0%            |
|                    | YTD:          | -                |   | -100.0% | -                | -100.0% | -                | -100.0% | -               | -100.0% | -              | -100.0% | -   | -               | 1                  | 1                |                     | 0.0%            |
| Townhouse          |               | -                | - | 0.0%    | -                | 0.0%    | -                | 0.0%    | -               | 0.0%    | -              | 0.0%    | -   | -               | -                  | -                | -                   | 0.0%            |
|                    | YTD:          | -                | - | 0.0%    | -                | 0.0%    | -                | 0.0%    | -               | 0.0%    | -              | 0.0%    | -   | -               | -                  | -                |                     | 0.0%            |
| Condominium        |               | -                | - | 0.0%    | -                | 0.0%    | -                | 0.0%    | -               | 0.0%    | -              | 0.0%    | -   | -               | -                  | -                | -                   | 0.0%            |
|                    | YTD:          | -                | - | 0.0%    | -                | 0.0%    | -                | 0.0%    | -               | 0.0%    | -              | 0.0%    | -   | -               | -                  | -                |                     | 0.0%            |

\* US Census Zip Code Tabulation Area

\* US Census Zip Code Tabulation Area