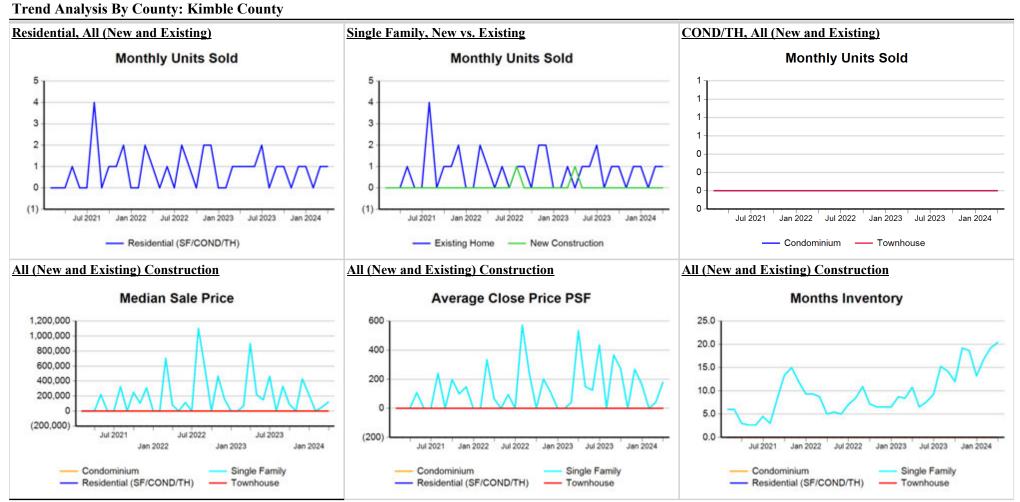

Market Analysis By County: Kimble County

| Property Type      |               | Closed<br>Sales* | ١ | oY%     | Dollar<br>Volume | YoY%    | Average<br>Price | YoY%    | Median<br>Price | YoY%    | Price/<br>Sqft | YoY%    | DOM | New<br>Listings | Active<br>Listings | Pending<br>Sales | Months<br>Inventory | Close<br>To OLP |
|--------------------|---------------|------------------|---|---------|------------------|---------|------------------|---------|-----------------|---------|----------------|---------|-----|-----------------|--------------------|------------------|---------------------|-----------------|
| All(New and Exis   | <u>sting)</u> |                  |   |         |                  |         |                  |         |                 |         |                |         |     |                 |                    |                  |                     |                 |
| Residential (SF/CC | OND/TH)       | 1                | 1 | 0.0%    | \$120,000        | -86.7%  | \$120,000        | -86.7%  | \$120,000       | -86.7%  | \$178          | -66.6%  | 122 | 4               | 17                 | 2                | 20.4                | 92.4%           |
|                    | YTD:          | 2                | 2 | 0.0%    | \$170,000        | -82.5%  | \$85,000         | -82.5%  | \$85,000        | -82.5%  | \$109          | -61.8%  | 173 | 11              | 15                 | 4                |                     | 92.4%           |
| Single Family      |               | 1                | 1 | 0.0%    | \$120,000        | -86.7%  | \$120,000        | -86.7%  | \$120,000       | -86.7%  | \$178          | -66.6%  | 122 | 4               | 17                 | 2                | 20.4                | 92.4%           |
|                    | YTD:          | 2                | 2 | 0.0%    | \$170,000        | -82.5%  | \$85,000         | -82.5%  | \$85,000        | -82.5%  | \$109          | -61.8%  | 173 | 11              | 15                 | 4                |                     | 92.4%           |
| Townhouse          |               | -                | - | 0.0%    | -                | 0.0%    | -                | 0.0%    | -               | 0.0%    | -              | 0.0%    | -   | -               | -                  | -                | -                   | 0.0%            |
|                    | YTD:          | -                | - | 0.0%    | -                | 0.0%    | -                | 0.0%    | -               | 0.0%    | -              | 0.0%    | -   | -               | -                  | -                |                     | 0.0%            |
| Condominium        |               | -                | - | 0.0%    | -                | 0.0%    | -                | 0.0%    | -               | 0.0%    | -              | 0.0%    | -   | -               | -                  | -                | -                   | 0.0%            |
|                    | YTD:          | -                | - | 0.0%    | -                | 0.0%    | -                | 0.0%    | -               | 0.0%    | -              | 0.0%    | -   | -               | -                  | -                |                     | 0.0%            |
| Existing Home      |               |                  |   |         |                  |         |                  |         |                 |         |                |         |     |                 |                    |                  |                     |                 |
| Residential (SF/CO | OND/TH)       | 1                | 1 | 100.0%  | \$120,000        | 100.0%  | \$120,000        | 100.0%  | \$120,000       | 100.0%  | \$178          | 100.0%  | 122 | 4               | 17                 | 1                | 20.4                | 92.4%           |
|                    | YTD:          | 2                | 2 | 100.0%  | \$170,000        | 142.9%  | \$85,000         | 21.4%   | \$85,000        | 21.4%   | \$109          | 180.3%  | 173 | 11              | 15                 | 3                |                     | 92.4%           |
| Single Family      |               | 1                | 1 | 100.0%  | \$120,000        | 100.0%  | \$120,000        | 100.0%  | \$120,000       | 100.0%  | \$178          | 100.0%  | 122 | 4               | 17                 | 1                | 20.4                | 92.4%           |
|                    | YTD:          | 2                | 2 | 100.0%  | \$170,000        | 142.9%  | \$85,000         | 21.4%   | \$85,000        | 21.4%   | \$109          | 180.3%  | 173 | 11              | 15                 | 3                |                     | 92.4%           |
| Townhouse          |               | -                | - | 0.0%    | -                | 0.0%    | -                | 0.0%    | -               | 0.0%    | -              | 0.0%    | -   | -               | -                  | -                | -                   | 0.0%            |
|                    | YTD:          | -                | - | 0.0%    | -                | 0.0%    | -                | 0.0%    | -               | 0.0%    | -              | 0.0%    | -   | -               | -                  | -                |                     | 0.0%            |
| Condominium        |               | -                | - | 0.0%    | -                | 0.0%    | -                | 0.0%    | -               | 0.0%    | -              | 0.0%    | -   | -               | -                  | -                | -                   | 0.0%            |
|                    | YTD:          | -                | - | 0.0%    | -                | 0.0%    | -                | 0.0%    | -               | 0.0%    | -              | 0.0%    | -   | -               | -                  | -                |                     | 0.0%            |
| New Construction   | <u>n</u>      |                  |   |         |                  |         |                  |         |                 |         |                |         |     |                 |                    |                  |                     |                 |
| Residential (SF/CO | OND/TH)       | -                |   | -100.0% | -                | -100.0% | -                | -100.0% | -               | -100.0% | -              | -100.0% | -   | -               | -                  | 1                | -                   | 0.0%            |
|                    | YTD:          | -                |   | -100.0% | -                | -100.0% | -                | -100.0% | -               | -100.0% | -              | -100.0% | -   | -               | 1                  | 1                |                     | 0.0%            |
| Single Family      |               | -                |   | -100.0% | -                | -100.0% | -                | -100.0% | -               | -100.0% | -              | -100.0% | -   | -               | -                  | 1                | -                   | 0.0%            |
|                    | YTD:          | -                |   | -100.0% | -                | -100.0% | -                | -100.0% | -               | -100.0% | -              | -100.0% | -   | -               | 1                  | 1                |                     | 0.0%            |
| Townhouse          |               | -                | - | 0.0%    | -                | 0.0%    | -                | 0.0%    | -               | 0.0%    | -              | 0.0%    | -   | -               | -                  | -                | -                   | 0.0%            |
|                    | YTD:          | -                | - | 0.0%    | -                | 0.0%    | -                | 0.0%    | -               | 0.0%    | -              | 0.0%    | -   | -               | -                  | -                |                     | 0.0%            |
| Condominium        |               | -                | - | 0.0%    | -                | 0.0%    | -                | 0.0%    | -               | 0.0%    | -              | 0.0%    | -   | -               | -                  | -                | -                   | 0.0%            |
|                    | YTD:          | -                | - | 0.0%    | -                | 0.0%    | -                | 0.0%    | -               | 0.0%    | -              | 0.0%    | -   | -               | -                  | -                |                     | 0.0%            |