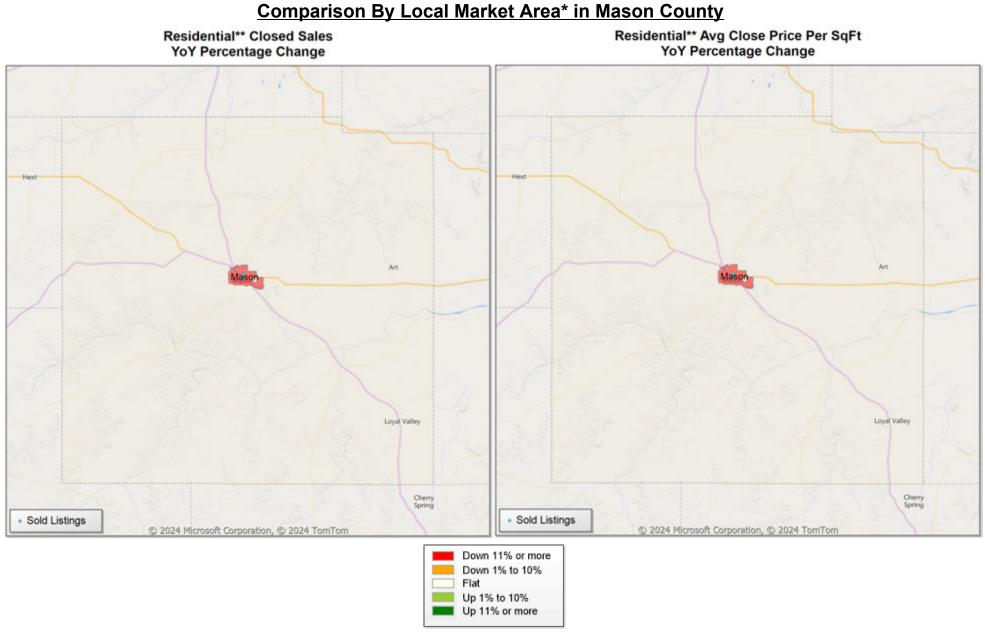

Market Analysis By County: Mason County

| Property Type      |               | Closed<br>Sales* | Y | oY%    | Dollar<br>Volume | YoY%   | Average<br>Price | YoY%   | Median<br>Price | YoY%   | Price/<br>Sqft | YoY%   | DOM | New<br>Listings | Active<br>Listings | Pending<br>Sales | Months<br>Inventory | Close<br>To OLP |
|--------------------|---------------|------------------|---|--------|------------------|--------|------------------|--------|-----------------|--------|----------------|--------|-----|-----------------|--------------------|------------------|---------------------|-----------------|
| All(New and Exis   | <u>sting)</u> |                  |   |        |                  |        |                  |        |                 |        |                |        |     |                 |                    |                  |                     |                 |
| Residential (SF/CC | OND/TH)       | 2                | 2 | -60.0% | \$306,000        | -67.9% | \$153,000        | -19.8% | \$153,000       | -23.5% | \$109          | -32.9% | 66  | 7               | 25                 | 2                | 10.7                | 89.6%           |
|                    | YTD:          | 3                | 3 | -57.1% | \$601,000        | -64.0% | \$200,333        | -16.0% | \$175,000       | -30.0% | \$131          | -28.2% | 58  | 12              | 21                 | 3                |                     | 93.1%           |
| Single Family      |               | 2                | 2 | -60.0% | \$306,000        | -67.9% | \$153,000        | -19.8% | \$153,000       | -23.5% | \$109          | -32.9% | 66  | 7               | 25                 | 2                | 10.7                | 89.6%           |
|                    | YTD:          | 3                | 3 | -57.1% | \$601,000        | -64.0% | \$200,333        | -16.0% | \$175,000       | -30.0% | \$131          | -28.2% | 58  | 12              | 21                 | 3                |                     | 93.1%           |
| Townhouse          |               | -                | - | 0.0%   | -                | 0.0%   | -                | 0.0%   | -               | 0.0%   | -              | 0.0%   | -   | -               | -                  | -                | -                   | 0.0%            |
|                    | YTD:          | -                | - | 0.0%   | -                | 0.0%   | -                | 0.0%   | -               | 0.0%   | -              | 0.0%   | -   | -               | -                  | -                |                     | 0.0%            |
| Condominium        |               | -                | - | 0.0%   | -                | 0.0%   | -                | 0.0%   | -               | 0.0%   | -              | 0.0%   | -   | -               | -                  | -                | -                   | 0.0%            |
|                    | YTD:          | -                | - | 0.0%   | -                | 0.0%   | -                | 0.0%   | -               | 0.0%   | -              | 0.0%   | -   | -               | -                  | -                |                     | 0.0%            |
| Existing Home      |               |                  |   |        |                  |        |                  |        |                 |        |                |        |     |                 |                    |                  |                     |                 |
| Residential (SF/CC | OND/TH)       | 2                | 2 | -60.0% | \$306,000        | -67.9% | \$153,000        | -19.8% | \$153,000       | -23.5% | \$109          | -32.9% | 66  | 6               | 23                 | 2                | 9.9                 | 89.6%           |
|                    | YTD:          | 3                | 3 | -57.1% | \$601,000        | -64.0% | \$200,333        | -16.0% | \$175,000       | -30.0% | \$131          | -28.2% | 58  | 11              | 19                 | 3                |                     | 93.1%           |
| Single Family      |               | 2                | 2 | -60.0% | \$306,000        | -67.9% | \$153,000        | -19.8% | \$153,000       | -23.5% | \$109          | -32.9% | 66  | 6               | 23                 | 2                | 9.9                 | 89.6%           |
|                    | YTD:          | 3                | 3 | -57.1% | \$601,000        | -64.0% | \$200,333        | -16.0% | \$175,000       | -30.0% | \$131          | -28.2% | 58  | 11              | 19                 | 3                |                     | 93.1%           |
| Townhouse          |               | -                | - | 0.0%   | -                | 0.0%   | -                | 0.0%   | -               | 0.0%   | -              | 0.0%   | -   | -               | -                  | -                | -                   | 0.0%            |
|                    | YTD:          | -                | - | 0.0%   | -                | 0.0%   | -                | 0.0%   | -               | 0.0%   | -              | 0.0%   | -   | -               | -                  | -                |                     | 0.0%            |
| Condominium        |               | -                | - | 0.0%   | -                | 0.0%   | -                | 0.0%   | -               | 0.0%   | -              | 0.0%   | -   | -               | -                  | -                | -                   | 0.0%            |
|                    | YTD:          | -                | - | 0.0%   | -                | 0.0%   | -                | 0.0%   | -               | 0.0%   | -              | 0.0%   | -   | -               | -                  | -                |                     | 0.0%            |
| New Construction   | <u>n</u>      |                  |   |        |                  |        |                  |        |                 |        |                |        |     |                 |                    |                  |                     |                 |
| Residential (SF/CC | OND/TH)       | -                | - | 0.0%   | -                | 0.0%   | -                | 0.0%   | -               | 0.0%   | -              | 0.0%   | -   | 1               | 2                  | -                | -                   | 0.0%            |
|                    | YTD:          | -                | - | 0.0%   | -                | 0.0%   | -                | 0.0%   | -               | 0.0%   | -              | 0.0%   | -   | 1               | 1                  | -                |                     | 0.0%            |
| Single Family      |               | -                | - | 0.0%   | -                | 0.0%   | -                | 0.0%   | -               | 0.0%   | -              | 0.0%   | -   | 1               | 2                  | -                | -                   | 0.0%            |
|                    | YTD:          | -                | - | 0.0%   | -                | 0.0%   | -                | 0.0%   | -               | 0.0%   | -              | 0.0%   | -   | 1               | 1                  | -                |                     | 0.0%            |
| Townhouse          |               | -                | - | 0.0%   | -                | 0.0%   | -                | 0.0%   | -               | 0.0%   | -              | 0.0%   | -   | -               | -                  | -                | -                   | 0.0%            |
|                    | YTD:          | -                | - | 0.0%   | -                | 0.0%   | -                | 0.0%   | -               | 0.0%   | -              | 0.0%   | -   | -               | -                  | -                |                     | 0.0%            |
| Condominium        |               | -                | - | 0.0%   | -                | 0.0%   | -                | 0.0%   | -               | 0.0%   | -              | 0.0%   | -   | -               | -                  | -                | -                   | 0.0%            |
|                    | YTD:          | -                | - | 0.0%   | -                | 0.0%   | -                | 0.0%   | -               | 0.0%   | -              | 0.0%   | -   | -               | -                  | -                |                     | 0.0%            |