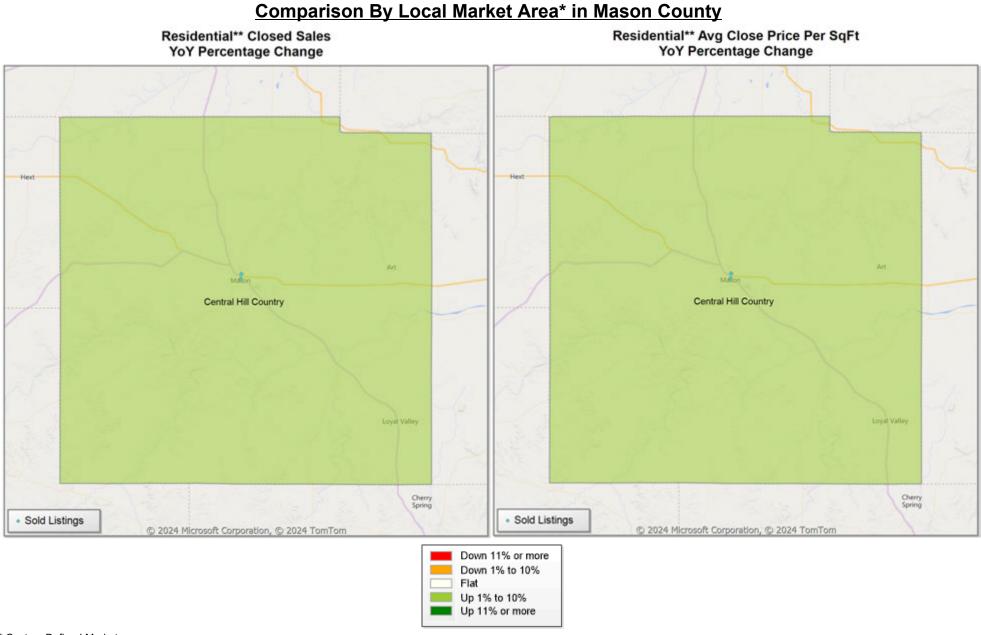

# Market Analysis By Local Market Area\*: Central Hill Country

| Property Type      |              | Closed<br>Sales** | YoY%   | Dollar<br>Volume | YoY%   | Average<br>Price | YoY%  | Median<br>Price | YoY%   | Price/<br>Sqft | YoY%  | DOM | New<br>Listings | Active<br>Listings | Pending<br>Sales | Months<br>Inventory | Close<br>To OLP |
|--------------------|--------------|-------------------|--------|------------------|--------|------------------|-------|-----------------|--------|----------------|-------|-----|-----------------|--------------------|------------------|---------------------|-----------------|
| All(New and Exis   | <u>ting)</u> |                   |        |                  |        |                  |       |                 |        |                |       |     |                 |                    |                  |                     |                 |
| Residential (SF/CC | ND/TH)       | 54                | 10.2%  | \$32,305,284     | 8.9%   | \$598,246        | -1.2% | \$470,000       | -8.7%  | \$327          | 9.5%  | 134 | 111             | 499                | 47               | 10.3                | 90.5%           |
|                    | YTD:         | 125               | 11.6%  | \$74,368,955     | 12.0%  | \$594,952        | 0.4%  | \$481,650       | -3.9%  | \$373          | 28.5% | 129 | 321             | 478                | 100              |                     | 91.7%           |
| Single Family      |              | 54                | 10.2%  | \$32,305,284     | 8.9%   | \$598,246        | -1.2% | \$470,000       | -8.7%  | \$327          | 9.5%  | 134 | 110             | 475                | 47               | 9.9                 | 90.5%           |
|                    | YTD:         | 125               | 11.6%  | \$74,368,955     | 12.0%  | \$594,952        | 0.4%  | \$481,650       | -3.9%  | \$373          | 28.5% | 129 | 309             | 454                | 100              |                     | 91.7%           |
| Townhouse          |              | -                 | 0.0%   | -                | 0.0%   | -                | 0.0%  | -               | 0.0%   | -              | 0.0%  | -   | -               | -                  | -                | -                   | . 0.0%          |
|                    | YTD:         | -                 | 0.0%   | -                | 0.0%   | -                | 0.0%  | -               | 0.0%   | -              | 0.0%  | -   | -               | -                  | -                |                     | 0.0%            |
| Condominium        |              | -                 | 0.0%   | -                | 0.0%   | -                | 0.0%  | -               | 0.0%   | -              | 0.0%  | -   | 1               | 24                 | -                | 288.0               | 0.0%            |
|                    | YTD:         | -                 | 0.0%   | -                | 0.0%   | -                | 0.0%  | -               | 0.0%   | -              | 0.0%  | -   | 12              | 24                 | -                |                     | 0.0%            |
| Existing Home      |              |                   |        |                  |        |                  |       |                 |        |                |       |     |                 |                    |                  |                     |                 |
| Residential (SF/CC | ND/TH)       | 47                | 46.9%  | \$28,869,376     | 39.9%  | \$614,242        | -4.8% | \$472,750       | -9.2%  | \$340          | 7.9%  | 141 | 97              | 386                | 41               | 9.8                 | 91.3%           |
|                    | YTD:         | 106               | 27.7%  | \$64,772,226     | 27.7%  | \$611,059        | 0.0%  | \$485,500       | -3.3%  | \$391          | 32.0% | 138 | 249             | 363                | 82               |                     | 91.5%           |
| Single Family      |              | 47                | 46.9%  | \$28,869,376     | 39.9%  | \$614,242        | -4.8% | \$472,750       | -9.2%  | \$340          | 7.9%  | 141 | 96              | 369                | 41               | 9.5                 | 91.3%           |
|                    | YTD:         | 106               | 27.7%  | \$64,772,226     | 27.7%  | \$611,059        | 0.0%  | \$485,500       | -3.3%  | \$391          | 32.0% | 138 | 244             | 346                | 82               |                     | 91.5%           |
| Townhouse          |              | -                 | 0.0%   | -                | 0.0%   | -                | 0.0%  | -               | 0.0%   | -              | 0.0%  | -   | -               | -                  | -                | -                   | . 0.0%          |
|                    | YTD:         | -                 | 0.0%   | -                | 0.0%   | -                | 0.0%  | -               | 0.0%   | -              | 0.0%  | -   | -               | -                  | -                |                     | 0.0%            |
| Condominium        |              | -                 | 0.0%   | -                | 0.0%   | -                | 0.0%  | -               | 0.0%   | -              | 0.0%  | -   | 1               | 17                 | -                | 204.0               | 0.0%            |
|                    | YTD:         | -                 | 0.0%   | -                | 0.0%   | -                | 0.0%  | -               | 0.0%   | -              | 0.0%  | -   | 5               | 16                 | -                |                     | 0.0%            |
| New Construction   | <u> </u>     |                   |        |                  |        |                  |       |                 |        |                |       |     |                 |                    |                  |                     |                 |
| Residential (SF/CC | ND/TH)       | 7                 | -58.8% | \$3,483,896      | -61.4% | \$497,699        | -6.2% | \$305,999       | -40.6% | \$250          | -7.0% | 89  | 14              | 113                | 6                | 12.7                | 85.7%           |
|                    | YTD:         | 17                | -41.4% | \$8,455,147      | -46.0% | \$497,362        | -7.9% | \$480,452       | -3.7%  | \$253          | -7.1% | 74  | 72              | 115                | 18               |                     | 92.9%           |
| Single Family      |              | 7                 | -58.8% | \$3,483,896      | -61.4% | \$497,699        | -6.2% | \$305,999       | -40.6% | \$250          | -7.0% | 89  | 14              | 106                | 6                | 11.9                | 85.7%           |
|                    | YTD:         | 17                | -41.4% | \$8,455,147      | -46.0% | \$497,362        | -7.9% | \$480,452       | -3.7%  | \$253          | -7.1% | 74  | 65              | 107                | 18               |                     | 92.9%           |
| Townhouse          |              | -                 | 0.0%   | -                | 0.0%   | -                | 0.0%  | -               | 0.0%   | -              | 0.0%  | -   | -               | -                  | -                | -                   | . 0.0%          |
|                    | YTD:         | -                 | 0.0%   | -                | 0.0%   | -                | 0.0%  | -               | 0.0%   | -              | 0.0%  | -   | -               | -                  | -                |                     | 0.0%            |
| Condominium        | _            | -                 | 0.0%   | -                | 0.0%   | -                | 0.0%  | -               | 0.0%   | -              | 0.0%  | -   | -               | 7                  | -                | -                   | . 0.0%          |
|                    | YTD:         | _                 | 0.0%   |                  | 0.0%   |                  | 0.0%  | -               | 0.0%   | -              | 0.0%  |     | 7               | 7                  |                  |                     | 0.0%            |

\* Local Market Area Code: CHC; Type: Custom Defined Market \*\* Closed Sale counts for most recent 3 months are Preliminary.