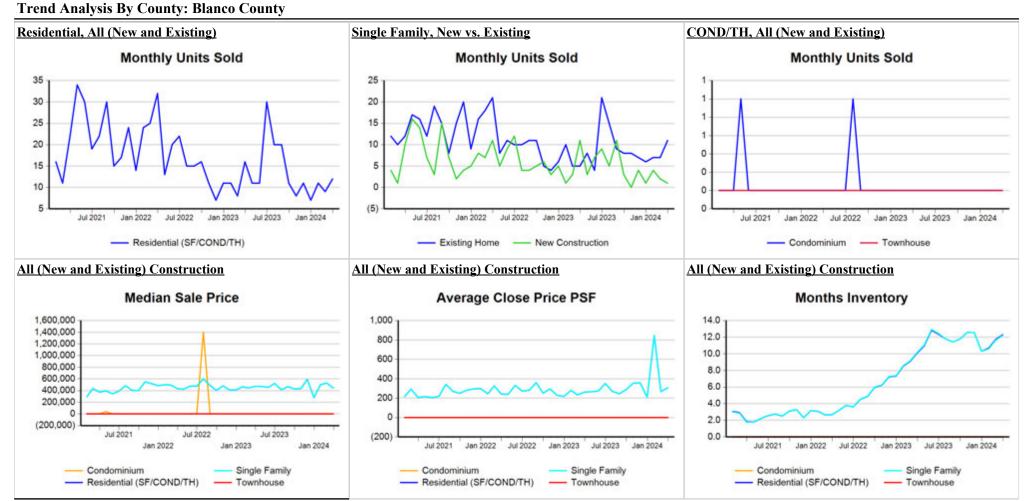

| - | 0.0%   | -                | 0.0%   | -                | 0.0%   | -               | 0.0%   | -              | 0.0%   | -   | -               | -                  | -                |                     | 0.0%            |
| Condominium        |               | -                | - | 0.0%   | -                | 0.0%   | -                | 0.0%   | -               | 0.0%   | -              | 0.0%   | -   | -               | -                  | -                | -                   | 0.0%            |
|                    | YTD:          | -                | - | 0.0%   | -                | 0.0%   | -                | 0.0%   | -               | 0.0%   | -              | 0.0%   | -   | -               | -                  | -                |                     | 0.0%            |











\* US Census Zip Code Tabulation Area





\* US Census Zip Code Tabulation Area













#### \* Custom Defined Market



\* Census Place Group



\* Custom Defined Market



\* Census Place Group





\* Census Place Group



\* Custom Defined Market

# **Central Hill Country Board of REALTORS**

## Market Analysis By Local Market Area\*: Blanco

| Property Type        |           | Closed<br>Sales** |   | YoY%   | Dollar<br>Volume | YoY%   | Average<br>Price | YoY%   | Median<br>Price | YoY%   | Price/<br>Sqft | YoY%   | DOM | New<br>Listings | Active<br>Listings | Pending<br>Sales | Months<br>Inventory | Close<br>To OLP |
|----------------------|-----------|-------------------|---|--------|------------------|--------|------------------|--------|-----------------|--------|