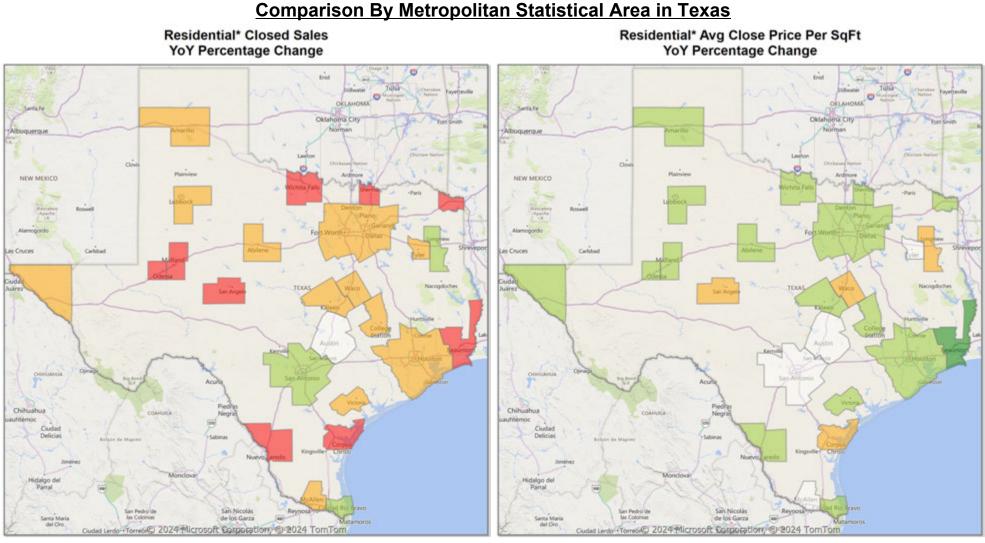

| Property Type            | Closed<br>Sales* | YoY%   | Dollar<br>Volume | YoY%   | Average<br>Price | YoY%  | Median<br>Price | YoY%   | Price/<br>Sqft | YoY%  | DOM | New<br>Listings | Active<br>Listings | Pending<br>Sales | Months<br>Inventory | Close<br>To OLP |
|--------------------------|------------------|--------|------------------|--------|------------------|-------|-----------------|--------|----------------|-------|-----|-----------------|--------------------|------------------|---------------------|-----------------|
| All(New and Existing)    |                  |        |                  |        |                  |       |                 |        |                |       |     |                 |                    |                  |                     |                 |
| Residential (SF/COND/TH) | 28,947           | -6.2%  | \$12,064,393,683 | -2.7%  | \$416,775        | 3.8%  | \$337,900       | 2.4%   | \$191          | 2.9%  | 62  | 48,699          | 104,136            | 31,680           | 3.8                 | 95.2%           |
| YTD:                     | 72,361           | 0.0%   | \$29,348,251,039 | 2.9%   | \$405,581        | 3.0%  | \$330,950       | 1.6%   | \$188          | 2.5%  | 65  | 132,361         | 98,798             | 85,664           |                     | 94.6%           |
| Single Family            | 27,325           | -5.8%  | \$11,492,140,803 | -2.1%  | \$420,572        | 3.9%  | \$339,990       | 1.8%   | \$189          | 3.3%  | 63  | 45,039          | 95,799             | 29,775           | 3.7                 | 95.2%           |
| YTD:                     | 68,269           | 0.5%   | \$27,940,204,680 | 3.4%   | \$409,266        | 2.9%  | \$334,950       | 1.5%   | \$185          | 2.8%  | 65  | 122,389         | 91,171             | 80,725           |                     | 94.6%           |
| Townhouse                | 733              | -10.2% | \$262,941,849    | -9.6%  | \$358,720        | 0.7%  | \$329,990       | -1.0%  | \$196          | 1.3%  | 52  | 1,416           | 2,916              | 855              | 4.1                 | 96.0%           |
| YTD:                     | 1,885            | -2.9%  | \$665,963,180    | 0.0%   | \$353,296        | 3.0%  | \$325,000       | 1.6%   | \$193          | 2.2%  | 58  | 4,003           | 2,722              | 2,285            |                     | 95.5%           |
| Condominium              | 863              | -17.9% | \$300,600,491    | -18.4% | \$348,320        | -0.6% | \$263,500       | -0.6%  | \$264          | -0.1% | 62  | 2,244           | 5,421              | 1,050            | 6.0                 | 94.0%           |
| YTD:                     | 2,164            | -13.7% | \$727,588,657    | -12.6% | \$336,224        | 1.2%  | \$255,000       | 4.1%   | \$261          | 2.5%  | 64  | 5,969           | 4,904              | 2,654            |                     | 93.6%           |
| Existing Home            |                  |        |                  |        |                  |       |                 |        |                |       |     |                 |                    |                  |                     |                 |
| Residential (SF/COND/TH) | 21,152           | -7.2%  | \$8,740,066,658  | -1.6%  | \$413,203        | 6.1%  | \$327,000       | 3.8%   | \$191          | 4.3%  | 55  | 37,738          | 75,154             | 23,007           | 3.7                 | 95.1%           |
| YTD:                     | 52,487           | -1.8%  | \$21,121,091,564 | 3.6%   | \$402,406        | 5.5%  | \$320,500       | 3.4%   | \$188          | 4.2%  | 59  | 99,850          | 69,784             | 61,111           |                     | 94.5%           |
| Single Family            | 19,779           | -6.6%  | \$8,272,795,565  | -0.8%  | \$418,262        | 6.3%  | \$330,000       | 3.6%   | \$188          | 4.7%  | 56  | 34,636          | 68,353             | 21,400           | 3.6                 | 95.1%           |
| YTD:                     | 48,991           | -1.3%  | \$19,962,481,857 | 4.2%   | \$407,472        | 5.6%  | \$325,000       | 3.3%   | \$185          | 4.4%  | 59  | 91,487          | 63,639             | 56,970           |                     | 94.5%           |
| Townhouse                | 528              | -17.6% | \$184,276,580    | -15.3% | \$349,009        | 2.9%  | \$305,000       | 0.3%   | \$190          | 3.1%  | 41  | 1,054           | 1,976              | 615              | 3.7                 | 96.3%           |
| YTD:                     | 1,408            | -4.9%  | \$479,109,024    | -0.8%  | \$340,276        | 4.3%  | \$302,000       | 3.4%   | \$188          | 3.7%  | 48  | 2,901           | 1,815              | 1,643            |                     | 95.7%           |
| Condominium              | 820              | -15.6% | \$274,691,286    | -16.1% | \$334,989        | -0.5% | \$255,000       | 2.0%   | \$259          | 0.2%  | 61  | 2,048           | 4,825              | 992              | 5.7                 | 94.0%           |
| YTD:                     | 2,048            | -12.7% | \$666,323,624    | -10.7% | \$325,353        | 2.3%  | \$247,500       | 5.3%   | \$258          | 3.6%  | 63  | 5,462           | 4,330              | 2,498            |                     | 93.6%           |
| New Construction         |                  |        |                  |        |                  |       |                 |        |                |       |     |                 |                    |                  |                     |                 |
| Residential (SF/COND/TH) | 7,789            | -3.5%  | \$3,322,444,499  | -5.6%  | \$426,556        | -2.2% | \$355,000       | -4.1%  | \$192          | -0.6% | 81  | 10,961          | 28,982             | 8,673            | 4.1                 | 95.5%           |
| YTD:                     | 19,853           | 5.0%   | \$8,219,193,691  | 1.2%   | \$414,003        | -3.6% | \$350,000       | -3.7%  | \$188          | -1.8% | 81  | 32,511          | 29,014             | 24,553           |                     | 94.8%           |
| Single Family            | 7,542            | -3.6%  | \$3,218,057,809  | -5.5%  | \$426,685        | -2.0% | \$354,970       | -3.5%  | \$190          | -0.2% | 82  | 10,403          | 27,446             | 8,375            | 4.1                 | 95.5%           |
| YTD:                     | 19,262           | 5.3%   | \$7,971,490,490  | 1.5%   | \$413,845        | -3.6% | \$349,999       | -3.0%  | \$187          | -1.6% | 81  | 30,902          | 27,532             | 23,755           |                     | 94.8%           |
| Townhouse                | 203              | 16.0%  | \$77,927,964     | 6.3%   | \$383,882        | -8.3% | \$359,900       | -12.0% | \$210          | -6.8% | 80  | 362             | 940                | 240              | 5.2                 | 95.3%           |
| YTD:                     | 474              | 3.0%   | \$185,752,848    | 1.7%   | \$391,884        | -1.3% | \$365,000       | -6.2%  | \$211          | -2.7% | 87  | 1,102           | 907                | 642              |                     | 94.9%           |
| Condominium              | 40               | -49.4% | \$24,789,044     | -39.9% | \$619,726        | 18.8% | \$549,900       | 10.0%  | \$355          | 7.7%  | 84  | 196             | 596                | 58               | 10.4                | 95.1%           |
| YTD:                     | 112              | -30.9% | \$59,802,617     | -31.2% | \$533,952        | -0.5% | \$485,000       | 3.3%   | \$314          | -5.7% | 88  | 507             | 574                | 156              |                     | 93.7%           |