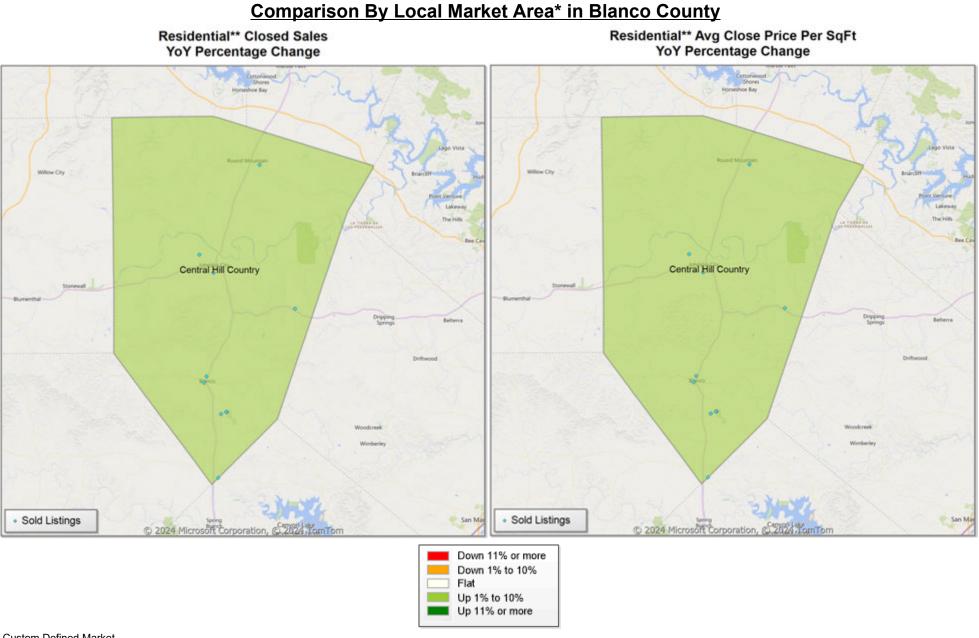

# Market Analysis By Local Market Area\*: Central Hill Country

| Property Type      |              | Closed<br>Sales** | YoY%   | Dollar<br>Volume | YoY%   | Average<br>Price | YoY%  | Median<br>Price | YoY%   | Price/<br>Sqft | YoY%  | DOM | New<br>Listings | Active<br>Listings | Pending<br>Sales | Months<br>Inventory | Close<br>To OLP |
|--------------------|--------------|-------------------|--------|------------------|--------|------------------|-------|-----------------|--------|----------------|-------|-----|-----------------|--------------------|------------------|---------------------|-----------------|
| All(New and Exis   | <u>ting)</u> |                   |        |                  |        |                  |       |                 |        |                |       |     |                 |                    |                  |                     |                 |
| Residential (SF/CC | ND/TH)       | 54                | 10.2%  | \$32,305,284     | 8.9%   | \$598,246        | -1.2% | \$470,000       | -8.7%  | \$327          | 9.5%  | 134 | 111             | 499                | 47               | 10.3                | 90.5%           |
|                    | YTD:         | 125               | 11.6%  | \$74,368,955     | 12.0%  | \$594,952        | 0.4%  | \$481,650       | -3.9%  | \$373          | 28.5% | 129 | 321             | 478                | 100              |                     | 91.7%           |
| Single Family      |              | 54                | 10.2%  | \$32,305,284     | 8.9%   | \$598,246        | -1.2% | \$470,000       | -8.7%  | \$327          | 9.5%  | 134 | 110             | 475                | 47               | 9.9                 | 90.5%           |
|                    | YTD:         | 125               | 11.6%  | \$74,368,955     | 12.0%  | \$594,952        | 0.4%  | \$481,650       | -3.9%  | \$373          | 28.5% | 129 | 309             | 454                | 100              |                     | 91.7%           |
| Townhouse          |              | -                 | 0.0%   | -                | 0.0%   | -                | 0.0%  | -               | 0.0%   | -              | 0.0%  | -   | -               | -                  | -                | -                   | . 0.0%          |
|                    | YTD:         | -                 | 0.0%   | -                | 0.0%   | -                | 0.0%  | -               | 0.0%   | -              | 0.0%  | -   | -               | -                  | -                |                     | 0.0%            |
| Condominium        |              | -                 | 0.0%   | -                | 0.0%   | -                | 0.0%  | -               | 0.0%   | -              | 0.0%  | -   | 1               | 24                 | -                | 288.0               | 0.0%            |
|                    | YTD:         | -                 | 0.0%   | -                | 0.0%   | -                | 0.0%  | -               | 0.0%   | -              | 0.0%  | -   | 12              | 24                 | -                |                     | 0.0%            |
| Existing Home      |              |                   |        |                  |        |                  |       |                 |        |                |       |     |                 |                    |                  |                     |                 |
| Residential (SF/CC | ND/TH)       | 47                | 46.9%  | \$28,869,376     | 39.9%  | \$614,242        | -4.8% | \$472,750       | -9.2%  | \$340          | 7.9%  | 141 | 97              | 386                | 41               | 9.8                 | 91.3%           |
|                    | YTD:         | 106               | 27.7%  | \$64,772,226     | 27.7%  | \$611,059        | 0.0%  | \$485,500       | -3.3%  | \$391          | 32.0% | 138 | 249             | 363                | 82               |                     | 91.5%           |
| Single Family      |              | 47                | 46.9%  | \$28,869,376     | 39.9%  | \$614,242        | -4.8% | \$472,750       | -9.2%  | \$340          | 7.9%  | 141 | 96              | 369                | 41               | 9.5                 | 91.3%           |
|                    | YTD:         | 106               | 27.7%  | \$64,772,226     | 27.7%  | \$611,059        | 0.0%  | \$485,500       | -3.3%  | \$391          | 32.0% | 138 | 244             | 346                | 82               |                     | 91.5%           |
| Townhouse          |              | -                 | 0.0%   | -                | 0.0%   | -                | 0.0%  | -               | 0.0%   | -              | 0.0%  | -   | -               | -                  | -                | -                   | . 0.0%          |
|                    | YTD:         | -                 | 0.0%   | -                | 0.0%   | -                | 0.0%  | -               | 0.0%   | -              | 0.0%  | -   | -               | -                  | -                |                     | 0.0%            |
| Condominium        |              | -                 | 0.0%   | -                | 0.0%   | -                | 0.0%  | -               | 0.0%   | -              | 0.0%  | -   | 1               | 17                 | -                | 204.0               | 0.0%            |
|                    | YTD:         | -                 | 0.0%   | -                | 0.0%   | -                | 0.0%  | -               | 0.0%   | -              | 0.0%  | -   | 5               | 16                 | -                |                     | 0.0%            |
| New Construction   | <u> </u>     |                   |        |                  |        |                  |       |                 |        |                |       |     |                 |                    |                  |                     |                 |
| Residential (SF/CC | ND/TH)       | 7                 | -58.8% | \$3,483,896      | -61.4% | \$497,699        | -6.2% | \$305,999       | -40.6% | \$250          | -7.0% | 89  | 14              | 113                | 6                | 12.7                | 85.7%           |
|                    | YTD:         | 17                | -41.4% | \$8,455,147      | -46.0% | \$497,362        | -7.9% | \$480,452       | -3.7%  | \$253          | -7.1% | 74  | 72              | 115                | 18               |                     | 92.9%           |
| Single Family      |              | 7                 | -58.8% | \$3,483,896      | -61.4% | \$497,699        | -6.2% | \$305,999       | -40.6% | \$250          | -7.0% | 89  | 14              | 106                | 6                | 11.9                | 85.7%           |
|                    | YTD:         | 17                | -41.4% | \$8,455,147      | -46.0% | \$497,362        | -7.9% | \$480,452       | -3.7%  | \$253          | -7.1% | 74  | 65              | 107                | 18               |                     | 92.9%           |
| Townhouse          |              | -                 | 0.0%   | -                | 0.0%   | -                | 0.0%  | -               | 0.0%   | -              | 0.0%  | -   | -               | -                  | -                | -                   | . 0.0%          |
|                    | YTD:         | -                 | 0.0%   | -                | 0.0%   | -                | 0.0%  | -               | 0.0%   | -              | 0.0%  | -   | -               | -                  | -                |                     | 0.0%            |
| Condominium        | _            | -                 | 0.0%   | -                | 0.0%   | -                | 0.0%  | -               | 0.0%   | -              | 0.0%  | -   | -               | 7                  | -                | -                   | . 0.0%          |
|                    | YTD:         | _                 | 0.0%   |                  | 0.0%   |                  | 0.0%  | -               | 0.0%   | -              | 0.0%  |     | 7               | 7                  |                  |                     | 0.0%            |

\* Local Market Area Code: CHC; Type: Custom Defined Market \*\* Closed Sale counts for most recent 3 months are Preliminary.