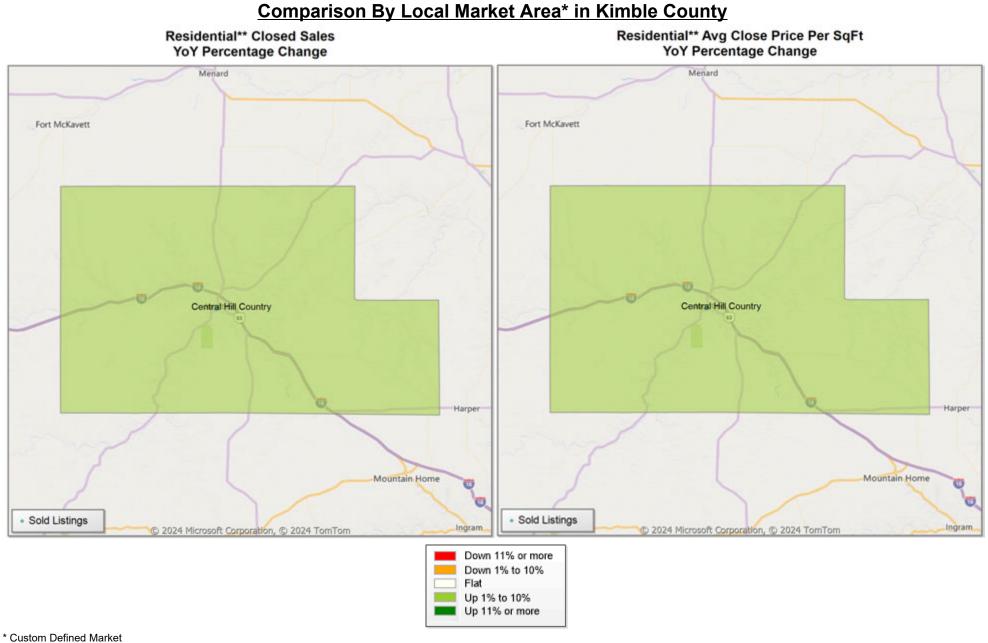

# Market Analysis By Local Market Area\*: Central Hill Country

| Property Type      |              | Closed<br>Sales** | YoY%   | Dollar<br>Volume | YoY%   | Average<br>Price | YoY%  | Median<br>Price | YoY%   | Price/<br>Sqft | YoY%  | DOM | New<br>Listings | Active<br>Listings | Pending<br>Sales | Months<br>Inventory | Close<br>To OLP |
|--------------------|--------------|-------------------|--------|------------------|--------|------------------|-------|-----------------|--------|----------------|-------|-----|-----------------|--------------------|------------------|---------------------|-----------------|
| All(New and Exis   | <u>ting)</u> |                   |        |                  |        |                  |       |                 |        |                |       |     |                 |                    |                  |                     |                 |
| Residential (SF/CC | ND/TH)       | 54                | 10.2%  | \$32,305,284     | 8.9%   | \$598,246        | -1.2% | \$470,000       | -8.7%  | \$327          | 9.5%  | 134 | 111             | 499                | 47               | 10.3                | 90.5%           |
|                    | YTD:         | 125               | 11.6%  | \$74,368,955     | 12.0%  | \$594,952        | 0.4%  | \$481,650       | -3.9%  | \$373          | 28.5% | 129 | 321             | 478                | 100              |                     | 91.7%           |
| Single Family      |              | 54                | 10.2%  | \$32,305,284     | 8.9%   | \$598,246        | -1.2% | \$470,000       | -8.7%  | \$327          | 9.5%  | 134 | 110             | 475                | 47               | 9.9                 | 90.5%           |
|                    | YTD:         | 125               | 11.6%  | \$74,368,955     | 12.0%  | \$594,952        | 0.4%  | \$481,650       | -3.9%  | \$373          | 28.5% | 129 | 309             | 454                | 100              |                     | 91.7%           |
| Townhouse          |              | -                 | 0.0%   | -                | 0.0%   | -                | 0.0%  | -               | 0.0%   | -              | 0.0%  | -   | -               | -                  | -                | -                   | . 0.0%          |
|                    | YTD:         | -                 | 0.0%   | -                | 0.0%   | -                | 0.0%  | -               | 0.0%   | -              | 0.0%  | -   | -               | -                  | -                |                     | 0.0%            |
| Condominium        |              | -                 | 0.0%   | -                | 0.0%   | -                | 0.0%  | -               | 0.0%   | -              | 0.0%  | -   | 1               | 24                 | -                | 288.0               | 0.0%            |
|                    | YTD:         | -                 | 0.0%   | -                | 0.0%   | -                | 0.0%  | -               | 0.0%   | -              | 0.0%  | -   | 12              | 24                 | -                |                     | 0.0%            |
| Existing Home      |              |                   |        |                  |        |                  |       |                 |        |                |       |     |                 |                    |                  |                     |                 |
| Residential (SF/CC | ND/TH)       | 47                | 46.9%  | \$28,869,376     | 39.9%  | \$614,242        | -4.8% | \$472,750       | -9.2%  | \$340          | 7.9%  | 141 | 97              | 386                | 41               | 9.8                 | 91.3%           |
|                    | YTD:         | 106               | 27.7%  | \$64,772,226     | 27.7%  | \$611,059        | 0.0%  | \$485,500       | -3.3%  | \$391          | 32.0% | 138 | 249             | 363                | 82               |                     | 91.5%           |
| Single Family      |              | 47                | 46.9%  | \$28,869,376     | 39.9%  | \$614,242        | -4.8% | \$472,750       | -9.2%  | \$340          | 7.9%  | 141 | 96              | 369                | 41               | 9.5                 | 91.3%           |
|                    | YTD:         | 106               | 27.7%  | \$64,772,226     | 27.7%  | \$611,059        | 0.0%  | \$485,500       | -3.3%  | \$391          | 32.0% | 138 | 244             | 346                | 82               |                     | 91.5%           |
| Townhouse          |              | -                 | 0.0%   | -                | 0.0%   | -                | 0.0%  | -               | 0.0%   | -              | 0.0%  | -   | -               | -                  | -                | -                   | . 0.0%          |
|                    | YTD:         | -                 | 0.0%   | -                | 0.0%   | -                | 0.0%  | -               | 0.0%   | -              | 0.0%  | -   | -               | -                  | -                |                     | 0.0%            |
| Condominium        |              | -                 | 0.0%   | -                | 0.0%   | -                | 0.0%  | -               | 0.0%   | -              | 0.0%  | -   | 1               | 17                 | -                | 204.0               | 0.0%            |
|                    | YTD:         | -                 | 0.0%   | -                | 0.0%   | -                | 0.0%  | -               | 0.0%   | -              | 0.0%  | -   | 5               | 16                 | -                |                     | 0.0%            |
| New Construction   | <u> </u>     |                   |        |                  |        |                  |       |                 |        |                |       |     |                 |                    |                  |                     |                 |
| Residential (SF/CC | ND/TH)       | 7                 | -58.8% | \$3,483,896      | -61.4% | \$497,699        | -6.2% | \$305,999       | -40.6% | \$250          | -7.0% | 89  | 14              | 113                | 6                | 12.7                | 85.7%           |
|                    | YTD:         | 17                | -41.4% | \$8,455,147      | -46.0% | \$497,362        | -7.9% | \$480,452       | -3.7%  | \$253          | -7.1% | 74  | 72              | 115                | 18               |                     | 92.9%           |
| Single Family      |              | 7                 | -58.8% | \$3,483,896      | -61.4% | \$497,699        | -6.2% | \$305,999       | -40.6% | \$250          | -7.0% | 89  | 14              | 106                | 6                | 11.9                | 85.7%           |
|                    | YTD:         | 17                | -41.4% | \$8,455,147      | -46.0% | \$497,362        | -7.9% | \$480,452       | -3.7%  | \$253          | -7.1% | 74  | 65              | 107                | 18               |                     | 92.9%           |
| Townhouse          |              | -                 | 0.0%   | -                | 0.0%   | -                | 0.0%  | -               | 0.0%   | -              | 0.0%  | -   | -               | -                  | -                | -                   | . 0.0%          |
|                    | YTD:         | -                 | 0.0%   | -                | 0.0%   | -                | 0.0%  | -               | 0.0%   | -              | 0.0%  | -   | -               | -                  | -                |                     | 0.0%            |
| Condominium        | _            | -                 | 0.0%   | -                | 0.0%   | -                | 0.0%  | -               | 0.0%   | -              | 0.0%  | -   | -               | 7                  | -                | -                   | . 0.0%          |
|                    | YTD:         | _                 | 0.0%   |                  | 0.0%   |                  | 0.0%  | -               | 0.0%   | -              | 0.0%  |     | 7               | 7                  |                  |                     | 0.0%            |

\* Local Market Area Code: CHC; Type: Custom Defined Market \*\* Closed Sale counts for most recent 3 months are Preliminary.