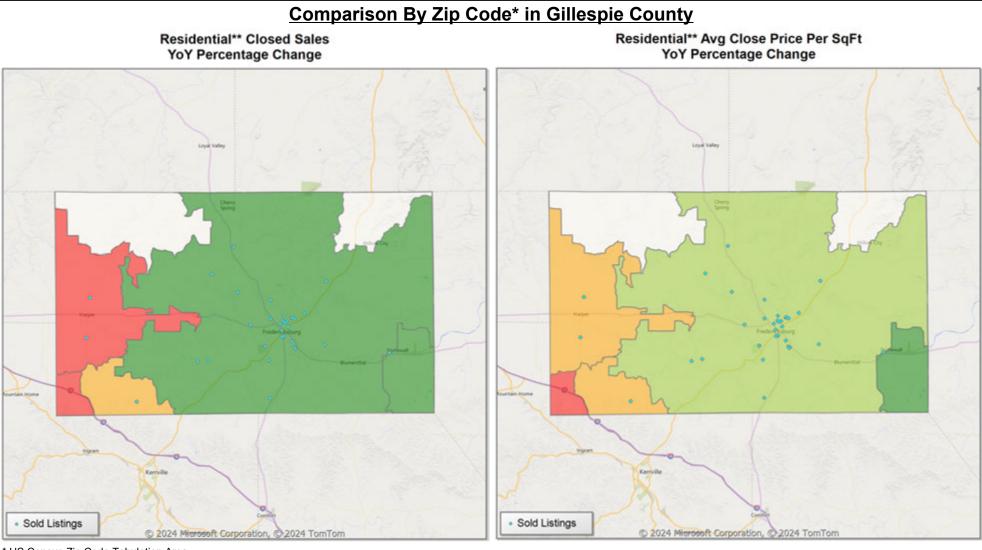

Market Analysis By County: Gillespie County

| Property Type        |       | Closed<br>Sales* | YoY%   | Dollar<br>Volume | YoY%   | Average<br>Price | YoY%   | Median<br>Price | YoY%   | Price/<br>Sqft | YoY%  | DOM | New<br>Listings | Active<br>Listings | Pending<br>Sales | Months<br>Inventory | Close<br>To OLP |
|----------------------|-------|------------------|--------|------------------|--------|------------------|--------|-----------------|--------|----------------|-------|-----|-----------------|--------------------|------------------|---------------------|-----------------|
| All(New and Existin  | ig)   |                  |        |                  |        |                  |        |                 |        |                |       |     |                 |                    |                  |                     |                 |
| Residential (SF/CONI | D/TH) | 39               | 44.4%  | \$23,389,086     | 21.7%  | \$599,720        | -15.8% | \$474,000       | -20.3% | \$349          | 3.3%  | 139 | 70              | 293                | 31               | 9.3                 | 89.7%           |
|                      | YTD:  | 86               | 26.5%  | \$52,036,959     | 13.1%  | \$605,081        | -10.6% | \$483,400       | -17.7% | \$351          | 11.3% | 143 | 202             | 284                | 58               |                     | 90.7%           |
| Single Family        |       | 39               | 44.4%  | \$23,389,086     | 21.7%  | \$599,720        | -15.8% | \$474,000       | -20.3% | \$349          | 3.3%  | 139 | 69              | 270                | 31               | 8.7                 | 89.7%           |
|                      | YTD:  | 86               | 26.5%  | \$52,036,959     | 13.1%  | \$605,081        | -10.6% | \$483,400       | -17.7% | \$351          | 11.3% | 143 | 191             | 261                | 58               |                     | 90.7%           |
| Townhouse            |       | -                | 0.0%   | -                | 0.0%   | -                | 0.0%   | -               | 0.0%   | -              | 0.0%  | -   | -               | -                  | -                | -                   | 0.0%            |
|                      | YTD:  | -                | 0.0%   | -                | 0.0%   | -                | 0.0%   | -               | 0.0%   | -              | 0.0%  | -   | -               | -                  | -                |                     | 0.0%            |
| Condominium          |       | -                | 0.0%   | -                | 0.0%   | -                | 0.0%   | -               | 0.0%   | -              | 0.0%  | -   | 1               | 23                 | -                | 276.0               | 0.0%            |
|                      | YTD:  | -                | 0.0%   | -                | 0.0%   | -                | 0.0%   | -               | 0.0%   | -              | 0.0%  | -   | 11              | 23                 | -                |                     | 0.0%            |
| Existing Home        |       |                  |        |                  |        |                  |        |                 |        |                |       |     |                 |                    |                  |                     |                 |
| Residential (SF/CONI | D/TH) | 32               | 45.5%  | \$19,564,026     | 18.8%  | \$611,376        | -18.3% | \$485,000       | -21.7% | \$366          | 4.3%  | 149 | 64              | 251                | 28               | 9.4                 | 91.0%           |
|                      | YTD:  | 75               | 36.4%  | \$46,388,564     | 21.3%  | \$618,514        | -11.0% | \$507,450       | -15.4% | \$363          | 12.9% | 152 | 167             | 239                | 47               |                     | 90.9%           |
| Single Family        |       | 32               | 45.5%  | \$19,564,026     | 18.8%  | \$611,376        | -18.3% | \$485,000       | -21.7% | \$366          | 4.3%  | 149 | 63              | 235                | 28               | 8.9                 | 91.0%           |
|                      | YTD:  | 75               | 36.4%  | \$46,388,564     | 21.3%  | \$618,514        | -11.0% | \$507,450       | -15.4% | \$363          | 12.9% | 152 | 163             | 224                | 47               |                     | 90.9%           |
| Townhouse            |       | -                | 0.0%   | -                | 0.0%   | -                | 0.0%   | -               | 0.0%   | -              | 0.0%  | -   | -               | -                  | -                | -                   | 0.0%            |
|                      | YTD:  | -                | 0.0%   | -                | 0.0%   | -                | 0.0%   | -               | 0.0%   | -              | 0.0%  | -   | -               | -                  | -                |                     | 0.0%            |
| Condominium          |       | -                | 0.0%   | -                | 0.0%   | -                | 0.0%   | -               | 0.0%   | -              | 0.0%  | -   | 1               | 16                 | -                | 192.0               | 0.0%            |
|                      | YTD:  | -                | 0.0%   | -                | 0.0%   | -                | 0.0%   | -               | 0.0%   | -              | 0.0%  | -   | 4               | 15                 | -                |                     | 0.0%            |
| New Construction     |       |                  |        |                  |        |                  |        |                 |        |                |       |     |                 |                    |                  |                     |                 |
| Residential (SF/CONI | D/TH) | 6                | 20.0%  | \$3,236,996      | 17.4%  | \$539,499        | -2.2%  | \$323,999       | -37.1% | \$261          | -7.0% | 89  | 6               | 42                 | 3                | 8.8                 | 83.6%           |
|                      | YTD:  | 10               | -23.1% | \$5,056,747      | -35.0% | \$505,675        | -15.5% | \$428,226       | -20.7% | \$261          | -9.1% | 74  | 35              | 45                 | 11               |                     | 89.4%           |
| Single Family        |       | 6                | 20.0%  | \$3,236,996      | 17.4%  | \$539,499        | -2.2%  | \$323,999       | -37.1% | \$261          | -7.0% | 89  | 6               | 35                 | 3                | 7.4                 | 83.6%           |
|                      | YTD:  | 10               | -23.1% | \$5,056,747      | -35.0% | \$505,675        | -15.5% | \$428,226       | -20.7% | \$261          | -9.1% | 74  | 28              | 37                 | 11               |                     | 89.4%           |
| Townhouse            |       | -                | 0.0%   | -                | 0.0%   | -                | 0.0%   | -               | 0.0%   | -              | 0.0%  | -   | -               | -                  | -                | -                   | 0.0%            |
|                      | YTD:  | -                | 0.0%   | -                | 0.0%   | -                | 0.0%   | -               | 0.0%   | -              | 0.0%  | -   | -               | -                  | -                |                     | 0.0%            |
| Condominium          |       | -                | 0.0%   | -                | 0.0%   | -                | 0.0%   | -               | 0.0%   | -              | 0.0%  | -   | -               | 7                  | -                | -                   | 0.0%            |
|                      | YTD:  | -                | 0.0%   | -                | 0.0%   | -                | 0.0%   | -               | 0.0%   | -              | 0.0%  | -   | 7               | 7                  | -                |                     | 0.0%            |