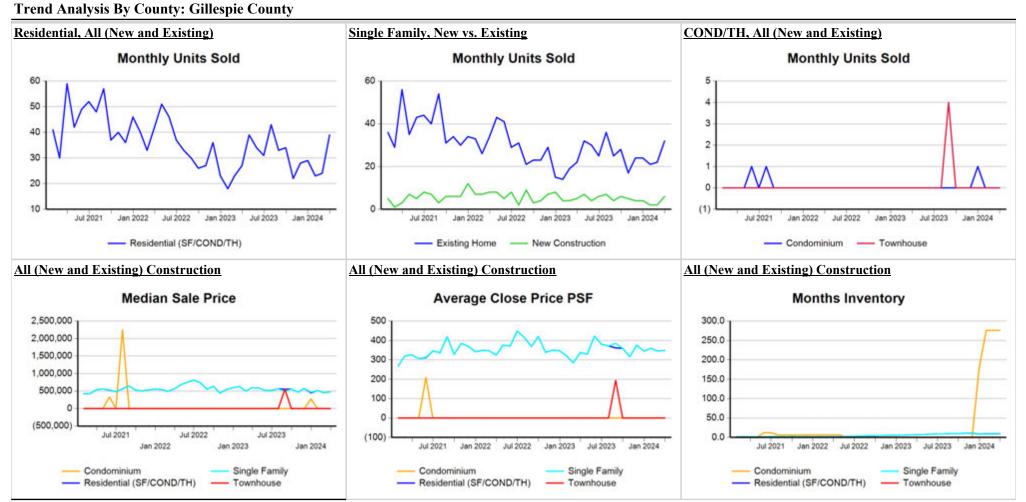

Market Analysis By County: Gillespie County

| Property Type        |       | Closed<br>Sales* | YoY%   | Dollar<br>Volume | YoY%   | Average<br>Price | YoY%   | Median<br>Price | YoY%   | Price/<br>Sqft | YoY%  | DOM | New<br>Listings | Active<br>Listings | Pending<br>Sales | Months<br>Inventory | Close<br>To OLP |
|----------------------|-------|------------------|--------|------------------|--------|------------------|--------|-----------------|--------|----------------|-------|-----|-----------------|--------------------|------------------|---------------------|-----------------|
| All(New and Existin  | ig)   |                  |        |                  |        |                  |        |                 |        |                |       |     |                 |                    |                  |                     |                 |
| Residential (SF/CONI | D/TH) | 39               | 44.4%  | \$23,389,086     | 21.7%  | \$599,720        | -15.8% | \$474,000       | -20.3% | \$349          | 3.3%  | 139 | 70              | 293                | 31               | 9.3                 | 89.7%           |
|                      | YTD:  | 86               | 26.5%  | \$52,036,959     | 13.1%  | \$605,081        | -10.6% | \$483,400       | -17.7% | \$351          | 11.3% | 143 | 202             | 284                | 58               |                     | 90.7%           |
| Single Family        |       | 39               | 44.4%  | \$23,389,086     | 21.7%  | \$599,720        | -15.8% | \$474,000       | -20.3% | \$349          | 3.3%  | 139 | 69              | 270                | 31               | 8.7                 | 89.7%           |
|                      | YTD:  | 86               | 26.5%  | \$52,036,959     | 13.1%  | \$605,081        | -10.6% | \$483,400       | -17.7% | \$351          | 11.3% | 143 | 191             | 261                | 58               |                     | 90.7%           |
| Townhouse            |       | -                | 0.0%   | -                | 0.0%   | -                | 0.0%   | -               | 0.0%   | -              | 0.0%  | -   | -               | -                  | -                | -                   | 0.0%            |
|                      | YTD:  | -                | 0.0%   | -                | 0.0%   | -                | 0.0%   | -               | 0.0%   | -              | 0.0%  | -   | -               | -                  | -                |                     | 0.0%            |
| Condominium          |       | -                | 0.0%   | -                | 0.0%   | -                | 0.0%   | -               | 0.0%   | -              | 0.0%  | -   | 1               | 23                 | -                | 276.0               | 0.0%            |
|                      | YTD:  | -                | 0.0%   | -                | 0.0%   | -                | 0.0%   | -               | 0.0%   | -              | 0.0%  | -   | 11              | 23                 | -                |                     | 0.0%            |
| Existing Home        |       |                  |        |                  |        |                  |        |                 |        |                |       |     |                 |                    |                  |                     |                 |
| Residential (SF/CONI | D/TH) | 32               | 45.5%  | \$19,564,026     | 18.8%  | \$611,376        | -18.3% | \$485,000       | -21.7% | \$366          | 4.3%  | 149 | 64              | 251                | 28               | 9.4                 | 91.0%           |
|                      | YTD:  | 75               | 36.4%  | \$46,388,564     | 21.3%  | \$618,514        | -11.0% | \$507,450       | -15.4% | \$363          | 12.9% | 152 | 167             | 239                | 47               |                     | 90.9%           |
| Single Family        |       | 32               | 45.5%  | \$19,564,026     | 18.8%  | \$611,376        | -18.3% | \$485,000       | -21.7% | \$366          | 4.3%  | 149 | 63              | 235                | 28               | 8.9                 | 91.0%           |
|                      | YTD:  | 75               | 36.4%  | \$46,388,564     | 21.3%  | \$618,514        | -11.0% | \$507,450       | -15.4% | \$363          | 12.9% | 152 | 163             | 224                | 47               |                     | 90.9%           |
| Townhouse            |       | -                | 0.0%   | -                | 0.0%   | -                | 0.0%   | -               | 0.0%   | -              | 0.0%  | -   | -               | -                  | -                | -                   | 0.0%            |
|                      | YTD:  | -                | 0.0%   | -                | 0.0%   | -                | 0.0%   | -               | 0.0%   | -              | 0.0%  | -   | -               | -                  | -                |                     | 0.0%            |
| Condominium          |       | -                | 0.0%   | -                | 0.0%   | -                | 0.0%   | -               | 0.0%   | -              | 0.0%  | -   | 1               | 16                 | -                | 192.0               | 0.0%            |
|                      | YTD:  | -                | 0.0%   | -                | 0.0%   | -                | 0.0%   | -               | 0.0%   | -              | 0.0%  | -   | 4               | 15                 | -                |                     | 0.0%            |
| New Construction     |       |                  |        |                  |        |                  |        |                 |        |                |       |     |                 |                    |                  |                     |                 |
| Residential (SF/CONI | D/TH) | 6                | 20.0%  | \$3,236,996      | 17.4%  | \$539,499        | -2.2%  | \$323,999       | -37.1% | \$261          | -7.0% | 89  | 6               | 42                 | 3                | 8.8                 | 83.6%           |
|                      | YTD:  | 10               | -23.1% | \$5,056,747      | -35.0% | \$505,675        | -15.5% | \$428,226       | -20.7% | \$261          | -9.1% | 74  | 35              | 45                 | 11               |                     | 89.4%           |
| Single Family        |       | 6                | 20.0%  | \$3,236,996      | 17.4%  | \$539,499        | -2.2%  | \$323,999       | -37.1% | \$261          | -7.0% | 89  | 6               | 35                 | 3                | 7.4                 | 83.6%           |
|                      | YTD:  | 10               | -23.1% | \$5,056,747      | -35.0% | \$505,675        | -15.5% | \$428,226       | -20.7% | \$261          | -9.1% | 74  | 28              | 37                 | 11               |                     | 89.4%           |
| Townhouse            |       | -                | 0.0%   | -                | 0.0%   | -                | 0.0%   | -               | 0.0%   | -              | 0.0%  | -   | -               | -                  | -                | -                   | 0.0%            |
|                      | YTD:  | -                | 0.0%   | -                | 0.0%   | -                | 0.0%   | -               | 0.0%   | -              | 0.0%  | -   | -               | -                  | -                |                     | 0.0%            |
| Condominium          |       | -                | 0.0%   | -                | 0.0%   | -                | 0.0%   | -               | 0.0%   | -              | 0.0%  | -   | -               | 7                  | -                | -                   | 0.0%            |
|                      | YTD:  | -                | 0.0%   | -                | 0.0%   | -                | 0.0%   | -               | 0.0%   | -              | 0.0%  | -   | 7               | 7                  | -                |                     | 0.0%            |