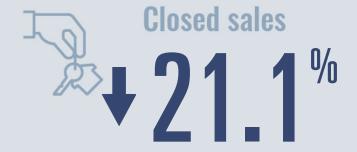

# Mason County **Housing Report**

2023 02

## **Price Distribution**

Median price \$165,000

+35.3

Compared to same quarter last year

**Active listings** 

**79**%

34 in 2023 Q2