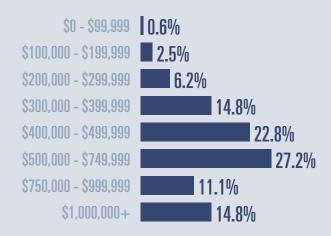

# Central Hill Country Housing Report

2023 02



Median price \$515,000

+6.4<sup>%</sup>

Compared to same quarter last year

### **Price Distribution**





479 in 2023 Q2



166 in 2023 Q2



## Days on market

Days on market 112
Days to close 20

Total 132

31 days more than 2022 Q2



**Months of inventory** 

10.2

**Compared to 3.3 in 2022 Q2** 

### About the data used in this report







# Blanco County **Housing Report**

2023 02



Median price

\$485,000

**13.2**<sup>%</sup>

Compared to same quarter last year

### **Price Distribution**





175 in 2023 Q2



52 in 2023 Q2



# Days on market

Days on market 98
Days to close 34

Total 132

22 days more than 2022 Q2



## **Months of inventory**

**11.7** 

**Compared to 3.5 in 2022 Q2** 

### About the data used in this report







# Gillespie County Housing Report

2023 02

Median price \$540,000

**+21.7**<sup>™</sup>

Compared to same quarter last year

### **Price Distr