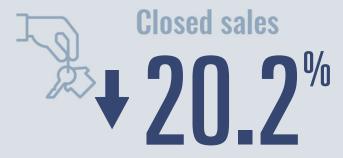

# Central Hill Country Housing Report

2023 02



Median price \$515,000

+6.4<sup>%</sup>

Compared to same quarter last year

### **Price Distribution**





479 in 2023 Q2



166 in 2023 Q2



## Days on market

Days on market 112
Days to close 20

Total 132

31 days more than 2022 Q2



**Months of inventory** 

10.2

**Compared to 3.3 in 2022 Q2** 

### About the data used in this report







# Blanco County **Housing Report**

2023 02



Median price

\$485,000

**13.2**<sup>%</sup>

Compared to same quarter last year

### **Price Distribution**





175 in 2023 Q2



52 in 2023 Q2



# Days on market

Days on market 98
Days to close 34

Total 132

22 days more than 2022 Q2



## **Months of inventory**

**11.7** 

**Compared to 3.5 in 2022 Q2** 

### About the data used in this report







# Gillespie County Housing Report

2023 02

Median price \$540,000

**+21.7**<sup>™</sup>

Compared to same quarter last year

### **Price Distribution**





260 i