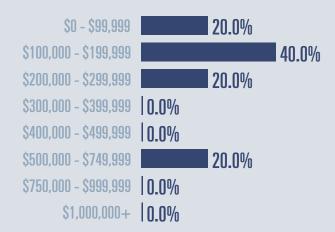

## Days on market

Days on market 32
Days to close 31

Total 63

28 days more than 2022 Q2