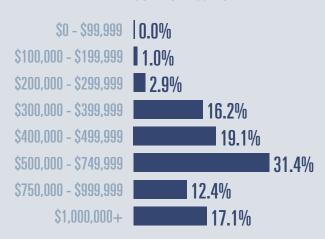

2023 Q2



166 in 2023 Q2



## Days on market

Days on market 112
Days to close 20

Total 132

31 days more than 2022 Q2



**Months of inventory** 

10.2

**Compared to 3.3 in 2022 Q2** 

### About the data used in this report







# Blanco County **Housing Report**

2023 02



Median price

\$485,000

**13.2**<sup>%</sup>

Compared to same quarter last year

### **Price Distribution**





175 in 2023 Q2



52 in 2023 Q2



# Days on market

Days on market 98
Days to close 34

Total 132

22 days more than 2022 Q2



## **Months of inventory**

**11.7** 

**Compared to 3.5 in 2022 Q2** 

### About the data used in this report







# Gillespie County Housing Report

2023 02

Median price \$540,000

**+21.7**<sup>™</sup>

Compared to same quarter last year

### **Price Distribution**





260 in 2023 Q2



Days on market

Days on market

Days on market

Days to close 12

Total 135

**35 days more than 2022 Q2** 



**Months of inventory** 

105 in 2023 Q2

9.0

**Compared to 3.0 in 2022 Q2** 









# Kimble County **Housing Report**

2023 02



Median price

\$219,724

**+91.1**%

Compared to same quarter last year

## **Price Distribution**





10 in 2023 Q2



4 in 2023 02



## Days on market

Days on market 32
Days to close 31

Total 63

28 days more than 2022 Q2



## **Months of inventory**

9.2

**Compared to 7.0 in 2022 Q2** 









# Mason County **Housing Report**

2023 02

## **Price Distribution**



Median price \$165,000

+35.3

Compared to same quarter last year





**Active listings** 

**79**%

34 in 2023 Q2





## Days on market

Days on market