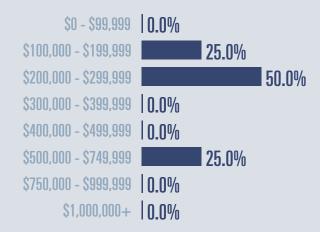

## **Price Distribution**

Median price \$165,000

+35.3

Compared to same quarter last year

**Active listings** 

**79**%

34 in 2023 Q2