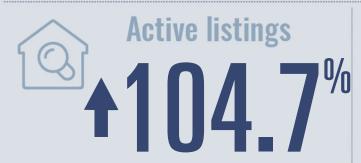

# Central Hill Country Housing Report

2023 02



Median price \$515,000

+6.4<sup>%</sup>

Compared to same quarter last year

### **Price Distribution**





479 in 2023 Q2



166 in 2023 Q2



## Days on market

Days on market 112
Days to close 20

Total 132

31 days more than 2022 Q2



**Months of inventory** 

10.2

**Compared to 3.3 in 2022 Q2** 

### About the data used in this report







# Blanco County **Housing Report**

2023 02



Median price

\$485,000

**13.2**<sup>%</sup>

Compared to same quarter last year

### **Price Distribution**





175 in 2023 Q2



52 in 2023 Q2



# Days on market

Days on market 98
Days to close 34

Total 132

22 days more than 2022 Q2



## **Months of inventory**

**11.7** 

**Compared to 3.5 in 2022 Q2** 

### About the data used in this report







# Gillespie County Housing Report

2023 02

Median price \$540,000

**+21.7**<sup>™</sup>

Compared to same quarter last year

### **Price Distrib