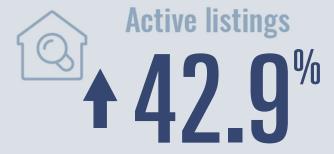

## **Price Distribution**

Median price \$165,000

+35.3

Compared to same quarter last year

**Active listings** 

**79**%

34 in 2023 Q2