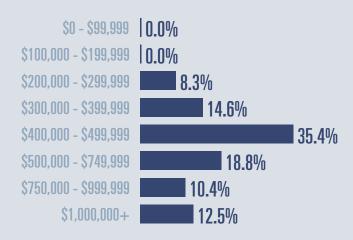

# Central Hill Country Housing Report

2023 02



Median price \$515,000

+6.4<sup>%</sup>

Compared to same quarter last year

### **Price Distribution**





479 in 2023 Q2



166 in 2023 Q2



## Days on market

Days on market 112
Days to close 20

Total 132

31 days more than 2022 Q2



**Months of inventory** 

10.2

**Compared to 3.3 in 2022 Q2** 

### About the data used in this report







# Blanco County **Housing Report**

2023 02



Median price

\$485,000

**13.2**<sup>%</sup>

Compared to same quarter last year

### **Price Distribution**





175 in 2023 Q2



52 in 2023 Q2



# Days on market

Days on market 98
Days to close 34

Total 132

22 days more than 2022 Q2



## **Months of inventory**

**11.7** 

**Compared to 3.5 in 2022 Q2** 

### About the data used in this report







# Gillespie County Housing Report

2023 02

Median price \$540,000

**+21.7**<sup>™</sup>

Compared to same quarter last year

### **Price Distribution**





260 in 2023 Q2



Days on market

Days on market

Days on market

Days to close 12

Total 135

**35 days more than 2022 Q2** 



**Months of inventory** 

105 in 2023 Q2

9.0

**Compared to 3.0 in 2022 Q2** 









# Kimble County **Housing Report**

2023 02



Median price

\$219,724

**+91.1**%

Compared to same quarter last year

## **Price Distribution**





10 in 2023 Q2



4 in