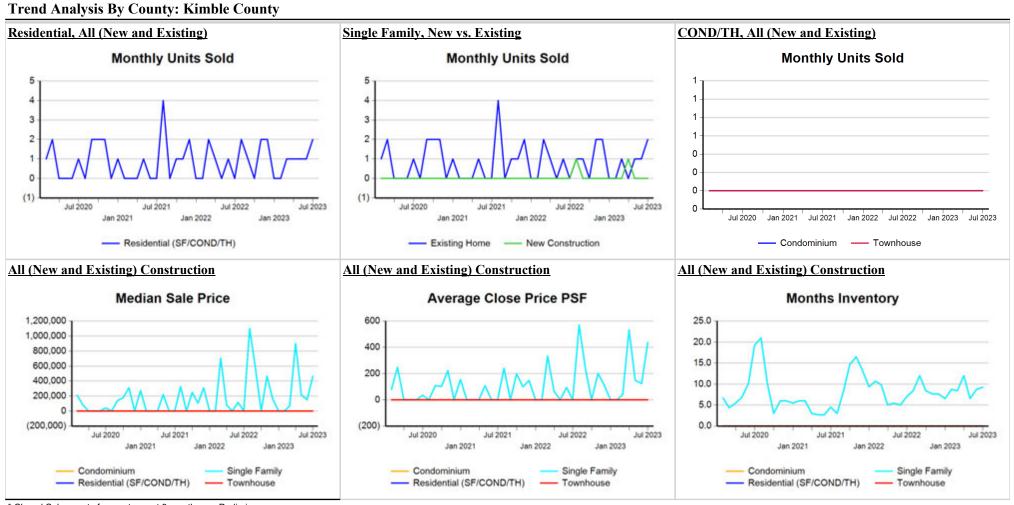

Market Analysis By County: Kimble County

| Property Type         |     | Closed<br>Sales* |   | YoY%   | Dollar<br>Volume | YoY%   | Average<br>Price | YoY%   | Median<br>Price | YoY%   | Price/<br>Sqft | YoY%   | DOM | New<br>Listings | Active<br>Listings | Pending<br>Sales | Months<br>Inventory | Close<br>To OLP |
|-----------------------|-----|------------------|---|--------|------------------|--------|------------------|--------|-----------------|--------|----------------|--------|-----|-----------------|--------------------|------------------|---------------------|-----------------|
| All(New and Existing) | )   |                  |   |        |                  |        |                  |        |                 |        |                |        |     |                 |                    |                  |                     |                 |
| Residential (SF/COND/ | TH) |                  | 2 | 100.0% | \$926,546        | 100.0% | \$463,273        | 100.0% | \$463,273       | 100.0% | \$436          | 100.0% | 55  | 2               | 10                 | -                | 9.2                 | 96.5%           |
| Y                     | TD: |                  | 6 | 50.0%  | \$2,262,871      | 41.0%  | \$377,145        | -6.0%  | \$219,724       | -21.5% | \$286          | 38.3%  | 39  | 14              | 8                  | 5                |                     | 84.4%           |
| Single Family         |     |                  | 2 | 100.0% | \$926,546        | 100.0% | \$463,273        | 100.0% | \$463,273       | 100.0% | \$436          | 100.0% | 55  | 2               | 10                 | -                | 9.2                 | 96.5%           |
| Y                     | TD: |                  | 6 | 50.0%  | \$2,262,871      | 41.0%  | \$377,145        | -6.0%  | \$219,724       | -21.5% | \$286          | 38.3%  | 39  | 14              | 8                  | 5                |                     | 84.4%           |
| Townhouse             |     |                  | - | 0.0%   | -                | 0.0%   | -                | 0.0%   | -               | 0.0%   | -              | 0.0%   | -   | -               | -                  | -                | -                   | 0.0%            |
| Y                     | TD: |                  | - | 0.0%   | -                | 0.0%   | -                | 0.0%   | -               | 0.0%   | -              | 0.0%   | -   | -               | -                  | -                |                     | 0.0%            |
| Condominium           |     |                  | - | 0.0%   | -                | 0.0%   | -                | 0.0%   | -               | 0.0%   | -              | 0.0%   | -   | -               | -                  | -                | -                   | 0.0%            |
| Y                     | TD: |                  | - | 0.0%   | -                | 0.0%   | -                | 0.0%   | -               | 0.0%   | -              | 0.0%   | -   | -               | -                  | -                |                     | 0.0%            |
| Existing Home         |     |                  |   |        |                  |        |                  |        |                 |        |                |        |     |                 |                    |                  |                     |                 |
| Residential (SF/COND/ | TH) |                  | 2 | 100.0% | \$926,546        | 100.0% | \$463,273        | 100.0% | \$463,273       | 100.0% | \$436          | 100.0% | 55  | 2               | 9                  | -                | 9.8                 | 96.5%           |
| Y                     | TD: |                  | 5 | 25.0%  | \$1,362,871      | -15.1% | \$272,574        | -32.1% | \$216,325       | -22.7% | \$237          | 14.4%  | 28  | 13              | 7                  | 4                |                     | 85.7%           |
| Single Family         |     |                  | 2 | 100.0% | \$926,546        | 100.0% | \$463,273        | 100.0% | \$463,273       | 100.0% | \$436          | 100.0% | 55  | 2               | 9                  | -                | 9.8                 | 96.5%           |
| Y                     | TD: |                  | 5 | 25.0%  | \$1,362,871      | -15.1% | \$272,574        | -32.1% | \$216,325       | -22.7% | \$237          | 14.4%  | 28  | 13              | 7                  | 4                |                     | 85.7%           |
| Townhouse             |     |                  | - | 0.0%   | -                | 0.0%   | -                | 0.0%   | -               | 0.0%   | -              | 0.0%   | -   | -               | -                  | -                | -                   | 0.0%            |
| Y                     | TD: |                  | - | 0.0%   | -                | 0.0%   | -                | 0.0%   | -               | 0.0%   | -              | 0.0%   | -   | -               | -                  | -                |                     | 0.0%            |
| Condominium           |     |                  | - | 0.0%   | -                | 0.0%   | -                | 0.0%   | -               | 0.0%   | -              | 0.0%   | -   | -               | -                  | -                | -                   | 0.0%            |
| Y                     | TD: |                  | - | 0.0%   | -                | 0.0%   | -                | 0.0%   | -               | 0.0%   | -              | 0.0%   | -   | -               | -                  | -                |                     | 0.0%            |
| New Construction      |     |                  |   |        |                  |        |                  |        |                 |        |                |        |     |                 |                    |                  |                     |                 |
| Residential (SF/COND/ | TH) |                  | - | 0.0%   | -                | 0.0%   | -                | 0.0%   | -               | 0.0%   | -              | 0.0%   | -   | -               | 1                  | -                | 6.0                 | 0.0%            |
| Y                     | TD: |                  | 1 | 100.0% | \$900,000        | 100.0% | \$900,000        | 100.0% | \$900,000       | 100.0% | \$533          | 100.0% | 94  | 1               | 1                  | 1                |                     | 81.8%           |
| Single Family         |     |                  | - | 0.0%   | -                | 0.0%   | -                | 0.0%   | -               | 0.0%   | -              | 0.0%   | -   | -               | 1                  | -                | 6.0                 | 0.0%            |
| Y                     | TD: |                  | 1 | 100.0% | \$900,000        | 100.0% | \$900,000        | 100.0% | \$900,000       | 100.0% | \$533          | 100.0% | 94  | 1               | 1                  | 1                |                     | 81.8%           |
| Townhouse             |     |                  | - | 0.0%   | -                | 0.0%   | -                | 0.0%   | -               | 0.0%   | -              | 0.0%   | -   | -               | -                  | -                | -                   | 0.0%            |
| Y                     | TD: |                  | - | 0.0%   | -                | 0.0%   | -                | 0.0%   | -               | 0.0%   | -              | 0.0%   | -   | -               | -                  | -                |                     | 0.0%            |
| Condominium           |     |                  | - | 0.0%   | -                | 0.0%   | -                | 0.0%   | -               | 0.0%   | -              | 0.0%   | -   | -               | -                  | -                | -                   | 0.0%            |
| Y                     | TD: |                  | - | 0.0%   | -                | 0.0%   | -                | 0.0%   | -               | 0.0%   | -              | 0.0%   | -   | -               | -                  | -                |                     | 0.0%            |