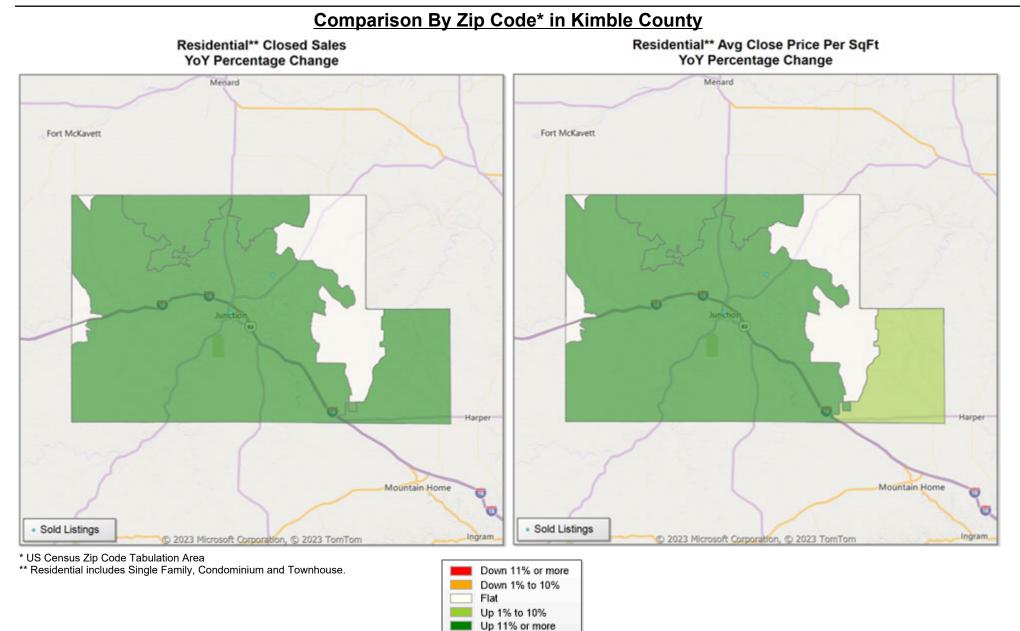

Market Analysis By County: Kimble County

| Property Type         |     | Closed<br>Sales* |   | YoY%   | Dollar<br>Volume | YoY%   | Average<br>Price | YoY%   | Median<br>Price | YoY%   | Price/<br>Sqft | YoY%   | DOM | New<br>Listings | Active<br>Listings | Pending<br>Sales | Months<br>Inventory | Close<br>To OLP |
|-----------------------|-----|------------------|---|--------|------------------|--------|------------------|--------|-----------------|--------|----------------|--------|-----|-----------------|--------------------|------------------|---------------------|-----------------|
| All(New and Existing) | )   |                  |   |        |                  |        |                  |        |                 |        |                |        |     |                 |                    |                  |                     |                 |
| Residential (SF/COND/ | TH) |                  | 2 | 100.0% | \$926,546        | 100.0% | \$463,273        | 100.0% | \$463,273       | 100.0% | \$436          | 100.0% | 55  | 2               | 10                 | -                | 9.2                 | 96.5%           |
| Y                     | TD: |                  | 6 | 50.0%  | \$2,262,871      | 41.0%  | \$377,145        | -6.0%  | \$219,724       | -21.5% | \$286          | 38.3%  | 39  | 14              | 8                  | 5                |                     | 84.4%           |
| Single Family         |     |                  | 2 | 100.0% | \$926,546        | 100.0% | \$463,273        | 100.0% | \$463,273       | 100.0% | \$436          | 100.0% | 55  | 2               | 10                 | -                | 9.2                 | 96.5%           |
| Y                     | TD: |                  | 6 | 50.0%  | \$2,262,871      | 41.0%  | \$377,145        | -6.0%  | \$219,724       | -21.5% | \$286          | 38.3%  | 39  | 14              | 8                  | 5                |                     | 84.4%           |
| Townhouse             |     |                  | - | 0.0%   | -                | 0.0%   | -                | 0.0%   | -               | 0.0%   | -              | 0.0%   | -   | -               | -                  | -                | -                   | 0.0%            |
| Y                     | TD: |                  | - | 0.0%   | -                | 0.0%   | -                | 0.0%   | -               | 0.0%   | -              | 0.0%   | -   | -               | -                  | -                |                     | 0.0%            |
| Condominium           |     |                  | - | 0.0%   | -                | 0.0%   | -                | 0.0%   | -               | 0.0%   | -              | 0.0%   | -   | -               | -                  | -                | -                   | 0.0%            |
| Y                     | TD: |                  | - | 0.0%   | -                | 0.0%   | -                | 0.0%   | -               | 0.0%   | -              | 0.0%   | -   | -               | -                  | -                |                     | 0.0%            |
| Existing Home         |     |                  |   |        |                  |        |                  |        |                 |        |                |        |     |                 |                    |                  |                     |                 |
| Residential (SF/COND/ | TH) |                  | 2 | 100.0% | \$926,546        | 100.0% | \$463,273        | 100.0% | \$463,273       | 100.0% | \$436          | 100.0% | 55  | 2               | 9                  | -                | 9.8                 | 96.5%           |
| Y                     | TD: |                  | 5 | 25.0%  | \$1,362,871      | -15.1% | \$272,574        | -32.1% | \$216,325       | -22.7% | \$237          | 14.4%  | 28  | 13              | 7                  | 4                |                     | 85.7%           |
| Single Family         |     |                  | 2 | 100.0% | \$926,546        | 100.0% | \$463,273        | 100.0% | \$463,273       | 100.0% | \$436          | 100.0% | 55  | 2               | 9                  | -                | 9.8                 | 96.5%           |
| Y                     | TD: |                  | 5 | 25.0%  | \$1,362,871      | -15.1% | \$272,574        | -32.1% | \$216,325       | -22.7% | \$237          | 14.4%  | 28  | 13              | 7                  | 4                |                     | 85.7%           |
| Townhouse             |     |                  | - | 0.0%   | -                | 0.0%   | -                | 0.0%   | -               | 0.0%   | -              | 0.0%   | -   | -               | -                  | -                | -                   | 0.0%            |
| Y                     | TD: |                  | - | 0.0%   | -                | 0.0%   | -                | 0.0%   | -               | 0.0%   | -              | 0.0%   | -   | -               | -                  | -                |                     | 0.0%            |
| Condominium           |     |                  | - | 0.0%   | -                | 0.0%   | -                | 0.0%   | -               | 0.0%   | -              | 0.0%   | -   | -               | -                  | -                | -                   | 0.0%            |
| Y                     | TD: |                  | - | 0.0%   | -                | 0.0%   | -                | 0.0%   | -               | 0.0%   | -              | 0.0%   | -   | -               | -                  | -                |                     | 0.0%            |
| New Construction      |     |                  |   |        |                  |        |                  |        |                 |        |                |        |     |                 |                    |                  |                     |                 |
| Residential (SF/COND/ | TH) |                  | - | 0.0%   | -                | 0.0%   | -                | 0.0%   | -               | 0.0%   | -              | 0.0%   | -   | -               | 1                  | -                | 6.0                 | 0.0%            |
| Y                     | TD: |                  | 1 | 100.0% | \$900,000        | 100.0% | \$900,000        | 100.0% | \$900,000       | 100.0% | \$533          | 100.0% | 94  | 1               | 1                  | 1                |                     | 81.8%           |
| Single Family         |     |                  | - | 0.0%   | -                | 0.0%   | -                | 0.0%   | -               | 0.0%   | -              | 0.0%   | -   | -               | 1                  | -                | 6.0                 | 0.0%            |
| Y                     | TD: |                  | 1 | 100.0% | \$900,000        | 100.0% | \$900,000        | 100.0% | \$900,000       | 100.0% | \$533          | 100.0% | 94  | 1               | 1                  | 1                |                     | 81.8%           |
| Townhouse             |     |                  | - | 0.0%   | -                | 0.0%   | -                | 0.0%   | -               | 0.0%   | -              | 0.0%   | -   | -               | -                  | -                | -                   | 0.0%            |
| Y                     | TD: |                  | - | 0.0%   | -                | 0.0%   | -                | 0.0%   | -               | 0.0%   | -              | 0.0%   | -   | -               | -                  | -                |                     | 0.0%            |
| Condominium           |     |                  | - | 0.0%   | -                | 0.0%   | -                | 0.0%   | -               | 0.0%   | -              | 0.0%   | -   | -               | -                  | -                | -                   | 0.0%            |
| Y                     | TD: |                  | - | 0.0%   | -                | 0.0%   | -                | 0.0%   | -               | 0.0%   | -              | 0.0%   | -   | -               | -                  | -                |                     | 0.0%            |