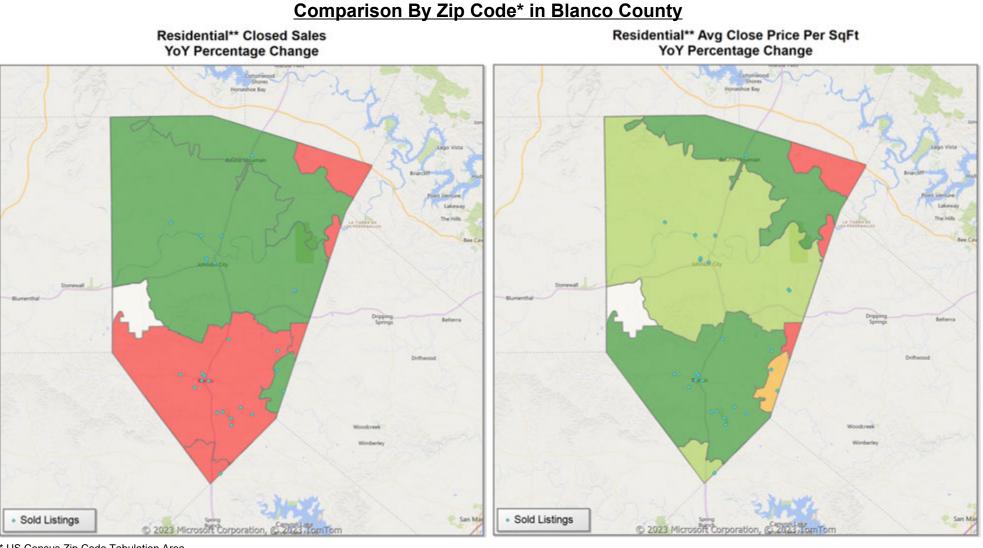

### Market Analysis By Local Market Area\*: Blanco

| Property Type      |        | Closed<br>Sales** |   | YoY%   | Dollar<br>Volume | YoY%   | Average<br>Price | YoY%   | Median<br>Price | YoY%   | Price/<br>Sqft | YoY%   | DOM | New<br>Listings | Active<br>Listings | Pending<br>Sales | Months<br>Inventory | Close<br>To OLP |
|--------------------|--------|-------------------|---|--------|------------------|--------|------------------|--------|-----------------|--------|----------------|--------|-----|-----------------|--------------------|------------------|---------------------|-----------------|
| All(New and Exist  | ting)  |                   |   |        |                  |        |                  |        |                 |        |                |        |     |                 |                    |                  |                     |                 |
| Residential (SF/CO | ND/TH) |                   | 4 | -33.3% | \$1,470,000      | -40.1% | \$367,500        | -10.1% | \$387,500       | -6.6%  | \$249          | -8.1%  | 24  | 1               | 13                 | -                | 7.8                 | 96.4%           |
|                    | YTD:   |                   | 9 | -55.0% | \$3,500,000      | -57.4% | \$388,889        | -5.3%  | \$395,000       | 12.2%  | \$245          | -10.5% | 80  | 23              | 13                 | 11               |                     | 95.1%           |
| Single Family      |        |                   | 4 | -33.3% | \$1,470,000      | -40.1% | \$367,500        | -10.1% | \$387,500       | -6.6%  | \$249          | -8.1%  | 24  | 1               | 13                 | -                | 8.2                 | 96.4%           |
|                    | YTD:   |                   | 9 | -55.0% | \$3,500,000      | -57.4% | \$388,889        | -5.3%  | \$395,000       | 12.2%  | \$245          | -10.5% | 80  | 23              | 13                 | 11               |                     | 95.1%           |
| Townhouse          |        |                   | - | 0.0%   | -                | 0.0%   | -                | 0.0%   | -               | 0.0%   | -              | 0.0%   | -   | -               | -                  | -                | -                   | 0.0%            |
|                    | YTD:   |                   | - | 0.0%   | -                | 0.0%   | -                | 0.0%   | -               | 0.0%   | -              | 0.0%   | -   | -               | -                  | -                |                     | 0.0%            |
| Condominium        |        |                   | - | 0.0%   | -                | 0.0%   | -                | 0.0%   | -               | 0.0%   | -              | 0.0%   | -   | -               | -                  | -                | -                   | 0.0%            |
|                    | YTD:   |                   | - | 0.0%   | -                | 0.0%   | -                | 0.0%   | -               | 0.0%   | -              | 0.0%   | -   | -               | -                  | -                |                     | 0.0%            |
| Existing Home      |        |                   |   |        |                  |        |                  |        |                 |        |                |        |     |                 |                    |                  |                     |                 |
| Residential (SF/CO | ND/TH) |                   | 3 | -40.0% | \$1,095,000      | -45.4% | \$365,000        | -8.9%  | \$400,000       | 5.4%   | \$243          | 3.3%   | 12  | 1               | 13                 | -                | 8.7                 | 96.9%           |
|                    | YTD:   |                   | 7 | -63.2% | \$2,676,000      | -65.5% | \$382,286        | -6.4%  | \$395,000       | 12.9%  | \$242          | -8.8%  | 49  | 19              | 11                 | 8                |                     | 95.0%           |
| Single Family      |        |                   | 3 | -40.0% | \$1,095,000      | -45.4% | \$365,000        | -8.9%  | \$400,000       | 5.4%   | \$243          | 3.3%   | 12  | 1               | 13                 | -                | 9.2                 | 96.9%           |
|                    | YTD:   |                   | 7 | -63.2% | \$2,676,000      | -65.5% | \$382,286        | -6.4%  | \$395,000       | 12.9%  | \$242          | -8.8%  | 49  | 19              | 11                 | 8                |                     | 95.0%           |
| Townhouse          |        |                   | - | 0.0%   | -                | 0.0%   | -                | 0.0%   | -               | 0.0%   | -              | 0.0%   | -   | -               | -                  | -                | -                   | 0.0%            |
|                    | YTD:   |                   | - | 0.0%   | -                | 0.0%   | -                | 0.0%   | -               | 0.0%   | -              | 0.0%   | -   | -               | -                  | -                |                     | 0.0%            |
| Condominium        |        |                   | - | 0.0%   | -                | 0.0%   | -                | 0.0%   | -               | 0.0%   | -              | 0.0%   | -   | -               | -                  | -                | -                   | 0.0%            |
|                    | YTD:   |                   | - | 0.0%   | -                | 0.0%   | -                | 0.0%   | -               | 0.0%   | -              | 0.0%   | -   | -               | -                  | -                |                     | 0.0%            |
| New Construction   |        |                   |   |        |                  |        |                  |        |                 |        |                |        |     |                 |                    |                  |                     |                 |
| Residential (SF/CO | ND/TH) |                   | 1 | 0.0%   | \$375,000        | -16.7% | \$375,000        | -16.7% | \$375,000       | -16.7% | \$269          | -40.6% | 62  | -               | -                  | -                | -                   | 94.9%           |
|                    | YTD:   |                   | 2 | 100.0% | \$824,000        | 83.1%  | \$412,000        | -8.4%  | \$412,000       | -8.4%  | \$259          | -42.8% | 189 | 4               | 2                  | 3                |                     | 95.3%           |
| Single Family      |        |                   | 1 | 0.0%   | \$375,000        | -16.7% | \$375,000        | -16.7% | \$375,000       | -16.7% | \$269          | -40.6% | 62  | -               | -                  | -                | -                   | 94.9%           |
|                    | YTD:   |                   | 2 | 100.0% | \$824,000        | 83.1%  | \$412,000        | -8.4%  | \$412,000       | -8.4%  | \$259          | -42.8% | 189 | 4               | 2                  | 3                |                     | 95.3%           |
| Townhouse          |        |                   | - | 0.0%   | -                | 0.0%   | -                | 0.0%   | -               | 0.0%   | -              | 0.0%   | -   | -               | -                  | -                | -                   | 0.0%            |
|                    | YTD:   |                   | - | 0.0%   | -                | 0.0%   | -                | 0.0%   | -               | 0.0%   | -              | 0.0%   | -   | -               | -                  | -                |                     | 0.0%            |
| Condominium        |        |                   | - | 0.0%   | -                | 0.0%   | -                | 0.0%   | -               | 0.0%   | -              | 0.0%   | -   | -               | -                  | -                | -                   | 0.0%            |
|                    | YTD:   |                   | - | 0.0%   | -                | 0.0%   | -                | 0.0%   | -               | 0.0%   | -              | 0.0%   | -   | -               | -                  | -                |                     | 0.0%            |