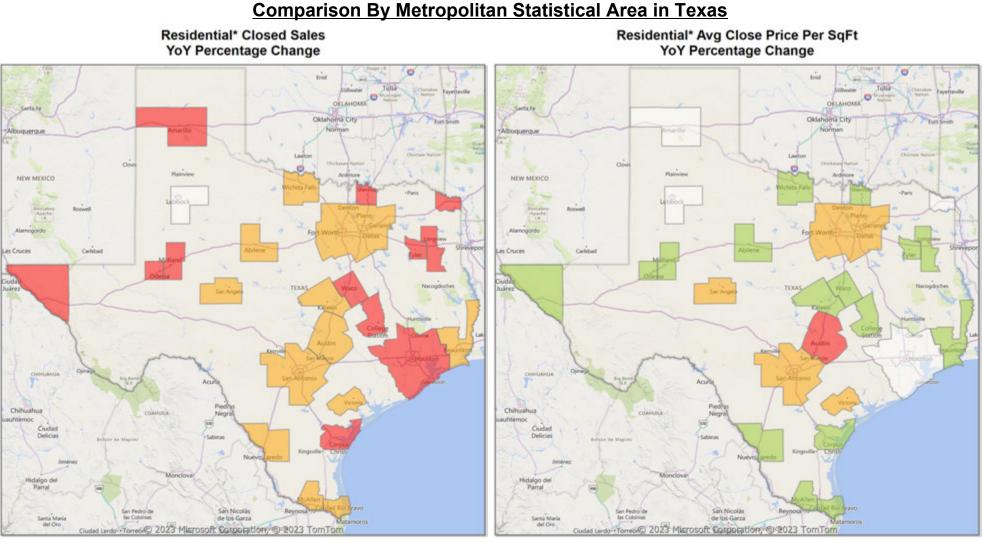

D:                     | 1,101            | 29.4%  | \$432,066,131    | 31.0%  | \$392,431        | 1.3%  | \$379,000       | 3.2%  | \$217          | 2.6%  | 75  | 1,894           | 785                | 1,277            |                     | 95.2%           |
| Condominium              | 61               | -12.9% | \$45,134,114     | 19.9%  | \$739,904        | 37.6% | \$596,004       | 32.0% | \$445          | 42.9% | 79  | 181             | 522                | 87               | 9.6                 | 95.0%           |
| YTD:                     | 348              | -14.3% | \$198,049,921    | -18.3% | \$569,109        | -4.7% | \$498,250       | 10.5% | \$360          | 8.7%  | 98  | 902             | 492                | 478              |                     | 93.3%           |





\* Residential includes Single Family, Condominium and Townhouse.





\* Residential includes Single Family, Condominium and Townhouse.



| Property Type            | Closed<br>Sales* | YoY%   | Dollar<br>Volume | YoY%   | Average<br>Price | YoY%   | Median<br>Price | YoY%  | Price/<br>Sqft | YoY%  | DOM | New<br>Listings | Active<br>Listings | Pending<br>Sales | Months<br>Inventory | Close<br>To OLF |
|--------------------------|------------------|--------|------------------|--------|------------------|--------|-----------------|-------|----------------|-------|-----|-----------------|--------------------|------------------|---------------------|-----------------|
| All(New and Existing)    |                  |        |                  |        |                  |        |