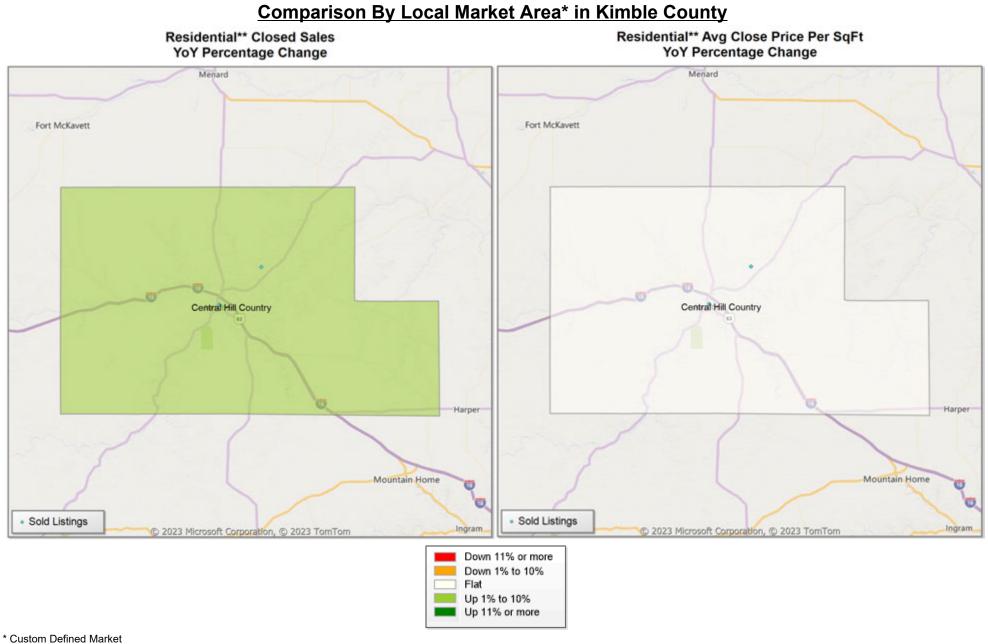

## Market Analysis By Local Market Area\*: Central Hill Country

| Property Type            | Closed<br>Sales** | YoY%   | Dollar<br>Volume | YoY%   | Average<br>Price | YoY%  | Median<br>Price | YoY%   | Price/<br>Sqft | YoY%  | DOM | New<br>Listings | Active<br>Listings | Pending<br>Sales | Months<br>Inventory | Close<br>To OLP |
|--------------------------|-------------------|--------|------------------|--------|------------------|-------|-----------------|--------|----------------|-------|-----|-----------------|--------------------|------------------|---------------------|-----------------|
| All(New and Existing)    |                   |        |                  |        |                  |       |                 |        |                |       |     |                 |                    |                  |                     |                 |
| Residential (SF/COND/TH) | 67                | 4.7%   | \$55,994,700     | 26.9%  | \$835,742        | 21.2% | \$517,500       | -2.3%  | \$370          | 0.7%  | 122 | 108             | 479                | 63               | 10.2                | 91.1%           |
| YTD:                     | 284               | -34.0% | \$192,579,242    | -29.8% | \$678,096        | 6.3%  | \$510,000       | -0.2%  | \$325          | 0.6%  | 104 | 649             | 419                | 241              |                     | 92.3%           |
| Single Family            | 67                | 4.7%   | \$55,994,700     | 26.9%  | \$835,742        | 21.2% | \$517,500       | -2.3%  | \$370          | 0.7%  | 122 | 107             | 474                | 63               | 10.1                | 91.1%           |
| YTD:                     | 284               | -34.0% | \$192,579,242    | -29.8% | \$678,096        | 6.3%  | \$510,000       | -0.2%  | \$325          | 0.6%  | 104 | 647             | 415                | 241              |                     | 92.3%           |
| Townhouse                | -                 | 0.0%   | -                | 0.0%   | -                | 0.0%  | -               | 0.0%   | -              | 0.0%  | -   | -               | 4                  | -                | -                   | 0.0%            |
| YTD:                     | -                 | 0.0%   | -                | 0.0%   | -                | 0.0%  | -               | 0.0%   | -              | 0.0%  | -   | 1               | 3                  | -                |                     | 0.0%            |
| Condominium              | -                 | 0.0%   | -                | 0.0%   | -                | 0.0%  | -               | 0.0%   | -              | 0.0%  | -   | 1               | 1                  | -                | 12.0                | 0.0%            |
| YTD:                     | -                 | 0.0%   | -                | 0.0%   | -                | 0.0%  | -               | 0.0%   | -              | 0.0%  | -   | 1               | 1                  | -                |                     | 0.0%            |
| Existing Home            |                   |        |                  |        |                  |       |                 |        |                |       |     |                 |                    |                  |                     |                 |
| Residential (SF/COND/TH) | 54                | 28.6%  | \$43,788,774     | 32.1%  | \$810,903        | 2.7%  | \$505,000       | -19.8% | \$372          | -6.1% | 135 | 91              | 358                | 48               | 10.2                | 89.9%           |
| YTD:                     | 215               | -33.6% | \$151,274,890    | -32.6% | \$703,604        | 1.6%  | \$515,000       | -10.0% | \$339          | -1.8% | 111 | 485             | 304                | 170              |                     | 90.9%           |
| Single Family            | 54                | 28.6%  | \$43,788,774     | 32.1%  | \$810,903        | 2.7%  | \$505,000       | -19.8% | \$372          | -6.1% | 135 | 90              | 353                | 48               | 10.1                | 89.9%           |
| YTD:                     | 215               | -33.6% | \$151,274,890    | -32.6% | \$703,604        | 1.6%  | \$515,000       | -10.0% | \$339          | -1.8% | 111 | 483             | 300                | 170              |                     | 90.9%           |
| Townhouse                | -                 | 0.0%   | -                | 0.0%   | -                | 0.0%  | -               | 0.0%   | -              | 0.0%  | -   | -               | 4                  | -                | -                   | 0.0%            |
| YTD:                     | -                 | 0.0%   | -                | 0.0%   | -                | 0.0%  | -               | 0.0%   | -              | 0.0%  | -   | 1               | 3                  | -                |                     | 0.0%            |
| Condominium              | -                 | 0.0%   | -                | 0.0%   | -                | 0.0%  | -               | 0.0%   | -              | 0.0%  | -   | 1               | 1                  | -                | 12.0                | 0.0%            |
| YTD:                     | -                 | 0.0%   | -                | 0.0%   | -                | 0.0%  | -               | 0.0%   | -              | 0.0%  | -   | 1               | 1                  | -                |                     | 0.0%            |
| New Construction         |                   |        |                  |        |                  |       |                 |        |                |       |     |                 |                    |                  |                     |                 |
| Residential (SF/COND/TH) | 14                | -36.4% | \$13,064,595     | 19.1%  | \$933,185        | 87.1% | \$525,150       | 7.8%   | \$361          | 16.7% | 74  | 17              | 121                | 15               | 10.0                | 96.0%           |
| YTD:                     | 70                | -34.0% | \$42,006,478     | -15.9% | \$600,093        | 27.4% | \$485,000       | 8.2%   | \$282          | 11.1% | 83  | 164             | 115                | 71               |                     | 96.7%           |
| Single Family            | 14                | -36.4% | \$13,064,595     | 19.1%  | \$933,185        | 87.1% | \$525,150       | 7.8%   | \$361          | 16.7% | 74  | 17              | 121                | 15               | 10.0                | 96.0%           |
| YTD:                     | 70                | -34.0% | \$42,006,478     | -15.9% | \$600,093        | 27.4% | \$485,000       | 8.2%   | \$282          | 11.1% | 83  | 164             | 115                | 71               |                     | 96.7%           |
| Townhouse                | -                 | 0.0%   | -                | 0.0%   | -                | 0.0%  | -               | 0.0%   | -              | 0.0%  | -   | -               | -                  | -                | _                   | 0.0%            |
| YTD:                     | -                 | 0.0%   | -                | 0.0%   | -                | 0.0%  | -               | 0.0%   | -              | 0.0%  | -   | -               | -                  | -                |                     | 0.0%            |
| Condominium              | -                 | 0.0%   | -                |        | -                | 0.0%  | -               | 0.0%   | -              | 0.0%  | -   | -               | -                  | -                | -                   | 0.0%            |
| YTD:                     | -                 | 0.0%   | -                | 0.0%   | -                | 0.0%  | -               | 0.0%   | -              | 0.0%  | -   | -               | -                  | -                |                     | 0.0%            |
| 1101                     |                   |        |                  |        |                  |       |                 |        |                |       |     |                 |                    |                  |                     |                 |

\* Local Market Area Code: CHC; Type: Custom Defined Market \*\* Closed Sale counts for most recent 3 months are Preliminary.

Market Analysis By Local Market Area\*: Fredericksburg

| Property Type      |        | Closed<br>Sales** | YoY%   | Dollar<br>Volume | YoY%   | Average<br>Price | YoY%  | Median<br>Price | YoY%   | Price/<br>Sqft | YoY%  | DOM | New<br>Listings | Active<br>Listings | Pending<br>Sales | Months<br>Inventory | Close<br>To OLP |
|--------------------|--------|-------------------|--------|------------------|--------|------------------|-------|-----------------|--------|----------------|-------|-----|-----------------|--------------------|------------------|---------------------|-----------------|
| All(New and Exist  | ting)  |                   |        |                  |        |                  |       |                 |        |                |       |     |                 |                    |                  |                     |                 |
| Residential (SF/CO | ND/TH) | 18                | -14.3% | \$15,135,150     | -3.0%  | \$840,842        | 13.2% | \$510,000       | -17.6% | \$414          | 0.2%  | 113 | 42              | 149                | 24               | 9.2                 | 93.3%           |
|                    | YTD:   | 88                | -38.9% | \$57,686,875     | -39.2% | \$655,533        | -0.5% | \$520,000       | -7.3%  | \$370          | -0.3% | 108 | 212             | 123                | 67               |                     | 92.5%           |
| Single Family      |        | 18                | -14.3% | \$15,135,150     | -3.0%  | \$840,842        | 13.2% | \$510,000       | -17.6% | \$414          | 0.2%  | 113 | 42              | 145                | 24               | 9.0                 | 93.3%           |
|                    | YTD:   | 88                | -38.9% | \$57,686,875     | -39.2% | \$655,533        | -0.5% | \$520,000       | -7.3%  | \$370          | -0.3% | 108 | 211             | 119                | 67               |                     | 92.5%           |
| Townhouse          |        | -                 | 0.0%   | -                | 0.0%   | -                | 0.0%  | -               | 0.0%   | -              | 0.0%  | -   | -               | 4                  | -                | -                   | . 0.0%          |
|                    | YTD:   | -                 | 0.0%   | -                | 0.0%   | -                | 0.0%  | -               | 0.0%   | -              | 0.0%  | -   | 1               | 3                  | -                |                     | 0.0%            |
| Condominium        |        | -                 | 0.0%   | -                | 0.0%   | -                | 0.0%  | -               | 0.0%   | -              | 0.0%  | -   | -               | -                  | -                | -                   | . 0.0%          |
|                    | YTD:   | -                 | 0.0%   | -                | 0.0%   | -                | 0.0%  | -               | 0.0%   | -              | 0.0%  | -   | -               | -                  | -                |                     | 0.0%            |
| Existing Home      |        |                   |        |                  |        |                  |       |                 |        |                |       |     |                 |                    |                  |                     |                 |
| Residential (SF/CO | ND/TH) | 16                | 6.7%   | \$14,134,000     | 13.1%  | \$883,375        | 6.0%  | \$510,000       | -37.0% | \$432          | -8.2% | 124 | 37              | 137                | 19               | 10.1                | 92.5%           |
|                    | YTD:   | 81                | -25.7% | \$53,667,825     | -31.2% | \$662,566        | -7.5% | \$515,000       | -20.8% | \$379          | -7.8% | 113 | 193             | 113                | 57               |                     | 92.0%           |
| Single Family      |        | 16                | 6.7%   | \$14,134,000     | 13.1%  | \$883,375        | 6.0%  | \$510,000       | -37.0% | \$432          | -8.2% | 124 | 37              | 133                | 19               | 9.8                 | 92.5%           |
|                    | YTD:   | 81                | -25.7% | \$53,667,825     | -31.2% | \$662,566        | -7.5% | \$515,000       | -20.8% | \$379          | -7.8% | 113 | 192             | 109                | 57               |                     | 92.0%           |
| Townhouse          |        | -                 | 0.0%   | -                | 0.0%   | -                | 0.0%  | -               | 0.0%   | -              | 0.0%  | -   | -               | 4                  | -                | -                   | . 0.0%          |
|                    | YTD:   | -                 | 0.0%   | -                | 0.0%   | -                | 0.0%  | -               | 0.0%   | -              | 0.0%  | -   | 1               | 3                  | -                |                     | 0.0%            |
| Condominium        |        | -                 | 0.0%   | -                | 0.0%   | -                | 0.0%  | -               | 0.0%   | -              | 0.0%  | -   | -               | -                  | -                | -                   | . 0.0%          |
|                    | YTD:   | -                 | 0.0%   | -                | 0.0%   | -                | 0.0%  | -               | 0.0%   | -              | 0.0%  | -   | -               | -                  | -                |                     | 0.0%            |
| New Construction   |        |                   |        |                  |        |                  |       |                 |        |                |       |     |                 |                    |                  |                     |                 |
| Residential (SF/CO | ND/TH) | 2                 | -66.7% | \$1,001,150      | -67.7% | \$500,575        | -3.2% | \$500,575       | -6.0%  | \$269          | -0.3% | 26  | 5               | 12                 | 5                | 4.6                 | 100.0%          |
|                    | YTD:   | 7                 | -80.0% | \$4,019,050      | -76.1% | \$574,150        | 19.3% | \$539,900       | 16.4%  | \$272          | 9.9%  | 45  | 19              | 10                 | 10               |                     | 98.2%           |
| Single Family      |        | 2                 | -66.7% | \$1,001,150      | -67.7% | \$500,575        | -3.2% | \$500,575       | -6.0%  | \$269          | -0.3% | 26  | 5               | 12                 | 5                | 4.6                 | 100.0%          |
|                    | YTD:   | 7                 | -80.0% | \$4,019,050      | -76.1% | \$574,150        | 19.3% | \$539,900       | 16.4%  | \$272          | 9.9%  | 45  | 19              | 10                 | 10               |                     | 98.2%           |
| Townhouse          |        | -                 | 0.0%   | -                | 0.0%   | -                | 0.0%  | -               | 0.0%   | -              | 0.0%  | -   | -               | -                  | -                | -                   | . 0.0%          |
|                    | YTD:   | -                 | 0.0%   | -                | 0.0%   | -                | 0.0%  | -               | 0.0%   | -              | 0.0%  | -   | -               | -                  | -                |                     | 0.0%            |
| Condominium        | _      | -                 | 0.0%   | -                | 0.0%   | -                | 0.0%  | -               | 0.0%   | -              | 0.0%  | -   | -               | -                  | -                | -                   | . 0.0%          |
|                    | YTD:   | -                 | 0.0%   | _                | 0.0%   | _                | 0.0%  | _               | 0.0%   | _              | 0.0%  | _   | _               | _                  | _                |                     | 0.0%            |