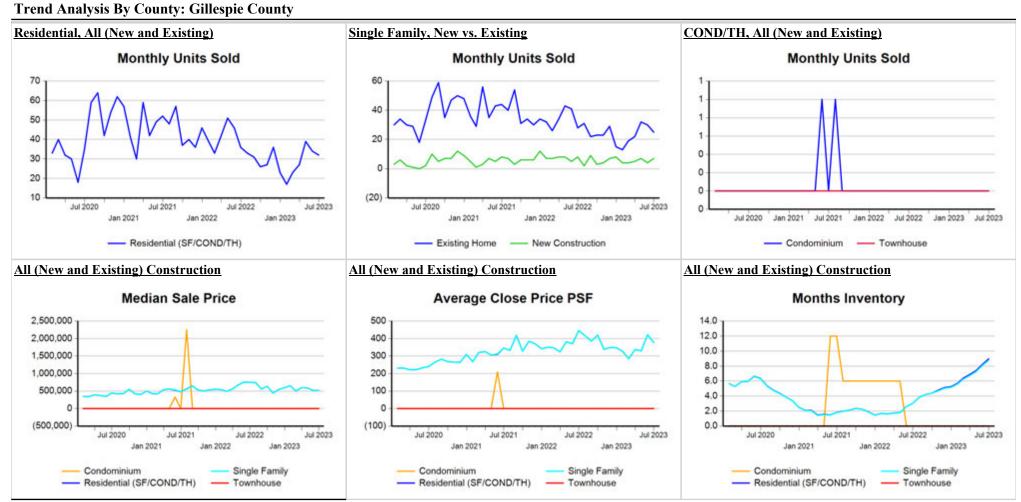

Market Analysis By County: Gillespie County

| Property Type      |               | Closed<br>Sales* | YoY%   | Dollar<br>Volume | YoY%   | Average<br>Price | YoY%   | Median<br>Price | YoY%   | Price/<br>Sqft | YoY%   | DOM | New<br>Listings | Active<br>Listings | Pending<br>Sales | Months<br>Inventory | Close<br>To OLP |
|--------------------|---------------|------------------|--------|------------------|--------|------------------|--------|-----------------|--------|----------------|--------|-----|-----------------|--------------------|------------------|---------------------|-----------------|
| All(New and Exis   | <u>sting)</u> |                  |        |                  |        |                  |        |                 |        |                |        |     |                 |                    |                  |                     |                 |
| Residential (SF/CO | OND/TH)       | 32               | -11.1% | \$25,905,010     | -15.8% | \$809,532        | -5.2%  | \$520,075       | -30.7% | \$377          | -15.4% | 124 | 75              | 260                | 40               | 9.0                 | 92.6%           |
|                    | YTD:          | 172              | -30.7% | \$127,566,017    | -31.3% | \$741,663        | -0.9%  | \$552,500       | -10.5% | \$352          | -4.6%  | 116 | 368             | 223                | 127              |                     | 92.3%           |
| Single Family      |               | 32               | -11.1% | \$25,905,010     | -15.8% | \$809,532        | -5.2%  | \$520,075       | -30.7% | \$377          | -15.4% | 124 | 74              | 255                | 40               | 8.8                 | 92.6%           |
|                    | YTD:          | 172              | -30.7% | \$127,566,017    | -31.3% | \$741,663        | -0.9%  | \$552,500       | -10.5% | \$352          | -4.6%  | 116 | 366             | 219                | 127              |                     | 92.3%           |
| Townhouse          |               | -                | 0.0%   | -                | 0.0%   | -                | 0.0%   | -               | 0.0%   | -              | 0.0%   | -   | -               | 4                  | -                | -                   | 0.0%            |
|                    | YTD:          | -                | 0.0%   | -                | 0.0%   | -                | 0.0%   | -               | 0.0%   | -              | 0.0%   | -   | 1               | 3                  | -                |                     | 0.0%            |
| Condominium        |               | -                | 0.0%   | -                | 0.0%   | -                | 0.0%   | -               | 0.0%   | -              | 0.0%   | -   | 1               | 1                  | -                | -                   | 0.0%            |
|                    | YTD:          | -                | 0.0%   | -                | 0.0%   | -                | 0.0%   | -               | 0.0%   | -              | 0.0%   | -   | 1               | 1                  | -                |                     | 0.0%            |
| Existing Home      |               |                  |        |                  |        |                  |        |                 |        |                |        |     |                 |                    |                  |                     |                 |
| Residential (SF/CO | OND/TH)       | 25               | -10.7% | \$22,448,500     | -13.2% | \$897,940        | -2.8%  | \$515,000       | -39.1% | \$400          | -13.4% | 134 | 67              | 234                | 33               | 9.9                 | 91.5%           |
|                    | YTD:          | 141              | -31.2% | \$110,032,317    | -32.3% | \$780,371        | -1.5%  | \$585,000       | -13.6% | \$366          | -5.3%  | 119 | 323             | 191                | 101              |                     | 91.2%           |
| Single Family      |               | 25               | -10.7% | \$22,448,500     | -13.2% | \$897,940        | -2.8%  | \$515,000       | -39.1% | \$400          | -13.4% | 134 | 66              | 229                | 33               | 9.7                 | 91.5%           |
|                    | YTD:          | 141              | -31.2% | \$110,032,317    | -32.3% | \$780,371        | -1.5%  | \$585,000       | -13.6% | \$366          | -5.3%  | 119 | 321             | 187                | 101              |                     | 91.2%           |
| Townhouse          |               | -                | 0.0%   | -                | 0.0%   | -                | 0.0%   | -               | 0.0%   | -              | 0.0%   | -   | -               | 4                  | -                | -                   | 0.0%            |
|                    | YTD:          | -                | 0.0%   | -                | 0.0%   | -                | 0.0%   | -               | 0.0%   | -              | 0.0%   | -   | 1               | 3                  | -                |                     | 0.0%            |
| Condominium        |               | -                | 0.0%   | -                | 0.0%   | -                | 0.0%   | -               | 0.0%   | -              | 0.0%   | -   | 1               | 1                  | -                | -                   | 0.0%            |
|                    | YTD:          | -                | 0.0%   | -                | 0.0%   | -                | 0.0%   | -               | 0.0%   | -              | 0.0%   | -   | 1               | 1                  | -                |                     | 0.0%            |
| New Constructio    | <u></u>       |                  |        |                  |        |                  |        |                 |        |                |        |     |                 |                    |                  |                     |                 |
| Residential (SF/CO | OND/TH)       | 7                | -12.5% | \$3,456,510      | -29.2% | \$493,787        | -19.1% | \$525,150       | -1.4%  | \$297          | -24.1% | 89  | 8               | 26                 | 7                | 4.9                 | 97.8%           |
| × ×                | YTD:          | 31               | -27.9% | \$17,533,700     | -24.3% | \$565,603        | 5.0%   | \$525,150       | 8.2%   | \$284          | 0.9%   | 102 | 45              | 31                 | 26               |                     | 97.5%           |
| Single Family      |               | 7                | -12.5% | \$3,456,510      | -29.2% | \$493,787        | -19.1% | \$525,150       | -1.4%  | \$297          | -24.1% | 89  | 8               | 26                 | 7                | 4.9                 | 97.8%           |
| 0 2                | YTD:          | 31               | -27.9% | \$17,533,700     | -24.3% | \$565,603        | 5.0%   | \$525,150       | 8.2%   | \$284          | 0.9%   | 102 | 45              | 31                 | 26               |                     | 97.5%           |
| Townhouse          |               | -                | 0.0%   | -                | 0.0%   | -                | 0.0%   | -               | 0.0%   | _              | 0.0%   | -   | -               | -                  | -                | -                   | 0.0%            |
|                    | YTD:          | -                | 0.0%   | -                | 0.0%   | -                | 0.0%   | -               | 0.0%   | -              | 0.0%   | -   | -               | -                  | -                |                     | 0.0%            |
| Condominium        |               | -                | 0.0%   | -                |        | -                | 0.0%   | -               | 0.0%   | -              |        | -   | -               | -                  | -                | -                   | 0.0%            |
|                    | YTD:          | -                | 0.0%   | -                | 0.0%   | -                | 0.0%   | -               | 0.0%   | -              | 0.0%   | -   | -               | -                  | -                |                     | 0.0%            |