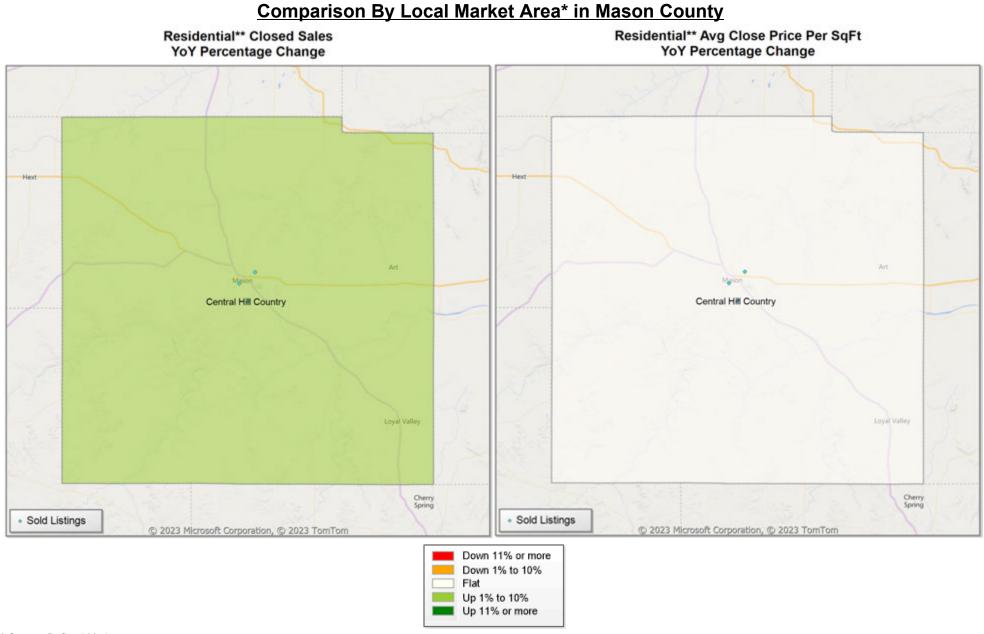

## Market Analysis By Local Market Area\*: Central Hill Country

| Property Type            | Closed<br>Sales** | YoY%   | Dollar<br>Volume | YoY%   | Average<br>Price | YoY%  | Median<br>Price | YoY%   | Price/<br>Sqft | YoY%  | DOM | New<br>Listings | Active<br>Listings | Pending<br>Sales | Months<br>Inventory | Close<br>To OLP |
|--------------------------|-------------------|--------|------------------|--------|------------------|-------|-----------------|--------|----------------|-------|-----|-----------------|--------------------|------------------|---------------------|-----------------|
| All(New and Existing)    |                   |        |                  |        |                  |       |                 |        |                |       |     |                 |                    |                  |                     |                 |
| Residential (SF/COND/TH) | 67                | 4.7%   | \$55,994,700     | 26.9%  | \$835,742        | 21.2% | \$517,500       | -2.3%  | \$370          | 0.7%  | 122 | 108             | 479                | 63               | 10.2                | 91.1%           |
| YTD:                     | 284               | -34.0% | \$192,579,242    | -29.8% | \$678,096        | 6.3%  | \$510,000       | -0.2%  | \$325          | 0.6%  | 104 | 649             | 419                | 241              |                     | 92.3%           |
| Single Family            | 67                | 4.7%   | \$55,994,700     | 26.9%  | \$835,742        | 21.2% | \$517,500       | -2.3%  | \$370          | 0.7%  | 122 | 107             | 474                | 63               | 10.1                | 91.1%           |
| YTD:                     | 284               | -34.0% | \$192,579,242    | -29.8% | \$678,096        | 6.3%  | \$510,000       | -0.2%  | \$325          | 0.6%  | 104 | 647             | 415                | 241              |                     | 92.3%           |
| Townhouse                | -                 | 0.0%   | -                | 0.0%   | -                | 0.0%  | -               | 0.0%   | -              | 0.0%  | -   | -               | 4                  | -                | -                   | 0.0%            |
| YTD:                     | -                 | 0.0%   | -                | 0.0%   | -                | 0.0%  | -               | 0.0%   | -              | 0.0%  | -   | 1               | 3                  | -                |                     | 0.0%            |
| Condominium              | -                 | 0.0%   | -                | 0.0%   | -                | 0.0%  | -               | 0.0%   | -              | 0.0%  | -   | 1               | 1                  | -                | 12.0                | 0.0%            |
| YTD:                     | -                 | 0.0%   | -                | 0.0%   | -                | 0.0%  | -               | 0.0%   | -              | 0.0%  | -   | 1               | 1                  | -                |                     | 0.0%            |
| Existing Home            |                   |        |                  |        |                  |       |                 |        |                |       |     |                 |                    |                  |                     |                 |
| Residential (SF/COND/TH) | 54                | 28.6%  | \$43,788,774     | 32.1%  | \$810,903        | 2.7%  | \$505,000       | -19.8% | \$372          | -6.1% | 135 | 91              | 358                | 48               | 10.2                | 89.9%           |
| YTD:                     | 215               | -33.6% | \$151,274,890    | -32.6% | \$703,604        | 1.6%  | \$515,000       | -10.0% | \$339          | -1.8% | 111 | 485             | 304                | 170              |                     | 90.9%           |
| Single Family            | 54                | 28.6%  | \$43,788,774     | 32.1%  | \$810,903        | 2.7%  | \$505,000       | -19.8% | \$372          | -6.1% | 135 | 90              | 353                | 48               | 10.1                | 89.9%           |
| YTD:                     | 215               | -33.6% | \$151,274,890    | -32.6% | \$703,604        | 1.6%  | \$515,000       | -10.0% | \$339          | -1.8% | 111 | 483             | 300                | 170              |                     | 90.9%           |
| Townhouse                | -                 | 0.0%   | -                | 0.0%   | -                | 0.0%  | -               | 0.0%   | -              | 0.0%  | -   | -               | 4                  | -                | -                   | 0.0%            |
| YTD:                     | -                 | 0.0%   | -                | 0.0%   | -                | 0.0%  | -               | 0.0%   | -              | 0.0%  | -   | 1               | 3                  | -                |                     | 0.0%            |
| Condominium              | -                 | 0.0%   | -                | 0.0%   | -                | 0.0%  | -               | 0.0%   | -              | 0.0%  | -   | 1               | 1                  | -                | 12.0                | 0.0%            |
| YTD:                     | -                 | 0.0%   | -                | 0.0%   | -                | 0.0%  | -               | 0.0%   | -              | 0.0%  | -   | 1               | 1                  | -                |                     | 0.0%            |
| New Construction         |                   |        |                  |        |                  |       |                 |        |                |       |     |                 |                    |                  |                     |                 |
| Residential (SF/COND/TH) | 14                | -36.4% | \$13,064,595     | 19.1%  | \$933,185        | 87.1% | \$525,150       | 7.8%   | \$361          | 16.7% | 74  | 17              | 121                | 15               | 10.0                | 96.0%           |
| YTD:                     | 70                | -34.0% | \$42,006,478     | -15.9% | \$600,093        | 27.4% | \$485,000       | 8.2%   | \$282          | 11.1% | 83  | 164             | 115                | 71               |                     | 96.7%           |
| Single Family            | 14                | -36.4% | \$13,064,595     | 19.1%  | \$933,185        | 87.1% | \$525,150       | 7.8%   | \$361          | 16.7% | 74  | 17              | 121                | 15               | 10.0                | 96.0%           |
| YTD:                     | 70                | -34.0% | \$42,006,478     | -15.9% | \$600,093        | 27.4% | \$485,000       | 8.2%   | \$282          | 11.1% | 83  | 164             | 115                | 71               |                     | 96.7%           |
| Townhouse                | -                 | 0.0%   | -                | 0.0%   | -                | 0.0%  | -               | 0.0%   | -              | 0.0%  | -   | -               | -                  | -                | _                   | 0.0%            |
| YTD:                     | -                 | 0.0%   | -                | 0.0%   | -                | 0.0%  | -               | 0.0%   | -              | 0.0%  | -   | -               | -                  | -                |                     | 0.0%            |
| Condominium              | -                 | 0.0%   | -                |        | -                | 0.0%  | -               | 0.0%   | -              | 0.0%  | -   | -               | -                  | -                | -                   | 0.0%            |
| YTD:                     | -                 | 0.0%   | -                | 0.0%   | -                | 0.0%  | -               | 0.0%   | -              | 0.0%  | -   | -               | -                  | -                |                     | 0.0%            |
| 1101                     |                   |        |                  |        |                  |       |                 |        |                |       |     |                 |                    |                  |                     |                 |

\* Local Market Area Code: CHC; Type: Custom Defined Market \*\* Closed Sale counts for most recent 3 months are Preliminary.

Market Analysis By Local Market Area\*: Fredericksburg

| Property Type      |        | Closed<br>Sales** | YoY%   | Dollar<br>Volume | YoY%   | Average<br>Price | YoY%  | Median<br>Price | YoY%   | Price/<br>Sqft | YoY%  | DOM | New<br>Listings | Active<br>Listings | Pending<br>Sales | Months<br>Inventory | Close<br>To OLP |
|--------------------|--------|-------------------|--------|------------------|--------|------------------|-------|-----------------|--------|----------------|-------|-----|-----------------|--------------------|------------------|---------------------|-----------------|
| All(New and Exist  | ting)  |                   |        |                  |        |                  |       |                 |        |                |       |     |                 |                    |                  |                     |                 |
| Residential (SF/CO | ND/TH) | 18                | -14.3% | \$15,135,150     | -3.0%  | \$840,842        | 13.2% | \$510,000       | -17.6% | \$414          | 0.2%  | 113 | 42              | 149                | 24               | 9.2                 | 93.3%           |
|                    | YTD:   | 88                | -38.9% | \$57,686,875     | -39.2% | \$655,533        | -0.5% | \$520,000       | -7.3%  | \$370          | -0.3% | 108 | 212             | 123                | 67               |                     | 92.5%           |
| Single Family      |        | 18                | -14.3% | \$15,135,150     | -3.0%  | \$840,842        | 13.2% | \$510,000       | -17.6% | \$414          | 0.2%  | 113 | 42              | 145                | 24               | 9.0                 | 93.3%           |
|                    | YTD:   | 88                | -38.9% | \$57,686,875     | -39.2% | \$655,533        | -0.5% | \$520,000       | -7.3%  | \$370          | -0.3% | 108 | 211             | 119                | 67               |                     | 92.5%           |
| Townhouse          |        | -                 | 0.0%   | -                | 0.0%   | -                | 0.0%  | -               | 0.0%   | -              | 0.0%  | -   | -               | 4                  | -                | -                   | . 0.0%          |
|                    | YTD:   | -                 | 0.0%   | -                | 0.0%   | -                | 0.0%  | -               | 0.0%   | -              | 0.0%  | -   | 1               | 3                  | -                |                     | 0.0%            |
| Condominium        |        | -                 | 0.0%   | -                | 0.0%   | -                | 0.0%  | -               | 0.0%   | -              | 0.0%  | -   | -               | -                  | -                | -                   | . 0.0%          |
|                    | YTD:   | -                 | 0.0%   | -                | 0.0%   | -                | 0.0%  | -               | 0.0%   | -              | 0.0%  | -   | -               | -                  | -                |                     | 0.0%            |
| Existing Home      |        |                   |        |                  |        |                  |       |                 |        |                |       |     |                 |                    |                  |                     |                 |
| Residential (SF/CO | ND/TH) | 16                | 6.7%   | \$14,134,000     | 13.1%  | \$883,375        | 6.0%  | \$510,000       | -37.0% | \$432          | -8.2% | 124 | 37              | 137                | 19               | 10.1                | 92.5%           |
|                    | YTD:   | 81                | -25.7% | \$53,667,825     | -31.2% | \$662,566        | -7.5% | \$515,000       | -20.8% | \$379          | -7.8% | 113 | 193             | 113                | 57               |                     | 92.0%           |
| Single Family      |        | 16                | 6.7%   | \$14,134,000     | 13.1%  | \$883,375        | 6.0%  | \$510,000       | -37.0% | \$432          | -8.2% | 124 | 37              | 133                | 19               | 9.8                 | 92.5%           |
|                    | YTD:   | 81                | -25.7% | \$53,667,825     | -31.2% | \$662,566        | -7.5% | \$515,000       | -20.8% | \$379          | -7.8% | 113 | 192             | 109                | 57               |                     | 92.0%           |
| Townhouse          |        | -                 | 0.0%   | -                | 0.0%   | -                | 0.0%  | -               | 0.0%   | -              | 0.0%  | -   | -               | 4                  | -                | -                   | . 0.0%          |
|                    | YTD:   | -                 | 0.0%   | -                | 0.0%   | -                | 0.0%  | -               | 0.0%   | -              | 0.0%  | -   | 1               | 3                  | -                |                     | 0.0%            |
| Condominium        |        | -                 | 0.0%   | -                | 0.0%   | -                | 0.0%  | -               | 0.0%   | -              | 0.0%  | -   | -               | -                  | -                | -                   | . 0.0%          |
|                    | YTD:   | -                 | 0.0%   | -                | 0.0%   | -                | 0.0%  | -               | 0.0%   | -              | 0.0%  | -   | -               | -                  | -                |                     | 0.0%            |
| New Construction   |        |                   |        |                  |        |                  |       |                 |        |                |       |     |                 |                    |                  |                     |                 |
| Residential (SF/CO | ND/TH) | 2                 | -66.7% | \$1,001,150      | -67.7% | \$500,575        | -3.2% | \$500,575       | -6.0%  | \$269          | -0.3% | 26  | 5               | 12                 | 5                | 4.6                 | 100.0%          |
|                    | YTD:   | 7                 | -80.0% | \$4,019,050      | -76.1% | \$574,150        | 19.3% | \$539,900       | 16.4%  | \$272          | 9.9%  | 45  | 19              | 10                 | 10               |                     | 98.2%           |
| Single Family      |        | 2                 | -66.7% | \$1,001,150      | -67.7% | \$500,575        | -3.2% | \$500,575       | -6.0%  | \$269          | -0.3% | 26  | 5               | 12                 | 5                | 4.6                 | 100.0%          |
|                    | YTD:   | 7                 | -80.0% | \$4,019,050      | -76.1% | \$574,150        | 19.3% | \$539,900       | 16.4%  | \$272          | 9.9%  | 45  | 19              | 10                 | 10               |                     | 98.2%           |
| Townhouse          |        | -                 | 0.0%   | -                | 0.0%   | -                | 0.0%  | -               | 0.0%   | -              | 0.0%  | -   | -               | -                  | -                | -                   | . 0.0%          |
|                    | YTD:   | -                 | 0.0%   | -                | 0.0%   | -                | 0.0%  | -               | 0.0%   | -              | 0.0%  | -   | -               | -                  | -                |                     | 0.0%            |
| Condominium        | _      | -                 | 0.0%   | -                | 0.0%   | -                | 0.0%  | -               | 0.0%   | -              | 0.0%  | -   | -               | -                  | -                | -                   | . 0.0%          |
|                    | YTD:   | -                 | 0.0%   | _                | 0.0%   | _                | 0.0%  | _               | 0.0%   | _              | 0.0%  | _   | _               | _                  | _                |                     | 0.0%            |