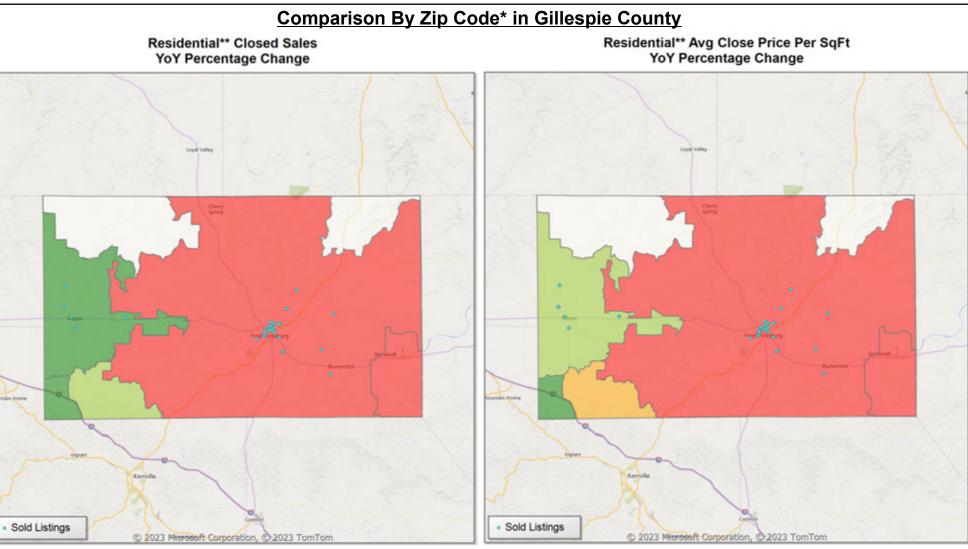

Market Analysis By County: Gillespie County

| Property Type      |               | Closed<br>Sales* | YoY%   | Dollar<br>Volume | YoY%   | Average<br>Price | YoY%   | Median<br>Price | YoY%   | Price/<br>Sqft | YoY%   | DOM | New<br>Listings | Active<br>Listings | Pending<br>Sales | Months<br>Inventory | Close<br>To OLP |
|--------------------|---------------|------------------|--------|------------------|--------|------------------|--------|-----------------|--------|----------------|--------|-----|-----------------|--------------------|------------------|---------------------|-----------------|
| All(New and Exis   | <u>sting)</u> |                  |        |                  |        |                  |        |                 |        |                |        |     |                 |                    |                  |                     |                 |
| Residential (SF/CO | OND/TH)       | 32               | -11.1% | \$25,905,010     | -15.8% | \$809,532        | -5.2%  | \$520,075       | -30.7% | \$377          | -15.4% | 124 | 75              | 260                | 40               | 9.0                 | 92.6%           |
|                    | YTD:          | 172              | -30.7% | \$127,566,017    | -31.3% | \$741,663        | -0.9%  | \$552,500       | -10.5% | \$352          | -4.6%  | 116 | 368             | 223                | 127              |                     | 92.3%           |
| Single Family      |               | 32               | -11.1% | \$25,905,010     | -15.8% | \$809,532        | -5.2%  | \$520,075       | -30.7% | \$377          | -15.4% | 124 | 74              | 255                | 40               | 8.8                 | 92.6%           |
|                    | YTD:          | 172              | -30.7% | \$127,566,017    | -31.3% | \$741,663        | -0.9%  | \$552,500       | -10.5% | \$352          | -4.6%  | 116 | 366             | 219                | 127              |                     | 92.3%           |
| Townhouse          |               | -                | 0.0%   | -                | 0.0%   | -                | 0.0%   | -               | 0.0%   | -              | 0.0%   | -   | -               | 4                  | -                | -                   | 0.0%            |
|                    | YTD:          | -                | 0.0%   | -                | 0.0%   | -                | 0.0%   | -               | 0.0%   | -              | 0.0%   | -   | 1               | 3                  | -                |                     | 0.0%            |
| Condominium        |               | -                | 0.0%   | -                | 0.0%   | -                | 0.0%   | -               | 0.0%   | -              | 0.0%   | -   | 1               | 1                  | -                | -                   | 0.0%            |
|                    | YTD:          | -                | 0.0%   | -                | 0.0%   | -                | 0.0%   | -               | 0.0%   | -              | 0.0%   | -   | 1               | 1                  | -                |                     | 0.0%            |
| Existing Home      |               |                  |        |                  |        |                  |        |                 |        |                |        |     |                 |                    |                  |                     |                 |
| Residential (SF/CO | OND/TH)       | 25               | -10.7% | \$22,448,500     | -13.2% | \$897,940        | -2.8%  | \$515,000       | -39.1% | \$400          | -13.4% | 134 | 67              | 234                | 33               | 9.9                 | 91.5%           |
|                    | YTD:          | 141              | -31.2% | \$110,032,317    | -32.3% | \$780,371        | -1.5%  | \$585,000       | -13.6% | \$366          | -5.3%  | 119 | 323             | 191                | 101              |                     | 91.2%           |
| Single Family      |               | 25               | -10.7% | \$22,448,500     | -13.2% | \$897,940        | -2.8%  | \$515,000       | -39.1% | \$400          | -13.4% | 134 | 66              | 229                | 33               | 9.7                 | 91.5%           |
|                    | YTD:          | 141              | -31.2% | \$110,032,317    | -32.3% | \$780,371        | -1.5%  | \$585,000       | -13.6% | \$366          | -5.3%  | 119 | 321             | 187                | 101              |                     | 91.2%           |
| Townhouse          |               | -                | 0.0%   | -                | 0.0%   | -                | 0.0%   | -               | 0.0%   | -              | 0.0%   | -   | -               | 4                  | -                | -                   | 0.0%            |
|                    | YTD:          | -                | 0.0%   | -                | 0.0%   | -                | 0.0%   | -               | 0.0%   | -              | 0.0%   | -   | 1               | 3                  | -                |                     | 0.0%            |
| Condominium        |               | -                | 0.0%   | -                | 0.0%   | -                | 0.0%   | -               | 0.0%   | -              | 0.0%   | -   | 1               | 1                  | -                | -                   | 0.0%            |
|                    | YTD:          | -                | 0.0%   | -                | 0.0%   | -                | 0.0%   | -               | 0.0%   | -              | 0.0%   | -   | 1               | 1                  | -                |                     | 0.0%            |
| New Constructio    | <u></u>       |                  |        |                  |        |                  |        |                 |        |                |        |     |                 |                    |                  |                     |                 |
| Residential (SF/CO | OND/TH)       | 7                | -12.5% | \$3,456,510      | -29.2% | \$493,787        | -19.1% | \$525,150       | -1.4%  | \$297          | -24.1% | 89  | 8               | 26                 | 7                | 4.9                 | 97.8%           |
| × ×                | YTD:          | 31               | -27.9% | \$17,533,700     | -24.3% | \$565,603        | 5.0%   | \$525,150       | 8.2%   | \$284          | 0.9%   | 102 | 45              | 31                 | 26               |                     | 97.5%           |
| Single Family      |               | 7                | -12.5% | \$3,456,510      | -29.2% | \$493,787        | -19.1% | \$525,150       | -1.4%  | \$297          | -24.1% | 89  | 8               | 26                 | 7                | 4.9                 | 97.8%           |
| 0 2                | YTD:          | 31               | -27.9% | \$17,533,700     | -24.3% | \$565,603        | 5.0%   | \$525,150       | 8.2%   | \$284          | 0.9%   | 102 | 45              | 31                 | 26               |                     | 97.5%           |
| Townhouse          |               | -                | 0.0%   | -                | 0.0%   | -                | 0.0%   | -               | 0.0%   | _              | 0.0%   | -   | -               | -                  | -                | -                   | 0.0%            |
|                    | YTD:          | -                | 0.0%   | -                | 0.0%   | -                | 0.0%   | -               | 0.0%   | -              | 0.0%   | -   | -               | -                  | -                |                     | 0.0%            |
| Condominium        |               | -                | 0.0%   | -                |        | -                | 0.0%   | -               | 0.0%   | -              |        | -   | -               | -                  | -                | -                   | 0.0%            |
|                    | YTD:          | -                | 0.0%   | -                | 0.0%   | -                | 0.0%   | -               | 0.0%   | -              | 0.0%   | -   | -               | -                  | -                |                     | 0.0%            |