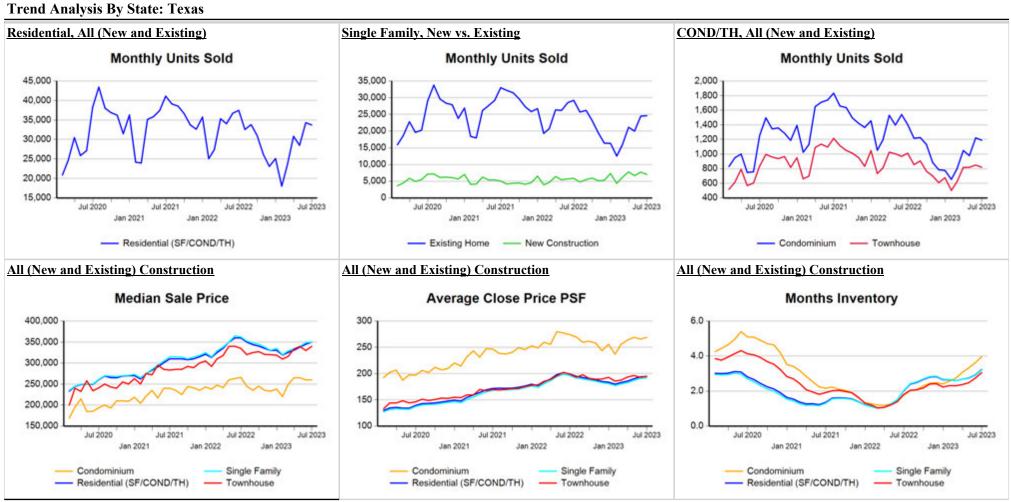

June 2023

| Property Type            | Closed<br>Sales* | YoY%   | Dollar<br>Volume | YoY%   | Average<br>Price | YoY%  | Median<br>Price | YoY%  | Price/<br>Sqft | YoY%  | DOM | New<br>Listings | Active<br>Listings | Pending<br>Sales | Months<br>Inventory | Close<br>To OLP |
|--------------------------|------------------|--------|------------------|--------|------------------|-------|-----------------|-------|----------------|-------|-----|-----------------|--------------------|------------------|---------------------|-----------------|
| All(New and Existing)    |                  |        |                  |        |                  |       |                 |       |                |       |     |                 |                    |                  |                     |                 |
| Residential (SF/COND/TH) | 33,728           | -10.0% | \$14,636,973,942 | -10.8% | \$433,971        | -0.9% | \$350,000       | -2.8% | \$195          | -2.4% | 49  | 49,224          | 91,213             | 31,981           | 3.2                 | 96.3%           |
| YTD:                     | 168,860          | -13.9% | \$69,580,421,036 | -14.9% | \$412,060        | -1.2% | \$336,000       | -1.8% | \$189          | -2.1% | 58  | 251,418         | 81,500             | 182,919          |                     | 95.1%           |
| Single Family            | 31,689           | -9.7%  | \$13,923,877,649 | -10.5% | \$439,392        | -0.9% | \$350,000       | -3.5% | \$192          | -2.4% | 50  | 46,042          | 85,022             | 29,959           | 3.2                 | 96.3%           |
| YTD:                     | 158,488          | -13.1% | \$66,005,316,858 | -14.3% | \$416,469        | -1.3% | \$339,900       | -1.5% | \$186          | -1.9% | 58  | 234,452         | 76,138             | 171,726          |                     | 95.1%           |
| Townhouse                | 820              | -19.0% | \$296,715,475    | -19.5% | \$361,848        | -0.6% | \$340,000       | 1.4%  | \$195          | -2.0% | 44  | 1,275           | 2,270              | 828              | 3.0                 | 96.7%           |
| YTD:                     | 4,430            | -20.3% | \$1,559,062,163  | -21.4% | \$351,933        | -1.4% | \$330,000       | 1.5%  | \$192          | 0.0%  | 53  | 6,895           | 1,978              | 4,799            |                     | 96.2%           |
| Condominium              | 1,190            | -15.2% | \$407,162,139    | -17.7% | \$342,153        | -2.9% | \$260,000       | -2.3% | \$269          | -2.0% | 42  | 1,907           | 3,921              | 1,194            | 3.9                 | 96.3%           |
| YTD:                     | 5,892            | -27.5% | \$1,999,737,758  | -28.8% | \$339,399        | -1.9% | \$255,000       | 2.0%  | \$262          | -1.8% | 50  | 10,071          | 3,383              | 6,394            |                     | 95.7%           |
| Existing Home            |                  |        |                  |        |                  |       |                 |       |                |       |     |                 |                    |                  |                     |                 |
| Residential (SF/COND/TH) | 26,400           | -15.9% | \$11,318,373,950 | -17.2% | \$428,726        | -1.5% | \$340,000       | -3.0% | \$193          | -2.7% | 38  | 38,890          | 64,246             | 24,505           | 2.9                 | 96.5%           |
| YTD:                     | 127,683          | -21.6% | \$51,544,959,063 | -23.6% | \$403,695        | -2.6% | \$322,500       | -3.7% | \$187          | -2.8% | 47  | 192,854         | 55,179             | 137,251          |                     | 95.4%           |
| Single Family            | 24,629           | -15.8% | \$10,732,177,232 | -16.9% | \$435,754        | -1.4% | \$345,000       | -3.1% | \$191          | -2.6% | 38  | 36,183          | 59,403             | 22,785           | 2.9                 | 96.5%           |
| YTD:                     | 118,759          | -21.1% | \$48,599,810,769 | -23.2% | \$409,231        | -2.7% | \$325,000       | -4.1% | \$184          | -2.7% | 48  | 178,684         | 51,094             | 127,813          |                     | 95.4%           |
| Townhouse                | 612              | -25.5% | \$214,529,022    | -25.6% | \$350,538        | -0.2% | \$320,000       | 1.6%  | \$188          | -2.6% | 34  | 981             | 1,444              | 613              | 2.5                 | 96.8%           |
| YTD:                     | 3,326            | -29.3% | \$1,125,955,102  | -31.9% | \$338,531        | -3.7% | \$306,500       | -2.4% | \$184          | -2.5% | 46  | 5,001           | 1,193              | 3,522            |                     | 96.5%           |
| Condominium              | 1,128            | -15.4% | \$361,640,947    | -20.9% | \$320,604        | -6.4% | \$250,000       | -0.4% | \$259          | -4.8% | 40  | 1,726           | 3,399              | 1,107            | 3.6                 | 96.3%           |
| YTD:                     | 5,542            | -28.2% | \$1,800,803,237  | -29.9% | \$324,937        | -2.3% | \$244,950       | 1.6%  | \$256          | -2.9% | 46  | 9,169           | 2,891              | 5,916            |                     | 95.9%           |
| New Construction         |                  |        |                  |        |                  |       |                 |       |                |       |     |                 |                    |                  |                     |                 |
| Residential (SF/COND/TH) | 7,331            | 20.2%  | \$3,320,471,084  | 20.8%  | \$452,936        | 0.5%  | \$379,901       | -1.9% | \$199          | -1.6% | 88  | 10,334          | 26,967             | 7,476            | 4.2                 | 95.6%           |
| YTD:                     | 41,173           | 24.0%  | \$18,033,098,610 | 26.0%  | \$437,984        | 1.6%  | \$370,000       | -0.3% | \$194          | -0.3% | 90  | 58,564          | 26,321             | 45,668           |                     | 94.2%           |
| Single Family            | 7,056            | 20.9%  | \$3,190,301,759  | 21.3%  | \$452,140        | 0.3%  | \$379,000       | -1.9% | \$196          | -1.9% | 89  | 9,859           | 25,619             | 7,174            | 4.2                 | 95.6%           |
| YTD:                     | 39,714           | 24.3%  | \$17,398,695,660 | 26.7%  | \$438,100        | 1.9%  | \$369,900       | 0.0%  | \$192          | -0.3% | 91  | 55,768          | 25,044             | 43,913           |                     | 94.2%           |
| Townhouse                | 207              | 8.4%   | \$81,856,857     | 2.3%   | \$395,444        | -5.7% | \$384,990       | -0.3% | \$217          | -4.2% | 75  | 294             | 826                | 215              | 4.9                 | 96.4%           |
| YTD:                     | 1,101            | 29.4%  | \$432,066,131    | 31.0%  | \$392,431        | 1.3%  | \$379,000       | 3.2%  | \$217          | 2.6%  | 75  | 1,894           | 785                | 1,277            |                     | 95.2%           |
| Condominium              | 61               | -12.9% | \$45,134,114     | 19.9%  | \$739,904        | 37.6% | \$596,004       | 32.0% | \$445          | 42.9% | 79  | 181             | 522                | 87               | 9.6                 | 95.0%           |
| YTD:                     | 348              | -14.3% | \$198,049,921    | -18.3% | \$569,109        | -4.7% | \$498,250       | 10.5% | \$360          | 8.7%  | 98  | 902             | 492                | 478              |                     | 93.3%           |

\* Residential includes Single Family, Condominium and Townhouse.

\* Residential includes Single Family, Condominium and Townhouse.

| Property Type            | Closed<br>Sales* | YoY%   | Dollar<br>Volume | YoY%   | Average<br>Price | YoY%   | Median<br>Price | YoY%  | Price/<br>Sqft | YoY%  | DOM | New<br>Listings | Active<br>Listings | Pending<br>Sales | Months<br>Inventory | Close<br>To OLF |
|--------------------------|------------------|--------|------------------|--------|------------------|--------|-----------------|-------|----------------|-------|-----|-----------------|--------------------|------------------|---------------------|-----------------|
| All(New and Existing)    |                  |        |                  |        |                  |        |                 |       |                |       |     |                 |                    |                  |                     |                 |
| Residential (SF/COND/TH) | 31               | 29.2%  | \$29,531,425     | 150.2% | \$952,627        | 93.7%  | \$520,000       | 9.5%  | \$366          | 36.2% | 127 | 28              | 175                | 20               | 11.7                | 89.5%           |
| YTD:                     | 94               | -37.3% | \$59,667,774     | -23.8% | \$634,764        | 21.6%  | \$470,500       | 4.0%  | \$294          | 10.0% | 86  | 220             | 156                | 99               |                     | 93.3%           |
| Single Family            | 31               | 29.2%  | \$29,531,425     | 150.2% | \$952,627        | 93.7%  | \$520,000       | 9.5%  | \$366          | 36.2% | 127 | 28              | 175                | 20               | 11.7                | 89.5%           |
| YTD:                     | 94               | -37.3% | \$59,667,774     | -23.8% | \$634,764        | 21.6%  | \$470,500       | 4.0%  | \$294          | 10.0% | 86  | 220             | 156                | 99               |                     | 93.3%           |
| Townhouse                | -                | 0.0%   | -                | 0.0%   | -                | 0.0%   | -               | 0.0%  | -              | 0.0%  | -   | -               | -                  | -                | -                   | 0.0%            |
| YTD:                     | -                | 0.0%   | -                | 0.0%   | -                | 0.0%   | -               | 0.0%  | -              | 0.0%  | -   | -               | -                  | -                |                     | 0.0%            |
| Condominium              | -                | 0.0%   | -                | 0.0%   | -                | 0.0%   | -               | 0.0%  | -              | 0.0%  | -   | -               | -                  | -                | -                   | 0.0%            |
| YTD:                     | -                | 0.0%   | -                | 0.0%   | -                | 0.0%   | -               | 0.0%  | -              | 0.0%  | -   | -               | -                  | -                |                     | 0.0%            |
| Existing Home            |                  |        |                  |        |                  |        |                 |       |                |       |     |                 |                    |                  |                     |                 |
| Residential (SF/COND/TH) | 24               | 140.0% | \$19,481,164     | 241.3% | \$811,715        | 42.2%  | \$498,000       | 5.4%  | \$346          | 23.1% | 147 | 19              | 82                 | 12               | 9.5                 | 88.1%           |
| YTD:                     | 56               | -35.6% | \$36,089,396     | -30.0% | \$644,453        | 8.8%   | \$485,000       | -3.0% | \$309          | 6.3%  | 99  | 103             | 73                 | 55               |                     | 91.1%           |
| Single Family            | 24               | 140.0% | \$19,481,164     | 241.3% | \$811,715        | 42.2%  | \$498,000       | 5.4%  | \$346          | 23.1% | 147 | 19              | 82                 | 12               | 9.6                 | 88.1%           |
| YTD:                     | 56               | -35.6% | \$36,089,396     | -30.0% | \$644,453        | 8.8%   | \$485,000       | -3.0% | \$309          | 6.3%  | 99  | 103             | 73                 | 55               |                     | 91.1%           |
| Townhouse                | -                | 0.0%   | -                | 0.0%   | -                | 0.0%   | -               | 0.0%  | -              | 0.0%  | -   | -               | -                  | -                | -                   | 0.0%            |
| YTD:                     | -                | 0.0%   | -                | 0.0%   | -                | 0.0%   | -               | 0.0%  | -              | 0.0%  | -   | -               | -                  | -                |                     | 0.0%            |
| Condominium              | -                | 0.0%   | -                | 0.0%   | -                | 0.0%   | -               | 0.0%  | -              | 0.0%  | -   | -               | -                  | -                | -                   | 0.0%            |
| YTD:                     | -                | 0.0%   | -                | 0.0%   | -                | 0.0%   | -               | 0.0%  | -              | 0.0%  | -   | -               | -                  | -                |                     | 0.0%            |
| New Construction         |                  |        |                  |        |                  |        |                 |       |                |       |     |                 |                    |                  |                     |                 |
| Residential (SF/COND/TH) | 7                | -50.0% | \$10,120,717     | 66.1%  | \$1,445,817      | 232.2% | \$544,950       | 14.7% | \$437          | 68.3% | 57  | 9               | 93                 | 8                | 14.7                | 94.5%           |
| YTD:                     | 38               | -39.7% | \$23,593,568     | -11.9% | \$620,883        | 46.1%  | \$469,000       | 11.7% | \$273          | 16.8% | 66  | 117             | 83                 | 44               |                     | 96.5%           |
| Single Family            | 7                | -50.0% | \$10,120,717     | 66.1%  | \$1,445,817      | 232.2% | \$544,950       | 14.7% | \$437          | 68.3% | 57  | 9               | 93                 | 8                | 14.7                | 94.5%           |
| YTD:                     | 38               | -39.7% | \$23,593,568     | -11.9% | \$620,883        | 46.1%  | \$469,000       | 11.7% | \$273          | 16.8% | 66  | 117             | 83                 | 44               |                     | 96.5%           |
| Townhouse                | -                | 0.0%   | -                | 0.0%   | -                | 0.0%   | -               | 0.0%  | -              | 0.0%  | -   | -               | -                  | -                | -                   | 0.0%            |
| YTD:                     | -                | 0.0%   | -                | 0.0%   | -                | 0.0%   | -               | 0.0%  | -              | 0.0%  | -   | -               | -                  | -                |                     | 0.0%            |
| Condominium              | -                | 0.0%   | -                | 0.0%   | -                | 0.0%   | -               | 0.0%  | -              | 0.0%  | -   | -               | -                  | -                | -                   | 0.0%            |
| YTD:                     | -                | 0.0%   | -                | 0.0%   | -                | 0.0%   | -               | 0.0%  | -              | 0.0%  | -   | -               | -                  | -                |                     | 0.0%            |