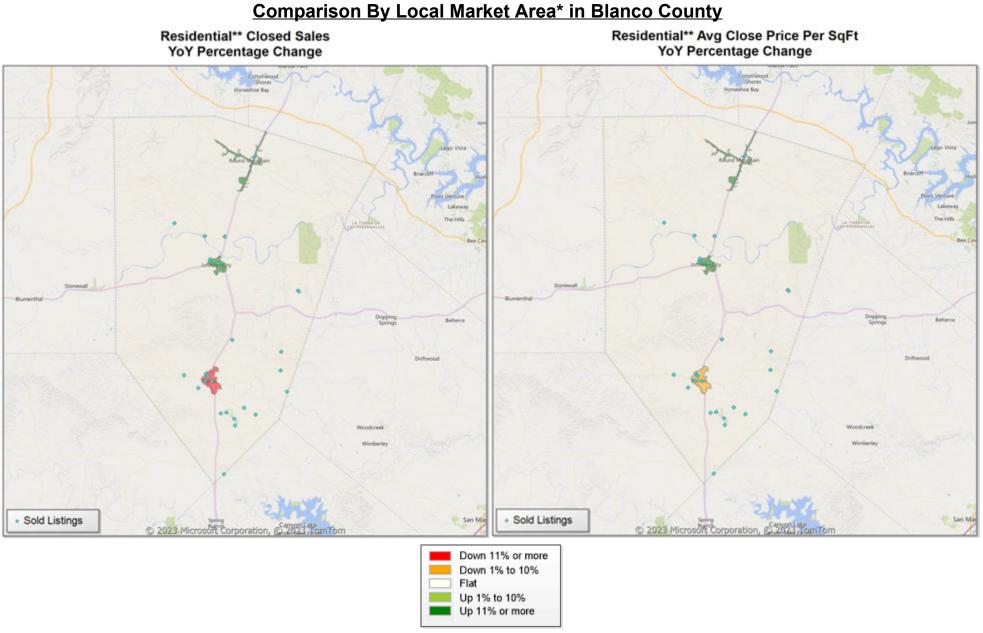

### Market Analysis By Local Market Area\*: Blanco

| Property Type      |        | Closed<br>Sales** |   | YoY%   | Dollar<br>Volume | YoY%   | Average<br>Price | YoY%   | Median<br>Price | YoY%   | Price/<br>Sqft | YoY%   | DOM | New<br>Listings | Active<br>Listings | Pending<br>Sales | Months<br>Inventory | Close<br>To OLP |
|--------------------|--------|-------------------|---|--------|------------------|--------|------------------|--------|-----------------|--------|----------------|--------|-----|-----------------|--------------------|------------------|---------------------|-----------------|
| All(New and Exist  | ting)  |                   |   |        |                  |        |                  |        |                 |        |                |        |     |                 |                    |                  |                     |                 |
| Residential (SF/CO | ND/TH) |                   | 4 | -33.3% | \$1,470,000      | -40.1% | \$367,500        | -10.1% | \$387,500       | -6.6%  | \$249          | -8.1%  | 24  | 1               | 13                 | -                | 7.8                 | 96.4%           |
|                    | YTD:   |                   | 9 | -55.0% | \$3,500,000      | -57.4% | \$388,889        | -5.3%  | \$395,000       | 12.2%  | \$245          | -10.5% | 80  | 23              | 13                 | 11               |                     | 95.1%           |
| Single Family      |        |                   | 4 | -33.3% | \$1,470,000      | -40.1% | \$367,500        | -10.1% | \$387,500       | -6.6%  | \$249          | -8.1%  | 24  | 1               | 13                 | -                | 8.2                 | 96.4%           |
|                    | YTD:   |                   | 9 | -55.0% | \$3,500,000      | -57.4% | \$388,889        | -5.3%  | \$395,000       | 12.2%  | \$245          | -10.5% | 80  | 23              | 13                 | 11               |                     | 95.1%           |
| Townhouse          |        |                   | - | 0.0%   | -                | 0.0%   | -                | 0.0%   | -               | 0.0%   | -              | 0.0%   | -   | -               | -                  | -                | -                   | 0.0%            |
|                    | YTD:   |                   | - | 0.0%   | -                | 0.0%   | -                | 0.0%   | -               | 0.0%   | -              | 0.0%   | -   | -               | -                  | -                |                     | 0.0%            |
| Condominium        |        |                   | - | 0.0%   | -                | 0.0%   | -                | 0.0%   | -               | 0.0%   | -              | 0.0%   | -   | -               | -                  | -                | -                   | 0.0%            |
|                    | YTD:   |                   | - | 0.0%   | -                | 0.0%   | -                | 0.0%   | -               | 0.0%   | -              | 0.0%   | -   | -               | -                  | -                |                     | 0.0%            |
| Existing Home      |        |                   |   |        |                  |        |                  |        |                 |        |                |        |     |                 |                    |                  |                     |                 |
| Residential (SF/CO | ND/TH) |                   | 3 | -40.0% | \$1,095,000      | -45.4% | \$365,000        | -8.9%  | \$400,000       | 5.4%   | \$243          | 3.3%   | 12  | 1               | 13                 | -                | 8.7                 | 96.9%           |
|                    | YTD:   |                   | 7 | -63.2% | \$2,676,000      | -65.5% | \$382,286        | -6.4%  | \$395,000       | 12.9%  | \$242          | -8.8%  | 49  | 19              | 11                 | 8                |                     | 95.0%           |
| Single Family      |        |                   | 3 | -40.0% | \$1,095,000      | -45.4% | \$365,000        | -8.9%  | \$400,000       | 5.4%   | \$243          | 3.3%   | 12  | 1               | 13                 | -                | 9.2                 | 96.9%           |
|                    | YTD:   |                   | 7 | -63.2% | \$2,676,000      | -65.5% | \$382,286        | -6.4%  | \$395,000       | 12.9%  | \$242          | -8.8%  | 49  | 19              | 11                 | 8                |                     | 95.0%           |
| Townhouse          |        |                   | - | 0.0%   | -                | 0.0%   | -                | 0.0%   | -               | 0.0%   | -              | 0.0%   | -   | -               | -                  | -                | -                   | 0.0%            |
|                    | YTD:   |                   | - | 0.0%   | -                | 0.0%   | -                | 0.0%   | -               | 0.0%   | -              | 0.0%   | -   | -               | -                  | -                |                     | 0.0%            |
| Condominium        |        |                   | - | 0.0%   | -                | 0.0%   | -                | 0.0%   | -               | 0.0%   | -              | 0.0%   | -   | -               | -                  | -                | -                   | 0.0%            |
|                    | YTD:   |                   | - | 0.0%   | -                | 0.0%   | -                | 0.0%   | -               | 0.0%   | -              | 0.0%   | -   | -               | -                  | -                |                     | 0.0%            |
| New Construction   |        |                   |   |        |                  |        |                  |        |                 |        |                |        |     |                 |                    |                  |                     |                 |
| Residential (SF/CO | ND/TH) |                   | 1 | 0.0%   | \$375,000        | -16.7% | \$375,000        | -16.7% | \$375,000       | -16.7% | \$269          | -40.6% | 62  | -               | -                  | -                | -                   | 94.9%           |
|                    | YTD:   |                   | 2 | 100.0% | \$824,000        | 83.1%  | \$412,000        | -8.4%  | \$412,000       | -8.4%  | \$259          | -42.8% | 189 | 4               | 2                  | 3                |                     | 95.3%           |
| Single Family      |        |                   | 1 | 0.0%   | \$375,000        | -16.7% | \$375,000        | -16.7% | \$375,000       | -16.7% | \$269          | -40.6% | 62  | -               | -                  | -                | -                   | 94.9%           |
|                    | YTD:   |                   | 2 | 100.0% | \$824,000        | 83.1%  | \$412,000        | -8.4%  | \$412,000       | -8.4%  | \$259          | -42.8% | 189 | 4               | 2                  | 3                |                     | 95.3%           |
| Townhouse          |        |                   | - | 0.0%   | -                | 0.0%   | -                | 0.0%   | -               | 0.0%   | -              | 0.0%   | -   | -               | -                  | -                | -                   | 0.0%            |
|                    | YTD:   |                   | - | 0.0%   | -                | 0.0%   | -                | 0.0%   | -               | 0.0%   | -              | 0.0%   | -   | -               | -                  | -                |                     | 0.0%            |
| Condominium        |        |                   | - | 0.0%   | -                | 0.0%   | -                | 0.0%   | -               | 0.0%   | -              | 0.0%   | -   | -               | -                  | -                | -                   | 0.0%            |
|                    | YTD:   |                   | - | 0.0%   | -                | 0.0%   | -                | 0.0%   | -               | 0.0%   | -              | 0.0%   | -   | -               | -                  | -                |                     | 0.0%            |

\* Local Market Area Code: 91; Type: Census Place Group