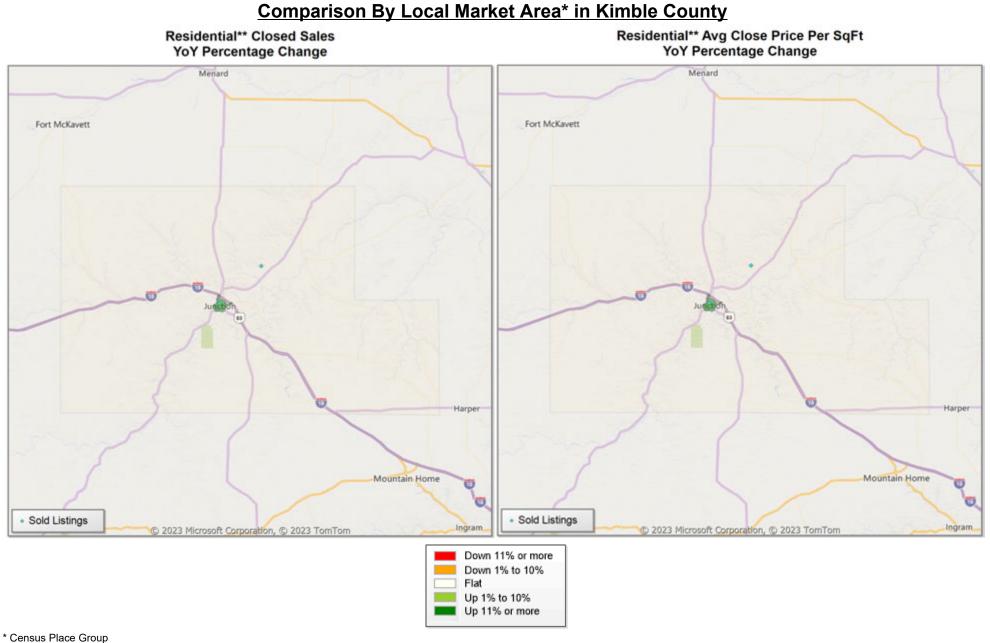

Market Analysis By County: Kimble County

| Property Type         |     | Closed<br>Sales* |   | YoY%   | Dollar<br>Volume | YoY%   | Average<br>Price | YoY%   | Median<br>Price | YoY%   | Price/<br>Sqft | YoY%   | DOM | New<br>Listings | Active<br>Listings | Pending<br>Sales | Months<br>Inventory | Close<br>To OLP |
|-----------------------|-----|------------------|---|--------|------------------|--------|------------------|--------|-----------------|--------|----------------|--------|-----|-----------------|--------------------|------------------|---------------------|-----------------|
| All(New and Existing) | )   |                  |   |        |                  |        |                  |        |                 |        |                |        |     |                 |                    |                  |                     |                 |
| Residential (SF/COND/ | TH) |                  | 2 | 100.0% | \$926,546        | 100.0% | \$463,273        | 100.0% | \$463,273       | 100.0% | \$436          | 100.0% | 55  | 2               | 10                 | -                | 9.2                 | 96.5%           |
| Y                     | TD: |                  | 6 | 50.0%  | \$2,262,871      | 41.0%  | \$377,145        | -6.0%  | \$219,724       | -21.5% | \$286          | 38.3%  | 39  | 14              | 8                  | 5                |                     | 84.4%           |
| Single Family         |     |                  | 2 | 100.0% | \$926,546        | 100.0% | \$463,273        | 100.0% | \$463,273       | 100.0% | \$436          | 100.0% | 55  | 2               | 10                 | -                | 9.2                 | 96.5%           |
| Y                     | TD: |                  | 6 | 50.0%  | \$2,262,871      | 41.0%  | \$377,145        | -6.0%  | \$219,724       | -21.5% | \$286          | 38.3%  | 39  | 14              | 8                  | 5                |                     | 84.4%           |
| Townhouse             |     |                  | - | 0.0%   | -                | 0.0%   | -                | 0.0%   | -               | 0.0%   | -              | 0.0%   | -   | -               | -                  | -                | -                   | 0.0%            |
| Y                     | TD: |                  | - | 0.0%   | -                | 0.0%   | -                | 0.0%   | -               | 0.0%   | -              | 0.0%   | -   | -               | -                  | -                |                     | 0.0%            |
| Condominium           |     |                  | - | 0.0%   | -                | 0.0%   | -                | 0.0%   | -               | 0.0%   | -              | 0.0%   | -   | -               | -                  | -                | -                   | 0.0%            |
| Y                     | TD: |                  | - | 0.0%   | -                | 0.0%   | -                | 0.0%   | -               | 0.0%   | -              | 0.0%   | -   | -               | -                  | -                |                     | 0.0%            |
| Existing Home         |     |                  |   |        |                  |        |                  |        |                 |        |                |        |     |                 |                    |                  |                     |                 |
| Residential (SF/COND/ | TH) |                  | 2 | 100.0% | \$926,546        | 100.0% | \$463,273        | 100.0% | \$463,273       | 100.0% | \$436          | 100.0% | 55  | 2               | 9                  | -                | 9.8                 | 96.5%           |
| Y                     | TD: |                  | 5 | 25.0%  | \$1,362,871      | -15.1% | \$272,574        | -32.1% | \$216,325       | -22.7% | \$237          | 14.4%  | 28  | 13              | 7                  | 4                |                     | 85.7%           |
| Single Family         |     |                  | 2 | 100.0% | \$926,546        | 100.0% | \$463,273        | 100.0% | \$463,273       | 100.0% | \$436          | 100.0% | 55  | 2               | 9                  | -                | 9.8                 | 96.5%           |
| Y                     | TD: |                  | 5 | 25.0%  | \$1,362,871      | -15.1% | \$272,574        | -32.1% | \$216,325       | -22.7% | \$237          | 14.4%  | 28  | 13              | 7                  | 4                |                     | 85.7%           |
| Townhouse             |     |                  | - | 0.0%   | -                | 0.0%   | -                | 0.0%   | -               | 0.0%   | -              | 0.0%   | -   | -               | -                  | -                | -                   | 0.0%            |
| Y                     | TD: |                  | - | 0.0%   | -                | 0.0%   | -                | 0.0%   | -               | 0.0%   | -              | 0.0%   | -   | -               | -                  | -                |                     | 0.0%            |
| Condominium           |     |                  | - | 0.0%   | -                | 0.0%   | -                | 0.0%   | -               | 0.0%   | -              | 0.0%   | -   | -               | -                  | -                | -                   | 0.0%            |
| Y                     | TD: |                  | - | 0.0%   | -                | 0.0%   | -                | 0.0%   | -               | 0.0%   | -              | 0.0%   | -   | -               | -                  | -                |                     | 0.0%            |
| New Construction      |     |                  |   |        |                  |        |                  |        |                 |        |                |        |     |                 |                    |                  |                     |                 |
| Residential (SF/COND/ | TH) |                  | - | 0.0%   | -                | 0.0%   | -                | 0.0%   | -               | 0.0%   | -              | 0.0%   | -   | -               | 1                  | -                | 6.0                 | 0.0%            |
| Y                     | TD: |                  | 1 | 100.0% | \$900,000        | 100.0% | \$900,000        | 100.0% | \$900,000       | 100.0% | \$533          | 100.0% | 94  | 1               | 1                  | 1                |                     | 81.8%           |
| Single Family         |     |                  | - | 0.0%   | -                | 0.0%   | -                | 0.0%   | -               | 0.0%   | -              | 0.0%   | -   | -               | 1                  | -                | 6.0                 | 0.0%            |
| Y                     | TD: |                  | 1 | 100.0% | \$900,000        | 100.0% | \$900,000        | 100.0% | \$900,000       | 100.0% | \$533          | 100.0% | 94  | 1               | 1                  | 1                |                     | 81.8%           |
| Townhouse             |     |                  | - | 0.0%   | -                | 0.0%   | -                | 0.0%   | -               | 0.0%   | -              | 0.0%   | -   | -               | -                  | -                | -                   | 0.0%            |
| Y                     | TD: |                  | - | 0.0%   | -                | 0.0%   | -                | 0.0%   | -               | 0.0%   | -              | 0.0%   | -   | -               | -                  | -                |                     | 0.0%            |
| Condominium           |     |                  | - | 0.0%   | -                | 0.0%   | -                | 0.0%   | -               | 0.0%   | -              | 0.0%   | -   | -               | -                  | -                | -                   | 0.0%            |
| Y                     | TD: |                  | - | 0.0%   | -                | 0.0%   | -                | 0.0%   | -               | 0.0%   | -              | 0.0%   | -   | -               | -                  | -                |                     | 0.0%            |

\* Local Market Area Code: 91; Type: Census Place Group