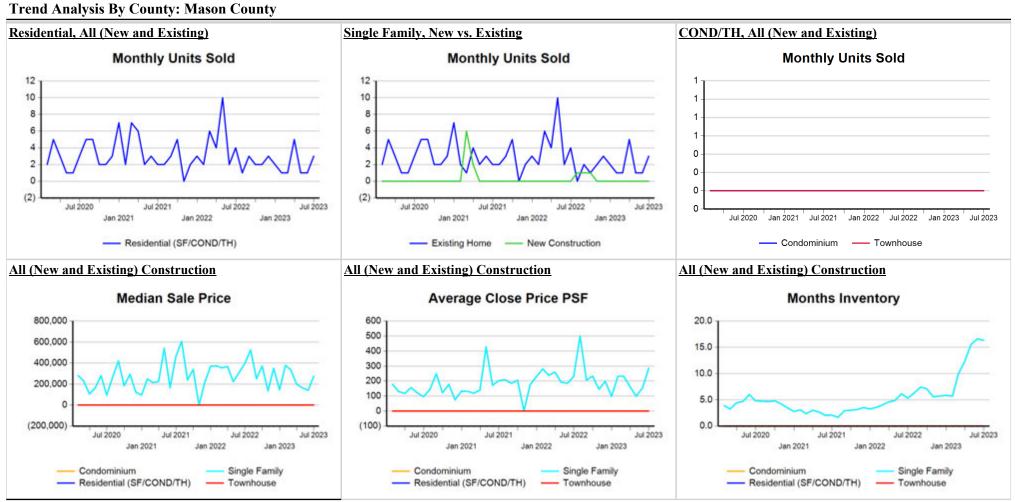

Market Analysis By County: Mason County

| Property Type       |        | Closed<br>Sales* | YoY%   | Dollar<br>Volume | YoY%   | Average<br>Price | YoY%   | Median<br>Price | YoY%   | Price/<br>Sqft | YoY%   | DOM | New<br>Listings | Active<br>Listings | Pending<br>Sales | Months<br>Inventory | Close<br>To OLP |
|---------------------|--------|------------------|--------|------------------|--------|------------------|--------|-----------------|--------|----------------|--------|-----|-----------------|--------------------|------------------|---------------------|-----------------|
| All(New and Exist   | ting)  |                  |        |                  |        |                  |        |                 |        |                |        |     |                 |                    |                  |                     |                 |
| Residential (SF/COI | ND/TH) | 3                | -25.0% | \$935,000        | -41.0% | \$311,667        | -21.4% | \$275,000       | -30.4% | \$286          | 23.5%  | 105 | 3               | 34                 | 3                | 16.3                | 88.7%           |
|                     | YTD:   | 12               | -57.1% | \$2,909,250      | -66.7% | \$242,438        | -22.4% | \$225,000       | -33.2% | \$199          | -11.2% | 109 | 47              | 31                 | 10               |                     | 87.3%           |
| Single Family       |        | 3                | -25.0% | \$935,000        | -41.0% | \$311,667        | -21.4% | \$275,000       | -30.4% | \$286          | 23.5%  | 105 | 3               | 34                 | 3                | 16.3                | 88.7%           |
|                     | YTD:   | 12               | -57.1% | \$2,909,250      | -66.7% | \$242,438        | -22.4% | \$225,000       | -33.2% | \$199          | -11.2% | 109 | 47              | 31                 | 10               |                     | 87.3%           |
| Townhouse           |        | -                | 0.0%   | -                | 0.0%   | -                | 0.0%   | -               | 0.0%   | -              | 0.0%   | -   | -               | -                  | -                | -                   | 0.0%            |
|                     | YTD:   | -                | 0.0%   | -                | 0.0%   | -                | 0.0%   | -               | 0.0%   | -              | 0.0%   | -   | -               | -                  | -                |                     | 0.0%            |
| Condominium         |        | -                | 0.0%   | -                | 0.0%   | -                | 0.0%   | -               | 0.0%   | -              | 0.0%   | -   | -               | -                  | -                | -                   | 0.0%            |
|                     | YTD:   | -                | 0.0%   | -                | 0.0%   | -                | 0.0%   | -               | 0.0%   | -              | 0.0%   | -   | -               | -                  | -                |                     | 0.0%            |
| Existing Home       |        |                  |        |                  |        |                  |        |                 |        |                |        |     |                 |                    |                  |                     |                 |
| Residential (SF/COI | ND/TH) | 3                | -25.0% | \$935,000        | -41.0% | \$311,667        | -21.4% | \$275,000       | -30.4% | \$286          | 23.5%  | 105 | 3               | 33                 | 3                | 18.0                | 88.7%           |
|                     | YTD:   | 12               | -57.1% | \$2,909,250      | -66.7% | \$242,438        | -22.4% | \$225,000       | -33.2% | \$199          | -11.2% | 109 | 46              | 31                 | 10               |                     | 87.3%           |
| Single Family       |        | 3                | -25.0% | \$935,000        | -41.0% | \$311,667        | -21.4% | \$275,000       | -30.4% | \$286          | 23.5%  | 105 | 3               | 33                 | 3                | 18.0                | 88.7%           |
|                     | YTD:   | 12               | -57.1% | \$2,909,250      | -66.7% | \$242,438        | -22.4% | \$225,000       | -33.2% | \$199          | -11.2% | 109 | 46              | 31                 | 10               |                     | 87.3%           |
| Townhouse           |        | -                | 0.0%   | -                | 0.0%   | -                | 0.0%   | -               | 0.0%   | -              | 0.0%   | -   | -               | -                  | -                | -                   | 0.0%            |
|                     | YTD:   | -                | 0.0%   | -                | 0.0%   | -                | 0.0%   | -               | 0.0%   | -              | 0.0%   | -   | -               | -                  | -                |                     | 0.0%            |
| Condominium         |        | -                | 0.0%   | -                | 0.0%   | -                | 0.0%   | -               | 0.0%   | -              | 0.0%   | -   | -               | -                  | -                | -                   | 0.0%            |
|                     | YTD:   | -                | 0.0%   | -                | 0.0%   | -                | 0.0%   | -               | 0.0%   | -              | 0.0%   | -   | -               | -                  | -                |                     | 0.0%            |
| New Construction    |        |                  |        |                  |        |                  |        |                 |        |                |        |     |                 |                    |                  |                     |                 |
| Residential (SF/CO  | ND/TH) | -                | 0.0%   | -                | 0.0%   | -                | 0.0%   | -               | 0.0%   | -              | 0.0%   | -   | -               | 1                  | -                | 4.0                 | 0.0%            |
|                     | YTD:   | -                | 0.0%   | -                | 0.0%   | -                | 0.0%   | -               | 0.0%   | -              | 0.0%   | -   | 1               | 1                  | -                |                     | 0.0%            |
| Single Family       |        | -                | 0.0%   | -                | 0.0%   | -                | 0.0%   | -               | 0.0%   | -              | 0.0%   | -   | -               | 1                  | -                | 4.0                 | 0.0%            |
|                     | YTD:   | -                | 0.0%   | -                | 0.0%   | -                | 0.0%   | -               | 0.0%   | -              | 0.0%   | -   | 1               | 1                  | -                |                     | 0.0%            |
| Townhouse           |        | -                | 0.0%   | -                | 0.0%   | -                | 0.0%   | -               | 0.0%   | -              | 0.0%   | -   | -               | -                  | -                | -                   | 0.0%            |
|                     | YTD:   | -                | 0.0%   | -                | 0.0%   | -                | 0.0%   | -               | 0.0%   | -              | 0.0%   | -   | -               | -                  | -                |                     | 0.0%            |
| Condominium         |        | -                | 0.0%   | -                | 0.0%   | -                | 0.0%   | -               | 0.0%   | -              | 0.0%   | -   | -               | -                  | -                | -                   | 0.0%            |
|                     | YTD:   | _                | 0.0%   | -                | 0.0%   | _                | 0.0%   | -               | 0.0%   | _              | 0.0%   | _   | _               | _                  | _                |                     | 0.0%            |