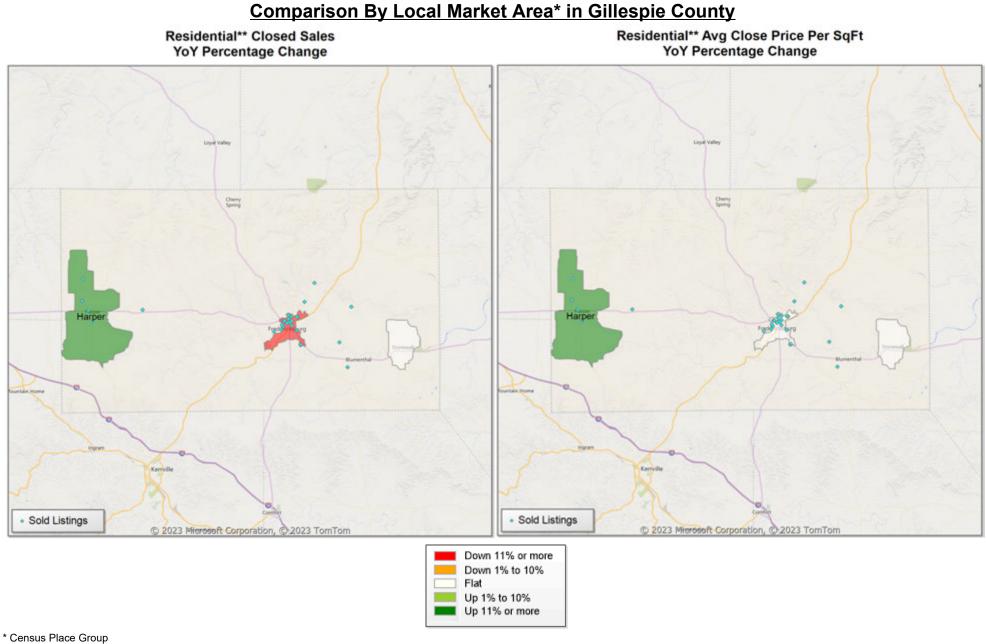

Market Analysis By County: Gillespie County

| Property Type      |               | Closed<br>Sales* | YoY%   | Dollar<br>Volume | YoY%   | Average<br>Price | YoY%   | Median<br>Price | YoY%   | Price/<br>Sqft | YoY%   | DOM | New<br>Listings | Active<br>Listings | Pending<br>Sales | Months<br>Inventory | Close<br>To OLP |
|--------------------|---------------|------------------|--------|------------------|--------|------------------|--------|-----------------|--------|----------------|--------|-----|-----------------|--------------------|------------------|---------------------|-----------------|
| All(New and Exis   | <u>sting)</u> |                  |        |                  |        |                  |        |                 |        |                |        |     |                 |                    |                  |                     |                 |
| Residential (SF/CO | OND/TH)       | 32               | -11.1% | \$25,905,010     | -15.8% | \$809,532        | -5.2%  | \$520,075       | -30.7% | \$377          | -15.4% | 124 | 75              | 260                | 40               | 9.0                 | 92.6%           |
|                    | YTD:          | 172              | -30.7% | \$127,566,017    | -31.3% | \$741,663        | -0.9%  | \$552,500       | -10.5% | \$352          | -4.6%  | 116 | 368             | 223                | 127              |                     | 92.3%           |
| Single Family      |               | 32               | -11.1% | \$25,905,010     | -15.8% | \$809,532        | -5.2%  | \$520,075       | -30.7% | \$377          | -15.4% | 124 | 74              | 255                | 40               | 8.8                 | 92.6%           |
|                    | YTD:          | 172              | -30.7% | \$127,566,017    | -31.3% | \$741,663        | -0.9%  | \$552,500       | -10.5% | \$352          | -4.6%  | 116 | 366             | 219                | 127              |                     | 92.3%           |
| Townhouse          |               | -                | 0.0%   | -                | 0.0%   | -                | 0.0%   | -               | 0.0%   | -              | 0.0%   | -   | -               | 4                  | -                | -                   | 0.0%            |
|                    | YTD:          | -                | 0.0%   | -                | 0.0%   | -                | 0.0%   | -               | 0.0%   | -              | 0.0%   | -   | 1               | 3                  | -                |                     | 0.0%            |
| Condominium        |               | -                | 0.0%   | -                | 0.0%   | -                | 0.0%   | -               | 0.0%   | -              | 0.0%   | -   | 1               | 1                  | -                | -                   | 0.0%            |
|                    | YTD:          | -                | 0.0%   | -                | 0.0%   | -                | 0.0%   | -               | 0.0%   | -              | 0.0%   | -   | 1               | 1                  | -                |                     | 0.0%            |
| Existing Home      |               |                  |        |                  |        |                  |        |                 |        |                |        |     |                 |                    |                  |                     |                 |
| Residential (SF/CO | OND/TH)       | 25               | -10.7% | \$22,448,500     | -13.2% | \$897,940        | -2.8%  | \$515,000       | -39.1% | \$400          | -13.4% | 134 | 67              | 234                | 33               | 9.9                 | 91.5%           |
|                    | YTD:          | 141              | -31.2% | \$110,032,317    | -32.3% | \$780,371        | -1.5%  | \$585,000       | -13.6% | \$366          | -5.3%  | 119 | 323             | 191                | 101              |                     | 91.2%           |
| Single Family      |               | 25               | -10.7% | \$22,448,500     | -13.2% | \$897,940        | -2.8%  | \$515,000       | -39.1% | \$400          | -13.4% | 134 | 66              | 229                | 33               | 9.7                 | 91.5%           |
|                    | YTD:          | 141              | -31.2% | \$110,032,317    | -32.3% | \$780,371        | -1.5%  | \$585,000       | -13.6% | \$366          | -5.3%  | 119 | 321             | 187                | 101              |                     | 91.2%           |
| Townhouse          |               | -                | 0.0%   | -                | 0.0%   | -                | 0.0%   | -               | 0.0%   | -              | 0.0%   | -   | -               | 4                  | -                | -                   | 0.0%            |
|                    | YTD:          | -                | 0.0%   | -                | 0.0%   | -                | 0.0%   | -               | 0.0%   | -              | 0.0%   | -   | 1               | 3                  | -                |                     | 0.0%            |
| Condominium        |               | -                | 0.0%   | -                | 0.0%   | -                | 0.0%   | -               | 0.0%   | -              | 0.0%   | -   | 1               | 1                  | -                | -                   | 0.0%            |
|                    | YTD:          | -                | 0.0%   | -                | 0.0%   | -                | 0.0%   | -               | 0.0%   | -              | 0.0%   | -   | 1               | 1                  | -                |                     | 0.0%            |
| New Constructio    | <u></u>       |                  |        |                  |        |                  |        |                 |        |                |        |     |                 |                    |                  |                     |                 |
| Residential (SF/CO | OND/TH)       | 7                | -12.5% | \$3,456,510      | -29.2% | \$493,787        | -19.1% | \$525,150       | -1.4%  | \$297          | -24.1% | 89  | 8               | 26                 | 7                | 4.9                 | 97.8%           |
| × ×                | YTD:          | 31               | -27.9% | \$17,533,700     | -24.3% | \$565,603        | 5.0%   | \$525,150       | 8.2%   | \$284          | 0.9%   | 102 | 45              | 31                 | 26               |                     | 97.5%           |
| Single Family      |               | 7                | -12.5% | \$3,456,510      | -29.2% | \$493,787        | -19.1% | \$525,150       | -1.4%  | \$297          | -24.1% | 89  | 8               | 26                 | 7                | 4.9                 | 97.8%           |
| 0 2                | YTD:          | 31               | -27.9% | \$17,533,700     | -24.3% | \$565,603        | 5.0%   | \$525,150       | 8.2%   | \$284          | 0.9%   | 102 | 45              | 31                 | 26               |                     | 97.5%           |
| Townhouse          |               | -                | 0.0%   | -                | 0.0%   | -                | 0.0%   | -               | 0.0%   | _              | 0.0%   | -   | -               | -                  | -                | -                   | 0.0%            |
|                    | YTD:          | -                | 0.0%   | -                | 0.0%   | -                | 0.0%   | -               | 0.0%   | -              | 0.0%   | -   | -               | -                  | -                |                     | 0.0%            |
| Condominium        |               | -                | 0.0%   | -                |        | -                | 0.0%   | -               | 0.0%   | -              |        | -   | -               | -                  | -                | -                   | 0.0%            |
|                    | YTD:          | -                | 0.0%   | -                | 0.0%   | -                | 0.0%   | -               | 0.0%   | -              | 0.0%   | -   | -               | -                  | -                |                     | 0.0%            |

\* Local Market Area Code: CHC; Type: Custom Defined Market \*\* Closed Sale counts for most recent 3 months are Preliminary.

Market Analysis By Local Market Area\*: Fredericksburg

| Property Type      |        | Closed<br>Sales** | YoY%   | Dollar<br>Volume | YoY%   | Average<br>Price | YoY%  | Median<br>Price | YoY%   | Price/<br>Sqft | YoY%  | DOM | New<br>Listings | Active<br>Listings | Pending<br>Sales | Months<br>Inventory | Close<br>To OLP |
|--------------------|--------|-------------------|--------|------------------|--------|------------------|-------|-----------------|--------|----------------|-------|-----|-----------------|--------------------|------------------|---------------------|-----------------|
| All(New and Exist  | ting)  |                   |        |                  |        |                  |       |                 |        |                |       |     |                 |                    |                  |                     |                 |
| Residential (SF/CO | ND/TH) | 18                | -14.3% | \$15,135,150     | -3.0%  | \$840,842        | 13.2% | \$510,000       | -17.6% | \$414          | 0.2%  | 113 | 42              | 149                | 24               | 9.2                 | 93.3%           |
|                    | YTD:   | 88                | -38.9% | \$57,686,875     | -39.2% | \$655,533        | -0.5% | \$520,000       | -7.3%  | \$370          | -0.3% | 108 | 212             | 123                | 67               |                     | 92.5%           |
| Single Family      |        | 18                | -14.3% | \$15,135,150     | -3.0%  | \$840,842        | 13.2% | \$510,000       | -17.6% | \$414          | 0.2%  | 113 | 42              | 145                | 24               | 9.0                 | 93.3%           |
|                    | YTD:   | 88                | -38.9% | \$57,686,875     | -39.2% | \$655,533        | -0.5% | \$520,000       | -7.3%  | \$370          | -0.3% | 108 | 211             | 119                | 67               |                     | 92.5%           |
| Townhouse          |        | -                 | 0.0%   | -                | 0.0%   | -                | 0.0%  | -               | 0.0%   | -              | 0.0%  | -   | -               | 4                  | -                | -                   | . 0.0%          |
|                    | YTD:   | -                 | 0.0%   | -                | 0.0%   | -                | 0.0%  | -               | 0.0%   | -              | 0.0%  | -   | 1               | 3                  | -                |                     | 0.0%            |
| Condominium        |        | -                 | 0.0%   | -                | 0.0%   | -                | 0.0%  | -               | 0.0%   | -              | 0.0%  | -   | -               | -                  | -                | -                   | . 0.0%          |
|                    | YTD:   | -                 | 0.0%   | -                | 0.0%   | -                | 0.0%  | -               | 0.0%   | -              | 0.0%  | -   | -               | -                  | -                |                     | 0.0%            |
| Existing Home      |        |                   |        |                  |        |                  |       |                 |        |                |       |     |                 |                    |                  |                     |                 |
| Residential (SF/CO | ND/TH) | 16                | 6.7%   | \$14,134,000     | 13.1%  | \$883,375        | 6.0%  | \$510,000       | -37.0% | \$432          | -8.2% | 124 | 37              | 137                | 19               | 10.1                | 92.5%           |
|                    | YTD:   | 81                | -25.7% | \$53,667,825     | -31.2% | \$662,566        | -7.5% | \$515,000       | -20.8% | \$379          | -7.8% | 113 | 193             | 113                | 57               |                     | 92.0%           |
| Single Family      |        | 16                | 6.7%   | \$14,134,000     | 13.1%  | \$883,375        | 6.0%  | \$510,000       | -37.0% | \$432          | -8.2% | 124 | 37              | 133                | 19               | 9.8                 | 92.5%           |
|                    | YTD:   | 81                | -25.7% | \$53,667,825     | -31.2% | \$662,566        | -7.5% | \$515,000       | -20.8% | \$379          | -7.8% | 113 | 192             | 109                | 57               |                     | 92.0%           |
| Townhouse          |        | -                 | 0.0%   | -                | 0.0%   | -                | 0.0%  | -               | 0.0%   | -              | 0.0%  | -   | -               | 4                  | -                | -                   | . 0.0%          |
|                    | YTD:   | -                 | 0.0%   | -                | 0.0%   | -                | 0.0%  | -               | 0.0%   | -              | 0.0%  | -   | 1               | 3                  | -                |                     | 0.0%            |
| Condominium        |        | -                 | 0.0%   | -                | 0.0%   | -                | 0.0%  | -               | 0.0%   | -              | 0.0%  | -   | -               | -                  | -                | -                   | . 0.0%          |
|                    | YTD:   | -                 | 0.0%   | -                | 0.0%   | -                | 0.0%  | -               | 0.0%   | -              | 0.0%  | -   | -               | -                  | -                |                     | 0.0%            |
| New Construction   |        |                   |        |                  |        |                  |       |                 |        |                |       |     |                 |                    |                  |                     |                 |
| Residential (SF/CO | ND/TH) | 2                 | -66.7% | \$1,001,150      | -67.7% | \$500,575        | -3.2% | \$500,575       | -6.0%  | \$269          | -0.3% | 26  | 5               | 12                 | 5                | 4.6                 | 100.0%          |
|                    | YTD:   | 7                 | -80.0% | \$4,019,050      | -76.1% | \$574,150        | 19.3% | \$539,900       | 16.4%  | \$272          | 9.9%  | 45  | 19              | 10                 | 10               |                     | 98.2%           |
| Single Family      |        | 2                 | -66.7% | \$1,001,150      | -67.7% | \$500,575        | -3.2% | \$500,575       | -6.0%  | \$269          | -0.3% | 26  | 5               | 12                 | 5                | 4.6                 | 100.0%          |
|                    | YTD:   | 7                 | -80.0% | \$4,019,050      | -76.1% | \$574,150        | 19.3% | \$539,900       | 16.4%  | \$272          | 9.9%  | 45  | 19              | 10                 | 10               |                     | 98.2%           |
| Townhouse          |        | -                 | 0.0%   | -                | 0.0%   | -                | 0.0%  | -               | 0.0%   | -              | 0.0%  | -   | -               | -                  | -                | -                   | . 0.0%          |
|                    | YTD:   | -                 | 0.0%   | -                | 0.0%   | -                | 0.0%  | -               | 0.0%   | -              | 0.0%  | -   | -               | -                  | -                |                     | 0.0%            |
| Condominium        | _      | -                 | 0.0%   | -                | 0.0%   | -                | 0.0%  | -               | 0.0%   | -              | 0.0%  | -   | -               | -                  | -                | -                   | . 0.0%          |
|                    | YTD:   | -                 | 0.0%   | _                | 0.0%   | _                | 0.0%  | _               | 0.0%   | _              | 0.0%  | _   | _               | _                  | _                |                     | 0.0%            |

\* Local Market Area Code: 335; Type: Census Place Group \*\* Closed Sale counts for most recent 3 months are Preliminary.

Market Analysis By Local Market Area\*: Harper

| Property Type      |               | Closed<br>Sales** | YoY%   | Dollar<br>Volume | YoY%   | Average<br>Price | YoY%   | Median<br>Price | YoY%   | Price/<br>Sqft | YoY%   | DOM | New<br>Listings | Active<br>Listings | Pending<br>Sales | Months<br>Inventory | Close<br>To OLF |
|--------------------|---------------|-------------------|--------|------------------|--------|------------------|--------|-----------------|--------|----------------|--------|-----|-----------------|--------------------|------------------|---------------------|-----------------|
| All(New and Exis   | <u>sting)</u> |                   |        |                  |        |                  |        |                 |        |                |        |     |                 |                    |                  |                     |                 |
| Residential (SF/CC | OND/TH)       | 6                 | 100.0% | \$3,011,000      | 100.0% | \$501,833        | 100.0% | \$535,000       | 100.0% | \$301          | 100.0% | 59  | 6               | 27                 | 4                | 15.4                | 92.2%           |
|                    | YTD:          | 13                | 30.0%  | \$6,485,900      | 104.5% | \$498,915        | 57.3%  | \$515,000       | 100.4% | \$294          | 60.8%  | 73  | 36              | 22                 | 14               |                     | 92.5%           |
| Single Family      |               | 6                 | 100.0% | \$3,011,000      | 100.0% | \$501,833        | 100.0% | \$535,000       | 100.0% | \$301          | 100.0% | 59  | 6               | 27                 | 4                | 15.4                | 92.2%           |
|                    | YTD:          | 13                | 30.0%  | \$6,485,900      | 104.5% | \$498,915        | 57.3%  | \$515,000       | 100.4% | \$294          | 60.8%  | 73  | 36              | 22                 | 14               |                     | 92.5%           |
| Townhouse          |               | -                 | 0.0%   | -                | 0.0%   | -                | 0.0%   | -               | 0.0%   | -              | 0.0%   | -   | -               | -                  | -                |                     | - 0.0%          |
|                    | YTD:          | -                 | 0.0%   | -                | 0.0%   | -                | 0.0%   | -               | 0.0%   | -              | 0.0%   | -   | -               | -                  | -                |                     | 0.0%            |
| Condominium        |               | -                 | 0.0%   | -                | 0.0%   | -                | 0.0%   | -               | 0.0%   | -              | 0.0%   | -   | -               | -                  | -                | •                   | - 0.0%          |
|                    | YTD:          | -                 | 0.0%   | -                | 0.0%   | -                | 0.0%   | -               | 0.0%   | -              | 0.0%   | -   | -               | -                  | -                |                     | 0.0%            |
| Existing Home      |               |                   |        |                  |        |                  |        |                 |        |                |        |     |                 |                    |                  |                     |                 |
| Residential (SF/CC | OND/TH)       | 3                 | 100.0% | \$1,401,000      | 100.0% | \$467,000        | 100.0% | \$410,000       | 100.0% | \$273          | 100.0% | 48  | 6               | 24                 | 2                | 18.0                | ) 89.5%         |
|                    | YTD:          | 8                 | -11.1% | \$3,997,900      | 64.6%  | \$499,738        | 85.1%  | \$392,450       | 57.6%  | \$282          | 71.3%  | 62  | 28              | 17                 | 8                |                     | 90.3%           |
| Single Family      |               | 3                 | 100.0% | \$1,401,000      | 100.0% | \$467,000        | 100.0% | \$410,000       | 100.0% | \$273          | 100.0% | 48  | 6               | 24                 | 2                | 18.0                | ) 89.5%         |
|                    | YTD:          | 8                 | -11.1% | \$3,997,900      | 64.6%  | \$499,738        | 85.1%  | \$392,450       | 57.6%  | \$282          | 71.3%  | 62  | 28              | 17                 | 8                |                     | 90.3%           |
| Townhouse          |               | -                 | 0.0%   | -                | 0.0%   | -                | 0.0%   | -               | 0.0%   | -              | 0.0%   | -   | -               | -                  | -                | •                   | - 0.0%          |
|                    | YTD:          | -                 | 0.0%   | -                | 0.0%   | -                | 0.0%   | -               | 0.0%   | -              | 0.0%   | -   | -               | -                  | -                |                     | 0.0%            |
| Condominium        |               | -                 | 0.0%   | -                | 0.0%   | -                | 0.0%   | -               | 0.0%   | -              | 0.0%   | -   | -               | -                  | -                | •                   | - 0.0%          |
|                    | YTD:          | -                 | 0.0%   | -                | 0.0%   | -                | 0.0%   | -               | 0.0%   | -              | 0.0%   | -   | -               | -                  | -                |                     | 0.0%            |
| New Construction   | <u>n</u>      |                   |        |                  |        |                  |        |                 |        |                |        |     |                 |                    |                  |                     |                 |
| Residential (SF/CC | OND/TH)       | 3                 | 100.0% | \$1,610,000      | 100.0% | \$536,667        | 100.0% | \$535,000       | 100.0% | \$329          | 100.0% | 70  | -               | 3                  | 2                | 7.2                 | 97.4%           |
|                    | YTD:          | 5                 | 400.0% | \$2,488,000      | 235.3% | \$497,600        | -32.9% | \$535,000       | -27.9% | \$313          | -9.5%  | 91  | 8               | 4                  | 6                |                     | 96.9%           |
| Single Family      |               | 3                 | 100.0% | \$1,610,000      | 100.0% | \$536,667        | 100.0% | \$535,000       | 100.0% | \$329          | 100.0% | 70  | -               | 3                  | 2                | 7.2                 | 97.4%           |
|                    | YTD:          | 5                 | 400.0% | \$2,488,000      | 235.3% | \$497,600        | -32.9% | \$535,000       | -27.9% | \$313          | -9.5%  | 91  | 8               | 4                  | 6                |                     | 96.9%           |
| Townhouse          |               | -                 | 0.0%   | -                | 0.0%   | -                | 0.0%   | -               | 0.0%   | -              | 0.0%   | -   | -               | -                  | -                | •                   | - 0.0%          |
|                    | YTD:          | -                 | 0.0%   | -                | 0.0%   | -                | 0.0%   | -               | 0.0%   | -              | 0.0%   | -   | -               | -                  | -                |                     | 0.0%            |
| Condominium        |               | -                 | 0.0%   | -                | 0.0%   | -                | 0.0%   | -               | 0.0%   | -              | 0.0%   | -   | -               | -                  | -                |                     | - 0.0%          |
|                    | YTD:          | _                 | 0.0%   | -                | 0.0%   | _                | 0.0%   | -               | 0.0%   | -              | 0.0%   | _   | -               | _                  | _                |                     | 0.0%            |