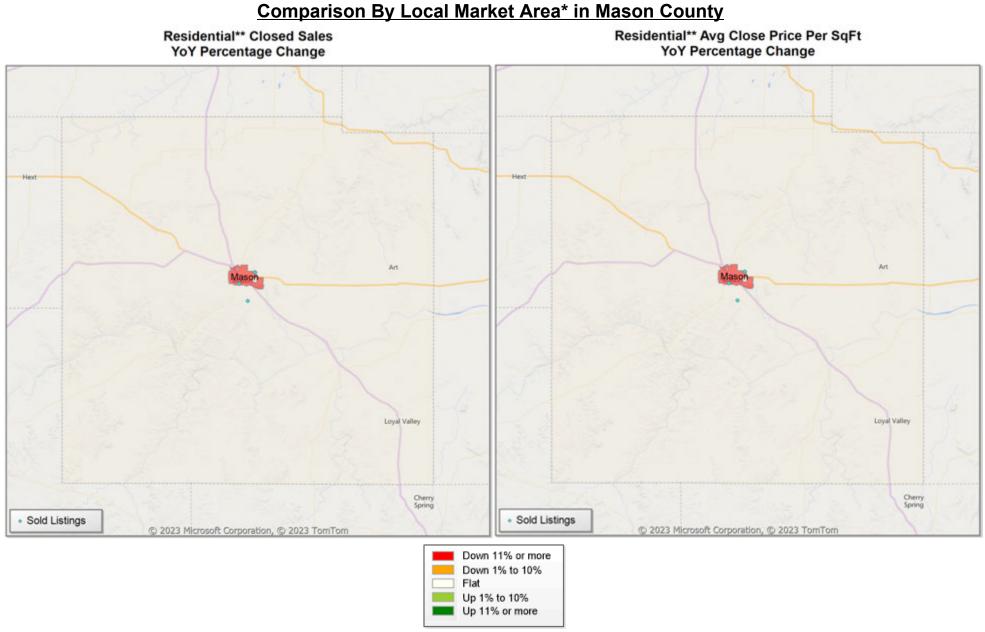

Market Analysis By County: Mason County

| Property Type       |        | Closed<br>Sales* | YoY%   | Dollar<br>Volume | YoY%   | Average<br>Price | YoY%   | Median<br>Price | YoY%   | Price/<br>Sqft | YoY%   | DOM | New<br>Listings | Active<br>Listings | Pending<br>Sales | Months<br>Inventory | Close<br>To OLP |
|---------------------|--------|------------------|--------|------------------|--------|------------------|--------|-----------------|--------|----------------|--------|-----|-----------------|--------------------|------------------|---------------------|-----------------|
| All(New and Exist   | ting)  |                  |        |                  |        |                  |        |                 |        |                |        |     |                 |                    |                  |                     |                 |
| Residential (SF/COI | ND/TH) | 3                | -25.0% | \$935,000        | -41.0% | \$311,667        | -21.4% | \$275,000       | -30.4% | \$286          | 23.5%  | 105 | 3               | 34                 | 3                | 16.3                | 88.7%           |
|                     | YTD:   | 12               | -57.1% | \$2,909,250      | -66.7% | \$242,438        | -22.4% | \$225,000       | -33.2% | \$199          | -11.2% | 109 | 47              | 31                 | 10               |                     | 87.3%           |
| Single Family       |        | 3                | -25.0% | \$935,000        | -41.0% | \$311,667        | -21.4% | \$275,000       | -30.4% | \$286          | 23.5%  | 105 | 3               | 34                 | 3                | 16.3                | 88.7%           |
|                     | YTD:   | 12               | -57.1% | \$2,909,250      | -66.7% | \$242,438        | -22.4% | \$225,000       | -33.2% | \$199          | -11.2% | 109 | 47              | 31                 | 10               |                     | 87.3%           |
| Townhouse           |        | -                | 0.0%   | -                | 0.0%   | -                | 0.0%   | -               | 0.0%   | -              | 0.0%   | -   | -               | -                  | -                | -                   | 0.0%            |
|                     | YTD:   | -                | 0.0%   | -                | 0.0%   | -                | 0.0%   | -               | 0.0%   | -              | 0.0%   | -   | -               | -                  | -                |                     | 0.0%            |
| Condominium         |        | -                | 0.0%   | -                | 0.0%   | -                | 0.0%   | -               | 0.0%   | -              | 0.0%   | -   | -               | -                  | -                | -                   | 0.0%            |
|                     | YTD:   | -                | 0.0%   | -                | 0.0%   | -                | 0.0%   | -               | 0.0%   | -              | 0.0%   | -   | -               | -                  | -                |                     | 0.0%            |
| Existing Home       |        |                  |        |                  |        |                  |        |                 |        |                |        |     |                 |                    |                  |                     |                 |
| Residential (SF/COI | ND/TH) | 3                | -25.0% | \$935,000        | -41.0% | \$311,667        | -21.4% | \$275,000       | -30.4% | \$286          | 23.5%  | 105 | 3               | 33                 | 3                | 18.0                | 88.7%           |
|                     | YTD:   | 12               | -57.1% | \$2,909,250      | -66.7% | \$242,438        | -22.4% | \$225,000       | -33.2% | \$199          | -11.2% | 109 | 46              | 31                 | 10               |                     | 87.3%           |
| Single Family       |        | 3                | -25.0% | \$935,000        | -41.0% | \$311,667        | -21.4% | \$275,000       | -30.4% | \$286          | 23.5%  | 105 | 3               | 33                 | 3                | 18.0                | 88.7%           |
|                     | YTD:   | 12               | -57.1% | \$2,909,250      | -66.7% | \$242,438        | -22.4% | \$225,000       | -33.2% | \$199          | -11.2% | 109 | 46              | 31                 | 10               |                     | 87.3%           |
| Townhouse           |        | -                | 0.0%   | -                | 0.0%   | -                | 0.0%   | -               | 0.0%   | -              | 0.0%   | -   | -               | -                  | -                | -                   | 0.0%            |
|                     | YTD:   | -                | 0.0%   | -                | 0.0%   | -                | 0.0%   | -               | 0.0%   | -              | 0.0%   | -   | -               | -                  | -                |                     | 0.0%            |
| Condominium         |        | -                | 0.0%   | -                | 0.0%   | -                | 0.0%   | -               | 0.0%   | -              | 0.0%   | -   | -               | -                  | -                | -                   | 0.0%            |
|                     | YTD:   | -                | 0.0%   | -                | 0.0%   | -                | 0.0%   | -               | 0.0%   | -              | 0.0%   | -   | -               | -                  | -                |                     | 0.0%            |
| New Construction    |        |                  |        |                  |        |                  |        |                 |        |                |        |     |                 |                    |                  |                     |                 |
| Residential (SF/CO  | ND/TH) | -                | 0.0%   | -                | 0.0%   | -                | 0.0%   | -               | 0.0%   | -              | 0.0%   | -   | -               | 1                  | -                | 4.0                 | 0.0%            |
|                     | YTD:   | -                | 0.0%   | -                | 0.0%   | -                | 0.0%   | -               | 0.0%   | -              | 0.0%   | -   | 1               | 1                  | -                |                     | 0.0%            |
| Single Family       |        | -                | 0.0%   | -                | 0.0%   | -                | 0.0%   | -               | 0.0%   | -              | 0.0%   | -   | -               | 1                  | -                | 4.0                 | 0.0%            |
|                     | YTD:   | -                | 0.0%   | -                | 0.0%   | -                | 0.0%   | -               | 0.0%   | -              | 0.0%   | -   | 1               | 1                  | -                |                     | 0.0%            |
| Townhouse           |        | -                | 0.0%   | -                | 0.0%   | -                | 0.0%   | -               | 0.0%   | -              | 0.0%   | -   | -               | -                  | -                | -                   | 0.0%            |
|                     | YTD:   | -                | 0.0%   | -                | 0.0%   | -                | 0.0%   | -               | 0.0%   | -              | 0.0%   | -   | -               | -                  | -                |                     | 0.0%            |
| Condominium         |        | -                | 0.0%   | -                | 0.0%   | -                | 0.0%   | -               | 0.0%   | -              | 0.0%   | -   | -               | -                  | -                | -                   | 0.0%            |
|                     | YTD:   | _                | 0.0%   | -                | 0.0%   | _                | 0.0%   | -               | 0.0%   | _              | 0.0%   | _   | _               | _                  | _                |                     | 0.0%            |