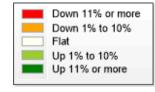

| 31.0%  | \$392,431        | 1.3%  | \$379,000       | 3.2%  | \$217          | 2.6%  | 75  | 1,894           | 785                | 1,277            |                     | 95.2%           |
| Condominium              | 61               | -12.9% | \$45,134,114     | 19.9%  | \$739,904        | 37.6% | \$596,004       | 32.0% | \$445          | 42.9% | 79  | 181             | 522                | 87               | 9.6                 | 95.0%           |
| YTD:                     | 348              | -14.3% | \$198,049,921    | -18.3% | \$569,109        | -4.7% | \$498,250       | 10.5% | \$360          | 8.7%  | 98  | 902             | 492                | 478              |                     | 93.3%           |





\* Residential includes Single Family, Condominium and Townhouse.





\* Residential includes Single Family, Condominium and Townhouse.



| Property Type            | Closed<br>Sales* | YoY%   | Dollar<br>Volume | YoY%   | Average<br>Price | YoY%   | Median<br>Price | YoY%  | Price/<br>Sqft | YoY%  | DOM | New<br>Listings | Active<br>Listings | Pending<br>Sales | Months<br>Inventory | Close<br>To OLF |
|--------------------------|------------------|--------|------------------|--------|------------------|--------|-----------------|-------|----------------|-------|-----|-----------------|--------------------|------------------|---------------------|-----------------|
| All(New and Existing)    |                  |        |                  |        |                  |        |                 |       |                |       |     |                 |