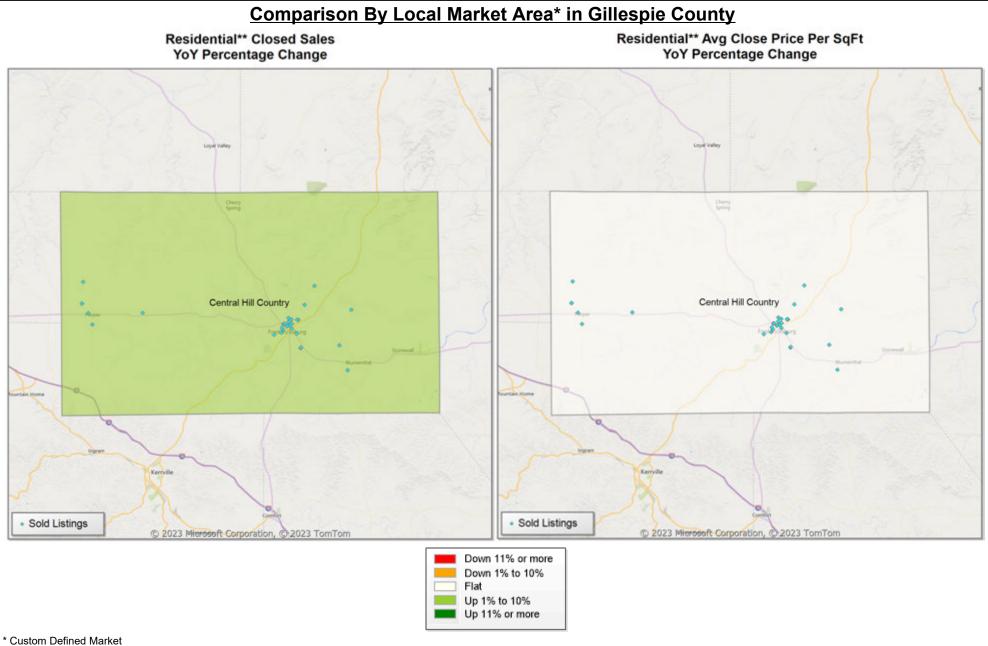

## Market Analysis By Local Market Area\*: Central Hill Country

| Property Type            | Closed<br>Sales** | YoY%   | Dollar<br>Volume | YoY%   | Average<br>Price | YoY%  | Median<br>Price | YoY%   | Price/<br>Sqft | YoY%  | DOM | New<br>Listings | Active<br>Listings | Pending<br>Sales | Months<br>Inventory | Close<br>To OLP |
|--------------------------|-------------------|--------|------------------|--------|------------------|-------|-----------------|--------|----------------|-------|-----|-----------------|--------------------|------------------|---------------------|-----------------|
| All(New and Existing)    |                   |        |                  |        |                  |       |                 |        |                |       |     |                 |                    |                  |                     |                 |
| Residential (SF/COND/TH) | 67                | 4.7%   | \$55,994,700     | 26.9%  | \$835,742        | 21.2% | \$517,500       | -2.3%  | \$370          | 0.7%  | 122 | 108             | 479                | 63               | 10.2                | 91.1%           |
| YTD:                     | 284               | -34.0% | \$192,579,242    | -29.8% | \$678,096        | 6.3%  | \$510,000       | -0.2%  | \$325          | 0.6%  | 104 | 649             | 419                | 241              |                     | 92.3%           |
| Single Family            | 67                | 4.7%   | \$55,994,700     | 26.9%  | \$835,742        | 21.2% | \$517,500       | -2.3%  | \$370          | 0.7%  | 122 | 107             | 474                | 63               | 10.1                | 91.1%           |
| YTD:                     | 284               | -34.0% | \$192,579,242    | -29.8% | \$678,096        | 6.3%  | \$510,000       | -0.2%  | \$325          | 0.6%  | 104 | 647             | 415                | 241              |                     | 92.3%           |
| Townhouse                | -                 | 0.0%   | -                | 0.0%   | -                | 0.0%  | -               | 0.0%   | -              | 0.0%  | -   | -               | 4                  | -                | -                   | 0.0%            |
| YTD:                     | -                 | 0.0%   | -                | 0.0%   | -                | 0.0%  | -               | 0.0%   | -              | 0.0%  | -   | 1               | 3                  | -                |                     | 0.0%            |
| Condominium              | -                 | 0.0%   | -                | 0.0%   | -                | 0.0%  | -               | 0.0%   | -              | 0.0%  | -   | 1               | 1                  | -                | 12.0                | 0.0%            |
| YTD:                     | -                 | 0.0%   | -                | 0.0%   | -                | 0.0%  | -               | 0.0%   | -              | 0.0%  | -   | 1               | 1                  | -                |                     | 0.0%            |
| Existing Home            |                   |        |                  |        |                  |       |                 |        |                |       |     |                 |                    |                  |                     |                 |
| Residential (SF/COND/TH) | 54                | 28.6%  | \$43,788,774     | 32.1%  | \$810,903        | 2.7%  | \$505,000       | -19.8% | \$372          | -6.1% | 135 | 91              | 358                | 48               | 10.2                | 89.9%           |
| YTD:                     | 215               | -33.6% | \$151,274,890    | -32.6% | \$703,604        | 1.6%  | \$515,000       | -10.0% | \$339          | -1.8% | 111 | 485             | 304                | 170              |                     | 90.9%           |
| Single Family            | 54                | 28.6%  | \$43,788,774     | 32.1%  | \$810,903        | 2.7%  | \$505,000       | -19.8% | \$372          | -6.1% | 135 | 90              | 353                | 48               | 10.1                | 89.9%           |
| YTD:                     | 215               | -33.6% | \$151,274,890    | -32.6% | \$703,604        | 1.6%  | \$515,000       | -10.0% | \$339          | -1.8% | 111 | 483             | 300                | 170              |                     | 90.9%           |
| Townhouse                | -                 | 0.0%   | -                | 0.0%   | -                | 0.0%  | -               | 0.0%   | -              | 0.0%  | -   | -               | 4                  | -                | -                   | 0.0%            |
| YTD:                     | -                 | 0.0%   | -                | 0.0%   | -                | 0.0%  | -               | 0.0%   | -              | 0.0%  | -   | 1               | 3                  | -                |                     | 0.0%            |
| Condominium              | -                 | 0.0%   | -                | 0.0%   | -                | 0.0%  | -               | 0.0%   | -              | 0.0%  | -   | 1               | 1                  | -                | 12.0                | 0.0%            |
| YTD:                     | -                 | 0.0%   | -                | 0.0%   | -                | 0.0%  | -               | 0.0%   | -              | 0.0%  | -   | 1               | 1                  | -                |                     | 0.0%            |
| New Construction         |                   |        |                  |        |                  |       |                 |        |                |       |     |                 |                    |                  |                     |                 |
| Residential (SF/COND/TH) | 14                | -36.4% | \$13,064,595     | 19.1%  | \$933,185        | 87.1% | \$525,150       | 7.8%   | \$361          | 16.7% | 74  | 17              | 121                | 15               | 10.0                | 96.0%           |
| YTD:                     | 70                | -34.0% | \$42,006,478     | -15.9% | \$600,093        | 27.4% | \$485,000       | 8.2%   | \$282          | 11.1% | 83  | 164             | 115                | 71               |                     | 96.7%           |
| Single Family            | 14                | -36.4% | \$13,064,595     | 19.1%  | \$933,185        | 87.1% | \$525,150       | 7.8%   | \$361          | 16.7% | 74  | 17              | 121                | 15               | 10.0                | 96.0%           |
| YTD:                     | 70                | -34.0% | \$42,006,478     | -15.9% | \$600,093        | 27.4% | \$485,000       | 8.2%   | \$282          | 11.1% | 83  | 164             | 115                | 71               |                     | 96.7%           |
| Townhouse                | -                 | 0.0%   | -                | 0.0%   | -                | 0.0%  | -               | 0.0%   | -              | 0.0%  | -   | -               | -                  | -                | _                   | 0.0%            |
| YTD:                     | -                 | 0.0%   | -                | 0.0%   | -                | 0.0%  | -               | 0.0%   | -              | 0.0%  | -   | -               | -                  | -                |                     | 0.0%            |
| Condominium              | -                 | 0.0%   | -                |        | -                | 0.0%  | -               | 0.0%   | -              | 0.0%  | -   | -               | -                  | -                | -                   | 0.0%            |
| YTD:                     | -                 | 0.0%   | -                | 0.0%   | -                | 0.0%  | -               | 0.0%   | -              | 0.0%  | -   | -               | -                  | -                |                     | 0.0%            |
| 1101                     |                   |        |                  |        |                  |       |                 |        |                |       |     |                 |                    |                  |                     |                 |

\* Local Market Area Code: CHC; Type: Custom Defined Market \*\* Closed Sale counts for most recent 3 months are Preliminary.

Market Analysis By Local Market Area\*: Fredericksburg

| Property Type      |        | Closed<br>Sales** | YoY%   | Dollar<br>Volume | YoY%   | Average<br>Price | YoY%  | Median<br>Price | YoY%   | Price/<br>Sqft | YoY%  | DOM | New<br>Listings | Active<br>Listings | Pending<br>Sales | Months<br>Inventory | Close<br>To OLP |
|--------------------|--------|-------------------|--------|------------------|--------|------------------|-------|-----------------|--------|----------------|-------|-----|-----------------|--------------------|------------------|---------------------|-----------------|
| All(New and Exist  | ting)  |                   |        |                  |        |                  |       |                 |        |                |       |     |                 |                    |                  |                     |                 |
| Residential (SF/CO | ND/TH) | 18                | -14.3% | \$15,135,150     | -3.0%  | \$840,842        | 13.2% | \$510,000       | -17.6% | \$414          | 0.2%  | 113 | 42              | 149                | 24               | 9.2                 | 93.3%           |
|                    | YTD:   | 88                | -38.9% | \$57,686,875     | -39.2% | \$655,533        | -0.5% | \$520,000       | -7.3%  | \$370          | -0.3% | 108 | 212             | 123                | 67               |                     | 92.5%           |
| Single Family      |        | 18                | -14.3% | \$15,135,150     | -3.0%  | \$840,842        | 13.2% | \$510,000       | -17.6% | \$414          | 0.2%  | 113 | 42              | 145                | 24               | 9.0                 | 93.3%           |
|                    | YTD:   | 88                | -38.9% | \$57,686,875     | -39.2% | \$655,533        | -0.5% | \$520,000       | -7.3%  | \$370          | -0.3% | 108 | 211             | 119                | 67               |                     | 92.5%           |
| Townhouse          |        | -                 | 0.0%   | -                | 0.0%   | -                | 0.0%  | -               | 0.0%   | -              | 0.0%  | -   | -               | 4                  | -                | -                   | . 0.0%          |
|                    | YTD:   | -                 | 0.0%   | -                | 0.0%   | -                | 0.0%  | -               | 0.0%   | -              | 0.0%  | -   | 1               | 3                  | -                |                     | 0.0%            |
| Condominium        |        | -                 | 0.0%   | -                | 0.0%   | -                | 0.0%  | -               | 0.0%   | -              | 0.0%  | -   | -               | -                  | -                | -                   | . 0.0%          |
|                    | YTD:   | -                 | 0.0%   | -                | 0.0%   | -                | 0.0%  | -               | 0.0%   | -              | 0.0%  | -   | -               | -                  | -                |                     | 0.0%            |
| Existing Home      |        |                   |        |                  |        |                  |       |                 |        |                |       |     |                 |                    |                  |                     |                 |
| Residential (SF/CO | ND/TH) | 16                | 6.7%   | \$14,134,000     | 13.1%  | \$883,375        | 6.0%  | \$510,000       | -37.0% | \$432          | -8.2% | 124 | 37              | 137                | 19               | 10.1                | 92.5%           |
|                    | YTD:   | 81                | -25.7% | \$53,667,825     | -31.2% | \$662,566        | -7.5% | \$515,000       | -20.8% | \$379          | -7.8% | 113 | 193             | 113                | 57               |                     | 92.0%           |
| Single Family      |        | 16                | 6.7%   | \$14,134,000     | 13.1%  | \$883,375        | 6.0%  | \$510,000       | -37.0% | \$432          | -8.2% | 124 | 37              | 133                | 19               | 9.8                 | 92.5%           |
|                    | YTD:   | 81                | -25.7% | \$53,667,825     | -31.2% | \$662,566        | -7.5% | \$515,000       | -20.8% | \$379          | -7.8% | 113 | 192             | 109                | 57               |                     | 92.0%           |
| Townhouse          |        | -                 | 0.0%   | -                | 0.0%   | -                | 0.0%  | -               | 0.0%   | -              | 0.0%  | -   | -               | 4                  | -                | -                   | . 0.0%          |
|                    | YTD:   | -                 | 0.0%   | -                | 0.0%   | -                | 0.0%  | -               | 0.0%   | -              | 0.0%  | -   | 1               | 3                  | -                |                     | 0.0%            |
| Condominium        |        | -                 | 0.0%   | -                | 0.0%   | -                | 0.0%  | -               | 0.0%   | -              | 0.0%  | -   | -               | -                  | -                | -                   | . 0.0%          |
|                    | YTD:   | -                 | 0.0%   | -                | 0.0%   | -                | 0.0%  | -               | 0.0%   | -              | 0.0%  | -   | -               | -                  | -                |                     | 0.0%            |
| New Construction   |        |                   |        |                  |        |                  |       |                 |        |                |       |     |                 |                    |                  |                     |                 |
| Residential (SF/CO | ND/TH) | 2                 | -66.7% | \$1,001,150      | -67.7% | \$500,575        | -3.2% | \$500,575       | -6.0%  | \$269          | -0.3% | 26  | 5               | 12                 | 5                | 4.6                 | 100.0%          |
|                    | YTD:   | 7                 | -80.0% | \$4,019,050      | -76.1% | \$574,150        | 19.3% | \$539,900       | 16.4%  | \$272          | 9.9%  | 45  | 19              | 10                 | 10               |                     | 98.2%           |
| Single Family      |        | 2                 | -66.7% | \$1,001,150      | -67.7% | \$500,575        | -3.2% | \$500,575       | -6.0%  | \$269          | -0.3% | 26  | 5               | 12                 | 5                | 4.6                 | 100.0%          |
|                    | YTD:   | 7                 | -80.0% | \$4,019,050      | -76.1% | \$574,150        | 19.3% | \$539,900       | 16.4%  | \$272          | 9.9%  | 45  | 19              | 10                 | 10               |                     | 98.2%           |
| Townhouse          |        | -                 | 0.0%   | -                | 0.0%   | -                | 0.0%  | -               | 0.0%   | -              | 0.0%  | -   | -               | -                  | -                | -                   | . 0.0%          |
|                    | YTD:   | -                 | 0.0%   | -                | 0.0%   | -                | 0.0%  | -               | 0.0%   | -              | 0.0%  | -   | -               | -                  | -                |                     | 0.0%            |
| Condominium        | _      | -                 | 0.0%   | -                | 0.0%   | -                | 0.0%  | -               | 0.0%   | -              | 0.0%  | -   | -               | -                  | -                | -                   | . 0.0%          |
|                    | YTD:   | -                 | 0.0%   | _                | 0.0%   | _                | 0.0%  | _               | 0.0%   | _              | 0.0%  | _   | _               | _                  | _                |                     | 0.0%            |