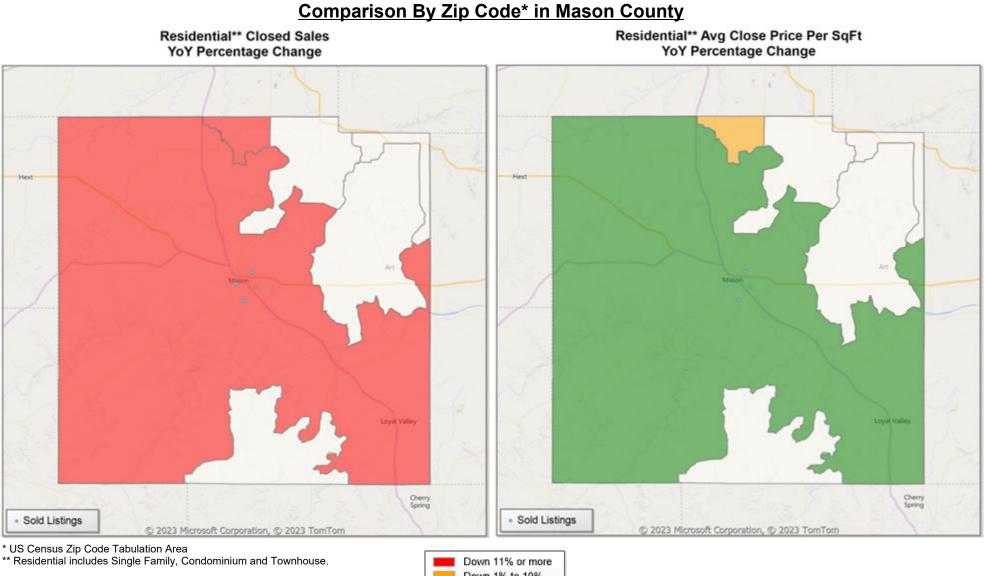

Market Analysis By County: Mason County

| Property Type       |        | Closed<br>Sales* | YoY%   | Dollar<br>Volume | YoY%   | Average<br>Price | YoY%   | Median<br>Price | YoY%   | Price/<br>Sqft | YoY%   | DOM | New<br>Listings | Active<br>Listings | Pending<br>Sales | Months<br>Inventory | Close<br>To OLP |
|---------------------|--------|------------------|--------|------------------|--------|------------------|--------|-----------------|--------|----------------|--------|-----|-----------------|--------------------|------------------|---------------------|-----------------|
| All(New and Exist   | ting)  |                  |        |                  |        |                  |        |                 |        |                |        |     |                 |                    |                  |                     |                 |
| Residential (SF/COI | ND/TH) | 3                | -25.0% | \$935,000        | -41.0% | \$311,667        | -21.4% | \$275,000       | -30.4% | \$286          | 23.5%  | 105 | 3               | 34                 | 3                | 16.3                | 88.7%           |
|                     | YTD:   | 12               | -57.1% | \$2,909,250      | -66.7% | \$242,438        | -22.4% | \$225,000       | -33.2% | \$199          | -11.2% | 109 | 47              | 31                 | 10               |                     | 87.3%           |
| Single Family       |        | 3                | -25.0% | \$935,000        | -41.0% | \$311,667        | -21.4% | \$275,000       | -30.4% | \$286          | 23.5%  | 105 | 3               | 34                 | 3                | 16.3                | 88.7%           |
|                     | YTD:   | 12               | -57.1% | \$2,909,250      | -66.7% | \$242,438        | -22.4% | \$225,000       | -33.2% | \$199          | -11.2% | 109 | 47              | 31                 | 10               |                     | 87.3%           |
| Townhouse           |        | -                | 0.0%   | -                | 0.0%   | -                | 0.0%   | -               | 0.0%   | -              | 0.0%   | -   | -               | -                  | -                | -                   | 0.0%            |
|                     | YTD:   | -                | 0.0%   | -                | 0.0%   | -                | 0.0%   | -               | 0.0%   | -              | 0.0%   | -   | -               | -                  | -                |                     | 0.0%            |
| Condominium         |        | -                | 0.0%   | -                | 0.0%   | -                | 0.0%   | -               | 0.0%   | -              | 0.0%   | -   | -               | -                  | -                | -                   | 0.0%            |
|                     | YTD:   | -                | 0.0%   | -                | 0.0%   | -                | 0.0%   | -               | 0.0%   | -              | 0.0%   | -   | -               | -                  | -                |                     | 0.0%            |
| Existing Home       |        |                  |        |                  |        |                  |        |                 |        |                |        |     |                 |                    |                  |                     |                 |
| Residential (SF/COI | ND/TH) | 3                | -25.0% | \$935,000        | -41.0% | \$311,667        | -21.4% | \$275,000       | -30.4% | \$286          | 23.5%  | 105 | 3               | 33                 | 3                | 18.0                | 88.7%           |
|                     | YTD:   | 12               | -57.1% | \$2,909,250      | -66.7% | \$242,438        | -22.4% | \$225,000       | -33.2% | \$199          | -11.2% | 109 | 46              | 31                 | 10               |                     | 87.3%           |
| Single Family       |        | 3                | -25.0% | \$935,000        | -41.0% | \$311,667        | -21.4% | \$275,000       | -30.4% | \$286          | 23.5%  | 105 | 3               | 33                 | 3                | 18.0                | 88.7%           |
|                     | YTD:   | 12               | -57.1% | \$2,909,250      | -66.7% | \$242,438        | -22.4% | \$225,000       | -33.2% | \$199          | -11.2% | 109 | 46              | 31                 | 10               |                     | 87.3%           |
| Townhouse           |        | -                | 0.0%   | -                | 0.0%   | -                | 0.0%   | -               | 0.0%   | -              | 0.0%   | -   | -               | -                  | -                | -                   | 0.0%            |
|                     | YTD:   | -                | 0.0%   | -                | 0.0%   | -                | 0.0%   | -               | 0.0%   | -              | 0.0%   | -   | -               | -                  | -                |                     | 0.0%            |
| Condominium         |        | -                | 0.0%   | -                | 0.0%   | -                | 0.0%   | -               | 0.0%   | -              | 0.0%   | -   | -               | -                  | -                | -                   | 0.0%            |
|                     | YTD:   | -                | 0.0%   | -                | 0.0%   | -                | 0.0%   | -               | 0.0%   | -              | 0.0%   | -   | -               | -                  | -                |                     | 0.0%            |
| New Construction    |        |                  |        |                  |        |                  |        |                 |        |                |        |     |                 |                    |                  |                     |                 |
| Residential (SF/CO  | ND/TH) | -                | 0.0%   | -                | 0.0%   | -                | 0.0%   | -               | 0.0%   | -              | 0.0%   | -   | -               | 1                  | -                | 4.0                 | 0.0%            |
|                     | YTD:   | -                | 0.0%   | -                | 0.0%   | -                | 0.0%   | -               | 0.0%   | -              | 0.0%   | -   | 1               | 1                  | -                |                     | 0.0%            |
| Single Family       |        | -                | 0.0%   | -                | 0.0%   | -                | 0.0%   | -               | 0.0%   | -              | 0.0%   | -   | -               | 1                  | -                | 4.0                 | 0.0%            |
|                     | YTD:   | -                | 0.0%   | -                | 0.0%   | -                | 0.0%   | -               | 0.0%   | -              | 0.0%   | -   | 1               | 1                  | -                |                     | 0.0%            |
| Townhouse           |        | -                | 0.0%   | -                | 0.0%   | -                | 0.0%   | -               | 0.0%   | -              | 0.0%   | -   | -               | -                  | -                | -                   | 0.0%            |
|                     | YTD:   | -                | 0.0%   | -                | 0.0%   | -                | 0.0%   | -               | 0.0%   | -              | 0.0%   | -   | -               | -                  | -                |                     | 0.0%            |
| Condominium         |        | -                | 0.0%   | -                | 0.0%   | -                | 0.0%   | -               | 0.0%   | -              | 0.0%   | -   | -               | -                  | -                | -                   | 0.0%            |
|                     | YTD:   | _                | 0.0%   | -                | 0.0%   | _                | 0.0%   | -               | 0.0%   | _              | 0.0%   | _   | _               | _                  | _                |                     | 0.0%            |