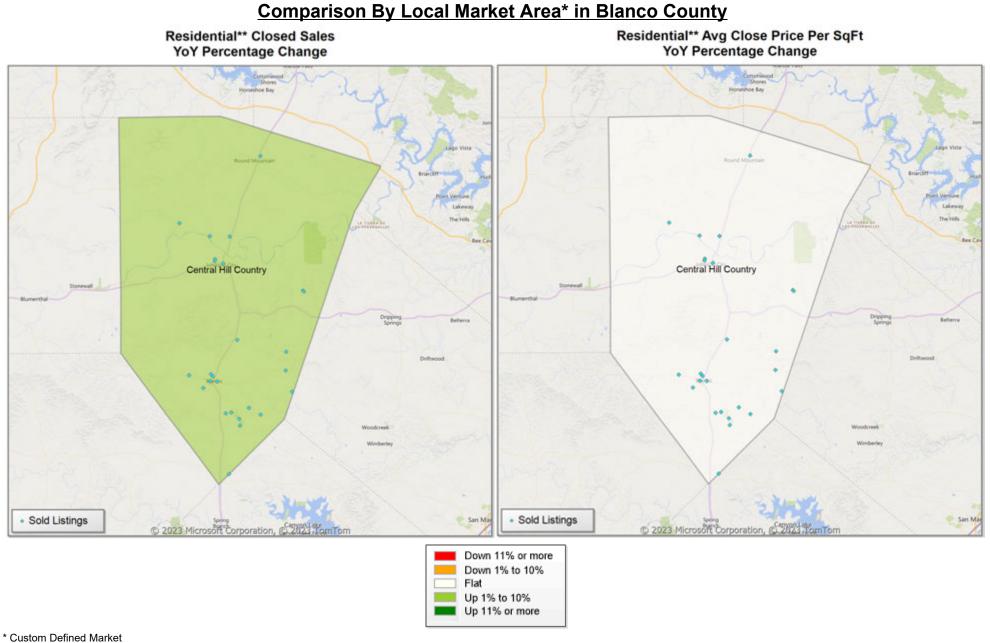

## Market Analysis By Local Market Area\*: Central Hill Country

| Property Type            | Closed<br>Sales** | YoY%   | Dollar<br>Volume | YoY%   | Average<br>Price | YoY%  | Median<br>Price | YoY%   | Price/<br>Sqft | YoY%  | DOM | New<br>Listings | Active<br>Listings | Pending<br>Sales | Months<br>Inventory | Close<br>To OLP |
|--------------------------|-------------------|--------|------------------|--------|------------------|-------|-----------------|--------|----------------|-------|-----|-----------------|--------------------|------------------|---------------------|-----------------|
| All(New and Existing)    |                   |        |                  |        |                  |       |                 |        |                |       |     |                 |                    |                  |                     |                 |
| Residential (SF/COND/TH) | 67                | 4.7%   | \$55,994,700     | 26.9%  | \$835,742        | 21.2% | \$517,500       | -2.3%  | \$370          | 0.7%  | 122 | 108             | 479                | 63               | 10.2                | 91.1%           |
| YTD:                     | 284               | -34.0% | \$192,579,242    | -29.8% | \$678,096        | 6.3%  | \$510,000       | -0.2%  | \$325          | 0.6%  | 104 | 649             | 419                | 241              |                     | 92.3%           |
| Single Family            | 67                | 4.7%   | \$55,994,700     | 26.9%  | \$835,742        | 21.2% | \$517,500       | -2.3%  | \$370          | 0.7%  | 122 | 107             | 474                | 63               | 10.1                | 91.1%           |
| YTD:                     | 284               | -34.0% | \$192,579,242    | -29.8% | \$678,096        | 6.3%  | \$510,000       | -0.2%  | \$325          | 0.6%  | 104 | 647             | 415                | 241              |                     | 92.3%           |
| Townhouse                | -                 | 0.0%   | -                | 0.0%   | -                | 0.0%  | -               | 0.0%   | -              | 0.0%  | -   | -               | 4                  | -                | -                   | 0.0%            |
| YTD:                     | -                 | 0.0%   | -                | 0.0%   | -                | 0.0%  | -               | 0.0%   | -              | 0.0%  | -   | 1               | 3                  | -                |                     | 0.0%            |
| Condominium              | -                 | 0.0%   | -                | 0.0%   | -                | 0.0%  | -               | 0.0%   | -              | 0.0%  | -   | 1               | 1                  | -                | 12.0                | 0.0%            |
| YTD:                     | -                 | 0.0%   | -                | 0.0%   | -                | 0.0%  | -               | 0.0%   | -              | 0.0%  | -   | 1               | 1                  | -                |                     | 0.0%            |
| Existing Home            |                   |        |                  |        |                  |       |                 |        |                |       |     |                 |                    |                  |                     |                 |
| Residential (SF/COND/TH) | 54                | 28.6%  | \$43,788,774     | 32.1%  | \$810,903        | 2.7%  | \$505,000       | -19.8% | \$372          | -6.1% | 135 | 91              | 358                | 48               | 10.2                | 89.9%           |
| YTD:                     | 215               | -33.6% | \$151,274,890    | -32.6% | \$703,604        | 1.6%  | \$515,000       | -10.0% | \$339          | -1.8% | 111 | 485             | 304                | 170              |                     | 90.9%           |
| Single Family            | 54                | 28.6%  | \$43,788,774     | 32.1%  | \$810,903        | 2.7%  | \$505,000       | -19.8% | \$372          | -6.1% | 135 | 90              | 353                | 48               | 10.1                | 89.9%           |
| YTD:                     | 215               | -33.6% | \$151,274,890    | -32.6% | \$703,604        | 1.6%  | \$515,000       | -10.0% | \$339          | -1.8% | 111 | 483             | 300                | 170              |                     | 90.9%           |
| Townhouse                | -                 | 0.0%   | -                | 0.0%   | -                | 0.0%  | -               | 0.0%   | -              | 0.0%  | -   | -               | 4                  | -                | -                   | 0.0%            |
| YTD:                     | -                 | 0.0%   | -                | 0.0%   | -                | 0.0%  | -               | 0.0%   | -              | 0.0%  | -   | 1               | 3                  | -                |                     | 0.0%            |
| Condominium              | -                 | 0.0%   | -                | 0.0%   | -                | 0.0%  | -               | 0.0%   | -              | 0.0%  | -   | 1               | 1                  | -                | 12.0                | 0.0%            |
| YTD:                     | -                 | 0.0%   | -                | 0.0%   | -                | 0.0%  | -               | 0.0%   | -              | 0.0%  | -   | 1               | 1                  | -                |                     | 0.0%            |
| New Construction         |                   |        |                  |        |                  |       |                 |        |                |       |     |                 |                    |                  |                     |                 |
| Residential (SF/COND/TH) | 14                | -36.4% | \$13,064,595     | 19.1%  | \$933,185        | 87.1% | \$525,150       | 7.8%   | \$361          | 16.7% | 74  | 17              | 121                | 15               | 10.0                | 96.0%           |
| YTD:                     | 70                | -34.0% | \$42,006,478     | -15.9% | \$600,093        | 27.4% | \$485,000       | 8.2%   | \$282          | 11.1% | 83  | 164             | 115                | 71               |                     | 96.7%           |
| Single Family            | 14                | -36.4% | \$13,064,595     | 19.1%  | \$933,185        | 87.1% | \$525,150       | 7.8%   | \$361          | 16.7% | 74  | 17              | 121                | 15               | 10.0                | 96.0%           |
| YTD:                     | 70                | -34.0% | \$42,006,478     | -15.9% | \$600,093        | 27.4% | \$485,000       | 8.2%   | \$282          | 11.1% | 83  | 164             | 115                | 71               |                     | 96.7%           |
| Townhouse                | -                 | 0.0%   | -                | 0.0%   | -                | 0.0%  | -               | 0.0%   | -              | 0.0%  | -   | -               | -                  | -                | _                   | 0.0%            |
| YTD:                     | -                 | 0.0%   | -                | 0.0%   | -                | 0.0%  | -               | 0.0%   | -              | 0.0%  | -   | -               | -                  | -                |                     | 0.0%            |
| Condominium              | -                 | 0.0%   | -                |        | -                | 0.0%  | -               | 0.0%   | -              | 0.0%  | -   | -               | -                  | -                | -                   | 0.0%            |
| YTD:                     | -                 | 0.0%   | -                | 0.0%   | -                | 0.0%  | -               | 0.0%   | -              | 0.0%  | -   | -               | -                  | -                |                     | 0.0%            |
| 1101                     |                   |        |                  |        |                  |       |                 |        |                |       |     |                 |                    |                  |                     |                 |

\* Local Market Area Code: CHC; Type: Custom Defined Market \*\* Closed Sale counts for most recent 3 months are Preliminary.

Market Analysis By Local Market Area\*: Fredericksburg

| Property Type      |        | Closed<br>Sales** | YoY%   | Dollar<br>Volume | YoY%   | Average<br>Price | YoY%  | Median<br>Price | YoY%   | Price/<br>Sqft | YoY%  | DOM | New<br>Listings | Active<br>Listings | Pending<br>Sales | Months<br>Inventory | Close<br>To OLP |
|--------------------|--------|-------------------|--------|------------------|--------|------------------|-------|-----------------|--------|----------------|-------|-----|-----------------|--------------------|------------------|---------------------|-----------------|
| All(New and Exist  | ting)  |                   |        |                  |        |                  |       |                 |        |                |       |     |                 |                    |                  |                     |                 |
| Residential (SF/CO | ND/TH) | 18                | -14.3% | \$15,135,150     | -3.0%  | \$840,842        | 13.2% | \$510,000       | -17.6% | \$414          | 0.2%  | 113 | 42              | 149                | 24               | 9.2                 | 93.3%           |
|                    | YTD:   | 88                | -38.9% | \$57,686,875     | -39.2% | \$655,533        | -0.5% | \$520,000       | -7.3%  | \$370          | -0.3% | 108 | 212             | 123                | 67               |                     | 92.5%           |
| Single Family      |        | 18                | -14.3% | \$15,135,150     | -3.0%  | \$840,842        | 13.2% | \$510,000       | -17.6% | \$414          | 0.2%  | 113 | 42              | 145                | 24               | 9.0                 | 93.3%           |
|                    | YTD:   | 88                | -38.9% | \$57,686,875     | -39.2% | \$655,533        | -0.5% | \$520,000       | -7.3%  | \$370          | -0.3% | 108 | 211             | 119                | 67               |                     | 92.5%           |
| Townhouse          |        | -                 | 0.0%   | -                | 0.0%   | -                | 0.0%  | -               | 0.0%   | -              | 0.0%  | -   | -               | 4                  | -                | -                   | . 0.0%          |
|                    | YTD:   | -                 | 0.0%   | -                | 0.0%   | -                | 0.0%  | -               | 0.0%   | -              | 0.0%  | -   | 1               | 3                  | -                |                     | 0.0%            |
| Condominium        |        | -                 | 0.0%   | -                | 0.0%   | -                | 0.0%  | -               | 0.0%   | -              | 0.0%  | -   | -               | -                  | -                | -                   | . 0.0%          |
|                    | YTD:   | -                 | 0.0%   | -                | 0.0%   | -                | 0.0%  | -               | 0.0%   | -              | 0.0%  | -   | -               | -                  | -                |                     | 0.0%            |
| Existing Home      |        |                   |        |                  |        |                  |       |                 |        |                |       |     |                 |                    |                  |                     |                 |
| Residential (SF/CO | ND/TH) | 16                | 6.7%   | \$14,134,000     | 13.1%  | \$883,375        | 6.0%  | \$510,000       | -37.0% | \$432          | -8.2% | 124 | 37              | 137                | 19               | 10.1                | 92.5%           |
|                    | YTD:   | 81                | -25.7% | \$53,667,825     | -31.2% | \$662,566        | -7.5% | \$515,000       | -20.8% | \$379          | -7.8% | 113 | 193             | 113                | 57               |                     | 92.0%           |
| Single Family      |        | 16                | 6.7%   | \$14,134,000     | 13.1%  | \$883,375        | 6.0%  | \$510,000       | -37.0% | \$432          | -8.2% | 124 | 37              | 133                | 19               | 9.8                 | 92.5%           |
|                    | YTD:   | 81                | -25.7% | \$53,667,825     | -31.2% | \$662,566        | -7.5% | \$515,000       | -20.8% | \$379          | -7.8% | 113 | 192             | 109                | 57               |                     | 92.0%           |
| Townhouse          |        | -                 | 0.0%   | -                | 0.0%   | -                | 0.0%  | -               | 0.0%   | -              | 0.0%  | -   | -               | 4                  | -                | -                   | . 0.0%          |
|                    | YTD:   | -                 | 0.0%   | -                | 0.0%   | -                | 0.0%  | -               | 0.0%   | -              | 0.0%  | -   | 1               | 3                  | -                |                     | 0.0%            |
| Condominium        |        | -                 | 0.0%   | -                | 0.0%   | -                | 0.0%  | -               | 0.0%   | -              | 0.0%  | -   | -               | -                  | -                | -                   | . 0.0%          |
|                    | YTD:   | -                 | 0.0%   | -                | 0.0%   | -                | 0.0%  | -               | 0.0%   | -              | 0.0%  | -   | -               | -                  | -                |                     | 0.0%            |
| New Construction   |        |                   |        |                  |        |                  |       |                 |        |                |       |     |                 |                    |                  |                     |                 |
| Residential (SF/CO | ND/TH) | 2                 | -66.7% | \$1,001,150      | -67.7% | \$500,575        | -3.2% | \$500,575       | -6.0%  | \$269          | -0.3% | 26  | 5               | 12                 | 5                | 4.6                 | 100.0%          |
|                    | YTD:   | 7                 | -80.0% | \$4,019,050      | -76.1% | \$574,150        | 19.3% | \$539,900       | 16.4%  | \$272          | 9.9%  | 45  | 19              | 10                 | 10               |                     | 98.2%           |
| Single Family      |        | 2                 | -66.7% | \$1,001,150      | -67.7% | \$500,575        | -3.2% | \$500,575       | -6.0%  | \$269          | -0.3% | 26  | 5               | 12                 | 5                | 4.6                 | 100.0%          |
|                    | YTD:   | 7                 | -80.0% | \$4,019,050      | -76.1% | \$574,150        | 19.3% | \$539,900       | 16.4%  | \$272          | 9.9%  | 45  | 19              | 10                 | 10               |                     | 98.2%           |
| Townhouse          |        | -                 | 0.0%   | -                | 0.0%   | -                | 0.0%  | -               | 0.0%   | -              | 0.0%  | -   | -               | -                  | -                | -                   | . 0.0%          |
|                    | YTD:   | -                 | 0.0%   | -                | 0.0%   | -                | 0.0%  | -               | 0.0%   | -              | 0.0%  | -   | -               | -                  | -                |                     | 0.0%            |
| Condominium        | _      | -                 | 0.0%   | -                | 0.0%   | -                | 0.0%  | -               | 0.0%   | -              | 0.0%  | -   | -               | -                  | -                | -                   | . 0.0%          |
|                    | YTD:   | -                 | 0.0%   | _                | 0.0%   | _                | 0.0%  | _               | 0.0%   | _              | 0.0%  | _   | _               | _                  | _                |                     | 0.0%            |