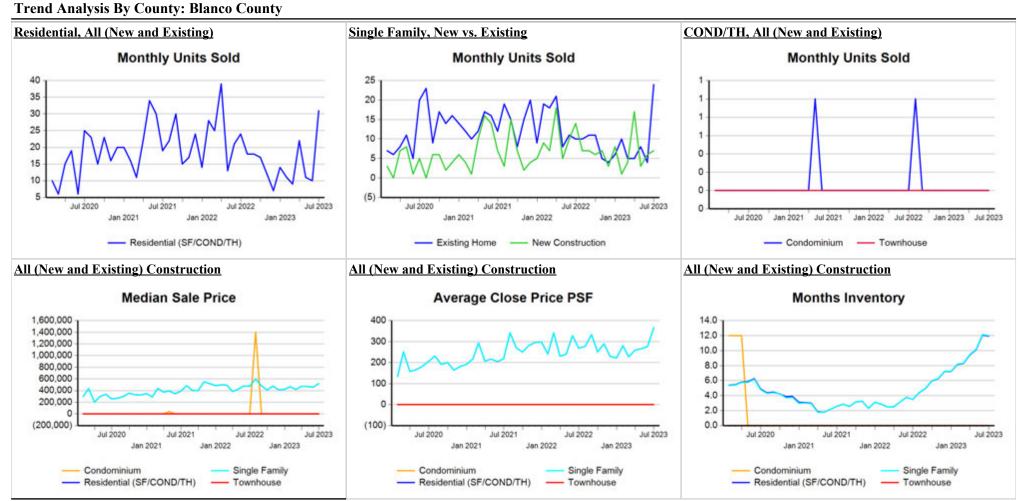

### Market Analysis By Local Market Area\*: Blanco

| Property Type      |        | Closed<br>Sales** |   | YoY%   | Dollar<br>Volume | YoY%   | Average<br>Price | YoY%   | Median<br>Price | YoY%   | Price/<br>Sqft | YoY%   | DOM | New<br>Listings | Active<br>Listings | Pending<br>Sales | Months<br>Inventory | Close<br>To OLP |
|--------------------|--------|-------------------|---|--------|------------------|--------|------------------|--------|-----------------|--------|----------------|--------|-----|-----------------|--------------------|------------------|---------------------|-----------------|
| All(New and Exist  | ting)  |                   |   |        |                  |        |                  |        |                 |        |                |        |     |                 |                    |                  |                     |                 |
| Residential (SF/CO | ND/TH) |                   | 4 | -33.3% | \$1,470,000      | -40.1% | \$367,500        | -10.1% | \$387,500       | -6.6%  | \$249          | -8.1%  | 24  | 1               | 13                 | -                | 7.8                 | 96.4%           |
|                    | YTD:   |                   | 9 | -55.0% | \$3,500,000      | -57.4% | \$388,889        | -5.3%  | \$395,000       | 12.2%  | \$245          | -10.5% | 80  | 23              | 13                 | 11               |                     | 95.1%           |
| Single Family      |        |                   | 4 | -33.3% | \$1,470,000      | -40.1% | \$367,500        | -10.1% | \$387,500       | -6.6%  | \$249          | -8.1%  | 24  | 1               | 13                 | -                | 8.2                 | 96.4%           |
|                    | YTD:   |                   | 9 | -55.0% | \$3,500,000      | -57.4% | \$388,889        | -5.3%  | \$395,000       | 12.2%  | \$245          | -10.5% | 80  | 23              | 13                 | 11               |                     | 95.1%           |
| Townhouse          |        |                   | - | 0.0%   | -                | 0.0%   | -                | 0.0%   | -               | 0.0%   | -              | 0.0%   | -   | -               | -                  | -                | -                   | 0.0%            |
|                    | YTD:   |                   | - | 0.0%   | -                | 0.0%   | -                | 0.0%   | -               | 0.0%   | -              | 0.0%   | -   | -               | -                  | -                |                     | 0.0%            |
| Condominium        |        |                   | - | 0.0%   | -                | 0.0%   | -                | 0.0%   | -               | 0.0%   | -              | 0.0%   | -   | -               | -                  | -                | -                   | 0.0%            |
|                    | YTD:   |                   | - | 0.0%   | -                | 0.0%   | -                | 0.0%   | -               | 0.0%   | -              | 0.0%   | -   | -               | -                  | -                |                     | 0.0%            |
| Existing Home      |        |                   |   |        |                  |        |                  |        |                 |        |                |        |     |                 |                    |                  |                     |                 |
| Residential (SF/CO | ND/TH) |                   | 3 | -40.0% | \$1,095,000      | -45.4% | \$365,000        | -8.9%  | \$400,000       | 5.4%   | \$243          | 3.3%   | 12  | 1               | 13                 | -                | 8.7                 | 96.9%           |
|                    | YTD:   |                   | 7 | -63.2% | \$2,676,000      | -65.5% | \$382,286        | -6.4%  | \$395,000       | 12.9%  | \$242          | -8.8%  | 49  | 19              | 11                 | 8                |                     | 95.0%           |
| Single Family      |        |                   | 3 | -40.0% | \$1,095,000      | -45.4% | \$365,000        | -8.9%  | \$400,000       | 5.4%   | \$243          | 3.3%   | 12  | 1               | 13                 | -                | 9.2                 | 96.9%           |
|                    | YTD:   |                   | 7 | -63.2% | \$2,676,000      | -65.5% | \$382,286        | -6.4%  | \$395,000       | 12.9%  | \$242          | -8.8%  | 49  | 19              | 11                 | 8                |                     | 95.0%           |
| Townhouse          |        |                   | - | 0.0%   | -                | 0.0%   | -                | 0.0%   | -               | 0.0%   | -              | 0.0%   | -   | -               | -                  | -                | -                   | 0.0%            |
|                    | YTD:   |                   | - | 0.0%   | -                | 0.0%   | -                | 0.0%   | -               | 0.0%   | -              | 0.0%   | -   | -               | -                  | -                |                     | 0.0%            |
| Condominium        |        |                   | - | 0.0%   | -                | 0.0%   | -                | 0.0%   | -               | 0.0%   | -              | 0.0%   | -   | -               | -                  | -                | -                   | 0.0%            |
|                    | YTD:   |                   | - | 0.0%   | -                | 0.0%   | -                | 0.0%   | -               | 0.0%   | -              | 0.0%   | -   | -               | -                  | -                |                     | 0.0%            |
| New Construction   |        |                   |   |        |                  |        |                  |        |                 |        |                |        |     |                 |                    |                  |                     |                 |
| Residential (SF/CO | ND/TH) |                   | 1 | 0.0%   | \$375,000        | -16.7% | \$375,000        | -16.7% | \$375,000       | -16.7% | \$269          | -40.6% | 62  | -               | -                  | -                | -                   | 94.9%           |
|                    | YTD:   |                   | 2 | 100.0% | \$824,000        | 83.1%  | \$412,000        | -8.4%  | \$412,000       | -8.4%  | \$259          | -42.8% | 189 | 4               | 2                  | 3                |                     | 95.3%           |
| Single Family      |        |                   | 1 | 0.0%   | \$375,000        | -16.7% | \$375,000        | -16.7% | \$375,000       | -16.7% | \$269          | -40.6% | 62  | -               | -                  | -                | -                   | 94.9%           |
|                    | YTD:   |                   | 2 | 100.0% | \$824,000        | 83.1%  | \$412,000        | -8.4%  | \$412,000       | -8.4%  | \$259          | -42.8% | 189 | 4               | 2                  | 3                |                     | 95.3%           |
| Townhouse          |        |                   | - | 0.0%   | -                | 0.0%   | -                | 0.0%   | -               | 0.0%   | -              | 0.0%   | -   | -               | -                  | -                | -                   | 0.0%            |
|                    | YTD:   |                   | - | 0.0%   | -                | 0.0%   | -                | 0.0%   | -               | 0.0%   | -              | 0.0%   | -   | -               | -                  | -                |                     | 0.0%            |
| Condominium        |        |                   | - | 0.0%   | -                | 0.0%   | -                | 0.0%   | -               | 0.0%   | -              | 0.0%   | -   | -               | -                  | -                | -                   | 0.0%            |
|                    | YTD:   |                   | - | 0.0%   | -                | 0.0%   | -                | 0.0%   | -               | 0.0%   | -              | 0.0%   | -   | -               | -                  | -                |                     | 0.0%            |