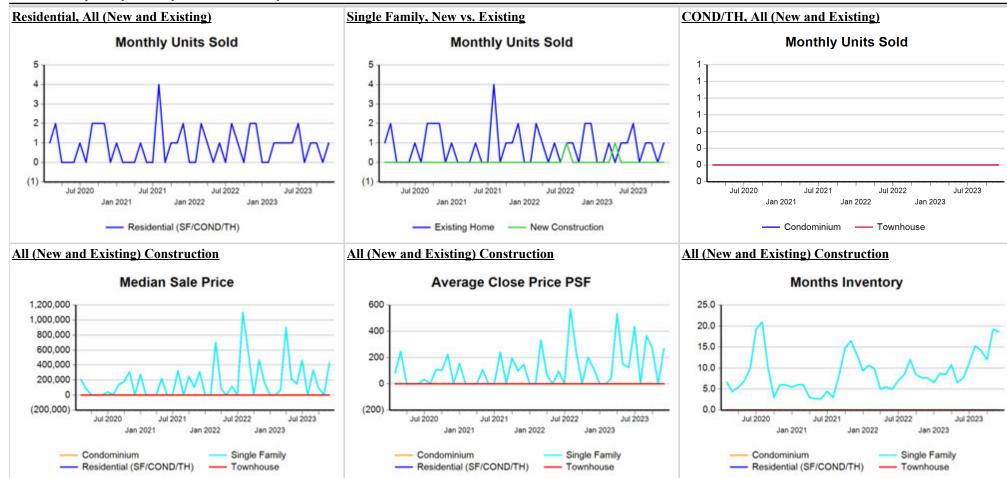

| Market Analysis By S     |                  |        |                       |        |                  |       |                 |       |                |       |     |                 |                    |                  |                     | <u> </u>        |
|--------------------------|------------------|--------|-----------------------|--------|------------------|-------|-----------------|-------|----------------|-------|-----|-----------------|--------------------|------------------|---------------------|-----------------|
| Property Type            | Closed<br>Sales* | YoY%   | Dollar<br>Volume      | YoY%   | Average<br>Price | YoY%  | Median<br>Price | YoY%  | Price/<br>Sqft | YoY%  | DOM | New<br>Listings | Active<br>Listings | Pending<br>Sales | Months<br>Inventory | Close<br>To OLI |
| All(New and Existing)    |                  |        |                       |        |                  |       |                 |       |                |       |     |                 |                    |                  |                     |                 |
| Residential (SF/COND/TH) | 22,460           | -2.8%  | \$9,130,397,552       | -1.0%  | \$406,518        | 1.8%  | \$330,000       | 0.0%  | \$187          | 1.1%  | 54  | 34,099          | 102,823            | 21,316           | 3.7                 | 94.2%           |
| YTD:                     | 304,373          | -11.2% | \$125,922,461,30<br>8 | -11.4% | \$413,711        | -0.2% | \$336,000       | -1.2% | \$190          | -1.2% | 55  | 456,783         | 88,945             | 306,907          |                     | 95.2%           |
| Single Family            | 21,121           | -2.7%  | \$8,668,186,795       | -1.2%  | \$410,406        | 1.6%  | \$331,499       | 0.3%  | \$184          | 0.7%  | 55  | 31,835          | 95,657             | 20,117           | 3.7                 | 94.2%           |
| YTD:                     | 285,717          | -10.8% | \$119,491,791,70<br>4 | -11.0% | \$418,217        | -0.3% | \$339,900       | -1.5% | \$187          | -1.1% | 55  | 426,145         | 82,950             | 288,258          |                     | 95.1%           |
| Townhouse                | 575              | -5.3%  | \$207,578,418         | -0.3%  | \$361,006        | 5.2%  | \$320,000       | 0.0%  | \$196          | 3.5%  | 52  | 1,008           | 2,723              | 514              | 3.8                 | 95.2%           |
| YTD:                     | 8,028            | -14.6% | \$2,837,033,041       | -14.7% | \$353,392        | -0.1% | \$325,740       | 0.5%  | \$195          | 1.1%  | 51  | 12,670          | 2,218              | 8,112            |                     | 96.1%           |
| Condominium              | 739              | -6.2%  | \$246,382,935         | 1.6%   | \$333,400        | 8.4%  | \$250,000       | 7.1%  | \$265          | 8.7%  | 53  | 1,256           | 4,443              | 685              | 4.7                 | 93.9%           |
| YTD:                     | 10,585           | -20.9% | \$3,579,387,516       | -20.1% | \$338,157        | 1.0%  | \$252,000       | 2.2%  | \$264          | -0.2% | 49  | 17,968          | 3,776              | 10,537           |                     | 95.3%           |
| Existing Home            |                  |        |                       |        |                  |       |                 |       |                |       |     |                 |                    |                  |                     |                 |
| Residential (SF/COND/TH) | 15,989           | -9.1%  | \$6,402,391,067       | -5.4%  | \$400,425        | 4.1%  | \$316,000       | 1.9%  | \$186          | 2.8%  | 46  | 25,241          | 72,095             | 14,779           | 3.5                 | 94.1%           |
| YTD:                     | 229,226          | -18.7% | \$93,104,207,149      | -19.4% | \$406,168        | -0.8% | \$324,900       | -1.6% | \$188          | -1.3% | 45  | 349,175         | 61,423             | 230,029          |                     | 95.3%           |
| Single Family            | 14,855           | -9.4%  | \$6,028,630,914       | -6.0%  | \$405,832        | 3.9%  | \$320,000       | 1.9%  | \$183          | 2.2%  | 46  | 23,385          | 66,430             | 13,756           | 3.5                 | 94.1%           |
| YTD:                     | 213,248          | -18.5% | \$87,841,020,795      | -19.2% | \$411,920        | -0.9% | \$325,000       | -3.0% | \$185          | -1.2% | 45  | 323,401         | 56,763             | 214,188          |                     | 95.3%           |
| Townhouse                | 427              | -7.2%  | \$148,000,394         | -1.4%  | \$346,605        | 6.2%  | \$305,500       | 5.3%  | \$190          | 5.1%  | 40  | 724             | 1,753              | 391              | 3.2                 | 95.4%           |
| YTD:                     | 6,034            | -23.0% | \$2,046,095,135       | -24.6% | \$339,094        | -2.1% | \$305,000       | -1.1% | \$187          | -0.6% | 41  | 9,351           | 1,385              | 6,062            |                     | 96.4%           |
| Condominium              | 686              | -5.4%  | \$219,039,663         | 6.0%   | \$319,300        | 12.0% | \$240,000       | 11.6% | \$259          | 9.1%  | 50  | 1,132           | 3,912              | 632              | 4.4                 | 93.7%           |
| YTD:                     | 9,908            | -22.2% | \$3,205,364,236       | -21.9% | \$323,513        | 0.4%  | \$243,000       | 1.9%  | \$258          | -1.1% | 47  | 16,423          | 3,273              | 9,779            |                     | 95.4%           |
| New Construction         |                  |        |                       |        |                  |       |                 |       |                |       |     |                 |                    |                  |                     |                 |
| Residential (SF/COND/TH) | 6,468            | 17.3%  | \$2,727,438,309       | 11.1%  | \$421,682        | -5.3% | \$355,000       | -6.6% | \$189          | -4.0% | 74  | 8,858           | 30,728             | 6,537            | 4.5                 | 94.4%           |
| YTD:                     | 75,137           | 23.5%  | \$32,816,532,784      | 23.2%  | \$436,756        | -0.3% | \$367,500       | -2.2% | \$194          | -1.8% | 85  | 107,608         | 27,522             | 76,878           |                     | 94.7%           |
| Single Family            | 6,264            | 18.1%  | \$2,639,209,982       | 11.7%  | \$421,330        | -5.4% | \$354,900       | -6.4% | \$187          | -4.0% | 74  | 8,450           | 29,227             | 6,361            | 4.4                 | 94.3%           |
| YTD:                     | 72,462           | 23.6%  | \$31,649,817,139      | 23.4%  | \$436,778        | -0.2% | \$365,990       | -2.4% | \$192          | -1.9% | 85  | 102,744         | 26,186             | 74,070           |                     | 94.7%           |
| Townhouse                | 149              | 1.4%   | \$59,975,479          | 3.1%   | \$402,520        | 1.8%  | \$380,000       | -5.5% | \$213          | -1.4% | 85  | 284             | 970                | 123              | 5.3                 | 94.7%           |
| YTD:                     | 1,993            | 28.2%  | \$790,586,095         | 29.7%  | \$396,681        | 1.2%  | \$375,796       | 0.8%  | \$218          | 1.5%  | 79  | 3,319           | 833                | 2,050            |                     | 95.3%           |
| Condominium              | 52               | -17.5% | \$26,883,241          | -24.6% | \$516,985        | -8.7% | \$447,000       | -3.9% | \$343          | 8.7%  | 85  | 124             | 531                | 53               | 8.6                 | 96.1%           |
| YTD:                     | 676              | 4.3%   | \$373,474,773         | -1.5%  | \$552,477        | -5.6% | \$472,900       | 2.6%  | \$351          | 4.1%  | 89  | 1,545           | 502                | 758              |                     | 94.5%           |

<sup>\*</sup> Closed Sale counts for most recent 3 months are Preliminary.

<sup>\*</sup> Closed Sale counts for most recent 3 months are Preliminary.