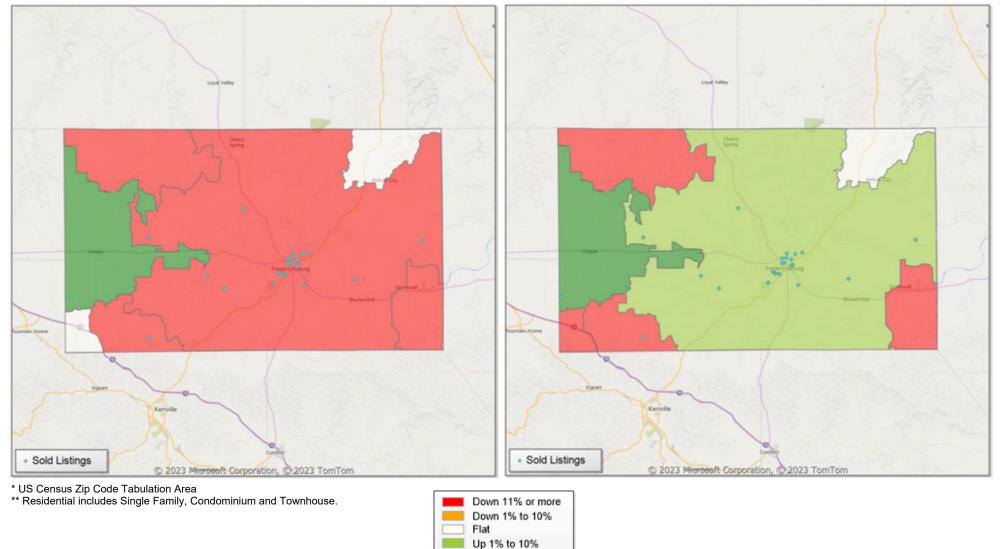

## Comparison By Zip Code\* in Mason County

#### Residential\*\* Closed Sales YoY Percentage Change

<sup>\*\*</sup> Residential includes Single Family, Condominium and Townhouse.