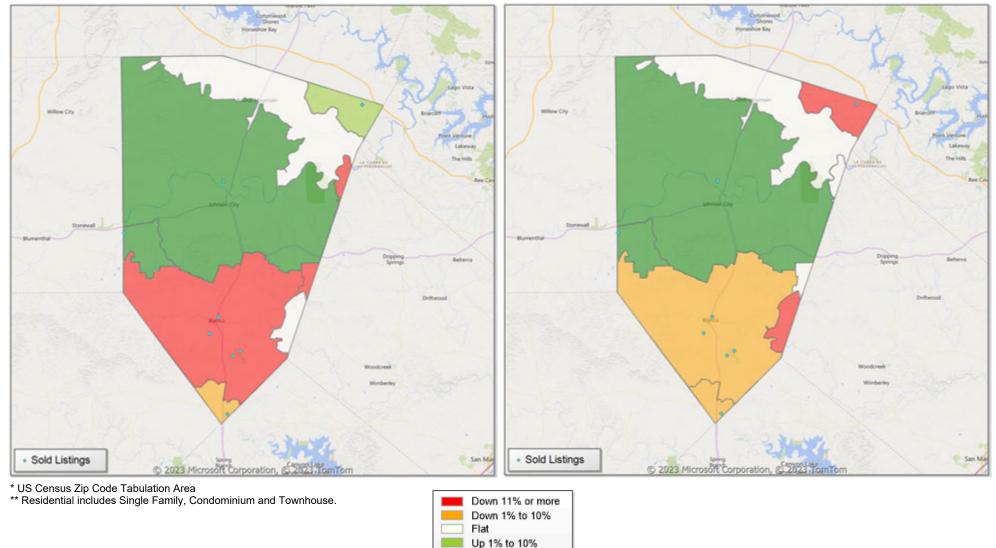

## **Comparison By Zip Code\* in Blanco County**

#### Residential\*\* Closed Sales YoY Percentage Change

#### Residential\*\* Avg Close Price Per SqFt YoY Percentage Change

Up 11% or more