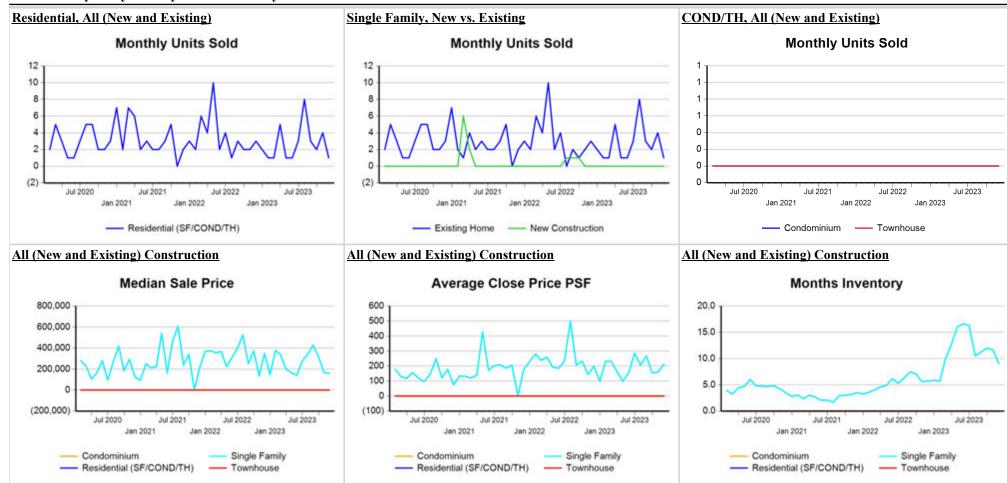

#### Residential\* Closed Sales YoY Percentage Change

**Market Analysis By County: Blanco County** 

| Property Type        |          | Closed<br>Sales* | YoY%    | Dollar<br>Volume | YoY%    | Average<br>Price | YoY%    | Median<br>Price | YoY%    | Price/<br>Sqft | YoY%  | DOM | New<br>Listings | Active<br>Listings | Pending<br>Sales | Months<br>Inventory | Close<br>To OLI |
|----------------------|----------|------------------|---------|------------------|---------|------------------|---------|-----------------|---------|----------------|-------|-----|-----------------|--------------------|------------------|---------------------|-----------------|
| All(New and Exis     | sting)   |                  |         |                  |         |                  |         |                 |         |                |       |     |                 |                    |                  |                     |                 |
| Residential (SF/CC   | OND/TH)  | 9                | 28.6%   | \$5,690,250      | 108.8%  | \$632,250        | 62.4%   | \$620,000       | 51.1%   | \$297          | 29.6% | 121 | 27              | 177                | 6                | 11.8                | 86.7%           |
|                      | YTD:     | 166              | -24.6%  | \$99,301,076     | -17.5%  | \$598,199        | 9.4%    | \$469,000       | 0.3%    | \$286          | 4.3%  | 88  | 382             | 161                | 158              |                     | 92.8%           |
| Single Family        |          | 9                | 28.6%   | \$5,690,250      | 108.8%  | \$632,250        | 62.4%   | \$620,000       | 51.1%   | \$297          | 29.6% | 121 | 27              | 177                | 6                | 11.8                | 86.79           |
|                      | YTD:     | 166              | -24.2%  | \$99,301,076     | -16.5%  | \$598,199        | 10.2%   | \$469,000       | 0.9%    | \$286          | 4.3%  | 88  | 382             | 161                | 158              |                     | 92.8%           |
| Townhouse            |          | -                | 0.0%    | -                | 0.0%    | -                | 0.0%    | -               | 0.0%    | -              | 0.0%  | -   | -               | -                  | -                | -                   | 0.0%            |
|                      | YTD:     | -                | 0.0%    | -                | 0.0%    | -                | 0.0%    | -               | 0.0%    | -              | 0.0%  | -   | -               | -                  | -                |                     | 0.0%            |
| Condominium          |          | -                | 0.0%    | -                | 0.0%    | -                | 0.0%    | -               | 0.0%    | -              | 0.0%  | -   | -               | -                  | -                | -                   | 0.0%            |
|                      | YTD:     | -                | -100.0% | -                | -100.0% | -                | -100.0% | -               | -100.0% | -              | 0.0%  | -   | -               | -                  | -                |                     | 0.0%            |
| <b>Existing Home</b> |          |                  |         |                  |         |                  |         |                 |         |                |       |     |                 |                    |                  |                     |                 |
| Residential (SF/C0   | OND/TH)  | 7                | 75.0%   | \$4,489,333      | 237.5%  | \$641,333        | 92.8%   | \$637,500       | 115.7%  | \$306          | 41.5% | 154 | 15              | 82                 | 5                | 9.1                 | 81.9%           |
|                      | YTD:     | 102              | -20.9%  | \$60,163,507     | -25.0%  | \$589,838        | -5.2%   | \$470,000       | -6.0%   | \$297          | -0.4% | 92  | 195             | 73                 | 92               |                     | 90.7%           |
| Single Family        |          | 7                | 75.0%   | \$4,489,333      | 237.5%  | \$641,333        | 92.8%   | \$637,500       | 115.7%  | \$306          | 41.5% | 154 | 15              | 82                 | 5                | 9.1                 | 81.9%           |
|                      | YTD:     | 102              | -20.3%  | \$60,163,507     | -23.7%  | \$589,838        | -4.2%   | \$470,000       | -5.5%   | \$297          | -0.4% | 92  | 195             | 73                 | 92               |                     | 90.7%           |
| Townhouse            |          | -                | 0.0%    | -                | 0.0%    | -                | 0.0%    | -               | 0.0%    | -              | 0.0%  | -   | -               | -                  | -                | -                   | 0.0%            |
|                      | YTD:     | -                | 0.0%    | -                | 0.0%    | -                | 0.0%    | -               | 0.0%    | -              | 0.0%  | -   | -               | -                  | -                |                     | 0.0%            |
| Condominium          |          | -                | 0.0%    | -                | 0.0%    | -                | 0.0%    | -               | 0.0%    | -              | 0.0%  | -   | -               | -                  | -                | -                   | 0.0%            |
|                      | YTD:     | -                | -100.0% | -                | -100.0% | -                | -100.0% | -               | -100.0% | -              | 0.0%  | -   | -               | -                  | -                |                     | 0.0%            |
| New Construction     | <u> </u> |                  |         |                  |         |                  |         |                 |         |                |       |     |                 |                    |                  |                     |                 |
| Residential (SF/C0   | OND/TH)  | 2                | -33.3%  | \$1,210,000      | -13.2%  | \$605,000        | 30.2%   | \$605,000       | 31.5%   | \$271          | 9.8%  | 21  | 12              | 95                 | 1                | 15.8                | 101.39          |
|                      | YTD:     | 64               | -29.7%  | \$39,129,208     | -2.4%   | \$611,394        | 38.8%   | \$468,900       | 9.1%    | \$268          | 12.2% | 83  | 187             | 87                 | 66               |                     | 96.0%           |
| Single Family        |          | 2                | -33.3%  | \$1,210,000      | -13.2%  | \$605,000        | 30.2%   | \$605,000       | 31.5%   | \$271          | 9.8%  | 21  | 12              | 95                 | 1                | 15.8                | 101.39          |
|                      | YTD:     | 64               | -29.7%  | \$39,129,208     | -2.4%   | \$611,394        | 38.8%   | \$468,900       | 9.1%    | \$268          | 12.2% | 83  | 187             | 87                 | 66               |                     | 96.0%           |
| Townhouse            |          | -                | 0.0%    | -                | 0.0%    | -                | 0.0%    | -               | 0.0%    | -              | 0.0%  | -   | -               | -                  | -                | -                   | 0.0%            |
|                      | YTD:     | -                | 0.0%    | -                | 0.0%    | -                | 0.0%    | -               | 0.0%    | _              | 0.0%  | -   | -               | -                  | -                |                     | 0.0%            |
| Condominium          |          | -                | 0.0%    | -                | 0.0%    | -                | 0.0%    | -               | 0.0%    | -              | 0.0%  | -   | -               | -                  | -                |                     | 0.09            |
|                      | YTD:     | _                | 0.0%    | _                | 0.0%    | _                | 0.0%    | _               | 0.0%    | _              |       | _   | _               | _                  | _                |                     | 0.0%            |

<sup>\*</sup> Closed Sale counts for most recent 3 months are Preliminary.

Market Analysis By County: Gillespie County

| Property Type        |        | Closed<br>Sales* | YoY%   | Dollar<br>Volume | YoY%   | Average<br>Price | YoY%   | Median<br>Price | YoY%   | Price/<br>Sqft | YoY%   | DOM | New<br>Listings | Active<br>Listings | Pending<br>Sales | Months<br>Inventory | Close<br>To OLF |
|----------------------|--------|------------------|--------|------------------|--------|------------------|--------|-----------------|--------|----------------|--------|-----|-----------------|--------------------|------------------|---------------------|-----------------|
| All(New and Existing | ng)    |                  |        |                  |        |                  |        |                 |        |                |        |     |                 |                    |                  |                     |                 |
| Residential (SF/CON  | ID/TH) | 29               | -19.4% | \$21,198,887     | -18.4% | \$730,996        | 1.3%   | \$572,632       | 5.1%   | \$377          | 7.7%   | 153 | 44              | 313                | 26               | 10.6                | 85.1%           |
|                      | YTD:   | 332              | -17.4% | \$237,935,238    | -22.0% | \$716,672        | -5.5%  | \$550,000       | -8.3%  | \$355          | -5.3%  | 119 | 692             | 254                | 171              |                     | 91.2%           |
| Single Family        |        | 28               | -22.2% | \$20,467,891     | -21.2% | \$730,996        | 1.3%   | \$572,632       | 5.1%   | \$377          | 7.7%   | 153 | 42              | 296                | 26               | 10.1                | 85.1%           |
|                      | YTD:   | 327              | -18.7% | \$235,018,566    | -22.9% | \$718,711        | -5.2%  | \$550,000       | -8.3%  | \$357          | -4.8%  | 117 | 650             | 248                | 167              |                     | 91.3%           |
| Townhouse            |        | -                | 0.0%   | -                | 0.0%   | -                | 0.0%   | -               | 0.0%   | -              | 0.0%   | -   | -               | -                  | -                | -                   | 0.0%            |
|                      | YTD:   | 4                | 100.0% | \$2,200,000      | 100.0% | \$550,000        | 100.0% | \$550,000       | 100.0% | \$194          | 100.0% | 241 | 1               | 3                  | 4                |                     | 80.4%           |
| Condominium          |        | -                | 0.0%   | -                | 0.0%   | -                | 0.0%   | -               | 0.0%   | -              | 0.0%   | -   | 2               | 17                 | -                | -                   | 0.0%            |
|                      | YTD:   | -                | 0.0%   | -                | 0.0%   | -                | 0.0%   | -               | 0.0%   | -              | 0.0%   | -   | 41              | 7                  | -                |                     | 0.0%            |
| <b>Existing Home</b> |        |                  |        |                  |        |                  |        |                 |        |                |        |     |                 |                    |                  |                     |                 |
| Residential (SF/CON  | ID/TH) | 25               | -13.8% | \$19,191,278     | -14.5% | \$767,651        | -0.8%  | \$725,000       | 29.5%  | \$397          | 11.9%  | 148 | 38              | 278                | 22               | 11.5                | 83.4%           |
|                      | YTD:   | 275              | -17.7% | \$204,560,531    | -24.0% | \$743,856        | -7.7%  | \$565,250       | -16.3% | \$368          | -6.4%  | 115 | 611             | 223                | 146              |                     | 89.9%           |
| Single Family        |        | 24               | -17.2% | \$18,423,627     | -17.9% | \$767,651        | -0.8%  | \$725,000       | 29.5%  | \$397          | 11.9%  | 148 | 37              | 262                | 22               | 11.0                | 83.4%           |
|                      | YTD:   | 270              | -19.2% | \$201,616,675    | -25.1% | \$746,728        | -7.3%  | \$566,500       | -16.1% | \$370          | -5.8%  | 113 | 570             | 217                | 142              |                     | 90.1%           |
| Townhouse            |        | -                | 0.0%   | -                | 0.0%   | -                | 0.0%   | -               | 0.0%   | -              | 0.0%   | -   | -               | -                  | -                | -                   | 0.0%            |
|                      | YTD:   | 4                | 100.0% | \$2,200,000      | 100.0% | \$550,000        | 100.0% | \$550,000       | 100.0% | \$194          | 100.0% | 241 | 1               | 3                  | 4                |                     | 80.4%           |
| Condominium          |        | -                | 0.0%   | -                | 0.0%   | -                | 0.0%   | -               | 0.0%   | -              | 0.0%   | -   | 1               | 16                 | -                | -                   | 0.0%            |
|                      | YTD:   | -                | 0.0%   | -                | 0.0%   | -                | 0.0%   | -               | 0.0%   | -              | 0.0%   | -   | 40              | 7                  | -                |                     | 0.0%            |
| New Construction     |        |                  |        |                  |        |                  |        |                 |        |                |        |     |                 |                    |                  |                     |                 |
| Residential (SF/CON  | ID/TH) | 4                | -42.9% | \$2,044,264      | -42.2% | \$511,066        | 1.2%   | \$522,000       | 14.8%  | \$255          | -22.4% | 182 | 6               | 35                 | 4                | 6.5                 | 95.0%           |
|                      | YTD:   | 57               | -16.2% | \$33,401,891     | -6.6%  | \$585,998        | 11.4%  | \$520,000       | 6.2%   | \$293          | 2.9%   | 137 | 81              | 31                 | 25               |                     | 97.4%           |
| Single Family        |        | 4                | -42.9% | \$2,044,264      | -42.2% | \$511,066        | 1.2%   | \$522,000       | 14.8%  | \$255          | -22.4% | 182 | 5               | 34                 | 4                | 6.3                 | 95.0%           |
|                      | YTD:   | 57               | -16.2% | \$33,401,891     | -6.6%  | \$585,998        | 11.4%  | \$520,000       | 6.2%   | \$293          | 2.9%   | 137 | 80              | 31                 | 25               |                     | 97.4%           |
| Townhouse            |        | -                | 0.0%   | -                | 0.0%   | -                | 0.0%   | -               | 0.0%   | -              | 0.0%   | -   | -               | -                  | -                | -                   | 0.0%            |
|                      | YTD:   | -                | 0.0%   | -                | 0.0%   | -                | 0.0%   | -               | 0.0%   | -              | 0.0%   | -   | -               | -                  | -                |                     | 0.0%            |
| Condominium          |        | -                | 0.0%   | -                | 0.0%   | -                | 0.0%   | -               | 0.0%   | -              | 0.0%   | -   | 1               | 1                  | -                | -                   | 0.0%            |
|                      | YTD:   | _                | 0.0%   | _                | 0.0%   | _                | 0.0%   | _               | 0.0%   | _              | 0.0%   | _   | 1               | 1                  | _                |                     | 0.0%            |