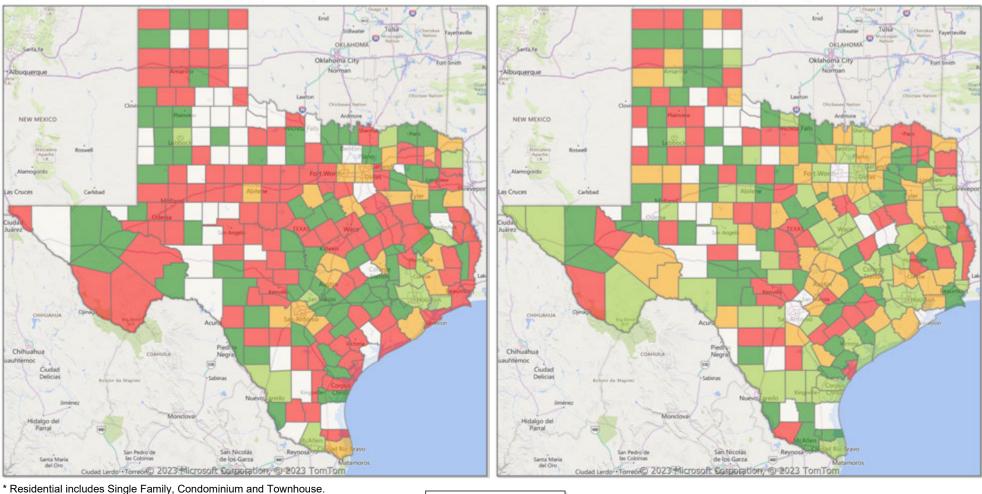

### **Comparison By Metropolitan Statistical Area in Texas**

#### Residential\* Closed Sales YoY Percentage Change

<sup>\*</sup> Residential includes Single Family, Condominium and Townhouse.