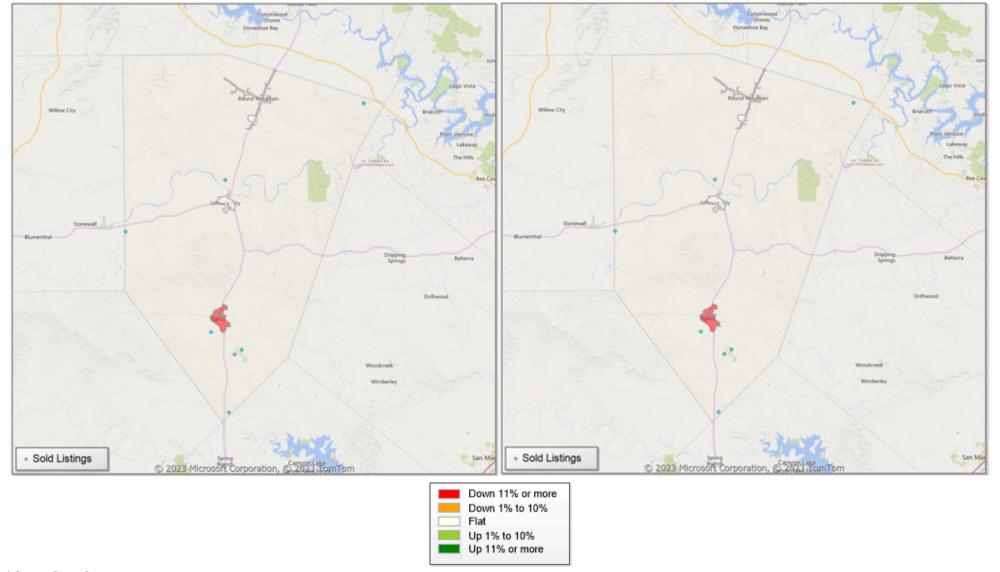

## **Comparison By Local Market Area\* in Blanco County**

Residential\*\* Closed Sales YoY Percentage Change

<sup>\*</sup> Census Place Group

<sup>\*\*</sup> Residential includes Single Family, Condominium and Townhouse.

## **Comparison By Local Market Area\* in Blanco County**

Residential\*\* Closed Sales YoY Percentage Change

<sup>\*</sup> Custom Defined Market

<sup>\*\*</sup> Residential includes Single Family, Condominium and Townhouse.