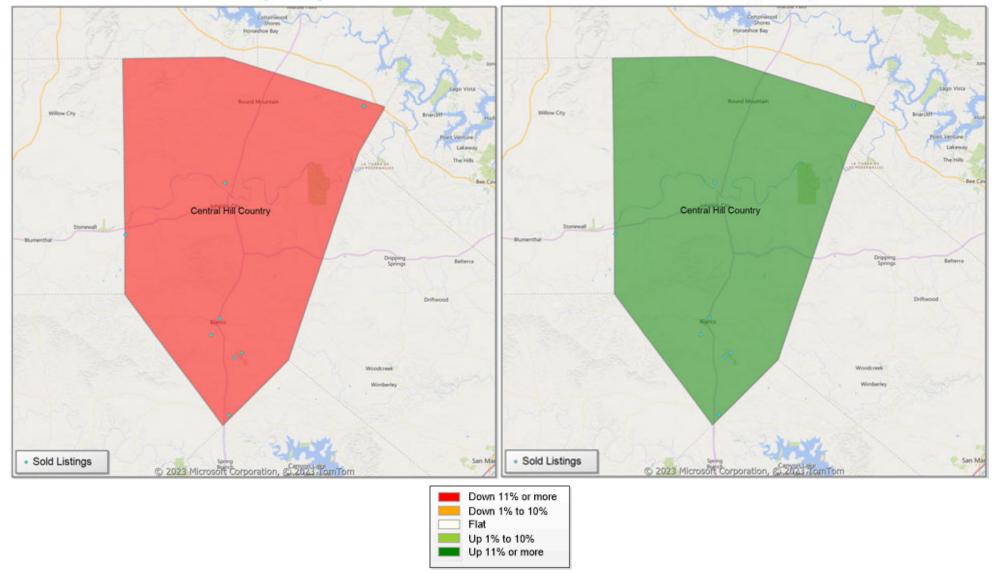

## **Comparison By Local Market Area\* in Blanco County**

Residential\*\* Closed Sales YoY Percentage Change

<sup>\*</sup> Census Place Group

<sup>\*\*</sup> Residential includes Single Family, Condominium and Townhouse.

## **Comparison By Local Market Area\* in Blanco County**

Residential\*\* Closed Sales YoY Percentage Change

<sup>\*</sup> Custom Defined Market

<sup>\*\*</sup> Residential includes Single Family, Condominium and Townhouse.