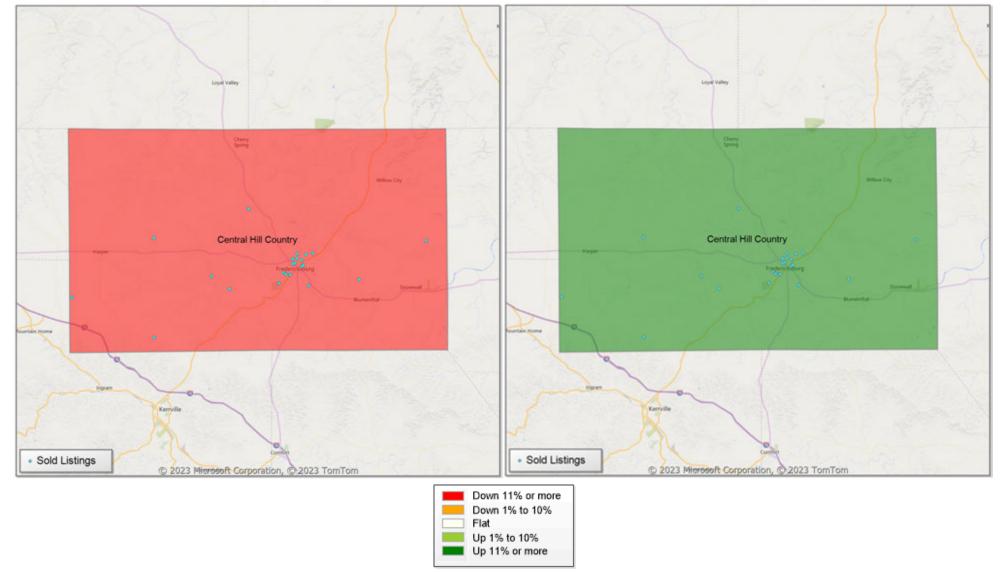

## **Comparison By Local Market Area\* in Gillespie County**

Residential\*\* Closed Sales YoY Percentage Change

<sup>\*</sup> Census Place Group

<sup>\*\*</sup> Residential includes Single Family, Condominium and Townhouse.

## **Comparison By Local Market Area\* in Gillespie County**

Residential\*\* Closed Sales YoY Percentage Change

<sup>\*</sup> Custom Defined Market

<sup>\*\*</sup> Residential includes Single Family, Condominium and Townhouse.