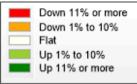

## **Comparison By County in Texas**

#### Residential\* Closed Sales YoY Percentage Change

**Market Analysis By County: Blanco County** 

| Property Type        |          | Closed<br>Sales* | YoY%    | Dollar<br>Volume | YoY%    | Average<br>Price | YoY%    | Median<br>Price | YoY%    | Price/<br>Sqft | YoY%  | DOM | New<br>Listings | Active<br>Listings | Pending<br>Sales | Months<br>Inventory | Close<br>To OLI |
|----------------------|----------|------------------|---------|------------------|---------|------------------|---------|-----------------|---------|----------------|-------|-----|-----------------|--------------------|------------------|---------------------|-----------------|
| All(New and Exis     | sting)   |                  |         |                  |         |                  |         |                 |         |                |       |     |                 |                    |                  |                     |                 |
| Residential (SF/CC   | OND/TH)  | 9                | 28.6%   | \$5,690,250      | 108.8%  | \$632,250        | 62.4%   | \$620,000       | 51.1%   | \$297          | 29.6% | 121 | 27              | 177                | 6                | 11.8                | 86.7%           |
|                      | YTD:     | 166              | -24.6%  | \$99,301,076     | -17.5%  | \$598,199        | 9.4%    | \$469,000       | 0.3%    | \$286          | 4.3%  | 88  | 382             | 161                | 158              |                     | 92.8%           |
| Single Family        |          | 9                | 28.6%   | \$5,690,250      | 108.8%  | \$632,250        | 62.4%   | \$620,000       | 51.1%   | \$297          | 29.6% | 121 | 27              | 177                | 6                | 11.8                | 86.79           |
|                      | YTD:     | 166              | -24.2%  | \$99,301,076     | -16.5%  | \$598,199        | 10.2%   | \$469,000       | 0.9%    | \$286          | 4.3%  | 88  | 382             | 161                | 158              |                     | 92.8%           |
| Townhouse            |          | -                | 0.0%    | -                | 0.0%    | -                | 0.0%    | -               | 0.0%    | -              | 0.0%  | -   | -               | -                  | -                | -                   | 0.0%            |
|                      | YTD:     | -                | 0.0%    | -                | 0.0%    | -                | 0.0%    | -               | 0.0%    | -              | 0.0%  | -   | -               | -                  | -                |                     | 0.0%            |
| Condominium          |          | -                | 0.0%    | -                | 0.0%    | -                | 0.0%    | -               | 0.0%    | -              | 0.0%  | -   | -               | -                  | -                | -                   | 0.0%            |
|                      | YTD:     | -                | -100.0% | -                | -100.0% | -                | -100.0% | -               | -100.0% | -              | 0.0%  | -   | -               | -                  | -                |                     | 0.0%            |
| <b>Existing Home</b> |          |                  |         |                  |         |                  |         |                 |         |                |       |     |                 |                    |                  |                     |                 |
| Residential (SF/C0   | OND/TH)  | 7                | 75.0%   | \$4,489,333      | 237.5%  | \$641,333        | 92.8%   | \$637,500       | 115.7%  | \$306          | 41.5% | 154 | 15              | 82                 | 5                | 9.1                 | 81.9%           |
|                      | YTD:     | 102              | -20.9%  | \$60,163,507     | -25.0%  | \$589,838        | -5.2%   | \$470,000       | -6.0%   | \$297          | -0.4% | 92  | 195             | 73                 | 92               |                     | 90.7%           |
| Single Family        |          | 7                | 75.0%   | \$4,489,333      | 237.5%  | \$641,333        | 92.8%   | \$637,500       | 115.7%  | \$306          | 41.5% | 154 | 15              | 82                 | 5                | 9.1                 | 81.9%           |
|                      | YTD:     | 102              | -20.3%  | \$60,163,507     | -23.7%  | \$589,838        | -4.2%   | \$470,000       | -5.5%   | \$297          | -0.4% | 92  | 195             | 73                 | 92               |                     | 90.7%           |
| Townhouse            |          | -                | 0.0%    | -                | 0.0%    | -                | 0.0%    | -               | 0.0%    | -              | 0.0%  | -   | -               | -                  | -                | -                   | 0.0%            |
|                      | YTD:     | -                | 0.0%    | -                | 0.0%    | -                | 0.0%    | -               | 0.0%    | -              | 0.0%  | -   | -               | -                  | -                |                     | 0.0%            |
| Condominium          |          | -                | 0.0%    | -                | 0.0%    | -                | 0.0%    | -               | 0.0%    | -              | 0.0%  | -   | -               | -                  | -                | -                   | 0.0%            |
|                      | YTD:     | -                | -100.0% | -                | -100.0% | -                | -100.0% | -               | -100.0% | -              | 0.0%  | -   | -               | -                  | -                |                     | 0.0%            |
| New Construction     | <u> </u> |                  |         |                  |         |                  |         |                 |         |                |       |     |                 |                    |                  |                     |                 |
| Residential (SF/C0   | OND/TH)  | 2                | -33.3%  | \$1,210,000      | -13.2%  | \$605,000        | 30.2%   | \$605,000       | 31.5%   | \$271          | 9.8%  | 21  | 12              | 95                 | 1                | 15.8                | 101.39          |
|                      | YTD:     | 64               | -29.7%  | \$39,129,208     | -2.4%   | \$611,394        | 38.8%   | \$468,900       | 9.1%    | \$268          | 12.2% | 83  | 187             | 87                 | 66               |                     | 96.0%           |
| Single Family        |          | 2                | -33.3%  | \$1,210,000      | -13.2%  | \$605,000        | 30.2%   | \$605,000       | 31.5%   | \$271          | 9.8%  | 21  | 12              | 95                 | 1                | 15.8                | 101.39          |
|                      | YTD:     | 64               | -29.7%  | \$39,129,208     | -2.4%   | \$611,394        | 38.8%   | \$468,900       | 9.1%    | \$268          | 12.2% | 83  | 187             | 87                 | 66               |                     | 96.0%           |
| Townhouse            |          | -                | 0.0%    | -                | 0.0%    | -                | 0.0%    | -               | 0.0%    | -              | 0.0%  | -   | -               | -                  | -                | -                   | 0.0%            |
|                      | YTD:     | -                | 0.0%    | -                | 0.0%    | -                | 0.0%    | -               | 0.0%    | _              | 0.0%  | -   | -               | -                  | -                |                     | 0.0%            |
| Condominium          |          | -                | 0.0%    | -                | 0.0%    | -                | 0.0%    | -               | 0.0%    | -              | 0.0%  | -   | -               | -                  | -                |                     | 0.09            |
|                      | YTD:     | _                | 0.0%    | _                | 0.0%    | _                | 0.0%    | _               | 0.0%    | _              |       | _   | _               | _                  | _                |                     | 0.0%            |