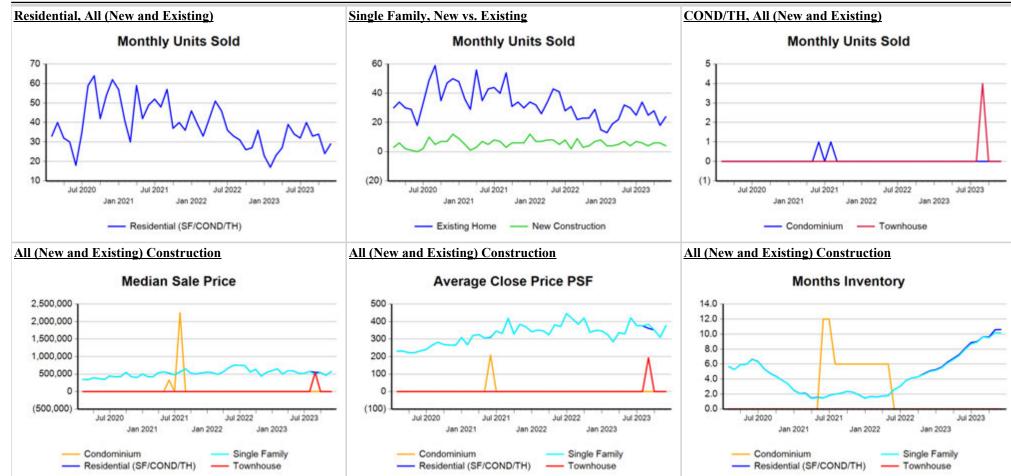

<sup>\*</sup> Closed Sale counts for most recent 3 months are Preliminary.

**Trend Analysis By County: Kimble County** 

<sup>\*</sup> Closed Sale counts for most recent 3 months are Preliminary.

Trend Analysis By County: Mason County