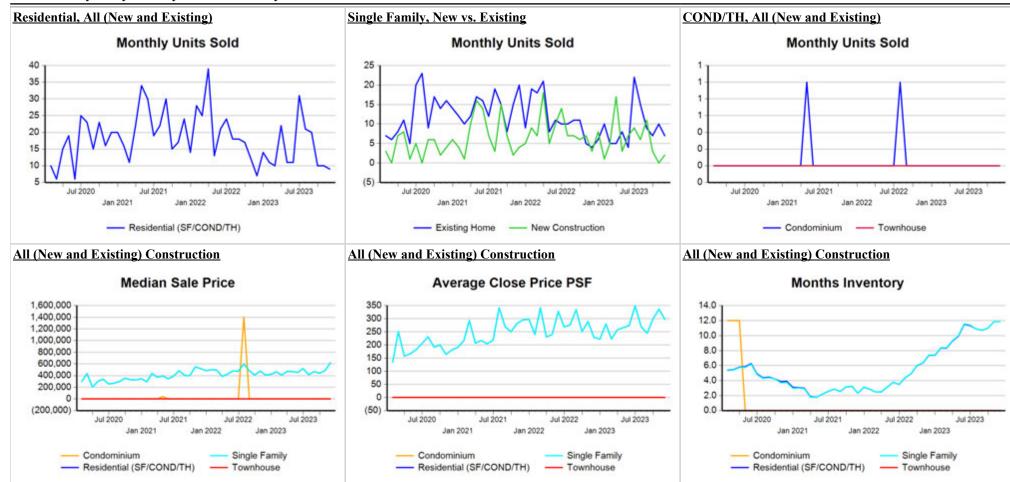

<sup>\*</sup> Closed Sale counts for most recent 3 months are Preliminary.

Trend Analysis By County: Blanco County

<sup>\*</sup> Closed Sale counts for most recent 3 months are Preliminary.

**Trend Analysis By County: Gillespie County** 