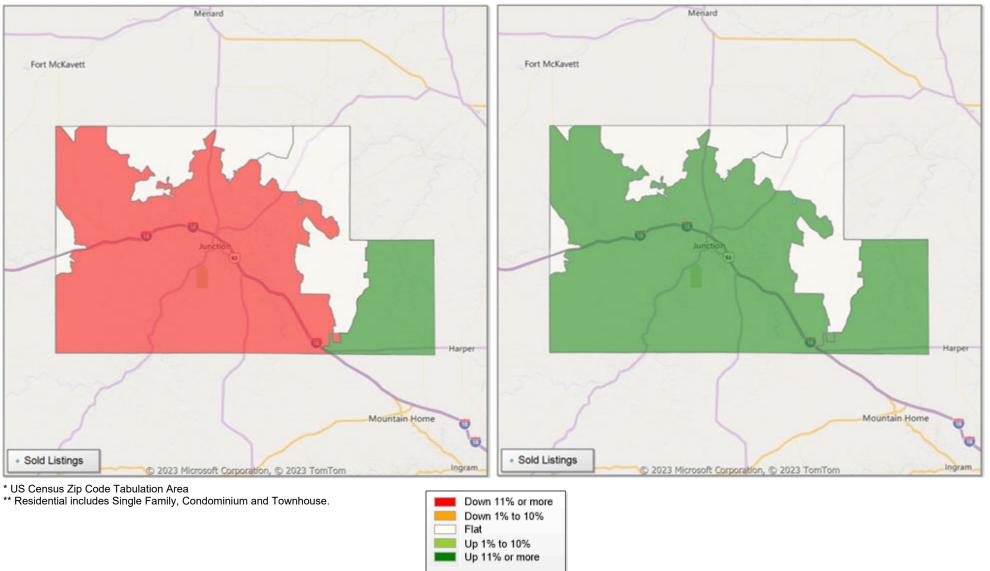

## **Comparison By County in Texas**

#### Residential\* Closed Sales YoY Percentage Change

**Market Analysis By County: Blanco County** 

| Property Type        |          | Closed<br>Sales* | YoY%    | Dollar<br>Volume | YoY%    | Average<br>Price | YoY%    | Median<br>Price | YoY%    | Price/<br>Sqft | YoY%  | DOM | New<br>Listings | Active<br>Listings | Pending<br>Sales | Months<br>Inventory | Close<br>To OLI |
|----------------------|----------|------------------|---------|------------------|---------|------------------|---------|-----------------|---------|----------------|-------|-----|-----------------|--------------------|------------------|---------------------|-----------------|
| All(New and Exis     | sting)   |                  |         |                  |         |                  |         |                 |         |                |       |     |                 |                    |                  |                     |                 |
| Residential (SF/CC   | OND/TH)  | 9                | 28.6%   | \$5,690,250      | 108.8%  | \$632,250        | 62.4%   | \$620,000       | 51.1%   | \$297          | 29.6% | 121 | 27              | 177                | 6                | 11.8                | 86.7%           |
|                      | YTD:     | 166              | -24.6%  | \$99,301,076     | -17.5%  | \$598,199        | 9.4%    | \$469,000       | 0.3%    | \$286          | 4.3%  | 88  | 382             | 161                | 158              |                     | 92.8%           |
| Single Family        |          | 9                | 28.6%   | \$5,690,250      | 108.8%  | \$632,250        | 62.4%   | \$620,000       | 51.1%   | \$297          | 29.6% | 121 | 27              | 177                | 6                | 11.8                | 86.79           |
|                      | YTD:     | 166              | -24.2%  | \$99,301,076     | -16.5%  | \$598,199        | 10.2%   | \$469,000       | 0.9%    | \$286          | 4.3%  | 88  | 382             | 161                | 158              |                     | 92.8%           |
| Townhouse            |          | -                | 0.0%    | -                | 0.0%    | -                | 0.0%    | -               | 0.0%    | -              | 0.0%  | -   | -               | -                  | -                | -                   | 0.0%            |
|                      | YTD:     | -                | 0.0%    | -                | 0.0%    | -                | 0.0%    | -               | 0.0%    | -              | 0.0%  | -   | -               | -                  | -                |                     | 0.0%            |
| Condominium          |          | -                | 0.0%    | -                | 0.0%    | -                | 0.0%    | -               | 0.0%    | -              | 0.0%  | -   | -               | -                  | -                | -                   | 0.0%            |
|                      | YTD:     | -                | -100.0% | -                | -100.0% | -                | -100.0% | -               | -100.0% | -              | 0.0%  | -   | -               | -                  | -                |                     | 0.0%            |
| <b>Existing Home</b> |          |                  |         |                  |         |                  |         |                 |         |                |       |     |                 |                    |                  |                     |                 |
| Residential (SF/C0   | OND/TH)  | 7                | 75.0%   | \$4,489,333      | 237.5%  | \$641,333        | 92.8%   | \$637,500       | 115.7%  | \$306          | 41.5% | 154 | 15              | 82                 | 5                | 9.1                 | 81.9%           |
|                      | YTD:     | 102              | -20.9%  | \$60,163,507     | -25.0%  | \$589,838        | -5.2%   | \$470,000       | -6.0%   | \$297          | -0.4% | 92  | 195             | 73                 | 92               |                     | 90.7%           |
| Single Family        |          | 7                | 75.0%   | \$4,489,333      | 237.5%  | \$641,333        | 92.8%   | \$637,500       | 115.7%  | \$306          | 41.5% | 154 | 15              | 82                 | 5                | 9.1                 | 81.9%           |
|                      | YTD:     | 102              | -20.3%  | \$60,163,507     | -23.7%  | \$589,838        | -4.2%   | \$470,000       | -5.5%   | \$297          | -0.4% | 92  | 195             | 73                 | 92               |                     | 90.7%           |
| Townhouse            |          | -                | 0.0%    | -                | 0.0%    | -                | 0.0%    | -               | 0.0%    | -              | 0.0%  | -   | -               | -                  | -                | -                   | 0.0%            |
|                      | YTD:     | -                | 0.0%    | -                | 0.0%    | -                | 0.0%    | -               | 0.0%    | -              | 0.0%  | -   | -               | -                  | -                |                     | 0.0%            |
| Condominium          |          | -                | 0.0%    | -                | 0.0%    | -                | 0.0%    | -               | 0.0%    | -              | 0.0%  | -   | -               | -                  | -                | -                   | 0.0%            |
|                      | YTD:     | -                | -100.0% | -                | -100.0% | -                | -100.0% | -               | -100.0% | -              | 0.0%  | -   | -               | -                  | -                |                     | 0.0%            |
| New Construction     | <u> </u> |                  |         |                  |         |                  |         |                 |         |                |       |     |                 |                    |                  |                     |                 |
| Residential (SF/C0   | OND/TH)  | 2                | -33.3%  | \$1,210,000      | -13.2%  | \$605,000        | 30.2%   | \$605,000       | 31.5%   | \$271          | 9.8%  | 21  | 12              | 95                 | 1                | 15.8                | 101.39          |
|                      | YTD:     | 64               | -29.7%  | \$39,129,208     | -2.4%   | \$611,394        | 38.8%   | \$468,900       | 9.1%    | \$268          | 12.2% | 83  | 187             | 87                 | 66               |                     | 96.0%           |
| Single Family        |          | 2                | -33.3%  | \$1,210,000      | -13.2%  | \$605,000        | 30.2%   | \$605,000       | 31.5%   | \$271          | 9.8%  | 21  | 12              | 95                 | 1                | 15.8                | 101.39          |
|                      | YTD:     | 64               | -29.7%  | \$39,129,208     | -2.4%   | \$611,394        | 38.8%   | \$468,900       | 9.1%    | \$268          | 12.2% | 83  | 187             | 87                 | 66               |                     | 96.0%           |
| Townhouse            |          | -                | 0.0%    | -                | 0.0%    | -                | 0.0%    | -               | 0.0%    | -              | 0.0%  | -   | -               | -                  | -                | -                   | 0.0%            |
|                      | YTD:     | -                | 0.0%    | -                | 0.0%    | -                | 0.0%    | -               | 0.0%    | _              | 0.0%  | -   | -               | -                  | -                |                     | 0.0%            |
| Condominium          |          | -                | 0.0%    | -                | 0.0%    | -                | 0.0%    | -               | 0.0%    | -              | 0.0%  | -   | -               | -                  | -                |                     | 0.09            |
|                      | YTD:     | _                | 0.0%    | _                | 0.0%    | _                | 0.0%    | _               | 0.0%    | _              |       | _   | _               | _                  | _                |                     | 0.0%            |