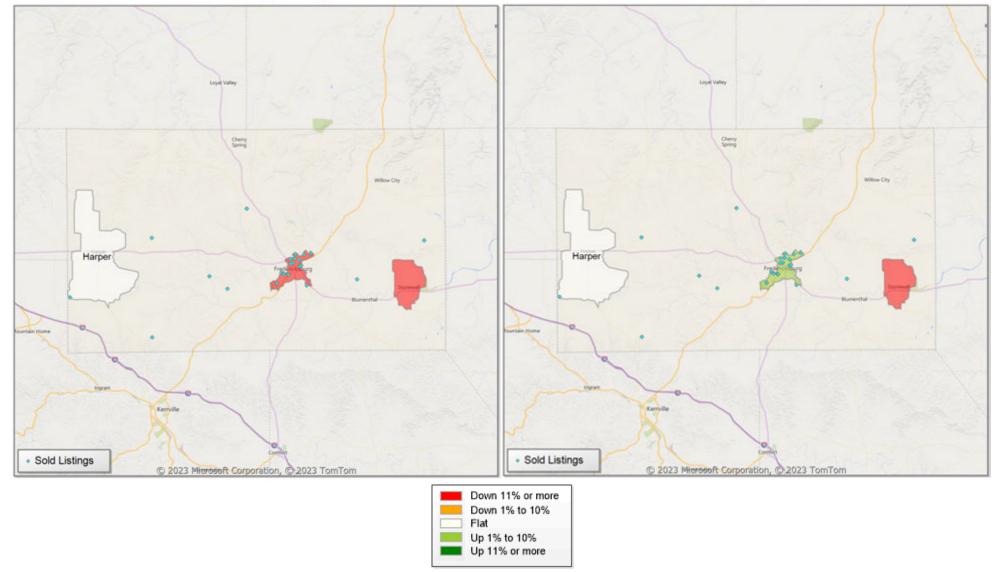

## **Comparison By Local Market Area\* in Gillespie County**

Residential\*\* Closed Sales YoY Percentage Change

<sup>\*</sup> Census Place Group

<sup>\*\*</sup> Residential includes Single Family, Condominium and Townhouse.

## **Comparison By Local Market Area\* in Gillespie County**

Residential\*\* Closed Sales YoY Percentage Change

<sup>\*</sup> Custom Defined Market

<sup>\*\*</sup> Residential includes Single Family, Condominium and Townhouse.