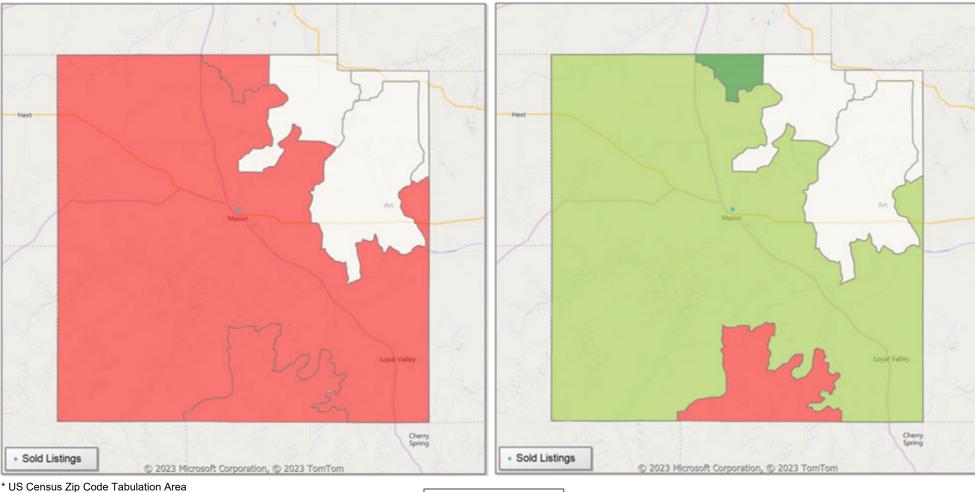

## **Comparison By Zip Code\* in Blanco County**

#### Residential\*\* Closed Sales YoY Percentage Change