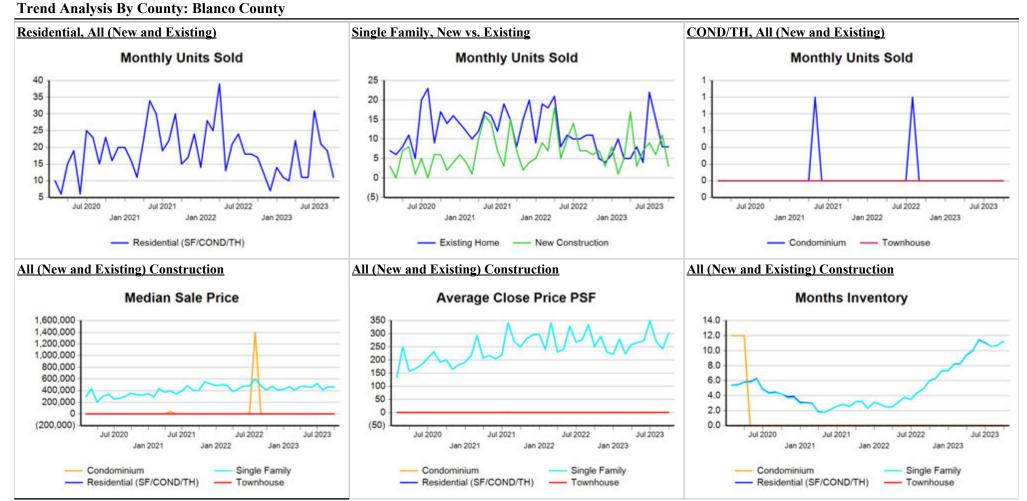

| 0.0%    | -                | 0.0%    | -                | 0.0%    | -               | 0.0%    | -              | 0.0%    | -   | -               | -                  | -                |                     | 0.0%            |
| Condominium        |               | -                | 0.0%    | -                | 0.0%    | -                | 0.0%    | -               | 0.0%    | -              | 0.0%    | -   | -               | -                  | -                | -                   | 0.0%            |
|                    | YTD:          | _                | 0.0%    | _                | 0.0%    | _                | 0.0%    | -               | 0.0%    | -              | 0.0%    | -   | -               |                    | _                |                     | 0.0%            |











\* US Census Zip Code Tabulation Area





\* US Census Zip Code Tabulation Area











\* Census Place Group





\* Census Place Group



\* Custom Defined Market



\* Census Place Group





\* Census Place Group



#### \* Custom Defined Market

# **Central Hill Country Board of REALTORS**

## Market Analysis By Local Market Area\*: Blanco

| Property Type      |             | Closed<br>Sales** | YoY%   | Dollar<br>6 Volume | YoY%    | Average<br>Price | YoY%    | Median<br>Price | YoY%    | Price/<br>Sqft | YoY%   | DOM | New<br>Listings | Active<br>Listings | Pending<br>Sales | Months<br>Inventory | Close<br>To OLP |
|--------------------|-------------|-------------------|--------|--------------------|---------|------------------|---------|-----------------|---------|-