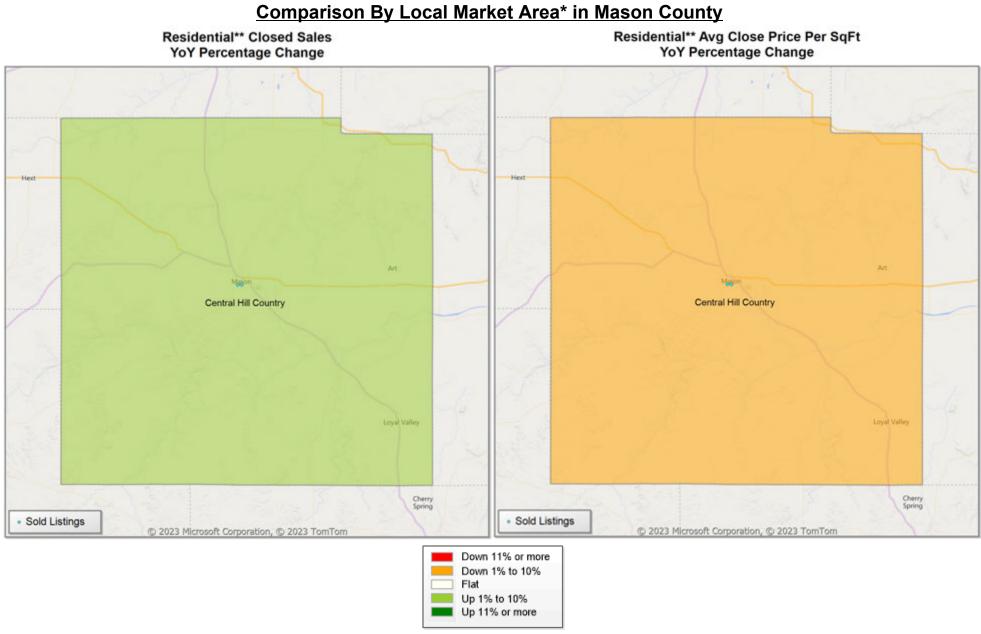

# Market Analysis By Local Market Area\*: Central Hill Country

| Property Type          |              | Closed<br>Sales** | YoY%    | Dollar<br>Volume | YoY%    | Average<br>Price | YoY%    | Median<br>Price | YoY%    | Price/<br>Sqft | YoY%   | DOM | New<br>Listings | Active<br>Listings | Pending<br>Sales | Months<br>Inventory | Close<br>To OLP |
|------------------------|--------------|-------------------|---------|------------------|---------|------------------|---------|-----------------|---------|----------------|--------|-----|-----------------|--------------------|------------------|---------------------|-----------------|
| All(New and Existing)  |              |                   |         |                  |         |                  |         |                 |         |                |        |     | ,               |                    |                  |                     |                 |
| Residential (SF/COND/T | H)           | 48                | 6.7%    | \$31,160,993     | 1.6%    | \$649,187        | -4.8%   | \$470,000       | -14.6%  | \$332          | -4.7%  | 116 | 125             | 501                | 30               | 10.2                | 89.6%           |
| YI                     | Г <b>D</b> : | 460               | -20.8%  | \$303,287,916    | -21.7%  | \$659,322        | -1.1%   | \$499,000       | -5.1%   | \$323          | -3.6%  | 104 | 986             | 437                | 321              |                     | 92.1%           |
| Single Family          |              | 48                | 6.7%    | \$31,160,993     | 1.6%    | \$649,187        | -4.8%   | \$470,000       | -14.6%  | \$332          | -4.7%  | 116 | 99              | 495                | 30               | 10.2                | 89.6%           |
| YI                     | Г <b>D</b> : | 455               | -21.6%  | \$300,431,497    | -22.1%  | \$660,289        | -0.8%   | \$499,000       | -5.0%   | \$324          | -3.3%  | 103 | 955             | 433                | 317              |                     | 92.2%           |
| Townhouse              |              | -                 | 0.0%    | -                | 0.0%    | -                | 0.0%    | -               | 0.0%    | -              | 0.0%   | -   | -               | -                  | -                | -                   | 0.0%            |
| YI                     | Г <b>D</b> : | 4                 | 100.0%  | \$2,200,000      | 100.0%  | \$550,000        | 100.0%  | \$550,000       | 100.0%  | \$194          | 100.0% | 241 | 1               | 3                  | 4                |                     | 80.4%           |
| Condominium            |              | -                 | 0.0%    | -                | 0.0%    | -                | 0.0%    | -               | 0.0%    | -              | 0.0%   | -   | 26              | 6                  | -                | -                   | 0.0%            |
| YI                     | Г <b>D</b> : | -                 | -100.0% | -                | -100.0% | -                | -100.0% | -               | -100.0% | -              | 0.0%   | -   | 30              | 3                  | -                |                     | 0.0%            |
| Existing Home          |              |                   |         |                  |         |                  |         |                 |         |                |        |     |                 |                    |                  |                     |                 |
| Residential (SF/COND/T | H)           | 39                | 11.4%   | \$23,963,319     | -8.6%   | \$614,444        | -17.9%  | \$435,000       | -26.9%  | \$336          | -12.1% | 120 | 96              | 372                | 24               | 10.1                | 88.5%           |
| YI                     | Г <b>D</b> : | 349               | -20.5%  | \$234,757,402    | -26.5%  | \$672,657        | -7.5%   | \$500,000       | -16.5%  | \$335          | -6.8%  | 104 | 750             | 318                | 234              |                     | 90.7%           |
| Single Family          |              | 39                | 11.4%   | \$23,963,319     | -8.6%   | \$614,444        | -17.9%  | \$435,000       | -26.9%  | \$336          | -12.1% | 120 | 70              | 366                | 24               | 10.0                | 88.5%           |
| YI                     | Г <b>D</b> : | 345               | -21.2%  | \$232,560,263    | -26.8%  | \$674,088        | -7.1%   | \$500,000       | -16.2%  | \$337          | -6.3%  | 102 | 719             | 314                | 230              |                     | 90.9%           |
| Townhouse              |              | -                 | 0.0%    | -                | 0.0%    | -                | 0.0%    | -               | 0.0%    | -              | 0.0%   | -   | -               | -                  | -                | -                   | 0.0%            |
| YI                     | ſ <b>D:</b>  | 4                 | 100.0%  | \$2,200,000      | 100.0%  | \$550,000        | 100.0%  | \$550,000       | 100.0%  | \$194          | 100.0% | 241 | 1               | 3                  | 4                |                     | 80.4%           |
| Condominium            |              | -                 | 0.0%    | -                | 0.0%    | -                | 0.0%    | -               | 0.0%    | -              | 0.0%   | -   | 26              | 6                  | -                | -                   | 0.0%            |
| YI                     | ſ <b>D:</b>  | -                 | -100.0% | -                | -100.0% | -                | -100.0% | -               | -100.0% | -              | 0.0%   | -   | 30              | 3                  | -                |                     | 0.0%            |
| New Construction       |              |                   |         |                  |         |                  |         |                 |         |                |        |     |                 |                    |                  |                     |                 |
| Residential (SF/COND/T | H)           | 8                 | -20.0%  | \$6,479,000      | 45.0%   | \$809,875        | 81.3%   | \$535,000       | 17.6%   | \$315          | 36.8%  | 99  | 29              | 129                | 6                | 10.6                | 94.5%           |
| YI                     | D:           | 109               | -23.2%  | \$67,238,543     | -1.1%   | \$616,867        | 28.8%   | \$485,000       | 7.7%    | \$285          | 9.8%   | 107 | 236             | 119                | 87               |                     | 96.3%           |
| Single Family          |              | 8                 | -20.0%  | \$6,479,000      | 45.0%   | \$809,875        | 81.3%   | \$535,000       | 17.6%   | \$315          | 36.8%  | 99  | 29              | 129                | 6                | 10.6                | 94.5%           |
| YI                     | D:           | 109               | -23.2%  | \$67,238,543     | -1.1%   | \$616,867        | 28.8%   | \$485,000       | 7.7%    | \$285          | 9.8%   | 107 | 236             | 119                | 87               |                     | 96.3%           |
| Townhouse              |              | -                 | 0.0%    | -                | 0.0%    | -                | 0.0%    | -               | 0.0%    | -              | 0.0%   | -   | -               | -                  | -                | -                   | 0.0%            |
| YI                     | TD:          | -                 | 0.0%    | -                | 0.0%    | -                | 0.0%    | -               | 0.0%    | -              | 0.0%   | -   | -               | -                  | -                |                     | 0.0%            |
| Condominium            |              | -                 | 0.0%    | -                | 0.0%    | -                | 0.0%    | -               | 0.0%    | -              | 0.0%   | -   | -               | -                  | -                | -                   | 0.0%            |
| YT                     | Г <b>D</b> : | -                 | 0.0%    | -                | 0.0%    | -                | 0.0%    | -               | 0.0%    | -              | 0.0%   | -   | -               | -                  | -                |                     | 0.0%            |

\* Local Market Area Code: CHC; Type: Custom Defined Market \*\* Closed Sale counts for most recent 3 months are Preliminary.