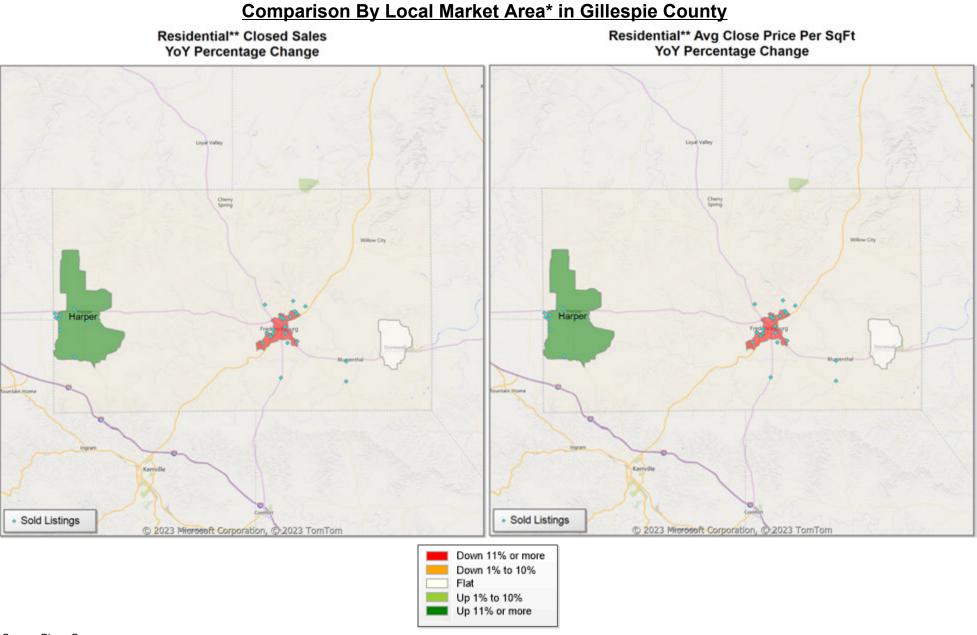

### Market Analysis By Local Market Area\*: Fredericksburg

| Property Type       |        | Closed<br>Sales** | YoY%    | Dollar<br>Volume | YoY%    | Average<br>Price | YoY%    | Median<br>Price | YoY%    | Price/<br>Sqft | YoY%    | DOM | New<br>Listings | Active<br>Listings | Pending<br>Sales | Months<br>Inventory | Close<br>To OLP |
|---------------------|--------|-------------------|---------|------------------|---------|------------------|---------|-----------------|---------|----------------|---------|-----|-----------------|--------------------|------------------|---------------------|-----------------|
| All(New and Existi  | ing)   |                   |         |                  |         |                  |         |                 |         |                |         |     |                 |                    |                  |                     |                 |
| Residential (SF/CON | ND/TH) | 12                | -40.0%  | \$6,464,931      | -55.4%  | \$538,744        | -25.7%  | \$452,500       | -28.7%  | \$322          | -17.6%  | 120 | 53              | 160                | 13               | 9.8                 | 89.8%           |
|                     | YTD:   | 146               | -27.0%  | \$91,738,656     | -32.5%  | \$628,347        | -7.6%   | \$525,075       | -8.3%   | \$360          | -5.9%   | 105 | 341             | 132                | 82               |                     | 92.1%           |
| Single Family       |        | 12                | -40.0%  | \$6,464,931      | -55.4%  | \$538,744        | -25.7%  | \$452,500       | -28.7%  | \$322          | -17.6%  | 120 | 29              | 160                | 13               | 10.0                | 89.8%           |
|                     | YTD:   | 142               | -29.0%  | \$89,538,656     | -34.1%  | \$630,554        | -7.2%   | \$515,000       | -10.0%  | \$365          | -4.7%   | 101 | 316             | 129                | 78               |                     | 92.4%           |
| Townhouse           |        | -                 | 0.0%    | -                | 0.0%    | -                | 0.0%    | -               | 0.0%    | -              | 0.0%    | -   | -               | -                  | -                | -                   | 0.0%            |
|                     | YTD:   | 4                 | 100.0%  | \$2,200,000      | 100.0%  | \$550,000        | 100.0%  | \$550,000       | 100.0%  | \$194          | 100.0%  | 241 | 1               | 3                  | 4                |                     | 80.4%           |
| Condominium         |        | -                 | 0.0%    | -                | 0.0%    | -                | 0.0%    | -               | 0.0%    | -              | 0.0%    | -   | 24              | -                  | -                | -                   | 0.0%            |
|                     | YTD:   | -                 | 0.0%    | -                | 0.0%    | -                | 0.0%    | -               | 0.0%    | -              | 0.0%    | -   | 24              | -                  | -                |                     | 0.0%            |
| Existing Home       |        |                   |         |                  |         |                  |         |                 |         |                |         |     |                 |                    |                  |                     |                 |
| Residential (SF/CON | ND/TH) | 12                | -33.3%  | \$6,464,931      | -51.8%  | \$538,744        | -27.7%  | \$452,500       | -30.1%  | \$322          | -20.6%  | 120 | 52              | 144                | 8                | 10.0                | 89.8%           |
|                     | YTD:   | 135               | -12.3%  | \$85,463,606     | -24.7%  | \$633,064        | -14.1%  | \$515,000       | -23.9%  | \$365          | -13.5%  | 104 | 310             | 121                | 69               |                     | 91.6%           |
| Single Family       |        | 12                | -33.3%  | \$6,464,931      | -51.8%  | \$538,744        | -27.7%  | \$452,500       | -30.1%  | \$322          | -20.6%  | 120 | 28              | 144                | 8                | 10.3                | 89.8%           |
|                     | YTD:   | 131               | -14.9%  | \$83,263,606     | -26.7%  | \$635,600        | -13.8%  | \$505,000       | -25.4%  | \$370          | -12.2%  | 99  | 285             | 118                | 65               |                     | 91.9%           |
| Townhouse           |        | -                 | 0.0%    | -                | 0.0%    | -                | 0.0%    | -               | 0.0%    | -              | 0.0%    | -   | -               | -                  | -                | -                   | 0.0%            |
|                     | YTD:   | 4                 | 100.0%  | \$2,200,000      | 100.0%  | \$550,000        | 100.0%  | \$550,000       | 100.0%  | \$194          | 100.0%  | 241 | 1               | 3                  | 4                |                     | 80.4%           |
| Condominium         |        | -                 | 0.0%    | -                | 0.0%    | -                | 0.0%    | -               | 0.0%    | -              | 0.0%    | -   | 24              | -                  | -                | -                   | 0.0%            |
|                     | YTD:   | -                 | 0.0%    | -                | 0.0%    | -                | 0.0%    | -               | 0.0%    | -              | 0.0%    | -   | 24              | -                  | -                |                     | 0.0%            |
| New Construction    |        |                   |         |                  |         |                  |         |                 |         |                |         |     |                 |                    |                  |                     |                 |
| Residential (SF/CON | ND/TH) | -                 | -100.0% | -                | -100.0% | -                | -100.0% | -               | -100.0% | -              | -100.0% | -   | 1               | 16                 | 5                | 8.0                 | 0.0%            |
|                     | YTD:   | 11                | -76.1%  | \$6,275,050      | -72.0%  | \$570,459        | 17.0%   | \$539,900       | 10.4%   | \$301          | 19.7%   | 125 | 31              | 11                 | 13               |                     | 97.9%           |
| Single Family       |        | -                 | -100.0% | -                | -100.0% | -                | -100.0% | -               | -100.0% | -              | -100.0% | -   | 1               | 16                 | 5                | 8.0                 | 0.0%            |
|                     | YTD:   | 11                | -76.1%  | \$6,275,050      | -72.0%  | \$570,459        | 17.0%   | \$539,900       | 10.4%   | \$301          | 19.7%   | 125 | 31              | 11                 | 13               |                     | 97.9%           |
| Townhouse           |        | -                 | 0.0%    | -                | 0.0%    | -                | 0.0%    | -               | 0.0%    | -              | 0.0%    | -   | -               | -                  | -                | -                   | 0.0%            |
|                     | YTD:   | -                 | 0.0%    | -                | 0.0%    | -                | 0.0%    | -               | 0.0%    | -              | 0.0%    | -   | -               | -                  | -                |                     | 0.0%            |
| Condominium         |        | -                 | 0.0%    | -                | 0.0%    | -                | 0.0%    | -               | 0.0%    | -              | 0.0%    | -   | -               | -                  | -                | -                   | 0.0%            |
|                     | YTD:   | -                 | 0.0%    | -                | 0.0%    | -                | 0.0%    | -               | 0.0%    | -              | 0.0%    | -   | -               | -                  | -                |                     | 0.0%            |

\* Local Market Area Code: 335; Type: Census Place Group \*\* Closed Sale counts for most recent 3 months are Preliminary.

Market Analysis By Local Market Area\*: Harper

| Property Type      |               | Closed<br>Sales** | YoY%   | Dollar<br>Volume | YoY%   | Average<br>Price | YoY%   | Median<br>Price | YoY%   | Price/<br>Sqft | YoY%   | DOM | New<br>Listings | Active<br>Listings | Pending<br>Sales | Months<br>Inventory | Close<br>To OLP |
|--------------------|---------------|-------------------|--------|------------------|--------|------------------|--------|-----------------|--------|----------------|--------|-----|-----------------|--------------------|------------------|---------------------|-----------------|
| All(New and Exis   | <u>sting)</u> |                   |        |                  |        |                  |        |                 |        |                |        |     |                 |                    |                  |                     |                 |
| Residential (SF/CC | OND/TH)       | 6                 | 100.0% | \$2,887,500      | 100.0% | \$481,250        | 100.0% | \$481,250       | 100.0% | \$281          | 100.0% | 132 | 1               | 25                 | 2                | 12.0                | 91.3%           |
|                    | YTD:          | 22                | 46.7%  | \$10,322,600     | 106.5% | \$469,209        | 40.8%  | \$421,250       | 59.0%  | \$291          | 37.5%  | 95  | 44              | 23                 | 18               |                     | 92.3%           |
| Single Family      |               | 6                 | 100.0% | \$2,887,500      | 100.0% | \$481,250        | 100.0% | \$481,250       | 100.0% | \$281          | 100.0% | 132 | 1               | 25                 | 2                | 12.0                | 91.3%           |
|                    | YTD:          | 22                | 46.7%  | \$10,322,600     | 106.5% | \$469,209        | 40.8%  | \$421,250       | 59.0%  | \$291          | 37.5%  | 95  | 44              | 23                 | 18               |                     | 92.3%           |
| Townhouse          |               | -                 | 0.0%   | -                | 0.0%   | -                | 0.0%   | -               | 0.0%   | -              | 0.0%   | -   | -               | -                  | -                | -                   | . 0.0%          |
|                    | YTD:          | -                 | 0.0%   | -                | 0.0%   | -                | 0.0%   | -               | 0.0%   | -              | 0.0%   | -   | -               | -                  | -                |                     | 0.0%            |
| Condominium        |               | -                 | 0.0%   | -                | 0.0%   | -                | 0.0%   | -               | 0.0%   | -              | 0.0%   | -   | -               | -                  | -                | -                   | . 0.0%          |
|                    | YTD:          | -                 | 0.0%   | -                | 0.0%   | -                | 0.0%   | -               | 0.0%   | -              | 0.0%   | -   | -               | -                  | -                |                     | 0.0%            |
| Existing Home      |               |                   |        |                  |        |                  |        |                 |        |                |        |     |                 |                    |                  |                     |                 |
| Residential (SF/CC | OND/TH)       | 4                 | 100.0% | \$1,817,500      | 100.0% | \$454,375        | 100.0% | \$421,250       | 100.0% | \$288          | 100.0% | 135 | 1               | 22                 | 2                | 14.7                | 88.3%           |
|                    | YTD:          | 15                | 7.1%   | \$6,764,600      | 58.9%  | \$450,973        | 48.3%  | \$410,000       | 59.5%  | \$286          | 41.9%  | 80  | 35              | 18                 | 12               |                     | 90.2%           |
| Single Family      |               | 4                 | 100.0% | \$1,817,500      | 100.0% | \$454,375        | 100.0% | \$421,250       | 100.0% | \$288          | 100.0% | 135 | 1               | 22                 | 2                | 14.7                | 88.3%           |
|                    | YTD:          | 15                | 7.1%   | \$6,764,600      | 58.9%  | \$450,973        | 48.3%  | \$410,000       | 59.5%  | \$286          | 41.9%  | 80  | 35              | 18                 | 12               |                     | 90.2%           |
| Townhouse          |               | -                 | 0.0%   | -                | 0.0%   | -                | 0.0%   | -               | 0.0%   | -              | 0.0%   | -   | -               | -                  | -                | -                   | . 0.0%          |
|                    | YTD:          | -                 | 0.0%   | -                | 0.0%   | -                | 0.0%   | -               | 0.0%   | -              | 0.0%   | -   | -               | -                  | -                |                     | 0.0%            |
| Condominium        |               | -                 | 0.0%   | -                | 0.0%   | -                | 0.0%   | -               | 0.0%   | -              | 0.0%   | -   | -               | -                  | -                | -                   | . 0.0%          |
|                    | YTD:          | -                 | 0.0%   | -                | 0.0%   | -                | 0.0%   | -               | 0.0%   | -              | 0.0%   | -   | -               | -                  | -                |                     | 0.0%            |
| New Construction   | <u>n</u>      |                   |        |                  |        |                  |        |                 |        |                |        |     |                 |                    |                  |                     |                 |
| Residential (SF/CC |               | 2                 | 100.0% | \$1,070,000      | 100.0% | \$535,000        | 100.0% | \$535,000       | 100.0% | \$268          | 100.0% | 125 | -               | 3                  | -                | 5.1                 | 97.4%           |
|                    | YTD:          | 7                 | 600.0% | \$3,558,000      | 379.5% | \$508,286        | -31.5% | \$535,000       | -27.9% | \$300          | -13.2% | 125 | 9               | 5                  | 6                |                     | 96.2%           |
| Single Family      |               | 2                 | 100.0% | \$1,070,000      | 100.0% | \$535,000        | 100.0% | \$535,000       | 100.0% | \$268          | 100.0% | 125 | -               | 3                  | -                | 5.1                 | 97.4%           |
|                    | YTD:          | 7                 | 600.0% | \$3,558,000      | 379.5% | \$508,286        | -31.5% | \$535,000       | -27.9% | \$300          | -13.2% | 125 | 9               | 5                  | 6                |                     | 96.2%           |
| Townhouse          |               | -                 | 0.0%   | -                | 0.0%   | -                | 0.0%   | -               | 0.0%   | -              | 0.0%   | -   | -               | -                  | -                | -                   | . 0.0%          |
|                    | YTD:          | -                 | 0.0%   | -                | 0.0%   | -                | 0.0%   | -               | 0.0%   | -              | 0.0%   | -   | -               | -                  | -                |                     | 0.0%            |
| Condominium        |               | -                 | 0.0%   | -                | 0.0%   | -                | 0.0%   | -               | 0.0%   | -              | 0.0%   | -   | -               | -                  | -                | -                   | 0.0%            |
|                    | YTD:          | _                 | 0.0%   | _                | 0.0%   | _                | 0.0%   | -               | 0.0%   | -              | 0.00/  |     | _               | _                  | _                |                     | 0.0%            |