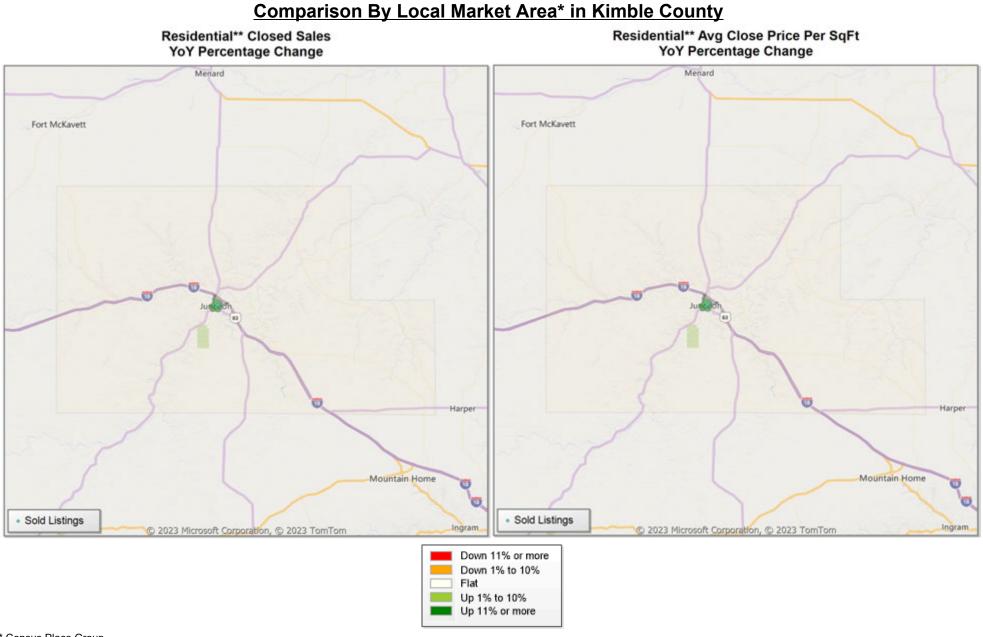

Market Analysis By County: Kimble County

| Property Type          |     | Closed<br>Sales* |   | YoY%   | Dollar<br>Volume | YoY%   | Average<br>Price | YoY%   | Median<br>Price | YoY%   | Price/<br>Sqft | YoY%   | DOM | New<br>Listings | Active<br>Listings | Pending<br>Sales | Months<br>Inventory | Close<br>To OLP |
|------------------------|-----|------------------|---|--------|------------------|--------|------------------|--------|-----------------|--------|----------------|--------|-----|-----------------|--------------------|------------------|---------------------|-----------------|
| All(New and Existing)  |     |                  |   |        |                  |        |                  |        |                 |        |                |        |     |                 |                    |                  |                     |                 |
| Residential (SF/COND/T | TH) |                  | 1 | 100.0% | \$92,000         | 100.0% | \$92,000         | 100.0% | \$92,000        | 100.0% | \$274          | 100.0% | 156 | 2               | 12                 | -                | 12.0                | 73.6%           |
| Y                      | ГD: |                  | 8 | 14.3%  | \$2,684,871      | -38.6% | \$335,609        | -46.3% | \$219,724       | -61.1% | \$295          | -6.5%  | 50  | 23              | 9                  | 7                |                     | 81.7%           |
| Single Family          |     |                  | 1 | 100.0% | \$92,000         | 100.0% | \$92,000         | 100.0% | \$92,000        | 100.0% | \$274          | 100.0% | 156 | 2               | 12                 | -                | 12.0                | 73.6%           |
| Y                      | ГD: |                  | 8 | 14.3%  | \$2,684,871      | -38.6% | \$335,609        | -46.3% | \$219,724       | -61.1% | \$295          | -6.5%  | 50  | 23              | 9                  | 7                |                     | 81.7%           |
| Townhouse              |     |                  | - | 0.0%   | -                | 0.0%   | -                | 0.0%   | -               | 0.0%   | -              | 0.0%   | -   | -               | -                  | -                | -                   | 0.0%            |
| Y                      | ГD: |                  | - | 0.0%   | -                | 0.0%   | -                | 0.0%   | -               | 0.0%   | -              | 0.0%   | -   | -               | -                  | -                |                     | 0.0%            |
| Condominium            |     |                  | - | 0.0%   | -                | 0.0%   | -                | 0.0%   | -               | 0.0%   | -              | 0.0%   | -   | -               | -                  | -                | -                   | 0.0%            |
| Y                      | ГD: |                  | - | 0.0%   | -                | 0.0%   | -                | 0.0%   | -               | 0.0%   | -              | 0.0%   | -   | -               | -                  | -                |                     | 0.0%            |
| Existing Home          |     |                  |   |        |                  |        |                  |        |                 |        |                |        |     |                 |                    |                  |                     |                 |
| Residential (SF/COND/T | ΓH) |                  | 1 | 100.0% | \$92,000         | 100.0% | \$92,000         | 100.0% | \$92,000        | 100.0% | \$274          | 100.0% | 156 | 2               | 10                 | -                | 10.9                | 73.6%           |
| Y                      | ГD: |                  | 7 | 16.7%  | \$1,784,871      | -40.0% | \$254,982        | -48.6% | \$216,325       | -57.2% | \$261          | 15.0%  | 44  | 21              | 8                  | 6                |                     | 81.7%           |
| Single Family          |     |                  | 1 | 100.0% | \$92,000         | 100.0% | \$92,000         | 100.0% | \$92,000        | 100.0% | \$274          | 100.0% | 156 | 2               | 10                 | -                | 10.9                | 73.6%           |
| Y                      | ГD: |                  | 7 | 16.7%  | \$1,784,871      | -40.0% | \$254,982        | -48.6% | \$216,325       | -57.2% | \$261          | 15.0%  | 44  | 21              | 8                  | 6                |                     | 81.7%           |
| Townhouse              |     |                  | - | 0.0%   | -                | 0.0%   | -                | 0.0%   | -               | 0.0%   | -              | 0.0%   | -   | -               | -                  | -                | -                   | 0.0%            |
| Y                      | ГD: |                  | - | 0.0%   | -                | 0.0%   | -                | 0.0%   | -               | 0.0%   | -              | 0.0%   | -   | -               | -                  | -                |                     | 0.0%            |
| Condominium            |     |                  | - | 0.0%   | -                | 0.0%   | -                | 0.0%   | -               | 0.0%   | -              | 0.0%   | -   | -               | -                  | -                | -                   | 0.0%            |
| Y                      | ГD: |                  | - | 0.0%   | -                | 0.0%   | -                | 0.0%   | -               | 0.0%   | -              | 0.0%   | -   | -               | -                  | -                |                     | 0.0%            |
| New Construction       |     |                  |   |        |                  |        |                  |        |                 |        |                |        |     |                 |                    |                  |                     |                 |
| Residential (SF/COND/T | TH) |                  | - | 0.0%   | -                | 0.0%   | -                | 0.0%   | -               | 0.0%   | -              | 0.0%   | -   | -               | 2                  | -                | 24.0                | 0.0%            |
| Y                      | ГD: |                  | 1 | 0.0%   | \$900,000        | -35.7% | \$900,000        | -35.7% | \$900,000       | -35.7% | \$533          | -36.9% | 94  | 2               | 1                  | 1                |                     | 81.8%           |
| Single Family          |     |                  | - | 0.0%   | -                | 0.0%   | -                | 0.0%   | -               | 0.0%   | -              | 0.0%   | -   | -               | 2                  | -                | 24.0                | 0.0%            |
| Y                      | ГD: |                  | 1 | 0.0%   | \$900,000        | -35.7% | \$900,000        | -35.7% | \$900,000       | -35.7% | \$533          | -36.9% | 94  | 2               | 1                  | 1                |                     | 81.8%           |
| Townhouse              |     |                  | - | 0.0%   | -                | 0.0%   | -                | 0.0%   | -               | 0.0%   | -              | 0.0%   | -   | -               | -                  | -                | -                   | 0.0%            |
| Y                      | ГD: |                  | - | 0.0%   | -                | 0.0%   | -                | 0.0%   | -               | 0.0%   | -              | 0.0%   | -   | -               | -                  | -                |                     | 0.0%            |
| Condominium            |     |                  | - | 0.0%   | -                | 0.0%   | -                | 0.0%   | -               | 0.0%   | -              | 0.0%   | -   | -               | -                  | -                | -                   | 0.0%            |
| Y                      | ГD: |                  | - | 0.0%   | -                | 0.0%   | -                | 0.0%   | -               | 0.0%   | -              | 0.0%   | -   | -               | -                  | -                |                     | 0.0%            |