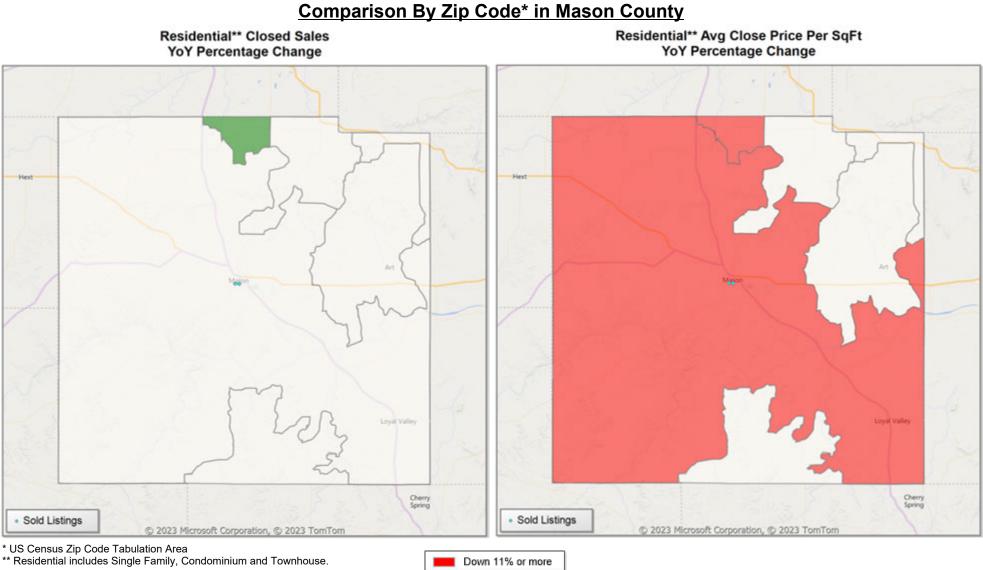

Market Analysis By County: Mason County

| Property Type      |               | Closed<br>Sales* | YoY%    | Dollar<br>Volume | YoY%    | Average<br>Price | YoY%    | Median<br>Price | YoY%    | Price/<br>Sqft | YoY%    | DOM | New<br>Listings | Active<br>Listings | Pending<br>Sales | Months<br>Inventory | Close<br>To OLP |
|--------------------|---------------|------------------|---------|------------------|---------|------------------|---------|-----------------|---------|----------------|---------|-----|-----------------|--------------------|------------------|---------------------|-----------------|
| All(New and Exis   | <u>sting)</u> |                  |         |                  |         |                  |         |                 |         |                |         |     |                 |                    |                  |                     |                 |
| Residential (SF/CC | OND/TH)       | 2                | 0.0%    | \$635,000        | -14.8%  | \$317,500        | -14.8%  | \$317,500       | -14.8%  | \$154          | -34.0%  | 126 | 5               | 31                 | 2                | 11.6                | 90.3%           |
|                    | YTD:          | 25               | -26.5%  | \$8,745,250      | -18.6%  | \$349,810        | 10.7%   | \$308,000       | -8.6%   | \$206          | -11.2%  | 112 | 66              | 31                 | 21               |                     | 85.5%           |
| Single Family      |               | 2                | 0.0%    | \$635,000        | -14.8%  | \$317,500        | -14.8%  | \$317,500       | -14.8%  | \$154          | -34.0%  | 126 | 5               | 31                 | 2                | 11.6                | 90.3%           |
|                    | YTD:          | 25               | -26.5%  | \$8,745,250      | -18.6%  | \$349,810        | 10.7%   | \$308,000       | -8.6%   | \$206          | -11.2%  | 112 | 66              | 31                 | 21               |                     | 85.5%           |
| Townhouse          |               | -                | 0.0%    | -                | 0.0%    | -                | 0.0%    | -               | 0.0%    | -              | 0.0%    | -   | -               | -                  | -                | -                   | 0.0%            |
|                    | YTD:          | -                | 0.0%    | -                | 0.0%    | -                | 0.0%    | -               | 0.0%    | -              | 0.0%    | -   | -               | -                  | -                |                     | 0.0%            |
| Condominium        |               | -                | 0.0%    | -                | 0.0%    | -                | 0.0%    | -               | 0.0%    | -              | 0.0%    | -   | -               | -                  | -                | -                   | 0.0%            |
|                    | YTD:          | -                | 0.0%    | -                | 0.0%    | -                | 0.0%    | -               | 0.0%    | -              | 0.0%    | -   | -               | -                  | -                |                     | 0.0%            |
| Existing Home      |               |                  |         |                  |         |                  |         |                 |         |                |         |     |                 |                    |                  |                     |                 |
| Residential (SF/CC | OND/TH)       | 2                | 100.0%  | \$635,000        | 76.4%   | \$317,500        | -11.8%  | \$317,500       | -11.8%  | \$154          | -35.8%  | 126 | 5               | 30                 | 2                | 11.3                | 90.3%           |
|                    | YTD:          | 25               | -19.4%  | \$8,745,250      | -8.1%   | \$349,810        | 14.0%   | \$308,000       | -5.2%   | \$206          | -7.4%   | 112 | 65              | 30                 | 21               |                     | 85.5%           |
| Single Family      |               | 2                | 100.0%  | \$635,000        | 76.4%   | \$317,500        | -11.8%  | \$317,500       | -11.8%  | \$154          | -35.8%  | 126 | 5               | 30                 | 2                | 11.3                | 90.3%           |
|                    | YTD:          | 25               | -19.4%  | \$8,745,250      | -8.1%   | \$349,810        | 14.0%   | \$308,000       | -5.2%   | \$206          | -7.4%   | 112 | 65              | 30                 | 21               |                     | 85.5%           |
| Townhouse          |               | -                | 0.0%    | -                | 0.0%    | -                | 0.0%    | -               | 0.0%    | -              | 0.0%    | -   | -               | -                  | -                | -                   | 0.0%            |
|                    | YTD:          | -                | 0.0%    | -                | 0.0%    | -                | 0.0%    | -               | 0.0%    | -              | 0.0%    | -   | -               | -                  | -                |                     | 0.0%            |
| Condominium        |               | -                | 0.0%    | -                | 0.0%    | -                | 0.0%    | -               | 0.0%    | -              | 0.0%    | -   | -               | -                  | -                | -                   | 0.0%            |
|                    | YTD:          | -                | 0.0%    | -                | 0.0%    | -                | 0.0%    | -               | 0.0%    | -              | 0.0%    | -   | -               | -                  | -                |                     | 0.0%            |
| New Construction   | <u>n</u>      |                  |         |                  |         |                  |         |                 |         |                |         |     |                 |                    |                  |                     |                 |
| Residential (SF/CC | OND/TH)       | -                | -100.0% | -                | -100.0% | -                | -100.0% | -               | -100.0% | -              | -100.0% | -   | -               | 1                  | -                | -                   | 0.0%            |
|                    | YTD:          | -                | -100.0% | -                | -100.0% | -                | -100.0% | -               | -100.0% | -              | -100.0% | -   | 1               | 1                  | -                |                     | 0.0%            |
| Single Family      |               | -                | -100.0% | -                | -100.0% | -                | -100.0% | -               | -100.0% | -              | -100.0% | -   | -               | 1                  | -                | -                   | 0.0%            |
|                    | YTD:          | -                | -100.0% | -                | -100.0% | -                | -100.0% | -               | -100.0% | -              | -100.0% | -   | 1               | 1                  | -                |                     | 0.0%            |
| Townhouse          |               | -                | 0.0%    | -                | 0.0%    | -                | 0.0%    | -               | 0.0%    | -              | 0.0%    | -   | -               | -                  | -                | -                   | 0.0%            |
|                    | YTD:          | -                | 0.0%    | -                | 0.0%    | -                | 0.0%    | -               | 0.0%    | -              | 0.0%    | -   | -               | -                  | -                |                     | 0.0%            |
| Condominium        |               | -                | 0.0%    | -                | 0.0%    | -                | 0.0%    | -               | 0.0%    | -              | 0.0%    | -   | -               | -                  | -                | -                   | 0.0%            |
|                    | YTD:          | _                | 0.0%    | _                | 0.0%    | _                | 0.0%    | -               | 0.0%    | -              | 0.0%    | -   | -               |                    | _                |                     | 0.0%            |