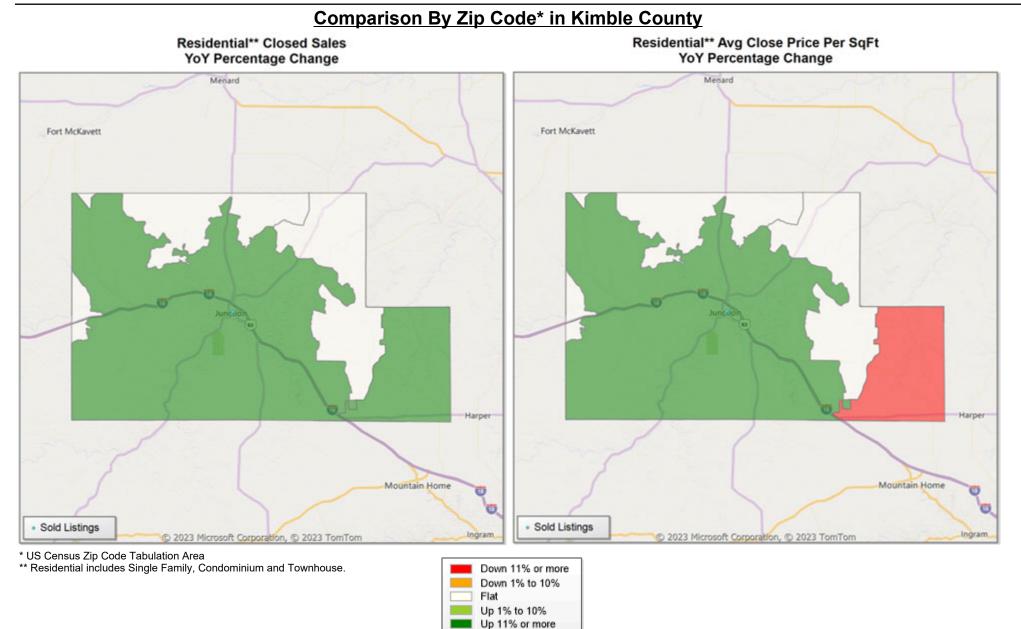

Market Analysis By County: Kimble County

| Property Type          |     | Closed<br>Sales* |   | YoY%   | Dollar<br>Volume | YoY%   | Average<br>Price | YoY%   | Median<br>Price | YoY%   | Price/<br>Sqft | YoY%   | DOM | New<br>Listings | Active<br>Listings | Pending<br>Sales | Months<br>Inventory | Close<br>To OLP |
|------------------------|-----|------------------|---|--------|------------------|--------|------------------|--------|-----------------|--------|----------------|--------|-----|-----------------|--------------------|------------------|---------------------|-----------------|
| All(New and Existing)  |     |                  |   |        |                  |        |                  |        |                 |        |                |        |     |                 |                    |                  |                     |                 |
| Residential (SF/COND/T | TH) |                  | 1 | 100.0% | \$92,000         | 100.0% | \$92,000         | 100.0% | \$92,000        | 100.0% | \$274          | 100.0% | 156 | 2               | 12                 | -                | 12.0                | 73.6%           |
| Y                      | ГD: |                  | 8 | 14.3%  | \$2,684,871      | -38.6% | \$335,609        | -46.3% | \$219,724       | -61.1% | \$295          | -6.5%  | 50  | 23              | 9                  | 7                |                     | 81.7%           |
| Single Family          |     |                  | 1 | 100.0% | \$92,000         | 100.0% | \$92,000         | 100.0% | \$92,000        | 100.0% | \$274          | 100.0% | 156 | 2               | 12                 | -                | 12.0                | 73.6%           |
| Y                      | ГD: |                  | 8 | 14.3%  | \$2,684,871      | -38.6% | \$335,609        | -46.3% | \$219,724       | -61.1% | \$295          | -6.5%  | 50  | 23              | 9                  | 7                |                     | 81.7%           |
| Townhouse              |     |                  | - | 0.0%   | -                | 0.0%   | -                | 0.0%   | -               | 0.0%   | -              | 0.0%   | -   | -               | -                  | -                | -                   | 0.0%            |
| Y                      | ГD: |                  | - | 0.0%   | -                | 0.0%   | -                | 0.0%   | -               | 0.0%   | -              | 0.0%   | -   | -               | -                  | -                |                     | 0.0%            |
| Condominium            |     |                  | - | 0.0%   | -                | 0.0%   | -                | 0.0%   | -               | 0.0%   | -              | 0.0%   | -   | -               | -                  | -                | -                   | 0.0%            |
| Y                      | ГD: |                  | - | 0.0%   | -                | 0.0%   | -                | 0.0%   | -               | 0.0%   | -              | 0.0%   | -   | -               | -                  | -                |                     | 0.0%            |
| Existing Home          |     |                  |   |        |                  |        |                  |        |                 |        |                |        |     |                 |                    |                  |                     |                 |
| Residential (SF/COND/T | ΓH) |                  | 1 | 100.0% | \$92,000         | 100.0% | \$92,000         | 100.0% | \$92,000        | 100.0% | \$274          | 100.0% | 156 | 2               | 10                 | -                | 10.9                | 73.6%           |
| Y                      | ГD: |                  | 7 | 16.7%  | \$1,784,871      | -40.0% | \$254,982        | -48.6% | \$216,325       | -57.2% | \$261          | 15.0%  | 44  | 21              | 8                  | 6                |                     | 81.7%           |
| Single Family          |     |                  | 1 | 100.0% | \$92,000         | 100.0% | \$92,000         | 100.0% | \$92,000        | 100.0% | \$274          | 100.0% | 156 | 2               | 10                 | -                | 10.9                | 73.6%           |
| Y                      | ГD: |                  | 7 | 16.7%  | \$1,784,871      | -40.0% | \$254,982        | -48.6% | \$216,325       | -57.2% | \$261          | 15.0%  | 44  | 21              | 8                  | 6                |                     | 81.7%           |
| Townhouse              |     |                  | - | 0.0%   | -                | 0.0%   | -                | 0.0%   | -               | 0.0%   | -              | 0.0%   | -   | -               | -                  | -                | -                   | 0.0%            |
| Y                      | ГD: |                  | - | 0.0%   | -                | 0.0%   | -                | 0.0%   | -               | 0.0%   | -              | 0.0%   | -   | -               | -                  | -                |                     | 0.0%            |
| Condominium            |     |                  | - | 0.0%   | -                | 0.0%   | -                | 0.0%   | -               | 0.0%   | -              | 0.0%   | -   | -               | -                  | -                | -                   | 0.0%            |
| Y                      | ГD: |                  | - | 0.0%   | -                | 0.0%   | -                | 0.0%   | -               | 0.0%   | -              | 0.0%   | -   | -               | -                  | -                |                     | 0.0%            |
| New Construction       |     |                  |   |        |                  |        |                  |        |                 |        |                |        |     |                 |                    |                  |                     |                 |
| Residential (SF/COND/T | TH) |                  | - | 0.0%   | -                | 0.0%   | -                | 0.0%   | -               | 0.0%   | -              | 0.0%   | -   | -               | 2                  | -                | 24.0                | 0.0%            |
| Y                      | ГD: |                  | 1 | 0.0%   | \$900,000        | -35.7% | \$900,000        | -35.7% | \$900,000       | -35.7% | \$533          | -36.9% | 94  | 2               | 1                  | 1                |                     | 81.8%           |
| Single Family          |     |                  | - | 0.0%   | -                | 0.0%   | -                | 0.0%   | -               | 0.0%   | -              | 0.0%   | -   | -               | 2                  | -                | 24.0                | 0.0%            |
| Y                      | ГD: |                  | 1 | 0.0%   | \$900,000        | -35.7% | \$900,000        | -35.7% | \$900,000       | -35.7% | \$533          | -36.9% | 94  | 2               | 1                  | 1                |                     | 81.8%           |
| Townhouse              |     |                  | - | 0.0%   | -                | 0.0%   | -                | 0.0%   | -               | 0.0%   | -              | 0.0%   | -   | -               | -                  | -                | -                   | 0.0%            |
| Y                      | ГD: |                  | - | 0.0%   | -                | 0.0%   | -                | 0.0%   | -               | 0.0%   | -              | 0.0%   | -   | -               | -                  | -                |                     | 0.0%            |
| Condominium            |     |                  | - | 0.0%   | -                | 0.0%   | -                | 0.0%   | -               | 0.0%   | -              | 0.0%   | -   | -               | -                  | -                | -                   | 0.0%            |
| Y                      | ГD: |                  | - | 0.0%   | -                | 0.0%   | -                | 0.0%   | -               | 0.0%   | -              | 0.0%   | -   | -               | -                  | -                |                     | 0.0%            |