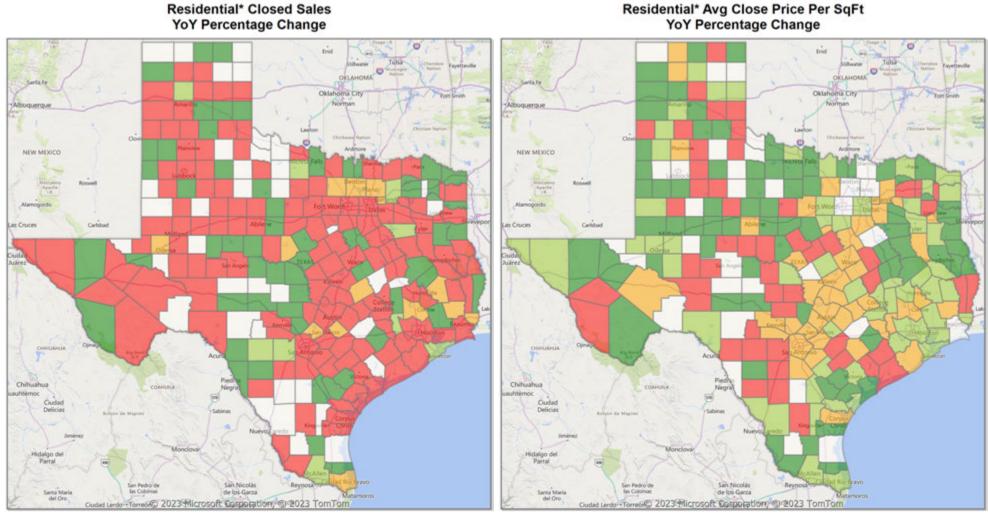

| Market Analysis         | by St     |                  |        |                       |        |                  |       |                 |        | <b></b>        |        |     |                 |                    | <b>.</b>         |                     | 67              |
|-------------------------|-----------|------------------|--------|-----------------------|--------|------------------|-------|-----------------|--------|----------------|--------|-----|-----------------|--------------------|------------------|---------------------|-----------------|
| Property Type           |           | Closed<br>Sales* | YoY%   | Dollar<br>Volume      | YoY%   | Average<br>Price | YoY%  | Median<br>Price | YoY%   | Price/<br>Sqft | YoY%   | DOM | New<br>Listings | Active<br>Listings | Pending<br>Sales | Months<br>Inventory | Close<br>To OLI |
| All(New and Existing    | <u>z)</u> |                  |        |                       |        |                  |       |                 |        |                |        |     |                 |                    |                  |                     |                 |
| Residential (SF/COND    | /TH)      | 26,570           | -14.4% | \$11,106,504,301      | -12.6% | \$418,009        | 2.1%  | \$339,990       | -0.1%  | \$191          | 0.6%   | 51  | 41,096          | 101,078            | 24,615           | 3.7                 | 95.1%           |
|                         | YTD:      | 257,472          | -12.3% | \$106,858,614,74<br>2 | -12.6% | \$415,030        | -0.4% | \$338,000       | -1.6%  | \$190          | -1.4%  | 55  | 382,672         | 86,125             | 263,658          |                     | 95.3%           |
| Single Family           |           | 24,922           | -14.4% | \$10,546,210,770      | -12.7% | \$423,169        | 2.0%  | \$341,220       | -1.1%  | \$189          | 0.7%   | 51  | 38,289          | 94,182             | 23,052           | 3.6                 | 95.1%           |
|                         | YTD:      | 241,622          | -11.8% | \$101,389,754,15<br>5 | -12.2% | \$419,621        | -0.5% | \$340,000       | -2.0%  | \$187          | -1.3%  | 55  | 356,966         | 80,370             | 247,414          |                     | 95.3%           |
| Townhouse               |           | 708              | -7.6%  | \$248,061,189         | -8.1%  | \$350,369        | -0.6% | \$315,000       | -3.7%  | \$195          | 2.0%   | 44  | 1,145           | 2,545              | 701              | 3.5                 | 96.1%           |
| 1                       | YTD:      | 6,763            | -16.4% | \$2,388,318,491       | -16.8% | \$353,145        | -0.6% | \$327,300       | 0.7%   | \$194          | 0.7%   | 51  | 10,525          | 2,123              | 7,036            |                     | 96.2%           |
| Condominium             |           | 912              | -19.7% | \$303,466,401         | -15.9% | \$332,748        | 4.7%  | \$252,500       | 3.1%   | \$259          | -1.1%  | 50  | 1,662           | 4,351              | 862              | 4.5                 | 94.3%           |
|                         | YTD:      | 9,043            | -22.7% | \$3,066,253,278       | -22.4% | \$339,075        | 0.4%  | \$255,000       | 2.6%   | \$264          | -0.6%  | 49  | 15,181          | 3,632              | 9,208            |                     | 95.5%           |
| Existing Home           |           |                  |        |                       |        |                  |       |                 |        |                |        |     |                 |                    |                  |                     |                 |
| Residential (SF/COND    | /TH)      | 20,129           | -19.2% | \$8,243,559,570       | -17.5% | \$409,536        | 2.1%  | \$325,000       | -0.3%  | \$190          | 1.4%   | 42  | 30,889          | 70,986             | 17,948           | 3.4                 | 94.8%           |
|                         | YTD:      | 195,367          | -19.8% | \$79,546,137,667      | -20.9% | \$407,163        | -1.3% | \$325,000       | -3.0%  | \$188          | -1.7%  | 45  | 293,831         | 59,230             | 198,994          |                     | 95.5%           |
| Single Family           |           | 18,726           | -19.2% | \$7,790,100,342       | -17.5% | \$416,005        | 2.2%  | \$329,950       | 0.0%   | \$187          | 1.6%   | 42  | 28,458          | 65,485             | 16,647           | 3.4                 | 94.8%           |
|                         | YTD:      | 181,753          | -19.5% | \$75,059,914,170      | -20.6% | \$412,978        | -1.4% | \$328,300       | -3.2%  | \$185          | -1.7%  | 45  | 272,206         | 54,786             | 185,216          |                     | 95.5%           |
| Townhouse               |           | 536              | -14.2% | \$181,110,070         | -14.6% | \$337,892        | -0.4% | \$291,750       | -2.8%  | \$187          | 2.2%   | 35  | 901             | 1,669              | 499              | 3.0                 | 96.2%           |
|                         | YTD:      | 5,107            | -25.0% | \$1,733,072,613       | -26.9% | \$339,352        | -2.5% | \$305,000       | -1.6%  | \$186          | -1.2%  | 42  | 7,759           | 1,310              | 5,229            |                     | 96.6%           |
| Condominium             |           | 848              | -22.1% | \$267,152,655         | -20.0% | \$315,039        | 2.7%  | \$245,000       | 3.3%   | \$254          | -1.0%  | 49  | 1,530           | 3,832              | 802              | 4.3                 | 94.2%           |
|                         | YTD:      | 8,472            | -24.1% | \$2,742,432,163       | -24.5% | \$323,705        | -0.6% | \$244,250       | 1.8%   | \$258          | -1.6%  | 46  | 13,866          | 3,133              | 8,549            |                     | 95.6%           |
| <u>New Construction</u> |           |                  |        |                       |        |                  |       |                 |        |                |        |     |                 |                    |                  |                     |                 |
| Residential (SF/COND    | /TH)      | 6,431            | 5.1%   | \$2,859,867,655       | 5.2%   | \$444,700        | 0.1%  | \$370,000       | -3.6%  | \$196          | -3.3%  | 78  | 10,207          | 30,092             | 6,667            | 4.5                 | 95.8%           |
|                         | YTD:      | 62,080           | 24.2%  | \$27,302,800,041      | 25.3%  | \$439,800        | 0.9%  | \$369,990       | -1.3%  | \$195          | -1.4%  | 87  | 88,841          | 26,895             | 64,664           |                     | 94.7%           |
| Single Family           |           | 6,190            | 4.3%   | \$2,754,387,512       | 4.6%   | \$444,974        | 0.2%  | \$370,000       | -3.4%  | \$194          | -3.3%  | 78  | 9,831           | 28,697             | 6,405            | 4.4                 | 95.8%           |
|                         | YTD:      | 59,847           | 24.3%  | \$26,321,151,427      | 25.5%  | \$439,807        | 1.0%  | \$369,384       | -1.5%  | \$193          | -1.5%  | 87  | 84,760          | 25,583             | 62,198           |                     | 94.7%           |
| Townhouse               |           | 170              | 20.6%  | \$66,178,489          | 14.4%  | \$389,285        | -5.1% | \$358,735       | -10.3% | \$217          | -3.0%  | 72  | 244             | 876                | 202              | 4.9                 | 95.7%           |
|                         | YTD:      | 1,653            | 29.3%  | \$654,050,824         | 30.5%  | \$395,675        | 0.9%  | \$376,206       | 1.7%   | \$218          | 1.7%   | 77  | 2,766           | 812                | 1,807            |                     | 95.3%           |
| Condominium             |           | 63               | 34.0%  | \$35,979,547          | 34.4%  | \$571,104        | 0.2%  | \$459,000       | -5.4%  | \$320          | -15.0% | 63  | 132             | 519                | 60               | 8.4                 | 96.0%           |
| 1                       | YTD:      | 570              | 4.6%   | \$323,369,854         | 1.3%   | \$567,316        | -3.2% | \$482,228       | 5.1%   | \$356          | 5.2%   | 91  | 1,315           | 499                | 659              |                     | 94.2%           |