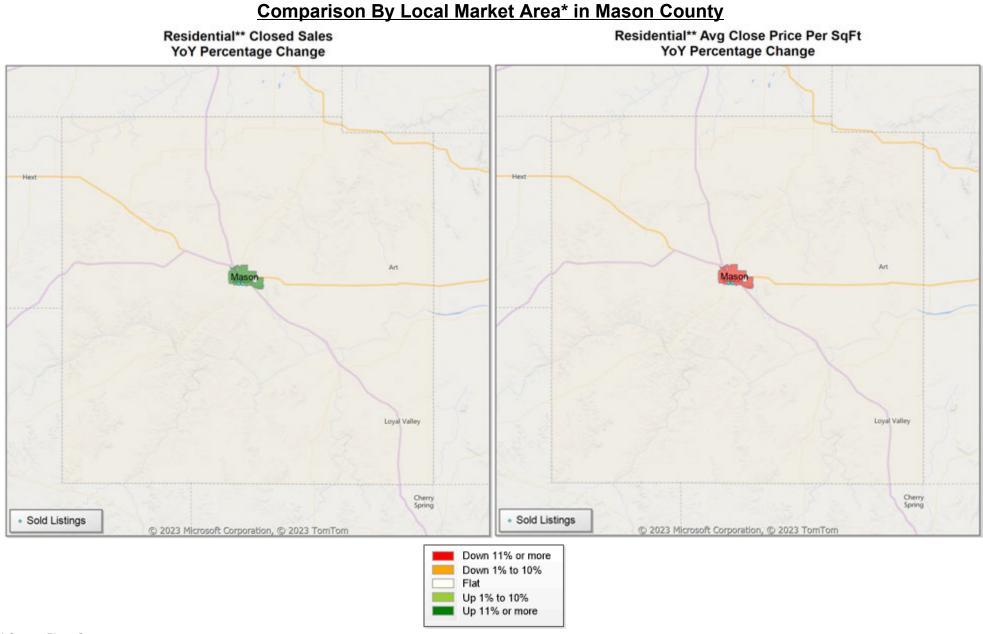

Market Analysis By County: Mason County

| Property Type      |               | Closed<br>Sales* | YoY%    | Dollar<br>Volume | YoY%    | Average<br>Price | YoY%    | Median<br>Price | YoY%    | Price/<br>Sqft | YoY%    | DOM | New<br>Listings | Active<br>Listings | Pending<br>Sales | Months<br>Inventory | Close<br>To OLP |
|--------------------|---------------|------------------|---------|------------------|---------|------------------|---------|-----------------|---------|----------------|---------|-----|-----------------|--------------------|------------------|---------------------|-----------------|
| All(New and Exis   | <u>sting)</u> |                  |         |                  |         |                  |         |                 |         |                |         |     |                 |                    |                  |                     |                 |
| Residential (SF/CC | OND/TH)       | 2                | 0.0%    | \$635,000        | -14.8%  | \$317,500        | -14.8%  | \$317,500       | -14.8%  | \$154          | -34.0%  | 126 | 5               | 31                 | 2                | 11.6                | 90.3%           |
|                    | YTD:          | 25               | -26.5%  | \$8,745,250      | -18.6%  | \$349,810        | 10.7%   | \$308,000       | -8.6%   | \$206          | -11.2%  | 112 | 66              | 31                 | 21               |                     | 85.5%           |
| Single Family      |               | 2                | 0.0%    | \$635,000        | -14.8%  | \$317,500        | -14.8%  | \$317,500       | -14.8%  | \$154          | -34.0%  | 126 | 5               | 31                 | 2                | 11.6                | 90.3%           |
|                    | YTD:          | 25               | -26.5%  | \$8,745,250      | -18.6%  | \$349,810        | 10.7%   | \$308,000       | -8.6%   | \$206          | -11.2%  | 112 | 66              | 31                 | 21               |                     | 85.5%           |
| Townhouse          |               | -                | 0.0%    | -                | 0.0%    | -                | 0.0%    | -               | 0.0%    | -              | 0.0%    | -   | -               | -                  | -                | -                   | 0.0%            |
|                    | YTD:          | -                | 0.0%    | -                | 0.0%    | -                | 0.0%    | -               | 0.0%    | -              | 0.0%    | -   | -               | -                  | -                |                     | 0.0%            |
| Condominium        |               | -                | 0.0%    | -                | 0.0%    | -                | 0.0%    | -               | 0.0%    | -              | 0.0%    | -   | -               | -                  | -                | -                   | 0.0%            |
|                    | YTD:          | -                | 0.0%    | -                | 0.0%    | -                | 0.0%    | -               | 0.0%    | -              | 0.0%    | -   | -               | -                  | -                |                     | 0.0%            |
| Existing Home      |               |                  |         |                  |         |                  |         |                 |         |                |         |     |                 |                    |                  |                     |                 |
| Residential (SF/CC | OND/TH)       | 2                | 100.0%  | \$635,000        | 76.4%   | \$317,500        | -11.8%  | \$317,500       | -11.8%  | \$154          | -35.8%  | 126 | 5               | 30                 | 2                | 11.3                | 90.3%           |
|                    | YTD:          | 25               | -19.4%  | \$8,745,250      | -8.1%   | \$349,810        | 14.0%   | \$308,000       | -5.2%   | \$206          | -7.4%   | 112 | 65              | 30                 | 21               |                     | 85.5%           |
| Single Family      |               | 2                | 100.0%  | \$635,000        | 76.4%   | \$317,500        | -11.8%  | \$317,500       | -11.8%  | \$154          | -35.8%  | 126 | 5               | 30                 | 2                | 11.3                | 90.3%           |
|                    | YTD:          | 25               | -19.4%  | \$8,745,250      | -8.1%   | \$349,810        | 14.0%   | \$308,000       | -5.2%   | \$206          | -7.4%   | 112 | 65              | 30                 | 21               |                     | 85.5%           |
| Townhouse          |               | -                | 0.0%    | -                | 0.0%    | -                | 0.0%    | -               | 0.0%    | -              | 0.0%    | -   | -               | -                  | -                | -                   | 0.0%            |
|                    | YTD:          | -                | 0.0%    | -                | 0.0%    | -                | 0.0%    | -               | 0.0%    | -              | 0.0%    | -   | -               | -                  | -                |                     | 0.0%            |
| Condominium        |               | -                | 0.0%    | -                | 0.0%    | -                | 0.0%    | -               | 0.0%    | -              | 0.0%    | -   | -               | -                  | -                | -                   | 0.0%            |
|                    | YTD:          | -                | 0.0%    | -                | 0.0%    | -                | 0.0%    | -               | 0.0%    | -              | 0.0%    | -   | -               | -                  | -                |                     | 0.0%            |
| New Construction   | <u>n</u>      |                  |         |                  |         |                  |         |                 |         |                |         |     |                 |                    |                  |                     |                 |
| Residential (SF/CC | OND/TH)       | -                | -100.0% | -                | -100.0% | -                | -100.0% | -               | -100.0% | -              | -100.0% | -   | -               | 1                  | -                | -                   | 0.0%            |
|                    | YTD:          | -                | -100.0% | -                | -100.0% | -                | -100.0% | -               | -100.0% | -              | -100.0% | -   | 1               | 1                  | -                |                     | 0.0%            |
| Single Family      |               | -                | -100.0% | -                | -100.0% | -                | -100.0% | -               | -100.0% | -              | -100.0% | -   | -               | 1                  | -                | -                   | 0.0%            |
|                    | YTD:          | -                | -100.0% | -                | -100.0% | -                | -100.0% | -               | -100.0% | -              | -100.0% | -   | 1               | 1                  | -                |                     | 0.0%            |
| Townhouse          |               | -                | 0.0%    | -                | 0.0%    | -                | 0.0%    | -               | 0.0%    | -              | 0.0%    | -   | -               | -                  | -                | -                   | 0.0%            |
|                    | YTD:          | -                | 0.0%    | -                | 0.0%    | -                | 0.0%    | -               | 0.0%    | -              | 0.0%    | -   | -               | -                  | -                |                     | 0.0%            |
| Condominium        |               | -                | 0.0%    | -                | 0.0%    | -                | 0.0%    | -               | 0.0%    | -              | 0.0%    | -   | -               | -                  | -                | -                   | 0.0%            |
|                    | YTD:          | _                | 0.0%    | _                | 0.0%    | _                | 0.0%    | -               | 0.0%    | -              | 0.0%    | -   | -               |                    | _                |                     | 0.0%            |