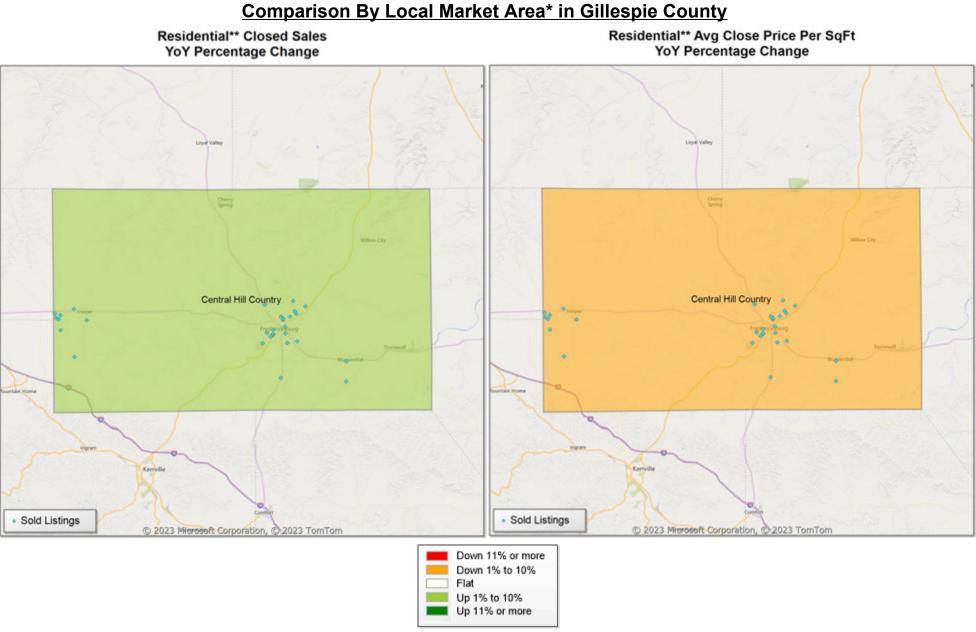

# Market Analysis By Local Market Area\*: Central Hill Country

| Property Type          |              | Closed<br>Sales** | YoY%    | Dollar<br>Volume | YoY%    | Average<br>Price | YoY%    | Median<br>Price | YoY%    | Price/<br>Sqft | YoY%   | DOM | New<br>Listings | Active<br>Listings | Pending<br>Sales | Months<br>Inventory | Close<br>To OLP |
|------------------------|--------------|-------------------|---------|------------------|---------|------------------|---------|-----------------|---------|----------------|--------|-----|-----------------|--------------------|------------------|---------------------|-----------------|
| All(New and Existing)  |              |                   |         |                  |         |                  |         |                 |         |                |        |     | ,               |                    |                  |                     |                 |
| Residential (SF/COND/T | H)           | 48                | 6.7%    | \$31,160,993     | 1.6%    | \$649,187        | -4.8%   | \$470,000       | -14.6%  | \$332          | -4.7%  | 116 | 125             | 501                | 30               | 10.2                | 89.6%           |
| YI                     | Г <b>D</b> : | 460               | -20.8%  | \$303,287,916    | -21.7%  | \$659,322        | -1.1%   | \$499,000       | -5.1%   | \$323          | -3.6%  | 104 | 986             | 437                | 321              |                     | 92.1%           |
| Single Family          |              | 48                | 6.7%    | \$31,160,993     | 1.6%    | \$649,187        | -4.8%   | \$470,000       | -14.6%  | \$332          | -4.7%  | 116 | 99              | 495                | 30               | 10.2                | 89.6%           |
| YI                     | Г <b>D</b> : | 455               | -21.6%  | \$300,431,497    | -22.1%  | \$660,289        | -0.8%   | \$499,000       | -5.0%   | \$324          | -3.3%  | 103 | 955             | 433                | 317              |                     | 92.2%           |
| Townhouse              |              | -                 | 0.0%    | -                | 0.0%    | -                | 0.0%    | -               | 0.0%    | -              | 0.0%   | -   | -               | -                  | -                | -                   | 0.0%            |
| YI                     | Г <b>D</b> : | 4                 | 100.0%  | \$2,200,000      | 100.0%  | \$550,000        | 100.0%  | \$550,000       | 100.0%  | \$194          | 100.0% | 241 | 1               | 3                  | 4                |                     | 80.4%           |
| Condominium            |              | -                 | 0.0%    | -                | 0.0%    | -                | 0.0%    | -               | 0.0%    | -              | 0.0%   | -   | 26              | 6                  | -                | -                   | 0.0%            |
| YI                     | Г <b>D</b> : | -                 | -100.0% | -                | -100.0% | -                | -100.0% | -               | -100.0% | -              | 0.0%   | -   | 30              | 3                  | -                |                     | 0.0%            |
| Existing Home          |              |                   |         |                  |         |                  |         |                 |         |                |        |     |                 |                    |                  |                     |                 |
| Residential (SF/COND/T | H)           | 39                | 11.4%   | \$23,963,319     | -8.6%   | \$614,444        | -17.9%  | \$435,000       | -26.9%  | \$336          | -12.1% | 120 | 96              | 372                | 24               | 10.1                | 88.5%           |
| YI                     | Г <b>D</b> : | 349               | -20.5%  | \$234,757,402    | -26.5%  | \$672,657        | -7.5%   | \$500,000       | -16.5%  | \$335          | -6.8%  | 104 | 750             | 318                | 234              |                     | 90.7%           |
| Single Family          |              | 39                | 11.4%   | \$23,963,319     | -8.6%   | \$614,444        | -17.9%  | \$435,000       | -26.9%  | \$336          | -12.1% | 120 | 70              | 366                | 24               | 10.0                | 88.5%           |
| YI                     | Г <b>D</b> : | 345               | -21.2%  | \$232,560,263    | -26.8%  | \$674,088        | -7.1%   | \$500,000       | -16.2%  | \$337          | -6.3%  | 102 | 719             | 314                | 230              |                     | 90.9%           |
| Townhouse              |              | -                 | 0.0%    | -                | 0.0%    | -                | 0.0%    | -               | 0.0%    | -              | 0.0%   | -   | -               | -                  | -                | -                   | 0.0%            |
| YI                     | ſ <b>D:</b>  | 4                 | 100.0%  | \$2,200,000      | 100.0%  | \$550,000        | 100.0%  | \$550,000       | 100.0%  | \$194          | 100.0% | 241 | 1               | 3                  | 4                |                     | 80.4%           |
| Condominium            |              | -                 | 0.0%    | -                | 0.0%    | -                | 0.0%    | -               | 0.0%    | -              | 0.0%   | -   | 26              | 6                  | -                | -                   | 0.0%            |
| YI                     | ſ <b>D:</b>  | -                 | -100.0% | -                | -100.0% | -                | -100.0% | -               | -100.0% | -              | 0.0%   | -   | 30              | 3                  | -                |                     | 0.0%            |
| New Construction       |              |                   |         |                  |         |                  |         |                 |         |                |        |     |                 |                    |                  |                     |                 |
| Residential (SF/COND/T | H)           | 8                 | -20.0%  | \$6,479,000      | 45.0%   | \$809,875        | 81.3%   | \$535,000       | 17.6%   | \$315          | 36.8%  | 99  | 29              | 129                | 6                | 10.6                | 94.5%           |
| YI                     | D:           | 109               | -23.2%  | \$67,238,543     | -1.1%   | \$616,867        | 28.8%   | \$485,000       | 7.7%    | \$285          | 9.8%   | 107 | 236             | 119                | 87               |                     | 96.3%           |
| Single Family          |              | 8                 | -20.0%  | \$6,479,000      | 45.0%   | \$809,875        | 81.3%   | \$535,000       | 17.6%   | \$315          | 36.8%  | 99  | 29              | 129                | 6                | 10.6                | 94.5%           |
| YI                     | D:           | 109               | -23.2%  | \$67,238,543     | -1.1%   | \$616,867        | 28.8%   | \$485,000       | 7.7%    | \$285          | 9.8%   | 107 | 236             | 119                | 87               |                     | 96.3%           |
| Townhouse              |              | -                 | 0.0%    | -                | 0.0%    | -                | 0.0%    | -               | 0.0%    | -              | 0.0%   | -   | -               | -                  | -                | -                   | 0.0%            |
| YI                     | TD:          | -                 | 0.0%    | -                | 0.0%    | -                | 0.0%    | -               | 0.0%    | -              | 0.0%   | -   | -               | -                  | -                |                     | 0.0%            |
| Condominium            |              | -                 | 0.0%    | -                | 0.0%    | -                | 0.0%    | -               | 0.0%    | -              | 0.0%   | -   | -               | -                  | -                | -                   | 0.0%            |
| YT                     | Г <b>D</b> : | -                 | 0.0%    | -                | 0.0%    | -                | 0.0%    | -               | 0.0%    | -              | 0.0%   | -   | -               | -                  | -                |                     | 0.0%            |

\* Local Market Area Code: CHC; Type: Custom Defined Market \*\* Closed Sale counts for most recent 3 months are Preliminary.