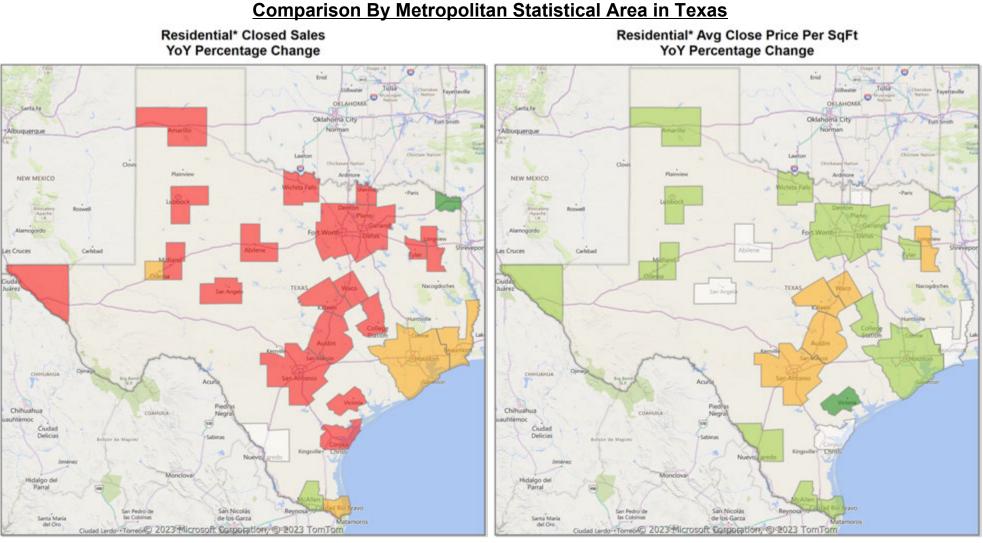

| Market Analysis         | by St     |                  |        |                       |        |                  |       |                 |        | <b></b>        |        |     |                 |                    | <b>.</b>         |                     | 67              |
|-------------------------|-----------|------------------|--------|-----------------------|--------|------------------|-------|-----------------|--------|----------------|--------|-----|-----------------|--------------------|------------------|---------------------|-----------------|
| Property Type           |           | Closed<br>Sales* | YoY%   | Dollar<br>Volume      | YoY%   | Average<br>Price | YoY%  | Median<br>Price | YoY%   | Price/<br>Sqft | YoY%   | DOM | New<br>Listings | Active<br>Listings | Pending<br>Sales | Months<br>Inventory | Close<br>To OLI |
| All(New and Existing    | <u>z)</u> |                  |        |                       |        |                  |       |                 |        |                |        |     |                 |                    |                  |                     |                 |
| Residential (SF/COND    | /TH)      | 26,570           | -14.4% | \$11,106,504,301      | -12.6% | \$418,009        | 2.1%  | \$339,990       | -0.1%  | \$191          | 0.6%   | 51  | 41,096          | 101,078            | 24,615           | 3.7                 | 95.1%           |
|                         | YTD:      | 257,472          | -12.3% | \$106,858,614,74<br>2 | -12.6% | \$415,030        | -0.4% | \$338,000       | -1.6%  | \$190          | -1.4%  | 55  | 382,672         | 86,125             | 263,658          |                     | 95.3%           |
| Single Family           |           | 24,922           | -14.4% | \$10,546,210,770      | -12.7% | \$423,169        | 2.0%  | \$341,220       | -1.1%  | \$189          | 0.7%   | 51  | 38,289          | 94,182             | 23,052           | 3.6                 | 95.1%           |
|                         | YTD:      | 241,622          | -11.8% | \$101,389,754,15<br>5 | -12.2% | \$419,621        | -0.5% | \$340,000       | -2.0%  | \$187          | -1.3%  | 55  | 356,966         | 80,370             | 247,414          |                     | 95.3%           |
| Townhouse               |           | 708              | -7.6%  | \$248,061,189         | -8.1%  | \$350,369        | -0.6% | \$315,000       | -3.7%  | \$195          | 2.0%   | 44  | 1,145           | 2,545              | 701              | 3.5                 | 96.1%           |
| 1                       | YTD:      | 6,763            | -16.4% | \$2,388,318,491       | -16.8% | \$353,145        | -0.6% | \$327,300       | 0.7%   | \$194          | 0.7%   | 51  | 10,525          | 2,123              | 7,036            |                     | 96.2%           |
| Condominium             |           | 912              | -19.7% | \$303,466,401         | -15.9% | \$332,748        | 4.7%  | \$252,500       | 3.1%   | \$259          | -1.1%  | 50  | 1,662           | 4,351              | 862              | 4.5                 | 94.3%           |
|                         | YTD:      | 9,043            | -22.7% | \$3,066,253,278       | -22.4% | \$339,075        | 0.4%  | \$255,000       | 2.6%   | \$264          | -0.6%  | 49  | 15,181          | 3,632              | 9,208            |                     | 95.5%           |
| Existing Home           |           |                  |        |                       |        |                  |       |                 |        |                |        |     |                 |                    |                  |                     |                 |
| Residential (SF/COND    | /TH)      | 20,129           | -19.2% | \$8,243,559,570       | -17.5% | \$409,536        | 2.1%  | \$325,000       | -0.3%  | \$190          | 1.4%   | 42  | 30,889          | 70,986             | 17,948           | 3.4                 | 94.8%           |
|                         | YTD:      | 195,367          | -19.8% | \$79,546,137,667      | -20.9% | \$407,163        | -1.3% | \$325,000       | -3.0%  | \$188          | -1.7%  | 45  | 293,831         | 59,230             | 198,994          |                     | 95.5%           |
| Single Family           |           | 18,726           | -19.2% | \$7,790,100,342       | -17.5% | \$416,005        | 2.2%  | \$329,950       | 0.0%   | \$187          | 1.6%   | 42  | 28,458          | 65,485             | 16,647           | 3.4                 | 94.8%           |
|                         | YTD:      | 181,753          | -19.5% | \$75,059,914,170      | -20.6% | \$412,978        | -1.4% | \$328,300       | -3.2%  | \$185          | -1.7%  | 45  | 272,206         | 54,786             | 185,216          |                     | 95.5%           |
| Townhouse               |           | 536              | -14.2% | \$181,110,070         | -14.6% | \$337,892        | -0.4% | \$291,750       | -2.8%  | \$187          | 2.2%   | 35  | 901             | 1,669              | 499              | 3.0                 | 96.2%           |
|                         | YTD:      | 5,107            | -25.0% | \$1,733,072,613       | -26.9% | \$339,352        | -2.5% | \$305,000       | -1.6%  | \$186          | -1.2%  | 42  | 7,759           | 1,310              | 5,229            |                     | 96.6%           |
| Condominium             |           | 848              | -22.1% | \$267,152,655         | -20.0% | \$315,039        | 2.7%  | \$245,000       | 3.3%   | \$254          | -1.0%  | 49  | 1,530           | 3,832              | 802              | 4.3                 | 94.2%           |
|                         | YTD:      | 8,472            | -24.1% | \$2,742,432,163       | -24.5% | \$323,705        | -0.6% | \$244,250       | 1.8%   | \$258          | -1.6%  | 46  | 13,866          | 3,133              | 8,549            |                     | 95.6%           |
| <u>New Construction</u> |           |                  |        |                       |        |                  |       |                 |        |                |        |     |                 |                    |                  |                     |                 |
| Residential (SF/COND    | /TH)      | 6,431            | 5.1%   | \$2,859,867,655       | 5.2%   | \$444,700        | 0.1%  | \$370,000       | -3.6%  | \$196          | -3.3%  | 78  | 10,207          | 30,092             | 6,667            | 4.5                 | 95.8%           |
|                         | YTD:      | 62,080           | 24.2%  | \$27,302,800,041      | 25.3%  | \$439,800        | 0.9%  | \$369,990       | -1.3%  | \$195          | -1.4%  | 87  | 88,841          | 26,895             | 64,664           |                     | 94.7%           |
| Single Family           |           | 6,190            | 4.3%   | \$2,754,387,512       | 4.6%   | \$444,974        | 0.2%  | \$370,000       | -3.4%  | \$194          | -3.3%  | 78  | 9,831           | 28,697             | 6,405            | 4.4                 | 95.8%           |
|                         | YTD:      | 59,847           | 24.3%  | \$26,321,151,427      | 25.5%  | \$439,807        | 1.0%  | \$369,384       | -1.5%  | \$193          | -1.5%  | 87  | 84,760          | 25,583             | 62,198           |                     | 94.7%           |
| Townhouse               |           | 170              | 20.6%  | \$66,178,489          | 14.4%  | \$389,285        | -5.1% | \$358,735       | -10.3% | \$217          | -3.0%  | 72  | 244             | 876                | 202              | 4.9                 | 95.7%           |
|                         | YTD:      | 1,653            | 29.3%  | \$654,050,824         | 30.5%  | \$395,675        | 0.9%  | \$376,206       | 1.7%   | \$218          | 1.7%   | 77  | 2,766           | 812                | 1,807            |                     | 95.3%           |
| Condominium             |           | 63               | 34.0%  | \$35,979,547          | 34.4%  | \$571,104        | 0.2%  | \$459,000       | -5.4%  | \$320          | -15.0% | 63  | 132             | 519                | 60               | 8.4                 | 96.0%           |
| 1                       | YTD:      | 570              | 4.6%   | \$323,369,854         | 1.3%   | \$567,316        | -3.2% | \$482,228       | 5.1%   | \$356          | 5.2%   | 91  | 1,315           | 499                | 659              |                     | 94.2%           |