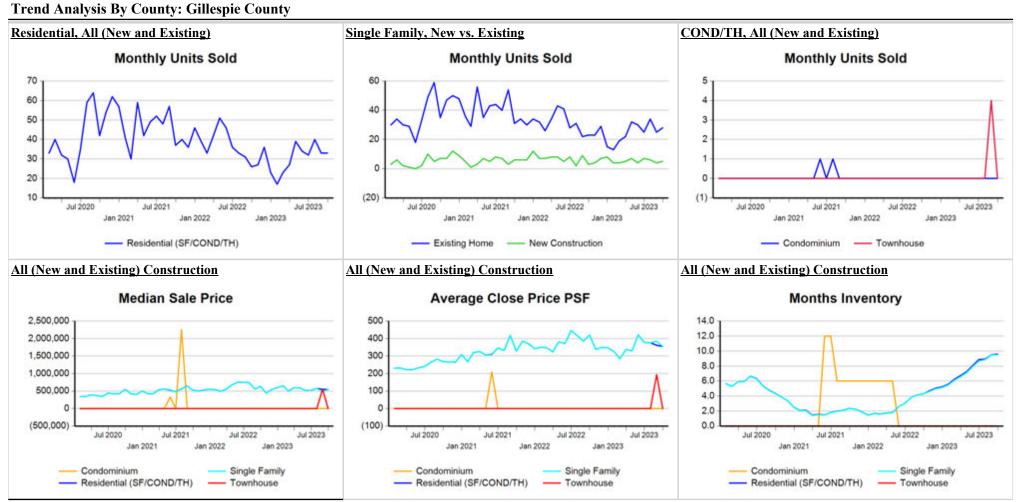

Market Analysis By County: Gillespie County

| Property Type     |           | Closed<br>Sales* | YoY%   | Dollar<br>Volume | YoY%   | Average<br>Price | YoY%   | Median<br>Price | YoY%   | Price/<br>Sqft | YoY%   | DOM | New<br>Listings | Active<br>Listings | Pending<br>Sales | Months<br>Inventory | Close<br>To OLP |
|-------------------|-----------|------------------|--------|------------------|--------|------------------|--------|-----------------|--------|----------------|--------|-----|-----------------|--------------------|------------------|---------------------|-----------------|
| All(New and Exi   | isting)   |                  |        |                  |        |                  |        |                 |        |                |        |     |                 |                    |                  |                     |                 |
| Residential (SF/C | OND/TH)   | 33               | 26.9%  | \$22,514,179     | 0.1%   | \$682,248        | -21.1% | \$542,500       | -14.6% | \$355          | -15.6% | 130 | 81              | 290                | 21               | 9.6                 | 89.3%           |
|                   | YTD:      | 278              | -18.0% | \$203,002,859    | -22.6% | \$730,226        | -5.6%  | \$550,000       | -11.7% | \$357          | -6.2%  | 116 | 578             | 239                | 153              |                     | 91.9%           |
| Single Family     |           | 33               | 26.9%  | \$22,514,179     | 0.1%   | \$682,248        | -21.1% | \$542,500       | -14.6% | \$355          | -15.6% | 130 | 55              | 284                | 21               | 9.5                 | 89.3%           |
|                   | YTD:      | 274              | -19.2% | \$200,805,500    | -23.4% | \$732,867        | -5.2%  | \$550,000       | -11.7% | \$359          | -5.5%  | 114 | 547             | 235                | 149              |                     | 92.1%           |
| Townhouse         |           | -                | 0.0%   | -                | 0.0%   | -                | 0.0%   | -               | 0.0%   | -              | 0.0%   | -   | -               | -                  | -                | -                   | 0.0%            |
|                   | YTD:      | 4                | 100.0% | \$2,200,000      | 100.0% | \$550,000        | 100.0% | \$550,000       | 100.0% | \$194          | 100.0% | 241 | 1               | 3                  | 4                |                     | 80.4%           |
| Condominium       |           | -                | 0.0%   | -                | 0.0%   | -                | 0.0%   | -               | 0.0%   | -              | 0.0%   | -   | 26              | 6                  | -                | -                   | 0.0%            |
|                   | YTD:      | -                | 0.0%   | -                | 0.0%   | -                | 0.0%   | -               | 0.0%   | -              | 0.0%   | -   | 30              | 3                  | -                |                     | 0.0%            |
| Existing Home     |           |                  |        |                  |        |                  |        |                 |        |                |        |     |                 |                    |                  |                     |                 |
| Residential (SF/C | OND/TH)   | 28               | 21.7%  | \$19,316,817     | -7.7%  | \$689,886        | -24.2% | \$550,000       | -15.4% | \$362          | -17.8% | 134 | 76              | 262                | 15               | 10.5                | 87.7%           |
|                   | YTD:      | 232              | -17.7% | \$174,706,343    | -24.7% | \$753,045        | -8.5%  | \$566,000       | -18.8% | \$368          | -8.3%  | 112 | 513             | 208                | 126              |                     | 90.8%           |
| Single Family     |           | 28               | 21.7%  | \$19,316,817     | -7.7%  | \$689,886        | -24.2% | \$550,000       | -15.4% | \$362          | -17.8% | 134 | 50              | 256                | 15               | 10.4                | 87.7%           |
|                   | YTD:      | 228              | -19.2% | \$172,509,920    | -25.6% | \$756,622        | -8.0%  | \$572,500       | -17.9% | \$371          | -7.5%  | 109 | 482             | 204                | 122              |                     | 91.0%           |
| Townhouse         |           | -                | 0.0%   | -                | 0.0%   | -                | 0.0%   | -               | 0.0%   | -              | 0.0%   | -   | -               | -                  | -                | -                   | 0.0%            |
|                   | YTD:      | 4                | 100.0% | \$2,200,000      | 100.0% | \$550,000        | 100.0% | \$550,000       | 100.0% | \$194          | 100.0% | 241 | 1               | 3                  | 4                |                     | 80.4%           |
| Condominium       |           | -                | 0.0%   | -                | 0.0%   | -                | 0.0%   | -               | 0.0%   | -              | 0.0%   | -   | 26              | 6                  | -                | -                   | 0.0%            |
|                   | YTD:      | -                | 0.0%   | -                | 0.0%   | -                | 0.0%   | -               | 0.0%   | -              | 0.0%   | -   | 30              | 3                  | -                |                     | 0.0%            |
| New Construction  | <u>on</u> |                  |        |                  |        |                  |        |                 |        |                |        |     |                 |                    |                  |                     |                 |
| Residential (SF/C | OND/TH)   | 5                | 66.7%  | \$3,205,000      | 105.6% | \$641,000        | 23.3%  | \$535,000       | 1.8%   | \$317          | 20.2%  | 106 | 5               | 28                 | 6                | 5.2                 | 97.5%           |
|                   | YTD:      | 46               | -19.3% | \$28,319,335     | -6.1%  | \$615,638        | 16.3%  | \$528,075       | 7.8%   | \$302          | 8.9%   | 138 | 65              | 31                 | 27               |                     | 97.6%           |
| Single Family     |           | 5                | 66.7%  | \$3,205,000      | 105.6% | \$641,000        | 23.3%  | \$535,000       | 1.8%   | \$317          | 20.2%  | 106 | 5               | 28                 | 6                | 5.2                 | 97.5%           |
|                   | YTD:      | 46               | -19.3% | \$28,319,335     | -6.1%  | \$615,638        | 16.3%  | \$528,075       | 7.8%   | \$302          | 8.9%   | 138 | 65              | 31                 | 27               |                     | 97.6%           |
| Townhouse         |           | -                | 0.0%   | -                | 0.0%   | -                | 0.0%   | -               | 0.0%   | -              | 0.0%   | -   | -               | -                  | -                | -                   | 0.0%            |
|                   | YTD:      | -                | 0.0%   | -                | 0.0%   | -                | 0.0%   | -               | 0.0%   | -              | 0.0%   | -   | -               | -                  | -                |                     | 0.0%            |
| Condominium       |           | -                | 0.0%   | -                | 0.0%   | -                | 0.0%   | -               | 0.0%   | -              | 0.0%   | -   | -               | -                  | -                | -                   | 0.0%            |
|                   | YTD:      | -                | 0.0%   | -                | 0.0%   | -                | 0.0%   | -               | 0.0%   | -              | 0.0%   | -   | -               | -                  | -                |                     | 0.0%            |