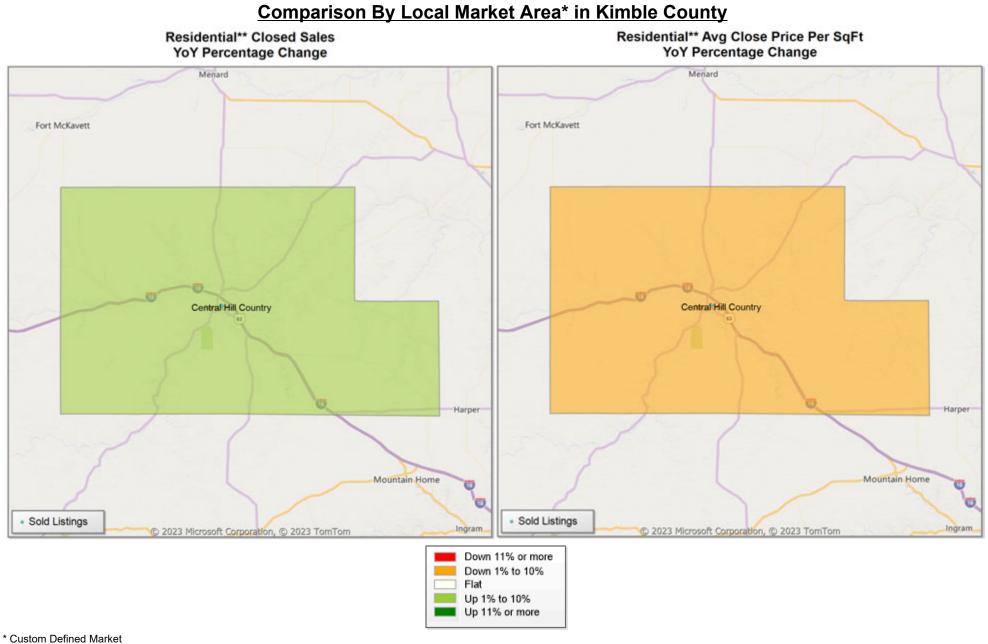

# Market Analysis By Local Market Area\*: Central Hill Country

| Property Type          |              | Closed<br>Sales** | YoY%    | Dollar<br>Volume | YoY%    | Average<br>Price | YoY%    | Median<br>Price | YoY%    | Price/<br>Sqft | YoY%   | DOM | New<br>Listings | Active<br>Listings | Pending<br>Sales | Months<br>Inventory | Close<br>To OLP |
|------------------------|--------------|-------------------|---------|------------------|---------|------------------|---------|-----------------|---------|----------------|--------|-----|-----------------|--------------------|------------------|---------------------|-----------------|
| All(New and Existing)  |              |                   |         |                  |         |                  |         |                 |         |                |        |     | ,               |                    |                  |                     |                 |
| Residential (SF/COND/T | H)           | 48                | 6.7%    | \$31,160,993     | 1.6%    | \$649,187        | -4.8%   | \$470,000       | -14.6%  | \$332          | -4.7%  | 116 | 125             | 501                | 30               | 10.2                | 89.6%           |
| YI                     | Г <b>D</b> : | 460               | -20.8%  | \$303,287,916    | -21.7%  | \$659,322        | -1.1%   | \$499,000       | -5.1%   | \$323          | -3.6%  | 104 | 986             | 437                | 321              |                     | 92.1%           |
| Single Family          |              | 48                | 6.7%    | \$31,160,993     | 1.6%    | \$649,187        | -4.8%   | \$470,000       | -14.6%  | \$332          | -4.7%  | 116 | 99              | 495                | 30               | 10.2                | 89.6%           |
| YI                     | Г <b>D</b> : | 455               | -21.6%  | \$300,431,497    | -22.1%  | \$660,289        | -0.8%   | \$499,000       | -5.0%   | \$324          | -3.3%  | 103 | 955             | 433                | 317              |                     | 92.2%           |
| Townhouse              |              | -                 | 0.0%    | -                | 0.0%    | -                | 0.0%    | -               | 0.0%    | -              | 0.0%   | -   | -               | -                  | -                | -                   | 0.0%            |
| YI                     | Г <b>D</b> : | 4                 | 100.0%  | \$2,200,000      | 100.0%  | \$550,000        | 100.0%  | \$550,000       | 100.0%  | \$194          | 100.0% | 241 | 1               | 3                  | 4                |                     | 80.4%           |
| Condominium            |              | -                 | 0.0%    | -                | 0.0%    | -                | 0.0%    | -               | 0.0%    | -              | 0.0%   | -   | 26              | 6                  | -                | -                   | 0.0%            |
| YI                     | Г <b>D</b> : | -                 | -100.0% | -                | -100.0% | -                | -100.0% | -               | -100.0% | -              | 0.0%   | -   | 30              | 3                  | -                |                     | 0.0%            |
| Existing Home          |              |                   |         |                  |         |                  |         |                 |         |                |        |     |                 |                    |                  |                     |                 |
| Residential (SF/COND/T | H)           | 39                | 11.4%   | \$23,963,319     | -8.6%   | \$614,444        | -17.9%  | \$435,000       | -26.9%  | \$336          | -12.1% | 120 | 96              | 372                | 24               | 10.1                | 88.5%           |
| YI                     | Г <b>D</b> : | 349               | -20.5%  | \$234,757,402    | -26.5%  | \$672,657        | -7.5%   | \$500,000       | -16.5%  | \$335          | -6.8%  | 104 | 750             | 318                | 234              |                     | 90.7%           |
| Single Family          |              | 39                | 11.4%   | \$23,963,319     | -8.6%   | \$614,444        | -17.9%  | \$435,000       | -26.9%  | \$336          | -12.1% | 120 | 70              | 366                | 24               | 10.0                | 88.5%           |
| YI                     | Г <b>D</b> : | 345               | -21.2%  | \$232,560,263    | -26.8%  | \$674,088        | -7.1%   | \$500,000       | -16.2%  | \$337          | -6.3%  | 102 | 719             | 314                | 230              |                     | 90.9%           |
| Townhouse              |              | -                 | 0.0%    | -                | 0.0%    | -                | 0.0%    | -               | 0.0%    | -              | 0.0%   | -   | -               | -                  | -                | -                   | 0.0%            |
| YI                     | ſ <b>D:</b>  | 4                 | 100.0%  | \$2,200,000      | 100.0%  | \$550,000        | 100.0%  | \$550,000       | 100.0%  | \$194          | 100.0% | 241 | 1               | 3                  | 4                |                     | 80.4%           |
| Condominium            |              | -                 | 0.0%    | -                | 0.0%    | -                | 0.0%    | -               | 0.0%    | -              | 0.0%   | -   | 26              | 6                  | -                | -                   | 0.0%            |
| YI                     | ſ <b>D:</b>  | -                 | -100.0% | -                | -100.0% | -                | -100.0% | -               | -100.0% | -              | 0.0%   | -   | 30              | 3                  | -                |                     | 0.0%            |
| New Construction       |              |                   |         |                  |         |                  |         |                 |         |                |        |     |                 |                    |                  |                     |                 |
| Residential (SF/COND/T | H)           | 8                 | -20.0%  | \$6,479,000      | 45.0%   | \$809,875        | 81.3%   | \$535,000       | 17.6%   | \$315          | 36.8%  | 99  | 29              | 129                | 6                | 10.6                | 94.5%           |
| YI                     | D:           | 109               | -23.2%  | \$67,238,543     | -1.1%   | \$616,867        | 28.8%   | \$485,000       | 7.7%    | \$285          | 9.8%   | 107 | 236             | 119                | 87               |                     | 96.3%           |
| Single Family          |              | 8                 | -20.0%  | \$6,479,000      | 45.0%   | \$809,875        | 81.3%   | \$535,000       | 17.6%   | \$315          | 36.8%  | 99  | 29              | 129                | 6                | 10.6                | 94.5%           |
| YI                     | D:           | 109               | -23.2%  | \$67,238,543     | -1.1%   | \$616,867        | 28.8%   | \$485,000       | 7.7%    | \$285          | 9.8%   | 107 | 236             | 119                | 87               |                     | 96.3%           |
| Townhouse              |              | -                 | 0.0%    | -                | 0.0%    | -                | 0.0%    | -               | 0.0%    | -              | 0.0%   | -   | -               | -                  | -                | -                   | 0.0%            |
| YI                     | TD:          | -                 | 0.0%    | -                | 0.0%    | -                | 0.0%    | -               | 0.0%    | -              | 0.0%   | -   | -               | -                  | -                |                     | 0.0%            |
| Condominium            |              | -                 | 0.0%    | -                | 0.0%    | -                | 0.0%    | -               | 0.0%    | -              | 0.0%   | -   | -               | -                  | -                | -                   | 0.0%            |
| YT                     | Г <b>D</b> : | -                 | 0.0%    | -                | 0.0%    | -                | 0.0%    | -               | 0.0%    | -              | 0.0%   | -   | -               | -                  | -                |                     | 0.0%            |

\* Local Market Area Code: CHC; Type: Custom Defined Market \*\* Closed Sale counts for most recent 3 months are Preliminary.