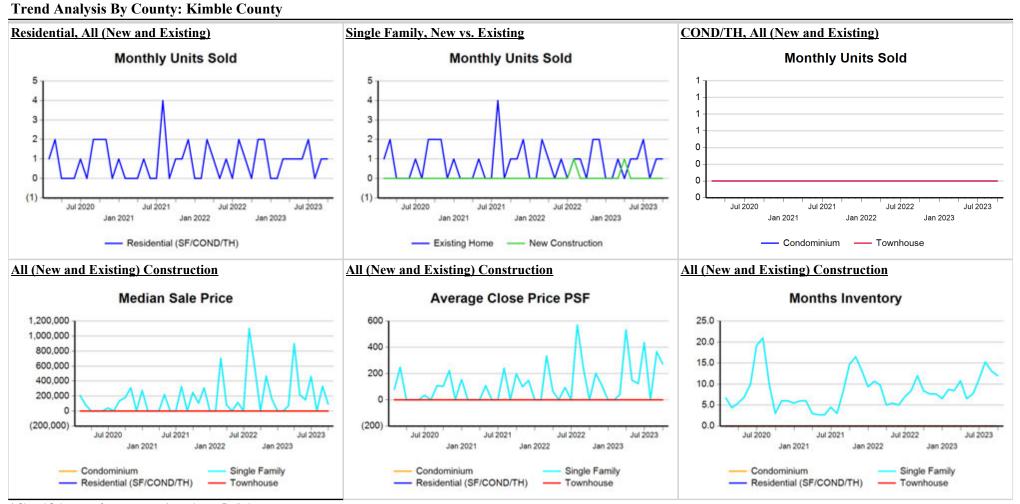

Market Analysis By County: Kimble County

| Property Type          |     | Closed<br>Sales* |   | YoY%   | Dollar<br>Volume | YoY%   | Average<br>Price | YoY%   | Median<br>Price | YoY%   | Price/<br>Sqft | YoY%   | DOM | New<br>Listings | Active<br>Listings | Pending<br>Sales | Months<br>Inventory | Close<br>To OLP |
|------------------------|-----|------------------|---|--------|------------------|--------|------------------|--------|-----------------|--------|----------------|--------|-----|-----------------|--------------------|------------------|---------------------|-----------------|
| All(New and Existing)  |     |                  |   |        |                  |        |                  |        |                 |        |                |        |     |                 |                    |                  |                     |                 |
| Residential (SF/COND/T | TH) |                  | 1 | 100.0% | \$92,000         | 100.0% | \$92,000         | 100.0% | \$92,000        | 100.0% | \$274          | 100.0% | 156 | 2               | 12                 | -                | 12.0                | 73.6%           |
| Y                      | ГD: |                  | 8 | 14.3%  | \$2,684,871      | -38.6% | \$335,609        | -46.3% | \$219,724       | -61.1% | \$295          | -6.5%  | 50  | 23              | 9                  | 7                |                     | 81.7%           |
| Single Family          |     |                  | 1 | 100.0% | \$92,000         | 100.0% | \$92,000         | 100.0% | \$92,000        | 100.0% | \$274          | 100.0% | 156 | 2               | 12                 | -                | 12.0                | 73.6%           |
| Y                      | ГD: |                  | 8 | 14.3%  | \$2,684,871      | -38.6% | \$335,609        | -46.3% | \$219,724       | -61.1% | \$295          | -6.5%  | 50  | 23              | 9                  | 7                |                     | 81.7%           |
| Townhouse              |     |                  | - | 0.0%   | -                | 0.0%   | -                | 0.0%   | -               | 0.0%   | -              | 0.0%   | -   | -               | -                  | -                | -                   | 0.0%            |
| Y                      | ГD: |                  | - | 0.0%   | -                | 0.0%   | -                | 0.0%   | -               | 0.0%   | -              | 0.0%   | -   | -               | -                  | -                |                     | 0.0%            |
| Condominium            |     |                  | - | 0.0%   | -                | 0.0%   | -                | 0.0%   | -               | 0.0%   | -              | 0.0%   | -   | -               | -                  | -                | -                   | 0.0%            |
| Y                      | ГD: |                  | - | 0.0%   | -                | 0.0%   | -                | 0.0%   | -               | 0.0%   | -              | 0.0%   | -   | -               | -                  | -                |                     | 0.0%            |
| Existing Home          |     |                  |   |        |                  |        |                  |        |                 |        |                |        |     |                 |                    |                  |                     |                 |
| Residential (SF/COND/T | ΓH) |                  | 1 | 100.0% | \$92,000         | 100.0% | \$92,000         | 100.0% | \$92,000        | 100.0% | \$274          | 100.0% | 156 | 2               | 10                 | -                | 10.9                | 73.6%           |
| Y                      | ГD: |                  | 7 | 16.7%  | \$1,784,871      | -40.0% | \$254,982        | -48.6% | \$216,325       | -57.2% | \$261          | 15.0%  | 44  | 21              | 8                  | 6                |                     | 81.7%           |
| Single Family          |     |                  | 1 | 100.0% | \$92,000         | 100.0% | \$92,000         | 100.0% | \$92,000        | 100.0% | \$274          | 100.0% | 156 | 2               | 10                 | -                | 10.9                | 73.6%           |
| Y                      | ГD: |                  | 7 | 16.7%  | \$1,784,871      | -40.0% | \$254,982        | -48.6% | \$216,325       | -57.2% | \$261          | 15.0%  | 44  | 21              | 8                  | 6                |                     | 81.7%           |
| Townhouse              |     |                  | - | 0.0%   | -                | 0.0%   | -                | 0.0%   | -               | 0.0%   | -              | 0.0%   | -   | -               | -                  | -                | -                   | 0.0%            |
| Y                      | ГD: |                  | - | 0.0%   | -                | 0.0%   | -                | 0.0%   | -               | 0.0%   | -              | 0.0%   | -   | -               | -                  | -                |                     | 0.0%            |
| Condominium            |     |                  | - | 0.0%   | -                | 0.0%   | -                | 0.0%   | -               | 0.0%   | -              | 0.0%   | -   | -               | -                  | -                | -                   | 0.0%            |
| Y                      | ГD: |                  | - | 0.0%   | -                | 0.0%   | -                | 0.0%   | -               | 0.0%   | -              | 0.0%   | -   | -               | -                  | -                |                     | 0.0%            |
| New Construction       |     |                  |   |        |                  |        |                  |        |                 |        |                |        |     |                 |                    |                  |                     |                 |
| Residential (SF/COND/T | TH) |                  | - | 0.0%   | -                | 0.0%   | -                | 0.0%   | -               | 0.0%   | -              | 0.0%   | -   | -               | 2                  | -                | 24.0                | 0.0%            |
| Y                      | ГD: |                  | 1 | 0.0%   | \$900,000        | -35.7% | \$900,000        | -35.7% | \$900,000       | -35.7% | \$533          | -36.9% | 94  | 2               | 1                  | 1                |                     | 81.8%           |
| Single Family          |     |                  | - | 0.0%   | -                | 0.0%   | -                | 0.0%   | -               | 0.0%   | -              | 0.0%   | -   | -               | 2                  | -                | 24.0                | 0.0%            |
| Y                      | ГD: |                  | 1 | 0.0%   | \$900,000        | -35.7% | \$900,000        | -35.7% | \$900,000       | -35.7% | \$533          | -36.9% | 94  | 2               | 1                  | 1                |                     | 81.8%           |
| Townhouse              |     |                  | - | 0.0%   | -                | 0.0%   | -                | 0.0%   | -               | 0.0%   | -              | 0.0%   | -   | -               | -                  | -                | -                   | 0.0%            |
| Y                      | ГD: |                  | - | 0.0%   | -                | 0.0%   | -                | 0.0%   | -               | 0.0%   | -              | 0.0%   | -   | -               | -                  | -                |                     | 0.0%            |
| Condominium            |     |                  | - | 0.0%   | -                | 0.0%   | -                | 0.0%   | -               | 0.0%   | -              | 0.0%   | -   | -               | -                  | -                | -                   | 0.0%            |
| Y                      | ГD: |                  | - | 0.0%   | -                | 0.0%   | -                | 0.0%   | -               | 0.0%   | -              | 0.0%   | -   | -               | -                  | -                |                     | 0.0%            |