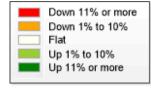

Market Analysis By County: Gillespie County

| Property Type     |           | Closed<br>Sales* | YoY%   | Dollar<br>Volume | YoY%   | Average<br>Price | YoY%   | Median<br>Price | YoY%   | Price/<br>Sqft | YoY%   | DOM | New<br>Listings | Active<br>Listings | Pending<br>Sales | Months<br>Inventory | Close<br>To OLP |
|-------------------|-----------|------------------|--------|------------------|--------|------------------|--------|-----------------|--------|----------------|--------|-----|-----------------|--------------------|------------------|---------------------|-----------------|
| All(New and Exi   | isting)   |                  |        |                  |        |                  |        |                 |        |                |        |     |                 |                    |                  |                     |                 |
| Residential (SF/C | OND/TH)   | 33               | 26.9%  | \$22,514,179     | 0.1%   | \$682,248        | -21.1% | \$542,500       | -14.6% | \$355          | -15.6% | 130 | 81              | 290                | 21               | 9.6                 | 89.3%           |
|                   | YTD:      | 278              | -18.0% | \$203,002,859    | -22.6% | \$730,226        | -5.6%  | \$550,000       | -11.7% | \$357          | -6.2%  | 116 | 578             | 239                | 153              |                     | 91.9%           |
| Single Family     |           | 33               | 26.9%  | \$22,514,179     | 0.1%   | \$682,248        | -21.1% | \$542,500       | -14.6% | \$355          | -15.6% | 130 | 55              | 284                | 21               | 9.5                 | 89.3%           |
|                   | YTD:      | 274              | -19.2% | \$200,805,500    | -23.4% | \$732,867        | -5.2%  | \$550,000       | -11.7% | \$359          | -5.5%  | 114 | 547             | 235                | 149              |                     | 92.1%           |
| Townhouse         |           | -                | 0.0%   | -                | 0.0%   | -                | 0.0%   | -               | 0.0%   | -              | 0.0%   | -   | -               | -                  | -                | -                   | 0.0%            |
|                   | YTD:      | 4                | 100.0% | \$2,200,000      | 100.0% | \$550,000        | 100.0% | \$550,000       | 100.0% | \$194          | 100.0% | 241 | 1               | 3                  | 4                |                     | 80.4%           |
| Condominium       |           | -                | 0.0%   | -                | 0.0%   | -                | 0.0%   | -               | 0.0%   | -              | 0.0%   | -   | 26              | 6                  | -                | -                   | 0.0%            |
|                   | YTD:      | -                | 0.0%   | -                | 0.0%   | -                | 0.0%   | -               | 0.0%   | -              | 0.0%   | -   | 30              | 3                  | -                |                     | 0.0%            |
| Existing Home     |           |                  |        |                  |        |                  |        |                 |        |                |        |     |                 |                    |                  |                     |                 |
| Residential (SF/C | OND/TH)   | 28               | 21.7%  | \$19,316,817     | -7.7%  | \$689,886        | -24.2% | \$550,000       | -15.4% | \$362          | -17.8% | 134 | 76              | 262                | 15               | 10.5                | 87.7%           |
|                   | YTD:      | 232              | -17.7% | \$174,706,343    | -24.7% | \$753,045        | -8.5%  | \$566,000       | -18.8% | \$368          | -8.3%  | 112 | 513             | 208                | 126              |                     | 90.8%           |
| Single Family     |           | 28               | 21.7%  | \$19,316,817     | -7.7%  | \$689,886        | -24.2% | \$550,000       | -15.4% | \$362          | -17.8% | 134 | 50              | 256                | 15               | 10.4                | 87.7%           |
|                   | YTD:      | 228              | -19.2% | \$172,509,920    | -25.6% | \$756,622        | -8.0%  | \$572,500       | -17.9% | \$371          | -7.5%  | 109 | 482             | 204                | 122              |                     | 91.0%           |
| Townhouse         |           | -                | 0.0%   | -                | 0.0%   | -                | 0.0%   | -               | 0.0%   | -              | 0.0%   | -   | -               | -                  | -                | -                   | 0.0%            |
|                   | YTD:      | 4                | 100.0% | \$2,200,000      | 100.0% | \$550,000        | 100.0% | \$550,000       | 100.0% | \$194          | 100.0% | 241 | 1               | 3                  | 4                |                     | 80.4%           |
| Condominium       |           | -                | 0.0%   | -                | 0.0%   | -                | 0.0%   | -               | 0.0%   | -              | 0.0%   | -   | 26              | 6                  | -                | -                   | 0.0%            |
|                   | YTD:      | -                | 0.0%   | -                | 0.0%   | -                | 0.0%   | -               | 0.0%   | -              | 0.0%   | -   | 30              | 3                  | -                |                     | 0.0%            |
| New Construction  | <u>on</u> |                  |        |                  |        |                  |        |                 |        |                |        |     |                 |                    |                  |                     |                 |
| Residential (SF/C | OND/TH)   | 5                | 66.7%  | \$3,205,000      | 105.6% | \$641,000        | 23.3%  | \$535,000       | 1.8%   | \$317          | 20.2%  | 106 | 5               | 28                 | 6                | 5.2                 | 97.5%           |
|                   | YTD:      | 46               | -19.3% | \$28,319,335     | -6.1%  | \$615,638        | 16.3%  | \$528,075       | 7.8%   | \$302          | 8.9%   | 138 | 65              | 31                 | 27               |                     | 97.6%           |
| Single Family     |           | 5                | 66.7%  | \$3,205,000      | 105.6% | \$641,000        | 23.3%  | \$535,000       | 1.8%   | \$317          | 20.2%  | 106 | 5               | 28                 | 6                | 5.2                 | 97.5%           |
|                   | YTD:      | 46               | -19.3% | \$28,319,335     | -6.1%  | \$615,638        | 16.3%  | \$528,075       | 7.8%   | \$302          | 8.9%   | 138 | 65              | 31                 | 27               |                     | 97.6%           |
| Townhouse         |           | -                | 0.0%   | -                | 0.0%   | -                | 0.0%   | -               | 0.0%   | -              | 0.0%   | -   | -               | -                  | -                | -                   | 0.0%            |
|                   | YTD:      | -                | 0.0%   | -                | 0.0%   | -                | 0.0%   | -               | 0.0%   | -              | 0.0%   | -   | -               | -                  | -                |                     | 0.0%            |
| Condominium       |           | -                | 0.0%   | -                | 0.0%   | -                | 0.0%   | -               | 0.0%   | -              | 0.0%   | -   | -               | -                  | -                | -                   | 0.0%            |
|                   | YTD:      | -                | 0.0%   | -                | 0.0%   | -                | 0.0%   | -               | 0.0%   | -              | 0.0%   | -   | -               | -                  | -                |                     | 0.0%            |

\* US Census Zip Code Tabulation Area

\* US Census Zip Code Tabulation Area

\* Census Place Group

\* Census Place Group

\* Custom Defined Market

\* Census Place Group

\* Census Place Group