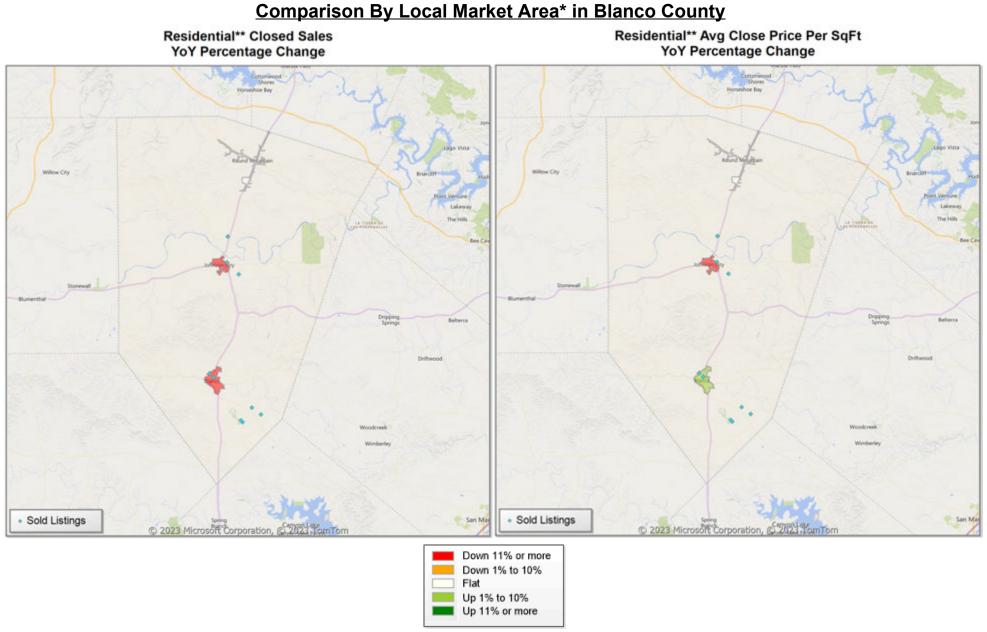

## Market Analysis By Local Market Area\*: Blanco

| Property Type      |             | Closed<br>Sales** | YoY%   | Dollar<br>6 Volume | YoY%    | Average<br>Price | YoY%    | Median<br>Price | YoY%    | Price/<br>Sqft | YoY%   | DOM | New<br>Listings | Active<br>Listings | Pending<br>Sales | Months<br>Inventory | Close<br>To OLP |
|--------------------|-------------|-------------------|--------|--------------------|---------|------------------|---------|-----------------|---------|----------------|--------|-----|-----------------|--------------------|------------------|---------------------|-----------------|
| All(New and Exist  | <u>ing)</u> |                   |        |                    |         |                  |         |                 |         |                |        |     |                 |                    |                  |                     |                 |
| Residential (SF/CO | ND/TH)      | 2                 | -33.3  | \$580,500          | -31.7%  | \$290,250        | 2.4%    | \$290,250       | -10.7%  | \$240          | 9.2%   | 61  | 3               | 16                 | 2                | 8.7                 | 99.0%           |
|                    | YTD:        | 16                | -36.0  | % \$6,104,650      | -43.7%  | \$381,541        | -12.0%  | \$386,075       | 10.3%   | \$240          | -10.8% | 85  | 38              | 14                 | 18               |                     | 94.7%           |
| Single Family      |             | 2                 | -33.3  | % \$580,500        | -31.7%  | \$290,250        | 2.4%    | \$290,250       | -10.7%  | \$240          | 9.2%   | 61  | 3               | 16                 | 2                | 8.7                 | 99.0%           |
|                    | YTD:        | 16                | -33.3  | \$6,104,650        | -35.3%  | \$381,541        | -3.0%   | \$386,075       | 13.6%   | \$240          | -10.8% | 85  | 38              | 14                 | 18               |                     | 94.7%           |
| Townhouse          |             | -                 | 0.0    | % -                | 0.0%    | -                | 0.0%    | -               | 0.0%    | -              | 0.0%   | -   | -               | -                  | -                | -                   | 0.0%            |
|                    | YTD:        | -                 | 0.0    |                    | 0.0%    | -                | 0.0%    | -               | 0.0%    | -              | 0.0%   | -   | -               | -                  | -                |                     | 0.0%            |
| Condominium        |             | -                 | 0.0    | % -                | 0.0%    | -                | 0.0%    | -               | 0.0%    | -              | 0.0%   | -   | -               | -                  | -                | -                   | 0.0%            |
|                    | YTD:        | -                 | -100.0 |                    | -100.0% | -                | -100.0% | -               | -100.0% | -              | 0.0%   | -   | -               | -                  | -                |                     | 0.0%            |
| Existing Home      |             |                   |        |                    |         |                  |         |                 |         |                |        |     |                 |                    |                  |                     |                 |
| Residential (SF/CO | ND/TH)      | 2                 | -33.3  | % \$580,500        | -31.7%  | \$290,250        | 2.4%    | \$290,250       | -10.7%  | \$240          | 9.2%   | 61  | 3               | 14                 | 2                | 8.8                 | 99.0%           |
|                    | YTD:        | 13                | -45.8  | % \$4,905,650      | -52.8%  | \$377,358        | -12.8%  | \$389,000       | 14.4%   | \$235          | -10.0% | 74  | 32              | 12                 | 15               |                     | 94.6%           |
| Single Family      |             | 2                 | -33.3  | % \$580,500        | -31.7%  | \$290,250        | 2.4%    | \$290,250       | -10.7%  | \$240          | 9.2%   | 61  | 3               | 14                 | 2                | 8.8                 | 99.0%           |
|                    | YTD:        | 13                | -43.5  | \$4,905,650        | -45.4%  | \$377,358        | -3.4%   | \$389,000       | 17.9%   | \$235          | -10.0% | 74  | 32              | 12                 | 15               |                     | 94.6%           |
| Townhouse          |             | -                 | 0.0    | % -                | 0.0%    | -                | 0.0%    | -               | 0.0%    | -              | 0.0%   | -   | -               | -                  | -                | -                   | 0.0%            |
|                    | YTD:        | -                 | 0.0    | % -                | 0.0%    | -                | 0.0%    | -               | 0.0%    | -              | 0.0%   | -   | -               | -                  | -                |                     | 0.0%            |
| Condominium        |             | -                 | 0.0    | % -                | 0.0%    | -                | 0.0%    | -               | 0.0%    | -              | 0.0%   | -   | -               | -                  | -                | -                   | 0.0%            |
|                    | YTD:        | -                 | -100.0 | % -                | -100.0% | -                | -100.0% | -               | -100.0% | -              | 0.0%   | -   | -               | -                  | -                |                     | 0.0%            |
| New Construction   |             |                   |        |                    |         |                  |         |                 |         |                |        |     |                 |                    |                  |                     |                 |
| Residential (SF/CO | ND/TH)      | -                 | 0.0    | % -                | 0.0%    | -                | 0.0%    | -               | 0.0%    | -              | 0.0%   | -   | -               | 2                  | -                | 8.0                 | 0.0%            |
|                    | YTD:        | 3                 | 200.0  | % \$1,199,000      | 166.4%  | \$399,667        | -11.2%  | \$375,000       | -16.7%  | \$262          | -42.2% | 132 | 6               | 2                  | 3                |                     | 95.2%           |
| Single Family      |             | -                 | 0.0    | % -                | 0.0%    | -                | 0.0%    | -               | 0.0%    | -              | 0.0%   | -   | -               | 2                  | -                | 8.0                 | 0.0%            |
|                    | YTD:        | 3                 | 200.0  | % \$1,199,000      | 166.4%  | \$399,667        | -11.2%  | \$375,000       | -16.7%  | \$262          | -42.2% | 132 | 6               | 2                  | 3                |                     | 95.2%           |
| Townhouse          |             | -                 | 0.0    | % -                | 0.0%    | -                | 0.0%    | -               | 0.0%    | -              | 0.0%   | -   | -               | -                  | -                | -                   | 0.0%            |
|                    | YTD:        | -                 | 0.0    | % -                | 0.0%    | -                | 0.0%    | -               | 0.0%    | -              | 0.0%   | -   | -               | -                  | -                |                     | 0.0%            |
| Condominium        |             | -                 | 0.0    | % -                | 0.0%    | -                | 0.0%    | -               | 0.0%    | -              | 0.0%   | -   | -               | -                  | -                | -                   | 0.0%            |
|                    | YTD:        | -                 | 0.0    | %                  | 0.0%    | -                | 0.0%    | -               | 0.0%    | -              | 0.0%   | -   | -               | -                  | -                |                     | 0.0%            |

\* Local Market Area Code: 91; Type: Census Place Group \*\* Closed Sale counts for most recent 3 months are Preliminary.