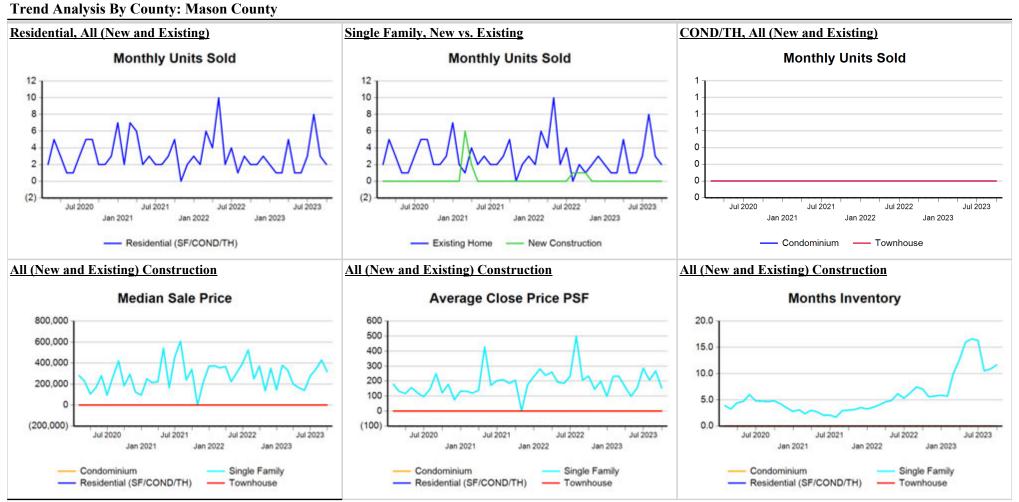

Market Analysis By County: Mason County

| Property Type      |               | Closed<br>Sales* | YoY%    | Dollar<br>Volume | YoY%    | Average<br>Price | YoY%    | Median<br>Price | YoY%    | Price/<br>Sqft | YoY%    | DOM | New<br>Listings | Active<br>Listings | Pending<br>Sales | Months<br>Inventory | Close<br>To OLP |
|--------------------|---------------|------------------|---------|------------------|---------|------------------|---------|-----------------|---------|----------------|---------|-----|-----------------|--------------------|------------------|---------------------|-----------------|
| All(New and Exis   | <u>sting)</u> |                  |         |                  |         |                  |         |                 |         |                |         |     |                 |                    |                  |                     |                 |
| Residential (SF/CC | OND/TH)       | 2                | 0.0%    | \$635,000        | -14.8%  | \$317,500        | -14.8%  | \$317,500       | -14.8%  | \$154          | -34.0%  | 126 | 5               | 31                 | 2                | 11.6                | 90.3%           |
|                    | YTD:          | 25               | -26.5%  | \$8,745,250      | -18.6%  | \$349,810        | 10.7%   | \$308,000       | -8.6%   | \$206          | -11.2%  | 112 | 66              | 31                 | 21               |                     | 85.5%           |
| Single Family      |               | 2                | 0.0%    | \$635,000        | -14.8%  | \$317,500        | -14.8%  | \$317,500       | -14.8%  | \$154          | -34.0%  | 126 | 5               | 31                 | 2                | 11.6                | 90.3%           |
|                    | YTD:          | 25               | -26.5%  | \$8,745,250      | -18.6%  | \$349,810        | 10.7%   | \$308,000       | -8.6%   | \$206          | -11.2%  | 112 | 66              | 31                 | 21               |                     | 85.5%           |
| Townhouse          |               | -                | 0.0%    | -                | 0.0%    | -                | 0.0%    | -               | 0.0%    | -              | 0.0%    | -   | -               | -                  | -                | -                   | 0.0%            |
|                    | YTD:          | -                | 0.0%    | -                | 0.0%    | -                | 0.0%    | -               | 0.0%    | -              | 0.0%    | -   | -               | -                  | -                |                     | 0.0%            |
| Condominium        |               | -                | 0.0%    | -                | 0.0%    | -                | 0.0%    | -               | 0.0%    | -              | 0.0%    | -   | -               | -                  | -                | -                   | 0.0%            |
|                    | YTD:          | -                | 0.0%    | -                | 0.0%    | -                | 0.0%    | -               | 0.0%    | -              | 0.0%    | -   | -               | -                  | -                |                     | 0.0%            |
| Existing Home      |               |                  |         |                  |         |                  |         |                 |         |                |         |     |                 |                    |                  |                     |                 |
| Residential (SF/CC | OND/TH)       | 2                | 100.0%  | \$635,000        | 76.4%   | \$317,500        | -11.8%  | \$317,500       | -11.8%  | \$154          | -35.8%  | 126 | 5               | 30                 | 2                | 11.3                | 90.3%           |
|                    | YTD:          | 25               | -19.4%  | \$8,745,250      | -8.1%   | \$349,810        | 14.0%   | \$308,000       | -5.2%   | \$206          | -7.4%   | 112 | 65              | 30                 | 21               |                     | 85.5%           |
| Single Family      |               | 2                | 100.0%  | \$635,000        | 76.4%   | \$317,500        | -11.8%  | \$317,500       | -11.8%  | \$154          | -35.8%  | 126 | 5               | 30                 | 2                | 11.3                | 90.3%           |
|                    | YTD:          | 25               | -19.4%  | \$8,745,250      | -8.1%   | \$349,810        | 14.0%   | \$308,000       | -5.2%   | \$206          | -7.4%   | 112 | 65              | 30                 | 21               |                     | 85.5%           |
| Townhouse          |               | -                | 0.0%    | -                | 0.0%    | -                | 0.0%    | -               | 0.0%    | -              | 0.0%    | -   | -               | -                  | -                | -                   | 0.0%            |
|                    | YTD:          | -                | 0.0%    | -                | 0.0%    | -                | 0.0%    | -               | 0.0%    | -              | 0.0%    | -   | -               | -                  | -                |                     | 0.0%            |
| Condominium        |               | -                | 0.0%    | -                | 0.0%    | -                | 0.0%    | -               | 0.0%    | -              | 0.0%    | -   | -               | -                  | -                | -                   | 0.0%            |
|                    | YTD:          | -                | 0.0%    | -                | 0.0%    | -                | 0.0%    | -               | 0.0%    | -              | 0.0%    | -   | -               | -                  | -                |                     | 0.0%            |
| New Construction   | <u>n</u>      |                  |         |                  |         |                  |         |                 |         |                |         |     |                 |                    |                  |                     |                 |
| Residential (SF/CC | OND/TH)       | -                | -100.0% | -                | -100.0% | -                | -100.0% | -               | -100.0% | -              | -100.0% | -   | -               | 1                  | -                | -                   | 0.0%            |
|                    | YTD:          | -                | -100.0% | -                | -100.0% | -                | -100.0% | -               | -100.0% | -              | -100.0% | -   | 1               | 1                  | -                |                     | 0.0%            |
| Single Family      |               | -                | -100.0% | -                | -100.0% | -                | -100.0% | -               | -100.0% | -              | -100.0% | -   | -               | 1                  | -                | -                   | 0.0%            |
|                    | YTD:          | -                | -100.0% | -                | -100.0% | -                | -100.0% | -               | -100.0% | -              | -100.0% | -   | 1               | 1                  | -                |                     | 0.0%            |
| Townhouse          |               | -                | 0.0%    | -                | 0.0%    | -                | 0.0%    | -               | 0.0%    | -              | 0.0%    | -   | -               | -                  | -                | -                   | 0.0%            |
|                    | YTD:          | -                | 0.0%    | -                | 0.0%    | -                | 0.0%    | -               | 0.0%    | -              | 0.0%    | -   | -               | -                  | -                |                     | 0.0%            |
| Condominium        |               | -                | 0.0%    | -                | 0.0%    | -                | 0.0%    | -               | 0.0%    | -              | 0.0%    | -   | -               | -                  | -                | -                   | 0.0%            |
|                    | YTD:          | _                | 0.0%    | _                | 0.0%    | _                | 0.0%    | -               | 0.0%    | -              | 0.0%    | -   | -               |                    | _                |                     | 0.0%            |