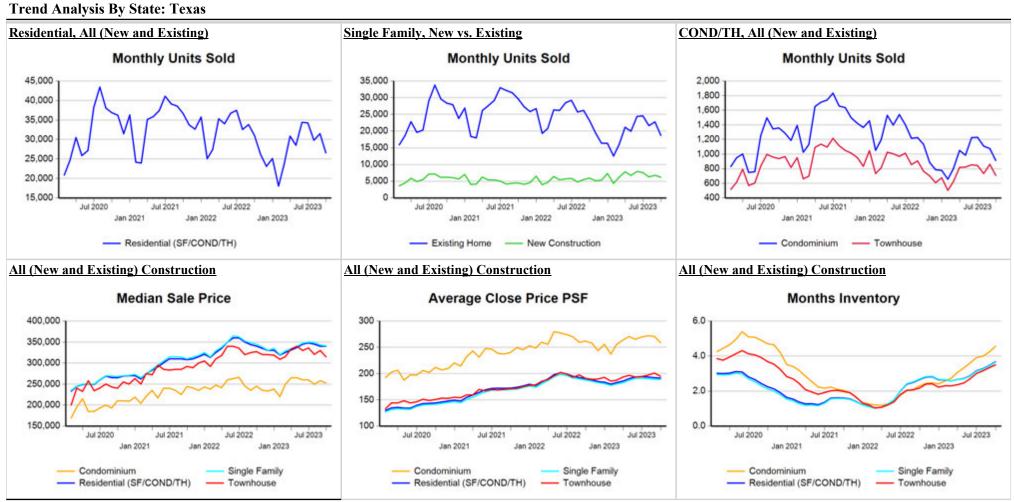

| Market Analysis         | by St     |                  |        |                       |        |                  |       |                 |        | <b></b>        |        |     |                 |                    | <b>.</b>         |                     | 67              |
|-------------------------|-----------|------------------|--------|-----------------------|--------|------------------|-------|-----------------|--------|----------------|--------|-----|-----------------|--------------------|------------------|---------------------|-----------------|
| Property Type           |           | Closed<br>Sales* | YoY%   | Dollar<br>Volume      | YoY%   | Average<br>Price | YoY%  | Median<br>Price | YoY%   | Price/<br>Sqft | YoY%   | DOM | New<br>Listings | Active<br>Listings | Pending<br>Sales | Months<br>Inventory | Close<br>To OLI |
| All(New and Existing    | <u>z)</u> |                  |        |                       |        |                  |       |                 |        |                |        |     |                 |                    |                  |                     |                 |
| Residential (SF/COND    | /TH)      | 26,570           | -14.4% | \$11,106,504,301      | -12.6% | \$418,009        | 2.1%  | \$339,990       | -0.1%  | \$191          | 0.6%   | 51  | 41,096          | 101,078            | 24,615           | 3.7                 | 95.1%           |
|                         | YTD:      | 257,472          | -12.3% | \$106,858,614,74<br>2 | -12.6% | \$415,030        | -0.4% | \$338,000       | -1.6%  | \$190          | -1.4%  | 55  | 382,672         | 86,125             | 263,658          |                     | 95.3%           |
| Single Family           |           | 24,922           | -14.4% | \$10,546,210,770      | -12.7% | \$423,169        | 2.0%  | \$341,220       | -1.1%  | \$189          | 0.7%   | 51  | 38,289          | 94,182             | 23,052           | 3.6                 | 95.1%           |
|                         | YTD:      | 241,622          | -11.8% | \$101,389,754,15<br>5 | -12.2% | \$419,621        | -0.5% | \$340,000       | -2.0%  | \$187          | -1.3%  | 55  | 356,966         | 80,370             | 247,414          |                     | 95.3%           |
| Townhouse               |           | 708              | -7.6%  | \$248,061,189         | -8.1%  | \$350,369        | -0.6% | \$315,000       | -3.7%  | \$195          | 2.0%   | 44  | 1,145           | 2,545              | 701              | 3.5                 | 96.1%           |
| 1                       | YTD:      | 6,763            | -16.4% | \$2,388,318,491       | -16.8% | \$353,145        | -0.6% | \$327,300       | 0.7%   | \$194          | 0.7%   | 51  | 10,525          | 2,123              | 7,036            |                     | 96.2%           |
| Condominium             |           | 912              | -19.7% | \$303,466,401         | -15.9% | \$332,748        | 4.7%  | \$252,500       | 3.1%   | \$259          | -1.1%  | 50  | 1,662           | 4,351              | 862              | 4.5                 | 94.3%           |
|                         | YTD:      | 9,043            | -22.7% | \$3,066,253,278       | -22.4% | \$339,075        | 0.4%  | \$255,000       | 2.6%   | \$264          | -0.6%  | 49  | 15,181          | 3,632              | 9,208            |                     | 95.5%           |
| Existing Home           |           |                  |        |                       |        |                  |       |                 |        |                |        |     |                 |                    |                  |                     |                 |
| Residential (SF/COND    | /TH)      | 20,129           | -19.2% | \$8,243,559,570       | -17.5% | \$409,536        | 2.1%  | \$325,000       | -0.3%  | \$190          | 1.4%   | 42  | 30,889          | 70,986             | 17,948           | 3.4                 | 94.8%           |
|                         | YTD:      | 195,367          | -19.8% | \$79,546,137,667      | -20.9% | \$407,163        | -1.3% | \$325,000       | -3.0%  | \$188          | -1.7%  | 45  | 293,831         | 59,230             | 198,994          |                     | 95.5%           |
| Single Family           |           | 18,726           | -19.2% | \$7,790,100,342       | -17.5% | \$416,005        | 2.2%  | \$329,950       | 0.0%   | \$187          | 1.6%   | 42  | 28,458          | 65,485             | 16,647           | 3.4                 | 94.8%           |
|                         | YTD:      | 181,753          | -19.5% | \$75,059,914,170      | -20.6% | \$412,978        | -1.4% | \$328,300       | -3.2%  | \$185          | -1.7%  | 45  | 272,206         | 54,786             | 185,216          |                     | 95.5%           |
| Townhouse               |           | 536              | -14.2% | \$181,110,070         | -14.6% | \$337,892        | -0.4% | \$291,750       | -2.8%  | \$187          | 2.2%   | 35  | 901             | 1,669              | 499              | 3.0                 | 96.2%           |
|                         | YTD:      | 5,107            | -25.0% | \$1,733,072,613       | -26.9% | \$339,352        | -2.5% | \$305,000       | -1.6%  | \$186          | -1.2%  | 42  | 7,759           | 1,310              | 5,229            |                     | 96.6%           |
| Condominium             |           | 848              | -22.1% | \$267,152,655         | -20.0% | \$315,039        | 2.7%  | \$245,000       | 3.3%   | \$254          | -1.0%  | 49  | 1,530           | 3,832              | 802              | 4.3                 | 94.2%           |
|                         | YTD:      | 8,472            | -24.1% | \$2,742,432,163       | -24.5% | \$323,705        | -0.6% | \$244,250       | 1.8%   | \$258          | -1.6%  | 46  | 13,866          | 3,133              | 8,549            |                     | 95.6%           |
| <u>New Construction</u> |           |                  |        |                       |        |                  |       |                 |        |                |        |     |                 |                    |                  |                     |                 |
| Residential (SF/COND    | /TH)      | 6,431            | 5.1%   | \$2,859,867,655       | 5.2%   | \$444,700        | 0.1%  | \$370,000       | -3.6%  | \$196          | -3.3%  | 78  | 10,207          | 30,092             | 6,667            | 4.5                 | 95.8%           |
|                         | YTD:      | 62,080           | 24.2%  | \$27,302,800,041      | 25.3%  | \$439,800        | 0.9%  | \$369,990       | -1.3%  | \$195          | -1.4%  | 87  | 88,841          | 26,895             | 64,664           |                     | 94.7%           |
| Single Family           |           | 6,190            | 4.3%   | \$2,754,387,512       | 4.6%   | \$444,974        | 0.2%  | \$370,000       | -3.4%  | \$194          | -3.3%  | 78  | 9,831           | 28,697             | 6,405            | 4.4                 | 95.8%           |
|                         | YTD:      | 59,847           | 24.3%  | \$26,321,151,427      | 25.5%  | \$439,807        | 1.0%  | \$369,384       | -1.5%  | \$193          | -1.5%  | 87  | 84,760          | 25,583             | 62,198           |                     | 94.7%           |
| Townhouse               |           | 170              | 20.6%  | \$66,178,489          | 14.4%  | \$389,285        | -5.1% | \$358,735       | -10.3% | \$217          | -3.0%  | 72  | 244             | 876                | 202              | 4.9                 | 95.7%           |
|                         | YTD:      | 1,653            | 29.3%  | \$654,050,824         | 30.5%  | \$395,675        | 0.9%  | \$376,206       | 1.7%   | \$218          | 1.7%   | 77  | 2,766           | 812                | 1,807            |                     | 95.3%           |
| Condominium             |           | 63               | 34.0%  | \$35,979,547          | 34.4%  | \$571,104        | 0.2%  | \$459,000       | -5.4%  | \$320          | -15.0% | 63  | 132             | 519                | 60               | 8.4                 | 96.0%           |
| 1                       | YTD:      | 570              | 4.6%   | \$323,369,854         | 1.3%   | \$567,316        | -3.2% | \$482,228       | 5.1%   | \$356          | 5.2%   | 91  | 1,315           | 499                | 659              |                     | 94.2%           |