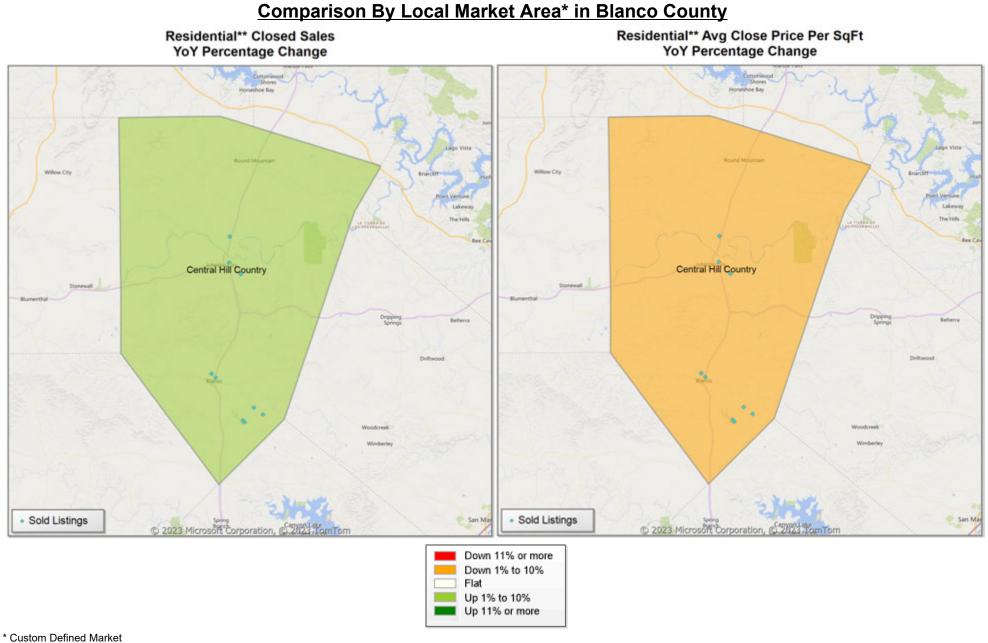

# Market Analysis By Local Market Area\*: Central Hill Country

| Property Type          |              | Closed<br>Sales** | YoY%    | Dollar<br>Volume | YoY%    | Average<br>Price | YoY%    | Median<br>Price | YoY%    | Price/<br>Sqft | YoY%   | DOM | New<br>Listings | Active<br>Listings | Pending<br>Sales | Months<br>Inventory | Close<br>To OLP |
|------------------------|--------------|-------------------|---------|------------------|---------|------------------|---------|-----------------|---------|----------------|--------|-----|-----------------|--------------------|------------------|---------------------|-----------------|
| All(New and Existing)  |              |                   |         |                  |         |                  |         |                 |         |                |        |     | ,               |                    |                  |                     |                 |
| Residential (SF/COND/T | H)           | 48                | 6.7%    | \$31,160,993     | 1.6%    | \$649,187        | -4.8%   | \$470,000       | -14.6%  | \$332          | -4.7%  | 116 | 125             | 501                | 30               | 10.2                | 89.6%           |
| YI                     | Г <b>D</b> : | 460               | -20.8%  | \$303,287,916    | -21.7%  | \$659,322        | -1.1%   | \$499,000       | -5.1%   | \$323          | -3.6%  | 104 | 986             | 437                | 321              |                     | 92.1%           |
| Single Family          |              | 48                | 6.7%    | \$31,160,993     | 1.6%    | \$649,187        | -4.8%   | \$470,000       | -14.6%  | \$332          | -4.7%  | 116 | 99              | 495                | 30               | 10.2                | 89.6%           |
| YI                     | Г <b>D</b> : | 455               | -21.6%  | \$300,431,497    | -22.1%  | \$660,289        | -0.8%   | \$499,000       | -5.0%   | \$324          | -3.3%  | 103 | 955             | 433                | 317              |                     | 92.2%           |
| Townhouse              |              | -                 | 0.0%    | -                | 0.0%    | -                | 0.0%    | -               | 0.0%    | -              | 0.0%   | -   | -               | -                  | -                | -                   | 0.0%            |
| YI                     | Г <b>D</b> : | 4                 | 100.0%  | \$2,200,000      | 100.0%  | \$550,000        | 100.0%  | \$550,000       | 100.0%  | \$194          | 100.0% | 241 | 1               | 3                  | 4                |                     | 80.4%           |
| Condominium            |              | -                 | 0.0%    | -                | 0.0%    | -                | 0.0%    | -               | 0.0%    | -              | 0.0%   | -   | 26              | 6                  | -                | -                   | 0.0%            |
| YI                     | Г <b>D</b> : | -                 | -100.0% | -                | -100.0% | -                | -100.0% | -               | -100.0% | -              | 0.0%   | -   | 30              | 3                  | -                |                     | 0.0%            |
| Existing Home          |              |                   |         |                  |         |                  |         |                 |         |                |        |     |                 |                    |                  |                     |                 |
| Residential (SF/COND/T | H)           | 39                | 11.4%   | \$23,963,319     | -8.6%   | \$614,444        | -17.9%  | \$435,000       | -26.9%  | \$336          | -12.1% | 120 | 96              | 372                | 24               | 10.1                | 88.5%           |
| YI                     | Г <b>D</b> : | 349               | -20.5%  | \$234,757,402    | -26.5%  | \$672,657        | -7.5%   | \$500,000       | -16.5%  | \$335          | -6.8%  | 104 | 750             | 318                | 234              |                     | 90.7%           |
| Single Family          |              | 39                | 11.4%   | \$23,963,319     | -8.6%   | \$614,444        | -17.9%  | \$435,000       | -26.9%  | \$336          | -12.1% | 120 | 70              | 366                | 24               | 10.0                | 88.5%           |
| YI                     | Г <b>D</b> : | 345               | -21.2%  | \$232,560,263    | -26.8%  | \$674,088        | -7.1%   | \$500,000       | -16.2%  | \$337          | -6.3%  | 102 | 719             | 314                | 230              |                     | 90.9%           |
| Townhouse              |              | -                 | 0.0%    | -                | 0.0%    | -                | 0.0%    | -               | 0.0%    | -              | 0.0%   | -   | -               | -                  | -                | -                   | 0.0%            |
| YI                     | ſ <b>D:</b>  | 4                 | 100.0%  | \$2,200,000      | 100.0%  | \$550,000        | 100.0%  | \$550,000       | 100.0%  | \$194          | 100.0% | 241 | 1               | 3                  | 4                |                     | 80.4%           |
| Condominium            |              | -                 | 0.0%    | -                | 0.0%    | -                | 0.0%    | -               | 0.0%    | -              | 0.0%   | -   | 26              | 6                  | -                | -                   | 0.0%            |
| YI                     | ſ <b>D:</b>  | -                 | -100.0% | -                | -100.0% | -                | -100.0% | -               | -100.0% | -              | 0.0%   | -   | 30              | 3                  | -                |                     | 0.0%            |
| New Construction       |              |                   |         |                  |         |                  |         |                 |         |                |        |     |                 |                    |                  |                     |                 |
| Residential (SF/COND/T | H)           | 8                 | -20.0%  | \$6,479,000      | 45.0%   | \$809,875        | 81.3%   | \$535,000       | 17.6%   | \$315          | 36.8%  | 99  | 29              | 129                | 6                | 10.6                | 94.5%           |
| YI                     | D:           | 109               | -23.2%  | \$67,238,543     | -1.1%   | \$616,867        | 28.8%   | \$485,000       | 7.7%    | \$285          | 9.8%   | 107 | 236             | 119                | 87               |                     | 96.3%           |
| Single Family          |              | 8                 | -20.0%  | \$6,479,000      | 45.0%   | \$809,875        | 81.3%   | \$535,000       | 17.6%   | \$315          | 36.8%  | 99  | 29              | 129                | 6                | 10.6                | 94.5%           |
| YI                     | D:           | 109               | -23.2%  | \$67,238,543     | -1.1%   | \$616,867        | 28.8%   | \$485,000       | 7.7%    | \$285          | 9.8%   | 107 | 236             | 119                | 87               |                     | 96.3%           |
| Townhouse              |              | -                 | 0.0%    | -                | 0.0%    | -                | 0.0%    | -               | 0.0%    | -              | 0.0%   | -   | -               | -                  | -                | -                   | 0.0%            |
| YI                     | TD:          | -                 | 0.0%    | -                | 0.0%    | -                | 0.0%    | -               | 0.0%    | -              | 0.0%   | -   | -               | -                  | -                |                     | 0.0%            |
| Condominium            |              | -                 | 0.0%    | -                | 0.0%    | -                | 0.0%    | -               | 0.0%    | -              | 0.0%   | -   | -               | -                  | -                | -                   | 0.0%            |
| YT                     | Г <b>D</b> : | -                 | 0.0%    | -                | 0.0%    | -                | 0.0%    | -               | 0.0%    | -              | 0.0%   | -   | -               | -                  | -                |                     | 0.0%            |

\* Local Market Area Code: CHC; Type: Custom Defined Market \*\* Closed Sale counts for most recent 3 months are Preliminary.