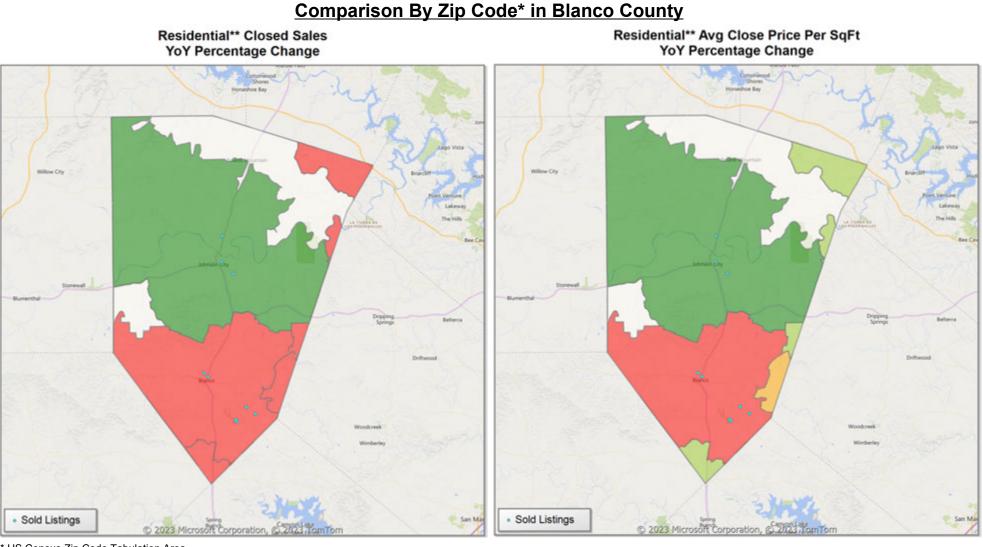

\* US Census Zip Code Tabulation Area

\* US Census Zip Code Tabulation Area

\* Census Place Group

\* Census Place Group

\* Custom Defined Market

\* Census Place Group

\* Census Place Group

## Market Analysis By Local Market Area\*: Blanco

| Property Type      |             | Closed<br>Sales** | YoY%   | Dollar<br>6 Volume | YoY%    | Average<br>Price | YoY%    | Median<br>Price | YoY%    | Price/<br>Sqft | YoY%   | DOM | New<br>Listings | Active<br>Listings | Pending<br>Sales | Months<br>Inventory | Close<br>To OLP |
|--------------------|-------------|-------------------|--------|--------------------|---------|------------------|---------|-----------------|---------|----------------|--------|-----|-----------------|--------------------|------------------|---------------------|-----------------|
| All(New and Exist  | <u>ing)</u> |                   |        |                    |         |                  |         |                 |         |                |        |     |                 |                    |                  |                     |                 |
| Residential (SF/CO | ND/TH)      | 2                 | -33.3  | \$580,500          | -31.7%  | \$290,250        | 2.4%    | \$290,250       | -10.7%  | \$240          | 9.2%   | 61  | 3               | 16                 | 2                | 8.7                 | 99.0%           |
|                    | YTD:        | 16                | -36.0  | % \$6,104,650      | -43.7%  | \$381,541        | -12.0%  | \$386,075       | 10.3%   | \$240          | -10.8% | 85  | 38              | 14                 | 18               |                     | 94.7%           |
| Single Family      |             | 2                 | -33.3  | % \$580,500        | -31.7%  | \$290,250        | 2.4%    | \$290,250       | -10.7%  | \$240          | 9.2%   | 61  | 3               | 16                 | 2                | 8.7                 | 99.0%           |
|                    | YTD:        | 16                | -33.3  | \$6,104,650        | -35.3%  | \$381,541        | -3.0%   | \$386,075       | 13.6%   | \$240          | -10.8% | 85  | 38              | 14                 | 18               |                     | 94.7%           |
| Townhouse          |             | -                 | 0.0    | % -                | 0.0%    | -                | 0.0%    | -               | 0.0%    | -              | 0.0%   | -   | -               | -                  | -                | -                   | 0.0%            |
|                    | YTD:        | -                 | 0.0    |                    | 0.0%    | -                | 0.0%    | -               | 0.0%    | -              | 0.0%   | -   | -               | -                  | -                |                     | 0.0%            |
| Condominium        |             | -                 | 0.0    | % -                | 0.0%    | -                | 0.0%    | -               | 0.0%    | -              | 0.0%   | -   | -               | -                  | -                | -                   | 0.0%            |
|                    | YTD:        | -                 | -100.0 |                    | -100.0% | -                | -100.0% | -               | -100.0% | -              | 0.0%   | -   | -               | -                  | -                |                     | 0.0%            |
| Existing Home      |             |                   |        |                    |         |                  |         |                 |         |                |        |     |                 |                    |                  |                     |                 |
| Residential (SF/CO | ND/TH)      | 2                 | -33.3  | % \$580,500        | -31.7%  | \$290,250        | 2.4%    | \$290,250       | -10.7%  | \$240          | 9.2%   | 61  | 3               | 14                 | 2                | 8.8                 | 99.0%           |
|                    | YTD:        | 13                | -45.8  | % \$4,905,650      | -52.8%  | \$377,358        | -12.8%  | \$389,000       | 14.4%   | \$235          | -10.0% | 74  | 32              | 12                 | 15               |                     | 94.6%           |
| Single Family      |             | 2                 | -33.3  | % \$580,500        | -31.7%  | \$290,250        | 2.4%    | \$290,250       | -10.7%  | \$240          | 9.2%   | 61  | 3               | 14                 | 2                | 8.8                 | 99.0%           |
|                    | YTD:        | 13                | -43.5  | \$4,905,650        | -45.4%  | \$377,358        | -3.4%   | \$389,000       | 17.9%   | \$235          | -10.0% | 74  | 32              | 12                 | 15               |                     | 94.6%           |
| Townhouse          |             | -                 | 0.0    | % -                | 0.0%    | -                | 0.0%    | -               | 0.0%    | -              | 0.0%   | -   | -               | -                  | -                | -                   | 0.0%            |
|                    | YTD:        | -                 | 0.0    | % -                | 0.0%    | -                | 0.0%    | -               | 0.0%    | -              | 0.0%   | -   | -               | -                  | -                |                     | 0.0%            |
| Condominium        |             | -                 | 0.0    | % -                | 0.0%    | -                | 0.0%    | -               | 0.0%    | -              | 0.0%   | -   | -               | -                  | -                | -                   | 0.0%            |
|                    | YTD:        | -                 | -100.0 | % -                | -100.0% | -                | -100.0% | -               | -100.0% | -              | 0.0%   | -   | -               | -                  | -                |                     | 0.0%            |
| New Construction   |             |                   |        |                    |         |                  |         |                 |         |                |        |     |                 |                    |                  |                     |                 |
| Residential (SF/CO | ND/TH)      | -                 | 0.0    | % -                | 0.0%    | -                | 0.0%    | -               | 0.0%    | -              | 0.0%   | -   | -               | 2                  | -                | 8.0                 | 0.0%            |
|                    | YTD:        | 3                 | 200.0  | % \$1,199,000      | 166.4%  | \$399,667        | -11.2%  | \$375,000       | -16.7%  | \$262          | -42.2% | 132 | 6               | 2                  | 3                |                     | 95.2%           |
| Single Family      |             | -                 | 0.0    | % -                | 0.0%    | -                | 0.0%    | -               | 0.0%    | -              | 0.0%   | -   | -               | 2                  | -                | 8.0                 | 0.0%            |
|                    | YTD:        | 3                 | 200.0  | % \$1,199,000      | 166.4%  | \$399,667        | -11.2%  | \$375,000       | -16.7%  | \$262          | -42.2% | 132 | 6               | 2                  | 3                |                     | 95.2%           |
| Townhouse          |             | -                 | 0.0    | % -                | 0.0%    | -                | 0.0%    | -               | 0.0%    | -              | 0.0%   | -   | -               | -                  | -                | -                   | 0.0%            |
|                    | YTD:        | -                 | 0.0    | % -                | 0.0%    | -                | 0.0%    | -               | 0.0%    | -              | 0.0%   | -   | -               | -                  | -                |                     | 0.0%            |
| Condominium        |             | -                 | 0.0    | % -                | 0.0%    | -                | 0.0%    | -               | 0.0%    | -              | 0.0%   | -   | -               | -                  | -                | -                   | 0.0%            |
|                    | YTD:        | -                 | 0.0    | %                  | 0.0%    | -                | 0.0%    | -               | 0.0%    | -              | 0.0%   | -   | -               | -                  | -                |                     | 0.0%            |

\* Local Market Area Code: 91; Type: Census Place Group \*\* Closed Sale counts for most recent 3 months are Preliminary.