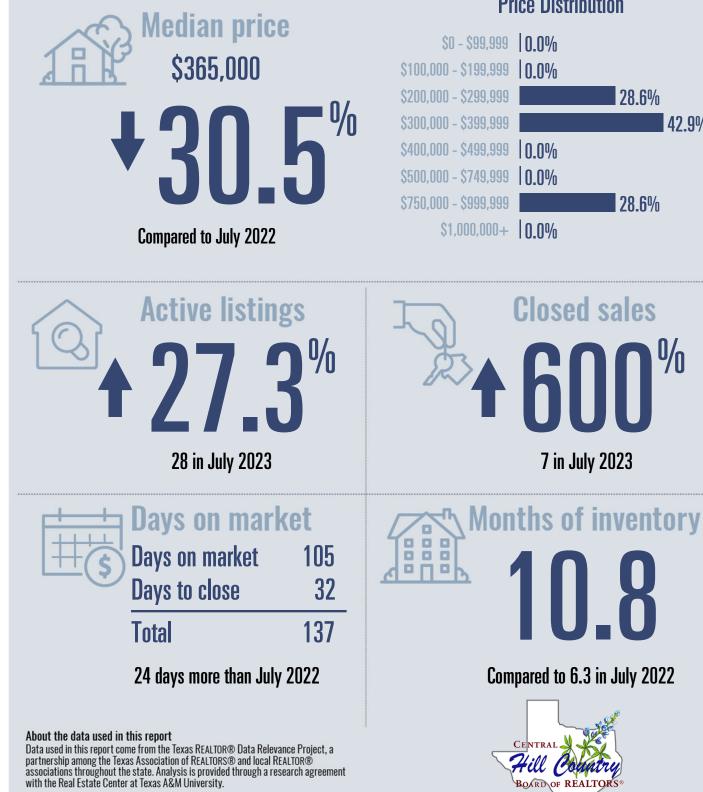

## **Mason County Housing Report**

### **July 2023**

#### **Price Distribution**

BOARD OF REA

∕₀