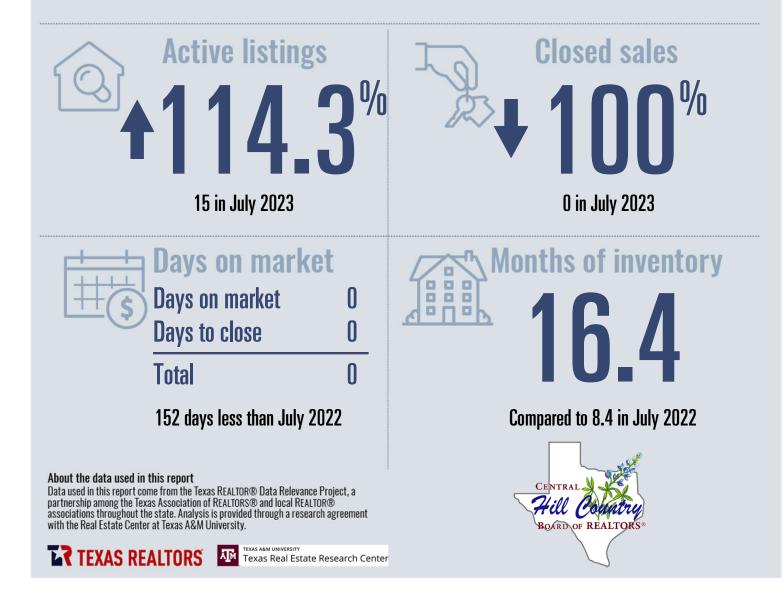

# Blanco County Housing Report

**July 2023** 

🔀 TEXAS REALTORS 🛛 🔤 🗄

TEXAS A&M UNIVERSITY Texas Real Estate Research Center

TEXAS REALTORS

TEXAS A&M UNIVERSITY Texas Real Estate Research Center

# Kimble County Housing Report

**Compared to July 2022** 