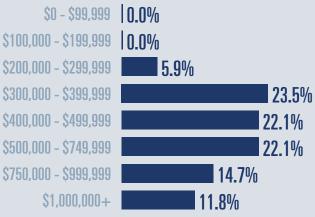

# Kimble County Housing Report

**Compared to July 2022** 

### July 2023

#### **Price Distribution**

| \$0 - \$99,999        | 0.0% |
|-----------------------|------|
| \$100,000 - \$199,999 | 0.0% |
| \$200,000 - \$299,999 | 0.0% |
| \$300,000 - \$399,999 | 0.0% |
| \$400,000 - \$499,999 | 0.0% |
| \$500,000 - \$749,999 | 0.0% |
| \$750,000 - \$999,999 | 0.0% |
| \$1,000,000+          | 0.0% |
|                       |      |