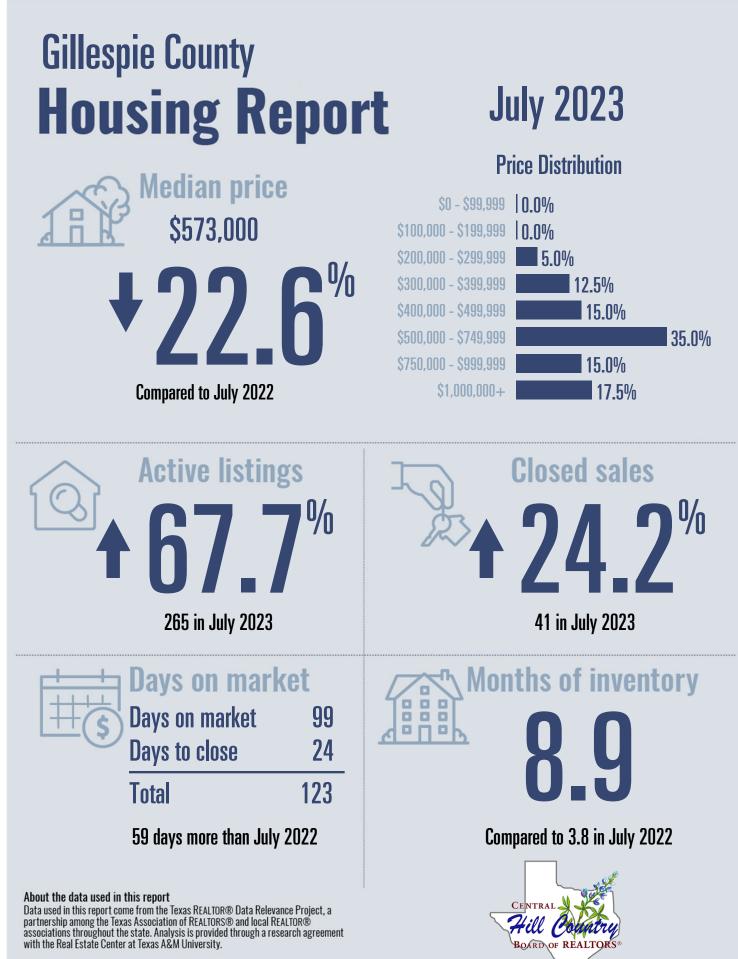

## **Mason County Housing Report**

#### TEXAS REALTORS

TEXAS A&M UNIVERSITY Texas Real Estate Research Center

### **July 2023**

#### **Price Distribution**

**%**