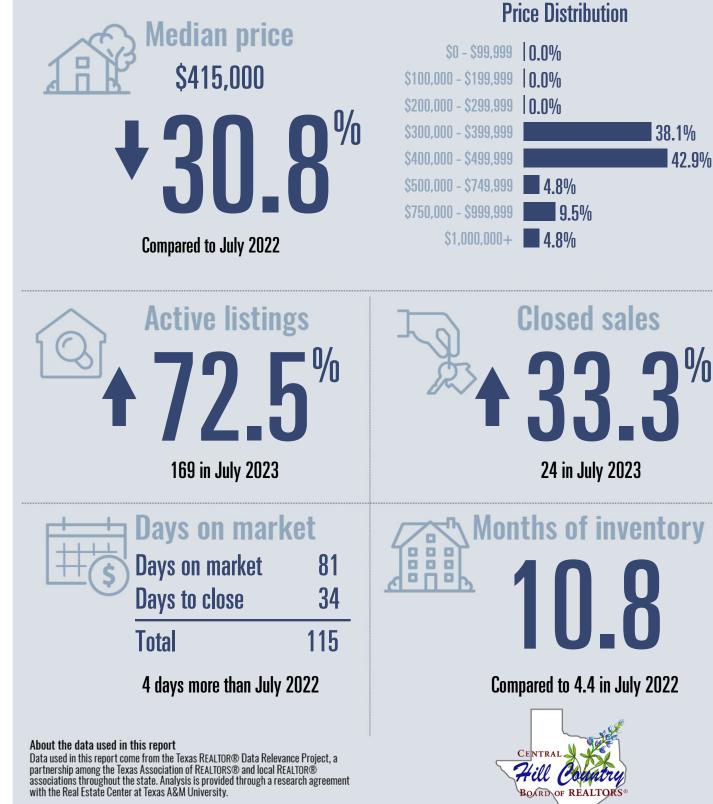

# Blanco County Housing Report

**July 2023** 

🔀 TEXAS REALTORS 🛛 🔤 🗄

TEXAS A&M UNIVERSITY Texas Real Estate Research Center

TEXAS REALTORS

TEXAS A&M UNIVERSITY Texas Real Estate Research Center