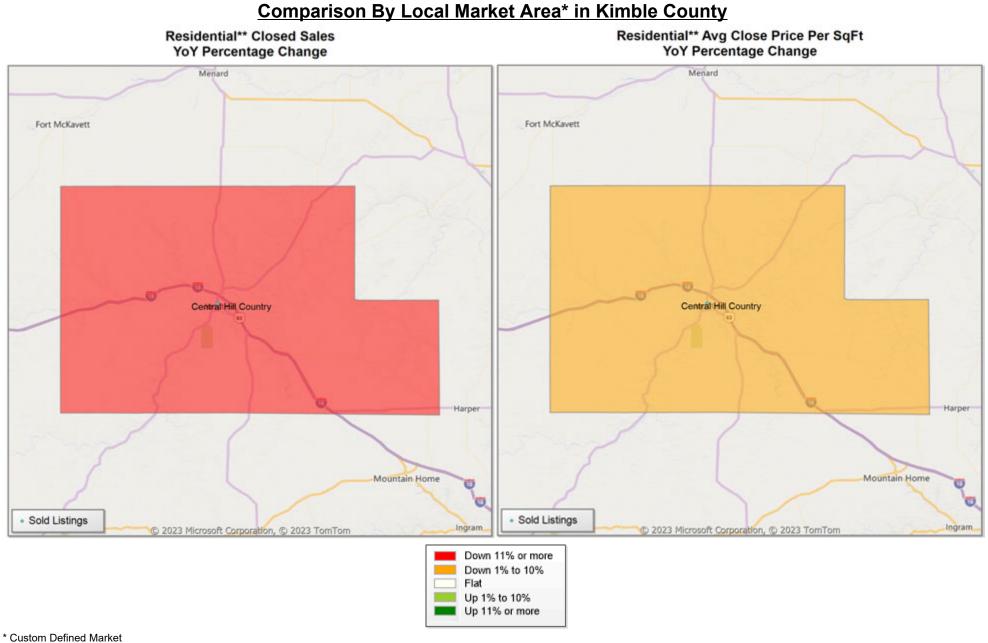

### \* Custom Defined Market

\* Census Place Group

\* Custom Defined Market

\* Census Place Group

\* Custom Defined Market

## Market Analysis By Local Market Area\*: Central Hill Country

| Property Type        |           | Closed<br>Sales** | YoY%   | Dollar<br>Volume | YoY%   | Average<br>Price | YoY%  | Median<br>Price | YoY%  | Price/<br>Sqft | YoY%  | DOM | New<br>Listings | Active<br>Listings | Pending<br>Sales | Months<br>Inventory | Close<br>To OLP |
|----------------------|-----------|-------------------|--------|------------------|--------|------------------|-------|-----------------|-------|----------------|-------|-----|-----------------|--------------------|------------------|---------------------|-----------------|
| All(New and Existing | <u>g)</u> |                   |        |                  |        |                  |       |                 |       |                |       |     |                 |                    |                  |                     |                 |
| Residential (SF/COND | D/TH)     | 55                | -25.7% | \$37,283,869     | -21.5% | \$677,889        | 5.6%  | \$555,000       | -5.1% | \$306          | -8.6% | 108 | 89              | 426                | 49               | 8.7                 | 91.0%           |
|                      | YTD:      | 175               | -40.9% | \$106,764,542    | -39.1% | \$610,083        | 2.9%  | \$502,000       | 0.4%  | \$293          | -5.7% | 98  | 403             | 402                | 149              |                     | 92.6%           |
| Single Family        |           | 55                | -25.7% | \$37,283,869     | -21.5% | \$677,889        | 5.6%  | \$555,000       | -5.1% | \$306          | -8.6% | 108 | 89              | 422                | 49               | 8.6                 | 91.0%           |
| ,                    | YTD:      | 175               | -40.9% | \$106,764,542    | -39.1% | \$610,083        | 2.9%  | \$502,000       | 0.4%  | \$293          | -5.7% | 98  | 402             | 398                | 149              |                     | 92.6%           |
| Townhouse            |           | -                 | 0.0%   | -                | 0.0%   | -                | 0.0%  | -               | 0.0%  | -              | 0.0%  | -   | -               | 4                  | -                | -                   | 0.0%            |
| ,                    | YTD:      | -                 | 0.0%   | -                | 0.0%   | -                | 0.0%  | -               | 0.0%  | -              | 0.0%  | -   | 1               | 3                  | -                |                     | 0.0%            |
| Condominium          |           | -                 | 0.0%   | -                | 0.0%   | -                | 0.0%  | -               | 0.0%  | -              | 0.0%  | -   | -               | -                  | -                | -                   | 0.0%            |
| ,                    | YTD:      | -                 | 0.0%   | -                | 0.0%   | -                | 0.0%  | -               | 0.0%  | -              | 0.0%  | -   | -               | -                  | -                |                     | 0.0%            |
| Existing Home        |           |                   |        |                  |        |                  |       |                 |       |                |       |     |                 |                    |                  |                     |                 |
| Residential (SF/COND | D/TH)     | 45                | -26.2% | \$32,068,503     | -22.3% | \$712,633        | 5.3%  | \$629,000       | -0.2% | \$317          | -9.7% | 119 | 68              | 319                | 37               | 8.9                 | 89.8%           |
| ,                    | YTD:      | 128               | -43.9% | \$82,196,836     | -43.1% | \$642,163        | 1.5%  | \$525,000       | -4.0% | \$304          | -8.5% | 104 | 305             | 288                | 106              |                     | 90.9%           |
| Single Family        |           | 45                | -26.2% | \$32,068,503     | -22.3% | \$712,633        | 5.3%  | \$629,000       | -0.2% | \$317          | -9.7% | 119 | 68              | 315                | 37               | 8.8                 | 89.8%           |
| ,                    | YTD:      | 128               | -43.9% | \$82,196,836     | -43.1% | \$642,163        | 1.5%  | \$525,000       | -4.0% | \$304          | -8.5% | 104 | 304             | 285                | 106              |                     | 90.9%           |
| Townhouse            |           | -                 | 0.0%   | -                | 0.0%   | -                | 0.0%  | -               | 0.0%  | -              | 0.0%  | -   | -               | 4                  | -                | -                   | 0.0%            |
| ,                    | YTD:      | -                 | 0.0%   | -                | 0.0%   | -                | 0.0%  | -               | 0.0%  | -              | 0.0%  | -   | 1               | 3                  | -                |                     | 0.0%            |
| Condominium          |           | -                 | 0.0%   | -                | 0.0%   | -                | 0.0%  | -               | 0.0%  | -              | 0.0%  | -   | -               | -                  | -                | -                   | 0.0%            |
| ,                    | YTD:      | -                 | 0.0%   | -                | 0.0%   | -                | 0.0%  | -               | 0.0%  | -              | 0.0%  | -   | -               | -                  | -                |                     | 0.0%            |
| New Construction     |           |                   |        |                  |        |                  |       |                 |       |                |       |     |                 |                    |                  |                     |                 |
| Residential (SF/COND | D/TH)     | 11                | -15.4% | \$5,851,560      | -6.0%  | \$531,960        | 11.1% | \$479,900       | 7.6%  | \$258          | -0.6% | 66  | 21              | 107                | 12               | 8.1                 | 95.7%           |
| ,                    | YTD:      | 47                | -30.9% | \$24,576,772     | -21.0% | \$522,910        | 14.3% | \$470,500       | 10.7% | \$264          | 10.8% | 82  | 98              | 113                | 43               |                     | 96.7%           |
| Single Family        |           | 11                | -15.4% | \$5,851,560      | -6.0%  | \$531,960        | 11.1% | \$479,900       | 7.6%  | \$258          | -0.6% | 66  | 21              | 107                | 12               | 8.1                 | 95.7%           |
| ,                    | YTD:      | 47                | -30.9% | \$24,576,772     | -21.0% | \$522,910        | 14.3% | \$470,500       | 10.7% | \$264          | 10.8% | 82  | 98              | 113                | 43               |                     | 96.7%           |
| Townhouse            |           | -                 | 0.0%   | -                | 0.0%   | -                | 0.0%  | -               | 0.0%  | -              | 0.0%  | -   | -               | -                  | -                | -                   | 0.0%            |
|                      | YTD:      | -                 | 0.0%   | -                | 0.0%   | -                | 0.0%  | -               | 0.0%  | -              | 0.0%  | -   | -               | -                  | -                |                     | 0.0%            |
| Condominium          |           | -                 | 0.0%   | -                | 0.0%   | -                | 0.0%  | -               | 0.0%  | -              | 0.0%  | -   | -               | -                  | -                | -                   | 0.0%            |
|                      | YTD:      | -                 | 0.0%   | -                | 0.0%   | -                | 0.0%  | -               | 0.0%  | -              | 0.0%  | -   | -               | -                  | -                |                     | 0.0%            |

\* Local Market Area Code: CHC; Type: Custom Defined Market \*\* Closed Sale counts for most recent 3 months are Preliminary.

Market Analysis By Local Market Area\*: Fredericksburg

| Property Type          |           | Closed<br>Sales** | YoY%   | Dollar<br>Volume | YoY%   | Average<br>Price | YoY%   | Median<br>Price | YoY%   | Price/<br>Sqft | YoY%   | DOM | New<br>Listings | Active<br>Listings | Pending<br>Sales | Months<br>Inventory | Close<br>To OLP |
|------------------------|-----------|-------------------|--------|------------------|--------|------------------|--------|-----------------|--------|----------------|--------|-----|-----------------|--------------------|------------------|---------------------|-----------------|
| All(New and Exi        | isting)   |                   |        |                  |        |                  |        |                 |        |                |        |     |                 |                    |                  |                     |                 |
| Residential (SF/C      | OND/TH)   | 16                | -44.8% | \$9,635,778      | -54.4% | \$602,236        | -17.4% | \$555,000       | -14.6% | \$354          | -16.4% | 127 | 30              | 121                | 21               | 7.2                 | 92.4%           |
|                        | YTD:      | 51                | -48.0% | \$31,732,475     | -48.0% | \$622,205        | -0.1%  | \$555,000       | 1.0%   | \$337          | -8.0%  | 110 | 126             | 114                | 46               |                     | 92.4%           |
| Single Family          |           | 16                | -44.8% | \$9,635,778      | -54.4% | \$602,236        | -17.4% | \$555,000       | -14.6% | \$354          | -16.4% | 127 | 30              | 117                | 21               | 6.9                 | 92.4%           |
|                        | YTD:      | 51                | -48.0% | \$31,732,475     | -48.0% | \$622,205        | -0.1%  | \$555,000       | 1.0%   | \$337          | -8.0%  | 110 | 125             | 111                | 46               |                     | 92.4%           |
| Townhouse              |           | -                 | 0.0%   | -                | 0.0%   | -                | 0.0%   | -               | 0.0%   | -              | 0.0%   | -   | -               | 4                  | -                | -                   | - 0.0%          |
|                        | YTD:      | -                 | 0.0%   | -                | 0.0%   | -                | 0.0%   | -               | 0.0%   | -              | 0.0%   | -   | 1               | 3                  | -                |                     | 0.0%            |
| Condominium            |           | -                 | 0.0%   | -                | 0.0%   | -                | 0.0%   | -               | 0.0%   | -              | 0.0%   | -   | -               | -                  | -                | -                   | 0.0%            |
|                        | YTD:      | -                 | 0.0%   | -                | 0.0%   | -                | 0.0%   | -               | 0.0%   | -              | 0.0%   | -   | -               | -                  | -                |                     | 0.0%            |
| Existing Home          |           |                   |        |                  |        |                  |        |                 |        |                |        |     |                 |                    |                  |                     |                 |
| Residential (SF/C      | OND/TH)   | 14                | -41.7% | \$8,525,778      | -55.2% | \$608,984        | -23.3% | \$515,000       | -24.9% | \$368          | -20.5% | 136 | 29              | 113                | 20               | 8.3                 | 91.7%           |
|                        | YTD:      | 46                | -37.0% | \$28,714,575     | -41.7% | \$624,230        | -7.5%  | \$552,000       | -11.0% | \$344          | -15.9% | 114 | 118             | 105                | 42               |                     | 91.8%           |
| Single Family          |           | 14                | -41.7% | \$8,525,778      | -55.2% | \$608,984        | -23.3% | \$515,000       | -24.9% | \$368          | -20.5% | 136 | 29              | 109                | 20               | 8.0                 | ) 91.7%         |
|                        | YTD:      | 46                | -37.0% | \$28,714,575     | -41.7% | \$624,230        | -7.5%  | \$552,000       | -11.0% | \$344          | -15.9% | 114 | 117             | 101                | 42               |                     | 91.8%           |
| Townhouse              |           | -                 | 0.0%   | -                | 0.0%   | -                | 0.0%   | -               | 0.0%   | -              | 0.0%   | -   | -               | 4                  | -                | -                   | . 0.0%          |
|                        | YTD:      | -                 | 0.0%   | -                | 0.0%   | -                | 0.0%   | -               | 0.0%   | -              | 0.0%   | -   | 1               | 3                  | -                |                     | 0.0%            |
| Condominium            |           | -                 | 0.0%   | -                | 0.0%   | -                | 0.0%   | -               | 0.0%   | -              | 0.0%   | -   | -               | -                  | -                | -                   | . 0.0%          |
|                        | YTD:      | -                 | 0.0%   | -                | 0.0%   | -                | 0.0%   | -               | 0.0%   | -              | 0.0%   | -   | -               | -                  | -                |                     | 0.0%            |
| <u>New Constructio</u> | <u>on</u> |                   |        |                  |        |                  |        |                 |        |                |        |     |                 |                    |                  |                     |                 |
| Residential (SF/C      | OND/TH)   | 2                 | -60.0% | \$1,110,000      | -47.0% | \$555,000        | 32.4%  | \$555,000       | 24.4%  | \$258          | 9.9%   | 66  | 1               | 8                  | 1                | 2.5                 | 97.0%           |
|                        | YTD:      | 5                 | -80.0% | \$3,017,900      | -74.4% | \$603,580        | 28.0%  | \$555,000       | 23.2%  | \$273          | 13.1%  | 77  | 8               | 9                  | 4                |                     | 97.4%           |
| Single Family          |           | 2                 | -60.0% | \$1,110,000      | -47.0% | \$555,000        | 32.4%  | \$555,000       | 24.4%  | \$258          | 9.9%   | 66  | 1               | 8                  | 1                | 2.5                 | 97.0%           |
|                        | YTD:      | 5                 | -80.0% | \$3,017,900      | -74.4% | \$603,580        | 28.0%  | \$555,000       | 23.2%  | \$273          | 13.1%  | 77  | 8               | 9                  | 4                |                     | 97.4%           |
| Townhouse              |           | -                 | 0.0%   | -                | 0.0%   | -                | 0.0%   | -               | 0.0%   | -              | 0.0%   | -   | -               | -                  | -                | -                   | - 0.0%          |
|                        | YTD:      | -                 | 0.0%   | -                | 0.0%   | -                | 0.0%   | -               | 0.0%   | -              | 0.0%   | -   | -               | -                  | -                |                     | 0.0%            |
| Condominium            |           | -                 | 0.0%   | -                | 0.0%   | -                | 0.0%   | -               | 0.0%   | -              | 0.0%   | -   | -               | -                  | -                | -                   | - 0.0%          |
|                        | YTD:      | -                 | 0.0%   | -                | 0.0%   | -                | 0.0%   | -               | 0.0%   | -              | 0.0%   | -   | -               | -                  | -                |                     | 0.0%            |