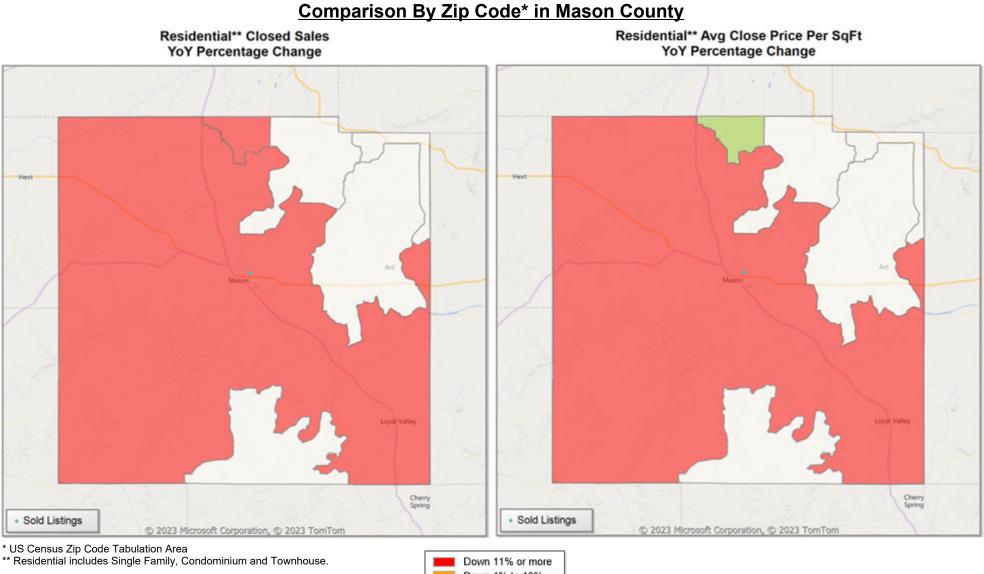

Market Analysis By County: Mason County

| Property Type       |            | Closed<br>Sales* | 3 | YoY%   | Dollar<br>Volume | YoY%   | Average<br>Price | YoY%   | Median<br>Price | YoY%   | Price/<br>Sqft | YoY%   | DOM | New<br>Listings | Active<br>Listings | Pending<br>Sales | Months<br>Inventory | Close<br>To OLP |
|---------------------|------------|------------------|---|--------|------------------|--------|------------------|--------|-----------------|--------|----------------|--------|-----|-----------------|--------------------|------------------|---------------------|-----------------|
| All(New and Existin | <u>ng)</u> |                  |   |        |                  |        |                  |        |                 |        |                |        |     |                 |                    |                  |                     |                 |
| Residential (SF/CON | ID/TH)     | 1                | 1 | -90.0% | \$165,000        | -93.0% | \$165,000        | -29.7% | \$165,000       | -25.8% | \$98           | -48.8% | 101 | 4               | 36                 | 3                | 16.0                | 82.5%           |
|                     | YTD:       | 8                | 3 | -63.6% | \$1,834,250      | -72.0% | \$229,281        | -22.9% | \$225,000       | -16.7% | \$172          | -24.2% | 123 | 35              | 31                 | 7                |                     | 85.6%           |
| Single Family       |            | 1                | 1 | -90.0% | \$165,000        | -93.0% | \$165,000        | -29.7% | \$165,000       | -25.8% | \$98           | -48.8% | 101 | 4               | 36                 | 3                | 16.0                | 82.5%           |
|                     | YTD:       | 8                | 3 | -63.6% | \$1,834,250      | -72.0% | \$229,281        | -22.9% | \$225,000       | -16.7% | \$172          | -24.2% | 123 | 35              | 31                 | 7                |                     | 85.6%           |
| Townhouse           |            | -                | - | 0.0%   | -                | 0.0%   | -                | 0.0%   | -               | 0.0%   | -              | 0.0%   | -   | -               | -                  | -                | -                   | 0.0%            |
|                     | YTD:       | -                | - | 0.0%   | -                | 0.0%   | -                | 0.0%   | -               | 0.0%   | -              | 0.0%   | -   | -               | -                  | -                |                     | 0.0%            |
| Condominium         |            | -                | - | 0.0%   | -                | 0.0%   | -                | 0.0%   | -               | 0.0%   | -              | 0.0%   | -   | -               | -                  | -                | -                   | 0.0%            |
|                     | YTD:       | -                | - | 0.0%   | -                | 0.0%   | -                | 0.0%   | -               | 0.0%   | -              | 0.0%   | -   | -               | -                  | -                |                     | 0.0%            |
| Existing Home       |            |                  |   |        |                  |        |                  |        |                 |        |                |        |     |                 |                    |                  |                     |                 |
| Residential (SF/CON | ID/TH)     | 1                | 1 | -90.0% | \$165,000        | -93.0% | \$165,000        | -29.7% | \$165,000       | -25.8% | \$98           | -48.8% | 101 | 4               | 36                 | 3                | 18.0                | 82.5%           |
|                     | YTD:       | 8                | 3 | -63.6% | \$1,834,250      | -72.0% | \$229,281        | -22.9% | \$225,000       | -16.7% | \$172          | -24.2% | 123 | 35              | 31                 | 7                |                     | 85.6%           |
| Single Family       |            | 1                | 1 | -90.0% | \$165,000        | -93.0% | \$165,000        | -29.7% | \$165,000       | -25.8% | \$98           | -48.8% | 101 | 4               | 36                 | 3                | 18.0                | 82.5%           |
|                     | YTD:       | 8                | 3 | -63.6% | \$1,834,250      | -72.0% | \$229,281        | -22.9% | \$225,000       | -16.7% | \$172          | -24.2% | 123 | 35              | 31                 | 7                |                     | 85.6%           |
| Townhouse           |            | -                | - | 0.0%   | -                | 0.0%   | -                | 0.0%   | -               | 0.0%   | -              | 0.0%   | -   | -               | -                  | -                | -                   | 0.0%            |
|                     | YTD:       | -                | - | 0.0%   | -                | 0.0%   | -                | 0.0%   | -               | 0.0%   | -              | 0.0%   | -   | -               | -                  | -                |                     | 0.0%            |
| Condominium         |            | -                | - | 0.0%   | -                | 0.0%   | -                | 0.0%   | -               | 0.0%   | -              | 0.0%   | -   | -               | -                  | -                | -                   | 0.0%            |
|                     | YTD:       | -                | - | 0.0%   | -                | 0.0%   | -                | 0.0%   | -               | 0.0%   | -              | 0.0%   | -   | -               | -                  | -                |                     | 0.0%            |
| New Construction    |            |                  |   |        |                  |        |                  |        |                 |        |                |        |     |                 |                    |                  |                     |                 |
| Residential (SF/CON | ID/TH)     | -                | - | 0.0%   | -                | 0.0%   | -                | 0.0%   | -               | 0.0%   | -              | 0.0%   | -   | -               | -                  | -                | -                   | 0.0%            |
|                     | YTD:       | -                | - | 0.0%   | -                | 0.0%   | -                | 0.0%   | -               | 0.0%   | -              | 0.0%   | -   | -               | -                  | -                |                     | 0.0%            |
| Single Family       |            | -                | - | 0.0%   | -                | 0.0%   | -                | 0.0%   | -               | 0.0%   | -              | 0.0%   | -   | -               | -                  | -                | -                   | 0.0%            |
|                     | YTD:       | -                | - | 0.0%   | -                | 0.0%   | -                | 0.0%   | -               | 0.0%   | -              | 0.0%   | -   | -               | -                  | -                |                     | 0.0%            |
| Townhouse           |            | -                | - | 0.0%   | -                | 0.0%   | -                | 0.0%   | -               | 0.0%   | -              | 0.0%   | -   | -               | -                  | -                | -                   | 0.0%            |
|                     | YTD:       | -                | - | 0.0%   | -                | 0.0%   | -                | 0.0%   | -               | 0.0%   | -              | 0.0%   | -   | -               | -                  | -                |                     | 0.0%            |
| Condominium         |            | -                | - | 0.0%   | -                | 0.0%   | -                | 0.0%   | -               | 0.0%   | -              | 0.0%   | -   | -               | -                  | -                | -                   | 0.0%            |
|                     | YTD:       | -                | - | 0.0%   | -                | 0.0%   | -                | 0.0%   | -               | 0.0%   | -              | 0.0%   | -   | -               | -                  | -                |                     | 0.0%            |

\* US Census Zip Code Tabulation Area

\* US Census Zip Code Tabulation Area