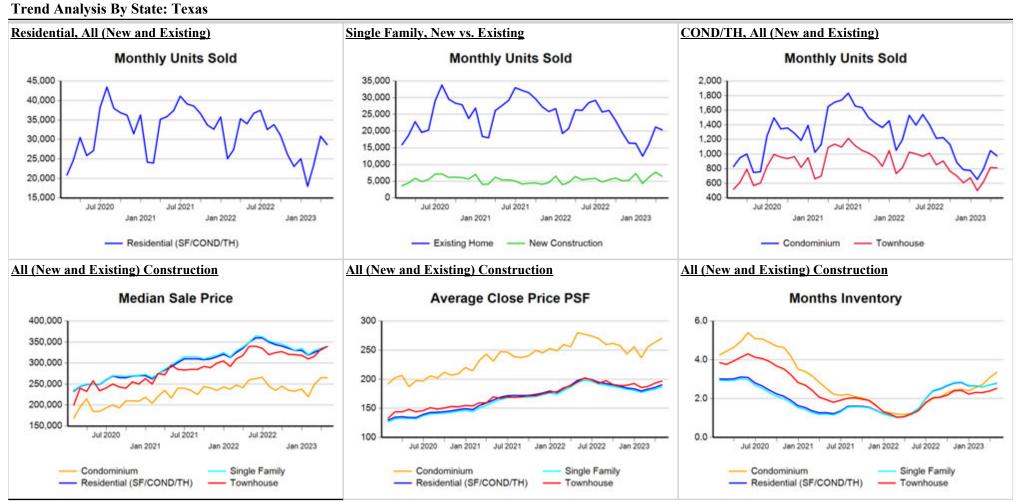

:                     | 666              | 25.9%  | \$262,118,286    | 33.0%  | \$393,571        | 5.6%   | \$380,000       | 8.6%  | \$216          | 5.5%  | 76  | 1,202           | 780                | 883              |                     | 94.5%           |
| Condominium              | 49               | -3.9%  | \$27,195,198     | -12.6% | \$555,004        | -9.0%  | \$519,900       | 14.2% | \$384          | 24.1% | 93  | 105             | 488                | 84               | 9.1                 | 95.3%           |
| YTD:                     | 209              | -24.0% | \$113,336,118    | -32.3% | \$542,278        | -11.0% | \$491,981       | 9.3%  | \$346          | 5.1%  | 97  | 599             | 485                | 340              |                     | 93.5%           |





\* Residential includes Single Family, Condominium and Townhouse.





\* Residential includes Single Family, Condominium and Townhouse.



| Property Type            | Closed<br>Sales* | YoY%   | Dollar<br>Volume | YoY%   | Average<br>Price | YoY%  | Median<br>Price | YoY%  | Price/<br>Sqft | YoY%  | DOM | New<br>Listings | Active<br>Listings | Pending<br>Sales | Months<br>Inventory | Close<br>To OLP |
|--------------------------|------------------|--------|------------------|--------|------------------|-------|-----------------|-------|----------------|-------|-----|-----------------|--------------------|------------------|---------------------|-----------------|
| All(New and Existing)    |                  |        |                  |        |                  |       |