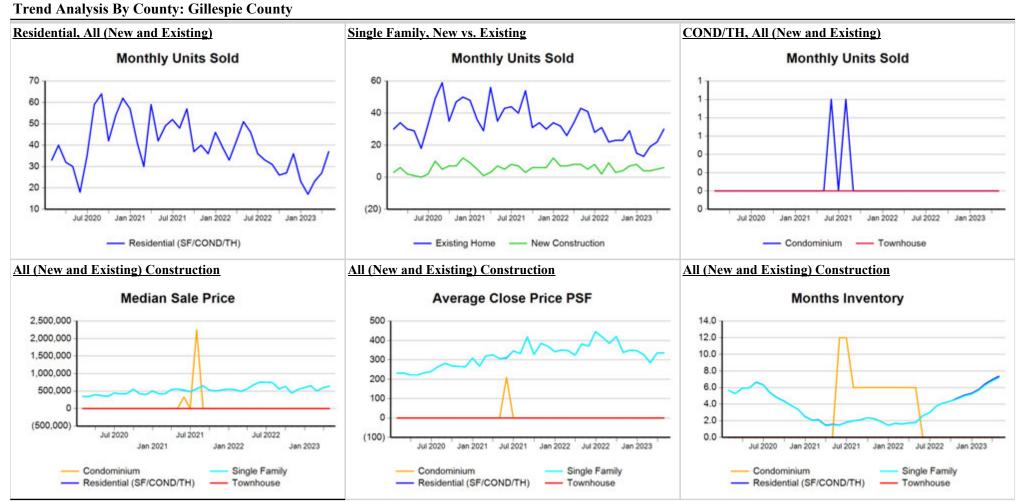

| - | 0.0%   | -                | 0.0%   | -                | 0.0%   | -               | 0.0%   | -              | 0.0%   | -   | -               | -                  | -                |                     | 0.0%            |
| Condominium         |            | -                | - | 0.0%   | -                | 0.0%   | -                | 0.0%   | -               | 0.0%   | -              | 0.0%   | -   | -               | -                  | -                | -                   | 0.0%            |
|                     | YTD:       | -                | - | 0.0%   | -                | 0.0%   | -                | 0.0%   | -               | 0.0%   | -              | 0.0%   | -   | -               | -                  | -                |                     | 0.0%            |











\* US Census Zip Code Tabulation Area





\* US Census Zip Code Tabulation Area











### \* Census Place Group



### \* Custom Defined Market



\* Census Place Group



\* Custom Defined Market







\* Census Place Group



\* Custom Defined Market

# **Central Hill Country Board of REALTORS**

Market Analysis By Local Market Area\*: Blanco

| Property Type          |               | Closed<br>Sales** | Y   | oY%    | Dollar<br>Volume | YoY%   | Average<br>Price | YoY%   | Median<br>Price | YoY%   | Price/<br>Sqft | YoY%   | DOM | New<br>Listings | Active<br>Listings | Pending<br>Sales | Months<br>Inventory | Close<br>To OLP |
|------------------------|---------------|-------------------|-----|--------|------------------|--------|------------------|--------|-------------