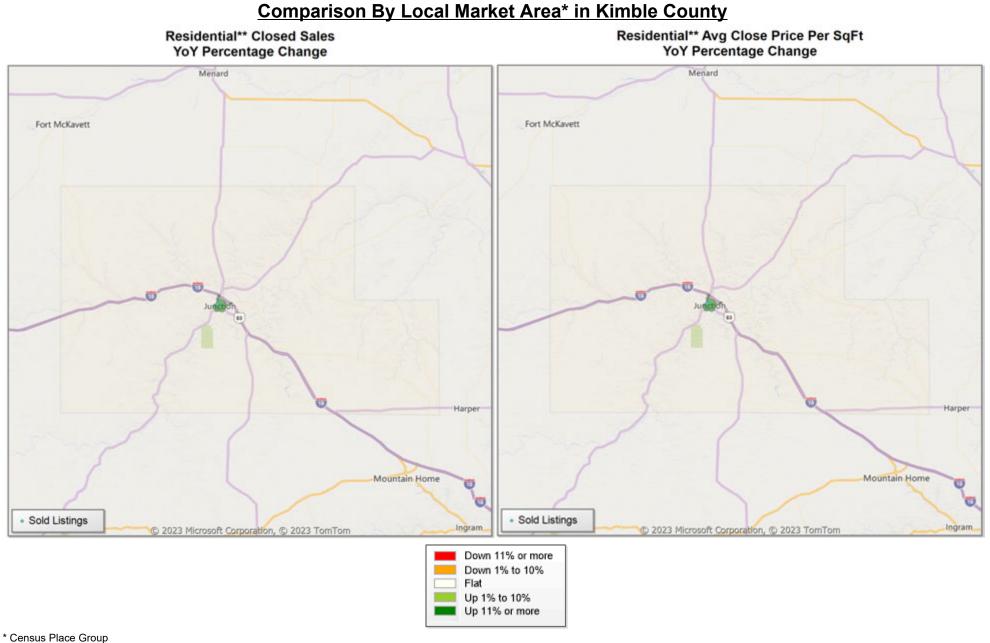

### \* Census Place Group

Market Analysis By County: Kimble County

| Property Type                | Clos<br>Sale |   | YoY%   | Dollar<br>Volume | YoY%   | Average<br>Price | YoY%   | Median<br>Price | YoY%   | Price/<br>Sqft | YoY%   | DOM | New<br>Listings | Active<br>Listings | Pending<br>Sales | Months<br>Inventory | Close<br>To OLP |
|------------------------------|--------------|---|--------|------------------|--------|------------------|--------|-----------------|--------|----------------|--------|-----|-----------------|--------------------|------------------|---------------------|-----------------|
| <u>All(New and Existing)</u> |              |   |        |                  |        |                  |        |                 |        |                |        |     |                 |                    |                  |                     |                 |
| Residential (SF/COND/TH)     |              | 1 | 100.0% | \$216,325        | 100.0% | \$216,325        | 100.0% | \$216,325       | 100.0% | \$149          | 100.0% | 3   | -               | 6                  | 3                | 6.5                 | 0.0%            |
| YTD                          |              | 3 | 0.0%   | \$1,186,325      | -20.4% | \$395,442        | -20.4% | \$216,325       | -51.4% | \$240          | -1.7%  | 36  | 10              | 7                  | 6                |                     | 81.8%           |
| Single Family                |              | 1 | 100.0% | \$216,325        | 100.0% | \$216,325        | 100.0% | \$216,325       | 100.0% | \$149          | 100.0% | 3   | -               | 6                  | 3                | 6.5                 | 0.0%            |
| YTD                          |              | 3 | 0.0%   | \$1,186,325      | -20.4% | \$395,442        | -20.4% | \$216,325       | -51.4% | \$240          | -1.7%  | 36  | 10              | 7                  | 6                |                     | 81.8%           |
| Townhouse                    |              | - | 0.0%   | -                | 0.0%   | -                | 0.0%   | -               | 0.0%   | -              | 0.0%   | -   | -               | -                  | -                | -                   | 0.0%            |
| YTD                          |              | - | 0.0%   | -                | 0.0%   | -                | 0.0%   | -               | 0.0%   | -              | 0.0%   | -   | -               | -                  | -                |                     | 0.0%            |
| Condominium                  |              | - | 0.0%   | -                | 0.0%   | -                | 0.0%   | -               | 0.0%   | -              | 0.0%   | -   | -               | -                  | -                | -                   | 0.0%            |
| YTD                          |              | - | 0.0%   | -                | 0.0%   | -                | 0.0%   | -               | 0.0%   | -              | 0.0%   | -   | -               | -                  | -                |                     | 0.0%            |
| Existing Home                |              |   |        |                  |        |                  |        |                 |        |                |        |     |                 |                    |                  |                     |                 |
| Residential (SF/COND/TH)     |              | 1 | 100.0% | \$216,325        | 100.0% | \$216,325        | 100.0% | \$216,325       | 100.0% | \$149          | 100.0% | 3   | -               | 6                  | 3                | 8.0                 | 0.0%            |
| YTD                          |              | 2 | -33.3% | \$286,325        | -80.8% | \$143,163        | -71.2% | \$143,163       | -67.8% | \$94           | -61.6% | 8   | 10              | 7                  | 5                |                     | 0.0%            |
| Single Family                |              | 1 | 100.0% | \$216,325        | 100.0% | \$216,325        | 100.0% | \$216,325       | 100.0% | \$149          | 100.0% | 3   | -               | 6                  | 3                | 8.0                 | 0.0%            |
| YTD                          |              | 2 | -33.3% | \$286,325        | -80.8% | \$143,163        | -71.2% | \$143,163       | -67.8% | \$94           | -61.6% | 8   | 10              | 7                  | 5                |                     | 0.0%            |
| Townhouse                    |              | - | 0.0%   | -                | 0.0%   | -                | 0.0%   | -               | 0.0%   | -              | 0.0%   | -   | -               | -                  | -                | -                   | 0.0%            |
| YTD                          |              | - | 0.0%   | -                | 0.0%   | -                | 0.0%   | -               | 0.0%   | -              | 0.0%   | -   | -               | -                  | -                |                     | 0.0%            |
| Condominium                  |              | - | 0.0%   | -                | 0.0%   | -                | 0.0%   | -               | 0.0%   | -              | 0.0%   | -   | -               | -                  | -                | -                   | 0.0%            |
| YTD                          |              | - | 0.0%   | -                | 0.0%   | -                | 0.0%   | -               | 0.0%   | -              | 0.0%   | -   | -               | -                  | -                |                     | 0.0%            |
| New Construction             |              |   |        |                  |        |                  |        |                 |        |                |        |     |                 |                    |                  |                     |                 |
| Residential (SF/COND/TH)     |              | - | 0.0%   | -                | 0.0%   | -                | 0.0%   | -               | 0.0%   | -              | 0.0%   | -   | -               | -                  | -                | -                   | 0.0%            |
| YTD                          |              | 1 | 100.0% | \$900,000        | 100.0% | \$900,000        | 100.0% | \$900,000       | 100.0% | \$533          | 100.0% | 94  | -               | 1                  | 1                |                     | 81.8%           |
| Single Family                |              | - | 0.0%   | -                | 0.0%   | -                | 0.0%   | -               | 0.0%   | -              | 0.0%   | -   | -               | -                  | -                | -                   | 0.0%            |
| YTD                          |              | 1 | 100.0% | \$900,000        | 100.0% | \$900,000        | 100.0% | \$900,000       | 100.0% | \$533          | 100.0% | 94  | -               | 1                  | 1                |                     | 81.8%           |
| Townhouse                    |              | - | 0.0%   | -                | 0.0%   | -                | 0.0%   | -               | 0.0%   | -              | 0.0%   | -   | -               | -                  | -                | -                   | 0.0%            |
| YTD                          |              | - | 0.0%   | -                | 0.0%   | -                | 0.0%   | -               | 0.0%   | -              | 0.0%   | -   | -               | -                  | -                |                     | 0.0%            |
| Condominium                  |              | - | 0.0%   | -                | 0.0%   | -                | 0.0%   | -               | 0.0%   | -              | 0.0%   | -   | -               | -                  | -                | -                   | 0.0%            |
| YTD                          |              | - | 0.0%   | -                | 0.0%   | -                | 0.0%   | -               | 0.0%   | -              | 0.0%   | -   | -               | -                  | -                |                     | 0.0%            |