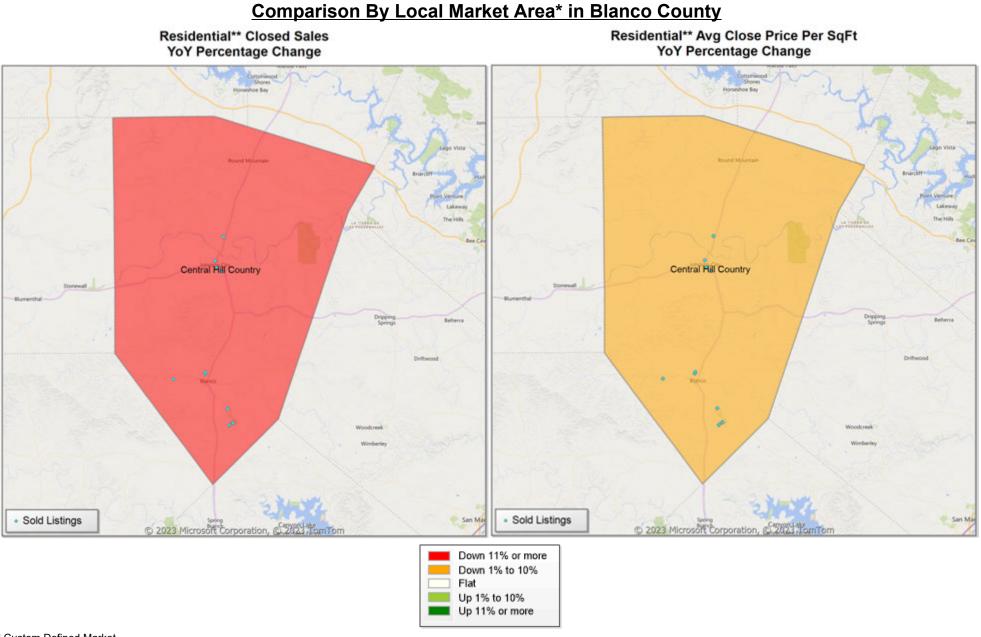

\* Local Market Area Code: CHC; Type: Custom Defined Market \*\* Closed Sale counts for most recent 3 months are Preliminary.

Market Analysis By Local Market Area\*: Fredericksburg

| Property Type          |           | Closed<br>Sales** | YoY%   | Dollar<br>Volume | YoY%   | Average<br>Price | YoY%   | Median<br>Price | YoY%   | Price/<br>Sqft | YoY%   | DOM | New<br>Listings | Active<br>Listings | Pending<br>Sales | Months<br>Inventory | Close<br>To OLP |
|------------------------|-----------|-------------------|--------|------------------|--------|------------------|--------|-----------------|--------|----------------|--------|-----|-----------------|--------------------|------------------|---------------------|-----------------|
| All(New and Exi        | isting)   |                   |        |                  |        |                  |        |                 |        |                |        |     |                 |                    |                  |                     |                 |
| Residential (SF/C      | OND/TH)   | 16                | -44.8% | \$9,635,778      | -54.4% | \$602,236        | -17.4% | \$555,000       | -14.6% | \$354          | -16.4% | 127 | 30              | 121                | 21               | 7.2                 | 92.4%           |
|                        | YTD:      | 51                | -48.0% | \$31,732,475     | -48.0% | \$622,205        | -0.1%  | \$555,000       | 1.0%   | \$337          | -8.0%  | 110 | 126             | 114                | 46               |                     | 92.4%           |
| Single Family          |           | 16                | -44.8% | \$9,635,778      | -54.4% | \$602,236        | -17.4% | \$555,000       | -14.6% | \$354          | -16.4% | 127 | 30              | 117                | 21               | 6.9                 | 92.4%           |
|                        | YTD:      | 51                | -48.0% | \$31,732,475     | -48.0% | \$622,205        | -0.1%  | \$555,000       | 1.0%   | \$337          | -8.0%  | 110 | 125             | 111                | 46               |                     | 92.4%           |
| Townhouse              |           | -                 | 0.0%   | -                | 0.0%   | -                | 0.0%   | -               | 0.0%   | -              | 0.0%   | -   | -               | 4                  | -                | -                   | - 0.0%          |
|                        | YTD:      | -                 | 0.0%   | -                | 0.0%   | -                | 0.0%   | -               | 0.0%   | -              | 0.0%   | -   | 1               | 3                  | -                |                     | 0.0%            |
| Condominium            |           | -                 | 0.0%   | -                | 0.0%   | -                | 0.0%   | -               | 0.0%   | -              | 0.0%   | -   | -               | -                  | -                | -                   | 0.0%            |
|                        | YTD:      | -                 | 0.0%   | -                | 0.0%   | -                | 0.0%   | -               | 0.0%   | -              | 0.0%   | -   | -               | -                  | -                |                     | 0.0%            |
| Existing Home          |           |                   |        |                  |        |                  |        |                 |        |                |        |     |                 |                    |                  |                     |                 |
| Residential (SF/C      | OND/TH)   | 14                | -41.7% | \$8,525,778      | -55.2% | \$608,984        | -23.3% | \$515,000       | -24.9% | \$368          | -20.5% | 136 | 29              | 113                | 20               | 8.3                 | 91.7%           |
|                        | YTD:      | 46                | -37.0% | \$28,714,575     | -41.7% | \$624,230        | -7.5%  | \$552,000       | -11.0% | \$344          | -15.9% | 114 | 118             | 105                | 42               |                     | 91.8%           |
| Single Family          |           | 14                | -41.7% | \$8,525,778      | -55.2% | \$608,984        | -23.3% | \$515,000       | -24.9% | \$368          | -20.5% | 136 | 29              | 109                | 20               | 8.0                 | ) 91.7%         |
|                        | YTD:      | 46                | -37.0% | \$28,714,575     | -41.7% | \$624,230        | -7.5%  | \$552,000       | -11.0% | \$344          | -15.9% | 114 | 117             | 101                | 42               |                     | 91.8%           |
| Townhouse              |           | -                 | 0.0%   | -                | 0.0%   | -                | 0.0%   | -               | 0.0%   | -              | 0.0%   | -   | -               | 4                  | -                | -                   | . 0.0%          |
|                        | YTD:      | -                 | 0.0%   | -                | 0.0%   | -                | 0.0%   | -               | 0.0%   | -              | 0.0%   | -   | 1               | 3                  | -                |                     | 0.0%            |
| Condominium            |           | -                 | 0.0%   | -                | 0.0%   | -                | 0.0%   | -               | 0.0%   | -              | 0.0%   | -   | -               | -                  | -                | -                   | . 0.0%          |
|                        | YTD:      | -                 | 0.0%   | -                | 0.0%   | -                | 0.0%   | -               | 0.0%   | -              | 0.0%   | -   | -               | -                  | -                |                     | 0.0%            |
| <u>New Constructio</u> | <u>on</u> |                   |        |                  |        |                  |        |                 |        |                |        |     |                 |                    |                  |                     |                 |
| Residential (SF/C      | OND/TH)   | 2                 | -60.0% | \$1,110,000      | -47.0% | \$555,000        | 32.4%  | \$555,000       | 24.4%  | \$258          | 9.9%   | 66  | 1               | 8                  | 1                | 2.5                 | 97.0%           |
|                        | YTD:      | 5                 | -80.0% | \$3,017,900      | -74.4% | \$603,580        | 28.0%  | \$555,000       | 23.2%  | \$273          | 13.1%  | 77  | 8               | 9                  | 4                |                     | 97.4%           |
| Single Family          |           | 2                 | -60.0% | \$1,110,000      | -47.0% | \$555,000        | 32.4%  | \$555,000       | 24.4%  | \$258          | 9.9%   | 66  | 1               | 8                  | 1                | 2.5                 | 97.0%           |
|                        | YTD:      | 5                 | -80.0% | \$3,017,900      | -74.4% | \$603,580        | 28.0%  | \$555,000       | 23.2%  | \$273          | 13.1%  | 77  | 8               | 9                  | 4                |                     | 97.4%           |
| Townhouse              |           | -                 | 0.0%   | -                | 0.0%   | -                | 0.0%   | -               | 0.0%   | -              | 0.0%   | -   | -               | -                  | -                | -                   | - 0.0%          |
|                        | YTD:      | -                 | 0.0%   | -                | 0.0%   | -                | 0.0%   | -               | 0.0%   | -              | 0.0%   | -   | -               | -                  | -                |                     | 0.0%            |
| Condominium            |           | -                 | 0.0%   | -                | 0.0%   | -                | 0.0%   | -               | 0.0%   | -              | 0.0%   | -   | -               | -                  | -                | -                   | - 0.0%          |
|                        | YTD:      | -                 | 0.0%   | -                | 0.0%   | -                | 0.0%   | -               | 0.0%   | -              | 0.0%   | -   | -               | -                  | -                |                     | 0.0%            |