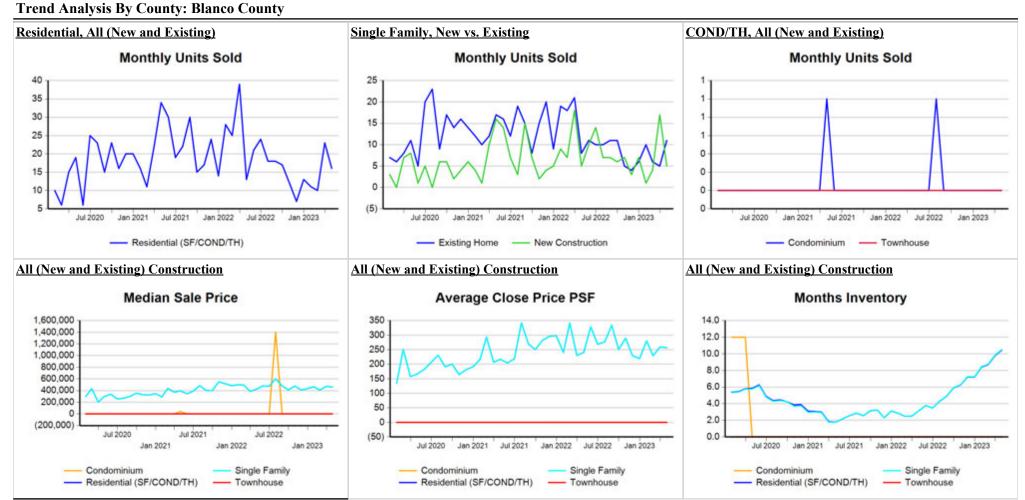

| - | 0.0%   | -                | 0.0%   | -                | 0.0%   | -               | 0.0%   | -              | 0.0%   | -   | -               | -                  | -                |                     | 0.0%            |
| Condominium         |            | -                | - | 0.0%   | -                | 0.0%   | -                | 0.0%   | -               | 0.0%   | -              | 0.0%   | -   | -               | -                  | -                | -                   | 0.0%            |
|                     | YTD:       | -                | - | 0.0%   | -                | 0.0%   | -                | 0.0%   | -               | 0.0%   | -              | 0.0%   | -   | -               | -                  | -                |                     | 0.0%            |











\* US Census Zip Code Tabulation Area





\* US Census Zip Code Tabulation Area











### \* Census Place Group



### \* Custom Defined Market



\* Census Place Group



\* Custom Defined Market







\* Census Place Group



\* Custom Defined Market

# **Central Hill Country Board of REALTORS**

Market Analysis By Local Market Area\*: Blanco

| Property Type          |               | Closed<br>Sales** | Y   | oY%    | Dollar<br>Volume | YoY%   | Average<br>Price | YoY%   | Median<br>Price | YoY%   | Price/<br>Sqft | YoY%   | DOM | New<br>Listings | Active<br>Listings | Pending<br>Sales | Months<br>Inventory | Close<br>To OLP |
|------------------------|---------------|-------------------|-----|--------|------------------|--------|------------------|--------|-----------