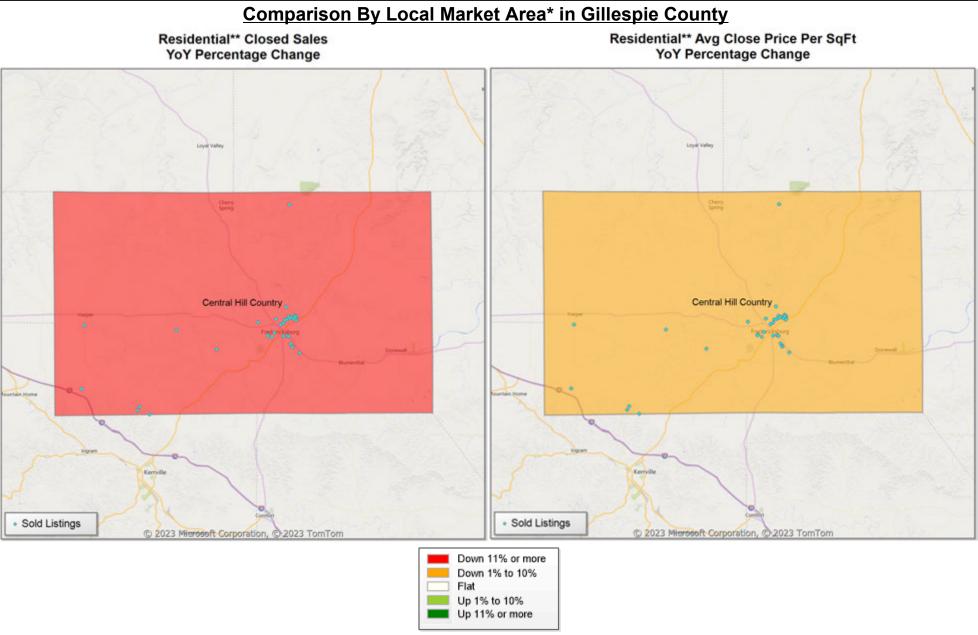

\* Local Market Area Code: CHC; Type: Custom Defined Market \*\* Closed Sale counts for most recent 3 months are Preliminary.

Market Analysis By Local Market Area\*: Fredericksburg

| Property Type          |           | Closed<br>Sales** | YoY%   | Dollar<br>Volume | YoY%   | Average<br>Price | YoY%   | Median<br>Price | YoY%   | Price/<br>Sqft | YoY%   | DOM | New<br>Listings | Active<br>Listings | Pending<br>Sales | Months<br>Inventory | Close<br>To OLP |
|------------------------|-----------|-------------------|--------|------------------|--------|------------------|--------|-----------------|--------|----------------|--------|-----|-----------------|--------------------|------------------|---------------------|-----------------|
| All(New and Exi        | isting)   |                   |        |                  |        |                  |        |                 |        |                |        |     |                 |                    |                  |                     |                 |
| Residential (SF/C      | OND/TH)   | 16                | -44.8% | \$9,635,778      | -54.4% | \$602,236        | -17.4% | \$555,000       | -14.6% | \$354          | -16.4% | 127 | 30              | 121                | 21               | 7.2                 | 92.4%           |
|                        | YTD:      | 51                | -48.0% | \$31,732,475     | -48.0% | \$622,205        | -0.1%  | \$555,000       | 1.0%   | \$337          | -8.0%  | 110 | 126             | 114                | 46               |                     | 92.4%           |
| Single Family          |           | 16                | -44.8% | \$9,635,778      | -54.4% | \$602,236        | -17.4% | \$555,000       | -14.6% | \$354          | -16.4% | 127 | 30              | 117                | 21               | 6.9                 | 92.4%           |
|                        | YTD:      | 51                | -48.0% | \$31,732,475     | -48.0% | \$622,205        | -0.1%  | \$555,000       | 1.0%   | \$337          | -8.0%  | 110 | 125             | 111                | 46               |                     | 92.4%           |
| Townhouse              |           | -                 | 0.0%   | -                | 0.0%   | -                | 0.0%   | -               | 0.0%   | -              | 0.0%   | -   | -               | 4                  | -                | -                   | - 0.0%          |
|                        | YTD:      | -                 | 0.0%   | -                | 0.0%   | -                | 0.0%   | -               | 0.0%   | -              | 0.0%   | -   | 1               | 3                  | -                |                     | 0.0%            |
| Condominium            |           | -                 | 0.0%   | -                | 0.0%   | -                | 0.0%   | -               | 0.0%   | -              | 0.0%   | -   | -               | -                  | -                | -                   | 0.0%            |
|                        | YTD:      | -                 | 0.0%   | -                | 0.0%   | -                | 0.0%   | -               | 0.0%   | -              | 0.0%   | -   | -               | -                  | -                |                     | 0.0%            |
| Existing Home          |           |                   |        |                  |        |                  |        |                 |        |                |        |     |                 |                    |                  |                     |                 |
| Residential (SF/C      | OND/TH)   | 14                | -41.7% | \$8,525,778      | -55.2% | \$608,984        | -23.3% | \$515,000       | -24.9% | \$368          | -20.5% | 136 | 29              | 113                | 20               | 8.3                 | 91.7%           |
|                        | YTD:      | 46                | -37.0% | \$28,714,575     | -41.7% | \$624,230        | -7.5%  | \$552,000       | -11.0% | \$344          | -15.9% | 114 | 118             | 105                | 42               |                     | 91.8%           |
| Single Family          |           | 14                | -41.7% | \$8,525,778      | -55.2% | \$608,984        | -23.3% | \$515,000       | -24.9% | \$368          | -20.5% | 136 | 29              | 109                | 20               | 8.0                 | ) 91.7%         |
|                        | YTD:      | 46                | -37.0% | \$28,714,575     | -41.7% | \$624,230        | -7.5%  | \$552,000       | -11.0% | \$344          | -15.9% | 114 | 117             | 101                | 42               |                     | 91.8%           |
| Townhouse              |           | -                 | 0.0%   | -                | 0.0%   | -                | 0.0%   | -               | 0.0%   | -              | 0.0%   | -   | -               | 4                  | -                | -                   | . 0.0%          |
|                        | YTD:      | -                 | 0.0%   | -                | 0.0%   | -                | 0.0%   | -               | 0.0%   | -              | 0.0%   | -   | 1               | 3                  | -                |                     | 0.0%            |
| Condominium            |           | -                 | 0.0%   | -                | 0.0%   | -                | 0.0%   | -               | 0.0%   | -              | 0.0%   | -   | -               | -                  | -                | -                   | . 0.0%          |
|                        | YTD:      | -                 | 0.0%   | -                | 0.0%   | -                | 0.0%   | -               | 0.0%   | -              | 0.0%   | -   | -               | -                  | -                |                     | 0.0%            |
| <u>New Constructio</u> | <u>on</u> |                   |        |                  |        |                  |        |                 |        |                |        |     |                 |                    |                  |                     |                 |
| Residential (SF/C      | OND/TH)   | 2                 | -60.0% | \$1,110,000      | -47.0% | \$555,000        | 32.4%  | \$555,000       | 24.4%  | \$258          | 9.9%   | 66  | 1               | 8                  | 1                | 2.5                 | 97.0%           |
|                        | YTD:      | 5                 | -80.0% | \$3,017,900      | -74.4% | \$603,580        | 28.0%  | \$555,000       | 23.2%  | \$273          | 13.1%  | 77  | 8               | 9                  | 4                |                     | 97.4%           |
| Single Family          |           | 2                 | -60.0% | \$1,110,000      | -47.0% | \$555,000        | 32.4%  | \$555,000       | 24.4%  | \$258          | 9.9%   | 66  | 1               | 8                  | 1                | 2.5                 | 97.0%           |
|                        | YTD:      | 5                 | -80.0% | \$3,017,900      | -74.4% | \$603,580        | 28.0%  | \$555,000       | 23.2%  | \$273          | 13.1%  | 77  | 8               | 9                  | 4                |                     | 97.4%           |
| Townhouse              |           | -                 | 0.0%   | -                | 0.0%   | -                | 0.0%   | -               | 0.0%   | -              | 0.0%   | -   | -               | -                  | -                | -                   | - 0.0%          |
|                        | YTD:      | -                 | 0.0%   | -                | 0.0%   | -                | 0.0%   | -               | 0.0%   | -              | 0.0%   | -   | -               | -                  | -                |                     | 0.0%            |
| Condominium            |           | -                 | 0.0%   | -                | 0.0%   | -                | 0.0%   | -               | 0.0%   | -              | 0.0%   | -   | -               | -                  | -                | -                   | - 0.0%          |
|                        | YTD:      | -                 | 0.0%   | -                | 0.0%   | -                | 0.0%   | -               | 0.0%   | -              | 0.0%   | -   | -               | -                  | -                |                     | 0.0%            |