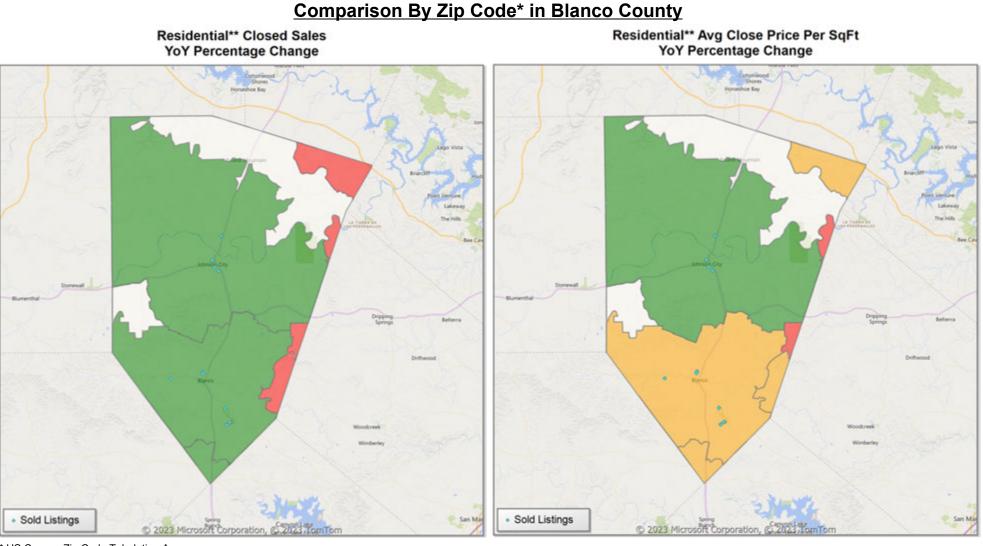

- | 0.0%   | -                | 0.0%   | -                | 0.0%   | -               | 0.0%   | -              | 0.0%   | -   | -               | -                  | -                |                     | 0.0%            |
| Condominium         |            | -                | - | 0.0%   | -                | 0.0%   | -                | 0.0%   | -               | 0.0%   | -              | 0.0%   | -   | -               | -                  | -                | -                   | 0.0%            |
|                     | YTD:       | -                | - | 0.0%   | -                | 0.0%   | -                | 0.0%   | -               | 0.0%   | -              | 0.0%   | -   | -               | -                  | -                |                     | 0.0%            |











\* US Census Zip Code Tabulation Area





\* US Census Zip Code Tabulation Area











### \* Census Place Group



### \* Custom Defined Market



\* Census Place Group



\* Custom Defined Market







\* Census Place Group



\* Custom Defined Market

# **Central Hill Country Board of REALTORS**

Market Analysis By Local Market Area\*: Blanco

| Property Type          |               | Closed<br>Sales** | Y   | oY%    | Dollar<br>Volume | YoY%   | Average<br>Price | YoY%   | Median<br>Price | YoY%   | Price/<br>Sqft | YoY%   | DOM | New<br>Listings | Active<br>Listings | Pending<br>Sales | Months<br>Inventory | Close<br>To OLP |
|------------------------|---------------|-------------------|-----|--------|------------------|--------|------------------|--------|-----------------|-