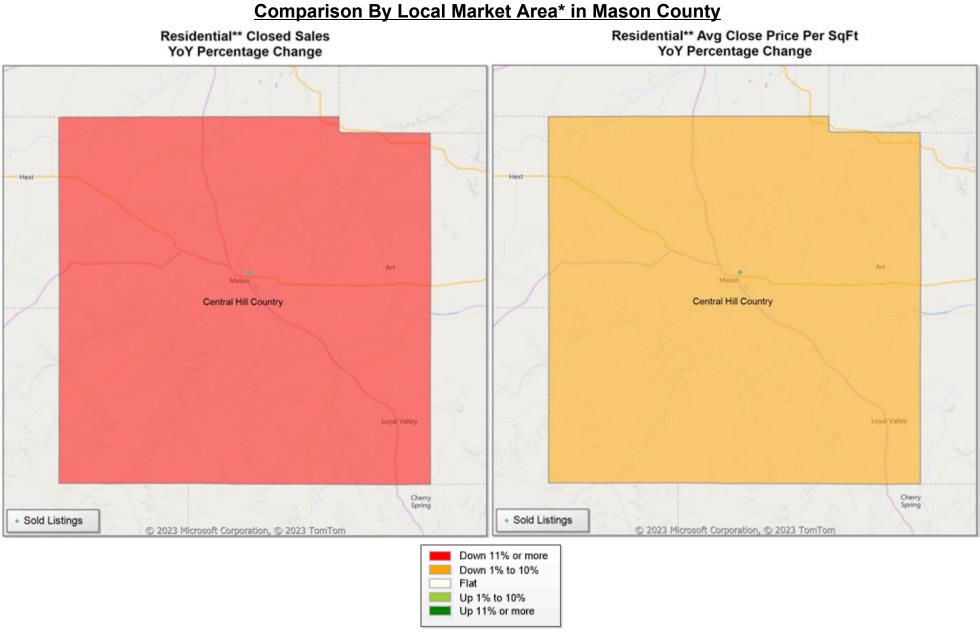

### \* Custom Defined Market

\* Census Place Group

\* Custom Defined Market

\* Census Place Group

\* Custom Defined Market

## Market Analysis By Local Market Area\*: Central Hill Country

| Property Type        |           | Closed<br>Sales** | YoY%   | Dollar<br>Volume | YoY%   | Average<br>Price | YoY%  | Median<br>Price | YoY%  | Price/<br>Sqft | YoY%  | DOM | New<br>Listings | Active<br>Listings | Pending<br>Sales | Months<br>Inventory | Close<br>To OLP |
|----------------------|-----------|-------------------|--------|------------------|--------|------------------|-------|-----------------|-------|----------------|-------|-----|-----------------|--------------------|------------------|---------------------|-----------------|
| All(New and Existing | <u>g)</u> |                   |        |                  |        |                  |       |                 |       |                |       |     |                 |                    |                  |                     |                 |
| Residential (SF/COND | D/TH)     | 55                | -25.7% | \$37,283,869     | -21.5% | \$677,889        | 5.6%  | \$555,000       | -5.1% | \$306          | -8.6% | 108 | 89              | 426                | 49               | 8.7                 | 91.0%           |
|                      | YTD:      | 175               | -40.9% | \$106,764,542    | -39.1% | \$610,083        | 2.9%  | \$502,000       | 0.4%  | \$293          | -5.7% | 98  | 403             | 402                | 149              |                     | 92.6%           |
| Single Family        |           | 55                | -25.7% | \$37,283,869     | -21.5% | \$677,889        | 5.6%  | \$555,000       | -5.1% | \$306          | -8.6% | 108 | 89              | 422                | 49               | 8.6                 | 91.0%           |
| ,                    | YTD:      | 175               | -40.9% | \$106,764,542    | -39.1% | \$610,083        | 2.9%  | \$502,000       | 0.4%  | \$293          | -5.7% | 98  | 402             | 398                | 149              |                     | 92.6%           |
| Townhouse            |           | -                 | 0.0%   | -                | 0.0%   | -                | 0.0%  | -               | 0.0%  | -              | 0.0%  | -   | -               | 4                  | -                | -                   | 0.0%            |
| ,                    | YTD:      | -                 | 0.0%   | -                | 0.0%   | -                | 0.0%  | -               | 0.0%  | -              | 0.0%  | -   | 1               | 3                  | -                |                     | 0.0%            |
| Condominium          |           | -                 | 0.0%   | -                | 0.0%   | -                | 0.0%  | -               | 0.0%  | -              | 0.0%  | -   | -               | -                  | -                | -                   | 0.0%            |
| ,                    | YTD:      | -                 | 0.0%   | -                | 0.0%   | -                | 0.0%  | -               | 0.0%  | -              | 0.0%  | -   | -               | -                  | -                |                     | 0.0%            |
| Existing Home        |           |                   |        |                  |        |                  |       |                 |       |                |       |     |                 |                    |                  |                     |                 |
| Residential (SF/COND | D/TH)     | 45                | -26.2% | \$32,068,503     | -22.3% | \$712,633        | 5.3%  | \$629,000       | -0.2% | \$317          | -9.7% | 119 | 68              | 319                | 37               | 8.9                 | 89.8%           |
| ,                    | YTD:      | 128               | -43.9% | \$82,196,836     | -43.1% | \$642,163        | 1.5%  | \$525,000       | -4.0% | \$304          | -8.5% | 104 | 305             | 288                | 106              |                     | 90.9%           |
| Single Family        |           | 45                | -26.2% | \$32,068,503     | -22.3% | \$712,633        | 5.3%  | \$629,000       | -0.2% | \$317          | -9.7% | 119 | 68              | 315                | 37               | 8.8                 | 89.8%           |
| ,                    | YTD:      | 128               | -43.9% | \$82,196,836     | -43.1% | \$642,163        | 1.5%  | \$525,000       | -4.0% | \$304          | -8.5% | 104 | 304             | 285                | 106              |                     | 90.9%           |
| Townhouse            |           | -                 | 0.0%   | -                | 0.0%   | -                | 0.0%  | -               | 0.0%  | -              | 0.0%  | -   | -               | 4                  | -                | -                   | 0.0%            |
| ,                    | YTD:      | -                 | 0.0%   | -                | 0.0%   | -                | 0.0%  | -               | 0.0%  | -              | 0.0%  | -   | 1               | 3                  | -                |                     | 0.0%            |
| Condominium          |           | -                 | 0.0%   | -                | 0.0%   | -                | 0.0%  | -               | 0.0%  | -              | 0.0%  | -   | -               | -                  | -                | -                   | 0.0%            |
| ,                    | YTD:      | -                 | 0.0%   | -                | 0.0%   | -                | 0.0%  | -               | 0.0%  | -              | 0.0%  | -   | -               | -                  | -                |                     | 0.0%            |
| New Construction     |           |                   |        |                  |        |                  |       |                 |       |                |       |     |                 |                    |                  |                     |                 |
| Residential (SF/COND | D/TH)     | 11                | -15.4% | \$5,851,560      | -6.0%  | \$531,960        | 11.1% | \$479,900       | 7.6%  | \$258          | -0.6% | 66  | 21              | 107                | 12               | 8.1                 | 95.7%           |
| ,                    | YTD:      | 47                | -30.9% | \$24,576,772     | -21.0% | \$522,910        | 14.3% | \$470,500       | 10.7% | \$264          | 10.8% | 82  | 98              | 113                | 43               |                     | 96.7%           |
| Single Family        |           | 11                | -15.4% | \$5,851,560      | -6.0%  | \$531,960        | 11.1% | \$479,900       | 7.6%  | \$258          | -0.6% | 66  | 21              | 107                | 12               | 8.1                 | 95.7%           |
| ,                    | YTD:      | 47                | -30.9% | \$24,576,772     | -21.0% | \$522,910        | 14.3% | \$470,500       | 10.7% | \$264          | 10.8% | 82  | 98              | 113                | 43               |                     | 96.7%           |
| Townhouse            |           | -                 | 0.0%   | -                | 0.0%   | -                | 0.0%  | -               | 0.0%  | -              | 0.0%  | -   | -               | -                  | -                | -                   | 0.0%            |
|                      | YTD:      | -                 | 0.0%   | -                | 0.0%   | -                | 0.0%  | -               | 0.0%  | -              | 0.0%  | -   | -               | -                  | -                |                     | 0.0%            |
| Condominium          |           | -                 | 0.0%   | -                | 0.0%   | -                | 0.0%  | -               | 0.0%  | -              | 0.0%  | -   | -               | -                  | -                | -                   | 0.0%            |
|                      | YTD:      | -                 | 0.0%   | -                | 0.0%   | -                | 0.0%  | -               | 0.0%  | -              | 0.0%  | -   | -               | -                  | -                |                     | 0.0%            |

\* Local Market Area Code: CHC; Type: Custom Defined Market \*\* Closed Sale counts for most recent 3 months are Preliminary.

Market Analysis By Local Market Area\*: Fredericksburg

| Property Type          |           | Closed<br>Sales** | YoY%   | Dollar<br>Volume | YoY%   | Average<br>Price | YoY%   | Median<br>Price | YoY%   | Price/<br>Sqft | YoY%   | DOM | New<br>Listings | Active<br>Listings | Pending<br>Sales | Months<br>Inventory | Close<br>To OLP |
|------------------------|-----------|-------------------|--------|------------------|--------|------------------|--------|-----------------|--------|----------------|--------|-----|-----------------|--------------------|------------------|---------------------|-----------------|
| All(New and Exi        | isting)   |                   |        |                  |        |                  |        |                 |        |                |        |     |                 |                    |                  |                     |                 |
| Residential (SF/C      | OND/TH)   | 16                | -44.8% | \$9,635,778      | -54.4% | \$602,236        | -17.4% | \$555,000       | -14.6% | \$354          | -16.4% | 127 | 30              | 121                | 21               | 7.2                 | 92.4%           |
|                        | YTD:      | 51                | -48.0% | \$31,732,475     | -48.0% | \$622,205        | -0.1%  | \$555,000       | 1.0%   | \$337          | -8.0%  | 110 | 126             | 114                | 46               |                     | 92.4%           |
| Single Family          |           | 16                | -44.8% | \$9,635,778      | -54.4% | \$602,236        | -17.4% | \$555,000       | -14.6% | \$354          | -16.4% | 127 | 30              | 117                | 21               | 6.9                 | 92.4%           |
|                        | YTD:      | 51                | -48.0% | \$31,732,475     | -48.0% | \$622,205        | -0.1%  | \$555,000       | 1.0%   | \$337          | -8.0%  | 110 | 125             | 111                | 46               |                     | 92.4%           |
| Townhouse              |           | -                 | 0.0%   | -                | 0.0%   | -                | 0.0%   | -               | 0.0%   | -              | 0.0%   | -   | -               | 4                  | -                | -                   | - 0.0%          |
|                        | YTD:      | -                 | 0.0%   | -                | 0.0%   | -                | 0.0%   | -               | 0.0%   | -              | 0.0%   | -   | 1               | 3                  | -                |                     | 0.0%            |
| Condominium            |           | -                 | 0.0%   | -                | 0.0%   | -                | 0.0%   | -               | 0.0%   | -              | 0.0%   | -   | -               | -                  | -                | -                   | 0.0%            |
|                        | YTD:      | -                 | 0.0%   | -                | 0.0%   | -                | 0.0%   | -               | 0.0%   | -              | 0.0%   | -   | -               | -                  | -                |                     | 0.0%            |
| Existing Home          |           |                   |        |                  |        |                  |        |                 |        |                |        |     |                 |                    |                  |                     |                 |
| Residential (SF/C      | OND/TH)   | 14                | -41.7% | \$8,525,778      | -55.2% | \$608,984        | -23.3% | \$515,000       | -24.9% | \$368          | -20.5% | 136 | 29              | 113                | 20               | 8.3                 | 91.7%           |
|                        | YTD:      | 46                | -37.0% | \$28,714,575     | -41.7% | \$624,230        | -7.5%  | \$552,000       | -11.0% | \$344          | -15.9% | 114 | 118             | 105                | 42               |                     | 91.8%           |
| Single Family          |           | 14                | -41.7% | \$8,525,778      | -55.2% | \$608,984        | -23.3% | \$515,000       | -24.9% | \$368          | -20.5% | 136 | 29              | 109                | 20               | 8.0                 | ) 91.7%         |
|                        | YTD:      | 46                | -37.0% | \$28,714,575     | -41.7% | \$624,230        | -7.5%  | \$552,000       | -11.0% | \$344          | -15.9% | 114 | 117             | 101                | 42               |                     | 91.8%           |
| Townhouse              |           | -                 | 0.0%   | -                | 0.0%   | -                | 0.0%   | -               | 0.0%   | -              | 0.0%   | -   | -               | 4                  | -                | -                   | . 0.0%          |
|                        | YTD:      | -                 | 0.0%   | -                | 0.0%   | -                | 0.0%   | -               | 0.0%   | -              | 0.0%   | -   | 1               | 3                  | -                |                     | 0.0%            |
| Condominium            |           | -                 | 0.0%   | -                | 0.0%   | -                | 0.0%   | -               | 0.0%   | -              | 0.0%   | -   | -               | -                  | -                | -                   | . 0.0%          |
|                        | YTD:      | -                 | 0.0%   | -                | 0.0%   | -                | 0.0%   | -               | 0.0%   | -              | 0.0%   | -   | -               | -                  | -                |                     | 0.0%            |
| <u>New Constructio</u> | <u>on</u> |                   |        |                  |        |                  |        |                 |        |                |        |     |                 |                    |                  |                     |                 |
| Residential (SF/C      | OND/TH)   | 2                 | -60.0% | \$1,110,000      | -47.0% | \$555,000        | 32.4%  | \$555,000       | 24.4%  | \$258          | 9.9%   | 66  | 1               | 8                  | 1                | 2.5                 | 97.0%           |
|                        | YTD:      | 5                 | -80.0% | \$3,017,900      | -74.4% | \$603,580        | 28.0%  | \$555,000       | 23.2%  | \$273          | 13.1%  | 77  | 8               | 9                  | 4                |                     | 97.4%           |
| Single Family          |           | 2                 | -60.0% | \$1,110,000      | -47.0% | \$555,000        | 32.4%  | \$555,000       | 24.4%  | \$258          | 9.9%   | 66  | 1               | 8                  | 1                | 2.5                 | 97.0%           |
|                        | YTD:      | 5                 | -80.0% | \$3,017,900      | -74.4% | \$603,580        | 28.0%  | \$555,000       | 23.2%  | \$273          | 13.1%  | 77  | 8               | 9                  | 4                |                     | 97.4%           |
| Townhouse              |           | -                 | 0.0%   | -                | 0.0%   | -                | 0.0%   | -               | 0.0%   | -              | 0.0%   | -   | -               | -                  | -                | -                   | - 0.0%          |
|                        | YTD:      | -                 | 0.0%   | -                | 0.0%   | -                | 0.0%   | -               | 0.0%   | -              | 0.0%   | -   | -               | -                  | -                |                     | 0.0%            |
| Condominium            |           | -                 | 0.0%   | -                | 0.0%   | -                | 0.0%   | -               | 0.0%   | -              | 0.0%   | -   | -               | -                  | -                | -                   | - 0.0%          |
|                        | YTD:      | -                 | 0.0%   | -                | 0.0%   | -                | 0.0%   | -               | 0.0%   | -              | 0.0%   | -   | -               | -                  | -                |                     | 0.0%            |