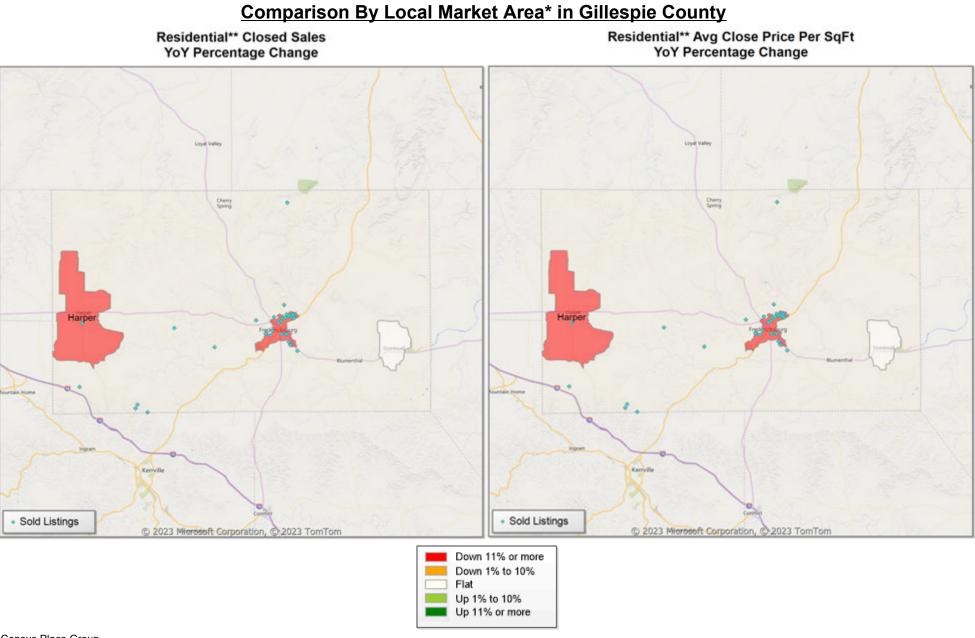

\* Local Market Area Code: 335; Type: Census Place Group \*\* Closed Sale counts for most recent 3 months are Preliminary.

Market Analysis By Local Market Area\*: Harper

| Property Type        |           | Closed<br>Sales** |   | YoY%    | Dollar<br>Volume | YoY%    | Average<br>Price | YoY%    | Median<br>Price | YoY%    | Price/<br>Sqft | YoY%    | DOM | New<br>Listings | Active<br>Listings | Pending<br>Sales | Months<br>Inventory | Close<br>To OLP |
|----------------------|-----------|-------------------|---|---------|------------------|---------|------------------|---------|-----------------|---------|----------------|---------|-----|-----------------|--------------------|------------------|---------------------|-----------------|
| All(New and Existing | <u>g)</u> |                   |   |         |                  |         |                  |         |                 |         |                |         |     |                 |                    |                  |                     |                 |
| Residential (SF/COND | D/TH)     |                   | 1 | -50.0%  | \$306,000        | -71.9%  | \$306,000        | -43.7%  | \$306,000       | -43.7%  | \$202          | -18.4%  | 25  | 4               | 24                 | -                | 19.2                | 99.0%           |
|                      | YTD:      |                   | 5 | -37.5%  | \$1,809,900      | -33.2%  | \$361,980        | 6.9%    | \$363,000       | 25.2%   | \$234          | 30.7%   | 97  | 18              | 19                 | 5                |                     | 90.1%           |
| Single Family        |           |                   | 1 | -50.0%  | \$306,000        | -71.9%  | \$306,000        | -43.7%  | \$306,000       | -43.7%  | \$202          | -18.4%  | 25  | 4               | 24                 | -                | 19.2                | 99.0%           |
|                      | YTD:      |                   | 5 | -37.5%  | \$1,809,900      | -33.2%  | \$361,980        | 6.9%    | \$363,000       | 25.2%   | \$234          | 30.7%   | 97  | 18              | 19                 | 5                |                     | 90.1%           |
| Townhouse            |           |                   | - | 0.0%    | -                | 0.0%    | -                | 0.0%    | -               | 0.0%    | -              | 0.0%    | -   | -               | -                  | -                | -                   | 0.0%            |
|                      | YTD:      |                   | - | 0.0%    | -                | 0.0%    | -                | 0.0%    | -               | 0.0%    | -              | 0.0%    | -   | -               | -                  | -                |                     | 0.0%            |
| Condominium          |           |                   | - | 0.0%    | -                | 0.0%    | -                | 0.0%    | -               | 0.0%    | -              | 0.0%    | -   | -               | -                  | -                | -                   | 0.0%            |
|                      | YTD:      |                   | - | 0.0%    | -                | 0.0%    | -                | 0.0%    | -               | 0.0%    | -              | 0.0%    | -   | -               | -                  | -                |                     | 0.0%            |
| Existing Home        |           |                   |   |         |                  |         |                  |         |                 |         |                |         |     |                 |                    |                  |                     |                 |
| Residential (SF/CONE | D/TH)     |                   | 1 | 0.0%    | \$306,000        | -11.3%  | \$306,000        | -11.3%  | \$306,000       | -11.3%  | \$202          | 36.2%   | 25  | 3               | 17                 | -                | 14.6                | 99.0%           |
|                      | YTD:      |                   | 4 | -42.9%  | \$1,446,900      | -26.4%  | \$361,725        | 28.8%   | \$340,450       | 28.5%   | \$230          | 47.8%   | 74  | 14              | 14                 | 4                |                     | 89.1%           |
| Single Family        |           |                   | 1 | 0.0%    | \$306,000        | -11.3%  | \$306,000        | -11.3%  | \$306,000       | -11.3%  | \$202          | 36.2%   | 25  | 3               | 17                 | -                | 14.6                | 99.0%           |
|                      | YTD:      |                   | 4 | -42.9%  | \$1,446,900      | -26.4%  | \$361,725        | 28.8%   | \$340,450       | 28.5%   | \$230          | 47.8%   | 74  | 14              | 14                 | 4                |                     | 89.1%           |
| Townhouse            |           |                   | - | 0.0%    | -                | 0.0%    | -                | 0.0%    | -               | 0.0%    | -              | 0.0%    | -   | -               | -                  | -                | -                   | 0.0%            |
|                      | YTD:      |                   | - | 0.0%    | -                | 0.0%    | -                | 0.0%    | -               | 0.0%    | -              | 0.0%    | -   | -               | -                  | -                |                     | 0.0%            |
| Condominium          |           |                   | - | 0.0%    | -                | 0.0%    | -                | 0.0%    | -               | 0.0%    | -              | 0.0%    | -   | -               | -                  | -                | -                   | 0.0%            |
|                      | YTD:      |                   | - | 0.0%    | -                | 0.0%    | -                | 0.0%    | -               | 0.0%    | -              | 0.0%    | -   | -               | -                  | -                |                     | 0.0%            |
| New Construction     |           |                   |   |         |                  |         |                  |         |                 |         |                |         |     |                 |                    |                  |                     |                 |
| Residential (SF/COND | D/TH)     |                   | - | -100.0% | -                | -100.0% | -                | -100.0% | -               | -100.0% | -              | -100.0% | -   | 1               | 7                  | -                | 84.0                | 0.0%            |
|                      | YTD:      |                   | 1 | 0.0%    | \$363,000        | -51.1%  | \$363,000        | -51.1%  | \$363,000       | -51.1%  | \$252          | -27.1%  | 191 | 4               | 5                  | 1                |                     | 93.2%           |
| Single Family        |           |                   | - | -100.0% | -                | -100.0% | -                | -100.0% | -               | -100.0% | -              | -100.0% | -   | 1               | 7                  | -                | 84.0                | 0.0%            |
|                      | YTD:      |                   | 1 | 0.0%    | \$363,000        | -51.1%  | \$363,000        | -51.1%  | \$363,000       | -51.1%  | \$252          | -27.1%  | 191 | 4               | 5                  | 1                |                     | 93.2%           |
| Townhouse            |           |                   | - | 0.0%    | -                | 0.0%    | -                | 0.0%    | -               | 0.0%    | -              | 0.0%    | -   | -               | -                  | -                | -                   | 0.0%            |
|                      | YTD:      |                   | - | 0.0%    | -                | 0.0%    | -                | 0.0%    | -               | 0.0%    | -              | 0.0%    | -   | -               | -                  | -                |                     | 0.0%            |
| Condominium          |           |                   | - | 0.0%    | -                | 0.0%    | -                | 0.0%    | -               | 0.0%    | -              | 0.0%    | -   | -               | -                  | -                | -                   | 0.0%            |
|                      | YTD:      |                   | - | 0.0%    | -                | 0.0%    | -                | 0.0%    | -               | 0.0%    | -              | 0.0%    | -   | -               | -                  | -                |                     | 0.0%            |