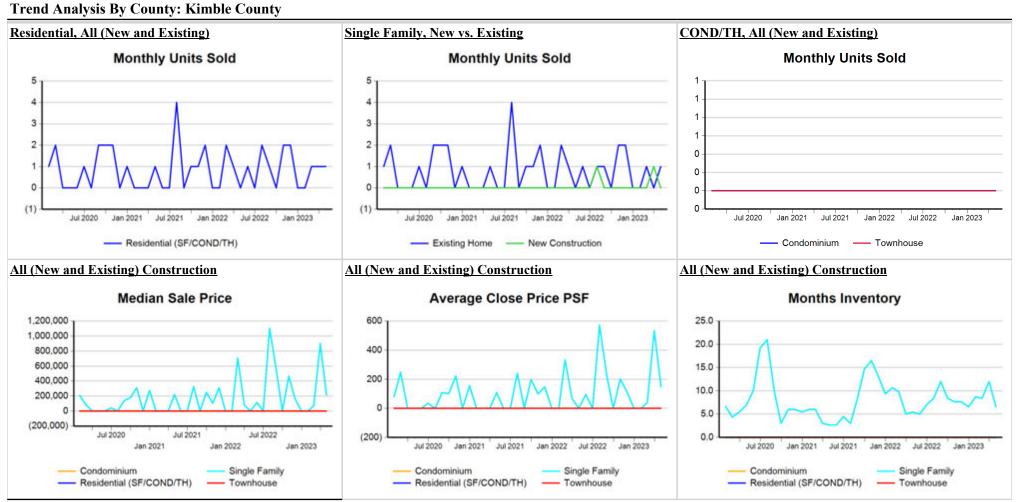

| - | 0.0%   | -                | 0.0%   | -                | 0.0%   | -               | 0.0%   | -              | 0.0%   | -   | -               | -                  | -                |                     | 0.0%            |
| Condominium         |            | -                | - | 0.0%   | -                | 0.0%   | -                | 0.0%   | -               | 0.0%   | -              | 0.0%   | -   | -               | -                  | -                | -                   | 0.0%            |
|                     | YTD:       | -                | - | 0.0%   | -                | 0.0%   | -                | 0.0%   | -               | 0.0%   | -              | 0.0%   | -   | -               | -                  | -                |                     | 0.0%            |











\* US Census Zip Code Tabulation Area





\* US Census Zip Code Tabulation Area











### \* Census Place Group



### \* Custom Defined Market



\* Census Place Group



\* Custom Defined Market







\* Census Place Group



\* Custom Defined Market

# **Central Hill Country Board of REALTORS**

Market Analysis By Local Market Area\*: Blanco

| Property Type          |               | Closed<br>Sales** | Y   | oY%    | Dollar<br>Volume | YoY%   | Average<br>Price | YoY%   | Median<br>Price | YoY%   | Price/<br>Sqft | YoY%   | DOM | New<br>Listings | Active<br>Listings | Pending<br>Sales | Months<br>Inventory | Close<br>To OLP |
|------------------------|---------------|-------------------|-----|--------|------------------|--------|------------------|--------|---------------