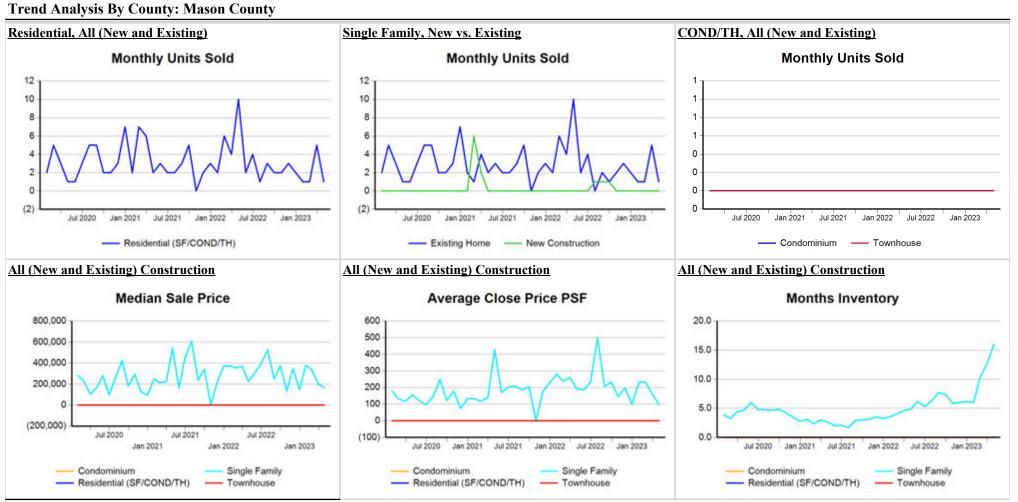

Market Analysis By County: Mason County

| Property Type       |            | Closed<br>Sales* | 3 | YoY%   | Dollar<br>Volume | YoY%   | Average<br>Price | YoY%   | Median<br>Price | YoY%   | Price/<br>Sqft | YoY%   | DOM | New<br>Listings | Active<br>Listings | Pending<br>Sales | Months<br>Inventory | Close<br>To OLP |
|---------------------|------------|------------------|---|--------|------------------|--------|------------------|--------|-----------------|--------|----------------|--------|-----|-----------------|--------------------|------------------|---------------------|-----------------|
| All(New and Existin | <u>ng)</u> |                  |   |        |                  |        |                  |        |                 |        |                |        |     |                 |                    |                  |                     |                 |
| Residential (SF/CON | ID/TH)     | 1                | 1 | -90.0% | \$165,000        | -93.0% | \$165,000        | -29.7% | \$165,000       | -25.8% | \$98           | -48.8% | 101 | 4               | 36                 | 3                | 16.0                | 82.5%           |
|                     | YTD:       | 8                | 3 | -63.6% | \$1,834,250      | -72.0% | \$229,281        | -22.9% | \$225,000       | -16.7% | \$172          | -24.2% | 123 | 35              | 31                 | 7                |                     | 85.6%           |
| Single Family       |            | 1                | 1 | -90.0% | \$165,000        | -93.0% | \$165,000        | -29.7% | \$165,000       | -25.8% | \$98           | -48.8% | 101 | 4               | 36                 | 3                | 16.0                | 82.5%           |
|                     | YTD:       | 8                | 3 | -63.6% | \$1,834,250      | -72.0% | \$229,281        | -22.9% | \$225,000       | -16.7% | \$172          | -24.2% | 123 | 35              | 31                 | 7                |                     | 85.6%           |
| Townhouse           |            | -                | - | 0.0%   | -                | 0.0%   | -                | 0.0%   | -               | 0.0%   | -              | 0.0%   | -   | -               | -                  | -                | -                   | 0.0%            |
|                     | YTD:       | -                | - | 0.0%   | -                | 0.0%   | -                | 0.0%   | -               | 0.0%   | -              | 0.0%   | -   | -               | -                  | -                |                     | 0.0%            |
| Condominium         |            | -                | - | 0.0%   | -                | 0.0%   | -                | 0.0%   | -               | 0.0%   | -              | 0.0%   | -   | -               | -                  | -                | -                   | 0.0%            |
|                     | YTD:       | -                | - | 0.0%   | -                | 0.0%   | -                | 0.0%   | -               | 0.0%   | -              | 0.0%   | -   | -               | -                  | -                |                     | 0.0%            |
| Existing Home       |            |                  |   |        |                  |        |                  |        |                 |        |                |        |     |                 |                    |                  |                     |                 |
| Residential (SF/CON | ID/TH)     | 1                | 1 | -90.0% | \$165,000        | -93.0% | \$165,000        | -29.7% | \$165,000       | -25.8% | \$98           | -48.8% | 101 | 4               | 36                 | 3                | 18.0                | 82.5%           |
|                     | YTD:       | 8                | 3 | -63.6% | \$1,834,250      | -72.0% | \$229,281        | -22.9% | \$225,000       | -16.7% | \$172          | -24.2% | 123 | 35              | 31                 | 7                |                     | 85.6%           |
| Single Family       |            | 1                | 1 | -90.0% | \$165,000        | -93.0% | \$165,000        | -29.7% | \$165,000       | -25.8% | \$98           | -48.8% | 101 | 4               | 36                 | 3                | 18.0                | 82.5%           |
|                     | YTD:       | 8                | 3 | -63.6% | \$1,834,250      | -72.0% | \$229,281        | -22.9% | \$225,000       | -16.7% | \$172          | -24.2% | 123 | 35              | 31                 | 7                |                     | 85.6%           |
| Townhouse           |            | -                | - | 0.0%   | -                | 0.0%   | -                | 0.0%   | -               | 0.0%   | -              | 0.0%   | -   | -               | -                  | -                | -                   | 0.0%            |
|                     | YTD:       | -                | - | 0.0%   | -                | 0.0%   | -                | 0.0%   | -               | 0.0%   | -              | 0.0%   | -   | -               | -                  | -                |                     | 0.0%            |
| Condominium         |            | -                | - | 0.0%   | -                | 0.0%   | -                | 0.0%   | -               | 0.0%   | -              | 0.0%   | -   | -               | -                  | -                | -                   | 0.0%            |
|                     | YTD:       | -                | - | 0.0%   | -                | 0.0%   | -                | 0.0%   | -               | 0.0%   | -              | 0.0%   | -   | -               | -                  | -                |                     | 0.0%            |
| New Construction    |            |                  |   |        |                  |        |                  |        |                 |        |                |        |     |                 |                    |                  |                     |                 |
| Residential (SF/CON | ID/TH)     | -                | - | 0.0%   | -                | 0.0%   | -                | 0.0%   | -               | 0.0%   | -              | 0.0%   | -   | -               | -                  | -                | -                   | 0.0%            |
|                     | YTD:       | -                | - | 0.0%   | -                | 0.0%   | -                | 0.0%   | -               | 0.0%   | -              | 0.0%   | -   | -               | -                  | -                |                     | 0.0%            |
| Single Family       |            | -                | - | 0.0%   | -                | 0.0%   | -                | 0.0%   | -               | 0.0%   | -              | 0.0%   | -   | -               | -                  | -                | -                   | 0.0%            |
|                     | YTD:       | -                | - | 0.0%   | -                | 0.0%   | -                | 0.0%   | -               | 0.0%   | -              | 0.0%   | -   | -               | -                  | -                |                     | 0.0%            |
| Townhouse           |            | -                | - | 0.0%   | -                | 0.0%   | -                | 0.0%   | -               | 0.0%   | -              | 0.0%   | -   | -               | -                  | -                | -                   | 0.0%            |
|                     | YTD:       | -                | - | 0.0%   | -                | 0.0%   | -                | 0.0%   | -               | 0.0%   | -              | 0.0%   | -   | -               | -                  | -                |                     | 0.0%            |
| Condominium         |            | -                | - | 0.0%   | -                | 0.0%   | -                | 0.0%   | -               | 0.0%   | -              | 0.0%   | -   | -               | -                  | -                | -                   | 0.0%            |
|                     | YTD:       | -                | - | 0.0%   | -                | 0.0%   | -                | 0.0%   | -               | 0.0%   | -              | 0.0%   | -   | -               | -                  | -                |                     | 0.0%            |