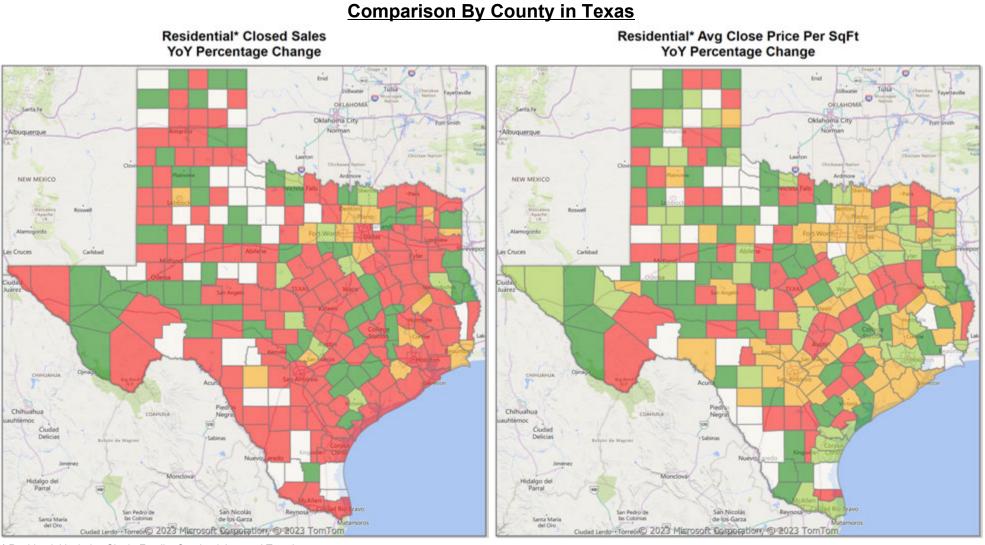

.0%  | \$393,571        | 5.6%   | \$380,000       | 8.6%  | \$216          | 5.5%  | 76  | 1,202           | 780                | 883              |                     | 94.5%           |
| Condominium              | 49               | -3.9%  | \$27,195,198     | -12.6% | \$555,004        | -9.0%  | \$519,900       | 14.2% | \$384          | 24.1% | 93  | 105             | 488                | 84               | 9.1                 | 95.3%           |
| YTD:                     | 209              | -24.0% | \$113,336,118    | -32.3% | \$542,278        | -11.0% | \$491,981       | 9.3%  | \$346          | 5.1%  | 97  | 599             | 485                | 340              |                     | 93.5%           |





\* Residential includes Single Family, Condominium and Townhouse.





\* Residential includes Single Family, Condominium and Townhouse.



| Property Type            | Closed<br>Sales* | YoY%   | Dollar<br>Volume | YoY%   | Average<br>Price | YoY%  | Median<br>Price | YoY%  | Price/<br>Sqft | YoY%  | DOM | New<br>Listings | Active<br>Listings | Pending<br>Sales | Months<br>Inventory | Close<br>To OLP |
|--------------------------|------------------|--------|------------------|--------|------------------|-------|-----------------|-------|----------------|-------|-----|-----------------|--------------------|------------------|---------------------|-----------------|
| All(New and Existing)    |                  |        |                  |        |                  |       |                 |       |                |       |     |                 |