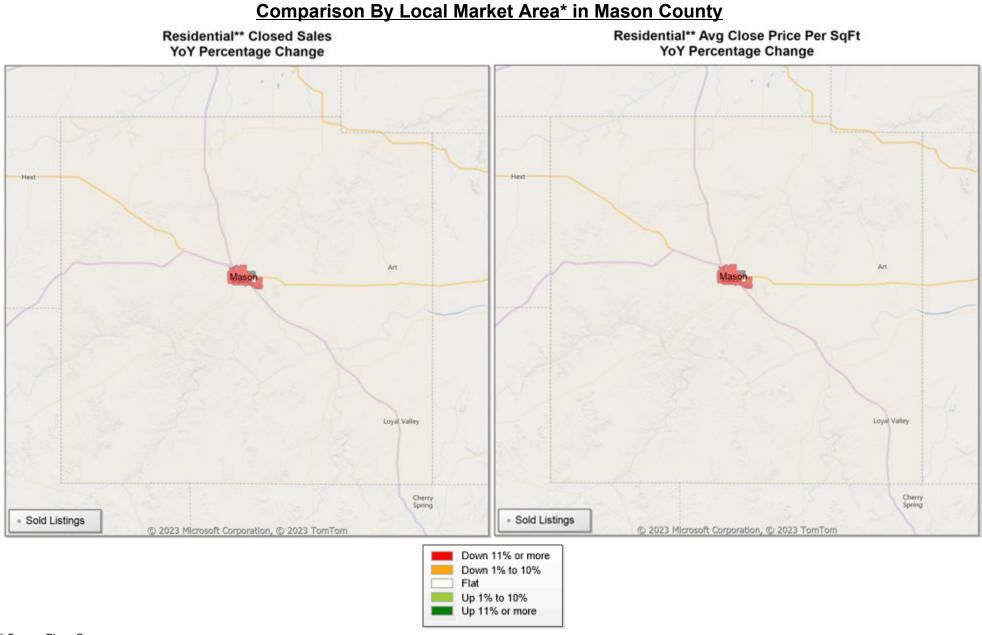

### \* Census Place Group

Market Analysis By County: Mason County

| Property Type       |            | Closed<br>Sales* | 3 | YoY%   | Dollar<br>Volume | YoY%   | Average<br>Price | YoY%   | Median<br>Price | YoY%   | Price/<br>Sqft | YoY%   | DOM | New<br>Listings | Active<br>Listings | Pending<br>Sales | Months<br>Inventory | Close<br>To OLP |
|---------------------|------------|------------------|---|--------|------------------|--------|------------------|--------|-----------------|--------|----------------|--------|-----|-----------------|--------------------|------------------|---------------------|-----------------|
| All(New and Existin | <u>ng)</u> |                  |   |        |                  |        |                  |        |                 |        |                |        |     |                 |                    |                  |                     |                 |
| Residential (SF/CON | ID/TH)     | 1                | 1 | -90.0% | \$165,000        | -93.0% | \$165,000        | -29.7% | \$165,000       | -25.8% | \$98           | -48.8% | 101 | 4               | 36                 | 3                | 16.0                | 82.5%           |
|                     | YTD:       | 8                | 3 | -63.6% | \$1,834,250      | -72.0% | \$229,281        | -22.9% | \$225,000       | -16.7% | \$172          | -24.2% | 123 | 35              | 31                 | 7                |                     | 85.6%           |
| Single Family       |            | 1                | 1 | -90.0% | \$165,000        | -93.0% | \$165,000        | -29.7% | \$165,000       | -25.8% | \$98           | -48.8% | 101 | 4               | 36                 | 3                | 16.0                | 82.5%           |
|                     | YTD:       | 8                | 3 | -63.6% | \$1,834,250      | -72.0% | \$229,281        | -22.9% | \$225,000       | -16.7% | \$172          | -24.2% | 123 | 35              | 31                 | 7                |                     | 85.6%           |
| Townhouse           |            | -                | - | 0.0%   | -                | 0.0%   | -                | 0.0%   | -               | 0.0%   | -              | 0.0%   | -   | -               | -                  | -                | -                   | 0.0%            |
|                     | YTD:       | -                | - | 0.0%   | -                | 0.0%   | -                | 0.0%   | -               | 0.0%   | -              | 0.0%   | -   | -               | -                  | -                |                     | 0.0%            |
| Condominium         |            | -                | - | 0.0%   | -                | 0.0%   | -                | 0.0%   | -               | 0.0%   | -              | 0.0%   | -   | -               | -                  | -                | -                   | 0.0%            |
|                     | YTD:       | -                | - | 0.0%   | -                | 0.0%   | -                | 0.0%   | -               | 0.0%   | -              | 0.0%   | -   | -               | -                  | -                |                     | 0.0%            |
| Existing Home       |            |                  |   |        |                  |        |                  |        |                 |        |                |        |     |                 |                    |                  |                     |                 |
| Residential (SF/CON | ID/TH)     | 1                | 1 | -90.0% | \$165,000        | -93.0% | \$165,000        | -29.7% | \$165,000       | -25.8% | \$98           | -48.8% | 101 | 4               | 36                 | 3                | 18.0                | 82.5%           |
|                     | YTD:       | 8                | 3 | -63.6% | \$1,834,250      | -72.0% | \$229,281        | -22.9% | \$225,000       | -16.7% | \$172          | -24.2% | 123 | 35              | 31                 | 7                |                     | 85.6%           |
| Single Family       |            | 1                | 1 | -90.0% | \$165,000        | -93.0% | \$165,000        | -29.7% | \$165,000       | -25.8% | \$98           | -48.8% | 101 | 4               | 36                 | 3                | 18.0                | 82.5%           |
|                     | YTD:       | 8                | 3 | -63.6% | \$1,834,250      | -72.0% | \$229,281        | -22.9% | \$225,000       | -16.7% | \$172          | -24.2% | 123 | 35              | 31                 | 7                |                     | 85.6%           |
| Townhouse           |            | -                | - | 0.0%   | -                | 0.0%   | -                | 0.0%   | -               | 0.0%   | -              | 0.0%   | -   | -               | -                  | -                | -                   | 0.0%            |
|                     | YTD:       | -                | - | 0.0%   | -                | 0.0%   | -                | 0.0%   | -               | 0.0%   | -              | 0.0%   | -   | -               | -                  | -                |                     | 0.0%            |
| Condominium         |            | -                | - | 0.0%   | -                | 0.0%   | -                | 0.0%   | -               | 0.0%   | -              | 0.0%   | -   | -               | -                  | -                | -                   | 0.0%            |
|                     | YTD:       | -                | - | 0.0%   | -                | 0.0%   | -                | 0.0%   | -               | 0.0%   | -              | 0.0%   | -   | -               | -                  | -                |                     | 0.0%            |
| New Construction    |            |                  |   |        |                  |        |                  |        |                 |        |                |        |     |                 |                    |                  |                     |                 |
| Residential (SF/CON | ID/TH)     | -                | - | 0.0%   | -                | 0.0%   | -                | 0.0%   | -               | 0.0%   | -              | 0.0%   | -   | -               | -                  | -                | -                   | 0.0%            |
|                     | YTD:       | -                | - | 0.0%   | -                | 0.0%   | -                | 0.0%   | -               | 0.0%   | -              | 0.0%   | -   | -               | -                  | -                |                     | 0.0%            |
| Single Family       |            | -                | - | 0.0%   | -                | 0.0%   | -                | 0.0%   | -               | 0.0%   | -              | 0.0%   | -   | -               | -                  | -                | -                   | 0.0%            |
|                     | YTD:       | -                | - | 0.0%   | -                | 0.0%   | -                | 0.0%   | -               | 0.0%   | -              | 0.0%   | -   | -               | -                  | -                |                     | 0.0%            |
| Townhouse           |            | -                | - | 0.0%   | -                | 0.0%   | -                | 0.0%   | -               | 0.0%   | -              | 0.0%   | -   | -               | -                  | -                | -                   | 0.0%            |
|                     | YTD:       | -                | - | 0.0%   | -                | 0.0%   | -                | 0.0%   | -               | 0.0%   | -              | 0.0%   | -   | -               | -                  | -                |                     | 0.0%            |
| Condominium         |            | -                | - | 0.0%   | -                | 0.0%   | -                | 0.0%   | -               | 0.0%   | -              | 0.0%   | -   | -               | -                  | -                | -                   | 0.0%            |
|                     | YTD:       | -                | - | 0.0%   | -                | 0.0%   | -                | 0.0%   | -               | 0.0%   | -              | 0.0%   | -   | -               | -                  | -                |                     | 0.0%            |