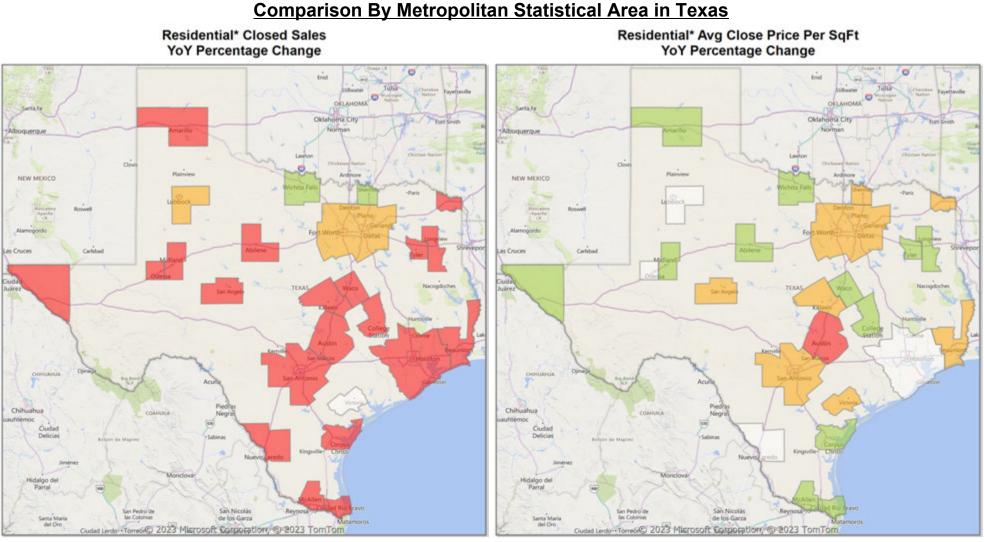

| 666              | 25.9%  | \$262,118,286    | 33.0%  | \$393,571        | 5.6%   | \$380,000       | 8.6%  | \$216          | 5.5%  | 76  | 1,202           | 780                | 883              |                     | 94.5%           |
| Condominium              | 49               | -3.9%  | \$27,195,198     | -12.6% | \$555,004        | -9.0%  | \$519,900       | 14.2% | \$384          | 24.1% | 93  | 105             | 488                | 84               | 9.1                 | 95.3%           |
| YTD:                     | 209              | -24.0% | \$113,336,118    | -32.3% | \$542,278        | -11.0% | \$491,981       | 9.3%  | \$346          | 5.1%  | 97  | 599             | 485                | 340              |                     | 93.5%           |





\* Residential includes Single Family, Condominium and Townhouse.





\* Residential includes Single Family, Condominium and Townhouse.



| Property Type            | Closed<br>Sales* | YoY%   | Dollar<br>Volume | YoY%   | Average<br>Price | YoY%  | Median<br>Price | YoY%  | Price/<br>Sqft | YoY%  | DOM | New<br>Listings | Active<br>Listings | Pending<br>Sales | Months<br>Inventory | Close<br>To OLP |
|--------------------------|------------------|--------|------------------|--------|------------------|-------|-----------------|-------|----------------|-------|-----|-----------------|--------------------|------------------|---------------------|-----------------|
| All(New and Existing)    |                  |        |                  |        |                  |       |