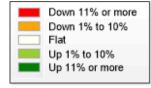

Market Analysis By County: Gillespie County

| Property Type       |        | Closed<br>Sales* | YoY%   | Dollar<br>Volume | YoY%   | Average<br>Price | YoY%  | Median<br>Price | YoY%  | Price/<br>Sqft | YoY%   | DOM | New<br>Listings | Active<br>Listings | Pending<br>Sales | Months<br>Inventory | Close<br>To OLP |
|---------------------|--------|------------------|--------|------------------|--------|------------------|-------|-----------------|-------|----------------|--------|-----|-----------------|--------------------|------------------|---------------------|-----------------|
| All(New and Exist   | ing)   |                  |        |                  |        |                  |       |                 |       |                |        |     |                 |                    |                  |                     |                 |
| Residential (SF/COM | ND/TH) | 37               | -27.5% | \$28,612,386     | -27.3% | \$773,308        | 0.2%  | \$639,500       | -5.4% | \$335          | -12.2% | 131 | 47              | 221                | 33               | 7.3                 | 90.5%           |
|                     | YTD:   | 104              | -37.4% | \$73,908,112     | -34.9% | \$710,655        | 4.0%  | \$595,000       | 3.4%  | \$323          | -8.5%  | 115 | 219             | 209                | 85               |                     | 92.0%           |
| Single Family       |        | 37               | -27.5% | \$28,612,386     | -27.3% | \$773,308        | 0.2%  | \$639,500       | -5.4% | \$335          | -12.2% | 131 | 47              | 217                | 33               | 7.2                 | 90.5%           |
|                     | YTD:   | 104              | -37.4% | \$73,908,112     | -34.9% | \$710,655        | 4.0%  | \$595,000       | 3.4%  | \$323          | -8.5%  | 115 | 218             | 206                | 85               |                     | 92.0%           |
| Townhouse           |        | -                | 0.0%   | -                | 0.0%   | -                | 0.0%  | -               | 0.0%  | -              | 0.0%   | -   | -               | 4                  | -                | -                   | 0.0%            |
|                     | YTD:   | -                | 0.0%   | -                | 0.0%   | -                | 0.0%  | -               | 0.0%  | -              | 0.0%   | -   | 1               | 3                  | -                |                     | 0.0%            |
| Condominium         |        | -                | 0.0%   | -                | 0.0%   | -                | 0.0%  | -               | 0.0%  | -              | 0.0%   | -   | -               | -                  | -                | -                   | 0.0%            |
|                     | YTD:   | -                | 0.0%   | -                | 0.0%   | -                | 0.0%  | -               | 0.0%  | -              | 0.0%   | -   | -               | -                  | -                |                     | 0.0%            |
| Existing Home       |        |                  |        |                  |        |                  |       |                 |       |                |        |     |                 |                    |                  |                     |                 |
| Residential (SF/COM | ND/TH) | 30               | -30.2% | \$24,310,278     | -31.3% | \$810,343        | -1.6% | \$695,000       | 0.0%  | \$348          | -13.7% | 140 | 44              | 193                | 25               | 7.8                 | 89.0%           |
|                     | YTD:   | 84               | -38.2% | \$61,930,267     | -36.6% | \$737,265        | 2.6%  | \$617,500       | -5.0% | \$332          | -11.1% | 119 | 192             | 176                | 70               |                     | 90.6%           |
| Single Family       |        | 30               | -30.2% | \$24,310,278     | -31.3% | \$810,343        | -1.6% | \$695,000       | 0.0%  | \$348          | -13.7% | 140 | 44              | 189                | 25               | 7.7                 | 89.0%           |
|                     | YTD:   | 84               | -38.2% | \$61,930,267     | -36.6% | \$737,265        | 2.6%  | \$617,500       | -5.0% | \$332          | -11.1% | 119 | 191             | 172                | 70               |                     | 90.6%           |
| Townhouse           |        | -                | 0.0%   | -                | 0.0%   | -                | 0.0%  | -               | 0.0%  | -              | 0.0%   | -   | -               | 4                  | -                | -                   | 0.0%            |
|                     | YTD:   | -                | 0.0%   | -                | 0.0%   | -                | 0.0%  | -               | 0.0%  | -              | 0.0%   | -   | 1               | 3                  | -                |                     | 0.0%            |
| Condominium         |        | -                | 0.0%   | -                | 0.0%   | -                | 0.0%  | -               | 0.0%  | -              | 0.0%   | -   | -               | -                  | -                | -                   | 0.0%            |
|                     | YTD:   | -                | 0.0%   | -                | 0.0%   | -                | 0.0%  | -               | 0.0%  | -              | 0.0%   | -   | -               | -                  | -                |                     | 0.0%            |
| New Construction    |        |                  |        |                  |        |                  |       |                 |       |                |        |     |                 |                    |                  |                     |                 |
| Residential (SF/COM | ND/TH) | 6                | -25.0% | \$3,528,800      | -10.6% | \$588,133        | 19.2% | \$555,000       | 23.8% | \$270          | 1.8%   | 83  | 3               | 28                 | 8                | 5.2                 | 96.9%           |
|                     | YTD:   | 19               | -36.7% | \$11,267,190     | -28.4% | \$593,010        | 13.0% | \$550,000       | 19.1% | \$281          | 9.0%   | 98  | 27              | 33                 | 15               |                     | 97.5%           |
| Single Family       |        | 6                | -25.0% | \$3,528,800      | -10.6% | \$588,133        | 19.2% | \$555,000       | 23.8% | \$270          | 1.8%   | 83  | 3               | 28                 | 8                | 5.2                 | 96.9%           |
|                     | YTD:   | 19               | -36.7% | \$11,267,190     | -28.4% | \$593,010        | 13.0% | \$550,000       | 19.1% | \$281          | 9.0%   | 98  | 27              | 33                 | 15               |                     | 97.5%           |
| Townhouse           |        | -                | 0.0%   | -                | 0.0%   | -                | 0.0%  | -               | 0.0%  | -              | 0.0%   | -   | -               | -                  | -                | -                   | 0.0%            |
|                     | YTD:   | -                | 0.0%   | -                | 0.0%   | -                | 0.0%  | -               | 0.0%  | -              | 0.0%   | -   | -               | -                  | -                |                     | 0.0%            |
| Condominium         |        | -                | 0.0%   | -                | 0.0%   | -                | 0.0%  | -               | 0.0%  | -              | 0.0%   | -   | -               | -                  | -                | -                   | 0.0%            |
|                     | YTD:   | -                | 0.0%   | -                | 0.0%   | -                | 0.0%  | -               | 0.0%  | -              | 0.0%   | -   | -               | -                  | -                |                     | 0.0%            |