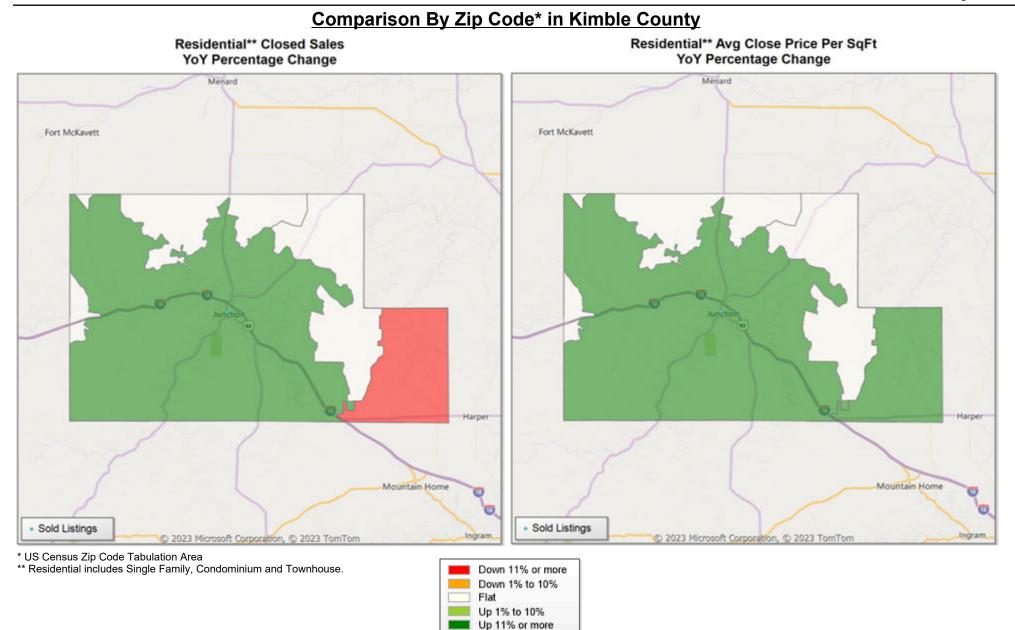

Market Analysis By County: Kimble County

| Property Type                | Clos<br>Sale |   | YoY%   | Dollar<br>Volume | YoY%   | Average<br>Price | YoY%   | Median<br>Price | YoY%   | Price/<br>Sqft | YoY%   | DOM | New<br>Listings | Active<br>Listings | Pending<br>Sales | Months<br>Inventory | Close<br>To OLP |
|------------------------------|--------------|---|--------|------------------|--------|------------------|--------|-----------------|--------|----------------|--------|-----|-----------------|--------------------|------------------|---------------------|-----------------|
| <u>All(New and Existing)</u> |              |   |        |                  |        |                  |        |                 |        |                |        |     |                 |                    |                  |                     |                 |
| Residential (SF/COND/TH)     |              | 1 | 100.0% | \$216,325        | 100.0% | \$216,325        | 100.0% | \$216,325       | 100.0% | \$149          | 100.0% | 3   | -               | 6                  | 3                | 6.5                 | 0.0%            |
| YTD                          |              | 3 | 0.0%   | \$1,186,325      | -20.4% | \$395,442        | -20.4% | \$216,325       | -51.4% | \$240          | -1.7%  | 36  | 10              | 7                  | 6                |                     | 81.8%           |
| Single Family                |              | 1 | 100.0% | \$216,325        | 100.0% | \$216,325        | 100.0% | \$216,325       | 100.0% | \$149          | 100.0% | 3   | -               | 6                  | 3                | 6.5                 | 0.0%            |
| YTD                          |              | 3 | 0.0%   | \$1,186,325      | -20.4% | \$395,442        | -20.4% | \$216,325       | -51.4% | \$240          | -1.7%  | 36  | 10              | 7                  | 6                |                     | 81.8%           |
| Townhouse                    |              | - | 0.0%   | -                | 0.0%   | -                | 0.0%   | -               | 0.0%   | -              | 0.0%   | -   | -               | -                  | -                | -                   | 0.0%            |
| YTD                          |              | - | 0.0%   | -                | 0.0%   | -                | 0.0%   | -               | 0.0%   | -              | 0.0%   | -   | -               | -                  | -                |                     | 0.0%            |
| Condominium                  |              | - | 0.0%   | -                | 0.0%   | -                | 0.0%   | -               | 0.0%   | -              | 0.0%   | -   | -               | -                  | -                | -                   | 0.0%            |
| YTD                          |              | - | 0.0%   | -                | 0.0%   | -                | 0.0%   | -               | 0.0%   | -              | 0.0%   | -   | -               | -                  | -                |                     | 0.0%            |
| Existing Home                |              |   |        |                  |        |                  |        |                 |        |                |        |     |                 |                    |                  |                     |                 |
| Residential (SF/COND/TH)     |              | 1 | 100.0% | \$216,325        | 100.0% | \$216,325        | 100.0% | \$216,325       | 100.0% | \$149          | 100.0% | 3   | -               | 6                  | 3                | 8.0                 | 0.0%            |
| YTD                          |              | 2 | -33.3% | \$286,325        | -80.8% | \$143,163        | -71.2% | \$143,163       | -67.8% | \$94           | -61.6% | 8   | 10              | 7                  | 5                |                     | 0.0%            |
| Single Family                |              | 1 | 100.0% | \$216,325        | 100.0% | \$216,325        | 100.0% | \$216,325       | 100.0% | \$149          | 100.0% | 3   | -               | 6                  | 3                | 8.0                 | 0.0%            |
| YTD                          |              | 2 | -33.3% | \$286,325        | -80.8% | \$143,163        | -71.2% | \$143,163       | -67.8% | \$94           | -61.6% | 8   | 10              | 7                  | 5                |                     | 0.0%            |
| Townhouse                    |              | - | 0.0%   | -                | 0.0%   | -                | 0.0%   | -               | 0.0%   | -              | 0.0%   | -   | -               | -                  | -                | -                   | 0.0%            |
| YTD                          |              | - | 0.0%   | -                | 0.0%   | -                | 0.0%   | -               | 0.0%   | -              | 0.0%   | -   | -               | -                  | -                |                     | 0.0%            |
| Condominium                  |              | - | 0.0%   | -                | 0.0%   | -                | 0.0%   | -               | 0.0%   | -              | 0.0%   | -   | -               | -                  | -                | -                   | 0.0%            |
| YTD                          |              | - | 0.0%   | -                | 0.0%   | -                | 0.0%   | -               | 0.0%   | -              | 0.0%   | -   | -               | -                  | -                |                     | 0.0%            |
| New Construction             |              |   |        |                  |        |                  |        |                 |        |                |        |     |                 |                    |                  |                     |                 |
| Residential (SF/COND/TH)     |              | - | 0.0%   | -                | 0.0%   | -                | 0.0%   | -               | 0.0%   | -              | 0.0%   | -   | -               | -                  | -                | -                   | 0.0%            |
| YTD                          |              | 1 | 100.0% | \$900,000        | 100.0% | \$900,000        | 100.0% | \$900,000       | 100.0% | \$533          | 100.0% | 94  | -               | 1                  | 1                |                     | 81.8%           |
| Single Family                |              | - | 0.0%   | -                | 0.0%   | -                | 0.0%   | -               | 0.0%   | -              | 0.0%   | -   | -               | -                  | -                | -                   | 0.0%            |
| YTD                          |              | 1 | 100.0% | \$900,000        | 100.0% | \$900,000        | 100.0% | \$900,000       | 100.0% | \$533          | 100.0% | 94  | -               | 1                  | 1                |                     | 81.8%           |
| Townhouse                    |              | - | 0.0%   | -                | 0.0%   | -                | 0.0%   | -               | 0.0%   | -              | 0.0%   | -   | -               | -                  | -                | -                   | 0.0%            |
| YTD                          |              | - | 0.0%   | -                | 0.0%   | -                | 0.0%   | -               | 0.0%   | -              | 0.0%   | -   | -               | -                  | -                |                     | 0.0%            |
| Condominium                  |              | - | 0.0%   | -                | 0.0%   | -                | 0.0%   | -               | 0.0%   | -              | 0.0%   | -   | -               | -                  | -                | -                   | 0.0%            |
| YTD                          |              | - | 0.0%   | -                | 0.0%   | -                | 0.0%   | -               | 0.0%   | -              | 0.0%   | -   | -               | -                  | -                |                     | 0.0%            |

\* US Census Zip Code Tabulation Area

\* US Census Zip Code Tabulation Area