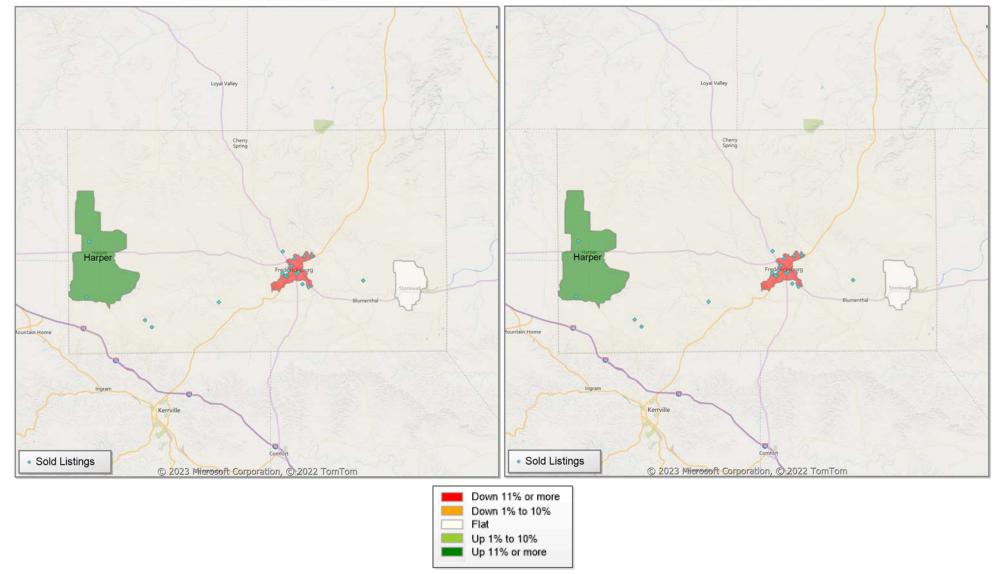

# **Comparison By Local Market Area\* in Gillespie County**

Residential\*\* Closed Sales YoY Percentage Change

<sup>\*</sup> Census Place Group

<sup>\*\*</sup> Residential includes Single Family, Condominium and Townhouse.

# **Comparison By Local Market Area\* in Gillespie County**

Residential\*\* Closed Sales YoY Percentage Change

<sup>\*</sup> Custom Defined Market

<sup>\*\*</sup> Residential includes Single Family, Condominium and Townhouse.