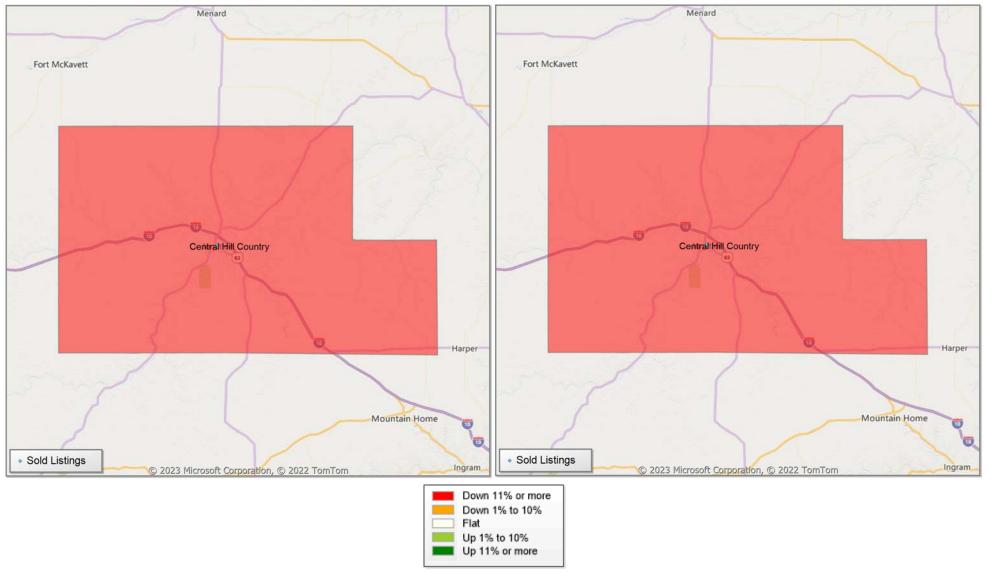

# **Comparison By Local Market Area\* in Mason County**

Residential\*\* Closed Sales YoY Percentage Change

<sup>\*</sup> Census Place Group

<sup>\*\*</sup> Residential includes Single Family, Condominium and Townhouse.

# **Comparison By Local Market Area\* in Mason County**

Residential\*\* Avg Close Price Per SqFt YoY Percentage Change

<sup>\*</sup> Custom Defined Market

<sup>\*\*</sup> Residential includes Single Family, Condominium and Townhouse.