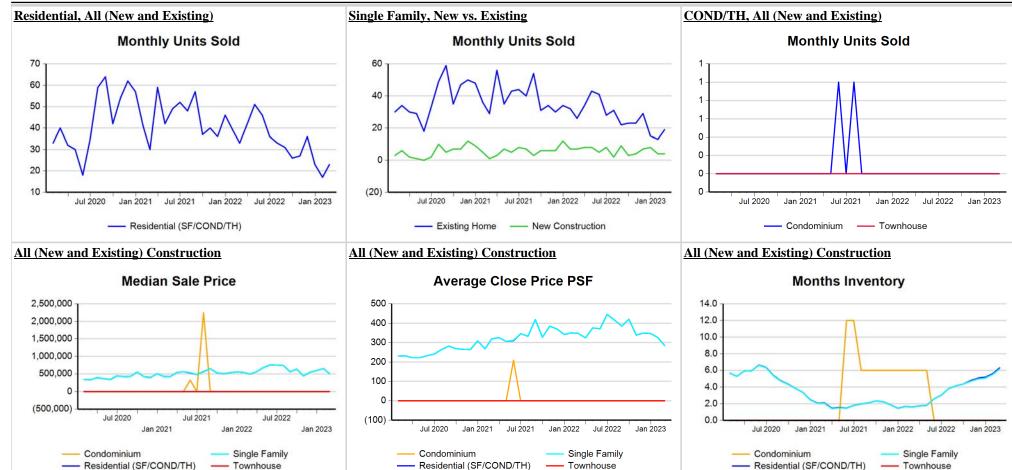

<sup>\*</sup> Closed Sale counts for most recent 3 months are Preliminary.

**Trend Analysis By County: Kimble County** 

<sup>\*</sup> Closed Sale counts for most recent 3 months are Preliminary.

**Trend Analysis By County: Mason County** 