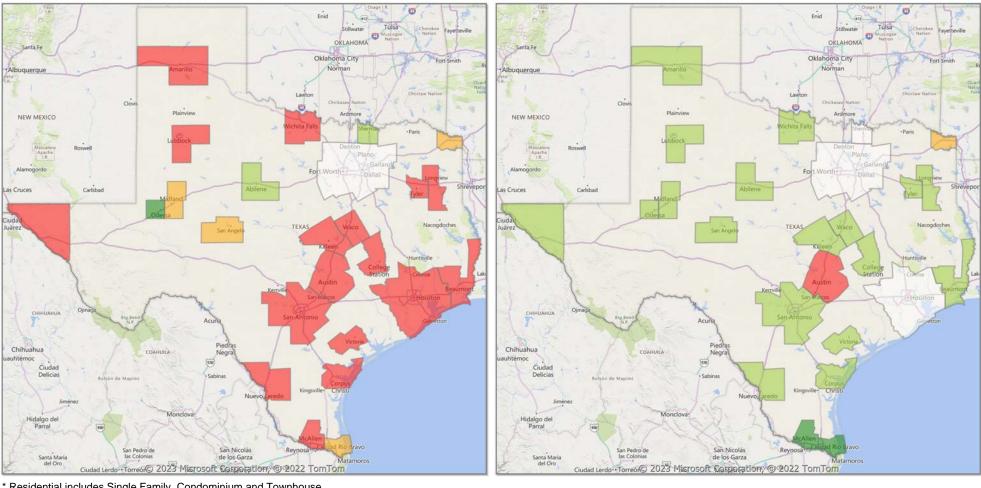

### **Comparison By Metropolitan Statistical Area in Texas**

#### Residential\* Closed Sales **YoY Percentage Change**

<sup>\*</sup> Residential includes Single Family, Condominium and Townhouse.