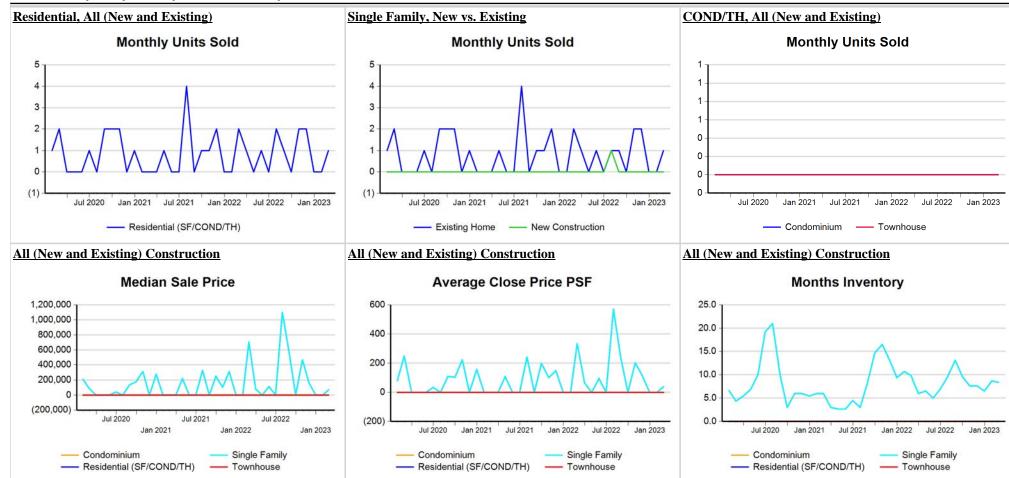

<sup>\*</sup> Closed Sale counts for most recent 3 months are Preliminary.

**Trend Analysis By County: Kimble County** 

<sup>\*</sup> Closed Sale counts for most recent 3 months are Preliminary.

**Trend Analysis By County: Mason County** 