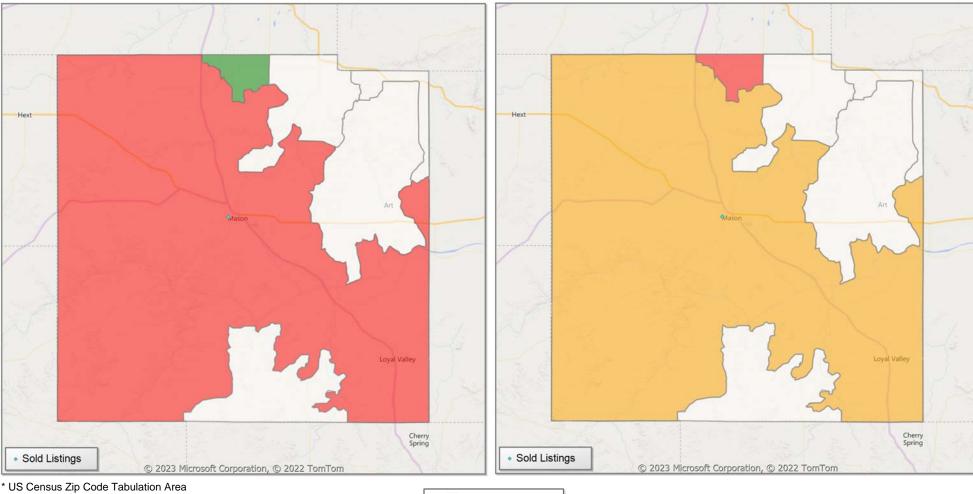

# Comparison By Zip Code\* in Mason County

Residential\*\* Closed Sales **YoY Percentage Change** 

Residential\*\* Avg Close Price Per SqFt **YoY Percentage Change** 

<sup>\*\*</sup> Residential includes Single Family, Condominium and Townhouse.