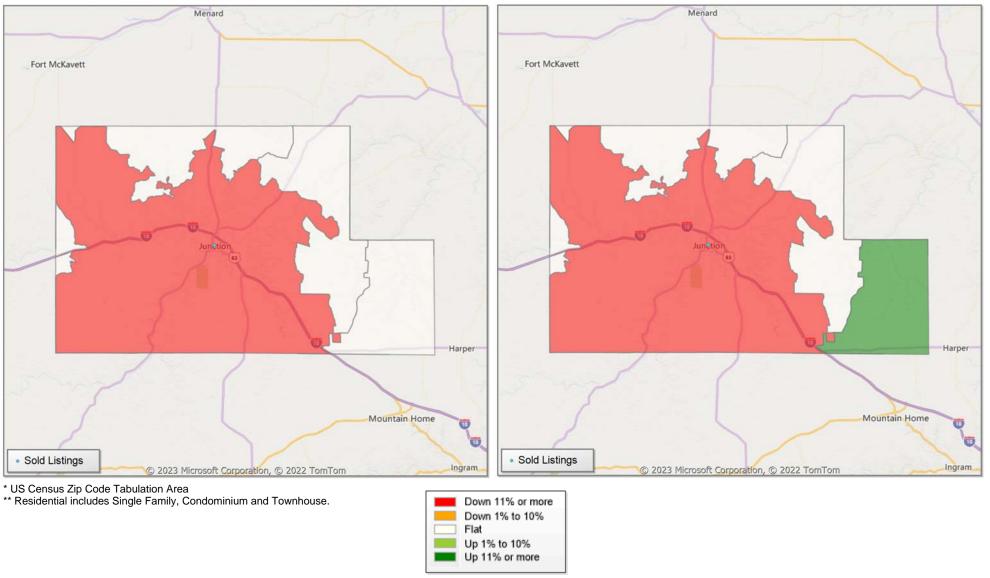

# **Comparison By Zip Code\* in Kimble County**

#### Residential\*\* Closed Sales YoY Percentage Change