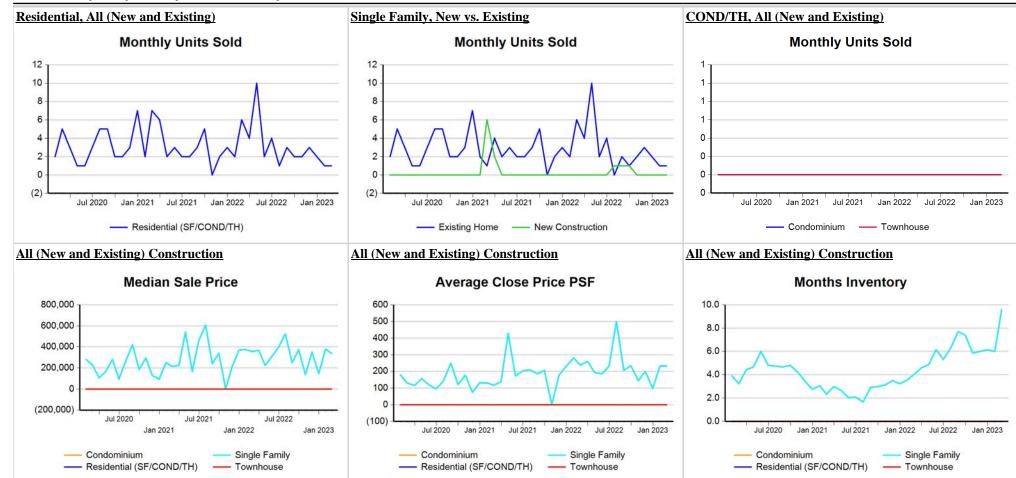

| 0.0%  | -              | 0.0%  | -   |          | -        | -     | -         | 0.0%   |
|                                         | YTD:   | _ | 0.0%   | _         |        | _         |       | _               |       | _              | 0.0%  | _   | _        | _        | _     |           | 0.0%   |

<sup>\*</sup> Closed Sale counts for most recent 3 months are Preliminary.

Trend Analysis By County: Blanco County



<sup>\*</sup> Closed Sale counts for most recent 3 months are Preliminary.

Trend Analysis By County: Gillespie County



<sup>\*</sup> Closed Sale counts for most recent 3 months are Preliminary.

**Trend Analysis By County: Kimble County** 



<sup>\*</sup> Closed Sale counts for most recent 3 months are Preliminary.

**Trend Analysis By County: Mason County** 



<sup>\*</sup> Closed Sale counts for most recent 3 months are Preliminary.

### **Comparison By Zip Code\* in Blanco County**

#### Residential\*\* Closed Sales YoY Percentage Change





# Comparison By Zip Code\* in Gillespie County

Residential\*\* Closed Sales **YoY Percentage Change** 

Residential\*\* Avg Close Price Per SqFt **YoY Percentage Change** 





# **Comparison By Zip Code\* in Kimble County**

#### Residential\*\* Closed Sales YoY Percentage Change



# Comparison By Zip Code\* in Mason County

Residential\*\* Closed Sales **YoY Percentage Change** 

Residential\*\* Avg Close Price Per SqFt **YoY Percentage Change** 





<sup>\*\*</sup> Residential includes Single Family, Condominium and Townhouse.

# **Comparison By Local Market Area\* in Blanco County**

Residential\