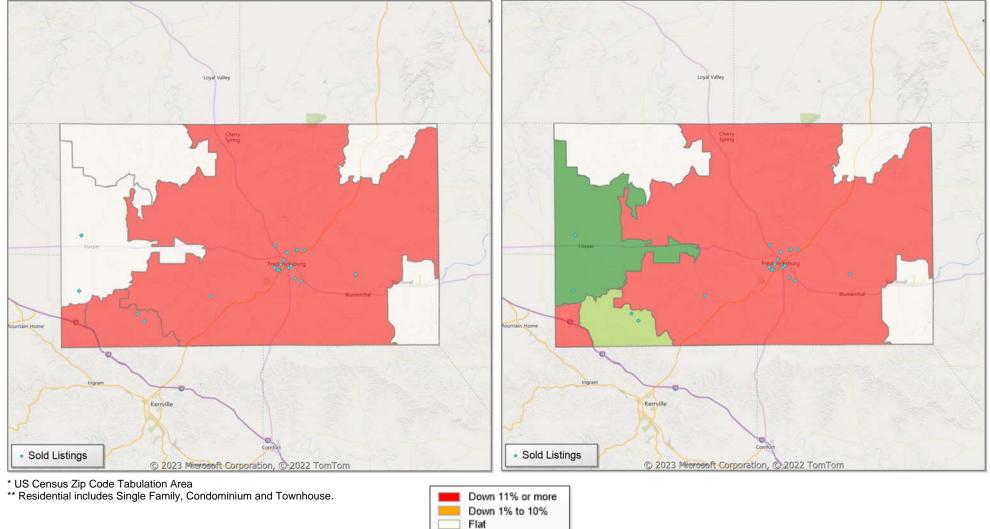

### **Comparison By Zip Code\* in Blanco County**

#### Residential\*\* Closed Sales YoY Percentage Change

# Comparison By Zip Code\* in Gillespie County

Residential\*\* Closed Sales **YoY Percentage Change** 

Residential\*\* Avg Close Price Per SqFt **YoY Percentage Change** 