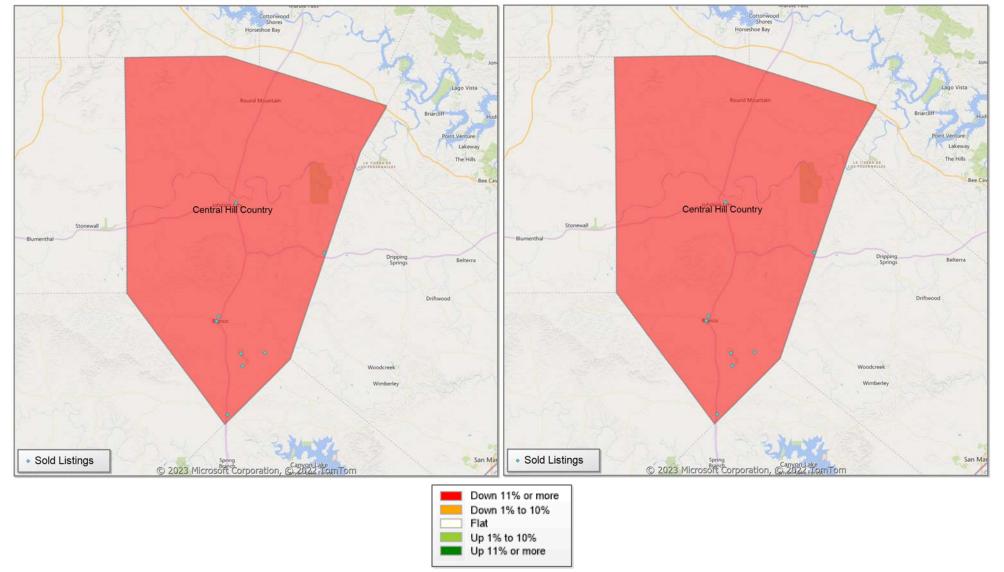

# **Comparison By Local Market Area\* in Mason County**

Residential\*\* Closed Sales YoY Percentage Change

<sup>\*</sup> Census Place Group

<sup>\*\*</sup> Residential includes Single Family, Condominium and Townhouse.

# **Comparison By Local Market Area\* in Mason County**

Residential\*\* Avg Close Price Per SqFt YoY Percentage Change

<sup>\*</sup> Custom Defined Market

<sup>\*\*</sup> Residential includes Single Family, Condominium and Townhouse.