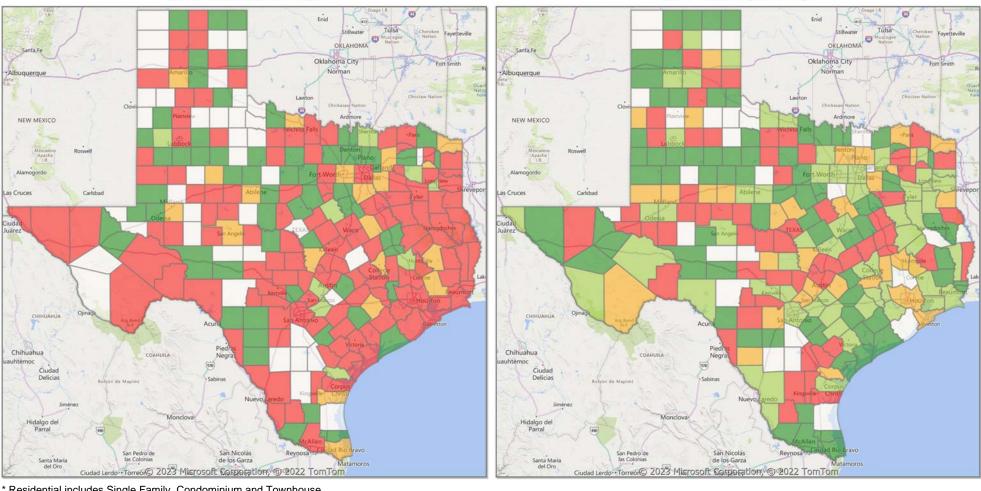

### **Comparison By County in Texas**

#### Residential\* Closed Sales **YoY Percentage Change**

<sup>\*</sup> Residential includes Single Family, Condominium and Townhouse.

**Market Analysis By County: Blanco County** 

| Property Type        |           | Closed<br>Sales* | YoY%   | Dollar<br>Volume | YoY%   | Average<br>Price | YoY%   | Median<br>Price | YoY%   | Price/<br>Sqft | YoY%   | DOM | New<br>Listings | Active<br>Listings | Pending<br>Sales | Months<br>Inventory | Close<br>To OLP |
|----------------------|-----------|------------------|--------|------------------|--------|------------------|--------|-----------------|--------|----------------|--------|-----|-----------------|--------------------|------------------|---------------------|-----------------|
| All(New and Existin  | <u>g)</u> |                  |        |                  |        |                  |        |                 |        |                |        |     |                 |                    |                  |                     |                 |
| Residential (SF/CONE | D/TH)     | 10               | -60.0% | \$4,238,667      | -72.1% | \$423,867        | -30.1% | \$395,000       | -20.2% | \$227          | -33.7% | 69  | 22              | 150                | 15               | 8.9                 | 94.6%           |
|                      | YTD:      | 21               | -60.4% | \$9,597,321      | -68.3% | \$457,015        | -19.9% | \$407,500       | -18.5% | \$258          | -10.3% | 68  | 66              | 151                | 26               |                     | 93.2%           |
| Single Family        |           | 10               | -60.0% | \$4,238,667      | -72.1% | \$423,867        | -30.1% | \$395,000       | -20.2% | \$227          | -33.7% | 69  | 22              | 150                | 15               | 8.9                 | 94.6%           |
|                      | YTD:      | 21               | -60.4% | \$9,597,321      | -68.3% | \$457,015        | -19.9% | \$407,500       | -18.5% | \$258          | -10.3% | 68  | 66              | 151                | 26               |                     | 93.2%           |
| Townhouse            |           | -                | 0.0%   | -                | 0.0%   | -                | 0.0%   | -               | 0.0%   | -              | 0.0%   | -   | -               | -                  | -                | -                   | 0.0%            |
|                      | YTD:      | -                | 0.0%   | -                | 0.0%   | -                | 0.0%   | -               | 0.0%   | -              | 0.0%   | -   | -               | -                  | -                |                     | 0.0%            |
| Condominium          |           | -                | 0.0%   | -                | 0.0%   | -                | 0.0%   | -               | 0.0%   | -              | 0.0%   | -   | -               | -                  | -                | -                   | 0.0%            |
|                      | YTD:      | -                | 0.0%   | -                | 0.0%   | -                | 0.0%   | -               | 0.0%   | -              | 0.0%   | -   | -               | -                  | -                |                     | 0.0%            |
| <b>Existing Home</b> |           |                  |        |                  |        |                  |        |                 |        |                |        |     |                 |                    |                  |                     |                 |
| Residential (SF/COND | D/TH)     | 7                | -61.1% | \$3,424,167      | -72.2% | \$489,167        | -28.4% | \$460,000       | -10.9% | \$230          | -38.4% | 76  | 10              | 69                 | 7                | 7.2                 | 94.9%           |
|                      | YTD:      | 17               | -54.1% | \$8,246,600      | -65.3% | \$485,094        | -24.5% | \$430,000       | -20.8% | \$266          | -14.4% | 69  | 27              | 69                 | 12               |                     | 93.1%           |
| Single Family        |           | 7                | -61.1% | \$3,424,167      | -72.2% | \$489,167        | -28.4% | \$460,000       | -10.9% | \$230          | -38.4% | 76  | 10              | 69                 | 7                | 7.3                 | 94.9%           |
|                      | YTD:      | 17               | -54.1% | \$8,246,600      | -65.3% | \$485,094        | -24.5% | \$430,000       | -20.8% | \$266          | -14.4% | 69  | 27              | 69                 | 12               |                     | 93.1%           |
| Townhouse            |           | -                | 0.0%   | -                | 0.0%   | -                | 0.0%   | -               | 0.0%   | -              | 0.0%   | -   | -               | -                  | -                | -                   | 0.0%            |
|                      | YTD:      | -                | 0.0%   | -                | 0.0%   | -                | 0.0%   | -               | 0.0%   | -              | 0.0%   | -   | -               | -                  | -                |                     | 0.0%            |
| Condominium          |           | -                | 0.0%   | <del>-</del>     | 0.0%   | -                | 0.0%   | -               | 0.0%   | -              | 0.0%   | -   | -               | -                  | -                | -                   | 0.0%            |
|                      | YTD:      | -                | 0.0%   | -                | 0.0%   | -                | 0.0%   | -               | 0.0%   | -              | 0.0%   | -   | -               | -                  | -                |                     | 0.0%            |
| New Construction     |           |                  |        |                  |        |                  |        |                 |        |                |        |     |                 |                    |                  |                     |                 |
| Residential (SF/CONE | D/TH)     | 3                | -57.1% | \$879,800        | -69.3% | \$293,267        | -28.4% | \$229,900       | -42.5% | \$221          | -10.5% | 54  | 12              | 81                 | 8                | 11.0                | 93.9%           |
|                      | YTD:      | 4                | -75.0% | \$1,378,800      | -78.7% | \$344,700        | -14.8% | \$324,950       | -17.7% | \$226          | -1.1%  | 61  | 39              | 82                 | 14               |                     | 94.0%           |
| Single Family        |           | 3                | -57.1% | \$879,800        | -69.3% | \$293,267        | -28.4% | \$229,900       | -42.5% | \$221          | -10.5% | 54  | 12              | 81                 | 8                | 11.0                | 93.9%           |
|                      | YTD:      | 4                | -75.0% | \$1,378,800      | -78.7% | \$344,700        | -14.8% | \$324,950       | -17.7% | \$226          | -1.1%  | 61  | 39              | 82                 | 14               |                     | 94.0%           |
| Townhouse            |           | -                | 0.0%   | -                | 0.0%   | -                | 0.0%   | -               | 0.0%   | -              | 0.0%   | -   | -               | -                  | -                | -                   | 0.0%            |
|                      | YTD:      | -                | 0.0%   | -                | 0.0%   | -                | 0.0%   | -               | 0.0%   | -              | 0.0%   | -   | -               | -                  | -                |                     | 0.0%            |
| Condominium          |           | -                | 0.0%   | -                | 0.0%   | -                | 0.0%   | -               | 0.0%   | -              | 0.0%   | -   | -               | -                  | -                | -                   | 0.0%            |
|                      | YTD:      | -                | 0.0%   | -                | 0.0%   | -                | 0.0%   | -               | 0.0%   | -              | 0.0%   | -   | -               | -                  | -                |                     | 0.0%            |