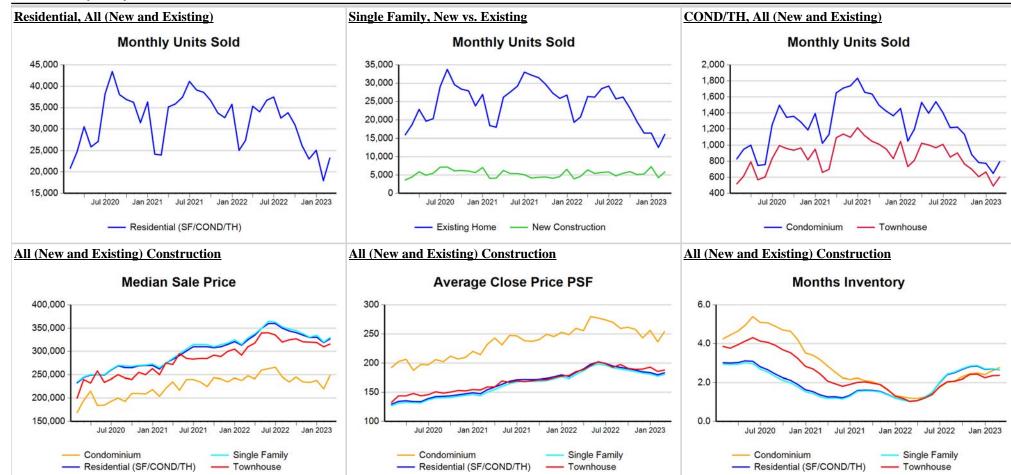

.5%  | \$212  | 8.0%  | 73  | 283      | 805      | 238     | 5.4       | 93.0%  |
|                         | YTD:   | 271    | 14.4%  | \$104,929,985    | 21.0%  | \$387,196 | 5.9%   | \$374,990 | 10.4%  | \$213  | 7.4%  | 68  | 568      | 815      | 443     |           | 93.5%  |
| Condominium             |        | 47     | -29.9% | \$26,701,620     | -29.1% | \$568,120 | 1.1%   | \$428,784 | -6.0%  | \$332  | 3.1%  | 110 | 169      | 495      | 97      | 9.0       | 93.2%  |
|                         | YTD:   | 80     | -39.9% | \$42,498,022     | -49.2% | \$531,225 | -15.5% | \$410,000 | -10.7% | \$335  | -3.2% | 92  | 324      | 481      | 173     |           | 94.7%  |

<sup>\*</sup> Closed Sale counts for most recent 3 months are Preliminary.

**Trend Analysis By State: Texas** 



<sup>\*</sup> Closed Sale counts for most recent 3 months are Preliminary.

# February 2023

### **Comparison By Metropolitan Statistical Area in Texas**

#### Residential\* Closed Sales **YoY Percentage Change**



<sup>\*</sup> Residential includes Single Family, Condominium and Townhouse.



### **Comparison By County in Texas**

#### Residential\* Closed Sales **YoY Percentage Change**



<sup>\*</sup> Residential includes Single Family, Condominium and Townhouse.



**Market Analysis By County: Blanco County** 

| Property Type        |           | Closed<br>Sales* | YoY%   | Dollar<br>Volume | YoY%   | Average<br>Price | YoY%   | Median<br>Price | YoY%   | Price/<br>Sqft | YoY%   | DOM | New<br>Listings | Active<br>Listings | Pending<br>Sales | Months<br>Inventory | Close<br>To OLP