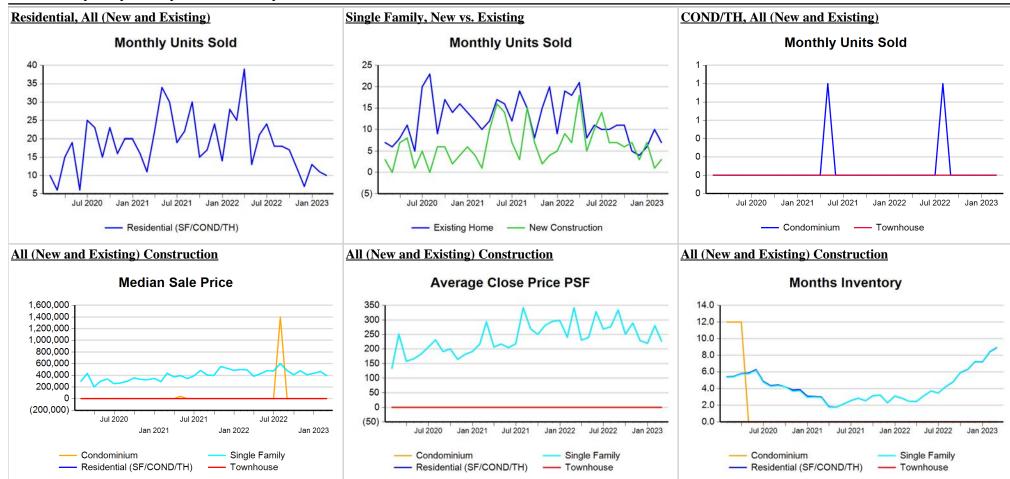

<sup>\*</sup> Closed Sale counts for most recent 3 months are Preliminary.

Trend Analysis By County: Blanco County

<sup>\*</sup> Closed Sale counts for most recent 3 months are Preliminary.

Trend Analysis By County: Gillespie County