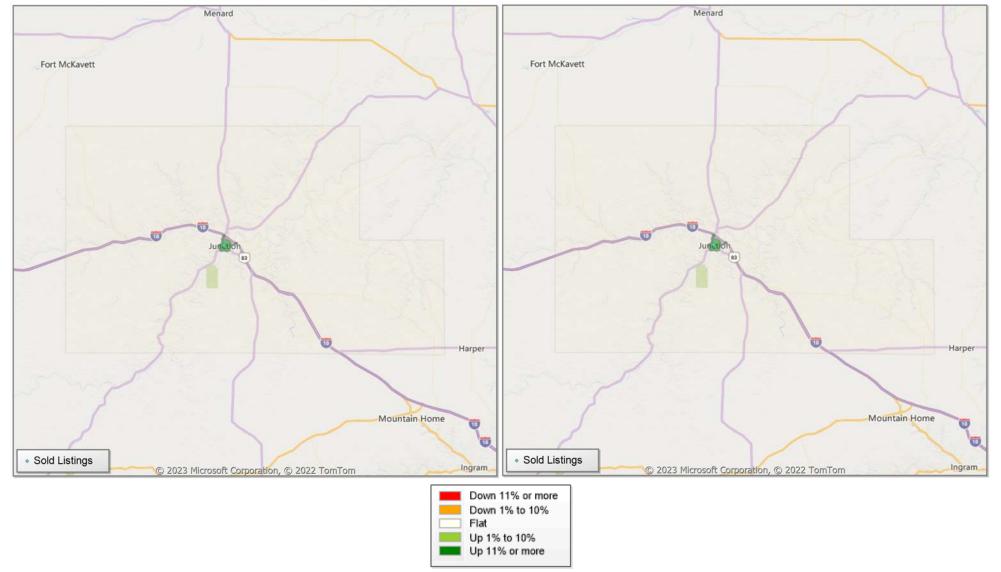

# **Comparison By Local Market Area\* in Blanco County**

Residential\*\* Closed Sales YoY Percentage Change

<sup>\*</sup> Census Place Group

<sup>\*\*</sup> Residential includes Single Family, Condominium and Townhouse.

### **Comparison By Local Market Area\* in Blanco County**

Residential\*\* Closed Sales YoY Percentage Change

<sup>\*</sup> Custom Defined Market

<sup>\*\*</sup> Residential includes Single Family, Condominium and Townhouse.