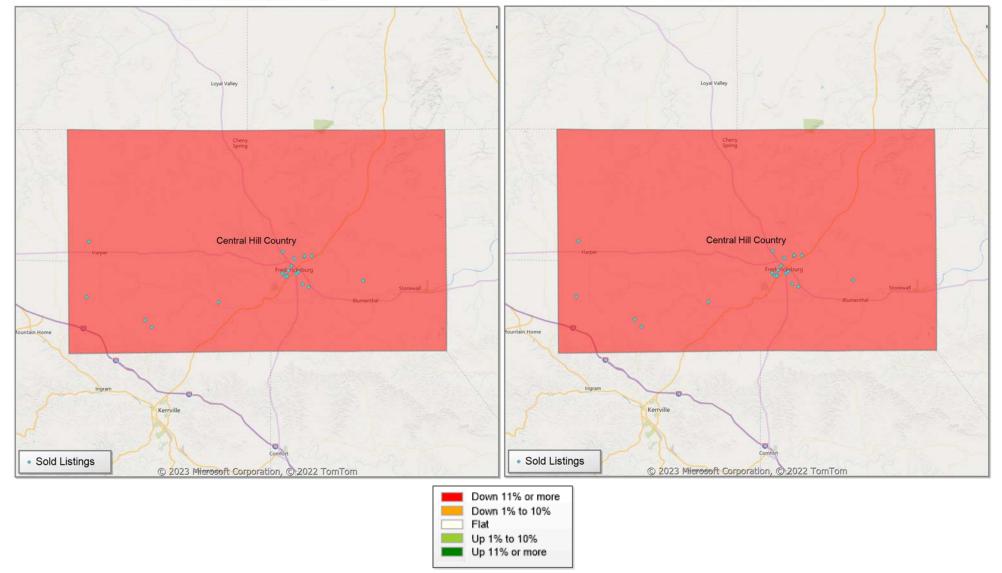

# **Comparison By Local Market Area\* in Gillespie County**

Residential\*\* Closed Sales YoY Percentage Change

<sup>\*</sup> Census Place Group

<sup>\*\*</sup> Residential includes Single Family, Condominium and Townhouse.

# **Comparison By Local Market Area\* in Gillespie County**

Residential\*\* Closed Sales YoY Percentage Change

<sup>\*</sup> Custom Defined Market

<sup>\*\*</sup> Residential includes Single Family, Condominium and Townhouse.