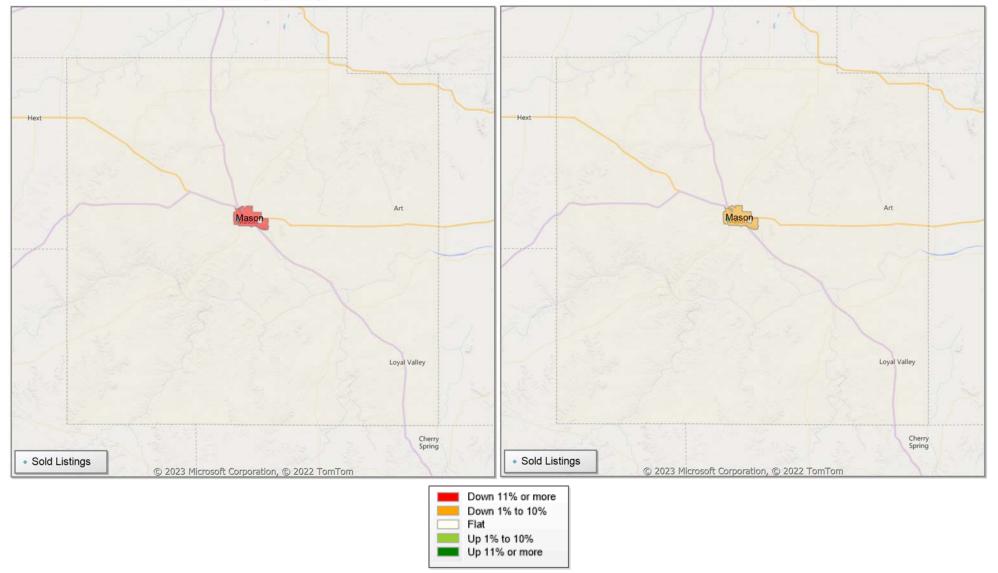

# Comparison By Zip Code\* in Mason County

Residential\*\* Closed Sales **YoY Percentage Change** 

Residential\*\* Avg Close Price Per SqFt **YoY Percentage Change** 

<sup>\*\*</sup> Residential includes Single Family, Condominium and Townhouse.