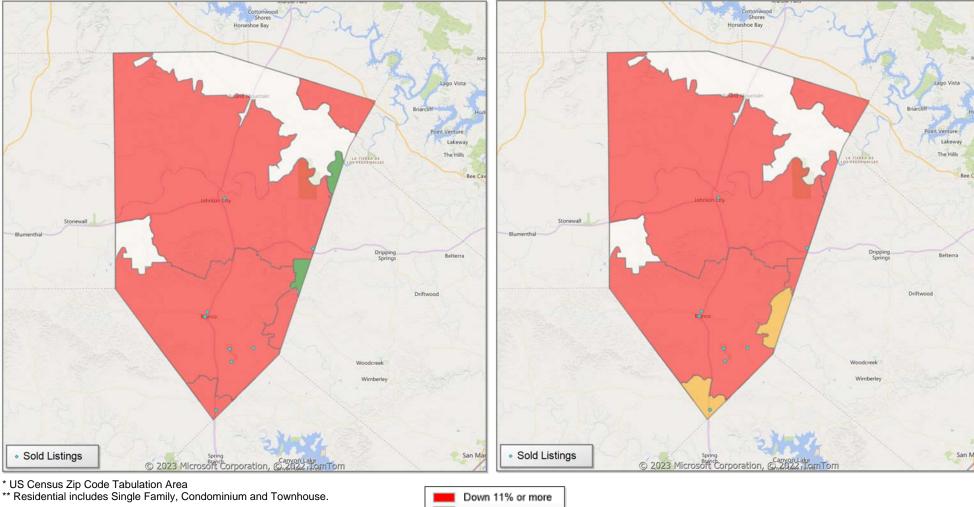

### **Comparison By County in Texas**

#### Residential\* Closed Sales **YoY Percentage Change**

<sup>\*</sup> Residential includes Single Family, Condominium and Townhouse.

**Market Analysis By County: Blanco County** 

| Property Type        |           | Closed<br>Sales* | YoY%   | Dollar<br>Volume | YoY%   | Average<br>Price | YoY%   | Median<br>Price | YoY%   | Price/<br>Sqft | YoY%   | DOM | New<br>Listings | Active<br>Listings | Pending<br>Sales | Months<br>Inventory | Close<br>To OLP |
|----------------------|-----------|------------------|--------|------------------|--------|------------------|--------|-----------------|--------|----------------|--------|-----|-----------------|--------------------|------------------|---------------------|-----------------|
| All(New and Existin  | <u>g)</u> |                  |        |                  |        |                  |        |                 |        |                |        |     |                 |                    |                  |                     |                 |
| Residential (SF/CONE | D/TH)     | 10               | -60.0% | \$4,238,667      | -72.1% | \$423,867        | -30.1% | \$395,000       | -20.2% | \$227          | -33.7% | 69  | 22              | 150                | 15               | 8.9                 | 94.6%           |
|                      | YTD:      | 21               | -60.4% | \$9,597,321      | -68.3% | \$457,015        | -19.9% | \$407,500       | -18.5% | \$258          | -10.3% | 68  | 66              | 151                | 26               |                     | 93.2%           |
| Single Family        |           | 10               | -60.0% | \$4,238,667      | -72.1% | \$423,867        | -30.1% | \$395,000       | -20.2% | \$227          | -33.7% | 69  | 22              | 150                | 15               | 8.9                 | 94.6%           |
|                      | YTD:      | 21               | -60.4% | \$9,597,321      | -68.3% | \$457,015        | -19.9% | \$407,500       | -18.5% | \$258          | -10.3% | 68  | 66              | 151                | 26               |                     | 93.2%           |
| Townhouse            |           | -                | 0.0%   | -                | 0.0%   | -                | 0.0%   | -               | 0.0%   | -              | 0.0%   | -   | -               | -                  | -                | -                   | 0.0%            |
|                      | YTD:      | -                | 0.0%   | -                | 0.0%   | -                | 0.0%   | -               | 0.0%   | -              | 0.0%   | -   | -               | -                  | -                |                     | 0.0%            |
| Condominium          |           | -                | 0.0%   | -                | 0.0%   | -                | 0.0%   | -               | 0.0%   | -              | 0.0%   | -   | -               | -                  | -                | -                   | 0.0%            |
|                      | YTD:      | -                | 0.0%   | -                | 0.0%   | -                | 0.0%   | -               | 0.0%   | -              | 0.0%   | -   | -               | -                  | -                |                     | 0.0%            |
| <b>Existing Home</b> |           |                  |        |                  |        |                  |        |                 |        |                |        |     |                 |                    |                  |                     |                 |
| Residential (SF/COND | D/TH)     | 7                | -61.1% | \$3,424,167      | -72.2% | \$489,167        | -28.4% | \$460,000       | -10.9% | \$230          | -38.4% | 76  | 10              | 69                 | 7                | 7.2                 | 94.9%           |
|                      | YTD:      | 17               | -54.1% | \$8,246,600      | -65.3% | \$485,094        | -24.5% | \$430,000       | -20.8% | \$266          | -14.4% | 69  | 27              | 69                 | 12               |                     | 93.1%           |
| Single Family        |           | 7                | -61.1% | \$3,424,167      | -72.2% | \$489,167        | -28.4% | \$460,000       | -10.9% | \$230          | -38.4% | 76  | 10              | 69                 | 7                | 7.3                 | 94.9%           |
|                      | YTD:      | 17               | -54.1% | \$8,246,600      | -65.3% | \$485,094        | -24.5% | \$430,000       | -20.8% | \$266          | -14.4% | 69  | 27              | 69                 | 12               |                     | 93.1%           |
| Townhouse            |           | -                | 0.0%   | -                | 0.0%   | -                | 0.0%   | -               | 0.0%   | -              | 0.0%   | -   | -               | -                  | -                | -                   | 0.0%            |
|                      | YTD:      | -                | 0.0%   | -                | 0.0%   | -                | 0.0%   | -               | 0.0%   | -              | 0.0%   | -   | -               | -                  | -                |                     | 0.0%            |
| Condominium          |           | -                | 0.0%   | <del>-</del>     | 0.0%   | -                | 0.0%   | -               | 0.0%   | -              | 0.0%   | -   | -               | -                  | -                | -                   | 0.0%            |
|                      | YTD:      | -                | 0.0%   | -                | 0.0%   | -                | 0.0%   | -               | 0.0%   | -              | 0.0%   | -   | -               | -                  | -                |                     | 0.0%            |
| New Construction     |           |                  |        |                  |        |                  |        |                 |        |                |        |     |                 |                    |                  |                     |                 |
| Residential (SF/CONE | D/TH)     | 3                | -57.1% | \$879,800        | -69.3% | \$293,267        | -28.4% | \$229,900       | -42.5% | \$221          | -10.5% | 54  | 12              | 81                 | 8                | 11.0                | 93.9%           |
|                      | YTD:      | 4                | -75.0% | \$1,378,800      | -78.7% | \$344,700        | -14.8% | \$324,950       | -17.7% | \$226          | -1.1%  | 61  | 39              | 82                 | 14               |                     | 94.0%           |
| Single Family        |           | 3                | -57.1% | \$879,800        | -69.3% | \$293,267        | -28.4% | \$229,900       | -42.5% | \$221          | -10.5% | 54  | 12              | 81                 | 8                | 11.0                | 93.9%           |
|                      | YTD:      | 4                | -75.0% | \$1,378,800      | -78.7% | \$344,700        | -14.8% | \$324,950       | -17.7% | \$226          | -1.1%  | 61  | 39              | 82                 | 14               |                     | 94.0%           |
| Townhouse            |           | -                | 0.0%   | -                | 0.0%   | -                | 0.0%   | -               | 0.0%   | -              | 0.0%   | -   | -               | -                  | -                | -                   | 0.0%            |
|                      | YTD:      | -                | 0.0%   | -                | 0.0%   | -                | 0.0%   | -               | 0.0%   | -              | 0.0%   | -   | -               | -                  | -                |                     | 0.0%            |
| Condominium          |           | -                | 0.0%   | -                | 0.0%   | -                | 0.0%   | -               | 0.0%   | -              | 0.0%   | -   | -               | -                  | -                | -                   | 0.0%            |
|                      | YTD:      | -                | 0.0%   | -                | 0.0%   | -                | 0.0%   | -               | 0.0%   | -              | 0.0%   | -   | -               | -                  | -                |                     | 0.0%            |