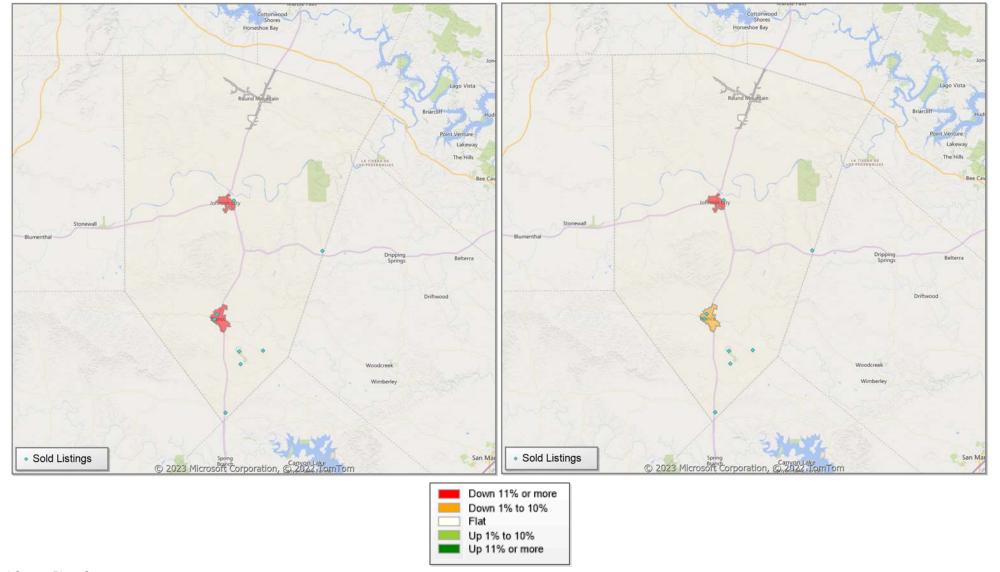

# **Comparison By Local Market Area\* in Blanco County**

Residential\*\* Closed Sales YoY Percentage Change

<sup>\*</sup> Census Place Group

<sup>\*\*</sup> Residential includes Single Family, Condominium and Townhouse.

### **Comparison By Local Market Area\* in Blanco County**

Residential\*\* Closed Sales YoY Percentage Change

<sup>\*</sup> Custom Defined Market

<sup>\*\*</sup> Residential includes Single Family, Condominium and Townhouse.