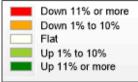

### **Comparison By County in Texas**

#### Residential\* Closed Sales **YoY Percentage Change**

<sup>\*</sup> Residential includes Single Family, Condominium and Townhouse.

**Market Analysis By County: Blanco County** 

| Property Type        |           | Closed<br>Sales* | YoY%   | Dollar<br>Volume | YoY%   | Average<br>Price | YoY%   | Median<br>Price | YoY%   | Price/<br>Sqft | YoY%   | DOM | New<br>Listings | Active<br>Listings | Pending<br>Sales | Months<br>Inventory | Close<br>To OLP |
|----------------------|-----------|------------------|--------|------------------|--------|------------------|--------|-----------------|--------|----------------|--------|-----|-----------------|--------------------|------------------|---------------------|-----------------|
| All(New and Existin  | <u>g)</u> |                  |        |                  |        |                  |        |                 |        |                |        |     |                 |                    |                  |                     |                 |
| Residential (SF/CONE | D/TH)     | 10               | -60.0% | \$4,238,667      | -72.1% | \$423,867        | -30.1% | \$395,000       | -20.2% | \$227          | -33.7% | 69  | 22              | 150                | 15               | 8.9                 | 94.6%           |
|                      | YTD:      | 21               | -60.4% | \$9,597,321      | -68.3% | \$457,015        | -19.9% | \$407,500       | -18.5% | \$258          | -10.3% | 68  | 66              | 151                | 26               |                     | 93.2%           |
| Single Family        |           | 10               | -60.0% | \$4,238,667      | -72.1% | \$423,867        | -30.1% | \$395,000       | -20.2% | \$227          | -33.7% | 69  | 22              | 150                | 15               | 8.9                 | 94.6%           |
|                      | YTD:      | 21               | -60.4% | \$9,597,321      | -68.3% | \$457,015        | -19.9% | \$407,500       | -18.5% | \$258          | -10.3% | 68  | 66              | 151                | 26               |                     | 93.2%           |
| Townhouse            |           | -                | 0.0%   | -                | 0.0%   | -                | 0.0%   | -               | 0.0%   | -              | 0.0%   | -   | -               | -                  | -                | -                   | 0.0%            |
|                      | YTD:      | -                | 0.0%   | -                | 0.0%   | -                | 0.0%   | -               | 0.0%   | -              | 0.0%   | -   | -               | -                  | -                |                     | 0.0%            |
| Condominium          |           | -                | 0.0%   | -                | 0.0%   | -                | 0.0%   | -               | 0.0%   | -              | 0.0%   | -   | -               | -                  | -                | -                   | 0.0%            |
|                      | YTD:      | -                | 0.0%   | -                | 0.0%   | -                | 0.0%   | -               | 0.0%   | -              | 0.0%   | -   | -               | -                  | -                |                     | 0.0%            |
| <b>Existing Home</b> |           |                  |        |                  |        |                  |        |                 |        |                |        |     |                 |                    |                  |                     |                 |
| Residential (SF/COND | D/TH)     | 7                | -61.1% | \$3,424,167      | -72.2% | \$489,167        | -28.4% | \$460,000       | -10.9% | \$230          | -38.4% | 76  | 10              | 69                 | 7                | 7.2                 | 94.9%           |
|                      | YTD:      | 17               | -54.1% | \$8,246,600      | -65.3% | \$485,094        | -24.5% | \$430,000       | -20.8% | \$266          | -14.4% | 69  | 27              | 69                 | 12               |                     | 93.1%           |
| Single Family        |           | 7                | -61.1% | \$3,424,167      | -72.2% | \$489,167        | -28.4% | \$460,000       | -10.9% | \$230          | -38.4% | 76  | 10              | 69                 | 7                | 7.3                 | 94.9%           |
|                      | YTD:      | 17               | -54.1% | \$8,246,600      | -65.3% | \$485,094        | -24.5% | \$430,000       | -20.8% | \$266          | -14.4% | 69  | 27              | 69                 | 12               |                     | 93.1%           |
| Townhouse            |           | -                | 0.0%   | -                | 0.0%   | -                | 0.0%   | -               | 0.0%   | -              | 0.0%   | -   | -               | -                  | -                | -                   | 0.0%            |
|                      | YTD:      | -                | 0.0%   | -                | 0.0%   | -                | 0.0%   | -               | 0.0%   | -              | 0.0%   | -   | -               | -                  | -                |                     | 0.0%            |
| Condominium          |           | -                | 0.0%   | <del>-</del>     | 0.0%   | -                | 0.0%   | -               | 0.0%   | -              | 0.0%   | -   | -               | -                  | -                | -                   | 0.0%            |
|                      | YTD:      | -                | 0.0%   | -                | 0.0%   | -                | 0.0%   | -               | 0.0%   | -              | 0.0%   | -   | -               | -                  | -                |                     | 0.0%            |
| New Construction     |           |                  |        |                  |        |                  |        |                 |        |                |        |     |                 |                    |                  |                     |                 |
| Residential (SF/CONE | D/TH)     | 3                | -57.1% | \$879,800        | -69.3% | \$293,267        | -28.4% | \$229,900       | -42.5% | \$221          | -10.5% | 54  | 12              | 81                 | 8                | 11.0                | 93.9%           |
|                      | YTD:      | 4                | -75.0% | \$1,378,800      | -78.7% | \$344,700        | -14.8% | \$324,950       | -17.7% | \$226          | -1.1%  | 61  | 39              | 82                 | 14               |                     | 94.0%           |
| Single Family        |           | 3                | -57.1% | \$879,800        | -69.3% | \$293,267        | -28.4% | \$229,900       | -42.5% | \$221          | -10.5% | 54  | 12              | 81                 | 8                | 11.0                | 93.9%           |
|                      | YTD:      | 4                | -75.0% | \$1,378,800      | -78.7% | \$344,700        | -14.8% | \$324,950       | -17.7% | \$226          | -1.1%  | 61  | 39              | 82                 | 14               |                     | 94.0%           |
| Townhouse            |           | -                | 0.0%   | -                | 0.0%   | -                | 0.0%   | -               | 0.0%   | -              | 0.0%   | -   | -               | -                  | -                | -                   | 0.0%            |
|                      | YTD:      | -                | 0.0%   | -                | 0.0%   | -                | 0.0%   | -               | 0.0%   | -              | 0.0%   | -   | -               | -                  | -                |                     | 0.0%            |
| Condominium          |           | -                | 0.0%   | -                | 0.0%   | -                | 0.0%   | -               | 0.0%   | -              | 0.0%   | -   | -               | -                  | -                | -                   | 0.0%            |
|                      | YTD:      | -                | 0.0%   | -                | 0.0%   | -                | 0.0%   | -               | 0.0%   | -              | 0.0%   | -   | -               | -                  | -                |                     | 0.0%            |