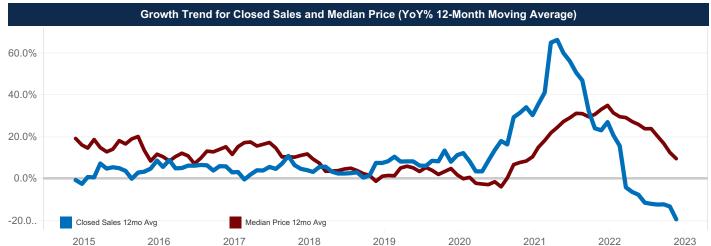

# **Central Hill Country**

|                              | 2022      | 2023      | % Change | 2022      | 2023      | % Change       |
|------------------------------|-----------|-----------|----------|-----------|-----------|----------------|
| Closed Sales                 | 69        | 30        | ▼ -56.5% | 69        | 30        | ▼-56.5%        |
| Median Sales Price           | \$517,250 | \$544,950 | ▲ 5.4%   | \$517,250 | \$544,950 | ▲ 5.4%         |
| Average Sales Price          | \$588,938 | \$656,447 | ▲ 11.5%  | \$588,938 | \$656,447 | <b>▲</b> 11.5% |
| Ratio to Original List Price | 96.0%     | 93.2%     | ▼ -2.9%  | 96.0%     | 93.2%     | ▼-2.9%         |
| Days On Market               | 79        | 72        | ▼ -8.9%  | 79        | 72        | ▼-8.9%         |
| New Listings                 | 85        | 112       | ▲ 31.8%  | 85        | 112       | ▲ 31.8%        |
| Under Contract               | 99        | 48        | ▼ -51.5% | 99        | 48        | ▼-51.5%        |
| Active Listings              | 156       | 367       | ▲ 135.3% | 156       | 367       | ▲ 135.3%       |
| Months Inventory             | 2.2       | 6.6       | ▲ 195.5% | 2.2       | 6.6       | ▲ 195.5%       |