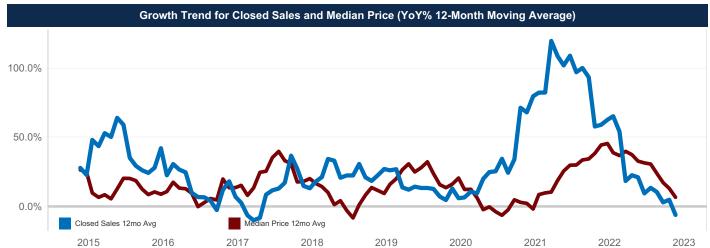

| \$538,476 | \$484,137 | ▼ -10.1%        | \$538,476 | \$484,137 | ▼-10.1%         |
| Ratio to Original List Price | 97.8%     | 92.2%     | ▼ -5.8%         | 97.8%     | 92.2%     | ▼-5.8%          |
| Days On Market               | 52        | 66        | ▲ 26.9%         | 52        | 66        | ▲ 26.9%         |
| New Listings                 | 28        | 45        | ▲ 60.7%         | 28        | 45        | ▲ 60.7%         |
| Under Contract               | 39        | 13        | ▼ -66.7%        | 39        | 13        | ▼-66.7%         |
| Active Listings              | 63        | 154       | <b>▲</b> 144.4% | 63        | 154       | <b>▲</b> 144.4% |
| Months Inventory             | 2.9       | 8.5       | ▲ 197.2%        | 2.9       | 8.5       | ▲ 197.2%        |







# **Gillespie County**



|   |    |     | _  |   |    |
|---|----|-----|----|---|----|
| v | ea | to. | ı٦ | 2 | t۵ |
|   |    |     |    |   |    |

|                              | 2022      | 2023      | % Change | 2022      | 2023      | % Change |
|------------------------------|-----------|-----------|----------|-----------|-----------|----------|
| Closed Sales                 | 39        | 16        | ▼ -59.0% | 39        | 16        | ▼-59.0%  |
| Median Sales Price           | \$539,000 | \$710,000 | ▲ 31.7%  | \$539,000 | \$710,000 | ▲ 31.7%  |
| Average Sales Price          | \$636,164 | \$792,314 | ▲ 24.6%  | \$636,164 | \$792,314 | ▲ 24.6%  |
| Ratio to Original List Price | 94.2%     | 94.5%     | ▲ 0.4%   | 94.2%     | 94.5%     | ▲ 0.4%   |
| Days On Market