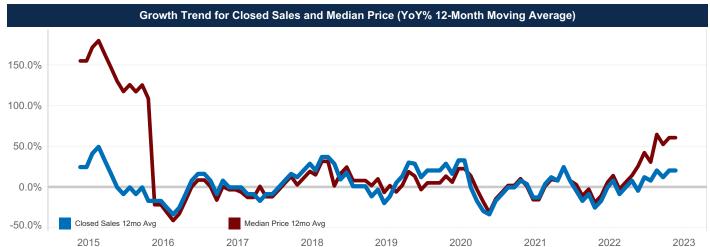

# **Mason County**

| Ye | ar | to | D | ate |
|----|----|----|---|-----|
|    |    |    |   |     |

|                              | 2022      | 2023      | % Change | 2022      | 2023      | % Change |
|------------------------------|-----------|-----------|----------|-----------|-----------|----------|
| Closed Sales                 | 2         | 1         | ▼ -50.0% | 2         | 1         | ▼-50.0%  |
| Median Sales Price           | \$374,500 | \$378,000 | ▲ 0.9%   | \$374,500 | \$378,000 | ▲ 0.9%   |
| Average Sales Price          | \$374,500 | \$378,000 | ▲ 0.9%   | \$374,500 | \$378,000 | ▲ 0.9%   |
| Ratio to Original List Price | 100.0%    | 85.9%     | ▼ -14.1% | 100.0%    | 85.9%     | ▼-14.1%  |
| Days On Market               | 100       | 128       | ▲ 28.0%  | 100       | 128       | ▲ 28.0%  |
| New Listings                 | 6         | 6         | ▲ 0.0%   | 6         | 6         | ▲ 0.0%   |
| Under Contract               | 7         | 3         | ▼ -57.1% | 7         | 3         | ▼-57.1%  |
| Active Listings              | 11        | 20        | ▲ 81.8%  | 11        | 20        | ▲ 81.8%  |
| Months Inventory             | 3.6       | 6.0       | ▲ 68.2%  | 3.6       | 6.0       | ▲ 68.2%  |