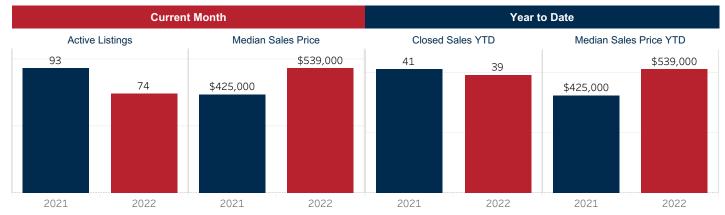

# **Kimble County**

Year to Date

|                              | 2022 | 2023 | % Change  | 2022 | 2023 | % Change |
|------------------------------|------|------|-----------|------|------|----------|
| Closed Sales                 | 0    | 0    | ▲ 0.0%    | 0    | 0    | ▲ 0.0%   |
| Median Sales Price           | \$0  | \$0  | ▲ 0.0%    | \$0  | \$0  | ▲ 0.0%   |
| Average Sales Price          | \$0  | \$0  | ▲ 0.0%    | \$0  | \$0  | ▲ 0.0%   |
| Ratio to Original List Price | 0.0% | 0.0% | ▲ 0.0%    | 0.0% | 0.0% | ▲ 0.0%   |
| Days On Market               | 0.00 | 0.00 | ▲ 0.0%    | 0.00 | 0.00 | ▲ 0.0%   |
| New Listings                 | 1.00 | 2.00 | ▲ 100.0%  | 1.00 | 2.00 | ▲ 100.0% |
| Under Contract               | 2.00 | 0.00 | ▼ -100.0% | 2.00 | 0.00 | ▼-100.0% |
| Active Listings              | 8    | 9    | ▲ 12.5%   | 8.00 | 9.00 | ▲ 12.5%  |
| Months Inventory             | 10.7 | 9.8  | ▼ -8.0%   | 10.7 | 9.8  | ▼-8.0%   |