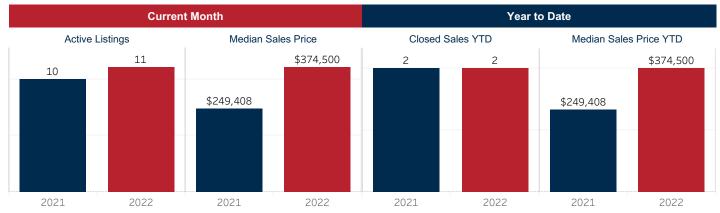

# **Mason County**

| Ye | ar | to | D | ate |
|----|----|----|---|-----|
|    |    |    |   |     |

|                              | 2022      | 2023      | % Change | 2022      | 2023      | % Change |
|------------------------------|-----------|-----------|----------|-----------|-----------|----------|
| Closed Sales                 | 2         | 1         | ▼ -50.0% | 2         | 1         | ▼-50.0%  |
| Median Sales Price           | \$374,500 | \$378,000 | ▲ 0.9%   | \$374,500 | \$378,000 | ▲ 0.9%   |
| Average Sales Price          | \$374,500 | \$378,000 | ▲ 0.9%   | \$374,500 | \$378,000 | ▲ 0.9%   |
| Ratio to Original List Price | 100.0%    | 85.9%     | ▼ -14.1% | 100.0%    | 85.9%     | ▼-14.1%  |
| Days On Market               | 100       | 128       | ▲ 28.0%  | 100       | 128       | ▲ 28.0%  |
| New Listings                 | 6         | 6         | ▲ 0.0%   | 6         | 6         | ▲ 0.0%   |
| Under Contract               | 7         | 3         | ▼ -57.1% | 7         | 3         | ▼-57.1%  |
| Active Listings              | 11        | 20        | ▲ 81.8%  | 11        | 20        | ▲ 81.8%  |
| Months Inventory             | 3.6       | 6.0       | ▲ 68.2%  | 3.6       | 6.0       | ▲ 68.2%  |