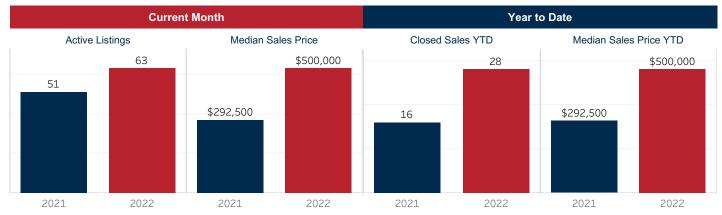

# **Blanco County**

| Ye | ar | to | D | ate |
|----|----|----|---|-----|
|    |    |    |   |     |

|                              | 2022      | 2023      | % Change        | 2022      | 2023      | % Change        |
|------------------------------|-----------|-----------|-----------------|-----------|-----------|-----------------|
| Closed Sales                 | 28        | 12        | ▼ -57.1%        | 28        | 12        | ▼-57.1%         |
| Median Sales Price           | \$500,000 | \$465,000 | ▼ -7.0%         | \$500,000 | \$465,000 | ▼-7.0%          |
| Average Sales Price          | \$538,476 | \$484,137 | ▼ -10.1%        | \$538,476 | \$484,137 | ▼-10.1%         |
| Ratio to Original List Price | 97.8%     | 92.2%     | ▼ -5.8%         | 97.8%     | 92.2%     | ▼-5.8%          |
| Days On Market               | 52        | 66        | ▲ 26.9%         | 52        | 66        | ▲ 26.9%         |
| New Listings                 | 28        | 45        | ▲ 60.7%         | 28        | 45        | ▲ 60.7%         |
| Under Contract               | 39        | 13        | ▼ -66.7%        | 39        | 13        | ▼-66.7%         |
| Active Listings              | 63        | 154       | <b>▲</b> 144.4% | 63        | 154       | <b>▲</b> 144.4% |
| Months Inventory             | 2.9       | 8.5       | ▲ 197.2%        | 2.9       | 8.5       | ▲ 197.2%        |