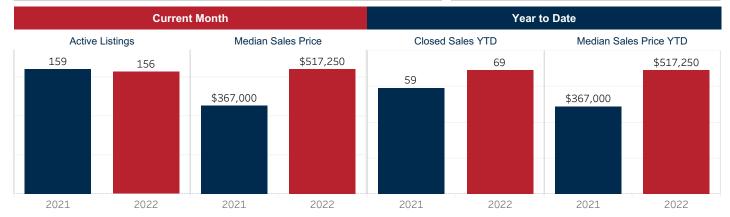

# **Central Hill Country**

|                              | 2022      | 2023      | % Change | 2022      | 2023      | % Change       |
|------------------------------|-----------|-----------|----------|-----------|-----------|----------------|
| Closed Sales                 | 69        | 30        | ▼ -56.5% | 69        | 30        | ▼-56.5%        |
| Median Sales Price           | \$517,250 | \$544,950 | ▲ 5.4%   | \$517,250 | \$544,950 | ▲ 5.4%         |
| Average Sales Price          | \$588,938 | \$656,447 | ▲ 11.5%  | \$588,938 | \$656,447 | <b>▲</b> 11.5% |
| Ratio to Original List Price | 96.0%     | 93.2%     | ▼ -2.9%  | 96.0%     | 93.2%     | ▼-2.9%         |
| Days On Market               | 79        | 72        | ▼ -8.9%  | 79        | 72        | ▼-8.9%         |
| New Listings                 | 85        | 112       | ▲ 31.8%  | 85        | 112       | ▲ 31.8%        |
| Under Contract               | 99        | 48        | ▼ -51.5% | 99        | 48        | ▼-51.5%        |
| Active Listings              | 156       | 367       | ▲ 135.3% | 156       | 367       | ▲ 135.3%       |
| Months Inventory             | 2.2       | 6.6       | ▲ 195.5% | 2.2       | 6.6       | ▲ 195.5%       |