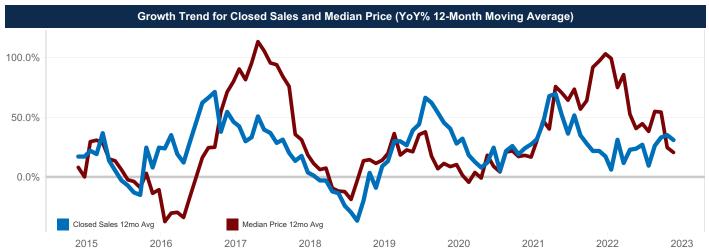

# **Mason County**

| Ye | ar | to | D | ate |
|----|----|----|---|-----|
|    |    |    |   |     |

|                              | 2022      | 2023      | % Change | 2022      | 2023      | % Change |
|------------------------------|-----------|-----------|----------|-----------|-----------|----------|
| Closed Sales                 | 2         | 1         | ▼ -50.0% | 2         | 1         | ▼-50.0%  |
| Median Sales Price           | \$374,500 | \$378,000 | ▲ 0.9%   | \$374,500 | \$378,000 | ▲ 0.9%   |
| Average Sales Price          | \$374,500 | \$378,000 | ▲ 0.9%   | \$374,500 | \$378,000 | ▲ 0.9%   |
| Ratio to Original List Price | 100.0%    | 85.9%     | ▼ -14.1% | 100.0%    | 85.9%     | ▼-14.1%  |
| Days On Market               | 100       | 128       | ▲ 28.0%  | 100       | 128       | ▲ 28.0%  |
| New Listings                 | 6         | 6         | ▲ 0.0%   | 6         | 6         | ▲ 0.0%   |
| Under Contract               | 7         | 3         | ▼ -57.1% | 7         | 3         | ▼-57.1%  |
| Active Listings              | 11        | 20        | ▲ 81.8%  | 11        | 20        | ▲ 81.8%  |
| Months Inventory             | 3.6       | 6.0       | ▲ 68.2%  | 3.6       | 6.0       | ▲ 68.2%  |