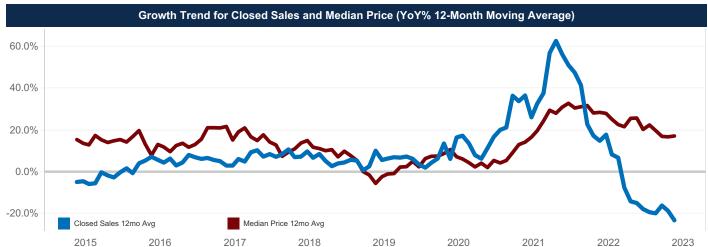

| \$539,000 | \$710,000 | ▲ 31.7%  | \$539,000 | \$710,000 | ▲ 31.7%  |
| Average Sales Price          | \$636,164 | \$792,314 | ▲ 24.6%  | \$636,164 | \$792,314 | ▲ 24.6%  |
| Ratio to Original List Price | 94.2%     | 94.5%     | ▲ 0.4%   | 94.2%     | 94.5%     | ▲ 0.4%   |
| Days On Market               | 96        | 73        | ▼ -24.0% | 96        | 73        | ▼-24.0%  |
| New Listings                 | 50        | 59        | ▲ 18.0%  | 50        | 59        | ▲ 18.0%  |
| Under Contract               | 51        | 32        | ▼ -37.3% | 51        | 32        | ▼-37.3%  |
| Active Listings              | 74        | 184       | ▲ 148.7% | 74        | 184       | ▲ 148.7% |
| Months Inventory             | 1.7       | 5.5       | ▲ 230.5% | 1.7       | 5.5       | ▲ 230.5% |







# **Kimble County**



Year to Date

|                              | 2022 | 2023 | % Change  | 2022 | 2023 | % Change |
|------------------------------|------|------|-----------|------|------|----------|
| Closed Sales                 | 0    | 0    | ▲ 0.0%    | 0    | 0    | ▲ 0.0%   |
| Median Sales Price           | \$0  | \$0  | ▲ 0.0%    | \$0  | \$0  | ▲ 0.0%   |
| Average Sales Price          | \$0  | \$0  | ▲ 0.0%    | \$0  | \$0  | ▲ 0.0%   |
| Ratio to Original List Price | 0.0% | 0.0% | ▲ 0.0%    | 0.0% | 0.0% | ▲ 0.0%   |
| Days On Market               | 0.00 | 0.00 | ▲ 0.0%    | 0.00 | 0.00 | ▲ 0.0%   |
| New Listings                 | 1.00 | 2.00 | ▲ 100.0%  | 1.00 | 2.00 | ▲ 100.0% |
| Under Contract               | 2.00 | 0.00 | ▼ -100.0% | 2.00 | 0.00 | ▼-100.0% |
| A