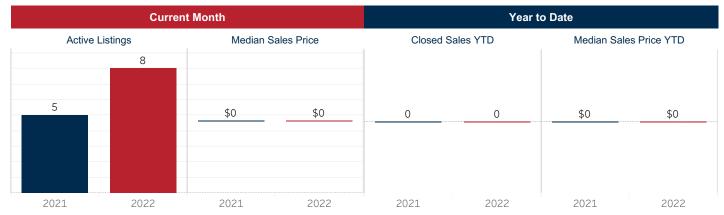

# **Kimble County**

Year to Date

|                              | 2022 | 2023 | % Change  | 2022 | 2023 | % Change |
|------------------------------|------|------|-----------|------|------|----------|
| Closed Sales                 | 0    | 0    | ▲ 0.0%    | 0    | 0    | ▲ 0.0%   |
| Median Sales Price           | \$0  | \$0  | ▲ 0.0%    | \$0  | \$0  | ▲ 0.0%   |
| Average Sales Price          | \$0  | \$0  | ▲ 0.0%    | \$0  | \$0  | ▲ 0.0%   |
| Ratio to Original List Price | 0.0% | 0.0% | ▲ 0.0%    | 0.0% | 0.0% | ▲ 0.0%   |
| Days On Market               | 0.00 | 0.00 | ▲ 0.0%    | 0.00 | 0.00 | ▲ 0.0%   |
| New Listings                 | 1.00 | 2.00 | ▲ 100.0%  | 1.00 | 2.00 | ▲ 100.0% |
| Under Contract               | 2.00 | 0.00 | ▼ -100.0% | 2.00 | 0.00 | ▼-100.0% |
| Active Listings              | 8    | 9    | ▲ 12.5%   | 8.00 | 9.00 | ▲ 12.5%  |
| Months Inventory             | 10.7 | 9.8  | ▼ -8.0%   | 10.7 | 9.8  | ▼-8.0%   |