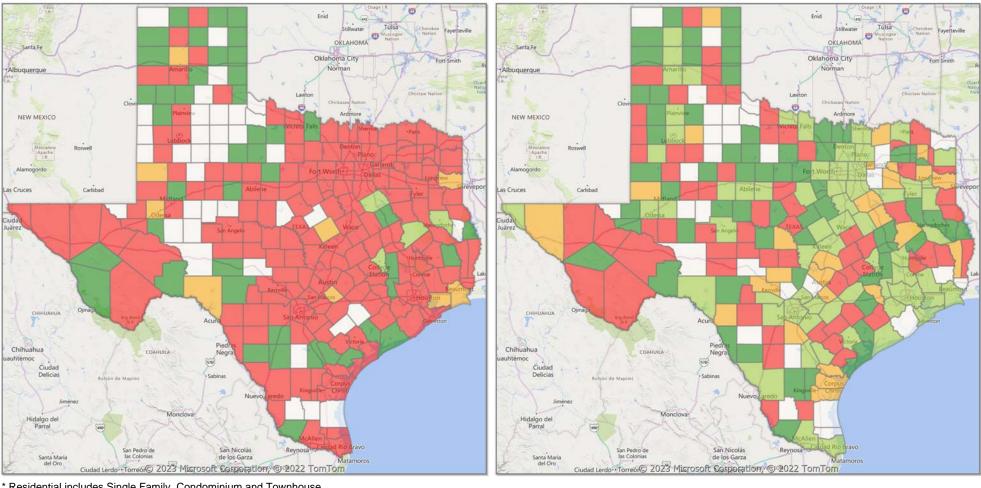

### **Comparison By Metropolitan Statistical Area in Texas**

#### Residential\* Closed Sales **YoY Percentage Change**

<sup>\*</sup> Residential includes Single Family, Condominium and Townhouse.