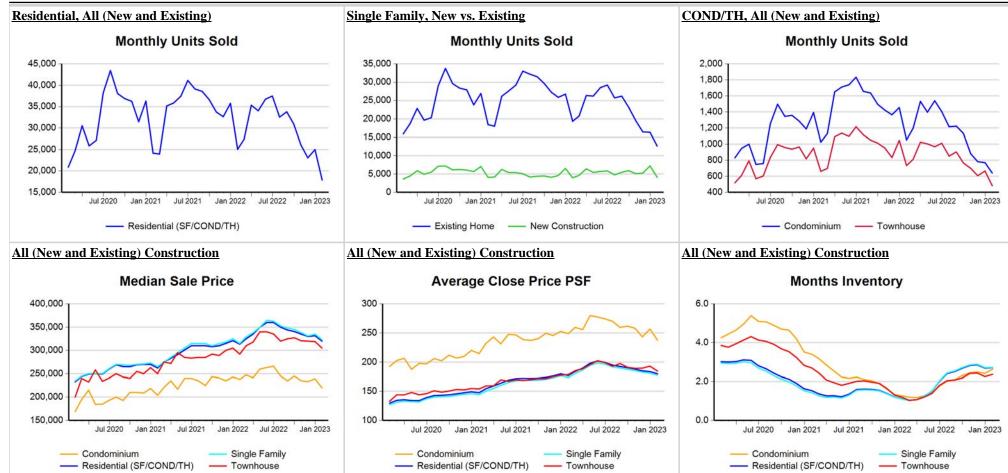

### **Comparison By County in Texas**

#### Residential\* Closed Sales **YoY Percentage Change**

<sup>\*</sup> Residential includes Single Family, Condominium and Townhouse.

**Market Analysis By County: Blanco County** 

| Property Type        |           | Closed<br>Sales* | YoY%   | Dollar<br>Volume | YoY%   | Average<br>Price | YoY%   | Median<br>Price | YoY%   | Price/<br>Sqft | YoY%  | DOM | New<br>Listings | Active<br>Listings | Pending<br>Sales | Months<br>Inventory | Close<br>To OLP |
|----------------------|-----------|------------------|--------|------------------|--------|------------------|--------|-----------------|--------|----------------|-------|-----|-----------------|--------------------|------------------|---------------------|-----------------|
| All(New and Existing | <u>g)</u> |                  |        |                  |        |                  |        |                 |        |                |       |     |                 |                    |                  |                     |                 |
| Residential (SF/COND | D/TH)     | 12               | -57.1% | \$5,809,643      | -61.5% | \$484,137        | -10.1% | \$465,000       | -7.0%  | \$280          | 16.7% | 66  | 45              | 154                | 11               | 8.4                 | 92.2%           |
| ,                    | YTD:      | 12               | -57.1% | \$5,809,643      | -61.5% | \$484,137        | -10.1% | \$465,000       | -7.0%  | \$280          | 16.7% | 66  | 45              | 154                | 11               |                     | 92.2%           |
| Single Family        |           | 12               | -57.1% | \$5,809,643      | -61.5% | \$484,137        | -10.1% | \$465,000       | -7.0%  | \$280          | 16.7% | 66  | 45              | 154                | 11               | 8.5                 | 92.2%           |
| ,                    | YTD:      | 12               | -57.1% | \$5,809,643      | -61.5% | \$484,137        | -10.1% | \$465,000       | -7.0%  | \$280          | 16.7% | 66  | 45              | 154                | 11               |                     | 92.2%           |
| Townhouse            |           | -                | 0.0%   | -                | 0.0%   | -                | 0.0%   | -               | 0.0%   | -              | 0.0%  | -   | -               | -                  | -                | -                   | 0.0%            |
| •                    | YTD:      | -                | 0.0%   | -                | 0.0%   | -                | 0.0%   | -               | 0.0%   | -              | 0.0%  | -   | -               | -                  | -                |                     | 0.0%            |
| Condominium          |           | -                | 0.0%   | -                | 0.0%   | -                | 0.0%   | -               | 0.0%   | -              | 0.0%  | -   | -               | -                  | -                | -                   | 0.0%            |
| •                    | YTD:      | -                | 0.0%   | -                | 0.0%   | -                | 0.0%   | -               | 0.0%   | -              | 0.0%  | -   | -               | -                  | -                |                     | 0.0%            |
| <b>Existing Home</b> |           |                  |        |                  |        |                  |        |                 |        |                |       |     |                 |                    |                  |                     |                 |
| Residential (SF/COND | D/TH)     | 11               | -42.1% | \$5,309,157      | -53.7% | \$482,651        | -20.1% | \$386,000       | -35.7% | \$284          | 12.9% | 65  | 19              | 71                 | 5                | 6.7                 | 92.0%           |
| •                    | YTD:      | 11               | -42.1% | \$5,309,157      | -53.7% | \$482,651        | -20.1% | \$386,000       | -35.7% | \$284          | 12.9% | 65  | 19              | 71                 | 5                |                     | 92.0%           |
| Single Family        |           | 11               | -42.1% | \$5,309,157      | -53.7% | \$482,651        | -20.1% | \$386,000       | -35.7% | \$284          | 12.9% | 65  | 19              | 71                 | 5                | 6.8                 | 92.0%           |
| •                    | YTD:      | 11               | -42.1% | \$5,309,157      | -53.7% | \$482,651        | -20.1% | \$386,000       | -35.7% | \$284          | 12.9% | 65  | 19              | 71                 | 5                |                     | 92.0%           |
| Townhouse            |           | -                | 0.0%   | -                | 0.0%   | -                | 0.0%   | -               | 0.0%   | -              | 0.0%  | -   | -               | -                  | -                | -                   | 0.0%            |
| •                    | YTD:      | -                | 0.0%   | -                | 0.0%   | -                | 0.0%   | -               | 0.0%   | -              | 0.0%  | -   | -               | -                  | -                |                     | 0.0%            |
| Condominium          |           | -                | 0.0%   | -                | 0.0%   | -                | 0.0%   | -               | 0.0%   | -              | 0.0%  | -   | -               | -                  | -                | -                   | 0.0%            |
| •                    | YTD:      | -                | 0.0%   | -                | 0.0%   | -                | 0.0%   | -               | 0.0%   | -              | 0.0%  | -   | -               | -                  | -                |                     | 0.0%            |
| New Construction     |           |                  |        |                  |        |                  |        |                 |        |                |       |     |                 |                    |                  |                     |                 |
| Residential (SF/COND | D/TH)     | 1                | -88.9% | \$499,000        | -86.2% | \$499,000        | 24.5%  | \$499,000       | 28.0%  | \$241          | 11.5% | 80  | 26              | 83                 | 6                | 10.8                | 94.2%           |
| •                    | YTD:      | 1                | -88.9% | \$499,000        | -86.2% | \$499,000        | 24.5%  | \$499,000       | 28.0%  | \$241          | 11.5% | 80  | 26              | 83                 | 6                |                     | 94.2%           |
| Single Family        |           | 1                | -88.9% | \$499,000        | -86.2% | \$499,000        | 24.5%  | \$499,000       | 28.0%  | \$241          | 11.5% | 80  | 26              | 83                 | 6                | 10.8                | 94.2%           |
| •                    | YTD:      | 1                | -88.9% | \$499,000        | -86.2% | \$499,000        | 24.5%  | \$499,000       | 28.0%  | \$241          | 11.5% | 80  | 26              | 83                 | 6                |                     | 94.2%           |
| Townhouse            |           | -                | 0.0%   | -                | 0.0%   | -                | 0.0%   | -               | 0.0%   | -              | 0.0%  | -   | -               | -                  | -                | -                   | 0.0%            |
| •                    | YTD:      | -                | 0.0%   | -                | 0.0%   | -                | 0.0%   | -               | 0.0%   | -              | 0.0%  | -   | -               | -                  | -                |                     | 0.0%            |
| Condominium          |           | -                | 0.0%   | -                | 0.0%   | -                | 0.0%   | -               | 0.0%   | -              | 0.0%  | -   | -               | -                  | -                | -                   | 0.0%            |
| •                    | YTD:      | -                | 0.0%   | -                | 0.0%   | -                | 0.0%   | -               | 0.0%   | -              | 0.0%  | -   | -               | -                  | -                |                     | 0.0%            |