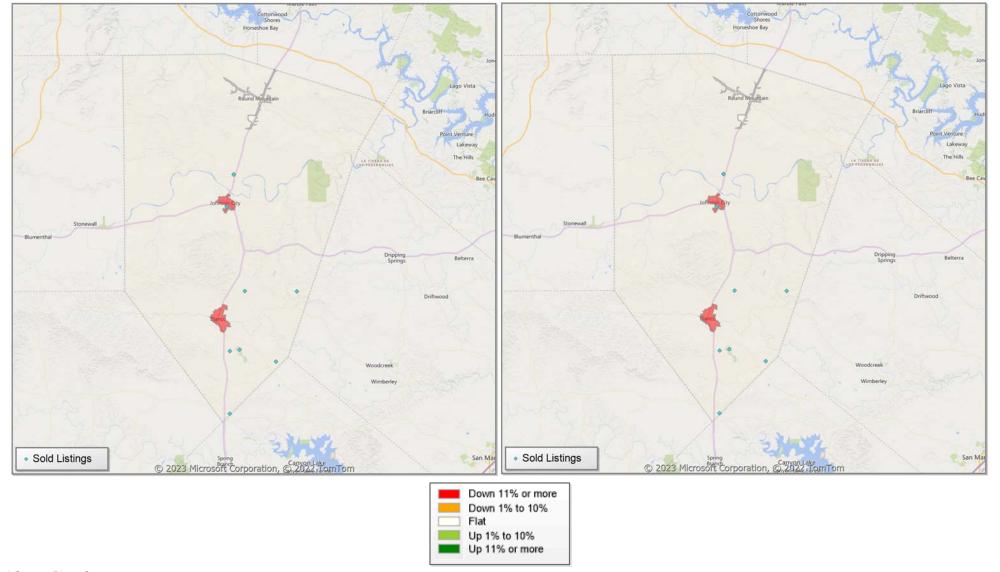

# **Comparison By Local Market Area\* in Blanco County**

Residential\*\* Closed Sales YoY Percentage Change

<sup>\*</sup> Census Place Group

<sup>\*\*</sup> Residential includes Single Family, Condominium and Townhouse.

### **Comparison By Local Market Area\* in Blanco County**

Residential\*\* Closed Sales YoY Percentage Change

<sup>\*</sup> Custom Defined Market

<sup>\*\*</sup> Residential includes Single Family, Condominium and Townhouse.