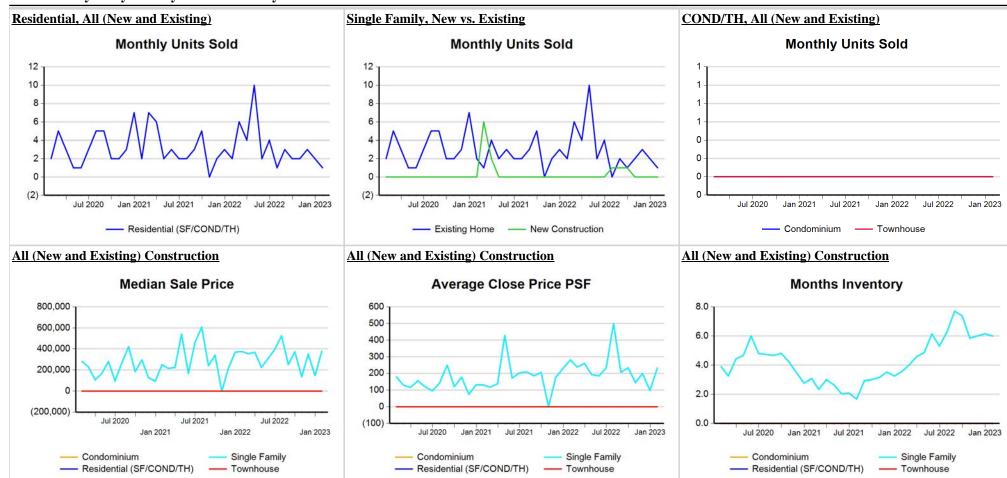

### **Trend Analysis By County: Gillespie County**

<sup>\*</sup> Closed Sale counts for most recent 3 months are Preliminary.

**Trend Analysis By County: Kimble County** 

<sup>\*</sup> Closed Sale counts for most recent 3 months are Preliminary.