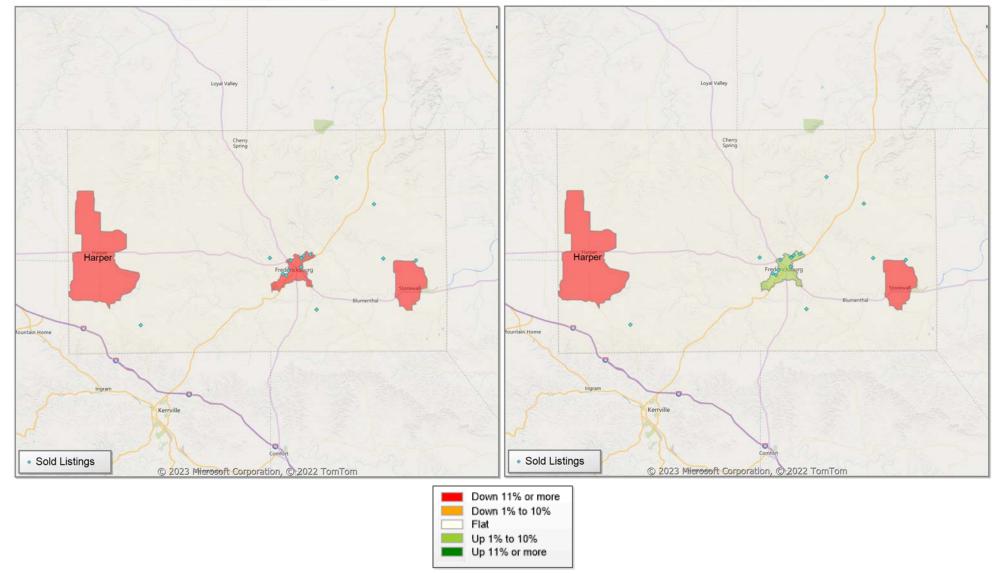

# **Comparison By Local Market Area\* in Gillespie County**

Residential\*\* Closed Sales YoY Percentage Change

<sup>\*</sup> Census Place Group

<sup>\*\*</sup> Residential includes Single Family, Condominium and Townhouse.

# **Comparison By Local Market Area\* in Gillespie County**

Residential\*\* Closed Sales YoY Percentage Change

<sup>\*</sup> Custom Defined Market

<sup>\*\*</sup> Residential includes Single Family, Condominium and Townhouse.