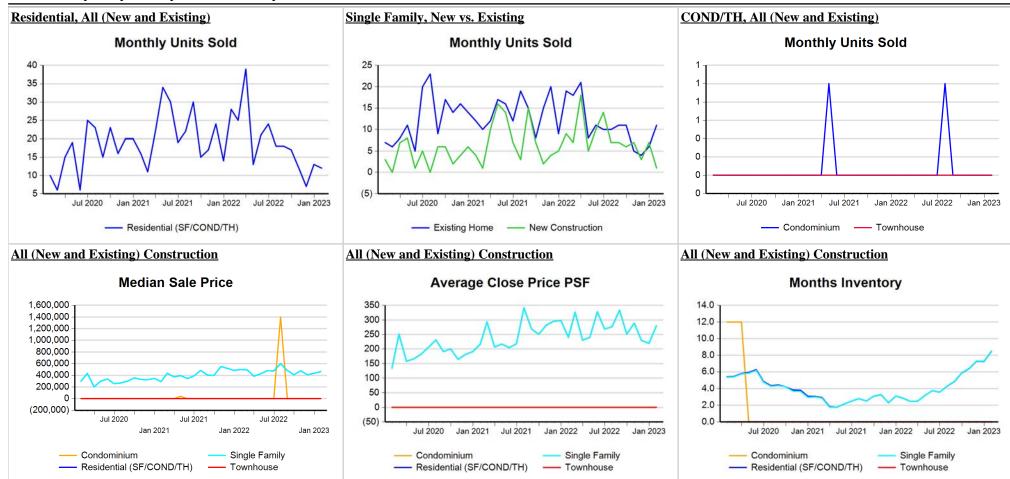

#### Trend Analysis By County: Blanco County

<sup>\*</sup> Closed Sale counts for most recent 3 months are Preliminary.