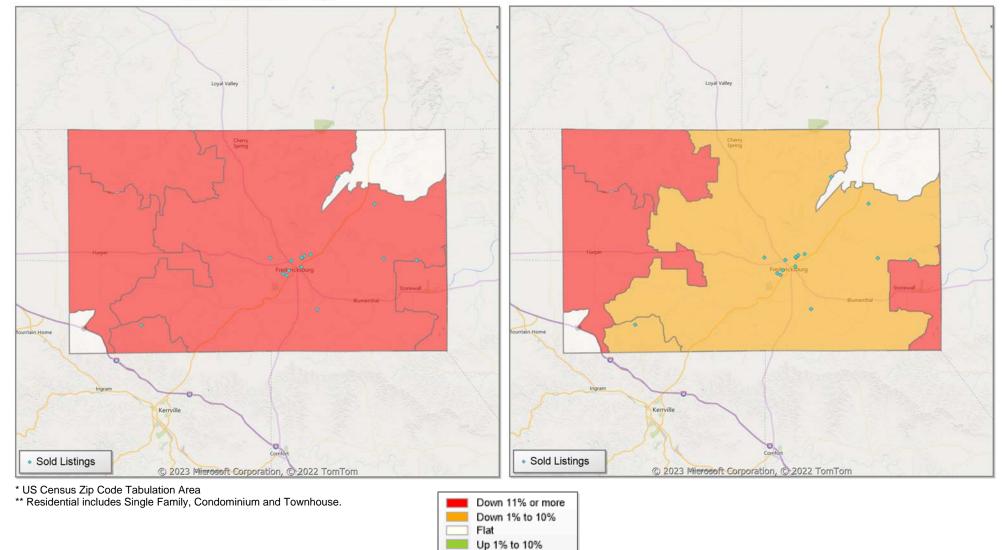

### **Comparison By Zip Code\* in Blanco County**

#### Residential\*\* Closed Sales YoY Percentage Change