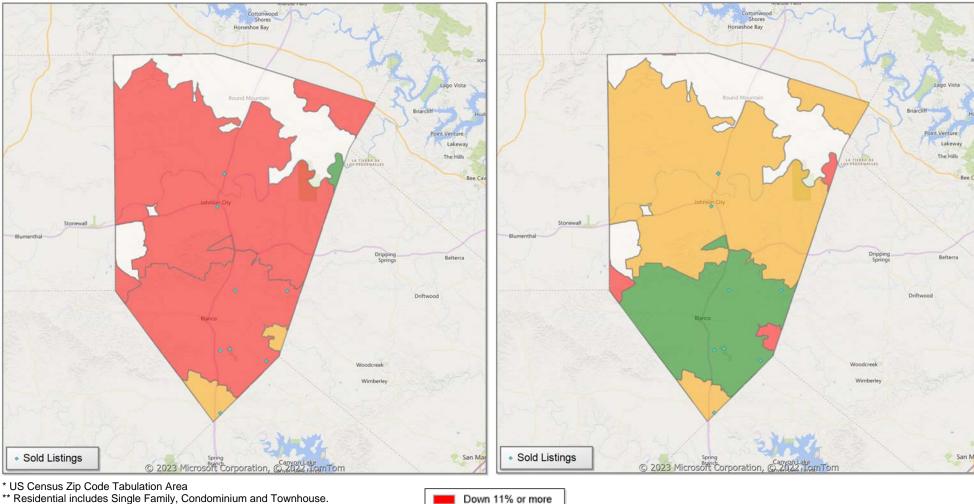

### **Comparison By Zip Code\* in Blanco County**

#### Residential\*\* Closed Sales YoY Percentage Change