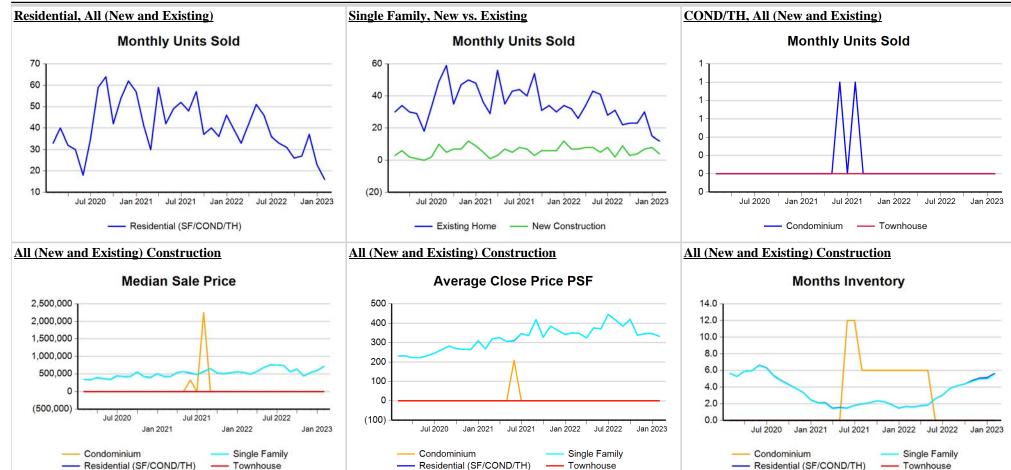

### **Trend Analysis By County: Gillespie County**

<sup>\*</sup> Closed Sale counts for most recent 3 months are Preliminary.

**Trend Analysis By County: Kimble County** 

<sup>\*</sup> Closed Sale counts for most recent 3 months are Preliminary.