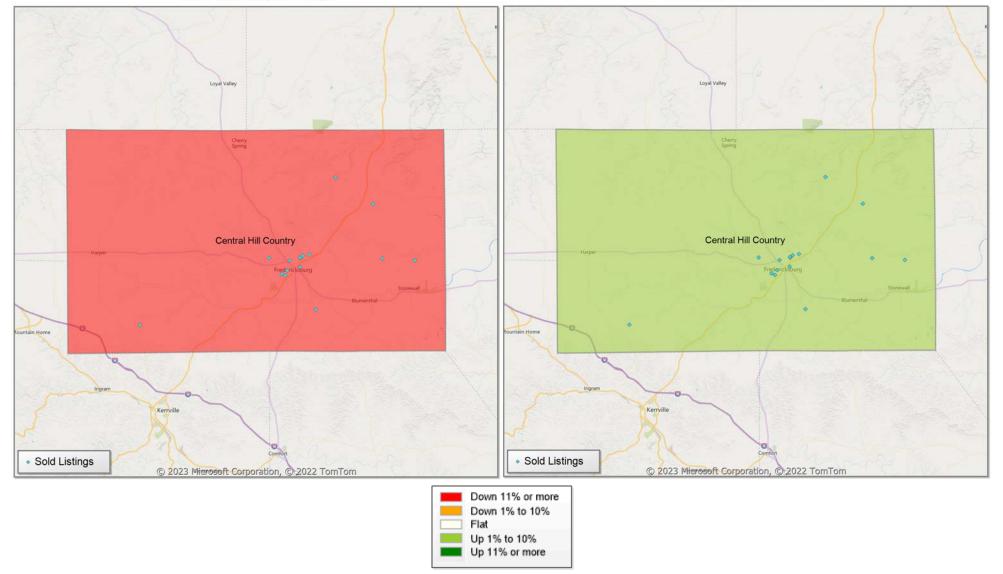

# **Comparison By Local Market Area\* in Gillespie County**

Residential\*\* Closed Sales YoY Percentage Change

<sup>\*</sup> Census Place Group

<sup>\*\*</sup> Residential includes Single Family, Condominium and Townhouse.

# **Comparison By Local Market Area\* in Gillespie County**

Residential\*\* Closed Sales YoY Percentage Change

<sup>\*</sup> Custom Defined Market

<sup>\*\*</sup> Residential includes Single Family, Condominium and Townhouse.