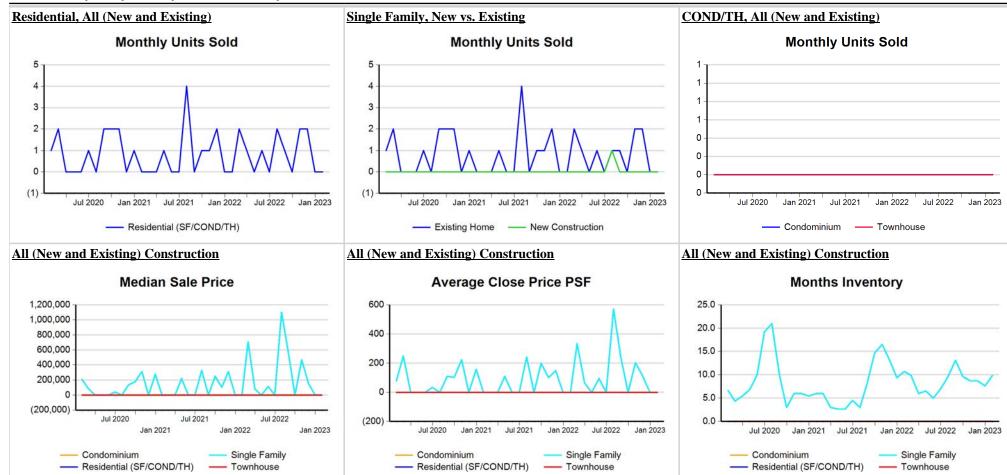

#### Trend Analysis By County: Blanco County

<sup>\*</sup> Closed Sale counts for most recent 3 months are Preliminary.