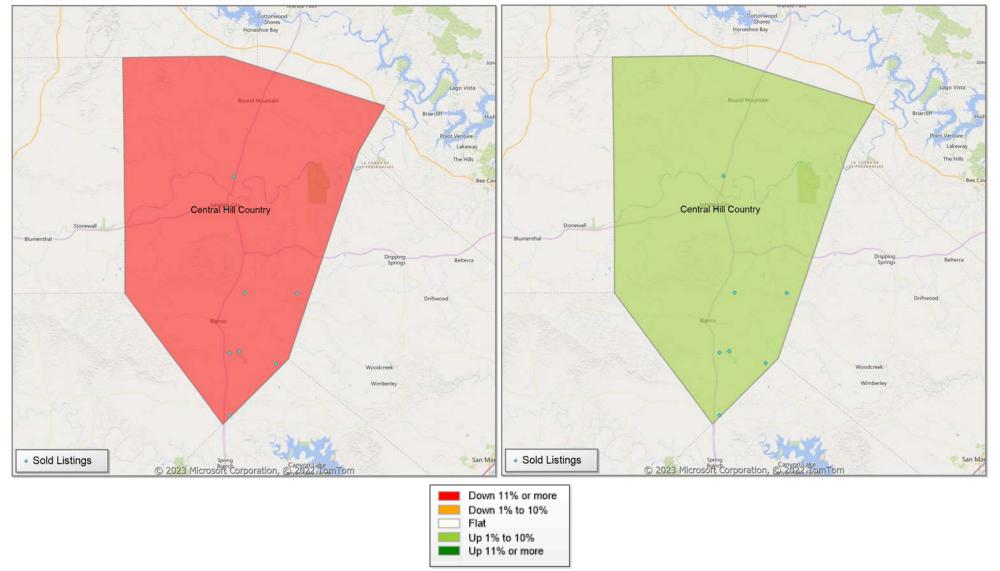

# **Comparison By Local Market Area\* in Blanco County**

Residential\*\* Closed Sales YoY Percentage Change

<sup>\*</sup> Census Place Group

<sup>\*\*</sup> Residential includes Single Family, Condominium and Townhouse.

### **Comparison By Local Market Area\* in Blanco County**

Residential\*\* Closed Sales YoY Percentage Change

<sup>\*</sup> Custom Defined Market

<sup>\*\*</sup> Residential includes Single Family, Condominium and Townhouse.