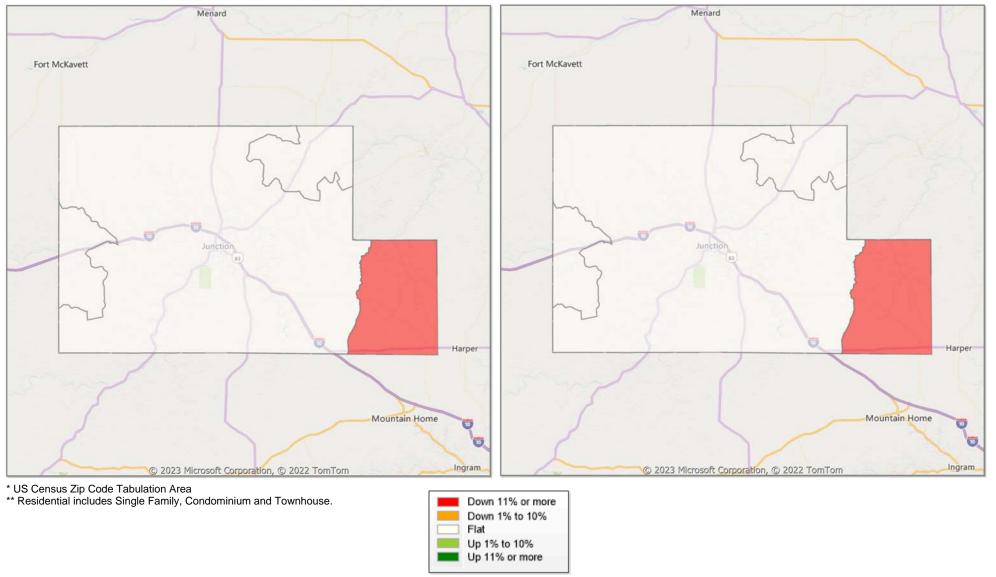

# **Comparison By Zip Code\* in Kimble County**

#### Residential\*\* Closed Sales YoY Percentage Change