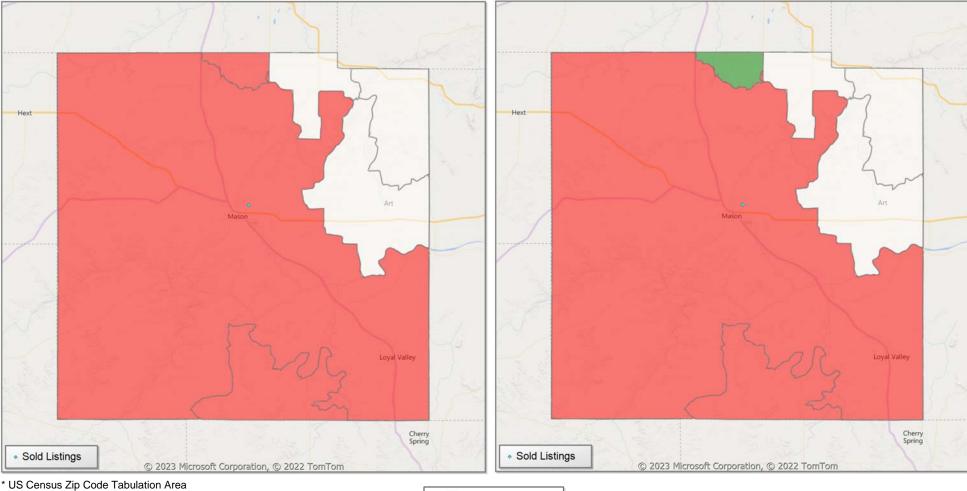

# Comparison By Zip Code\* in Mason County

Residential\*\* Closed Sales **YoY Percentage Change** 

Residential\*\* Avg Close Price Per SqFt **YoY Percentage Change** 

<sup>\*\*</sup> Residential includes Single Family, Condominium and Townhouse.