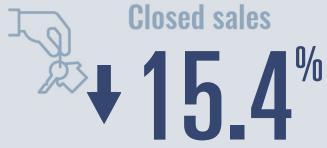

#### **Price Distribution**

**Active listings** 

40%

7 in 2022

**Closed sales** 

**22.2**%

11 in 2022