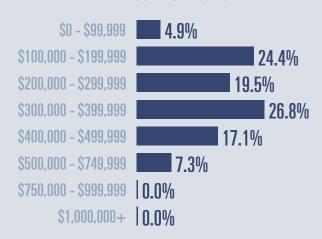

*+14.3**<sup>%</sup>

**Compared to 2021** 

#### **Price Distribution**





130 in 2022



424 in 2022



## Days on market

Days on market 85
Days to close 21

Total 106

**Unchanged from 2021** 



**Months of inventory** 

5.0

Compared to 1.5 in 2021









# Kimble County Housing Report

2022



Median price

\$445,000

**158.9**%

Compared to 2021

#### **Price Distribution**





**Active listings** 

40%

7 in 2022



**Closed sales** 

**22.2**%

11 in 2022



## Days on market

Days on market 107
Days to close 25

Total 132

28 days more than 2021



**Months of inventory** 

**7.6** 

Compared to 9.3 in 2021

#### About the data used in this report







# Mason County Housing Report

2022



Median price

\$325,000

**+36**%

Compared to 2021

#### **Price Distribution**





**Active listings** 

111.1

19 in 2022



**Closed sales** 

10.8

41 in 2022



## Days on market

Days on market 121
Days to close 14

Total 135

26 days more than 2021



**Months of inventory** 

6.1

Compared to 3.2 in 2021