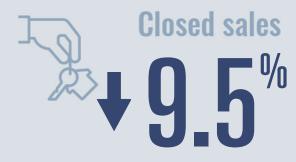

# **Central Hill Country Housing Report**

2022



Median price \$512,000

Compared to 2021

### **Price Distribution**



**Active listings** 

254 in 2022





# Days on market

Days on market Days to close

113 Total

7 days more than 2021



**Months of inventory** 

000

708 in 2022

Compared to 2.1 in 2021

#### About the data used in this report







# Blanco County Housing Report

2022



Median price

\$460,000

**15.2**<sup>%</sup>

**Compared to 2021** 

#### **Price Distribution**





97 in 2022



230 in 2022



## Days on market

Days on market 57
Days to close 67

Total 124

17 days more than 2021



**Months of inventory** 

**7.5** 

Compared to 3.1 in 2021

#### About the data used in this report







# Gillespie County Housing Report

2022



**Median price** 

\$599,999

**+14.3**<sup>%</sup>

**Compared to 2021** 

#### **Price Distribution**





130 in 2022



424 in 2022



## Days on market

Days on market 85
Days to close 21

Total 106

**Unchanged from 2021** 



**Months of inventory** 

5.0

Compared to 1.5 in 2021









# Kimble County Housing Report

2022



Median price

\$445,000

**158.9**%

Compared to 2021

#### **Price Distribution**





**Active listings** 

40%

7 in 2022



**Closed sales** 

**22.2**%

11 in 2022



## Days on market

Days on mark