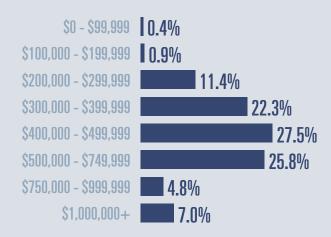

# **Central Hill Country Housing Report**

2022



Median price \$512,000

Compared to 2021

### **Price Distribution**



**Active listings** 

254 in 2022





# Days on market

Days on market Days to close

113 Total

7 days more than 2021



**Months of inventory** 

000

708 in 2022

Compared to 2.1 in 2021

#### About the data used in this report







# Blanco County Housing Report

2022



Median price

\$460,000

**15.2**<sup>%</sup>

**Compared to 2021** 

#### **Price Distribution**





97 in 2022



230 in 2022



## Days on market

Days on market 57
Days to close 67

Total 124

17 days more than 2021



**Months of inventory** 

**7.5** 

Compared to 3.1 in 2021

#### About the data used in this report







# Gillespie County Housing Report

2022



**Median price** 

\$599,999

**+14.3**<sup>%</sup>

**Compared to 2021** 

#### **Price Distribution**





130 in 2022



424 in 2022



## Days on market

Days on market 85
Days to close 21

Total 106

**Unchanged from 2021** 



**Months of inventory** 

5.0

Compared to 1.5 in 2021









# Kimble County Housing Report

2022



Median price

\$445,000

**158.9**%

Compared to 2021

#### **Price Distribution**





**Active listings** 

40%

7 in 2022



**Closed sales** 

**22.2**%

11 in 2022



## Days on mark