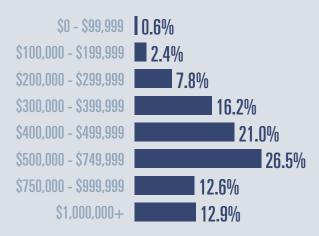

# **Central Hill Country Housing Report**

2022



Median price \$512,000

Compared to 2021

### **Price Distribution**



**Active listings** 

254 in 2022





# Days on market

Days on market Days to close

113 Total

7 days more than 2021



**Months of inventory** 

000

708 in 2022

Compared to 2.1 in 2021

#### About the data used in this report







# Blanco County Housing Report

2022



Median price

\$460,000

**15.2**<sup>%</sup>

**Compared to 2021** 

#### **Price Distribution**





97 in 2022



230 in 2022



## Days on market

Days on market 57
Days to close 67

Total 124

17 days more than 2021



**Months of inventory** 

**7.5** 

Compared to 3.1 in 2021

#### About the data used in this report







# Gillespie County Housing Report

2022



**Median price** 

\$599,999

**+14.3**<sup>%</sup>

**Compared to 2021** 

#### **Price Distribution**





130 in 2022



424 in 2022



## Da