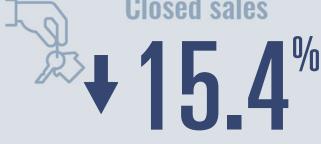

#### **Price Distribution**

**Active listings** 

40%

7 in 2022

**Closed sales** 

**22.2**%

11 in 2022