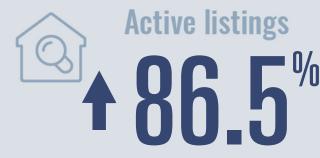

# **Central Hill Country Housing Report**

2022



Median price \$512,000

Compared to 2021

### **Price Distribution**



**Active listings** 

254 in 2022





# Days on market

Days on market Days to close

113 Total

7 days more than 2021



**Months of inventory** 

000

708 in 2022

Compared to 2.1 in 2021

#### About the data used in this report







# Blanco County Housing Report

2022



Median price

\$460,000

**15.2**<sup>%</sup>

**Compared to 2021** 

#### **Price Distribution**





97 in 2022



230 in 2022



## Days on market

Days on market 57
Days to close 67

Total 124

17 days more than 2021



**Months of inventory** 

**7.5** 

Compared to 3.1 in 2021

#### About the data used in this report







# Gillespie County Housing Report

2022



**Median price** 

\$599,999

**+14.3**<sup>%</sup>

**Compared to 2021** 

#### **Price Distribution**





130 in 2022



424 in 2022



## Days on market

Days on market 85
Days to close 21

Total 106

**Unchanged from 2021** 



**Months of inventory** 

5.0

Compared to 1.5 in 2021









# Kimble County Housing Report

2022



Median price

\$445,000

**158.9**%

Compared to 2021

#### **Price Distribution**





**Active listings** 

40%

7 in 2022



**Closed sales** 

**22.2**%

11 in 2022



## Days on market