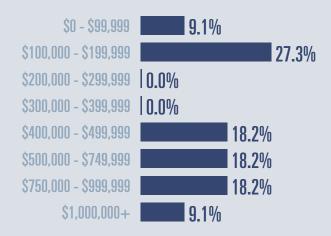

Median price

\$460,000

**15.2**<sup>%</sup>

**Compared to 2021** 

#### **Price Distribution**





97 in 2022



230 in 2022



## Days on market

Days on market 57
Days to close 67

Total 124

17 days more than 2021



**Months of inventory** 

**7.5** 

Compared to 3.1 in 2021

#### About the data used in this report







# Gillespie County Housing Report

2022



**Median price** 

\$599,999

**+14.3**<sup>%</sup>

**Compared to 2021** 

#### **Price Distribution**





130 in 2022



424 in 2022



## Days on market

Days on market 85
Days to close 21

Total 106

**Unchanged from 2021** 



**Months of inventory** 

5.0

Compared to 1.5 in 2021









# Kimble County Housing Report

2022



Median price

\$445,000

**158.9**%

Compared to 2021

#### **Price Distribution**





**Active listings** 

40%

7 in 2022



**Closed sales** 

**22.2**%

11 in 2022



## Days on market

Days on market 107
Days to close 25

Total 132

28 days more than 2021



**Months of inventory** 

**7.6** 

Compared to 9.3 in 2021

#### About the data used in this report







# Mason County Housing Report

2022



Median price

\$325,000

**+36**%

Compared to 2021

#### **Price Distribution**





**Active listings** 

111.1

19 in 2022



**Closed sales** 

10.8

41 in 2022



## Days on market

Days on market 121
Days to close 14

Total 135

26 days more than 2021



**Months of inventory** 

6.1

Compared to 3.2 in 2021