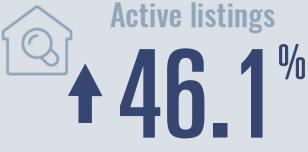

#### **Price Distribution**

**Active listings** 

40%

7 in 2022

**Closed sales** 

**22.2**%

11 in 2022