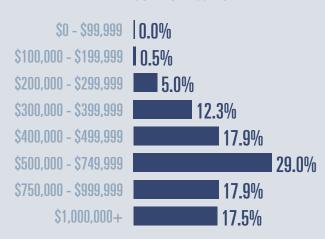

d to 2021

### **Price Distribution**



**Active listings** 

254 in 2022





# Days on market

Days on market Days to close

113 Total

7 days more than 2021



**Months of inventory** 

000

708 in 2022

Compared to 2.1 in 2021

#### About the data used in this report







# Blanco County Housing Report

2022



Median price

\$460,000

**15.2**<sup>%</sup>

**Compared to 2021** 

#### **Price Distribution**





97 in 2022



230 in 2022



## Days on market

Days on market 57
Days to close 67

Total 124

17 days more than 2021



**Months of inventory** 

**7.5** 

Compared to 3.1 in 2021

#### About the data used in this report







# Gillespie County Housing Report

2022



**Median price** 

\$599,999

**+14.3**<sup>%</sup>

**Compared to 2021** 

#### **Price Distribution**





130 in 2022



424 in 2022



## Days on market

Days on market 85
Days to close 21

Total 106

**Unchanged from 2021** 



**Months of inventory** 

5.0

Compared to 1.5 in 2021









# Kimble County Housing Report

2022



Median price

\$445,000

**158.9**%

Compared to 2021

#### **Price Distribution**





**Active listings** 

40%

7 in 2022



**Closed sales** 

**22.2**%

11 in 2022



## Days on market

Days on market 107
Days to close 25

Total 132

28 days more than 2021



**Months of inventory** 

**7.6** 

Compared to 9.3 in 2021

#### About the data used in this report







# Mason County Housing Report

2022



Median price

\$325,000

**+36**%

Compared to 2021

#### **Price Distribution**





**Active listings** 

111.1

19 in 2022



**Closed sales** 

10.8

41