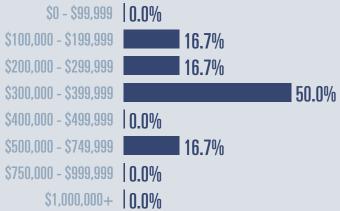

## 2022 Q3

| \$0 - \$99,999        | 0.0% |       |
|-----------------------|------|-------|
| \$100,000 - \$199,999 | 0.0% |       |
| \$200,000 - \$299,999 | 0.0% |       |
| \$300,000 - \$399,999 | 0.0% |       |
| \$400,000 - \$499,999 | 0.0% |       |
| \$500,000 - \$749,999 |      | 33.3% |
| \$750,000 - \$999,999 |      | 33.3% |
| \$1,000,000+          |      | 33.3% |
|                       |      |       |