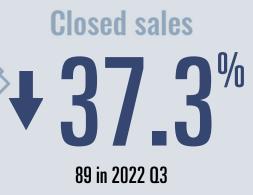

# Kimble County Housing Report

Median price

\$805,000

Compared to same quarter last year

**‰** 