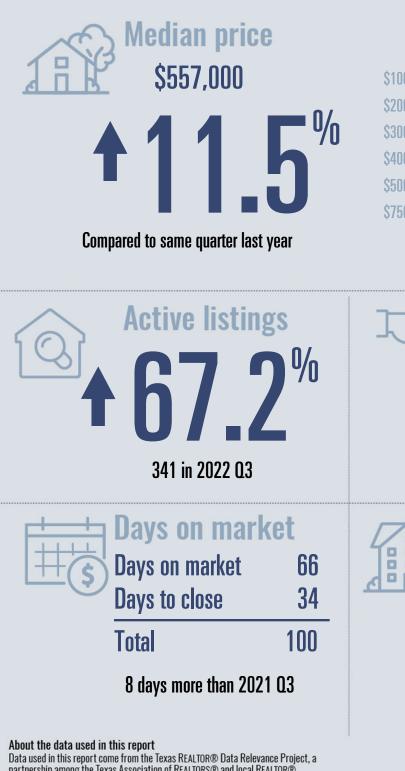

# **Central Hill Country Housing Report**



2022 03





# Blanco County Housing Report



Compared to same quarter last year

### 2022 Q3





# Gillespie County Housing Report





| ) | Days on market<br>Days to close | 62<br>18 |
|---|---------------------------------|----------|
|   | Total                           | 80       |
|   | 12 days less than 2021 Q        | 3        |

About the data used in this report

Data used in this report come from the Texas REALTOR® Data Relevance Project, a partnership among the Texas Association of REALTORS® and local REALTOR® associations throughout the state. Analysis is provided through a research agreement with the Real Estate Center at Texas A&M University.

ĀМ



TEXAS A&M UNIVERSITY Texas Real Estate Research Center

### 2022 Q3

#### **Price Distribution**

| \$0 - \$99,999