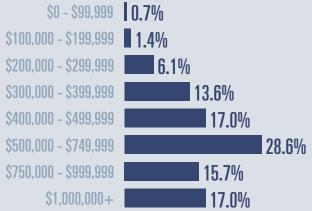

#### **Price Distribution**

| \$0 - \$99,999        | 0.0%  |       |  |
|-----------------------|-------|-------|--|
| \$100,000 - \$199,999 | 1.1%  |       |  |
| \$200,000 - \$299,999 | 3.4%  |       |  |
| \$300,000 - \$399,999 | 8.0%  |       |  |
| \$400,000 - \$499,999 | 17.1% |       |  |
| \$500,000 - \$749,999 |       | 29.5% |  |
| \$750,000 - \$999,999 | 21.60 | 21.6% |  |
| \$1,000,000+          | 19.3% |       |  |