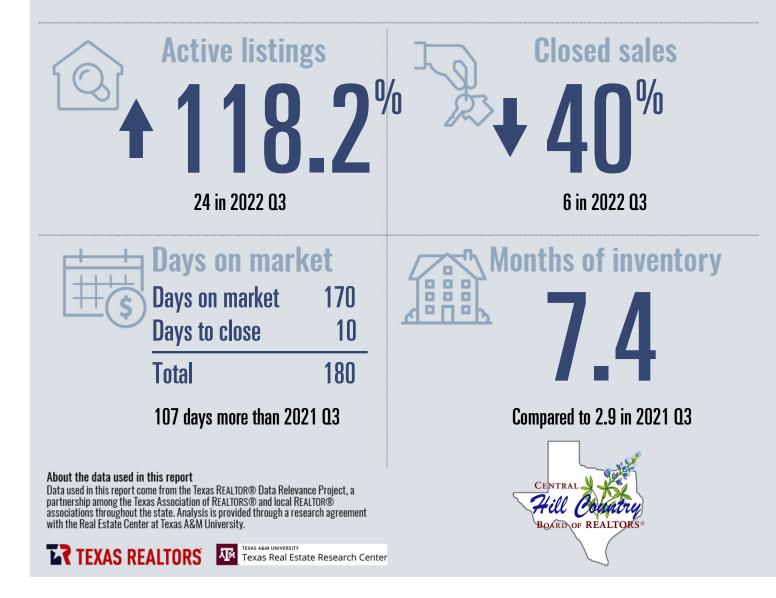

# Kimble County Housing Report

Median price

\$805,000

Compared to same quarter last year

**‰** 