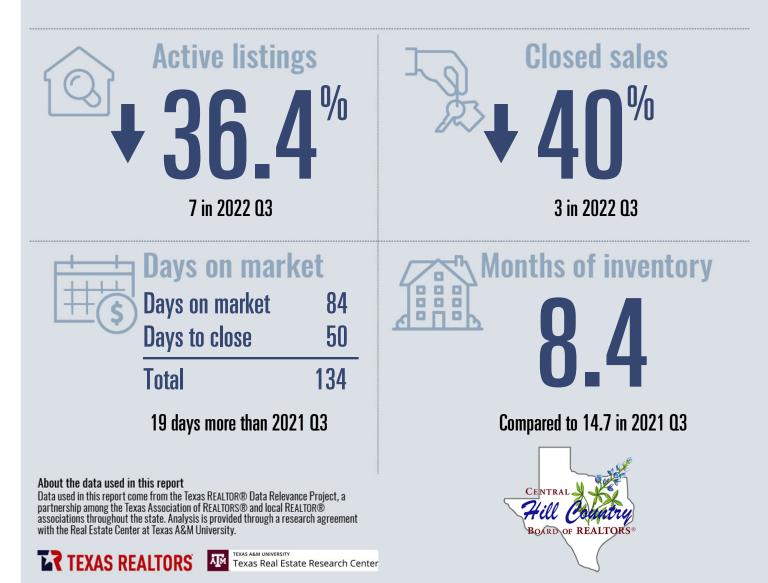

# Kimble County Housing Report

Median price

\$805,000

Compared to same quarter last year

**‰** 

# Gillespie County Housing Report

| ) | Days on market<br>Days to close | 62<br>18 |
|---|---------------------------------|----------|
|   | Total                           | 80       |
|   | 12 days less than 2021 Q        | 3        |