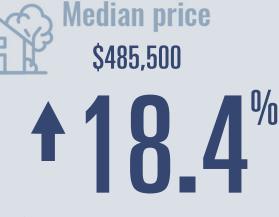

# Median price \$0 - \$99,999 \$342,475 \$100,000 - \$199,999 \$200,000 - \$299,999

12.8

Compared to same quarter last year