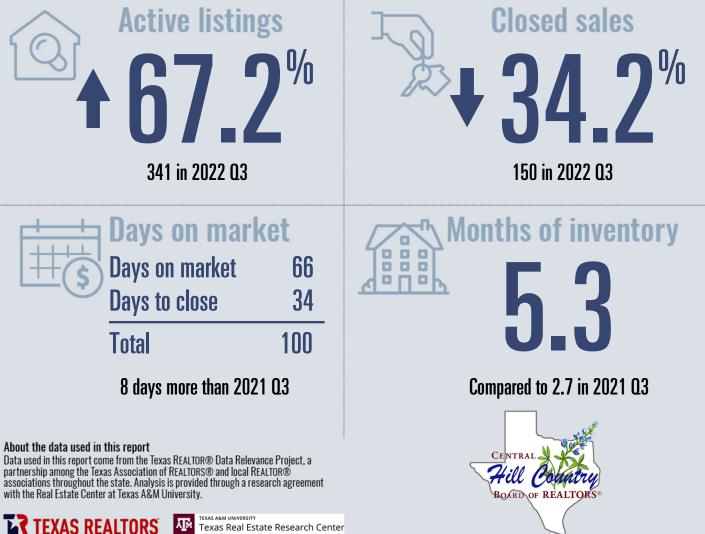

# Gillespie County Housing Report

| ) | Days on market<br>Days to close | 62<br>18 |
|---|---------------------------------|----------|
|   | Total                           | 80       |
|   | 12 days less than 2021 Q        | 3        |

Months of inventory 4.5

Compared to 2.3 in 2021 Q3