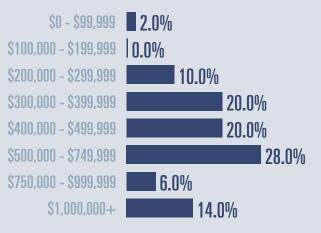

#### **Price Distribution**

| \$0 - \$99,999        | 0.0%  |       |  |
|-----------------------|-------|-------|--|
| \$100,000 - \$199,999 | 1.1%  |       |  |
| \$200,000 - \$299,999 | 3.4%  |       |  |
| \$300,000 - \$399,999 | 8.0%  |       |  |
| \$400,000 - \$499,999 | 17.1% |       |  |
| \$500,000 - \$749,999 |       | 29.5% |  |
| \$750,000 - \$999,999 | 21.60 | 21.6% |  |
| \$1,000,000+          | 19.3% |       |  |