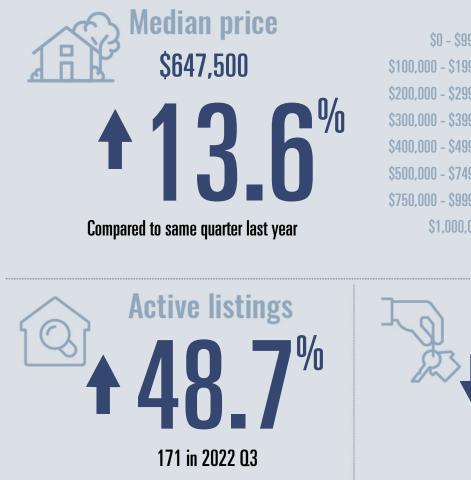

# Kimble County Housing Report

Median price

\$805,000

Compared to same quarter last year

**‰** 

## 2022 Q3

| \$0 - \$99,999        | 0.0% |       |
|-----------------------|------|-------|
| \$100,000 - \$199,999 | 0.0% |       |
| \$200,000 - \$299,999 | 0.0% |       |
| \$300,000 - \$399,999 | 0.0% |       |
| \$400,000 - \$499,999 | 0.0% |       |
| \$500,000 - \$749,999 |      | 33.3% |
| \$750,000 - \$999,999 |      | 33.3% |
| \$1,000,000+          |      | 33.3% |
|                       |      |       |