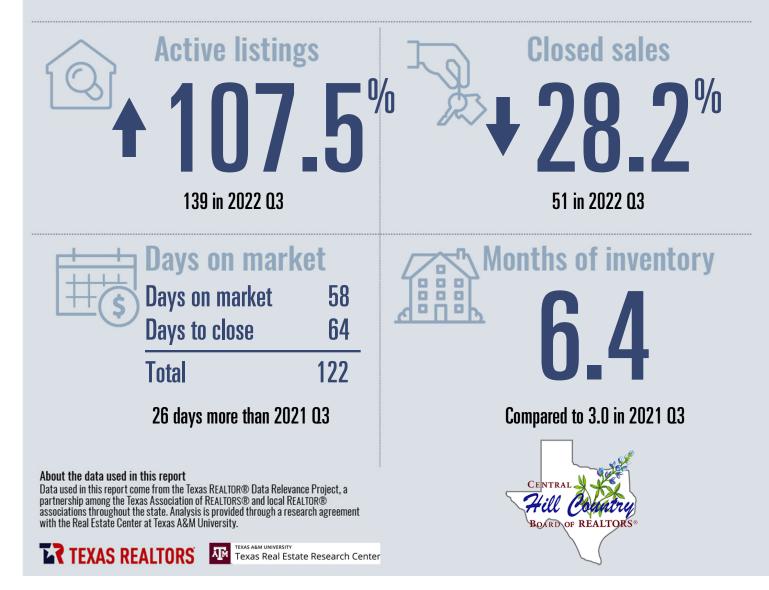

# Gillespie County Housing Report

| ) | Days on market<br>Days to close | 62<br>18 |
|---|---------------------------------|----------|
|   | Total                           | 80       |
|   | 12 days less than 2021 Q        | 3        |

Months of inventory 4.5

Compared to 2.3 in 2021 Q3