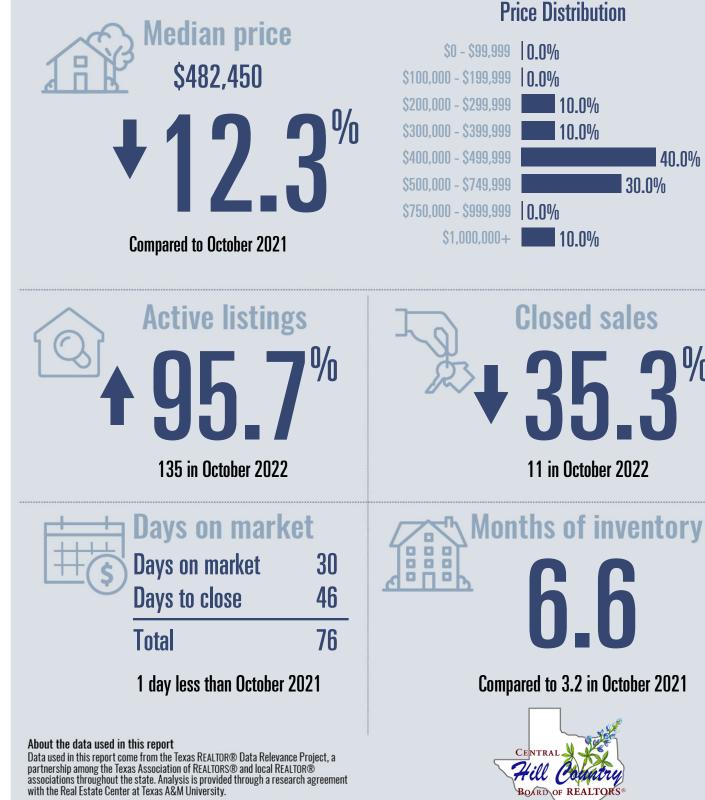

# **Blanco County Housing Report**

**October 2022** 

40.0%

**V/**0

30.0%

TEXAS A&M UNIVERSITY

TEXAS REALTORS

Texas Real Estate Research Center

#### **Price Distribution**

Months of inventory 000 10

Compared to 2.7 in October 2021