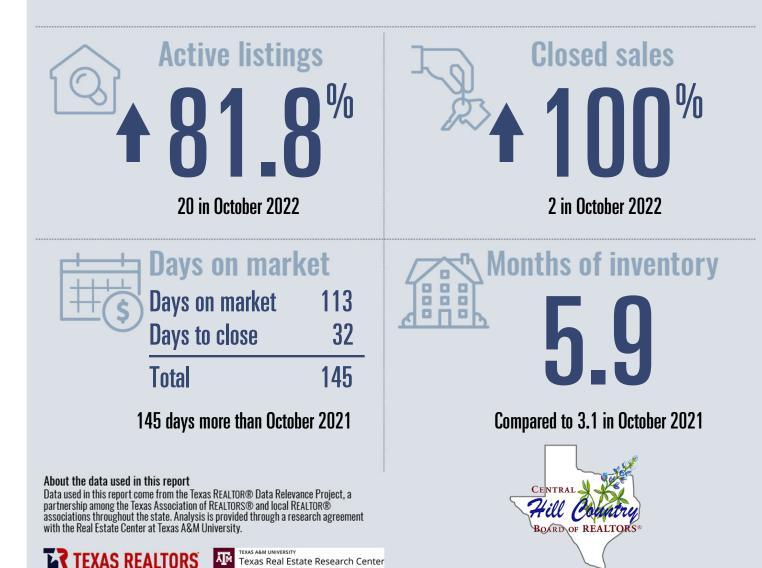

#### About the data used in this report

Data used in this report come from the Texas REALTOR® Data Relevance Project, a partnership among the Texas Association of REALTORS® and local REALTOR® associations throughout the state. Analysis is provided through a research agreement with the Real Estate Center at Texas A&M University.