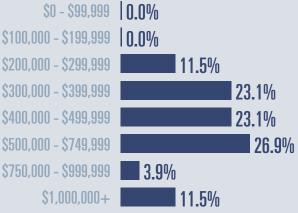

#### **Price Distribution**

Months of inventory 000 10

Compared to 2.7 in October 2021