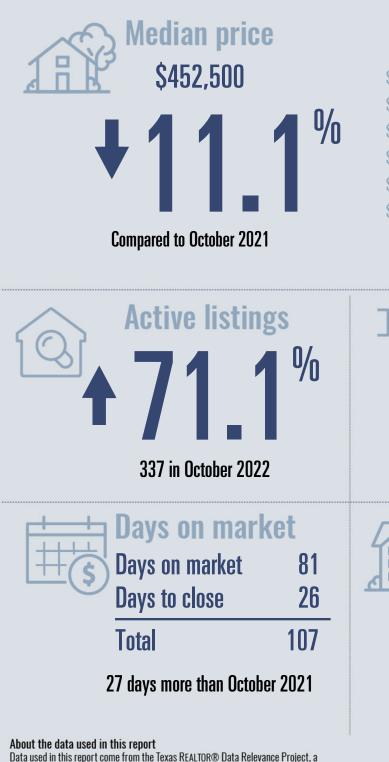

## Gillespie County Housing Report

#### About the data used in this report

Data used in this report come from the Texas REALTOR® Data Relevance Project, a partnership among the Texas Association of REALTORS® and local REALTOR® associations throughout the state. Analysis is provided through a research agreement with the Real Estate Center at Texas A&M University.

### October 2022

#### **Price Distribution**

26 in October 2022

Months of inventory

Compared to 2.2 in October 2021