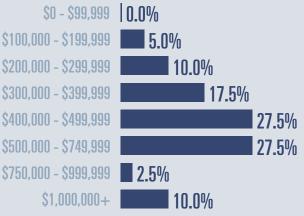

## Gillespie County Housing Report

### October 2022

#### **Price Distribution**

26 in October 2022

Months of inventory

Compared to 2.2 in October 2021