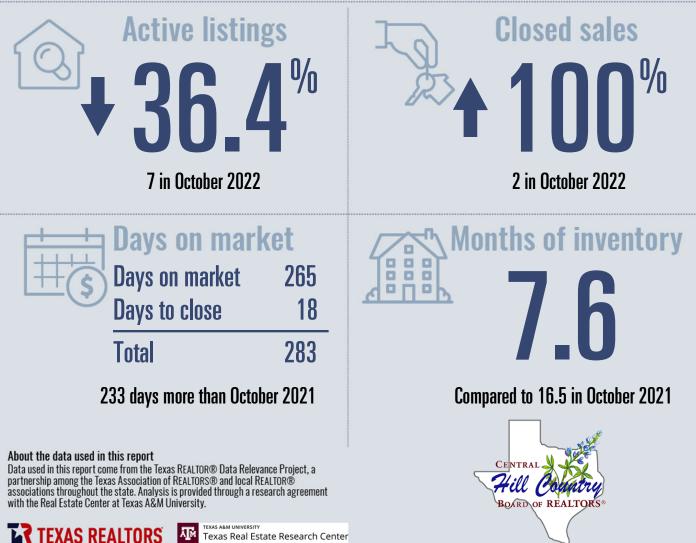

## Gillespie County Housing Report

### October 2022

#### **Price Distribution**

26 in October 2022

Months of inventory

Compared to 2.2 in October 2021

### Data used in this report come from the Texas REALTOR® Data Relevance Project, a partnership among the Texas Association of REALTOR® and local REALTOR® associations throughout the state. Analysis is provided through a research agreement with the Real Estate Center at Texas A&M University.

#### About the data used in this report

Data used in this report come from the Texas REALTOR® Data Relevance Project, a partnership among the Texas Association of REALTORS® and local REALTOR® associations throughout the state. Analysis is provided through a research agreement with the Real Estate Center at Texas A&M University.