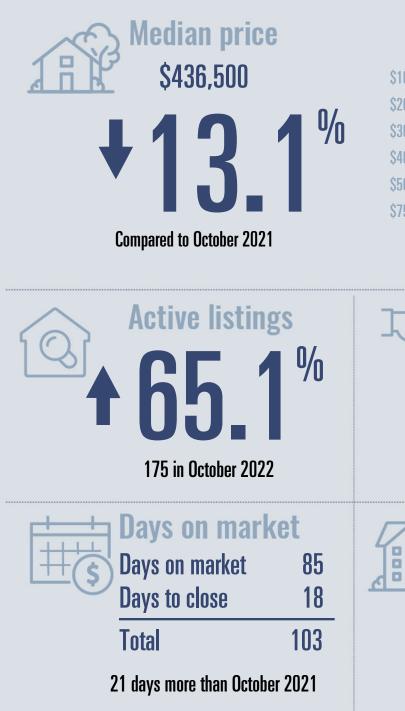

## **Central Hill Country Housing Report**



### Data used in this report come from the Texas REALTOR® Data Relevance Project, a partnership among the Texas Association of REALTOR® and local REALTOR® associations throughout the state. Analysis is provided through a research agreement with the Real Estate Center at Texas A&M University.

TEXAS A&M UNIVERSITY



Texas Real Estate Research Center

### **October 2022**

#### **Price Distribution**





Months of inventory 000 10

Compared to 2.7 in October 2021



# **Blanco County Housing Report**



**October 2022** 

40.0%

**V/**0

30.0%

TEXAS A&M UNIVERSITY

TEXAS REALTORS

Texas Real Estate Research Center

## Gillespie County Housing Report



#### About the data used in this report

Data used in this report come from the Texas REALTOR® Data Relevance Project, a partnership among the Texas Association of REALTORS® and local REALTOR® associations throughout the state. Analysis is provided through a research agreement with the Real Estate Center at Texas A&M University.



TEXAS A&M UNIVERSITY Texas Real Estate Research Center

### October 2022

#### **Price Distribution**





26 in October 2022

Months of inventory

Compared to 2.2 in October 2021



# **Kimble County Housing Report**

Median price

\$466,000

**Compared to October 2021** 

### October 2022

#### **Price Distribution**

| \$0 - \$99,999        | 0.0% |       |
|-----------------------|------|-------|
| \$100,000 - \$199,999 | 0.0% |       |
| \$200,000 - \$299