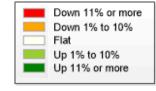

Market Analysis By County: Kimble County

| Property Type      |              | Closed<br>Sales* | 3 | YoY%    | Dollar<br>Volume | YoY%    | Average<br>Price | YoY%    | Median<br>Price | YoY%    | Price/<br>Sqft | YoY%    | DOM | New<br>Listings | Active<br>Listings | Pending<br>Sales | Months<br>Inventory | Close<br>To OLP |
|--------------------|--------------|------------------|---|---------|------------------|---------|------------------|---------|-----------------|---------|----------------|---------|-----|-----------------|--------------------|------------------|---------------------|-----------------|
| All(New and Exis   | <u>ting)</u> |                  |   |         |                  |         |                  |         |                 |         |                |         |     |                 |                    |                  |                     |                 |
| Residential (SF/CC | ND/TH)       |                  | - | -100.0% | -                | -100.0% | -                | -100.0% | -               | -100.0% | -              | -100.0% | -   | -               | 7                  | 3                | 8.4                 | 0.0%            |
|                    | YTD:         | -                | 7 | 16.7%   | \$4,375,000      | 123.5%  | \$625,000        | 91.5%   | \$565,000       | 86.8%   | \$315          | 48.9%   | 62  | 16              | 8                  | 8                |                     | 97.1%           |
| Single Family      |              |                  | - | -100.0% | -                | -100.0% | -                | -100.0% | -               | -100.0% | -              | -100.0% | -   | -               | 7                  | 3                | 8.4                 | 0.0%            |
|                    | YTD:         | -                | 7 | 16.7%   | \$4,375,000      | 123.5%  | \$625,000        | 91.5%   | \$565,000       | 86.8%   | \$315          | 48.9%   | 62  | 16              | 8                  | 8                |                     | 97.1%           |
| Townhouse          |              |                  | - | 0.0%    | -                | 0.0%    | -                | 0.0%    | -               | 0.0%    | -              | 0.0%    | -   | -               | -                  | -                | -                   | . 0.0%          |
|                    | YTD:         |                  | - | 0.0%    | -                | 0.0%    | -                | 0.0%    | -               | 0.0%    | -              | 0.0%    | -   | -               | -                  | -                |                     | 0.0%            |
| Condominium        |              |                  | - | 0.0%    | -                | 0.0%    | -                | 0.0%    | -               | 0.0%    | -              | 0.0%    | -   | -               | -                  | -                | -                   | . 0.0%          |
|                    | YTD:         |                  | - | 0.0%    | -                | 0.0%    | -                | 0.0%    | -               | 0.0%    | -              | 0.0%    | -   | -               | -                  | -                |                     | 0.0%            |
| Existing Home      |              |                  |   |         |                  |         |                  |         |                 |         |                |         |     |                 |                    |                  |                     |                 |
| Residential (SF/CC | ND/TH)       |                  | - | -100.0% | -                | -100.0% | -                | -100.0% | -               | -100.0% | -              | -100.0% | -   | -               | 7                  | 3                | 9.3                 | 0.0%            |
|                    | YTD:         | (                | 6 | 0.0%    | \$2,975,000      | 52.0%   | \$495,833        | 52.0%   | \$505,000       | 66.9%   | \$227          | 7.1%    | 70  | 15              | 8                  | 7                |                     | 98.4%           |
| Single Family      |              |                  | - | -100.0% | -                | -100.0% | -                | -100.0% | -               | -100.0% | -              | -100.0% | -   | -               | 7                  | 3                | 9.3                 | 0.0%            |
|                    | YTD:         | (                | 6 | 0.0%    | \$2,975,000      | 52.0%   | \$495,833        | 52.0%   | \$505,000       | 66.9%   | \$227          | 7.1%    | 70  | 15              | 8                  | 7                |                     | 98.4%           |
| Townhouse          |              |                  | - | 0.0%    | -                | 0.0%    | -                | 0.0%    | -               | 0.0%    | -              | 0.0%    | -   | -               | -                  | -                | -                   | . 0.0%          |
|                    | YTD:         |                  | - | 0.0%    | -                | 0.0%    | -                | 0.0%    | -               | 0.0%    | -              | 0.0%    | -   | -               | -                  | -                |                     | 0.0%            |
| Condominium        |              |                  | - | 0.0%    | -                | 0.0%    | -                | 0.0%    | -               | 0.0%    | -              | 0.0%    | -   | -               | -                  | -                | -                   | . 0.0%          |
|                    | YTD:         |                  | - | 0.0%    | -                | 0.0%    | -                | 0.0%    | -               | 0.0%    | -              | 0.0%    | -   | -               | -                  | -                |                     | 0.0%            |
| New Construction   | <u>1</u>     |                  |   |         |                  |         |                  |         |                 |         |                |         |     |                 |                    |                  |                     |                 |
| Residential (SF/CC | ND/TH)       |                  | - | 0.0%    | -                | 0.0%    | -                | 0.0%    | -               | 0.0%    | -              | 0.0%    | -   | -               | -                  | -                |                     | 0.0%            |
|                    | YTD:         |                  | 1 | 100.0%  | \$1,400,000      | 100.0%  | \$1,400,000      | 100.0%  | \$1,400,000     | 100.0%  | \$845          | 100.0%  | 12  | 1               | -                  | 1                |                     | 93.4%           |
| Single Family      |              |                  | - | 0.0%    | -                | 0.0%    | -                | 0.0%    | -               | 0.0%    | -              | 0.0%    | -   | -               | -                  | -                | -                   | 0.0%            |
|                    | YTD:         |                  | 1 | 100.0%  | \$1,400,000      | 100.0%  | \$1,400,000      | 100.0%  | \$1,400,000     | 100.0%  | \$845          | 100.0%  | 12  | 1               | -                  | 1                |                     | 93.4%           |
| Townhouse          |              |                  | - | 0.0%    | -                | 0.0%    | -                | 0.0%    | -               | 0.0%    | -              | 0.0%    | -   | -               | -                  | -                |                     | . 0.0%          |
|                    | YTD:         |                  | - | 0.0%    | -                |         | -                | 0.0%    | -               | 0.0%    | -              | 0.0%    | -   | -               | -                  | -                |                     | 0.0%            |
| Condominium        |              |                  | - | 0.0%    | -                |         | -                | 0.0%    | -               | 0.0%    | -              | 0.0%    | -   | -               | -                  | -                | •                   | 0.0%            |
|                    | YTD:         |                  | _ | 0.0%    | -                | 0.0%    | -                | 0.0%    | _               | 0.0%    | _              | 0.0%    | _   | _               | _                  | _                |                     | 0.0%            |