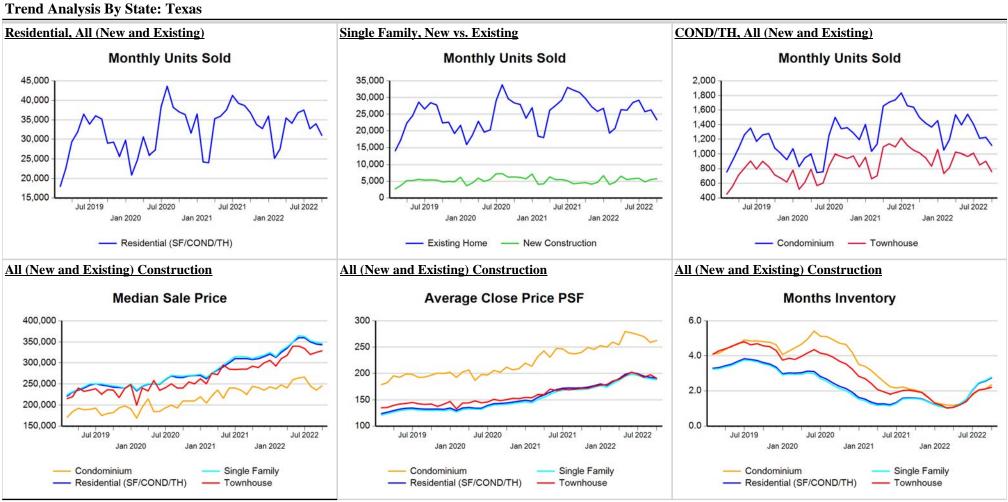

#### **Residential, All (New and Existing)** Single Family, New vs. Existing COND/TH, All (New and Existing) **Monthly Units Sold Monthly Units Sold Monthly Units Sold** 70 60 1 60 40 1 50 1 40 20 0 30 0 0 20 0 10 (20)0 Jul 2019 Jul 2020 Jul 2021 Jul 2022 Jul 2019 Jul 2020 Jul 2021 Jul 2022 Jul 2019 Jul 2020 Jul 2021 Jul 2022 Jan 2020 Jan 2021 Jan 2022 Jan 2020 Jan 2021 Jan 2022 Jan 2020 Jan 2021 Jan 2022 ---- Residential (SF/COND/TH) Existing Home ---- New Construction ---- Condominium ---- Townhouse All (New and Existing) Construction All (New and Existing) Construction All (New and Existing) Construction Average Close Price PSF **Months Inventory** Median Sale Price 2,500,000 500 14.0 12.0 400 2,000,000 10.0 1,500,000 300 8.0 1,000,000 200 6.0 500,000 100 4.0 0 0 2.0 (500,000)(100)0.0 Jul 2019 Jul 2021 Jul 2022 Jul 2019 Jul 2021 Jul 2019 Jul 2021 Jul 2020 Jul 2020 Jul 2022 Jul 2020 Jul 2022 Jan 2020 Jan 2021 Jan 2022 Jan 2020 Jan 2021 Jan 2022 Jan 2020 Jan 2021 Jan 2022 Single Family Condominium Condominium Single Family Condominium Single Family Residential (SF/COND/TH) Residential (SF/COND/TH) Townhouse Townhouse Residential (SF/COND/TH) \_ - Townhouse