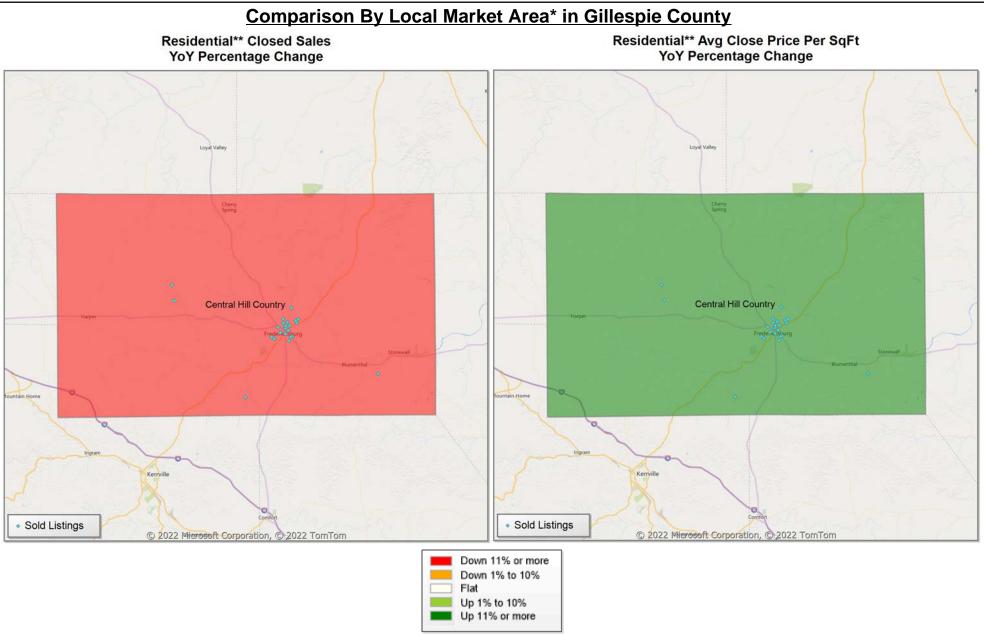

ing) Construction Average Close Price PSF **Months Inventory** Median Sale Price 2,500,000 500 14.0 12.0 400 2,000,000 10.0 1,500,000 300 8.0 1,000,000 200 6.0 500,000 100 4.0 0 0 2.0 (500,000)(100)0.0 Jul 2019 Jul 2021 Jul 2022 Jul 2019 Jul 2021 Jul 2019 Jul 2021 Jul 2020 Jul 2020 Jul 2022 Jul 2020 Jul 2022 Jan 2020 Jan 2021 Jan 2022 Jan 2020 Jan 2021 Jan 2022 Jan 2020 Jan 2021 Jan 2022 Single Family Condominium Condominium Single Family Condominium Single Family Residential (SF/COND/TH) Residential (SF/COND/TH) Townhouse Townhouse Residential (SF/COND/TH) \_ - Townhouse







\* US Census Zip Code Tabulation Area







Residential\*\* Avg Close Price Per SqFt YoY Percentage Change



\* US Census Zip Code Tabulation Area







Up 1% to 10% Up 11% or more



\* Census Place Group







#### \* Custom Defined Market



\* Census Place Group



\* Custom Defined Market



\* Census Place Group



\* Custom Defined Market

# **Central Hill Country Board of REALTORS**

## Market Analysis By Local Market Area\*: Blanco

| Property Type       |        | Closed<br>Sales** | YoY%   | Dollar<br>Volume | YoY%   | Average<br>Price | YoY%   | Median<br>Price | YoY%   | Price/<br>Sqft | YoY%  | DOM | New<br>Listings | Active<br>Listings | Pending<br>Sales | Months<br>Inventory | Close<br>To OLP |
|---------------------|--------|-------------------|--------|------------------|--------|------------------|--------|-----------------|--------|----------------|-------|-----|-----------------|--------------------|------------------|---------------------|-----------------|
| All(New and Ex