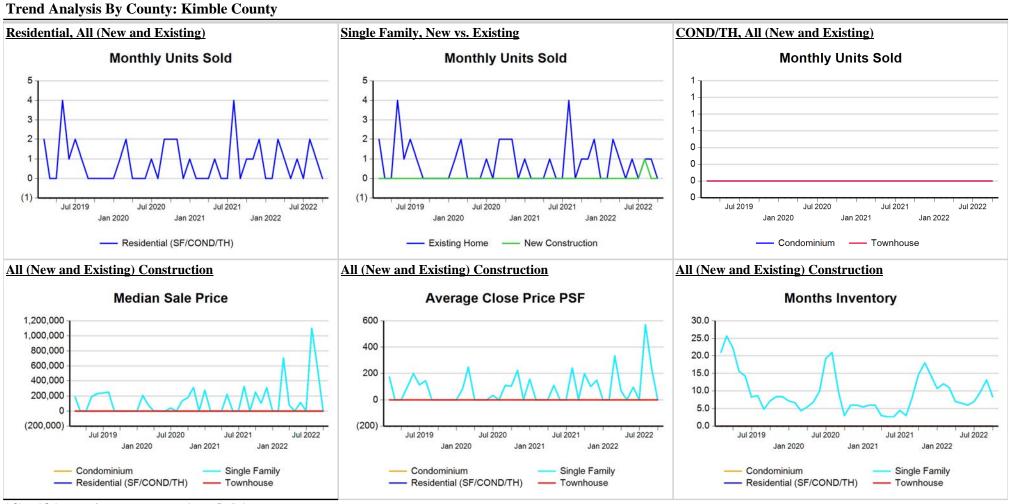

Market Analysis By County: Kimble County

| Property Type      |              | Closed<br>Sales* | 3 | YoY%    | Dollar<br>Volume | YoY%    | Average<br>Price | YoY%    | Median<br>Price | YoY%    | Price/<br>Sqft | YoY%    | DOM | New<br>Listings | Active<br>Listings | Pending<br>Sales | Months<br>Inventory | Close<br>To OLP |
|--------------------|--------------|------------------|---|---------|------------------|---------|------------------|---------|-----------------|---------|----------------|---------|-----|-----------------|--------------------|------------------|---------------------|-----------------|
| All(New and Exis   | <u>ting)</u> |                  |   |         |                  |         |                  |         |                 |         |                |         |     |                 |                    |                  |                     |                 |
| Residential (SF/CC | ND/TH)       |                  | - | -100.0% | -                | -100.0% | -                | -100.0% | -               | -100.0% | -              | -100.0% | -   | -               | 7                  | 3                | 8.4                 | 0.0%            |
|                    | YTD:         | -                | 7 | 16.7%   | \$4,375,000      | 123.5%  | \$625,000        | 91.5%   | \$565,000       | 86.8%   | \$315          | 48.9%   | 62  | 16              | 8                  | 8                |                     | 97.1%           |
| Single Family      |              |                  | - | -100.0% | -                | -100.0% | -                | -100.0% | -               | -100.0% | -              | -100.0% | -   | -               | 7                  | 3                | 8.4                 | 0.0%            |
|                    | YTD:         | -                | 7 | 16.7%   | \$4,375,000      | 123.5%  | \$625,000        | 91.5%   | \$565,000       | 86.8%   | \$315          | 48.9%   | 62  | 16              | 8                  | 8                |                     | 97.1%           |
| Townhouse          |              |                  | - | 0.0%    | -                | 0.0%    | -                | 0.0%    | -               | 0.0%    | -              | 0.0%    | -   | -               | -                  | -                | -                   | . 0.0%          |
|                    | YTD:         |                  | - | 0.0%    | -                | 0.0%    | -                | 0.0%    | -               | 0.0%    | -              | 0.0%    | -   | -               | -                  | -                |                     | 0.0%            |
| Condominium        |              |                  | - | 0.0%    | -                | 0.0%    | -                | 0.0%    | -               | 0.0%    | -              | 0.0%    | -   | -               | -                  | -                | -                   | . 0.0%          |
|                    | YTD:         |                  | - | 0.0%    | -                | 0.0%    | -                | 0.0%    | -               | 0.0%    | -              | 0.0%    | -   | -               | -                  | -                |                     | 0.0%            |
| Existing Home      |              |                  |   |         |                  |         |                  |         |                 |         |                |         |     |                 |                    |                  |                     |                 |
| Residential (SF/CC | ND/TH)       |                  | - | -100.0% | -                | -100.0% | -                | -100.0% | -               | -100.0% | -              | -100.0% | -   | -               | 7                  | 3                | 9.3                 | 0.0%            |
|                    | YTD:         | (                | 6 | 0.0%    | \$2,975,000      | 52.0%   | \$495,833        | 52.0%   | \$505,000       | 66.9%   | \$227          | 7.1%    | 70  | 15              | 8                  | 7                |                     | 98.4%           |
| Single Family      |              |                  | - | -100.0% | -                | -100.0% | -                | -100.0% | -               | -100.0% | -              | -100.0% | -   | -               | 7                  | 3                | 9.3                 | 0.0%            |
|                    | YTD:         | (                | 6 | 0.0%    | \$2,975,000      | 52.0%   | \$495,833        | 52.0%   | \$505,000       | 66.9%   | \$227          | 7.1%    | 70  | 15              | 8                  | 7                |                     | 98.4%           |
| Townhouse          |              |                  | - | 0.0%    | -                | 0.0%    | -                | 0.0%    | -               | 0.0%    | -              | 0.0%    | -   | -               | -                  | -                | -                   | . 0.0%          |
|                    | YTD:         |                  | - | 0.0%    | -                | 0.0%    | -                | 0.0%    | -               | 0.0%    | -              | 0.0%    | -   | -               | -                  | -                |                     | 0.0%            |
| Condominium        |              |                  | - | 0.0%    | -                | 0.0%    | -                | 0.0%    | -               | 0.0%    | -              | 0.0%    | -   | -               | -                  | -                | -                   | . 0.0%          |
|                    | YTD:         |                  | - | 0.0%    | -                | 0.0%    | -                | 0.0%    | -               | 0.0%    | -              | 0.0%    | -   | -               | -                  | -                |                     | 0.0%            |
| New Construction   | <u>1</u>     |                  |   |         |                  |         |                  |         |                 |         |                |         |     |                 |                    |                  |                     |                 |
| Residential (SF/CC | ND/TH)       |                  | - | 0.0%    | -                | 0.0%    | -                | 0.0%    | -               | 0.0%    | -              | 0.0%    | -   | -               | -                  | -                |                     | 0.0%            |
|                    | YTD:         |                  | 1 | 100.0%  | \$1,400,000      | 100.0%  | \$1,400,000      | 100.0%  | \$1,400,000     | 100.0%  | \$845          | 100.0%  | 12  | 1               | -                  | 1                |                     | 93.4%           |
| Single Family      |              |                  | - | 0.0%    | -                | 0.0%    | -                | 0.0%    | -               | 0.0%    | -              | 0.0%    | -   | -               | -                  | -                | -                   | 0.0%            |
|                    | YTD:         |                  | 1 | 100.0%  | \$1,400,000      | 100.0%  | \$1,400,000      | 100.0%  | \$1,400,000     | 100.0%  | \$845          | 100.0%  | 12  | 1               | -                  | 1                |                     | 93.4%           |
| Townhouse          |              |                  | - | 0.0%    | -                | 0.0%    | -                | 0.0%    | -               | 0.0%    | -              | 0.0%    | -   | -               | -                  | -                |                     | . 0.0%          |
|                    | YTD:         |                  | - | 0.0%    | -                |         | -                | 0.0%    | -               | 0.0%    | -              | 0.0%    | -   | -               | -                  | -                |                     | 0.0%            |
| Condominium        |              |                  | - | 0.0%    | -                |         | -                | 0.0%    | -               | 0.0%    | -              | 0.0%    | -   | -               | -                  | -                | •                   | 0.0%            |
|                    | YTD:         |                  | _ | 0.0%    | -                | 0.0%    | -                | 0.0%    | _               | 0.0%    | _              | 0.0%    | _   | _               | _                  | _                |                     | 0.0%            |