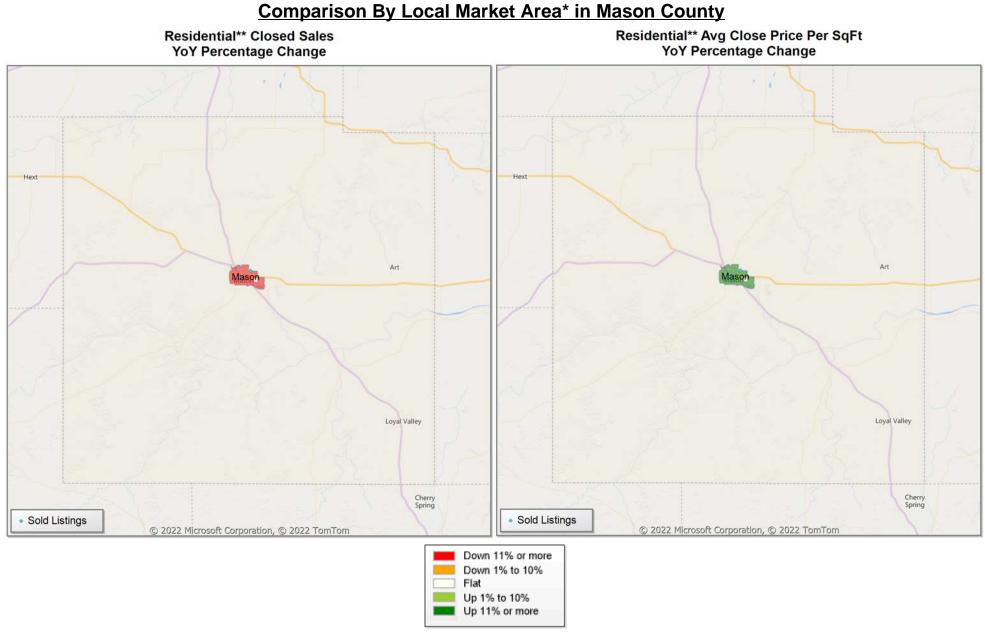

Market Analysis By County: Mason County

| Property Type      |              | Closed<br>Sales* | YoY%   | Dollar<br>Volume | YoY%   | Average<br>Price | YoY%   | Median<br>Price | YoY%   | Price/<br>Sqft | YoY%   | DOM | New<br>Listings | Active<br>Listings | Pending<br>Sales | Months<br>Inventory | Close<br>To OLP |
|--------------------|--------------|------------------|--------|------------------|--------|------------------|--------|-----------------|--------|----------------|--------|-----|-----------------|--------------------|------------------|---------------------|-----------------|
| All(New and Exist  | <u>ting)</u> |                  |        |                  |        |                  |        |                 |        |                |        |     |                 |                    |                  |                     |                 |
| Residential (SF/CO | ND/TH)       | 2                | -60.0% | \$744,950        | -59.1% | \$372,475        | 2.2%   | \$372,475       | 9.6%   | \$233          | 13.5%  | 163 | 2               | 24                 | 4                | 7.4                 | 82.4%           |
|                    | YTD:         | 34               | 3.0%   | \$10,747,850     | -6.3%  | \$316,113        | -9.1%  | \$337,000       | 41.0%  | \$232          | 27.6%  | 101 | 54              | 18                 | 17               |                     | 93.8%           |
| Single Family      |              | 2                | -60.0% | \$744,950        | -59.1% | \$372,475        | 2.2%   | \$372,475       | 9.6%   | \$233          | 13.5%  | 163 | 2               | 24                 | 4                | 7.4                 | 82.4%           |
|                    | YTD:         | 34               | 3.0%   | \$10,747,850     | -6.3%  | \$316,113        | -9.1%  | \$337,000       | 41.0%  | \$232          | 27.6%  | 101 | 54              | 18                 | 17               |                     | 93.8%           |
| Townhouse          |              | -                | 0.0%   | -                | 0.0%   | -                | 0.0%   | -               | 0.0%   | -              | 0.0%   | -   | -               | -                  | -                | -                   | 0.0%            |
|                    | YTD:         | -                | 0.0%   | -                | 0.0%   | -                | 0.0%   | -               | 0.0%   | -              | 0.0%   | -   | -               | -                  | -                |                     | 0.0%            |
| Condominium        |              | -                | 0.0%   | -                | 0.0%   | -                | 0.0%   | -               | 0.0%   | -              | 0.0%   | -   | -               | -                  | -                | -                   | 0.0%            |
|                    | YTD:         | -                | 0.0%   | -                | 0.0%   | -                | 0.0%   | -               | 0.0%   | -              | 0.0%   | -   | -               | -                  | -                |                     | 0.0%            |
| Existing Home      |              |                  |        |                  |        |                  |        |                 |        |                |        |     |                 |                    |                  |                     |                 |
| Residential (SF/CO | ND/TH)       | 1                | -80.0% | \$359,950        | -80.2% | \$359,950        | -1.2%  | \$359,950       | 5.9%   | \$240          | 16.7%  | 68  | 2               | 24                 | 4                | 8.0                 | 100.0%          |
|                    | YTD:         | 31               | 24.0%  | \$9,512,850      | -2.5%  | \$306,866        | -21.4% | \$325,000       | 8.7%   | \$222          | 10.7%  | 90  | 52              | 17                 | 17               |                     | 94.8%           |
| Single Family      |              | 1                | -80.0% | \$359,950        | -80.2% | \$359,950        | -1.2%  | \$359,950       | 5.9%   | \$240          | 16.7%  | 68  | 2               | 24                 | 4                | 8.0                 | 100.0%          |
|                    | YTD:         | 31               | 24.0%  | \$9,512,850      | -2.5%  | \$306,866        | -21.4% | \$325,000       | 8.7%   | \$222          | 10.7%  | 90  | 52              | 17                 | 17               |                     | 94.8%           |
| Townhouse          |              | -                | 0.0%   | -                | 0.0%   | -                | 0.0%   | -               | 0.0%   | -              | 0.0%   | -   | -               | -                  | -                | -                   | 0.0%            |
|                    | YTD:         | -                | 0.0%   | -                | 0.0%   | -                | 0.0%   | -               | 0.0%   | -              | 0.0%   | -   | -               | -                  | -                |                     | 0.0%            |
| Condominium        |              | -                | 0.0%   | -                | 0.0%   | -                | 0.0%   | -               | 0.0%   | -              | 0.0%   | -   | -               | -                  | -                | -                   | 0.0%            |
|                    | YTD:         | -                | 0.0%   | -                | 0.0%   | -                | 0.0%   | -               | 0.0%   | -              | 0.0%   | -   | -               | -                  | -                |                     | 0.0%            |
| New Construction   | <u>1</u>     |                  |        |                  |        |                  |        |                 |        |                |        |     |                 |                    |                  |                     |                 |
| Residential (SF/CO | ND/TH)       | 1                | 100.0% | \$385,000        | 100.0% | \$385,000        | 100.0% | \$385,000       | 100.0% | \$227          | 100.0% | 258 | -               | -                  | -                | -                   | 64.7%           |
|                    | YTD:         | 3                | -62.5% | \$1,235,000      | -28.0% | \$411,667        | 91.9%  | \$385,000       | 79.7%  | \$320          | 162.7% | 212 | 2               | 2                  | -                |                     | 83.0%           |
| Single Family      |              | 1                | 100.0% | \$385,000        | 100.0% | \$385,000        | 100.0% | \$385,000       | 100.0% | \$227          | 100.0% | 258 | -               | -                  | -                | -                   | 64.7%           |
|                    | YTD:         | 3                | -62.5% | \$1,235,000      | -28.0% | \$411,667        | 91.9%  | \$385,000       | 79.7%  | \$320          | 162.7% | 212 | 2               | 2                  | -                |                     | 83.0%           |
| Townhouse          |              | -                | 0.0%   | -                | 0.0%   | -                | 0.0%   | -               | 0.0%   | -              | 0.0%   | -   | -               | -                  | -                | -                   | 0.0%            |
|                    | YTD:         | -                | 0.0%   | -                | 0.0%   | -                | 0.0%   | -               | 0.0%   | -              | 0.0%   | -   | -               | -                  | -                |                     | 0.0%            |
| Condominium        |              | -                | 0.0%   | -                | 0.0%   | -                | 0.0%   | -               | 0.0%   | -              | 0.0%   | -   | -               | -                  | -                | -                   | 0.0%            |
|                    | YTD:         | -                | 0.0%   | -                | 0.0%   | -                | 0.0%   | -               | 0.0%   | -              | 0.0%   | -   | -               | -                  | -                |                     | 0.0%            |

#### \* Custom Defined Market

\* Census Place Group

\* Custom Defined Market

\* Census Place Group

\* Custom Defined Market