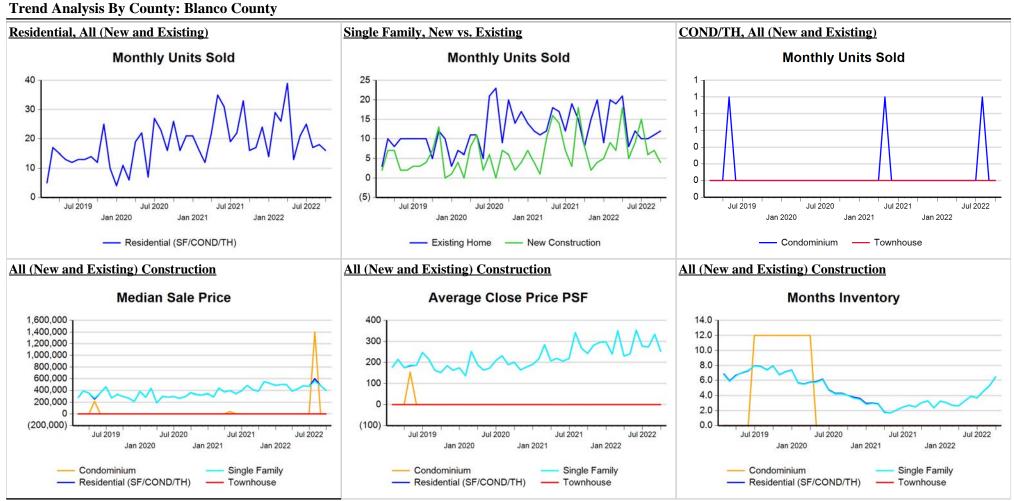

#### Market Analysis By County: Blanco County

| Property Type      |        | Closed<br>Sales* | YoY%   | Dollar<br>Volume | YoY%    | Average<br>Price | YoY%    | Median<br>Price | YoY%    | Price/<br>Sqft | YoY%   | DOM | New<br>Listings | Active<br>Listings | Pending<br>Sales | Months<br>Inventory | Close<br>To OLF |
|--------------------|--------|------------------|--------|------------------|---------|------------------|---------|-----------------|---------|----------------|--------|-----|-----------------|--------------------|------------------|---------------------|-----------------|
| All(New and Exist  | ting)  |                  |        |                  |         |                  |         |                 |         |                |        |     |                 |                    |                  |                     |                 |
| Residential (SF/CO | ND/TH) | 16               | 0.0%   | \$7,059,424      | -11.5%  | \$441,214        | -11.5%  | \$398,210       | 3.4%    | \$253          | 4.4%   | 60  | 43              | 139                | 9                | 6.4                 | 89.7%           |
|                    | YTD:   | 204              | -1.0%  | \$112,518,510    | 1.0%    | \$551,561        | 2.0%    | \$470,000       | 19.8%   | \$280          | 15.7%  | 58  | 320             | 90                 | 178              |                     | 97.0%           |
| Single Family      |        | 16               | 0.0%   | \$7,059,424      | -11.5%  | \$441,214        | -11.5%  | \$398,210       | 3.4%    | \$253          | 4.4%   | 60  | 43              | 139                | 9                | 6.5                 | 89.7%           |
|                    | YTD:   | 203              | -1.0%  | \$111,114,310    | -0.2%   | \$547,361        | 0.8%    | \$467,500       | 18.4%   | \$280          | 15.7%  | 58  | 319             | 90                 | 177              |                     | 97.0%           |
| Townhouse          |        | -                | 0.0%   | -                | 0.0%    | -                | 0.0%    | -               | 0.0%    | -              | 0.0%   | -   | -               | -                  | -                | -                   | 0.0%            |
|                    | YTD:   | -                | 0.0%   | -                | 0.0%    | -                | 0.0%    | -               | 0.0%    | -              | 0.0%   | -   | -               | -                  | -                |                     | 0.0%            |
| Condominium        |        | -                | 0.0%   | -                | 0.0%    | -                | 0.0%    | -               | 0.0%    | -              | 0.0%   | -   | -               | -                  | -                | -                   | 0.0%            |
|                    | YTD:   | 1                | 0.0%   | \$1,400,000      | 3400.0% | \$1,400,000      | 3400.0% | \$1,400,000     | 3400.0% | -              | 0.0%   | 9   | 1               | -                  | 1                |                     | 87.5%           |
| Existing Home      |        |                  |        |                  |         |                  |         |                 |         |                |        |     |                 |                    |                  |                     |                 |
| Residential (SF/CO | ND/TH) | 12               | 50.0%  | \$5,454,545      | -4.2%   | \$454,545        | -36.1%  | \$375,000       | -47.5%  | \$271          | -11.1% | 60  | 22              | 75                 | 8                | 5.4                 | . 85.4%         |
|                    | YTD:   | 124              | -0.8%  | \$78,051,956     | -5.9%   | \$629,451        | -5.1%   | \$520,000       | 8.3%    | \$307          | 12.2%  | 63  | 186             | 47                 | 104              |                     | 94.9%           |
| Single Family      |        | 12               | 50.0%  | \$5,454,545      | -4.2%   | \$454,545        | -36.1%  | \$375,000       | -47.5%  | \$271          | -11.1% | 60  | 22              | 75                 | 8                | 5.4                 | 85.4%           |
|                    | YTD:   | 123              | -0.8%  | \$76,645,640     | -7.5%   | \$623,135        | -6.8%   | \$516,000       | 7.2%    | \$307          | 12.2%  | 63  | 185             | 47                 | 103              |                     | 95.0%           |
| Townhouse          |        | -                | 0.0%   | -                | 0.0%    | -                | 0.0%    | -               | 0.0%    | -              | 0.0%   | -   | -               | -                  | -                | -                   | 0.0%            |
|                    | YTD:   | -                | 0.0%   | -                | 0.0%    | -                | 0.0%    | -               | 0.0%    | -              | 0.0%   | -   | -               | -                  | -                |                     | 0.0%            |
| Condominium        |        | -                | 0.0%   | -                | 0.0%    | -                | 0.0%    | -               | 0.0%    | -              | 0.0%   | -   | -               | -                  | -                | -                   | 0.0%            |
|                    | YTD:   | 1                | 0.0%   | \$1,400,000      | 3400.0% | \$1,400,000      | 3400.0% | \$1,400,000     | 3400.0% | -              | 0.0%   | 9   | 1               | -                  | 1                |                     | 87.5%           |
| New Construction   |        |                  |        |                  |         |                  |         |                 |         |                |        |     |                 |                    |                  |                     |                 |
| Residential (SF/CO | ND/TH) | 4                | -50.0% | \$1,618,210      | -29.2%  | \$404,553        | 41.6%   | \$419,105       | 49.4%   | \$205          | 13.7%  | 60  | 21              | 64                 | 1                | 8.4                 | . 101.5%        |
|                    | YTD:   | 80               | -1.2%  | \$34,544,444     | 21.5%   | \$431,806        | 23.0%   | \$425,000       | 26.3%   | \$238          | 23.8%  | 50  | 134             | 42                 | 74               |                     | 100.1%          |
| Single Family      |        | 4                | -50.0% | \$1,618,210      | -29.2%  | \$404,553        | 41.6%   | \$419,105       | 49.4%   | \$205          | 13.7%  | 60  | 21              | 64                 | 1                | 8.4                 | . 101.5%        |
|                    | YTD:   | 80               | -1.2%  | \$34,544,444     | 21.5%   | \$431,806        | 23.0%   | \$425,000       | 26.3%   | \$238          | 23.8%  | 50  | 134             | 42                 | 74               |                     | 100.1%          |
| Townhouse          |        | -                | 0.0%   | -                | 0.0%    | -                | 0.0%    | -               | 0.0%    | -              | 0.0%   | -   | -               | -                  | -                | -                   | 0.0%            |
|                    | YTD:   | -                | 0.0%   | -                | 0.0%    | -                | 0.0%    | -               | 0.0%    | -              | 0.0%   | -   | -               | -                  | -                |                     | 0.0%            |
| Condominium        |        | -                | 0.0%   | -                | 0.0%    | -                | 0.0%    | -               | 0.0%    | -              | 0.0%   | -   | -               | -                  | -                | -                   | 0.0%            |
|                    | YTD:   | -                | 0.0%   | -                | 0.0%    | -                | 0.0%    | _               | 0.0%    | -              | 0.0%   | -   | -               | -                  | -                |                     | 0.0%            |