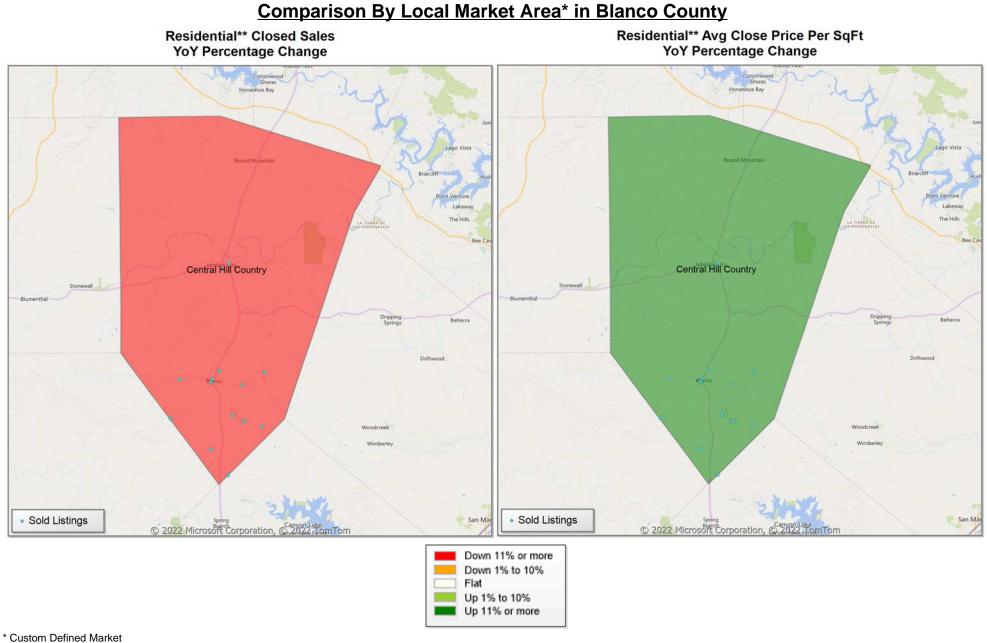

\* Local Market Area Code: CHC; Type: Custom Defined Market \*\* Closed Sale counts for most recent 3 months are Preliminary.