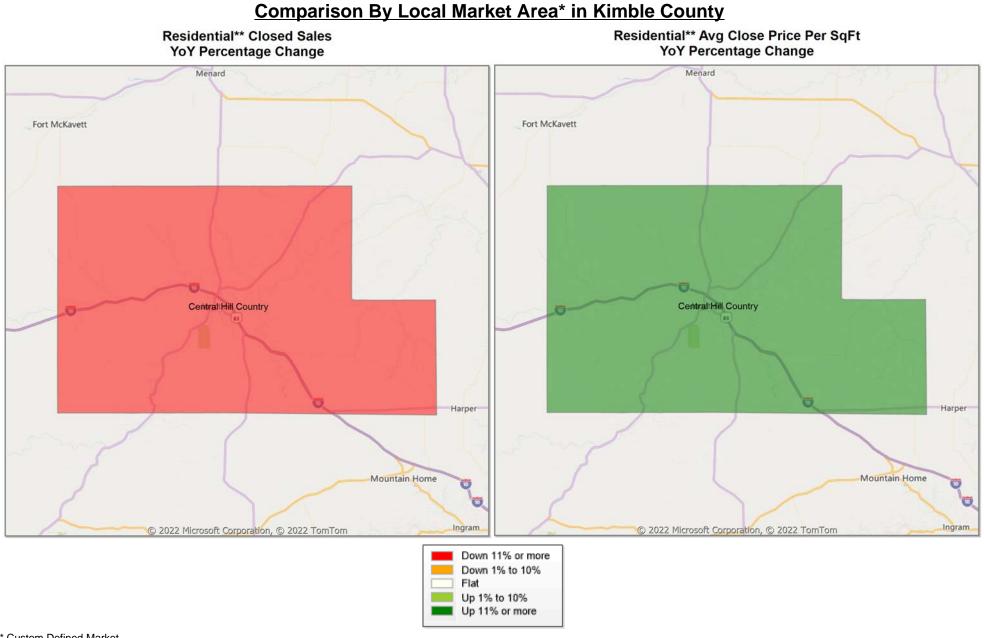

### Market Analysis By Local Market Area\*: Central Hill Country

| Property Type          |    | Closed<br>Sales** | YoY%   | Dollar<br>Volume | YoY%   | Average<br>Price | YoY%  | Median<br>Price | YoY%   | Price/<br>Sqft | YoY%    | DOM | New<br>Listings | Active<br>Listings | Pending<br>Sales | Months<br>Inventory | Close<br>To OLP |
|------------------------|----|-------------------|--------|------------------|--------|------------------|-------|-----------------|--------|----------------|---------|-----|-----------------|--------------------|------------------|---------------------|-----------------|
| All(New and Existing)  |    |                   |        |                  |        |                  |       |                 |        |                |         |     |                 |                    |                  |                     |                 |
| Residential (SF/COND/T | H) | 44                | -25.4% | \$30,668,219     | -11.2% | \$697,005        | 19.0% | \$559,225       | 24.6%  | \$355          | 21.5%   | 66  | 96              | 341                | 58               | 5.3                 | 90.0%           |
| YI                     | D: | 585               | -11.5% | \$387,608,446    | -5.4%  | \$662,579        | 6.9%  | \$528,000       | 17.4%  | \$335          | 13.3%   | 72  | 897             | 235                | 387              |                     | 96.4%           |
| Single Family          |    | 44                | -25.4% | \$30,668,219     | -11.2% | \$697,005        | 19.0% | \$559,225       | 24.6%  | \$355          | 21.5%   | 66  | 96              | 341                | 58               | 5.3                 | 90.0%           |
| YI                     | D: | 584               | -11.3% | \$386,204,638    | -5.1%  | \$661,309        | 6.9%  | \$527,000       | 17.1%  | \$335          | 13.3%   | 72  | 896             | 234                | 386              |                     | 96.5%           |
| Townhouse              |    | -                 | 0.0%   | -                | 0.0%   | -                | 0.0%  | -               | 0.0%   | -              | 0.0%    | -   | -               | -                  | -                | -                   | 0.0%            |
| YI                     | D: | -                 | 0.0%   | -                | 0.0%   | -                | 0.0%  | -               | 0.0%   | -              | 0.0%    | -   | -               | -                  | -                |                     | 0.0%            |
| Condominium            |    | -                 | 0.0%   | -                | 0.0%   | -                | 0.0%  | -               | 0.0%   | -              | 0.0%    | -   | -               | -                  | -                | -                   | 0.0%            |
| YI                     | D: | 1                 | -66.7% | \$1,400,000      | -46.5% | \$1,400,000      | 60.4% | \$1,400,000     | 326.1% | -              | -100.0% | 9   | 1               | 1                  | 1                |                     | 87.5%           |
| Existing Home          |    |                   |        |                  |        |                  |       |                 |        |                |         |     |                 |                    |                  |                     |                 |
| Residential (SF/COND/T | H) | 36                | -20.0% | \$27,224,417     | -7.5%  | \$756,234        | 15.7% | \$597,500       | 13.8%  | \$384          | 20.7%   | 64  | 69              | 253                | 47               | 5.1                 | 88.6%           |
| YI                     | D: | 440               | -16.5% | \$318,025,622    | -11.9% | \$722,786        | 5.6%  | \$598,750       | 14.1%  | \$360          | 12.4%   | 70  | 689             | 172                | 276              |                     | 95.2%           |
| Single Family          |    | 36                | -20.0% | \$27,224,417     | -7.5%  | \$756,234        | 15.7% | \$597,500       | 13.8%  | \$384          | 20.7%   | 64  | 69              | 253                | 47               | 5.2                 | 88.6%           |
| YI                     | D: | 439               | -16.2% | \$316,622,523    | -11.6% | \$721,236        | 5.5%  | \$598,500       | 14.0%  | \$360          | 12.3%   | 70  | 688             | 172                | 275              |                     | 95.2%           |
| Townhouse              |    | -                 | 0.0%   | -                | 0.0%   | -                | 0.0%  | -               | 0.0%   | -              | 0.0%    | -   | -               | -                  | -                | -                   | 0.0%            |
| YI                     | D: | -                 | 0.0%   | -                | 0.0%   | -                | 0.0%  | -               | 0.0%   | -              | 0.0%    | -   | -               | -                  | -                |                     | 0.0%            |
| Condominium            |    | -                 | 0.0%   | -                | 0.0%   | -                | 0.0%  | -               | 0.0%   | -              | 0.0%    | -   | -               | -                  | -                | -                   | 0.0%            |
| YI                     | D: | 1                 | -66.7% | \$1,400,000      | -46.5% | \$1,400,000      | 60.4% | \$1,400,000     | 326.1% | -              | -100.0% | 9   | 1               | 1                  | 1                |                     | 87.5%           |
| New Construction       |    |                   |        |                  |        |                  |       |                 |        |                |         |     |                 |                    |                  |                     |                 |
| Residential (SF/COND/T | H) | 8                 | -42.9% | \$3,562,260      | -30.5% | \$445,283        | 21.7% | \$455,000       | 13.8%  | \$230          | 10.9%   | 73  | 27              | 88                 | 11               | 5.9                 | 96.0%           |
| YI                     | D: | 144               | 7.5%   | \$69,040,659     | 41.5%  | \$479,449        | 31.7% | \$450,250       | 32.6%  | \$260          | 30.8%   | 77  | 208             | 62                 | 111              |                     | 100.0%          |
| Single Family          |    | 8                 | -42.9% | \$3,562,260      | -30.5% | \$445,283        | 21.7% | \$455,000       | 13.8%  | \$230          | 10.9%   | 73  | 27              | 88                 | 11               | 5.9                 | 96.0%           |
| YI                     | D: | 144               | 7.5%   | \$69,040,659     | 41.5%  | \$479,449        | 31.7% | \$450,250       | 32.6%  | \$260          | 30.8%   | 77  | 208             | 62                 | 111              |                     | 100.0%          |
| Townhouse              |    | -                 | 0.0%   | -                | 0.0%   | -                | 0.0%  | -               | 0.0%   | -              | 0.0%    | -   | -               | -                  | -                | -                   | 0.0%            |
| YI                     | D: | -                 | 0.0%   | -                | 0.0%   | -                | 0.0%  | -               | 0.0%   | -              | 0.0%    | -   | -               | -                  | -                |                     | 0.0%            |
| Condominium            |    | -                 | 0.0%   | -                | 0.0%   | -                | 0.0%  | -               | 0.0%   | -              | 0.0%    | -   | -               | -                  | -                | -                   | 0.0%            |
| YT                     | D: | -                 | 0.0%   | -                | 0.0%   | -                | 0.0%  | -               | 0.0%   | -              | 0.0%    | -   | -               | -                  | -                |                     | 0.0%            |

\* Local Market Area Code: CHC; Type: Custom Defined Market \*\* Closed Sale counts for most recent 3 months are Preliminary.