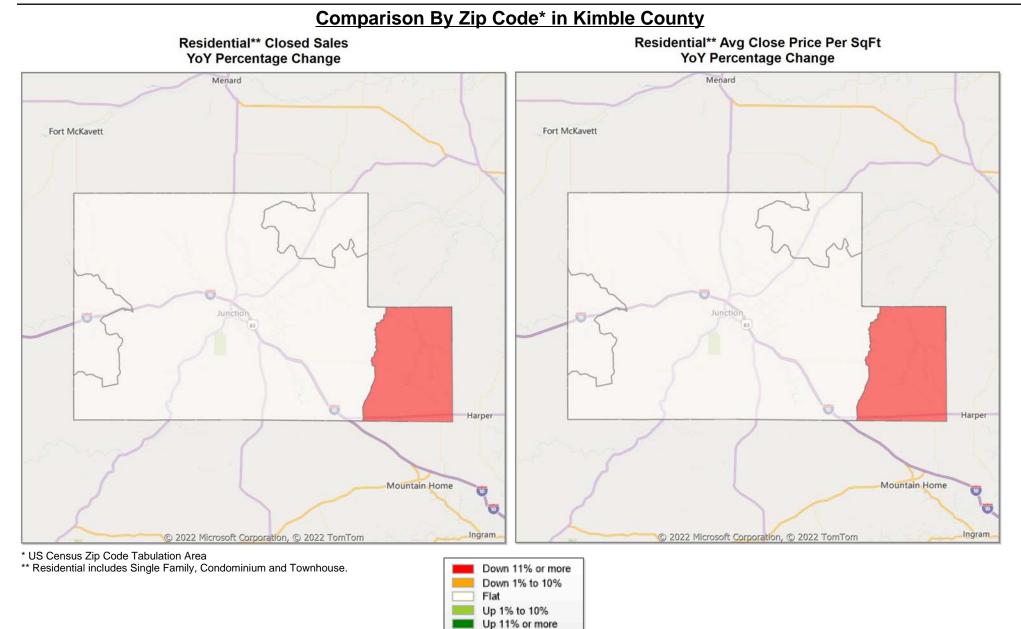

Market Analysis By County: Mason County

| Property Type      |              | Closed<br>Sales* | YoY%   | Dollar<br>Volume | YoY%   | Average<br>Price | YoY%   | Median<br>Price | YoY%   | Price/<br>Sqft | YoY%   | DOM | New<br>Listings | Active<br>Listings | Pending<br>Sales | Months<br>Inventory | Close<br>To OLP |
|--------------------|--------------|------------------|--------|------------------|--------|------------------|--------|-----------------|--------|----------------|--------|-----|-----------------|--------------------|------------------|---------------------|-----------------|
| All(New and Exist  | <u>ting)</u> |                  |        |                  |        |                  |        |                 |        |                |        |     |                 |                    |                  |                     |                 |
| Residential (SF/CO | ND/TH)       | 2                | -60.0% | \$744,950        | -59.1% | \$372,475        | 2.2%   | \$372,475       | 9.6%   | \$233          | 13.5%  | 163 | 2               | 24                 | 4                | 7.4                 | 82.4%           |
|                    | YTD:         | 34               | 3.0%   | \$10,747,850     | -6.3%  | \$316,113        | -9.1%  | \$337,000       | 41.0%  | \$232          | 27.6%  | 101 | 54              | 18                 | 17               |                     | 93.8%           |
| Single Family      |              | 2                | -60.0% | \$744,950        | -59.1% | \$372,475        | 2.2%   | \$372,475       | 9.6%   | \$233          | 13.5%  | 163 | 2               | 24                 | 4                | 7.4                 | 82.4%           |
|                    | YTD:         | 34               | 3.0%   | \$10,747,850     | -6.3%  | \$316,113        | -9.1%  | \$337,000       | 41.0%  | \$232          | 27.6%  | 101 | 54              | 18                 | 17               |                     | 93.8%           |
| Townhouse          |              | -                | 0.0%   | -                | 0.0%   | -                | 0.0%   | -               | 0.0%   | -              | 0.0%   | -   | -               | -                  | -                | -                   | 0.0%            |
|                    | YTD:         | -                | 0.0%   | -                | 0.0%   | -                | 0.0%   | -               | 0.0%   | -              | 0.0%   | -   | -               | -                  | -                |                     | 0.0%            |
| Condominium        |              | -                | 0.0%   | -                | 0.0%   | -                | 0.0%   | -               | 0.0%   | -              | 0.0%   | -   | -               | -                  | -                | -                   | 0.0%            |
|                    | YTD:         | -                | 0.0%   | -                | 0.0%   | -                | 0.0%   | -               | 0.0%   | -              | 0.0%   | -   | -               | -                  | -                |                     | 0.0%            |
| Existing Home      |              |                  |        |                  |        |                  |        |                 |        |                |        |     |                 |                    |                  |                     |                 |
| Residential (SF/CO | ND/TH)       | 1                | -80.0% | \$359,950        | -80.2% | \$359,950        | -1.2%  | \$359,950       | 5.9%   | \$240          | 16.7%  | 68  | 2               | 24                 | 4                | 8.0                 | 100.0%          |
|                    | YTD:         | 31               | 24.0%  | \$9,512,850      | -2.5%  | \$306,866        | -21.4% | \$325,000       | 8.7%   | \$222          | 10.7%  | 90  | 52              | 17                 | 17               |                     | 94.8%           |
| Single Family      |              | 1                | -80.0% | \$359,950        | -80.2% | \$359,950        | -1.2%  | \$359,950       | 5.9%   | \$240          | 16.7%  | 68  | 2               | 24                 | 4                | 8.0                 | 100.0%          |
|                    | YTD:         | 31               | 24.0%  | \$9,512,850      | -2.5%  | \$306,866        | -21.4% | \$325,000       | 8.7%   | \$222          | 10.7%  | 90  | 52              | 17                 | 17               |                     | 94.8%           |
| Townhouse          |              | -                | 0.0%   | -                | 0.0%   | -                | 0.0%   | -               | 0.0%   | -              | 0.0%   | -   | -               | -                  | -                | -                   | 0.0%            |
|                    | YTD:         | -                | 0.0%   | -                | 0.0%   | -                | 0.0%   | -               | 0.0%   | -              | 0.0%   | -   | -               | -                  | -                |                     | 0.0%            |
| Condominium        |              | -                | 0.0%   | -                | 0.0%   | -                | 0.0%   | -               | 0.0%   | -              | 0.0%   | -   | -               | -                  | -                | -                   | 0.0%            |
|                    | YTD:         | -                | 0.0%   | -                | 0.0%   | -                | 0.0%   | -               | 0.0%   | -              | 0.0%   | -   | -               | -                  | -                |                     | 0.0%            |
| New Construction   | <u>1</u>     |                  |        |                  |        |                  |        |                 |        |                |        |     |                 |                    |                  |                     |                 |
| Residential (SF/CO | ND/TH)       | 1                | 100.0% | \$385,000        | 100.0% | \$385,000        | 100.0% | \$385,000       | 100.0% | \$227          | 100.0% | 258 | -               | -                  | -                | -                   | 64.7%           |
|                    | YTD:         | 3                | -62.5% | \$1,235,000      | -28.0% | \$411,667        | 91.9%  | \$385,000       | 79.7%  | \$320          | 162.7% | 212 | 2               | 2                  | -                |                     | 83.0%           |
| Single Family      |              | 1                | 100.0% | \$385,000        | 100.0% | \$385,000        | 100.0% | \$385,000       | 100.0% | \$227          | 100.0% | 258 | -               | -                  | -                | -                   | 64.7%           |
|                    | YTD:         | 3                | -62.5% | \$1,235,000      | -28.0% | \$411,667        | 91.9%  | \$385,000       | 79.7%  | \$320          | 162.7% | 212 | 2               | 2                  | -                |                     | 83.0%           |
| Townhouse          |              | -                | 0.0%   | -                | 0.0%   | -                | 0.0%   | -               | 0.0%   | -              | 0.0%   | -   | -               | -                  | -                | -                   | 0.0%            |
|                    | YTD:         | -                | 0.0%   | -                | 0.0%   | -                | 0.0%   | -               | 0.0%   | -              | 0.0%   | -   | -               | -                  | -                |                     | 0.0%            |
| Condominium        |              | -                | 0.0%   | -                | 0.0%   | -                | 0.0%   | -               | 0.0%   | -              | 0.0%   | -   | -               | -                  | -                | -                   | 0.0%            |
|                    | YTD:         | -                | 0.0%   | -                | 0.0%   | -                | 0.0%   | -               | 0.0%   | -              | 0.0%   | -   | -               | -                  | -                |                     | 0.0%            |