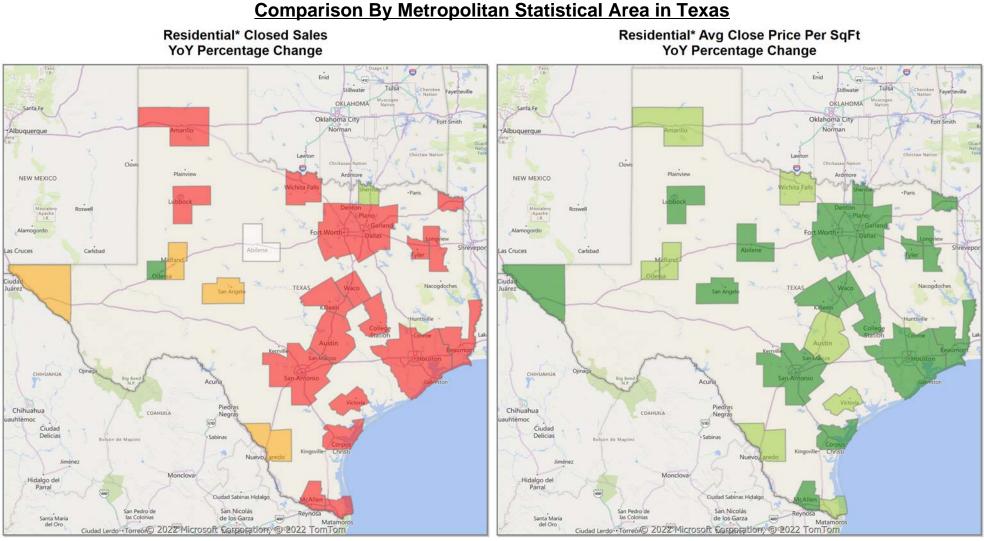

\* US Census Zip Code Tabulation Area

Residential\*\* Avg Close Price Per SqFt YoY Percentage Change

\* US Census Zip Code Tabulation Area

Up 1% to 10% Up 11% or more

\* Census Place Group