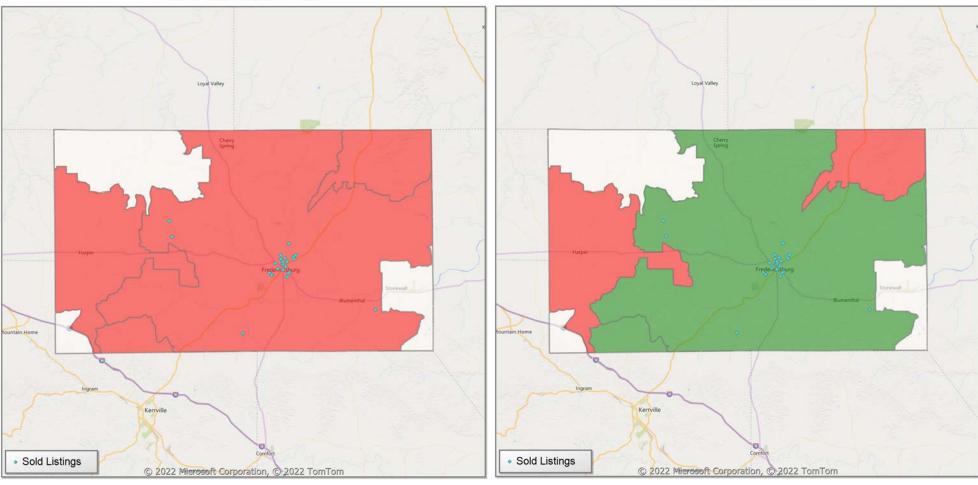

#### Market Analysis By Local Market Area\*: Fredericksburg

| Property Type      |               | Closed<br>Sales** | YoY%    | Dollar<br>Volume | YoY%    | Average<br>Price | YoY%    | Median<br>Price | YoY%    | Price/<br>Sqft | YoY%    | DOM | New<br>Listings | Active<br>Listings | Pending<br>Sales | Months<br>Inventory | Close<br>To OLP |
|--------------------|---------------|-------------------|---------|------------------|---------|------------------|---------|-----------------|---------|----------------|---------|-----|-----------------|--------------------|------------------|---------------------|-----------------|
| All(New and Exis   | <u>sting)</u> |                   |         |                  |         |                  |         |                 |         |                |         |     |                 |                    |                  |                     |                 |
| Residential (SF/CC | OND/TH)       | 19                | -29.6%  | \$13,918,050     | -8.0%   | \$732,529        | 30.8%   | \$645,000       | 22.9%   | \$396          | 32.3%   | 69  | 32              | 91                 | 20               | 3.9                 | 89.1%           |
|                    | YTD:          | 200               | -29.3%  | \$135,750,930    | -17.3%  | \$678,755        | 17.0%   | \$569,000       | 21.1%   | \$381          | 18.9%   | 81  | 287             | 60                 | 98               |                     | 97.2%           |
| Single Family      |               | 19                | -29.6%  | \$13,918,050     | -8.0%   | \$732,529        | 30.8%   | \$645,000       | 22.9%   | \$396          | 32.3%   | 69  | 32              | 91                 | 20               | 3.9                 | 89.1%           |
|                    | YTD:          | 200               | -28.8%  | \$135,750,930    | -16.0%  | \$678,755        | 18.0%   | \$569,000       | 21.1%   | \$381          | 18.8%   | 81  | 287             | 60                 | 98               |                     | 97.2%           |
| Townhouse          |               | -                 | 0.0%    | -                | 0.0%    | -                | 0.0%    | -               | 0.0%    | -              | 0.0%    | -   | -               | -                  | -                | -                   | 0.0%            |
|                    | YTD:          | -                 | 0.0%    | -                | 0.0%    | -                | 0.0%    | -               | 0.0%    | -              | 0.0%    | -   | -               | -                  | -                |                     | 0.0%            |
| Condominium        |               | -                 | 0.0%    | -                | 0.0%    | -                | 0.0%    | -               | 0.0%    | -              | 0.0%    | -   | -               | -                  | -                | -                   | . 0.0%          |
|                    | YTD:          | -                 | -100.0% | -                | -100.0% | -                | -100.0% | -               | -100.0% | -              | -100.0% | -   | -               | -                  | -                |                     | 0.0%            |
| Existing Home      |               |                   |         |                  |         |                  |         |                 |         |                |         |     |                 |                    |                  |                     |                 |
| Residential (SF/CC | OND/TH)       | 17                | -22.7%  | \$12,829,000     | 0.8%    | \$754,647        | 30.5%   | \$650,000       | 15.0%   | \$412          | 32.4%   | 76  | 27              | 81                 | 16               | 4.6                 | 87.8%           |
|                    | YTD:          | 152               | -37.2%  | \$112,227,315    | -23.6%  | \$738,338        | 21.7%   | \$676,500       | 31.4%   | \$422          | 25.5%   | 67  | 251             | 52                 | 73               |                     | 96.1%           |
| Single Family      |               | 17                | -22.7%  | \$12,829,000     | 0.8%    | \$754,647        | 30.5%   | \$650,000       | 15.0%   | \$412          | 32.4%   | 76  | 27              | 81                 | 16               | 4.6                 | 87.8%           |
|                    | YTD:          | 152               | -36.7%  | \$112,227,315    | -22.2%  | \$738,338        | 22.8%   | \$676,500       | 31.4%   | \$422          | 25.3%   | 67  | 251             | 52                 | 73               |                     | 96.1%           |
| Townhouse          |               | -                 | 0.0%    | -                | 0.0%    | -                | 0.0%    | -               | 0.0%    | -              | 0.0%    | -   | -               | -                  | -                | -                   | 0.0%            |
|                    | YTD:          | -                 | 0.0%    | -                | 0.0%    | -                | 0.0%    | -               | 0.0%    | -              | 0.0%    | -   | -               | -                  | -                |                     | 0.0%            |
| Condominium        |               | -                 | 0.0%    | -                | 0.0%    | -                | 0.0%    | -               | 0.0%    | -              | 0.0%    | -   | -               | -                  | -                | -                   | 0.0%            |
|                    | YTD:          | -                 | -100.0% | -                | -100.0% | -                | -100.0% | -               | -100.0% | -              | -100.0% | -   | -               | -                  | -                |                     | 0.0%            |
| New Construction   | <u>n</u>      |                   |         |                  |         |                  |         |                 |         |                |         |     |                 |                    |                  |                     |                 |
| Residential (SF/CC | OND/TH)       | 2                 | -60.0%  | \$1,089,050      | -54.6%  | \$544,525        | 13.4%   | \$544,525       | 33.8%   | \$256          | 4.4%    | 12  | 5               | 10                 | 4                | 1.8                 | 100.0%          |
|                    | YTD:          | 48                | 17.1%   | \$23,523,615     | 36.1%   | \$490,075        | 16.2%   | \$489,775       | 31.7%   | \$251          | 10.7%   | 123 | 36              | 7                  | 25               |                     | 100.9%          |
| Single Family      |               | 2                 | -60.0%  | \$1,089,050      | -54.6%  | \$544,525        | 13.4%   | \$544,525       | 33.8%   | \$256          | 4.4%    | 12  | 5               | 10                 | 4                | 1.8                 | 100.0%          |
|                    | YTD:          | 48                | 17.1%   | \$23,523,615     | 36.1%   | \$490,075        | 16.2%   | \$489,775       | 31.7%   | \$251          | 10.7%   | 123 | 36              | 7                  | 25               |                     | 100.9%          |
| Townhouse          |               | -                 | 0.0%    | -                | 0.0%    | -                | 0.0%    | -               | 0.0%    | -              | 0.0%    | -   | -               | -                  | -                | -                   | 0.0%            |
|                    | YTD:          | -                 | 0.0%    | -                | 0.0%    | -                | 0.0%    | -               | 0.0%    | -              | 0.0%    | -   | -               | -                  | -                |                     | 0.0%            |
| Condominium        | _             | -                 | 0.0%    | -                | 0.0%    | -                | 0.0%    | -               | 0.0%    | -              | 0.0%    | -   | -               | -                  | -                | -                   | 0.0%            |
|                    | YTD:          | -                 | 0.0%    | -                | 0.0%    | -                | 0.0%    | -               | 0.0%    | _              | 0.0%    | _   | -               | -                  | _                |                     | 0.0%            |