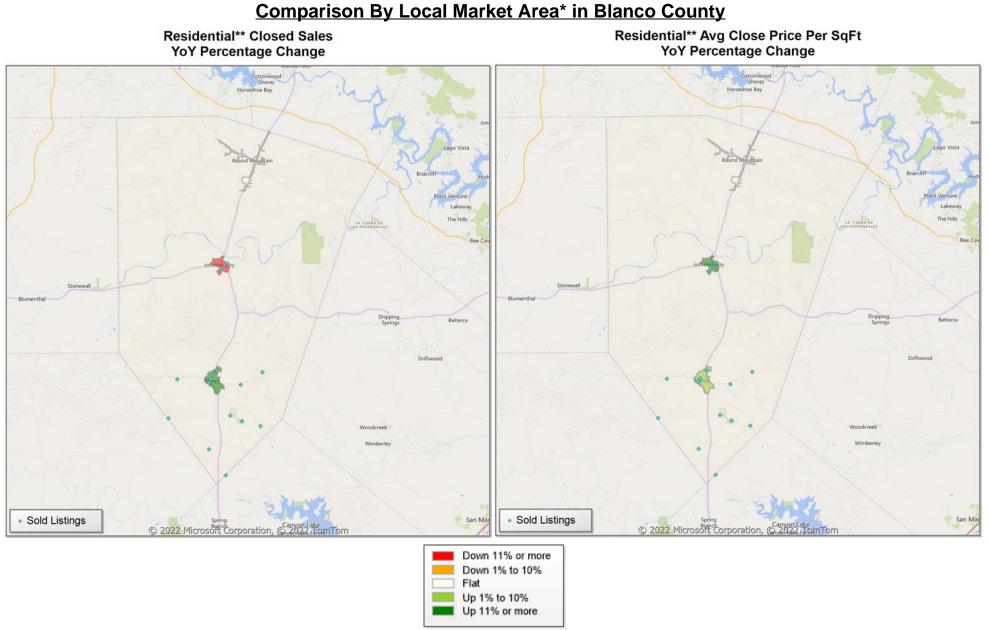

nstruction All (New and Existing) Construction Average Close Price PSF **Months Inventory** Median Sale Price 2,500,000 500 14.0 12.0 400 2,000,000 10.0 1,500,000 300 8.0 1,000,000 200 6.0 500,000 100 4.0 0 0 2.0 (500,000)(100)0.0 Jul 2019 Jul 2021 Jul 2022 Jul 2019 Jul 2021 Jul 2019 Jul 2021 Jul 2020 Jul 2020 Jul 2022 Jul 2020 Jul 2022 Jan 2020 Jan 2021 Jan 2022 Jan 2020 Jan 2021 Jan 2022 Jan 2020 Jan 2021 Jan 2022 Single Family Condominium Condominium Single Family Condominium Single Family Residential (SF/COND/TH) Residential (SF/COND/TH) Townhouse Townhouse Residential (SF/COND/TH) \_ - Townhouse







\* US Census Zip Code Tabulation Area







Residential\*\* Avg Close Price Per SqFt YoY Percentage Change



\* US Census Zip Code Tabulation Area







Up 1% to 10% Up 11% or more



\* Census Place Group







#### \* Custom Defined Market



\* Census Place Group



\* Custom Defined Market



\* Census Place Group



\* Custom Defined Market

# **Central Hill Country Board of REALTORS**

## Market Analysis By Local Market Area\*: Blanco

| Property Type       |        | Closed<br>Sales** | YoY%   | Dollar<br>Volume | YoY%   | Average<br>Price | YoY%   | Median<br>Price | YoY%   | Price/<br>Sqft | YoY%  | DOM | New<br>Listings | Active<br>Listings | Pending<br>Sales | Months<br>Inventory | Close<br>To OLP |
|---------------------|--------|-------------------|--------|------------------|--------|------------------|--------|-----------------|--------|----------------|-------|-----|-----------------|--------------------|------------------|---------------------|------