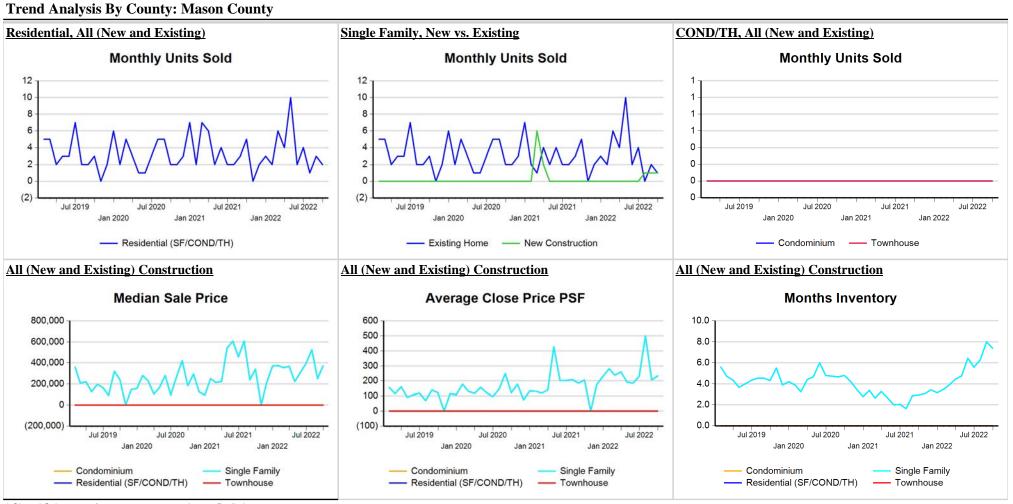

Market Analysis By County: Mason County

| Property Type      |              | Closed<br>Sales* | YoY%   | Dollar<br>Volume | YoY%   | Average<br>Price | YoY%   | Median<br>Price | YoY%   | Price/<br>Sqft | YoY%   | DOM | New<br>Listings | Active<br>Listings | Pending<br>Sales | Months<br>Inventory | Close<br>To OLP |
|--------------------|--------------|------------------|--------|------------------|--------|------------------|--------|-----------------|--------|----------------|--------|-----|-----------------|--------------------|------------------|---------------------|-----------------|
| All(New and Exist  | <u>ting)</u> |                  |        |                  |        |                  |        |                 |        |                |        |     |                 |                    |                  |                     |                 |
| Residential (SF/CO | ND/TH)       | 2                | -60.0% | \$744,950        | -59.1% | \$372,475        | 2.2%   | \$372,475       | 9.6%   | \$233          | 13.5%  | 163 | 2               | 24                 | 4                | 7.4                 | 82.4%           |
|                    | YTD:         | 34               | 3.0%   | \$10,747,850     | -6.3%  | \$316,113        | -9.1%  | \$337,000       | 41.0%  | \$232          | 27.6%  | 101 | 54              | 18                 | 17               |                     | 93.8%           |
| Single Family      |              | 2                | -60.0% | \$744,950        | -59.1% | \$372,475        | 2.2%   | \$372,475       | 9.6%   | \$233          | 13.5%  | 163 | 2               | 24                 | 4                | 7.4                 | 82.4%           |
|                    | YTD:         | 34               | 3.0%   | \$10,747,850     | -6.3%  | \$316,113        | -9.1%  | \$337,000       | 41.0%  | \$232          | 27.6%  | 101 | 54              | 18                 | 17               |                     | 93.8%           |
| Townhouse          |              | -                | 0.0%   | -                | 0.0%   | -                | 0.0%   | -               | 0.0%   | -              | 0.0%   | -   | -               | -                  | -                | -                   | 0.0%            |
|                    | YTD:         | -                | 0.0%   | -                | 0.0%   | -                | 0.0%   | -               | 0.0%   | -              | 0.0%   | -   | -               | -                  | -                |                     | 0.0%            |
| Condominium        |              | -                | 0.0%   | -                | 0.0%   | -                | 0.0%   | -               | 0.0%   | -              | 0.0%   | -   | -               | -                  | -                | -                   | 0.0%            |
|                    | YTD:         | -                | 0.0%   | -                | 0.0%   | -                | 0.0%   | -               | 0.0%   | -              | 0.0%   | -   | -               | -                  | -                |                     | 0.0%            |
| Existing Home      |              |                  |        |                  |        |                  |        |                 |        |                |        |     |                 |                    |                  |                     |                 |
| Residential (SF/CO | ND/TH)       | 1                | -80.0% | \$359,950        | -80.2% | \$359,950        | -1.2%  | \$359,950       | 5.9%   | \$240          | 16.7%  | 68  | 2               | 24                 | 4                | 8.0                 | 100.0%          |
|                    | YTD:         | 31               | 24.0%  | \$9,512,850      | -2.5%  | \$306,866        | -21.4% | \$325,000       | 8.7%   | \$222          | 10.7%  | 90  | 52              | 17                 | 17               |                     | 94.8%           |
| Single Family      |              | 1                | -80.0% | \$359,950        | -80.2% | \$359,950        | -1.2%  | \$359,950       | 5.9%   | \$240          | 16.7%  | 68  | 2               | 24                 | 4                | 8.0                 | 100.0%          |
|                    | YTD:         | 31               | 24.0%  | \$9,512,850      | -2.5%  | \$306,866        | -21.4% | \$325,000       | 8.7%   | \$222          | 10.7%  | 90  | 52              | 17                 | 17               |                     | 94.8%           |
| Townhouse          |              | -                | 0.0%   | -                | 0.0%   | -                | 0.0%   | -               | 0.0%   | -              | 0.0%   | -   | -               | -                  | -                | -                   | 0.0%            |
|                    | YTD:         | -                | 0.0%   | -                | 0.0%   | -                | 0.0%   | -               | 0.0%   | -              | 0.0%   | -   | -               | -                  | -                |                     | 0.0%            |
| Condominium        |              | -                | 0.0%   | -                | 0.0%   | -                | 0.0%   | -               | 0.0%   | -              | 0.0%   | -   | -               | -                  | -                | -                   | 0.0%            |
|                    | YTD:         | -                | 0.0%   | -                | 0.0%   | -                | 0.0%   | -               | 0.0%   | -              | 0.0%   | -   | -               | -                  | -                |                     | 0.0%            |
| New Construction   | <u>1</u>     |                  |        |                  |        |                  |        |                 |        |                |        |     |                 |                    |                  |                     |                 |
| Residential (SF/CO | ND/TH)       | 1                | 100.0% | \$385,000        | 100.0% | \$385,000        | 100.0% | \$385,000       | 100.0% | \$227          | 100.0% | 258 | -               | -                  | -                | -                   | 64.7%           |
|                    | YTD:         | 3                | -62.5% | \$1,235,000      | -28.0% | \$411,667        | 91.9%  | \$385,000       | 79.7%  | \$320          | 162.7% | 212 | 2               | 2                  | -                |                     | 83.0%           |
| Single Family      |              | 1                | 100.0% | \$385,000        | 100.0% | \$385,000        | 100.0% | \$385,000       | 100.0% | \$227          | 100.0% | 258 | -               | -                  | -                | -                   | 64.7%           |
|                    | YTD:         | 3                | -62.5% | \$1,235,000      | -28.0% | \$411,667        | 91.9%  | \$385,000       | 79.7%  | \$320          | 162.7% | 212 | 2               | 2                  | -                |                     | 83.0%           |
| Townhouse          |              | -                | 0.0%   | -                | 0.0%   | -                | 0.0%   | -               | 0.0%   | -              | 0.0%   | -   | -               | -                  | -                | -                   | 0.0%            |
|                    | YTD:         | -                | 0.0%   | -                | 0.0%   | -                | 0.0%   | -               | 0.0%   | -              | 0.0%   | -   | -               | -                  | -                |                     | 0.0%            |
| Condominium        |              | -                | 0.0%   | -                | 0.0%   | -                | 0.0%   | -               | 0.0%   | -              | 0.0%   | -   | -               | -                  | -                | -                   | 0.0%            |
|                    | YTD:         | -                | 0.0%   | -                | 0.0%   | -                | 0.0%   | -               | 0.0%   | -              | 0.0%   | -   | -               | -                  | -                |                     | 0.0%            |