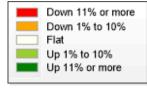

#### Market Analysis By County: Blanco County

| Property Type      |        | Closed<br>Sales* | YoY%   | Dollar<br>Volume | YoY%    | Average<br>Price | YoY%    | Median<br>Price | YoY%    | Price/<br>Sqft | YoY%   | DOM | New<br>Listings | Active<br>Listings | Pending<br>Sales | Months<br>Inventory | Close<br>To OLF |
|--------------------|--------|------------------|--------|------------------|---------|------------------|---------|-----------------|---------|----------------|--------|-----|-----------------|--------------------|------------------|---------------------|-----------------|
| All(New and Exist  | ting)  |                  |        |                  |         |                  |         |                 |         |                |        |     |                 |                    |                  |                     |                 |
| Residential (SF/CO | ND/TH) | 16               | 0.0%   | \$7,059,424      | -11.5%  | \$441,214        | -11.5%  | \$398,210       | 3.4%    | \$253          | 4.4%   | 60  | 43              | 139                | 9                | 6.4                 | 89.7%           |
|                    | YTD:   | 204              | -1.0%  | \$112,518,510    | 1.0%    | \$551,561        | 2.0%    | \$470,000       | 19.8%   | \$280          | 15.7%  | 58  | 320             | 90                 | 178              |                     | 97.0%           |
| Single Family      |        | 16               | 0.0%   | \$7,059,424      | -11.5%  | \$441,214        | -11.5%  | \$398,210       | 3.4%    | \$253          | 4.4%   | 60  | 43              | 139                | 9                | 6.5                 | 89.7%           |
|                    | YTD:   | 203              | -1.0%  | \$111,114,310    | -0.2%   | \$547,361        | 0.8%    | \$467,500       | 18.4%   | \$280          | 15.7%  | 58  | 319             | 90                 | 177              |                     | 97.0%           |
| Townhouse          |        | -                | 0.0%   | -                | 0.0%    | -                | 0.0%    | -               | 0.0%    | -              | 0.0%   | -   | -               | -                  | -                | -                   | 0.0%            |
|                    | YTD:   | -                | 0.0%   | -                | 0.0%    | -                | 0.0%    | -               | 0.0%    | -              | 0.0%   | -   | -               | -                  | -                |                     | 0.0%            |
| Condominium        |        | -                | 0.0%   | -                | 0.0%    | -                | 0.0%    | -               | 0.0%    | -              | 0.0%   | -   | -               | -                  | -                | -                   | 0.0%            |
|                    | YTD:   | 1                | 0.0%   | \$1,400,000      | 3400.0% | \$1,400,000      | 3400.0% | \$1,400,000     | 3400.0% | -              | 0.0%   | 9   | 1               | -                  | 1                |                     | 87.5%           |
| Existing Home      |        |                  |        |                  |         |                  |         |                 |         |                |        |     |                 |                    |                  |                     |                 |
| Residential (SF/CO | ND/TH) | 12               | 50.0%  | \$5,454,545      | -4.2%   | \$454,545        | -36.1%  | \$375,000       | -47.5%  | \$271          | -11.1% | 60  | 22              | 75                 | 8                | 5.4                 | . 85.4%         |
|                    | YTD:   | 124              | -0.8%  | \$78,051,956     | -5.9%   | \$629,451        | -5.1%   | \$520,000       | 8.3%    | \$307          | 12.2%  | 63  | 186             | 47                 | 104              |                     | 94.9%           |
| Single Family      |        | 12               | 50.0%  | \$5,454,545      | -4.2%   | \$454,545        | -36.1%  | \$375,000       | -47.5%  | \$271          | -11.1% | 60  | 22              | 75                 | 8                | 5.4                 | 85.4%           |
|                    | YTD:   | 123              | -0.8%  | \$76,645,640     | -7.5%   | \$623,135        | -6.8%   | \$516,000       | 7.2%    | \$307          | 12.2%  | 63  | 185             | 47                 | 103              |                     | 95.0%           |
| Townhouse          |        | -                | 0.0%   | -                | 0.0%    | -                | 0.0%    | -               | 0.0%    | -              | 0.0%   | -   | -               | -                  | -                | -                   | 0.0%            |
|                    | YTD:   | -                | 0.0%   | -                | 0.0%    | -                | 0.0%    | -               | 0.0%    | -              | 0.0%   | -   | -               | -                  | -                |                     | 0.0%            |
| Condominium        |        | -                | 0.0%   | -                | 0.0%    | -                | 0.0%    | -               | 0.0%    | -              | 0.0%   | -   | -               | -                  | -                | -                   | 0.0%            |
|                    | YTD:   | 1                | 0.0%   | \$1,400,000      | 3400.0% | \$1,400,000      | 3400.0% | \$1,400,000     | 3400.0% | -              | 0.0%   | 9   | 1               | -                  | 1                |                     | 87.5%           |
| New Construction   |        |                  |        |                  |         |                  |         |                 |         |                |        |     |                 |                    |                  |                     |                 |
| Residential (SF/CO | ND/TH) | 4                | -50.0% | \$1,618,210      | -29.2%  | \$404,553        | 41.6%   | \$419,105       | 49.4%   | \$205          | 13.7%  | 60  | 21              | 64                 | 1                | 8.4                 | . 101.5%        |
|                    | YTD:   | 80               | -1.2%  | \$34,544,444     | 21.5%   | \$431,806        | 23.0%   | \$425,000       | 26.3%   | \$238          | 23.8%  | 50  | 134             | 42                 | 74               |                     | 100.1%          |
| Single Family      |        | 4                | -50.0% | \$1,618,210      | -29.2%  | \$404,553        | 41.6%   | \$419,105       | 49.4%   | \$205          | 13.7%  | 60  | 21              | 64                 | 1                | 8.4                 | . 101.5%        |
|                    | YTD:   | 80               | -1.2%  | \$34,544,444     | 21.5%   | \$431,806        | 23.0%   | \$425,000       | 26.3%   | \$238          | 23.8%  | 50  | 134             | 42                 | 74               |                     | 100.1%          |
| Townhouse          |        | -                | 0.0%   | -                | 0.0%    | -                | 0.0%    | -               | 0.0%    | -              | 0.0%   | -   | -               | -                  | -                | -                   | 0.0%            |
|                    | YTD:   | -                | 0.0%   | -                | 0.0%    | -                | 0.0%    | -               | 0.0%    | -              | 0.0%   | -   | -               | -                  | -                |                     | 0.0%            |
| Condominium        |        | -                | 0.0%   | -                | 0.0%    | -                | 0.0%    | -               | 0.0%    | -              | 0.0%   | -   | -               | -                  | -                | -                   | 0.0%            |
|                    | YTD:   | -                | 0.0%   | -                | 0.0%    | -                | 0.0%    | _               | 0.0%    | -              | 0.0%   | -   | -               | -                  | -                |                     | 0.0%            |

\* US Census Zip Code Tabulation Area

Residential\*\* Avg Close Price Per SqFt YoY Percentage Change

\* US Census Zip Code Tabulation Area

Up 1% to 10% Up 11% or more

\* Census Place Group