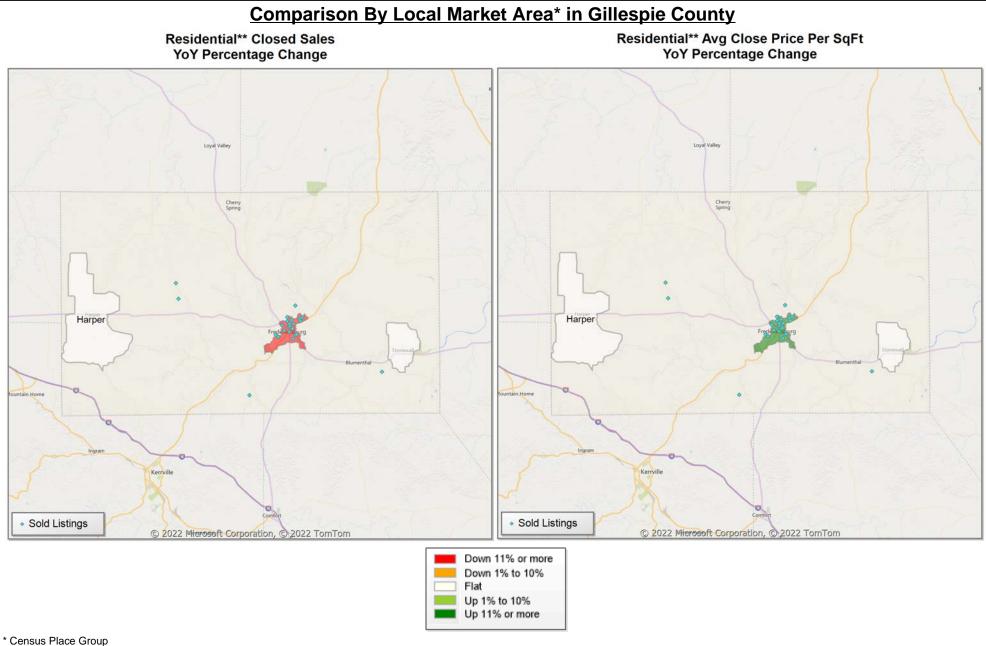

\* Local Market Area Code: 335; Type: Census Place Group \*\* Closed Sale counts for most recent 3 months are Preliminary.

Market Analysis By Local Market Area\*: Harper

| Property Type      |          | Closed<br>Sales** | YoY%   | Dollar<br>Volume | YoY%   | Average<br>Price | YoY%   | Median<br>Price | YoY%   | Price/<br>Sqft | YoY%   | DOM | New<br>Listings | Active<br>Listings | Pending<br>Sales | Months<br>Inventory | Close<br>To OLP |
|--------------------|----------|-------------------|--------|------------------|--------|------------------|--------|-----------------|--------|----------------|--------|-----|-----------------|--------------------|------------------|---------------------|-----------------|
| All(New and Exist  | ting)    |                   |        |                  |        |                  |        |                 |        |                |        |     |                 |                    |                  |                     |                 |
| Residential (SF/CO | ND/TH)   | -                 | 0.0%   | -                | 0.0%   | -                | 0.0%   | -               | 0.0%   | -              | 0.0%   | -   | 2               | 9                  | 3                | 6.0                 | 0.0%            |
|                    | YTD:     | 15                | 66.7%  | \$4,998,099      | 54.7%  | \$333,207        | -7.2%  | \$265,000       | 2.3%   | \$212          | 11.0%  | 63  | 27              | 5                  | 10               |                     | 87.8%           |
| Single Family      |          | -                 | 0.0%   | -                | 0.0%   | -                | 0.0%   | -               | 0.0%   | -              | 0.0%   | -   | 2               | 9                  | 3                | 6.0                 | 0.0%            |
|                    | YTD:     | 15                | 66.7%  | \$4,998,099      | 54.7%  | \$333,207        | -7.2%  | \$265,000       | 2.3%   | \$212          | 11.0%  | 63  | 27              | 5                  | 10               |                     | 87.8%           |
| Townhouse          |          | -                 | 0.0%   | -                | 0.0%   | -                | 0.0%   | -               | 0.0%   | -              | 0.0%   | -   | -               | -                  | -                | -                   | 0.0%            |
|                    | YTD:     | -                 | 0.0%   | -                | 0.0%   | -                | 0.0%   | -               | 0.0%   | -              | 0.0%   | -   | -               | -                  | -                |                     | 0.0%            |
| Condominium        |          | -                 | 0.0%   | -                | 0.0%   | -                | 0.0%   | -               | 0.0%   | -              | 0.0%   | -   | -               | -                  | -                | -                   | 0.0%            |
|                    | YTD:     | -                 | 0.0%   | -                | 0.0%   | -                | 0.0%   | -               | 0.0%   | -              | 0.0%   | -   | -               | -                  | -                |                     | 0.0%            |
| Existing Home      |          |                   |        |                  |        |                  |        |                 |        |                |        |     |                 |                    |                  |                     |                 |
| Residential (SF/CO | ND/TH)   | -                 | 0.0%   | -                | 0.0%   | -                | 0.0%   | -               | 0.0%   | -              | 0.0%   | -   | 2               | 7                  | 3                | 4.9                 | 0.0%            |
|                    | YTD:     | 14                | 55.6%  | \$4,256,099      | 31.8%  | \$304,007        | -15.3% | \$257,000       | -0.8%  | \$202          | 6.0%   | 65  | 23              | 4                  | 9                |                     | 86.1%           |
| Single Family      |          | -                 | 0.0%   | -                | 0.0%   | -                | 0.0%   | -               | 0.0%   | -              | 0.0%   | -   | 2               | 7                  | 3                | 4.9                 | 0.0%            |
|                    | YTD:     | 14                | 55.6%  | \$4,256,099      | 31.8%  | \$304,007        | -15.3% | \$257,000       | -0.8%  | \$202          | 6.0%   | 65  | 23              | 4                  | 9                |                     | 86.1%           |
| Townhouse          |          | -                 | 0.0%   | -                | 0.0%   | -                | 0.0%   | -               | 0.0%   | -              | 0.0%   | -   | -               | -                  | -                | -                   | 0.0%            |
|                    | YTD:     | -                 | 0.0%   | -                | 0.0%   | -                | 0.0%   | -               | 0.0%   | -              | 0.0%   | -   | -               | -                  | -                |                     | 0.0%            |
| Condominium        |          | -                 | 0.0%   | -                | 0.0%   | -                | 0.0%   | -               | 0.0%   | -              | 0.0%   | -   | -               | -                  | -                | -                   | 0.0%            |
|                    | YTD:     | -                 | 0.0%   | -                | 0.0%   | -                | 0.0%   | -               | 0.0%   | -              | 0.0%   | -   | -               | -                  | -                |                     | 0.0%            |
| New Construction   | <u>1</u> |                   |        |                  |        |                  |        |                 |        |                |        |     |                 |                    |                  |                     |                 |
| Residential (SF/CO | ND/TH)   | -                 | 0.0%   | -                | 0.0%   | -                | 0.0%   | -               | 0.0%   | -              | 0.0%   | -   | -               | 2                  | -                | 24.0                | 0.0%            |
|                    | YTD:     | 1                 | 100.0% | \$742,000        | 100.0% | \$742,000        | 100.0% | \$742,000       | 100.0% | \$346          | 100.0% | 36  | 4               | 1                  | 1                |                     | 101.6%          |
| Single Family      |          | -                 | 0.0%   | -                | 0.0%   | -                | 0.0%   | -               | 0.0%   | -              | 0.0%   | -   | -               | 2                  | -                | 24.0                | 0.0%            |
|                    | YTD:     | 1                 | 100.0% | \$742,000        | 100.0% | \$742,000        | 100.0% | \$742,000       | 100.0% | \$346          | 100.0% | 36  | 4               | 1                  | 1                |                     | 101.6%          |
| Townhouse          |          | -                 | 0.0%   | -                | 0.0%   | -                | 0.0%   | -               | 0.0%   | -              | 0.0%   | -   | -               | -                  | -                | -                   | 0.0%            |
|                    | YTD:     | -                 | 0.0%   | -                | 0.0%   | -                | 0.0%   | -               | 0.0%   | -              | 0.0%   | -   | -               | -                  | -                |                     | 0.0%            |
| Condominium        |          | -                 | 0.0%   | -                | 0.0%   | -                | 0.0%   | -               | 0.0%   | -              | 0.0%   | -   | -               | -                  | -                | -                   | 0.0%            |
|                    | YTD:     | -                 | 0.0%   | -                | 0.0%   | -                | 0.0%   | -               | 0.0%   | -              | 0.0%   | -   | -               | -                  | -                |                     | 0.0%            |