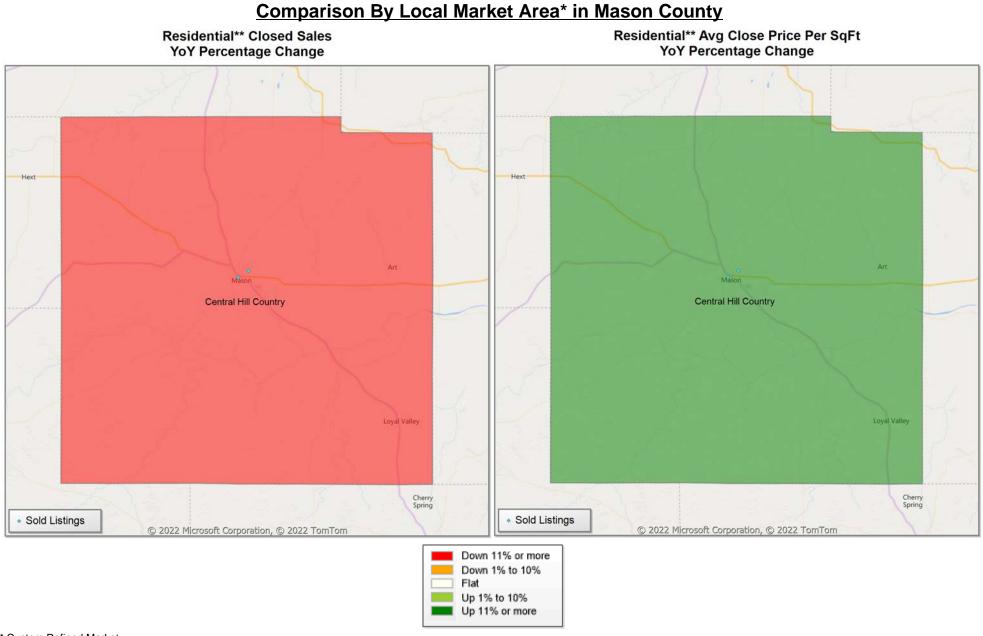

### Market Analysis By Local Market Area\*: Central Hill Country

| Property Type          |    | Closed<br>Sales** | YoY%   | Dollar<br>Volume | YoY%   | Average<br>Price | YoY%  | Median<br>Price | YoY%   | Price/<br>Sqft | YoY%    | DOM | New<br>Listings | Active<br>Listings | Pending<br>Sales | Months<br>Inventory | Close<br>To OLP |
|------------------------|----|-------------------|--------|------------------|--------|------------------|-------|-----------------|--------|----------------|---------|-----|-----------------|--------------------|------------------|---------------------|-----------------|
| All(New and Existing)  |    |                   |        |                  |        |                  |       |                 |        |                |         |     |                 |                    |                  |                     |                 |
| Residential (SF/COND/T | H) | 44                | -25.4% | \$30,668,219     | -11.2% | \$697,005        | 19.0% | \$559,225       | 24.6%  | \$355          | 21.5%   | 66  | 96              | 341                | 58               | 5.3                 | 90.0%           |
| YI                     | D: | 585               | -11.5% | \$387,608,446    | -5.4%  | \$662,579        | 6.9%  | \$528,000       | 17.4%  | \$335          | 13.3%   | 72  | 897             | 235                | 387              |                     | 96.4%           |
| Single Family          |    | 44                | -25.4% | \$30,668,219     | -11.2% | \$697,005        | 19.0% | \$559,225       | 24.6%  | \$355          | 21.5%   | 66  | 96              | 341                | 58               | 5.3                 | 90.0%           |
| YI                     | D: | 584               | -11.3% | \$386,204,638    | -5.1%  | \$661,309        | 6.9%  | \$527,000       | 17.1%  | \$335          | 13.3%   | 72  | 896             | 234                | 386              |                     | 96.5%           |
| Townhouse              |    | -                 | 0.0%   | -                | 0.0%   | -                | 0.0%  | -               | 0.0%   | -              | 0.0%    | -   | -               | -                  | -                | -                   | 0.0%            |
| YI                     | D: | -                 | 0.0%   | -                | 0.0%   | -                | 0.0%  | -               | 0.0%   | -              | 0.0%    | -   | -               | -                  | -                |                     | 0.0%            |
| Condominium            |    | -                 | 0.0%   | -                | 0.0%   | -                | 0.0%  | -               | 0.0%   | -              | 0.0%    | -   | -               | -                  | -                | -                   | 0.0%            |
| YI                     | D: | 1                 | -66.7% | \$1,400,000      | -46.5% | \$1,400,000      | 60.4% | \$1,400,000     | 326.1% | -              | -100.0% | 9   | 1               | 1                  | 1                |                     | 87.5%           |
| Existing Home          |    |                   |        |                  |        |                  |       |                 |        |                |         |     |                 |                    |                  |                     |                 |
| Residential (SF/COND/T | H) | 36                | -20.0% | \$27,224,417     | -7.5%  | \$756,234        | 15.7% | \$597,500       | 13.8%  | \$384          | 20.7%   | 64  | 69              | 253                | 47               | 5.1                 | 88.6%           |
| YI                     | D: | 440               | -16.5% | \$318,025,622    | -11.9% | \$722,786        | 5.6%  | \$598,750       | 14.1%  | \$360          | 12.4%   | 70  | 689             | 172                | 276              |                     | 95.2%           |
| Single Family          |    | 36                | -20.0% | \$27,224,417     | -7.5%  | \$756,234        | 15.7% | \$597,500       | 13.8%  | \$384          | 20.7%   | 64  | 69              | 253                | 47               | 5.2                 | 88.6%           |
| YI                     | D: | 439               | -16.2% | \$316,622,523    | -11.6% | \$721,236        | 5.5%  | \$598,500       | 14.0%  | \$360          | 12.3%   | 70  | 688             | 172                | 275              |                     | 95.2%           |
| Townhouse              |    | -                 | 0.0%   | -                | 0.0%   | -                | 0.0%  | -               | 0.0%   | -              | 0.0%    | -   | -               | -                  | -                | -                   | 0.0%            |
| YI                     | D: | -                 | 0.0%   | -                | 0.0%   | -                | 0.0%  | -               | 0.0%   | -              | 0.0%    | -   | -               | -                  | -                |                     | 0.0%            |
| Condominium            |    | -                 | 0.0%   | -                | 0.0%   | -                | 0.0%  | -               | 0.0%   | -              | 0.0%    | -   | -               | -                  | -                | -                   | 0.0%            |
| YI                     | D: | 1                 | -66.7% | \$1,400,000      | -46.5% | \$1,400,000      | 60.4% | \$1,400,000     | 326.1% | -              | -100.0% | 9   | 1               | 1                  | 1                |                     | 87.5%           |
| New Construction       |    |                   |        |                  |        |                  |       |                 |        |                |         |     |                 |                    |                  |                     |                 |
| Residential (SF/COND/T | H) | 8                 | -42.9% | \$3,562,260      | -30.5% | \$445,283        | 21.7% | \$455,000       | 13.8%  | \$230          | 10.9%   | 73  | 27              | 88                 | 11               | 5.9                 | 96.0%           |
| YI                     | D: | 144               | 7.5%   | \$69,040,659     | 41.5%  | \$479,449        | 31.7% | \$450,250       | 32.6%  | \$260          | 30.8%   | 77  | 208             | 62                 | 111              |                     | 100.0%          |
| Single Family          |    | 8                 | -42.9% | \$3,562,260      | -30.5% | \$445,283        | 21.7% | \$455,000       | 13.8%  | \$230          | 10.9%   | 73  | 27              | 88                 | 11               | 5.9                 | 96.0%           |
| YI                     | D: | 144               | 7.5%   | \$69,040,659     | 41.5%  | \$479,449        | 31.7% | \$450,250       | 32.6%  | \$260          | 30.8%   | 77  | 208             | 62                 | 111              |                     | 100.0%          |
| Townhouse              |    | -                 | 0.0%   | -                | 0.0%   | -                | 0.0%  | -               | 0.0%   | -              | 0.0%    | -   | -               | -                  | -                | -                   | 0.0%            |
| YI                     | D: | -                 | 0.0%   | -                | 0.0%   | -                | 0.0%  | -               | 0.0%   | -              | 0.0%    | -   | -               | -                  | -                |                     | 0.0%            |
| Condominium            |    | -                 | 0.0%   | -                | 0.0%   | -                | 0.0%  | -               | 0.0%   | -              | 0.0%    | -   | -               | -                  | -                | -                   | 0.0%            |
| YT                     | D: | -                 | 0.0%   | -                | 0.0%   | -                | 0.0%  | -               | 0.0%   | -              | 0.0%    | -   | -               | -                  | -                |                     | 0.0%            |

\* Local Market Area Code: CHC; Type: Custom Defined Market \*\* Closed Sale counts for most recent 3 months are Preliminary.