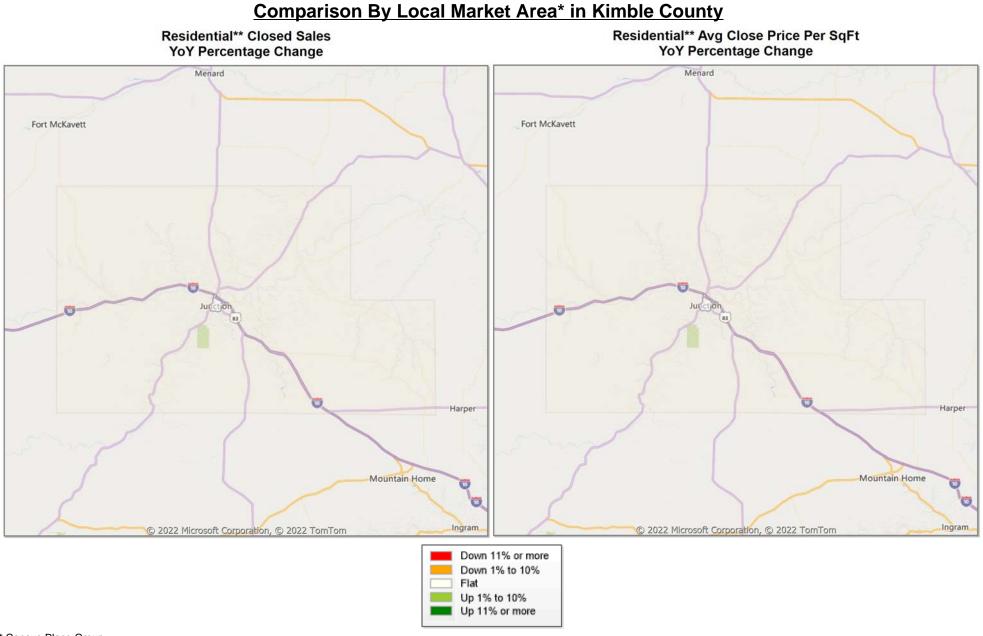

Market Analysis By County: Kimble County

| Property Type      |              | Closed<br>Sales* | 3 | YoY%    | Dollar<br>Volume | YoY%    | Average<br>Price | YoY%    | Median<br>Price | YoY%    | Price/<br>Sqft | YoY%    | DOM | New<br>Listings | Active<br>Listings | Pending<br>Sales | Months<br>Inventory | Close<br>To OLP |
|--------------------|--------------|------------------|---|---------|------------------|---------|------------------|---------|-----------------|---------|----------------|---------|-----|-----------------|--------------------|------------------|---------------------|-----------------|
| All(New and Exis   | <u>ting)</u> |                  |   |         |                  |         |                  |         |                 |         |                |         |     |                 |                    |                  |                     |                 |
| Residential (SF/CC | ND/TH)       |                  | - | -100.0% | -                | -100.0% | -                | -100.0% | -               | -100.0% | -              | -100.0% | -   | -               | 7                  | 3                | 8.4                 | 0.0%            |
|                    | YTD:         | -                | 7 | 16.7%   | \$4,375,000      | 123.5%  | \$625,000        | 91.5%   | \$565,000       | 86.8%   | \$315          | 48.9%   | 62  | 16              | 8                  | 8                |                     | 97.1%           |
| Single Family      |              |                  | - | -100.0% | -                | -100.0% | -                | -100.0% | -               | -100.0% | -              | -100.0% | -   | -               | 7                  | 3                | 8.4                 | 0.0%            |
|                    | YTD:         | -                | 7 | 16.7%   | \$4,375,000      | 123.5%  | \$625,000        | 91.5%   | \$565,000       | 86.8%   | \$315          | 48.9%   | 62  | 16              | 8                  | 8                |                     | 97.1%           |
| Townhouse          |              |                  | - | 0.0%    | -                | 0.0%    | -                | 0.0%    | -               | 0.0%    | -              | 0.0%    | -   | -               | -                  | -                | -                   | . 0.0%          |
|                    | YTD:         |                  | - | 0.0%    | -                | 0.0%    | -                | 0.0%    | -               | 0.0%    | -              | 0.0%    | -   | -               | -                  | -                |                     | 0.0%            |
| Condominium        |              |                  | - | 0.0%    | -                | 0.0%    | -                | 0.0%    | -               | 0.0%    | -              | 0.0%    | -   | -               | -                  | -                | -                   | . 0.0%          |
|                    | YTD:         |                  | - | 0.0%    | -                | 0.0%    | -                | 0.0%    | -               | 0.0%    | -              | 0.0%    | -   | -               | -                  | -                |                     | 0.0%            |
| Existing Home      |              |                  |   |         |                  |         |                  |         |                 |         |                |         |     |                 |                    |                  |                     |                 |
| Residential (SF/CC | ND/TH)       |                  | - | -100.0% | -                | -100.0% | -                | -100.0% | -               | -100.0% | -              | -100.0% | -   | -               | 7                  | 3                | 9.3                 | 0.0%            |
|                    | YTD:         | (                | 6 | 0.0%    | \$2,975,000      | 52.0%   | \$495,833        | 52.0%   | \$505,000       | 66.9%   | \$227          | 7.1%    | 70  | 15              | 8                  | 7                |                     | 98.4%           |
| Single Family      |              |                  | - | -100.0% | -                | -100.0% | -                | -100.0% | -               | -100.0% | -              | -100.0% | -   | -               | 7                  | 3                | 9.3                 | 0.0%            |
|                    | YTD:         | (                | 6 | 0.0%    | \$2,975,000      | 52.0%   | \$495,833        | 52.0%   | \$505,000       | 66.9%   | \$227          | 7.1%    | 70  | 15              | 8                  | 7                |                     | 98.4%           |
| Townhouse          |              |                  | - | 0.0%    | -                | 0.0%    | -                | 0.0%    | -               | 0.0%    | -              | 0.0%    | -   | -               | -                  | -                | -                   | . 0.0%          |
|                    | YTD:         |                  | - | 0.0%    | -                | 0.0%    | -                | 0.0%    | -               | 0.0%    | -              | 0.0%    | -   | -               | -                  | -                |                     | 0.0%            |
| Condominium        |              |                  | - | 0.0%    | -                | 0.0%    | -                | 0.0%    | -               | 0.0%    | -              | 0.0%    | -   | -               | -                  | -                | -                   | . 0.0%          |
|                    | YTD:         |                  | - | 0.0%    | -                | 0.0%    | -                | 0.0%    | -               | 0.0%    | -              | 0.0%    | -   | -               | -                  | -                |                     | 0.0%            |
| New Construction   | <u>1</u>     |                  |   |         |                  |         |                  |         |                 |         |                |         |     |                 |                    |                  |                     |                 |
| Residential (SF/CC | ND/TH)       |                  | - | 0.0%    | -                | 0.0%    | -                | 0.0%    | -               | 0.0%    | -              | 0.0%    | -   | -               | -                  | -                |                     | 0.0%            |
|                    | YTD:         |                  | 1 | 100.0%  | \$1,400,000      | 100.0%  | \$1,400,000      | 100.0%  | \$1,400,000     | 100.0%  | \$845          | 100.0%  | 12  | 1               | -                  | 1                |                     | 93.4%           |
| Single Family      |              |                  | - | 0.0%    | -                | 0.0%    | -                | 0.0%    | -               | 0.0%    | -              | 0.0%    | -   | -               | -                  | -                | -                   | 0.0%            |
|                    | YTD:         |                  | 1 | 100.0%  | \$1,400,000      | 100.0%  | \$1,400,000      | 100.0%  | \$1,400,000     | 100.0%  | \$845          | 100.0%  | 12  | 1               | -                  | 1                |                     | 93.4%           |
| Townhouse          |              |                  | - | 0.0%    | -                | 0.0%    | -                | 0.0%    | -               | 0.0%    | -              | 0.0%    | -   | -               | -                  | -                |                     | . 0.0%          |
|                    | YTD:         |                  | - | 0.0%    | -                |         | -                | 0.0%    | -               | 0.0%    | -              | 0.0%    | -   | -               | -                  | -                |                     | 0.0%            |
| Condominium        |              |                  | - | 0.0%    | -                |         | -                | 0.0%    | -               | 0.0%    | -              | 0.0%    | -   | -               | -                  | -                | •                   | 0.0%            |
|                    | YTD:         |                  | _ | 0.0%    | -                | 0.0%    | -                | 0.0%    | _               | 0.0%    | _              | 0.0%    | _   | _               | _                  | _                |                     | 0.0%            |

#### \* Custom Defined Market

\* Census Place Group

\* Custom Defined Market

\* Census Place Group

\* Custom Defined Market

\* Local Market Area Code: 91; Type: Census Place Group