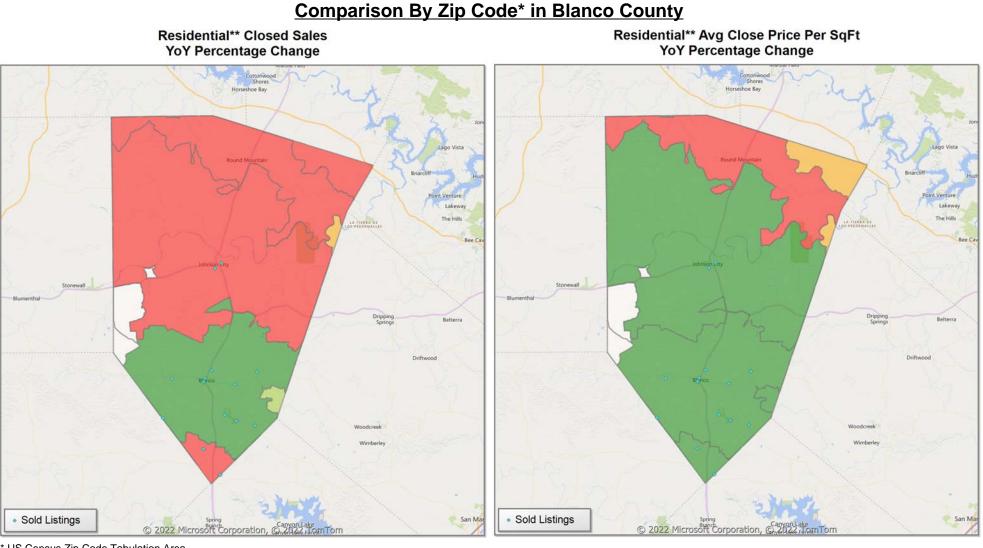

#### Market Analysis By County: Blanco County

| Property Type      |        | Closed<br>Sales* | YoY%   | Dollar<br>Volume | YoY%    | Average<br>Price | YoY%    | Median<br>Price | YoY%    | Price/<br>Sqft | YoY%   | DOM | New<br>Listings | Active<br>Listings | Pending<br>Sales | Months<br>Inventory | Close<br>To OLF |
|--------------------|--------|------------------|--------|------------------|---------|------------------|---------|-----------------|---------|----------------|--------|-----|-----------------|--------------------|------------------|---------------------|-----------------|
| All(New and Exist  | ting)  |                  |        |                  |         |                  |         |                 |         |                |        |     |                 |                    |                  |                     |                 |
| Residential (SF/CO | ND/TH) | 16               | 0.0%   | \$7,059,424      | -11.5%  | \$441,214        | -11.5%  | \$398,210       | 3.4%    | \$253          | 4.4%   | 60  | 43              | 139                | 9                | 6.4                 | 89.7%           |
|                    | YTD:   | 204              | -1.0%  | \$112,518,510    | 1.0%    | \$551,561        | 2.0%    | \$470,000       | 19.8%   | \$280          | 15.7%  | 58  | 320             | 90                 | 178              |                     | 97.0%           |
| Single Family      |        | 16               | 0.0%   | \$7,059,424      | -11.5%  | \$441,214        | -11.5%  | \$398,210       | 3.4%    | \$253          | 4.4%   | 60  | 43              | 139                | 9                | 6.5                 | 89.7%           |
|                    | YTD:   | 203              | -1.0%  | \$111,114,310    | -0.2%   | \$547,361        | 0.8%    | \$467,500       | 18.4%   | \$280          | 15.7%  | 58  | 319             | 90                 | 177              |                     | 97.0%           |
| Townhouse          |        | -                | 0.0%   | -                | 0.0%    | -                | 0.0%    | -               | 0.0%    | -              | 0.0%   | -   | -               | -                  | -                | -                   | 0.0%            |
|                    | YTD:   | -                | 0.0%   | -                | 0.0%    | -                | 0.0%    | -               | 0.0%    | -              | 0.0%   | -   | -               | -                  | -                |                     | 0.0%            |
| Condominium        |        | -                | 0.0%   | -                | 0.0%    | -                | 0.0%    | -               | 0.0%    | -              | 0.0%   | -   | -               | -                  | -                | -                   | 0.0%            |
|                    | YTD:   | 1                | 0.0%   | \$1,400,000      | 3400.0% | \$1,400,000      | 3400.0% | \$1,400,000     | 3400.0% | -              | 0.0%   | 9   | 1               | -                  | 1                |                     | 87.5%           |
| Existing Home      |        |                  |        |                  |         |                  |         |                 |         |                |        |     |                 |                    |                  |                     |                 |
| Residential (SF/CO | ND/TH) | 12               | 50.0%  | \$5,454,545      | -4.2%   | \$454,545        | -36.1%  | \$375,000       | -47.5%  | \$271          | -11.1% | 60  | 22              | 75                 | 8                | 5.4                 | . 85.4%         |
|                    | YTD:   | 124              | -0.8%  | \$78,051,956     | -5.9%   | \$629,451        | -5.1%   | \$520,000       | 8.3%    | \$307          | 12.2%  | 63  | 186             | 47                 | 104              |                     | 94.9%           |
| Single Family      |        | 12               | 50.0%  | \$5,454,545      | -4.2%   | \$454,545        | -36.1%  | \$375,000       | -47.5%  | \$271          | -11.1% | 60  | 22              | 75                 | 8                | 5.4                 | 85.4%           |
|                    | YTD:   | 123              | -0.8%  | \$76,645,640     | -7.5%   | \$623,135        | -6.8%   | \$516,000       | 7.2%    | \$307          | 12.2%  | 63  | 185             | 47                 | 103              |                     | 95.0%           |
| Townhouse          |        | -                | 0.0%   | -                | 0.0%    | -                | 0.0%    | -               | 0.0%    | -              | 0.0%   | -   | -               | -                  | -                | -                   | 0.0%            |
|                    | YTD:   | -                | 0.0%   | -                | 0.0%    | -                | 0.0%    | -               | 0.0%    | -              | 0.0%   | -   | -               | -                  | -                |                     | 0.0%            |
| Condominium        |        | -                | 0.0%   | -                | 0.0%    | -                | 0.0%    | -               | 0.0%    | -              | 0.0%   | -   | -               | -                  | -                | -                   | 0.0%            |
|                    | YTD:   | 1                | 0.0%   | \$1,400,000      | 3400.0% | \$1,400,000      | 3400.0% | \$1,400,000     | 3400.0% | -              | 0.0%   | 9   | 1               | -                  | 1                |                     | 87.5%           |
| New Construction   |        |                  |        |                  |         |                  |         |                 |         |                |        |     |                 |                    |                  |                     |                 |
| Residential (SF/CO | ND/TH) | 4                | -50.0% | \$1,618,210      | -29.2%  | \$404,553        | 41.6%   | \$419,105       | 49.4%   | \$205          | 13.7%  | 60  | 21              | 64                 | 1                | 8.4                 | . 101.5%        |
|                    | YTD:   | 80               | -1.2%  | \$34,544,444     | 21.5%   | \$431,806        | 23.0%   | \$425,000       | 26.3%   | \$238          | 23.8%  | 50  | 134             | 42                 | 74               |                     | 100.1%          |
| Single Family      |        | 4                | -50.0% | \$1,618,210      | -29.2%  | \$404,553        | 41.6%   | \$419,105       | 49.4%   | \$205          | 13.7%  | 60  | 21              | 64                 | 1                | 8.4                 | . 101.5%        |
|                    | YTD:   | 80               | -1.2%  | \$34,544,444     | 21.5%   | \$431,806        | 23.0%   | \$425,000       | 26.3%   | \$238          | 23.8%  | 50  | 134             | 42                 | 74               |                     | 100.1%          |
| Townhouse          |        | -                | 0.0%   | -                | 0.0%    | -                | 0.0%    | -               | 0.0%    | -              | 0.0%   | -   | -               | -                  | -                | -                   | 0.0%            |
|                    | YTD:   | -                | 0.0%   | -                | 0.0%    | -                | 0.0%    | -               | 0.0%    | -              | 0.0%   | -   | -               | -                  | -                |                     | 0.0%            |
| Condominium        |        | -                | 0.0%   | -                | 0.0%    | -                | 0.0%    | -               | 0.0%    | -              | 0.0%   | -   | -               | -                  | -                | -                   | 0.0%            |
|                    | YTD:   | -                | 0.0%   | -                | 0.0%    | -                | 0.0%    | _               | 0.0%    | -              | 0.0%   | -   | -               | -                  | -                |                     | 0.0%            |

\* US Census Zip Code Tabulation Area

Residential\*\* Avg Close Price Per SqFt YoY Percentage Change

\* US Census Zip Code Tabulation Area

Up 1% to 10% Up 11% or more

\* Census Place Group