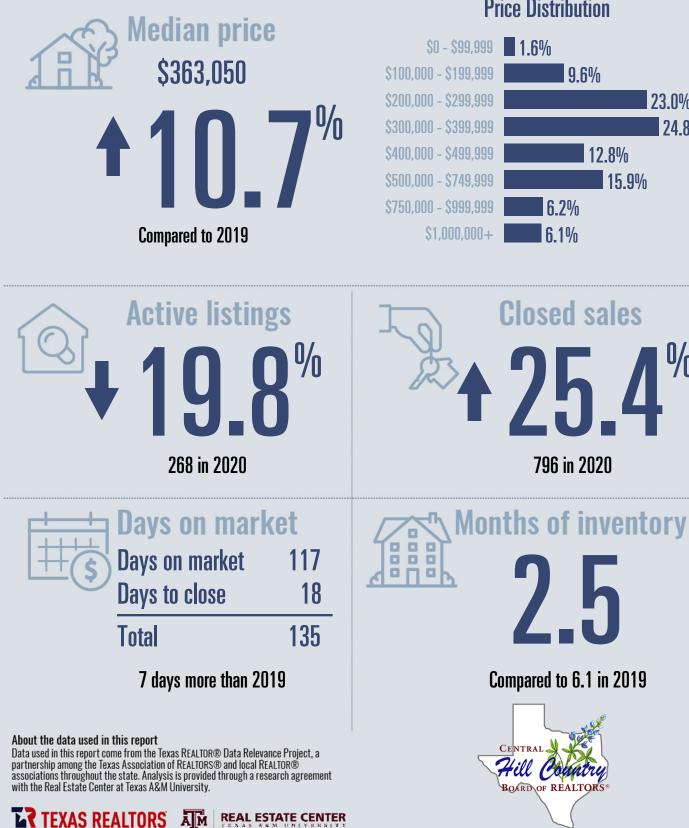

## **Central Hill Country Housing Report**

## 2020

## **Price Distribution**

**%** 

25.2%

∕₀

BOARD OF REA

Data used in this report come from the Texas REALTOR® Data Relevance Project, a partnership among the Texas Association of REALTOR® and local REALTOR® associations throughout the state. Analysis is provided through a research agreement with the Real Estate Center at Texas A&M University.