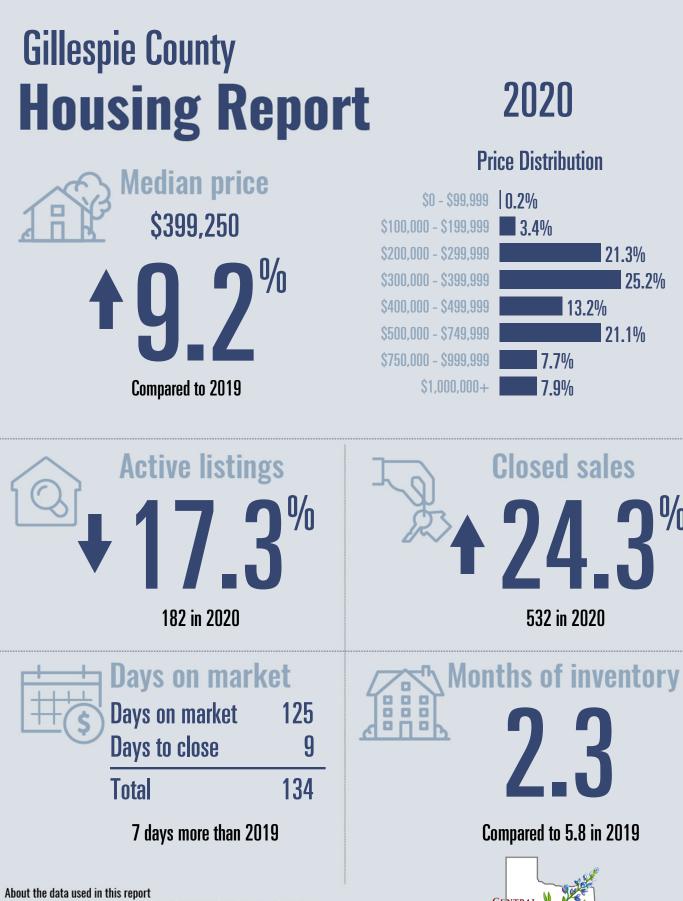

## **Central Hill Country Housing Report**



## 2020

## **Price Distribution**



**%** 



25.2%

∕₀

BOARD OF REA

Data used in this report come from the Texas REALTOR® Data Relevance Project, a partnership among the Texas Association of REALTOR® and local REALTOR® associations throughout the state. Analysis is provided through a research agreement with the Real Estate Center at Texas A&M University.





26.2%

26.2%

∕₀

OARD OF RE

About the data used in this report

Data used in this report come from the Texas REALTOR® Data Relevance Project, a partnership among the Texas Association of REALTORS® and local REALTOR® associations throughout the state. Analysis is provided through a research agreement with the Real Estate Center at Texas A&M University.



## Mason County Housing Report



2020