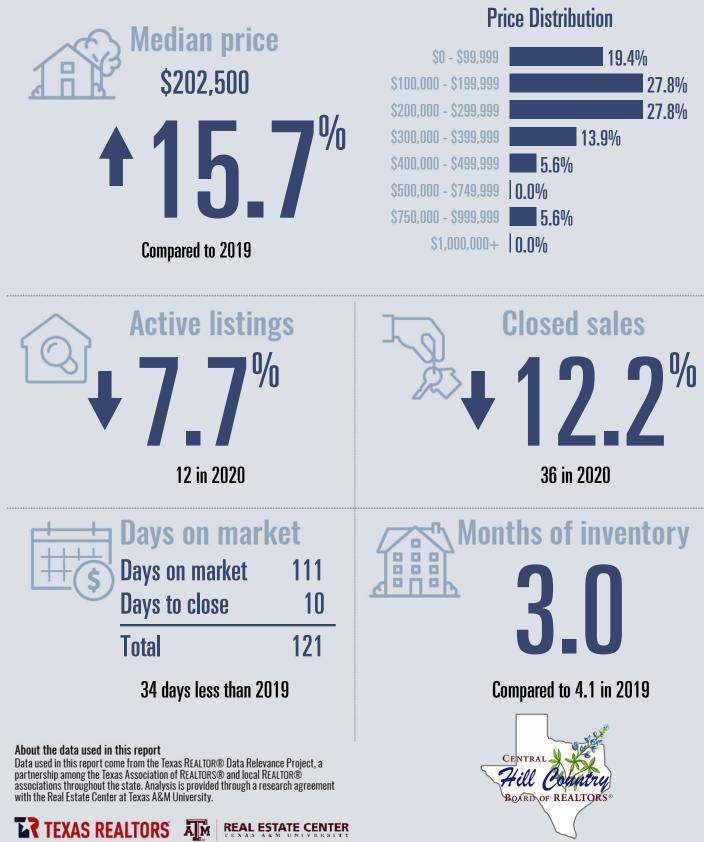

## **Central Hill Country Housing Report**

## 2020

## **Price Distribution**

**%** 

25.2%

∕₀

BOARD OF REA

Data used in this report come from the Texas REALTOR® Data Relevance Project, a partnership among the Texas Association of REALTOR® and local REALTOR® associations throughout the state. Analysis is provided through a research agreement with the Real Estate Center at Texas A&M University.

26.2%

26.2%

∕₀

OARD OF RE

About the data used in this report

Data used in this report come from the Texas REALTOR® Data Relevance Project, a partnership among the Texas Association of REALTORS® and local REALTOR® associations throughout the state. Analysis is provided through a research agreement with the Real Estate Center at Texas A&M University.