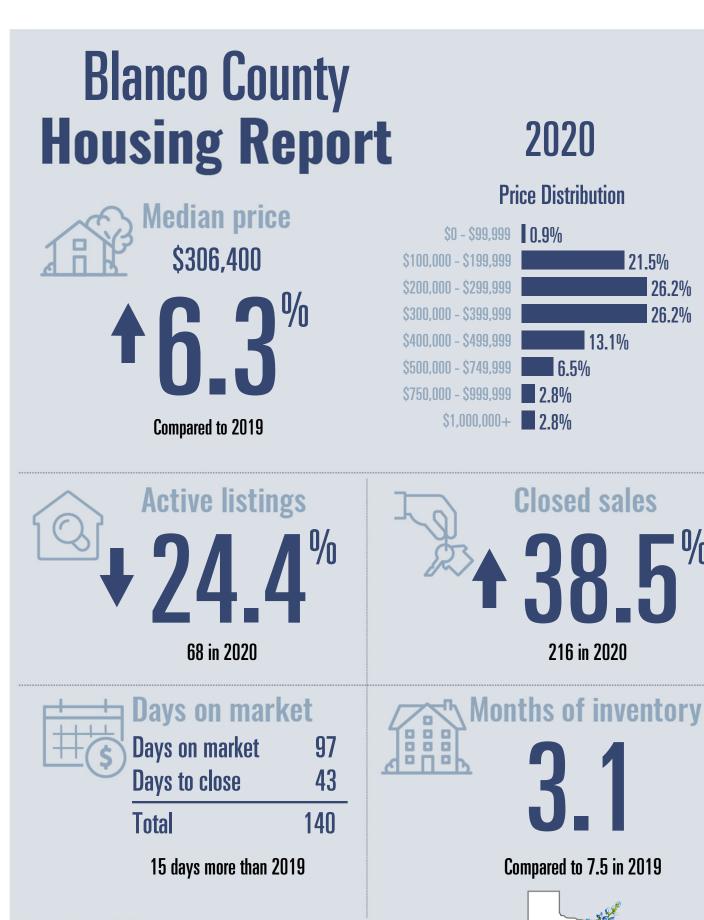

26.2%

26.2%

∕₀

OARD OF RE

About the data used in this report

Data used in this report come from the Texas REALTOR® Data Relevance Project, a partnership among the Texas Association of REALTORS® and local REALTOR® associations throughout the state. Analysis is provided through a research agreement with the Real Estate Center at Texas A&M University.