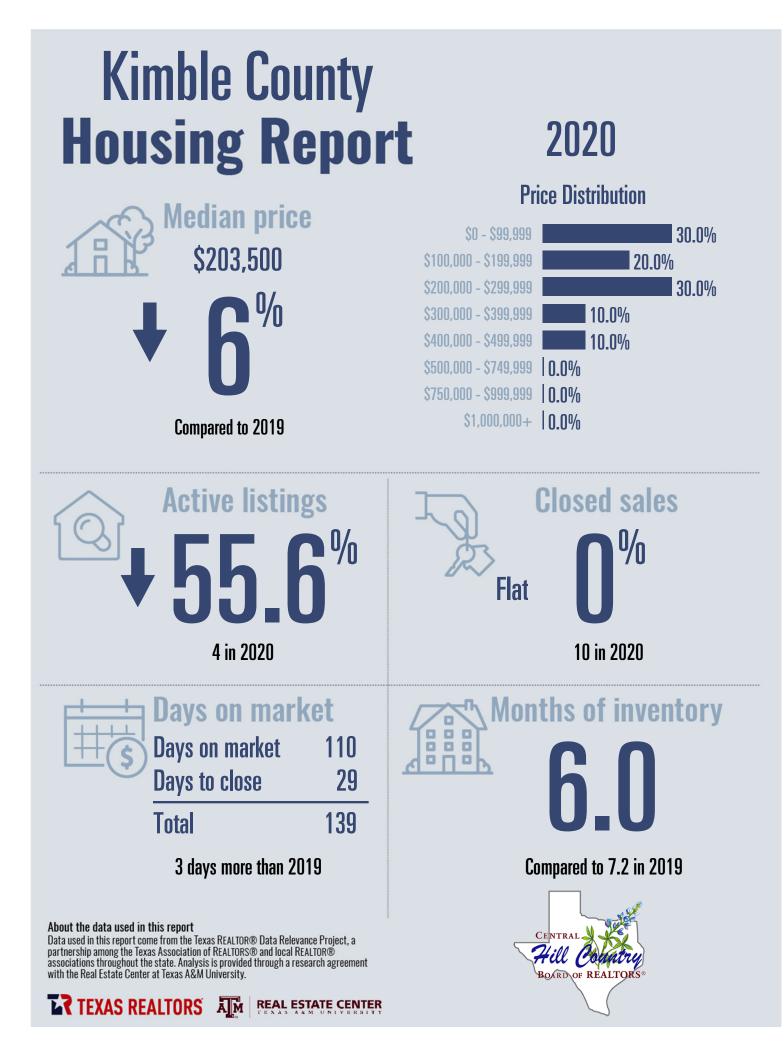

ill Country Housing Report**



## 2020

## **Price Distribution**



**%** 



25.2%

∕₀

BOARD OF REA

Data used in this report come from the Texas REALTOR® Data Relevance Project, a partnership among the Texas Association of REALTOR® and local REALTOR® associations throughout the state. Analysis is provided through a research agreement with the Real Estate Center at Texas A&M University.





26.2%

26.2%

∕₀

OARD OF RE

About the data used in this report

Data used in this report come from the Texas REALTOR® Data Relevance Project, a partnership among the Texas Association of REALTORS® and local REALTOR® associations throughout the state. Analysis is provided through a research agreement with the Real Estate Center at Texas A&M University.



## Mason County Housing Report



2020