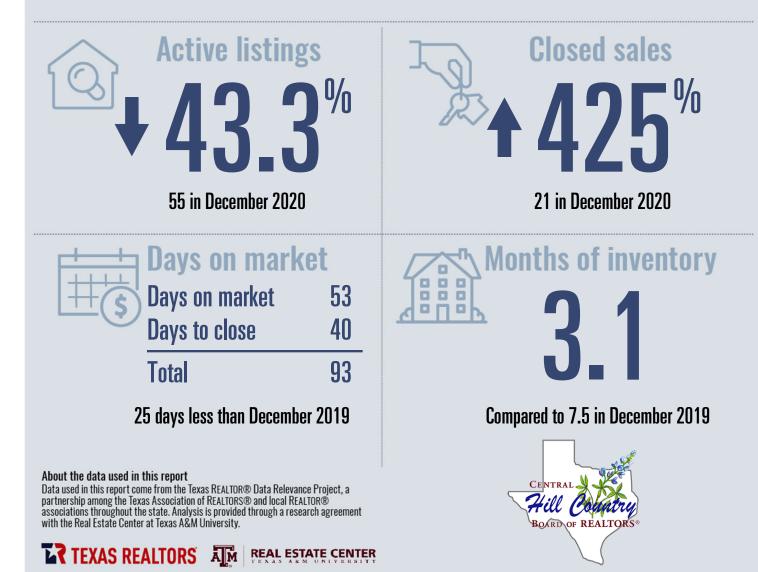

# Kimble County Housing Report

Median price

\$275,000

**Compared to December 2019** 

**1/**0

#### December 2020

#### **Price Distribution**

| \$0 - \$99,999        | 0.0% |        |
|-----------------------|------|--------|
| \$100,000 - \$199,999 | 0.0% |        |
| \$200,000 - \$299,999 |      | 100.0% |
| \$300,000 - \$399,999 | 0.0% |        |
| \$400,000 - \$499,999 | 0.0% |        |
| \$500,000 - \$749,999 | 0.0% |        |
| \$750,000 - \$999,999 | 0.0% |        |
| \$1,000,000+          | 0.0% |        |