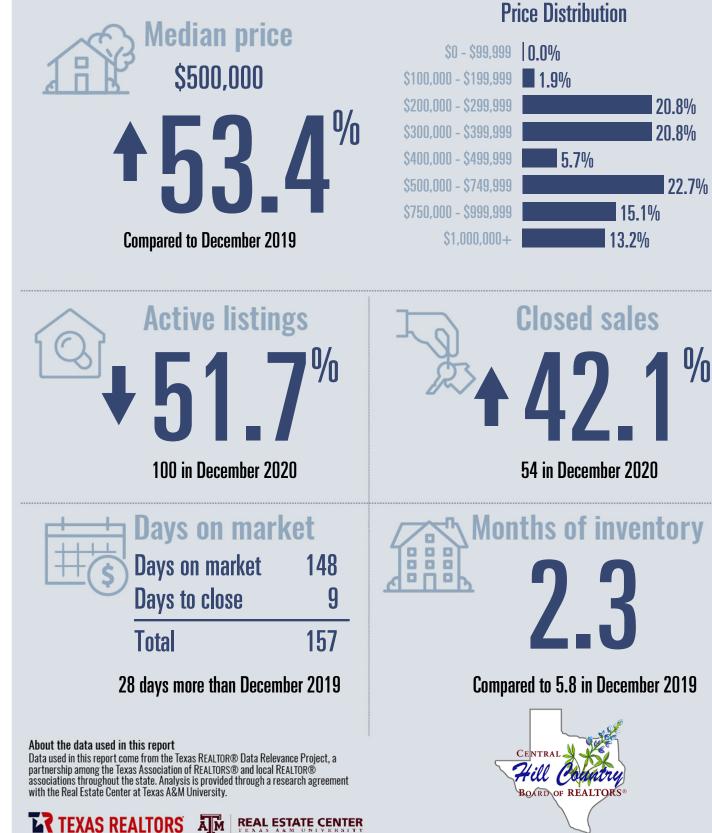

### **Gillespie County Housing Report**

**REAL ESTATE CENTER** 

ĀŇ

December 2020