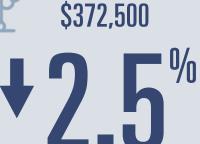

## Mason County Housing Report

2020

### Median price

**Compared to December 2019** 