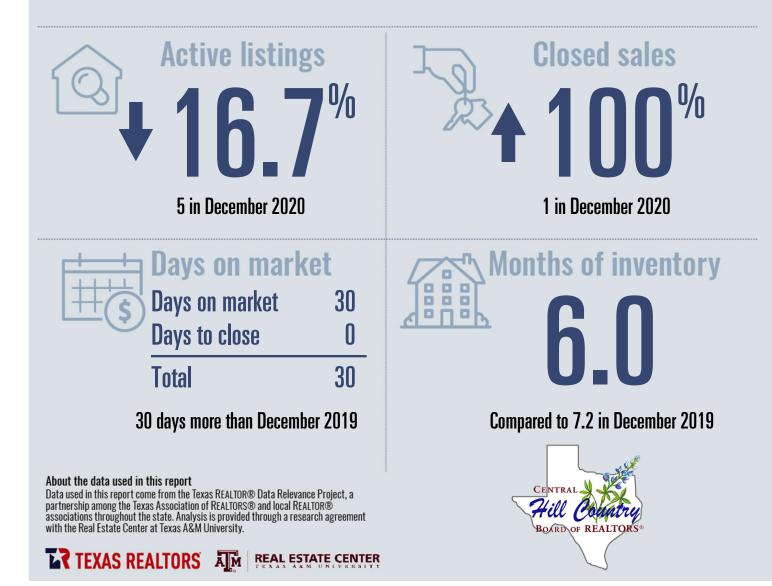

## Central Hill Country Housing Report

TEXAS REALTORS



**REAL ESTATE CENTER** 

ĀŇ

December 2020

# Kimble County Housing Report

Median price

\$275,000

**Compared to December 2019** 

**1/**0

#### December 2020

#### **Price Distribution**

| \$0 - \$99,999        | 0.0% |        |
|-----------------------|------|--------|
| \$100,000 - \$199,999 | 0.0% |        |
| \$200,000 - \$299,999 |      | 100.0% |
| \$300,000 - \$399,999 | 0.0% |        |
| \$400,000 - \$499,999 | 0.0% |        |
| \$500,000 - \$749,999 | 0.0% |        |
| \$750,000 - \$999,999 | 0.0% |        |
| \$1,000,000+          | 0.0% |        |



# Blanco County Housing Report

### Median price



**Compared to December 2019** 

#### December 2020

#### **Price Distribution**





## Mason County Housing Report



2020

### **Gillespie County Housing Report**



**REAL ESTATE CENTER** 

ĀŇ

December 2020