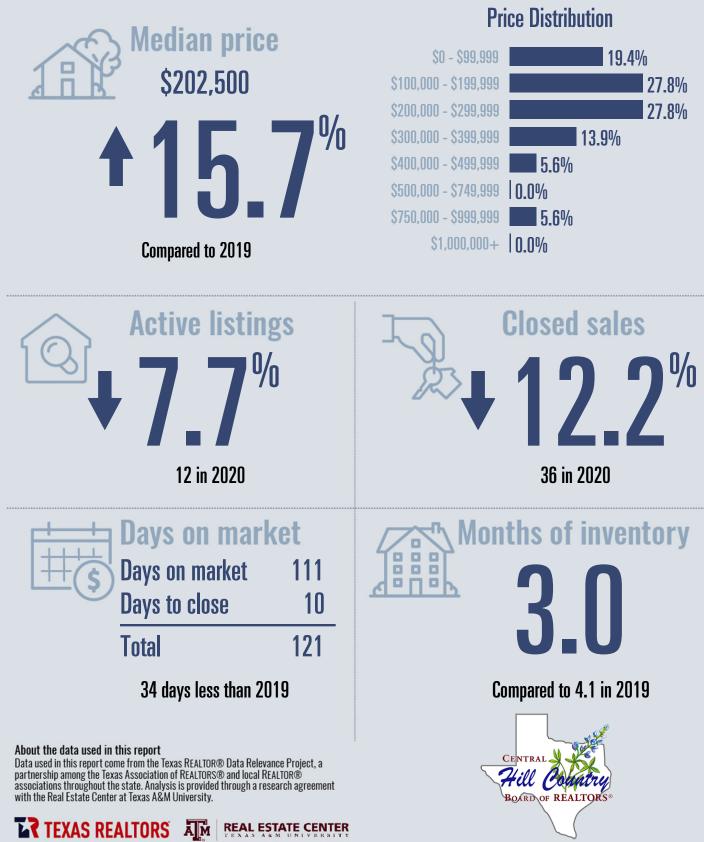

## Central Hill Country Housing Report

TEXAS REALTORS



**REAL ESTATE CENTER** 

ĀŇ

December 2020

# Kimble County Housing Report

Median price

\$275,000

**Compared to December 2019** 

**1/**0

#### December 2020

#### **Price Distribution**

| \$0 - \$99,999        | 0.0% |        |
|-----------------------|------|--------|
| \$100,000 - \$199,999 | 0.0% |        |
| \$200,000 - \$299,999 |      | 100.0% |
| \$300,000 - \$399,999 | 0.0% |        |
| \$400,000 - \$499,999 | 0.0% |        |
| \$500,000 - \$749,999 | 0.0% |        |
| \$750,000 - \$999,999 | 0.0% |        |
| \$1,000,000+          | 0.0% |        |



# Blanco County Housing Report

### Median price



**Compared to December 2019** 

#### December 2020

#### **Price Distribution**





## Mason County Housing Report



2020

### **Gillespie County Housing Report**



**REAL ESTATE CENTER** 

ĀŇ

December 2020