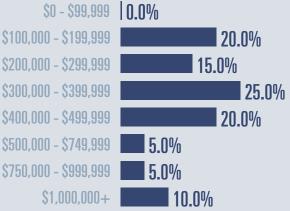

## Central Hill Country Housing Report

TEXAS REALTORS



**REAL ESTATE CENTER** 

ĀŇ

December 2020

# Kimble County Housing Report

Median price

\$275,000

**Compared to December 2019** 

**1/**0

#### December 2020

#### **Price Distribution**

| \$0 - \$99,999        | 0.0% |        |
|-----------------------|------|--------|
| \$100,000 - \$199,999 | 0.0% |        |
| \$200,000 - \$299,999 |      | 100.0% |
| \$300,000 - \$399,999 | 0.0% |        |
| \$400,000 - \$499,999 | 0.0% |        |
| \$500,000 - \$749,999 | 0.0% |        |
| \$750,000 - \$999,999 | 0.0% |        |
| \$1,000,000+          | 0.0% |        |



# Blanco County Housing Report

### Median price



**Compared to December 2019** 

#### December 2020

#### **Price Distribution**





## Mason County Housing Report



2020

### **Gillespie County Housing Report**



**REAL ESTATE CENTER** 

ĀŇ

December 2020