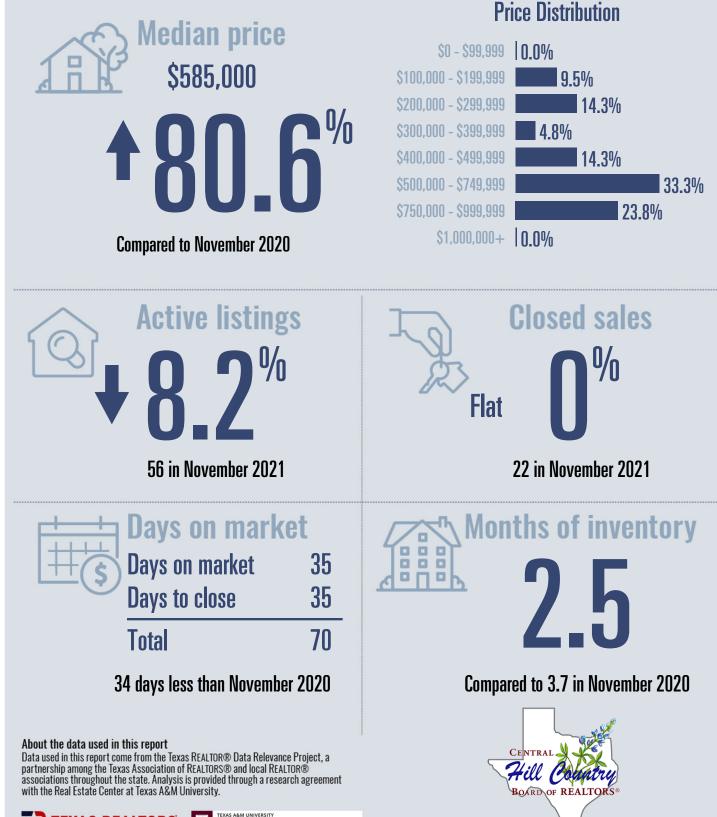

# Blanco County Housing Report

TEXAS REALTORS

Texas Real Estate Research Center

November 2021