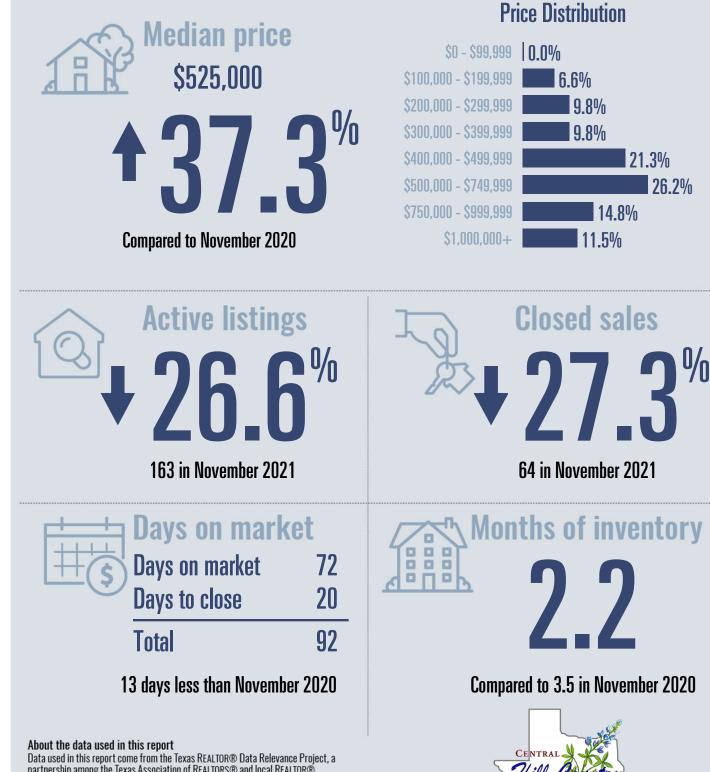

## Central Hill Country Housing Report

November 2021

Data used in this report come from the Texas REALTOR® Data Relevance Project, a partnership among the Texas Association of REALTOR® and local REALTOR® associations throughout the state. Analysis is provided through a research agreement with the Real Estate Center at Texas A&M University.