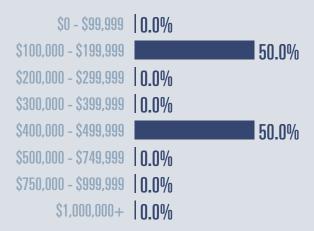

# Kimble County Housing Report

Median price

\$310,500

**Compared to November 2020** 

۳

#### **Price Distribution**

TEXAS A&M UNIVERSITY

Texas Real Estate Research Center