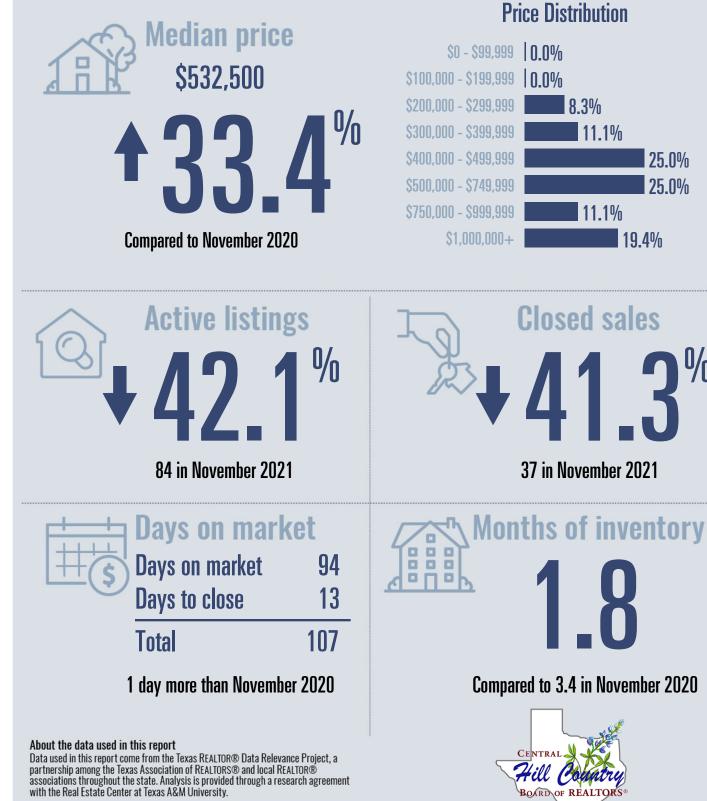

### **Gillespie County Housing Report**

November 2021

25.0%

25.0%

**V/**0

19.4%

TEXAS A&M UNIVERSITY

TEXAS REALTORS