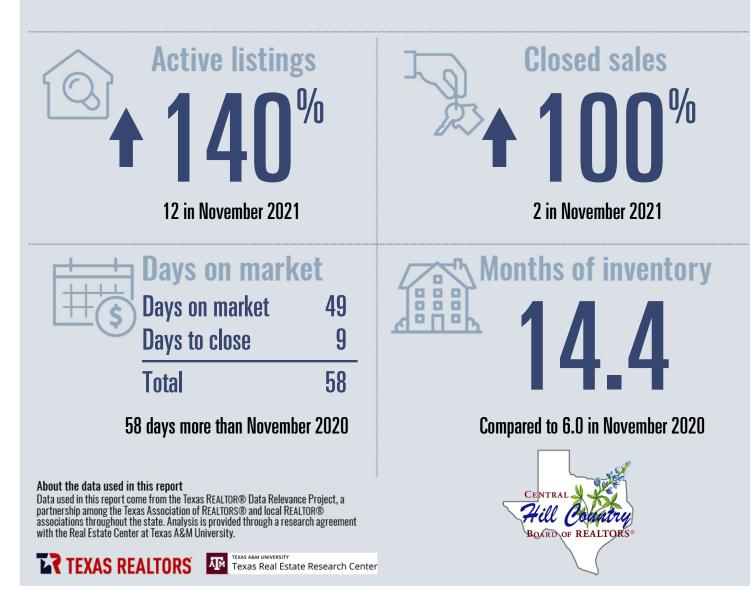

## Central Hill Country Housing Report

November 2021

Data used in this report come from the Texas REALTOR® Data Relevance Project, a partnership among the Texas Association of REALTOR® and local REALTOR® associations throughout the state. Analysis is provided through a research agreement with the Real Estate Center at Texas A&M University.