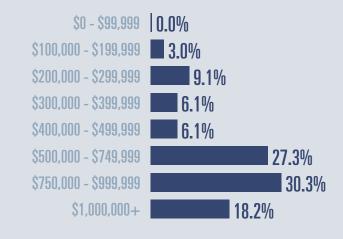

# Mason County Housing Report

Median price

\$525,000

**Compared to July 2021** 

**3 6** 