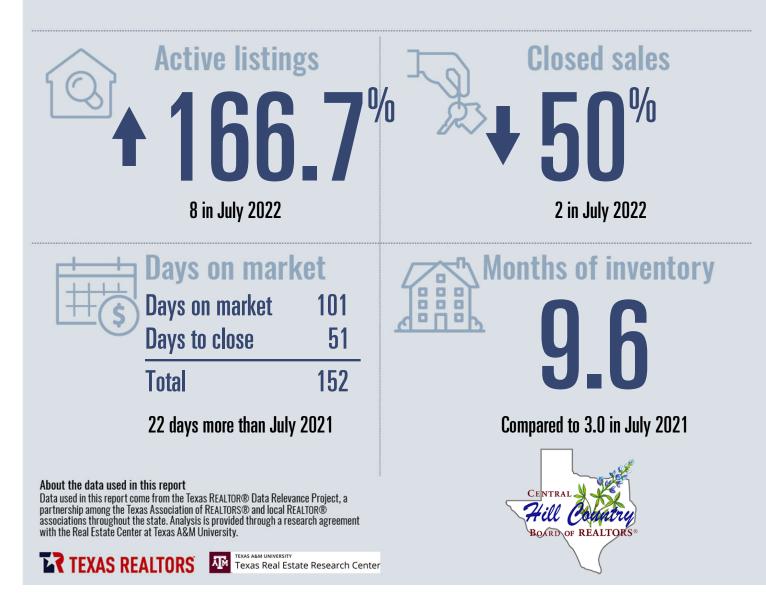

## Gillespie County Housing Report

Median price

\$740,000

**Compared to July 2021** 

**0/** 

### July 2022