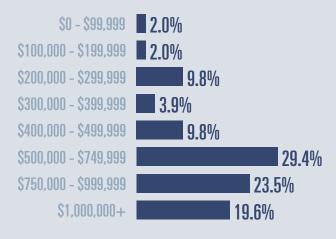

## Central Hill Country Housing Report

Median price

\$685,000

**Compared to July 2021** 

**1**/0