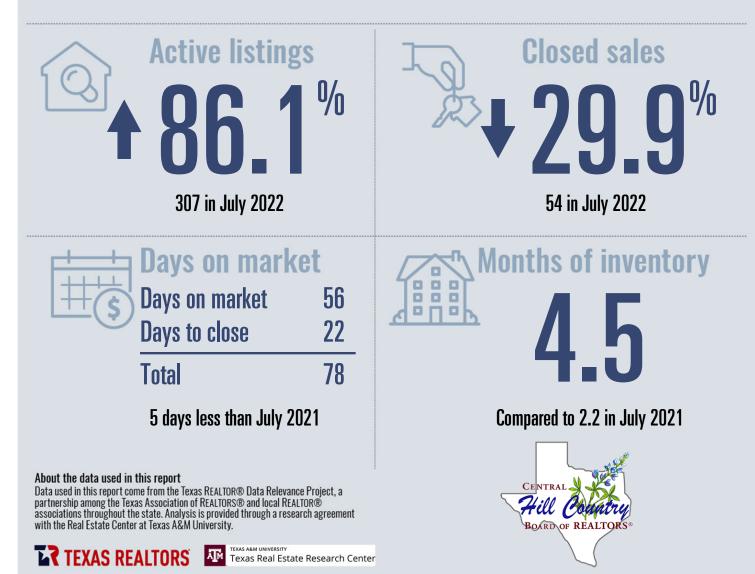

## Central Hill Country Housing Report

Median price

\$685,000

**Compared to July 2021** 

**1**/0

### July 2022

TEXAS REALTORS

TEXAS A&M UNIVERSITY Texas Real Estate Research Center