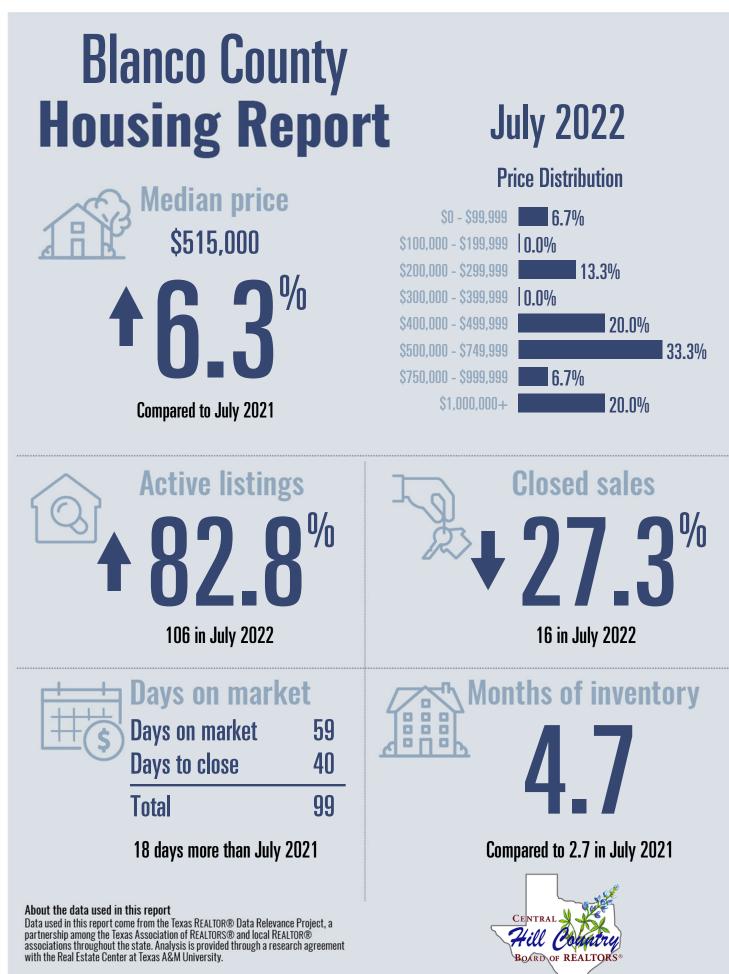

## Gillespie County Housing Report

Median price

\$740,000

**Compared to July 2021** 

**0/** 

### July 2022