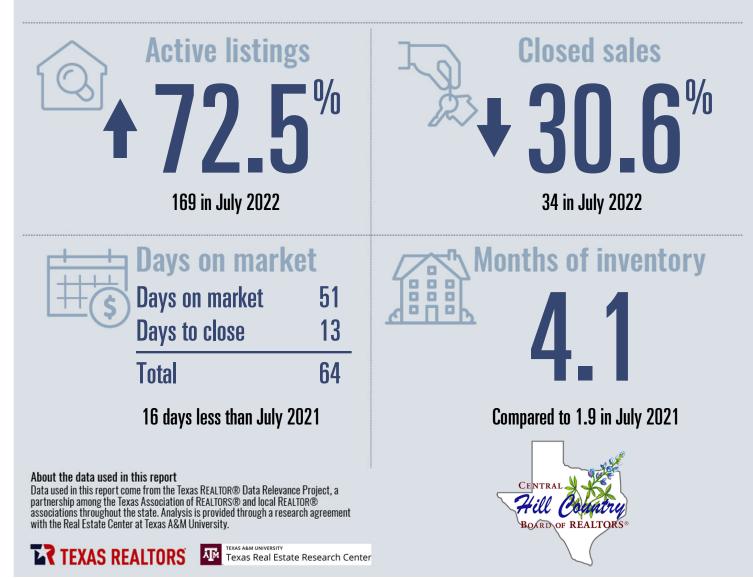

## Central Hill Country Housing Report

Median price

\$685,000

**Compared to July 2021** 

**1**/0

### July 2022

TEXAS REALTORS

TEXAS A&M UNIVERSITY Texas Real Estate Research Center