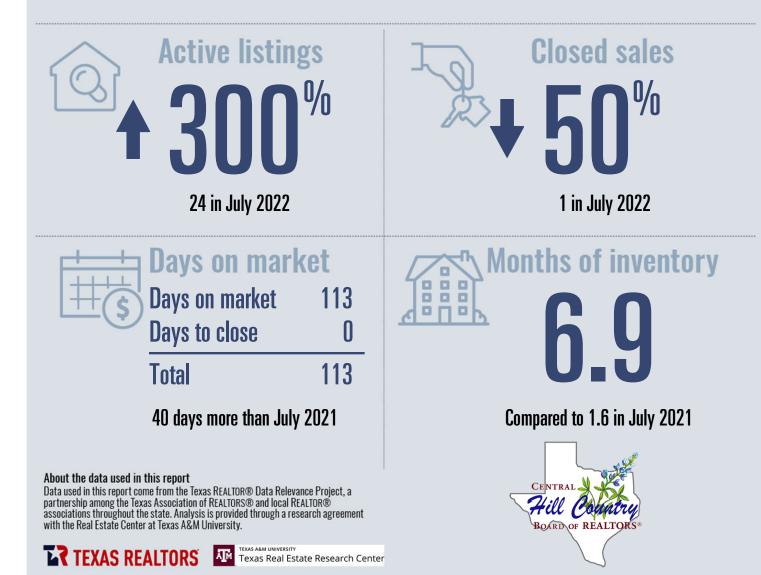

# Kimble County Housing Report

Median price

\$1,102,500

**Compared to July 2021** 

Ŵ

## **July 2022**

| \$0 - \$99,999        | 0.0% |       |
|-----------------------|------|-------|
| \$100,000 - \$199,999 | 0.0% |       |
| \$200,000 - \$299,999 | 0.0% |       |
| \$300,000 - \$399,999 | 0.0% |       |
| \$400,000 - \$499,999 | 0.0% |       |
| \$500,000 - \$749,999 | 0.0% |       |
| \$750,000 - \$999,999 |      | 50.0% |
| \$1,000,000+          |      | 50.0% |