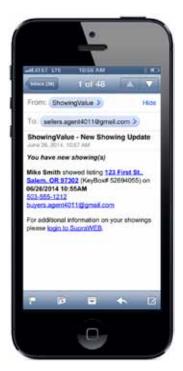

# Real-Time Information gives agents the added advantage

With the Supra system, all wireless keys automatically send a record of the showing activity right after the showing occurs. Information is most valuable when it's timely. Data ages quickly and becomes less valuable as hours or days pass. Old data equates to missed opportunities.

Real-time showing alerts enable agents to monitor activity at their listings, answer questions quickly, and keep home sellers informed. Real-time data gives agents the opportunity to:

- Know when showings begin and when they end
- Contact the buyer's agent while a showing is stillw fresh on their mind
- Provide additional details about a property or information on offers coming in on the property that may help a buyer make a decision more quickly
- Help sellers feel secure by communicating with them right away when someone has been in their home
- Monitor showing activity at vacant homes
- · Improve communication