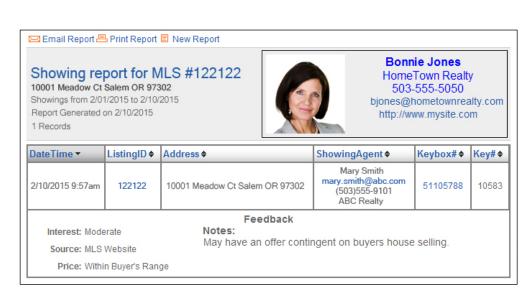

## SupraWEB — The agent website for managing showings

- Upload listing photos to easily identify properties
- Send feedback about the market's reaction to a listing
- Email a customized showing report that includes listing agent's photo
- Easily communicate price adjustments or status changes to agents who have shown listings
- Schedule automated listing activity reports