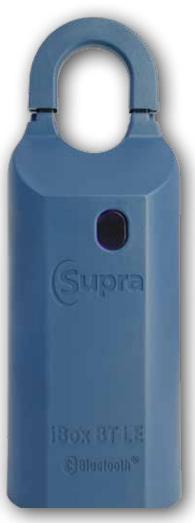

## A reliable system for securing keys during the selling process

iBox BT LE has a large key container that can hold gate cards and keys. The shackle removes completely for easy handling when placing the iBox BT LE on the property.

#### iBox BT LE

- · Easy access for authorized keyholders
- iBox BT LE works with any Supra key
- W 3.1", D 2.5", H 8.75", 2.5 lbs.
- Store 5 keys, or 2 gate cards with 2 keys
- Long-life lithium batteries that never need replacing
- Stores last 100 records of keybox access
- Customize access hours for weekdays, Saturdays, Sundays
- Keybox shackle code required to release shackle and custom program box