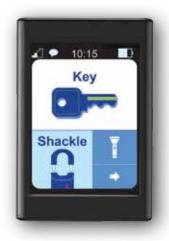

### **XpressKEY**

The XpressKEY is a quick and easy electronic key solution. It is a sleek design in a compact size and fully featured:

- · High quality backlit touchscreen
- Easy to use icon-based display
- Keyboxes open quickly with fast communication
- Integrates seamlessly with the entire Supra iBox family of keyboxes
- · Built-in flashlight
- User changeable PIN
- Long-lasting user-replaceable battery
- Battery charges via universal micro-USB
- GPS coordinates assist with keybox assignment, end of showing notification, and locating a missing key