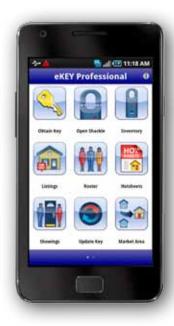

#### **eKEY**

With the eKEY app, you can open keyboxes with your smartphone or tablet. Everything you need is right at your fingertips. Bluetooth technology makes communication with the iBox BT LE effortless and no additional hardware is needed. In addition to basic keybox functionality the eKEY app can:

- Set custom access hours for a listing when placing it on the property, including separate hours for weekdays, Saturday, and Sunday
- Change keybox shackle codes
- Track keybox inventory by listing ID, address, or keybox number
- Save specific showing notes, listing highlights, and business card into keyboxes
- Optional eKEY Professional Service includes listing data, maps, buyer profiles, agent roster, showing activity details, and more