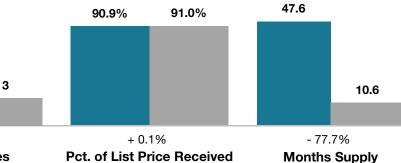

## **Saguache County**

|                                 |           | February |                                      |             | Year to Date |                                      |  |
|---------------------------------|-----------|----------|--------------------------------------|-------------|--------------|--------------------------------------|--|
| Key Metrics                     | 2016      | 2017     | Percent Change<br>from Previous Year | Thru 2-2016 | Thru 2-2017  | Percent Change<br>from Previous Year |  |
| New Listings                    | 3         | 5        | + 66.7%                              | 10          | 9            | - 10.0%                              |  |
| Closed Sales                    | 10        | 3        | - 70.0%                              | 19          | 5            | - 73.7%                              |  |
| Median Sales Price*             | \$128,000 | \$85,000 | - 33.6%                              | \$150,000   | \$120,000    | - 20.0%                              |  |
| Average Sales Price*            | \$117,640 | \$96,167 | - 18.3%                              | \$133,454   | \$110,100    | - 17.5%                              |  |
| Percent of List Price Received* | 90.9%     | 91.0%    | + 0.1%                               | 91.7%       | 90.9%        | - 0.9%                               |  |
| Days on Market Until Sale       | 151       | 128      | - 15.2%                              | 179         | 132          | - 26.3%                              |  |
| Inventory of Homes for Sale     | 349       | 61       | - 82.5%                              |             |              |                                      |  |
| Months Supply of Inventory      | 47.6      | 10.6     | - 77.7%                              |             |              |                                      |  |

## **February**

■2016 ■2017