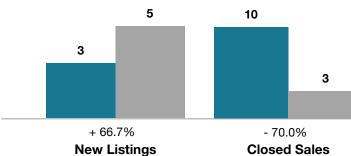

## **Saguache County**

|                                 |           | February |                                      |             | Year to Date |                                      |  |
|---------------------------------|-----------|----------|--------------------------------------|-------------|--------------|--------------------------------------|--|
| Key Metrics                     | 2016      | 2017     | Percent Change<br>from Previous Year | Thru 2-2016 | Thru 2-2017  | Percent Change<br>from Previous Year |  |
| New Listings                    | 3         | 5        | + 66.7%                              | 10          | 9            | - 10.0%                              |  |
| Closed Sales                    | 10        | 3        | - 70.0%                              | 19          | 5            | - 73.7%                              |  |
| Median Sales Price*             | \$128,000 | \$85,000 | - 33.6%                              | \$150,000   | \$120,000    | - 20.0%                              |  |
| Average Sales Price*            | \$117,640 | \$96,167 | - 18.3%                              | \$133,454   | \$110,100    | - 17.5%                              |  |
| Percent of List Price Received* | 90.9%     | 91.0%    | + 0.1%                               | 91.7%       | 90.9%        | - 0.9%                               |  |
| Days on Market Until Sale       | 151       | 128      | - 15.2%                              | 179         | 132          | - 26.3%                              |  |
| Inventory of Homes for Sale     | 349       | 61       | - 82.5%                              |             |              |                                      |  |
| Months Supply of Inventory      | 47.6      | 10.6     | - 77.7%                              |             |              |                                      |  |

## **February**

■2016 ■2017