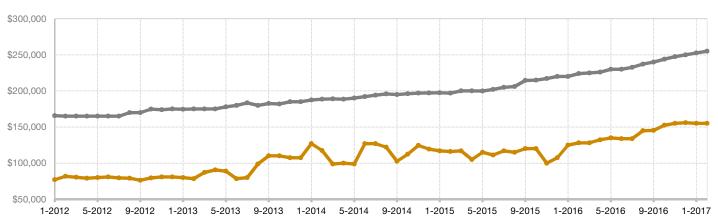

## Historical Median Sales Price Rolling 12-Month Calculation

Entire MLS -

Current as of March 3, 2017. All data from the REALTORS® of Central Colorado, Inc. Report © 2017 ShowingTime.