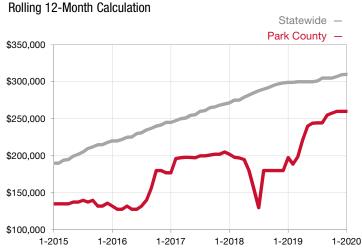

<sup>\*</sup> Does not account for seller concessions and/or down payment assistance. | Activity for one month can sometimes look extreme due to small sample size.

| Townhouse/Condo                 | January   |           |                                      | Year to Date |              |                                      |  |
|---------------------------------|-----------|-----------|--------------------------------------|--------------|--------------|--------------------------------------|--|
| Key Metrics                     | 2019      | 2020      | Percent Change<br>from Previous Year | Thru 01-2019 | Thru 01-2020 | Percent Change<br>from Previous Year |  |
| New Listings                    | 1         | 2         | + 100.0%                             | 1            | 2            | + 100.0%                             |  |
| Sold Listings                   | 1         | 1         | 0.0%                                 | 1            | 1            | 0.0%                                 |  |
| Median Sales Price*             | \$255,000 | \$160,000 | - 37.3%                              | \$255,000    | \$160,000    | - 37.3%                              |  |
| Average Sales Price*            | \$255,000 | \$160,000 | - 37.3%                              | \$255,000    | \$160,000    | - 37.3%                              |  |
| Percent of List Price Received* | 96.3%     | 95.8%     | - 0.5%                               | 96.3%        | 95.8%        | - 0.5%                               |  |
| Days on Market Until Sale       | 4         | 31        | + 675.0%                             | 4            | 31           | + 675.0%                             |  |
| Inventory of Homes for Sale     | 6         | 3         | - 50.0%                              |              |              |                                      |  |
| Months Supply of Inventory      | 3.2       | 2.1       | - 34.4%                              |              |              |                                      |  |

## **Median Sales Price – Townhouse-Condo**