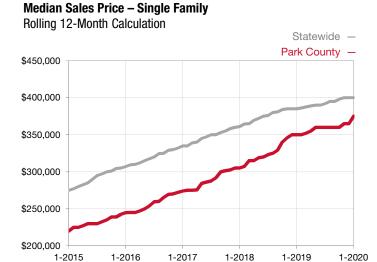

## **Park County**

Contact the Mountain Metro Association of REALTORS® or Summit Association of REALTORS® for more detailed local statistics or to find a REALTOR® in the area.

| Single Family                   | January   |           |                                      | Year to Date |              |                                      |
|---------------------------------|-----------|-----------|--------------------------------------|--------------|--------------|--------------------------------------|
| Key Metrics                     | 2019      | 2020      | Percent Change<br>from Previous Year | Thru 01-2019 | Thru 01-2020 | Percent Change<br>from Previous Year |
| New Listings                    | 55        | 61        | + 10.9%                              | 55           | 61           | + 10.9%                              |
| Sold Listings                   | 30        | 45        | + 50.0%                              | 30           | 45           | + 50.0%                              |
| Median Sales Price*             | \$320,000 | \$382,000 | + 19.4%                              | \$320,000    | \$382,000    | + 19.4%                              |
| Average Sales Price*            | \$324,833 | \$415,342 | + 27.9%                              | \$324,833    | \$415,342    | + 27.9%                              |
| Percent of List Price Received* | 97.8%     | 96.7%     | - 1.1%                               | 97.8%        | 96.7%        | - 1.1%                               |
| Days on Market Until Sale       | 43        | 87        | + 102.3%                             | 43           | 87           | + 102.3%                             |
| Inventory of Homes for Sale     | 212       | 222       | + 4.7%                               |              |              |                                      |
| Months Supply of Inventory      | 3.4       | 3.7       | + 8.8%                               |              |              |                                      |