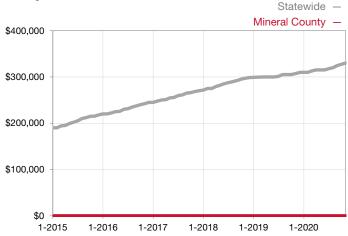

|                                   |  |
| Days on Market Until Sale       | 0        | 0    |                                      | 0            | 0            |                                   |  |
| Inventory of Homes for Sale     | 1        | 0    | - 100.0%                             |              |              |                                   |  |
| Months Supply of Inventory      | 0.0      | 0.0  |                                      |              |              |                                   |  |

<sup>\*</sup> Does not account for seller concessions and/or down payment assistance. | Activity for one month can sometimes look extreme due to small sample size.



Rolling 12-Month Calculation



## Median Sales Price - Townhouse-Condo

Rolling 12-Month Calculation