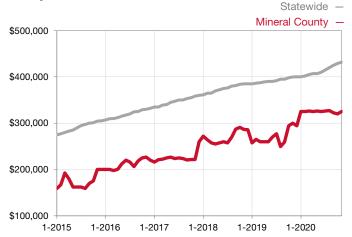

## **Mineral County**

Contact the REALTORS® of Central Colorado or Pagosa Springs Area Association of REALTORS® for more detailed local statistics or to find a REALTOR® in the area.

| Single Family                   | November  |           |                                      | Year to Date |              |                                      |  |
|---------------------------------|-----------|-----------|--------------------------------------|--------------|--------------|--------------------------------------|--|
| Key Metrics                     | 2019      | 2020      | Percent Change<br>from Previous Year | Thru 11-2019 | Thru 11-2020 | Percent Change<br>from Previous Year |  |
| New Listings                    | 1         | 2         | + 100.0%                             | 66           | 48           | - 27.3%                              |  |
| Sold Listings                   | 2         | 9         | + 350.0%                             | 28           | 36           | + 28.6%                              |  |
| Median Sales Price*             | \$262,000 | \$375,000 | + 43.1%                              | \$294,500    | \$325,000    | + 10.4%                              |  |
| Average Sales Price*            | \$262,000 | \$465,278 | + 77.6%                              | \$369,043    | \$390,958    | + 5.9%                               |  |
| Percent of List Price Received* | 93.4%     | 94.2%     | + 0.9%                               | 94.6%        | 92.6%        | - 2.1%                               |  |
| Days on Market Until Sale       | 166       | 210       | + 26.5%                              | 187          | 181          | - 3.2%                               |  |
| Inventory of Homes for Sale     | 60        | 11        | - 81.7%                              |              |              |                                      |  |
| Months Supply of Inventory      | 20.7      | 2.8       | - 86.5%                              |              |              |                                      |  |