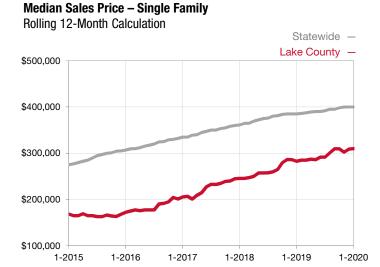

ed* | 0.0%    | 98.9%     |                                      | 0.0%         | 98.9%        |                                   |  |
| Days on Market Until Sale       | 0       | 62        |                                      | 0            | 62           |                                   |  |
| Inventory of Homes for Sale     | 1       | 0         | - 100.0%                             |              |              |                                   |  |
| Months Supply of Inventory      | 0.6     | 0.0       | - 100.0%                             |              |              |                                   |  |

<sup>\*</sup> Does not account for seller concessions and/or down payment assistance. | Activity for one month can sometimes look extreme due to small sample size.



## **Median Sales Price – Townhouse-Condo**