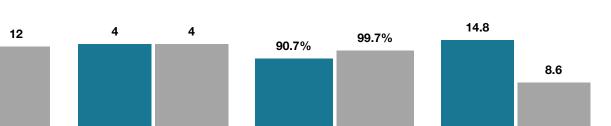

## **Costilla County**

|                                 | March     |           |                                      | Year to Date |             |                                      |
|---------------------------------|-----------|-----------|--------------------------------------|--------------|-------------|--------------------------------------|
| Key Metrics                     | 2017      | 2018      | Percent Change<br>from Previous Year | Thru 3-2017  | Thru 3-2018 | Percent Change<br>from Previous Year |
| New Listings                    | 2         | 12        | + 500.0%                             | 2            | 18          | + 800.0%                             |
| Closed Sales                    | 4         | 4         | 0.0%                                 | 10           | 5           | - 50.0%                              |
| Median Sales Price*             | \$197,500 | \$136,450 | - 30.9%                              | \$183,000    | \$129,900   | - 29.0%                              |
| Average Sales Price*            | \$195,375 | \$147,850 | - 24.3%                              | \$177,600    | \$125,280   | - 29.5%                              |
| Percent of List Price Received* | 90.7%     | 99.7%     | + 9.9%                               | 91.3%        | 97.7%       | + 7.0%                               |
| Days on Market Until Sale       | 287       | 97        | - 66.2%                              | 263          | 84          | - 68.1%                              |
| Inventory of Homes for Sale     | 58        | 33        | - 43.1%                              |              |             |                                      |
| Months Supply of Inventory      | 14.8      | 8.6       | - 41.9%                              |              |             |                                      |

\* Does not account for seller concessions and/or down payment assistance. | Activity for one month can sometimes look extreme due to small sample size.

0.0%

**Closed Sales** 

## March

2

+ 500.0%

**New Listings** 

+ 9.9% Pct. of List Price Received