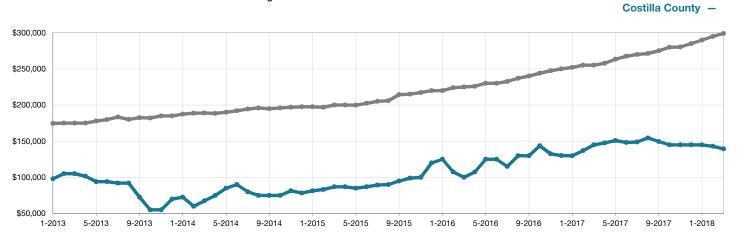

## Historical Median Sales Price Rolling 12-Month Calculation

Entire MLS –

■2017 ■2018

Current as of April 4, 2018. All data from REcolorado Inc. Report © 2018 ShowingTime.