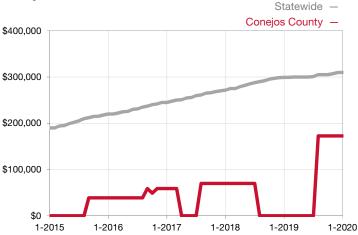

|  |
| Days on Market Until Sale       | 0       | 0    |                                      | 0            | 0            |                                      |  |
| Inventory of Homes for Sale     | 0       | 0    |                                      |              |              |                                      |  |
| Months Supply of Inventory      | 0.0     | 0.0  |                                      |              |              |                                      |  |

\* Does not account for seller concessions and/or down payment assistance. | Activity for one month can sometimes look extreme due to small sample size.

## Median Sales Price – Single Family Rolling 12-Month Calculation



## Median Sales Price – Townhouse-Condo Rolling 12-Month Calculation