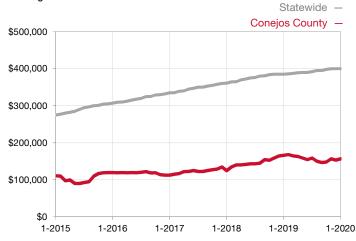

| 0.0%         | 0.0%         |                                      |  |
| Days on Market Until Sale       | 0       | 0    |                                      | 0            | 0            |                                      |  |
| Inventory of Homes for Sale     | 0       | 0    |                                      |              |              |                                      |  |
| Months Supply of Inventory      | 0.0     | 0.0  |                                      |              |              |                                      |  |

\* Does not account for seller concessions and/or down payment assistance. | Activity for one month can sometimes look extreme due to small sample size.

## Median Sales Price – Single Family Rolling 12-Month Calculation



## Median Sales Price – Townhouse-Condo Rolling 12-Month Calculation