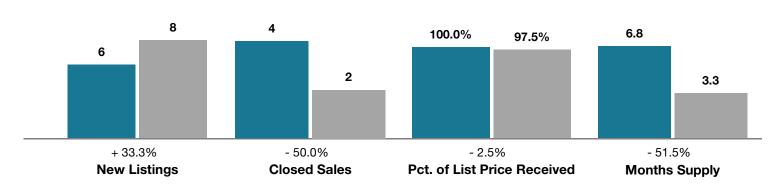

## **Alamosa County**

|                                 | April     |           |                                      | Year to Date |             |                                      |
|---------------------------------|-----------|-----------|--------------------------------------|--------------|-------------|--------------------------------------|
| Key Metrics                     | 2017      | 2018      | Percent Change<br>from Previous Year | Thru 4-2017  | Thru 4-2018 | Percent Change<br>from Previous Year |
| New Listings                    | 6         | 8         | + 33.3%                              | 20           | 19          | - 5.0%                               |
| Closed Sales                    | 4         | 2         | - 50.0%                              | 7            | 8           | + 14.3%                              |
| Median Sales Price*             | \$193,250 | \$160,000 | - 17.2%                              | \$112,000    | \$141,250   | + 26.1%                              |
| Average Sales Price*            | \$189,625 | \$160,000 | - 15.6%                              | \$149,214    | \$139,625   | - 6.4%                               |
| Percent of List Price Received* | 100.0%    | 97.5%     | - 2.5%                               | 99.8%        | 94.5%       | - 5.3%                               |
| Days on Market Until Sale       | 69        | 115       | + 66.7%                              | 100          | 90          | - 10.0%                              |
| Inventory of Homes for Sale     | 25        | 11        | - 56.0%                              |              |             |                                      |
| Months Supply of Inventory      | 6.8       | 3.3       | - 51.5%                              |              |             |                                      |

<sup>\*</sup> Does not account for seller concessions and/or down payment assistance. | Activity for one month can sometimes look extreme due to small sample size.

Entire MLS -

Alamosa County -