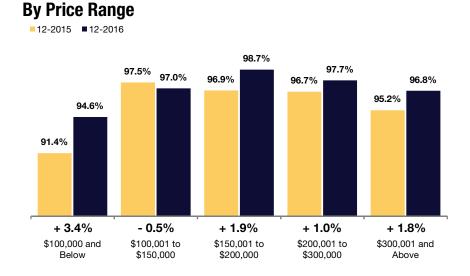

# **Percent of List Price Received**

Percentage found when dividing a property's sales price by its last list price, then taking the average for all properties sold, not accounting for seller concessions. **Based on a rolling 12-month average.** 

### All Properties

96.1%

**Single-Family Homes** 

Condos

0.0%

--

|                        | -       |         | -      |         | ,       |        |         |         |        |
|------------------------|---------|---------|--------|---------|---------|--------|---------|---------|--------|
| By Price Range         | 12-2015 | 12-2016 | Change | 12-2015 | 12-2016 | Change | 12-2015 | 12-2016 | Change |
| \$100,000 and Below    | 91.4%   | 94.6%   | + 3.4% | 91.4%   | 94.5%   | + 3.4% | 0.0%    | 0.0%    |        |
| \$100,001 to \$150,000 | 97.5%   | 97.0%   | - 0.5% | 97.5%   | 97.0%   | - 0.6% | 0.0%    | 0.0%    |        |
| \$150,001 to \$200,000 | 96.9%   | 98.7%   | + 1.9% | 96.9%   | 98.7%   | + 1.9% | 0.0%    | 0.0%    |        |
| \$200,001 to \$300,000 | 96.7%   | 97.7%   | + 1.0% | 96.7%   | 97.7%   | + 1.0% | 0.0%    | 0.0%    |        |
| \$300,001 and Above    | 95.2%   | 96.8%   | + 1.8% | 95.2%   | 96.8%   | + 1.8% | 0.0%    | 0.0%    |        |
| All Price Ranges       | 93.8%   | 96.1%   | + 2.4% | 93.8%   | 96.1%   | + 2.4% | 0.0%    | 0.0%    |        |
| By Bedroom Count       | 12-2015 | 12-2016 | Change | 12-2015 | 12-2016 | Change | 12-2015 | 12-2016 | Change |
| 2 Bedrooms or Less     | 91.6%   | 95.5%   | + 4.2% | 91.8%   | 95.4%   | + 4.0% | 0.0%    | 0.0%    |        |
| 3 Bedrooms             | 94.3%   | 96.2%   | + 2.1% | 94.2%   | 96.2%   | + 2.1% | 0.0%    | 0.0%    |        |
| 4 Bedrooms or More     | 94.0%   | 96.2%   | + 2.3% | 94.0%   | 96.2%   | + 2.3% | 0.0%    | 0.0%    |        |