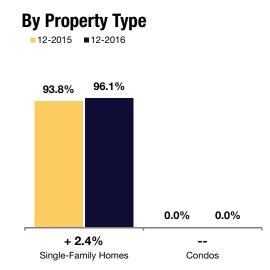

### All Properties

96.1%

**Single-Family Homes** 

Condos

0.0%

--

|                        | -       |         | -      |         | ,       |        |         |         |        |
|------------------------|---------|---------|--------|---------|---------|--------|---------|---------|--------|
| By Price Range         | 12-2015 | 12-2016 | Change | 12-2015 | 12-2016 | Change | 12-2015 | 12-2016 | Change |
| \$100,000 and Below    | 91.4%   | 94.6%   | + 3.4% | 91.4%   | 94.5%   | + 3.4% | 0.0%    | 0.0%    |        |
| \$100,001 to \$150,000 | 97.5%   | 97.0%   | - 0.5% | 97.5%   | 97.0%   | - 0.6% | 0.0%    | 0.0%    |        |
| \$150,001 to \$200,000 | 96.9%   | 98.7%   | + 1.9% | 96.9%   | 98.7%   | + 1.9% | 0.0%    | 0.0%    |        |
| \$200,001 to \$300,000 | 96.7%   | 97.7%   | + 1.0% | 96.7%   | 97.7%   | + 1.0% | 0.0%    | 0.0%    |        |
| \$300,001 and Above    | 95.2%   | 96.8%   | + 1.8% | 95.2%   | 96.8%   | + 1.8% | 0.0%    | 0.0%    |        |
| All Price Ranges       | 93.8%   | 96.1%   | + 2.4% | 93.8%   | 96.1%   | + 2.4% | 0.0%    | 0.0%    |        |
| By Bedroom Count       | 12-2015 | 12-2016 | Change | 12-2015 | 12-2016 | Change | 12-2015 | 12-2016 | Change |
| 2 Bedrooms or Less     | 91.6%   | 95.5%   | + 4.2% | 91.8%   | 95.4%   | + 4.0% | 0.0%    | 0.0%    |        |
| 3 Bedrooms             | 94.3%   | 96.2%   | + 2.1% | 94.2%   | 96.2%   | + 2.1% | 0.0%    | 0.0%    |        |
| 4 Bedrooms or More     | 94.0%   | 96.2%   | + 2.3% | 94.0%   | 96.2%   | + 2.3% | 0.0%    | 0.0%    |        |