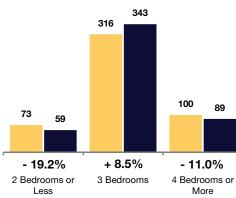

# **Pending Sales**

A count of properties on which offers have been accepted. Based on a rolling 12-month total.

#### **By Bedroom Count** ■ 12-2015 ■ 12-2016

**By Property Type** 

| By Bedroom Count   | 12-2015 | 12-2016 | Change  | 12-2015 | 12-2016 | Change  | 12-2015 | 12-2016 | Change |
|--------------------|---------|---------|---------|---------|---------|---------|---------|---------|--------|
| 2 Bedrooms or Less | 73      | 59      | - 19.2% | 72      | 58      | - 19.4% | 0       | 0       |        |
| 3 Bedrooms         | 316     | 343     | + 8.5%  | 315     | 342     | + 8.6%  | 0       | 0       |        |
| 4 Bedrooms or More | 100     | 89      | - 11.0% | 100     | 89      | - 11.0% | 0       | 0       |        |
| All Bedroom Counts | 489     | 491     | + 0.4%  | <br>487 | 489     | + 0.4%  | 0       | 0       |        |