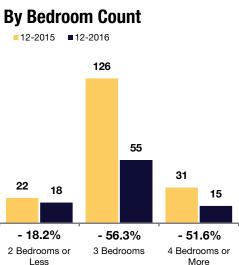

#### **By Bedroom Count** ■ 12-2015 ■ 12-2016

**By Property Type** 

| By Bedroom Count   | 12-2015 | 12-2016 | Change  |   | 12-2015 | 12-2016 | Change  | 12-2015 | 12-2016 | Change |
|--------------------|---------|---------|---------|---|---------|---------|---------|---------|---------|--------|
| 2 Bedrooms or Less | 22      | 18      | - 18.2% | ] | 22      | 18      | - 18.2% | 0       | 0       |        |
| 3 Bedrooms         | 126     | 55      | - 56.3% |   | 126     | 55      | - 56.3% | 0       | 0       |        |
| 4 Bedrooms or More | 31      | 15      | - 51.6% |   | 31      | 15      | - 51.6% | 0       | 0       |        |
| All Bedroom Counts | 179     | 88      | - 50.8% |   | 179     | 88      | - 50.8% | 0       | 0       |        |