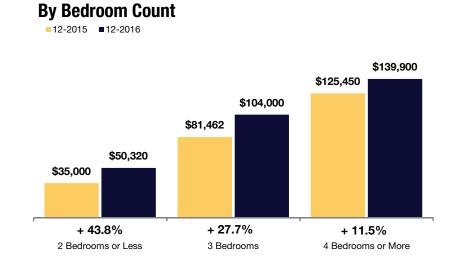

# **Median Sales Price**

| Median price point for all closed sales | not accounting for seller concessions  | . Based on a rolling 12-month median. |
|-----------------------------------------|----------------------------------------|---------------------------------------|
|                                         | , not doobanting for bonor bonocobions |                                       |

### By Property Type

| F         | All Propertie                                       | S                                                                                                                                      | Singl                                                                                                                                                | e-Family Ho                                                                                                                                                                                                                                                               | omes                                                                                                                                                                                                                                                                                                                                           | Condos                                                                                                                                                                                                                                                                                                                                                                                                        |                                                                                                                                                                                                                                                                                                                                                                                                                                                                             |                                                                                                                                                                                                                                                                                                                                                                                                                                                                                                                                |  |
|-----------|-----------------------------------------------------|----------------------------------------------------------------------------------------------------------------------------------------|------------------------------------------------------------------------------------------------------------------------------------------------------|---------------------------------------------------------------------------------------------------------------------------------------------------------------------------------------------------------------------------------------------------------------------------|------------------------------------------------------------------------------------------------------------------------------------------------------------------------------------------------------------------------------------------------------------------------------------------------------------------------------------------------|---------------------------------------------------------------------------------------------------------------------------------------------------------------------------------------------------------------------------------------------------------------------------------------------------------------------------------------------------------------------------------------------------------------|-----------------------------------------------------------------------------------------------------------------------------------------------------------------------------------------------------------------------------------------------------------------------------------------------------------------------------------------------------------------------------------------------------------------------------------------------------------------------------|--------------------------------------------------------------------------------------------------------------------------------------------------------------------------------------------------------------------------------------------------------------------------------------------------------------------------------------------------------------------------------------------------------------------------------------------------------------------------------------------------------------------------------|--|
| 12-2015   | 12-2016                                             | Change                                                                                                                                 | 12-2015                                                                                                                                              | 12-2016                                                                                                                                                                                                                                                                   | Change                                                                                                                                                                                                                                                                                                                                         | 12-2015                                                                                                                                                                                                                                                                                                                                                                                                       | 12-2016                                                                                                                                                                                                                                                                                                                                                                                                                                                                     | Change                                                                                                                                                                                                                                                                                                                                                                                                                                                                                                                         |  |
| \$35,000  | \$50,320                                            | + 43.8%                                                                                                                                | \$34,450                                                                                                                                             | \$50,000                                                                                                                                                                                                                                                                  | + 45.1%                                                                                                                                                                                                                                                                                                                                        | \$72,000                                                                                                                                                                                                                                                                                                                                                                                                      | \$68,000                                                                                                                                                                                                                                                                                                                                                                                                                                                                    | - 5.6%                                                                                                                                                                                                                                                                                                                                                                                                                                                                                                                         |  |
| \$81,462  | \$104,000                                           | + 27.7%                                                                                                                                | \$81,400                                                                                                                                             | \$103,750                                                                                                                                                                                                                                                                 | + 27.5%                                                                                                                                                                                                                                                                                                                                        | \$99,900                                                                                                                                                                                                                                                                                                                                                                                                      | \$140,000                                                                                                                                                                                                                                                                                                                                                                                                                                                                   | + 40.1%                                                                                                                                                                                                                                                                                                                                                                                                                                                                                                                        |  |
| \$125,450 | \$139,900                                           | + 11.5%                                                                                                                                | \$125,450                                                                                                                                            | \$139,900                                                                                                                                                                                                                                                                 | + 11.5%                                                                                                                                                                                                                                                                                                                                        | \$0                                                                                                                                                                                                                                                                                                                                                                                                           | \$0                                                                                                                                                                                                                                                                                                                                                                                                                                                                         |                                                                                                                                                                                                                                                                                                                                                                                                                                                                                                                                |  |
| \$80,875  | \$101,500                                           | + 25.5%                                                                                                                                | \$80,875                                                                                                                                             | \$101,500                                                                                                                                                                                                                                                                 | + 25.5%                                                                                                                                                                                                                                                                                                                                        | \$85,950                                                                                                                                                                                                                                                                                                                                                                                                      | \$104,000                                                                                                                                                                                                                                                                                                                                                                                                                                                                   | + 21.0%                                                                                                                                                                                                                                                                                                                                                                                                                                                                                                                        |  |
|           | <b>12-2015</b><br>\$35,000<br>\$81,462<br>\$125,450 | 12-2015         12-2016           \$35,000         \$50,320           \$81,462         \$104,000           \$125,450         \$139,900 | \$35,000         \$50,320         + 43.8%           \$81,462         \$104,000         + 27.7%           \$125,450         \$139,900         + 11.5% | 12-2015         12-2016         Change         12-2015           \$35,000         \$50,320         + 43.8%         \$34,450           \$81,462         \$104,000         + 27.7%         \$81,400           \$125,450         \$139,900         + 11.5%         \$125,450 | 12-2015         12-2016         Change         12-2015         12-2016           \$35,000         \$50,320         + 43.8%         \$34,450         \$50,000           \$81,462         \$104,000         + 27.7%         \$81,400         \$103,750           \$125,450         \$139,900         + 11.5%         \$125,450         \$139,900 | 12-2015         12-2016         Change         12-2015         12-2016         Change           \$35,000         \$50,320         + 43.8%         \$34,450         \$50,000         + 45.1%           \$81,462         \$104,000         + 27.7%         \$81,400         \$103,750         + 27.5%           \$125,450         \$139,900         + 11.5%         \$125,450         \$139,900         + 11.5% | 12-2015         12-2016         Change         12-2015         12-2016         Change         12-2015           \$35,000         \$50,320         + 43.8%         \$34,450         \$50,000         + 45.1%         \$72,000           \$81,462         \$104,000         + 27.7%         \$81,400         \$103,750         + 27.5%         \$99,900           \$125,450         \$139,900         + 11.5%         \$125,450         \$139,900         + 11.5%         \$0 | 12-2015         12-2016         Change         12-2015         12-2016         Change         12-2015         12-2016           \$35,000         \$50,320         + 43.8%         \$34,450         \$50,000         + 45.1%         \$72,000         \$68,000           \$81,462         \$104,000         + 27.7%         \$81,400         \$103,750         + 27.5%         \$99,900         \$140,000           \$125,450         \$139,900         + 11.5%         \$125,450         \$139,900         + 11.5%         \$0 |  |