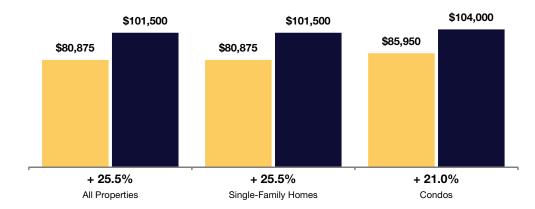

The overall Median Sales Price was up 25.5 percent to \$101,500. The property type with the largest price gain was the Single-Family Homes segment, where prices increased 25.5 percent to \$101,500. The price range that tended to sell the quickest was the \$200,001 to \$300,000 range at 105 days; the price range that tended to sell the slowest was the \$300,001 and Above range at 192 days.

# **Median Sales Price**

| Median price point for all closed sales | not accounting for seller concessions  | . Based on a rolling 12-month median. |
|-----------------------------------------|----------------------------------------|---------------------------------------|
|                                         | , not doobanting for bonor bonocobions |                                       |

### By Property Type

| F         | All Propertie                                       | S                                                                                                                                      | Singl                                                                                                                                                | e-Family Ho                                                                                                                                                                                                                                                               | omes                                                                                                                                                                                                                                                                                                                                           | Condos                                                                                                                                                                                                                                                                                                                                                                                                        |                                                                                                                                                                                                                                                                                                                                                                                                                                                                             |                                                                                                                                                                                                                                                                                                                                                                                                                                                                                                                                |  |
|-----------|-----------------------------------------------------|----------------------------------------------------------------------------------------------------------------------------------------|------------------------------------------------------------------------------------------------------------------------------------------------------|---------------------------------------------------------------------------------------------------------------------------------------------------------------------------------------------------------------------------------------------------------------------------|------------------------------------------------------------------------------------------------------------------------------------------------------------------------------------------------------------------------------------------------------------------------------------------------------------------------------------------------|---------------------------------------------------------------------------------------------------------------------------------------------------------------------------------------------------------------------------------------------------------------------------------------------------------------------------------------------------------------------------------------------------------------|-----------------------------------------------------------------------------------------------------------------------------------------------------------------------------------------------------------------------------------------------------------------------------------------------------------------------------------------------------------------------------------------------------------------------------------------------------------------------------|--------------------------------------------------------------------------------------------------------------------------------------------------------------------------------------------------------------------------------------------------------------------------------------------------------------------------------------------------------------------------------------------------------------------------------------------------------------------------------------------------------------------------------|--|
| 12-2015   | 12-2016                                             | Change                                                                                                                                 | 12-2015                                                                                                                                              | 12-2016                                                                                                                                                                                                                                                                   | Change                                                                                                                                                                                                                                                                                                                                         | 12-2015                                                                                                                                                                                                                                                                                                                                                                                                       | 12-2016                                                                                                                                                                                                                                                                                                                                                                                                                                                                     | Change                                                                                                                                                                                                                                                                                                                                                                                                                                                                                                                         |  |
| \$35,000  | \$50,320                                            | + 43.8%                                                                                                                                | \$34,450                                                                                                                                             | \$50,000                                                                                                                                                                                                                                                                  | + 45.1%                                                                                                                                                                                                                                                                                                                                        | \$72,000                                                                                                                                                                                                                                                                                                                                                                                                      | \$68,000                                                                                                                                                                                                                                                                                                                                                                                                                                                                    | - 5.6%                                                                                                                                                                                                                                                                                                                                                                                                                                                                                                                         |  |
| \$81,462  | \$104,000                                           | + 27.7%                                                                                                                                | \$81,400                                                                                                                                             | \$103,750                                                                                                                                                                                                                                                                 | + 27.5%                                                                                                                                                                                                                                                                                                                                        | \$99,900                                                                                                                                                                                                                                                                                                                                                                                                      | \$140,000                                                                                                                                                                                                                                                                                                                                                                                                                                                                   | + 40.1%                                                                                                                                                                                                                                                                                                                                                                                                                                                                                                                        |  |
| \$125,450 | \$139,900                                           | + 11.5%                                                                                                                                | \$125,450                                                                                                                                            | \$139,900                                                                                                                                                                                                                                                                 | + 11.5%                                                                                                                                                                                                                                                                                                                                        | \$0                                                                                                                                                                                                                                                                                                                                                                                                           | \$0                                                                                                                                                                                                                                                                                                                                                                                                                                                                         |                                                                                                                                                                                                                                                                                                                                                                                                                                                                                                                                |  |
| \$80,875  | \$101,500                                           | + 25.5%                                                                                                                                | \$80,875                                                                                                                                             | \$101,500                                                                                                                                                                                                                                                                 | + 25.5%                                                                                                                                                                                                                                                                                                                                        | \$85,950                                                                                                                                                                                                                                                                                                                                                                                                      | \$104,000                                                                                                                                                                                                                                                                                                                                                                                                                                                                   | + 21.0%                                                                                                                                                                                                                                                                                                                                                                                                                                                                                                                        |  |
|           | <b>12-2015</b><br>\$35,000<br>\$81,462<br>\$125,450 | 12-2015         12-2016           \$35,000         \$50,320           \$81,462         \$104,000           \$125,450         \$139,900 | \$35,000         \$50,320         + 43.8%           \$81,462         \$104,000         + 27.7%           \$125,450         \$139,900         + 11.5% | 12-2015         12-2016         Change         12-2015           \$35,000         \$50,320         + 43.8%         \$34,450           \$81,462         \$104,000         + 27.7%         \$81,400           \$125,450         \$139,900         + 11.5%         \$125,450 | 12-2015         12-2016         Change         12-2015         12-2016           \$35,000         \$50,320         + 43.8%         \$34,450         \$50,000           \$81,462         \$104,000         + 27.7%         \$81,400         \$103,750           \$125,450         \$139,900         + 11.5%         \$125,450         \$139,900 | 12-2015         12-2016         Change         12-2015         12-2016         Change           \$35,000         \$50,320         + 43.8%         \$34,450         \$50,000         + 45.1%           \$81,462         \$104,000         + 27.7%         \$81,400         \$103,750         + 27.5%           \$125,450         \$139,900         + 11.5%         \$125,450         \$139,900         + 11.5% | 12-2015         12-2016         Change         12-2015         12-2016         Change         12-2015           \$35,000         \$50,320         + 43.8%         \$34,450         \$50,000         + 45.1%         \$72,000           \$81,462         \$104,000         + 27.7%         \$81,400         \$103,750         + 27.5%         \$99,900           \$125,450         \$139,900         + 11.5%         \$125,450         \$139,900         + 11.5%         \$0 | 12-2015         12-2016         Change         12-2015         12-2016         Change         12-2015         12-2016           \$35,000         \$50,320         + 43.8%         \$34,450         \$50,000         + 45.1%         \$72,000         \$68,000           \$81,462         \$104,000         + 27.7%         \$81,400         \$103,750         + 27.5%         \$99,900         \$140,000           \$125,450         \$139,900         + 11.5%         \$125,450         \$139,900         + 11.5%         \$0 |  |