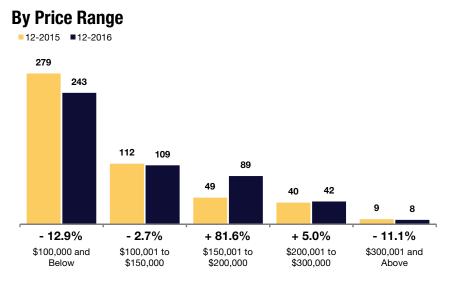

### **December 2016**

The low inventory crunch will continue into 2017, as will an increase in prices across all price ranges and property types. Eager buyers will vie for fewer available homes, making affordability a challenge for the unprepared. Nevertheless, optimism abounds among busy agents. For the 12-month period spanning January 2016 through December 2016, Pending Sales in the Cherokee region were up 0.4 percent overall. The price range with the largest gain in sales was the \$150,001 to \$200,000 range, where they increased 81.6 percent.

# **Pending Sales**

A count of properties on which offers have been accepted. Based on a rolling 12-month total.

#### **By Bedroom Count** ■ 12-2015 ■ 12-2016

**By Property Type** 

### **All Properties**

**Single-Family Homes** 

Condos

| 12-2015 | 12-2016                     | Change                                                                                                          | 12-2015                                                                                                                                                                                       | 12-2016                                                                                                                                                                                                                                               | Change                                                                                                                                                                                                                                                                                                        | 12-2015                                                                                                                                                                                                                                                                                                                                                                                     | 12-2016                                                                                                                                                                                                                                                                                                                                                                                                                                       | Change                                                                                                                                                                                                                                                                                                                                                                                                                                                                                          |
|---------|-----------------------------|-----------------------------------------------------------------------------------------------------------------|-----------------------------------------------------------------------------------------------------------------------------------------------------------------------------------------------|-------------------------------------------------------------------------------------------------------------------------------------------------------------------------------------------------------------------------------------------------------|---------------------------------------------------------------------------------------------------------------------------------------------------------------------------------------------------------------------------------------------------------------------------------------------------------------|---------------------------------------------------------------------------------------------------------------------------------------------------------------------------------------------------------------------------------------------------------------------------------------------------------------------------------------------------------------------------------------------|-----------------------------------------------------------------------------------------------------------------------------------------------------------------------------------------------------------------------------------------------------------------------------------------------------------------------------------------------------------------------------------------------------------------------------------------------|-------------------------------------------------------------------------------------------------------------------------------------------------------------------------------------------------------------------------------------------------------------------------------------------------------------------------------------------------------------------------------------------------------------------------------------------------------------------------------------------------|
| 279     | 243                         | - 12.9%                                                                                                         | 277                                                                                                                                                                                           | 242                                                                                                                                                                                                                                                   | - 12.6%                                                                                                                                                                                                                                                                                                       | 0                                                                                                                                                                                                                                                                                                                                                                                           | 0                                                                                                                                                                                                                                                                                                                                                                                                                                             |                                                                                                                                                                                                                                                                                                                                                                                                                                                                                                 |
| 112     | 109                         | - 2.7%                                                                                                          | 112                                                                                                                                                                                           | 108                                                                                                                                                                                                                                                   | - 3.6%                                                                                                                                                                                                                                                                                                        | 0                                                                                                                                                                                                                                                                                                                                                                                           | 0                                                                                                                                                                                                                                                                                                                                                                                                                                             |                                                                                                                                                                                                                                                                                                                                                                                                                                                                                                 |
| 49      | 89                          | + 81.6%                                                                                                         | 49                                                                                                                                                                                            | 89                                                                                                                                                                                                                                                    | + 81.6%                                                                                                                                                                                                                                                                                                       | 0                                                                                                                                                                                                                                                                                                                                                                                           | 0                                                                                                                                                                                                                                                                                                                                                                                                                                             |                                                                                                                                                                                                                                                                                                                                                                                                                                                                                                 |
| 40      | 42                          | + 5.0%                                                                                                          | 40                                                                                                                                                                                            | 42                                                                                                                                                                                                                                                    | + 5.0%                                                                                                                                                                                                                                                                                                        | 0                                                                                                                                                                                                                                                                                                                                                                                           | 0                                                                                                                                                                                                                                                                                                                                                                                                                                             |                                                                                                                                                                                                                                                                                                                                                                                                                                                                                                 |
| 9       | 8                           | - 11.1%                                                                                                         | 9                                                                                                                                                                                             | 8                                                                                                                                                                                                                                                     | - 11.1%                                                                                                                                                                                                                                                                                                       | 0                                                                                                                                                                                                                                                                                                                                                                                           | 0                                                                                                                                                                                                                                                                                                                                                                                                                                             |                                                                                                                                                                                                                                                                                                                                                                                                                                                                                                 |
| 489     | 491                         | + 0.4%                                                                                                          | 487                                                                                                                                                                                           | 489                                                                                                                                                                                                                                                   | + 0.4%                                                                                                                                                                                                                                                                                                        | 0                                                                                                                                                                                                                                                                                                                                                                                           | 0                                                                                                                                                                                                                                                                                                                                                                                                                                             |                                                                                                                                                                                                                                                                                                                                                                                                                                                                                                 |
|         | 279<br>112<br>49<br>40<br>9 | 279         243           112         109           49         89           40         42           9         8 | 279         243         - 12.9%           112         109         - 2.7%           49         89         + 81.6%           40         42         + 5.0%           9         8         - 11.1% | 279         243         - 12.9%         277           112         109         - 2.7%         112           49         89         + 81.6%         49           40         42         + 5.0%         40           9         8         - 11.1%         9 | 279         243         - 12.9%         277         242           112         109         - 2.7%         112         108           49         89         + 81.6%         49         89           40         42         + 5.0%         40         42           9         8         - 11.1%         9         8 | 279         243         - 12.9%         277         242         - 12.6%           112         109         - 2.7%         112         108         - 3.6%           49         89         + 81.6%         49         89         + 81.6%           40         42         + 5.0%         40         42         + 5.0%           9         8         - 11.1%         9         8         - 11.1% | 279         243         - 12.9%         277         242         - 12.6%         0           112         109         - 2.7%         112         108         - 3.6%         0           49         89         + 81.6%         49         89         + 81.6%         0           40         42         + 5.0%         40         42         + 5.0%         0           9         8         - 11.1%         9         8         - 11.1%         0 | 279         243         - 12.9%         277         242         - 12.6%         0         0           112         109         - 2.7%         112         108         - 3.6%         0         0           49         89         + 81.6%         49         89         + 81.6%         0         0           40         42         + 5.0%         40         42         + 5.0%         0         0           9         8         - 11.1%         9         8         - 11.1%         0         0 |