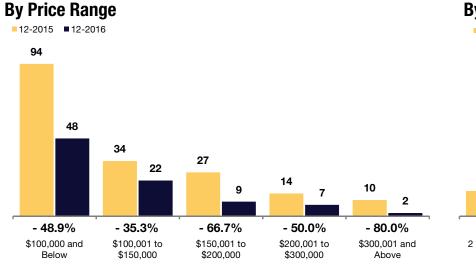

# **Inventory of Homes for Sale**

The number of properties available for sale in active status at the end of the most recent month. Based on one month of activity.

#### **All Properties**

**Single-Family Homes** 

Condos

|                        |         | -       |         | <b>_</b> | -       |         |         |         |        |
|------------------------|---------|---------|---------|----------|---------|---------|---------|---------|--------|
| By Price Range         | 12-2015 | 12-2016 | Change  | 12-2015  | 12-2016 | Change  | 12-2015 | 12-2016 | Change |
| \$100,000 and Below    | 94      | 48      | - 48.9% | 94       | 48      | - 48.9% | 0       | 0       |        |
| \$100,001 to \$150,000 | 34      | 22      | - 35.3% | 34       | 22      | - 35.3% | 0       | 0       |        |
| \$150,001 to \$200,000 | 27      | 9       | - 66.7% | 27       | 9       | - 66.7% | 0       | 0       |        |
| \$200,001 to \$300,000 | 14      | 7       | - 50.0% | 14       | 7       | - 50.0% | 0       | 0       |        |
| \$300,001 and Above    | 10      | 2       | - 80.0% | 10       | 2       | - 80.0% | 0       | 0       |        |
| All Price Ranges       | 179     | 88      | - 50.8% | 179      | 88      | - 50.8% | 0       | 0       |        |
|                        |         |         |         |          |         |         |         |         |        |