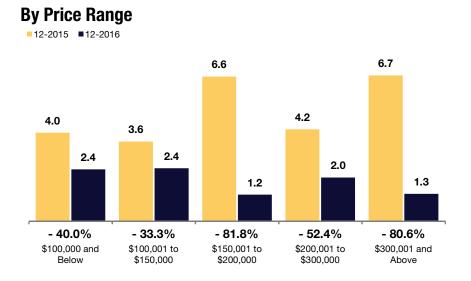

### All Properties

**Single-Family Homes** 

Condos

| By Price Range         | 12-2015 | 12-2016 | Change  | 12-2015 | 12-2016 | Change  | 12-2015 | 12-2016 | Change |
|------------------------|---------|---------|---------|---------|---------|---------|---------|---------|--------|
| \$100,000 and Below    | 4.0     | 2.4     | - 40.0% | 4.1     | 2.4     | - 41.5% | 0.0     | 0.0     |        |
| \$100,001 to \$150,000 | 3.6     | 2.4     | - 33.3% | 3.6     | 2.4     | - 33.3% | 0.0     | 0.0     |        |
| \$150,001 to \$200,000 | 6.6     | 1.2     | - 81.8% | 6.6     | 1.2     | - 81.8% | 0.0     | 0.0     |        |
| \$200,001 to \$300,000 | 4.2     | 2.0     | - 52.4% | 4.2     | 2.0     | - 52.4% | 0.0     | 0.0     |        |
| \$300,001 and Above    | 6.7     | 1.3     | - 80.6% | 6.7     | 1.3     | - 80.6% | 0.0     | 0.0     |        |
| All Price Ranges       | 4.4     | 2.2     | - 50.0% | 4.4     | 2.2     | - 50.0% | 0.0     | 0.0     |        |