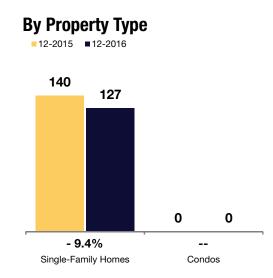

# **Days on Market Until Sale**

Average number of days between when a property is listed and when an offer is accepted. Based on a rolling 12-month average.

### All Properties

**Single-Family Homes** 

3 Bedrooms

4 Bedrooms or

More

Condos

| By Price Range         | 12-2015 | 12-2016 | Change   | 12-2015 | 12-2016 | Change   | 12-2015 | 12-2016 | Change |
|------------------------|---------|---------|----------|---------|---------|----------|---------|---------|--------|
| \$100,000 and Below    | 144     | 132     | - 8.4%   | 144     | 132     | - 8.4%   | 0       | 0       |        |
| \$100,001 to \$150,000 | 140     | 122     | - 13.0%  | 140     | 122     | - 13.1%  | 0       | 0       |        |
| \$150,001 to \$200,000 | 110     | 126     | + 14.2%  | 110     | 126     | + 14.2%  | 0       | 0       |        |
| \$200,001 to \$300,000 | 156     | 105     | - 32.6%  | 156     | 105     | - 32.6%  | 0       | 0       |        |
| \$300,001 and Above    | 94      | 192     | + 103.4% | 94      | 192     | + 103.4% | 0       | 0       |        |
| All Price Ranges       | 140     | 127     | - 9.4%   | 140     | 127     | - 9.4%   | 0       | 0       |        |