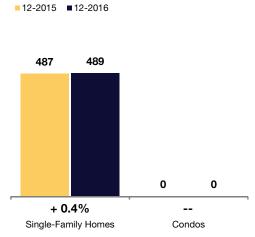

### **December 2016**

The low inventory crunch will continue into 2017, as will an increase in prices across all price ranges and property types. Eager buyers will vie for fewer available homes, making affordability a challenge for the unprepared. Nevertheless, optimism abounds among busy agents. For the 12-month period spanning January 2016 through December 2016, Pending Sales in the Cherokee region were up 0.4 percent overall. The price range with the largest gain in sales was the \$150,001 to \$200,000 range, where they increased 81.6 percent.

# **Pending Sales**

A count of properties on which offers have been accepted. Based on a rolling 12-month total.

#### **By Bedroom Count** ■ 12-2015 ■ 12-2016

**By Property Type** 

### **All Properties**

**Single-Family Homes** 

Condos

| 12-2015 | 12-2016                     | Change                                                                                                          | 12-2015                                                                                                                                                                                       | 12-2016                                                                                                                                                                                                                                               | Change                                                                                                                                                                                                                                                                                                        | 12-2015                                                                                                                                                                                                                                                                                                                                                                                     | 12-2016                                                                                                                                                                                                                                                                                                                                                                                                                                       | Change                                                                                                                                                                                                                                                                                                                                                                                                                                                                                          |
|---------|-----------------------------|-----------------------------------------------------------------------------------------------------------------|-----------------------------------------------------------------------------------------------------------------------------------------------------------------------------------------------|-------------------------------------------------------------------------------------------------------------------------------------------------------------------------------------------------------------------------------------------------------|---------------------------------------------------------------------------------------------------------------------------------------------------------------------------------------------------------------------------------------------------------------------------------------------------------------|---------------------------------------------------------------------------------------------------------------------------------------------------------------------------------------------------------------------------------------------------------------------------------------------------------------------------------------------------------------------------------------------|-----------------------------------------------------------------------------------------------------------------------------------------------------------------------------------------------------------------------------------------------------------------------------------------------------------------------------------------------------------------------------------------------------------------------------------------------|-------------------------------------------------------------------------------------------------------------------------------------------------------------------------------------------------------------------------------------------------------------------------------------------------------------------------------------------------------------------------------------------------------------------------------------------------------------------------------------------------|
| 279     | 243                         | - 12.9%                                                                                                         | 277                                                                                                                                                                                           | 242                                                                                                                                                                                                                                                   | - 12.6%                                                                                                                                                                                                                                                                                                       | 0                                                                                                                                                                                                                                                                                                                                                                                           | 0                                                                                                                                                                                                                                                                                                                                                                                                                                             |                                                                                                                                                                                                                                                                                                                                                                                                                                                                                                 |
| 112     | 109                         | - 2.7%                                                                                                          | 112                                                                                                                                                                                           | 108                                                                                                                                                                                                                                                   | - 3.6%                                                                                                                                                                                                                                                                                                        | 0                                                                                                                                                                                                                                                                                                                                                                                           | 0                                                                                                                                                                                                                                                                                                                                                                                                                                             |                                                                                                                                                                                                                                                                                                                                                                                                                                                                                                 |
| 49      | 89                          | + 81.6%                                                                                                         | 49                                                                                                                                                                                            | 89                                                                                                                                                                                                                                                    | + 81.6%                                                                                                                                                                                                                                                                                                       | 0                                                                                                                                                                                                                                                                                                                                                                                           | 0                                                                                                                                                                                                                                                                                                                                                                                                                                             |                                                                                                                                                                                                                                                                                                                                                                                                                                                                                                 |
| 40      | 42                          | + 5.0%                                                                                                          | 40                                                                                                                                                                                            | 42                                                                                                                                                                                                                                                    | + 5.0%                                                                                                                                                                                                                                                                                                        | 0                                                                                                                                                                                                                                                                                                                                                                                           | 0                                                                                                                                                                                                                                                                                                                                                                                                                                             |                                                                                                                                                                                                                                                                                                                                                                                                                                                                                                 |
| 9       | 8                           | - 11.1%                                                                                                         | 9                                                                                                                                                                                             | 8                                                                                                                                                                                                                                                     | - 11.1%                                                                                                                                                                                                                                                                                                       | 0                                                                                                                                                                                                                                                                                                                                                                                           | 0                                                                                                                                                                                                                                                                                                                                                                                                                                             |                                                                                                                                                                                                                                                                                                                                                                                                                                                                                                 |
| 489     | 491                         | + 0.4%                                                                                                          | 487                                                                                                                                                                                           | 489                                                                                                                                                                                                                                                   | + 0.4%                                                                                                                                                                                                                                                                                                        | 0                                                                                                                                                                                                                                                                                                                                                                                           | 0                                                                                                                                                                                                                                                                                                                                                                                                                                             |                                                                                                                                                                                                                                                                                                                                                                                                                                                                                                 |
|         | 279<br>112<br>49<br>40<br>9 | 279         243           112         109           49         89           40         42           9         8 | 279         243         - 12.9%           112         109         - 2.7%           49         89         + 81.6%           40         42         + 5.0%           9         8         - 11.1% | 279         243         - 12.9%         277           112         109         - 2.7%         112           49         89         + 81.6%         49           40         42         + 5.0%         40           9         8         - 11.1%         9 | 279         243         - 12.9%         277         242           112         109         - 2.7%         112         108           49         89         + 81.6%         49         89           40         42         + 5.0%         40         42           9         8         - 11.1%         9         8 | 279         243         - 12.9%         277         242         - 12.6%           112         109         - 2.7%         112         108         - 3.6%           49         89         + 81.6%         49         89         + 81.6%           40         42         + 5.0%         40         42         + 5.0%           9         8         - 11.1%         9         8         - 11.1% | 279         243         - 12.9%         277         242         - 12.6%         0           112         109         - 2.7%         112         108         - 3.6%         0           49         89         + 81.6%         49         89         + 81.6%         0           40         42         + 5.0%         40         42         + 5.0%         0           9         8         - 11.1%         9         8         - 11.1%         0 | 279         243         - 12.9%         277         242         - 12.6%         0         0           112         109         - 2.7%         112         108         - 3.6%         0         0           49         89         + 81.6%         49         89         + 81.6%         0         0           40         42         + 5.0%         40         42         + 5.0%         0         0           9         8         - 11.1%         9         8         - 11.1%         0         0 |