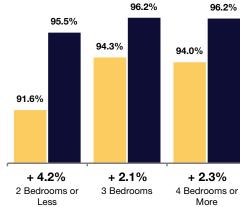

### All Properties

96.1%

**Single-Family Homes** 

Condos

0.0%

--

|                        | -       |         | -      |         | ,       |        |         |         |        |
|------------------------|---------|---------|--------|---------|---------|--------|---------|---------|--------|
| By Price Range         | 12-2015 | 12-2016 | Change | 12-2015 | 12-2016 | Change | 12-2015 | 12-2016 | Change |
| \$100,000 and Below    | 91.4%   | 94.6%   | + 3.4% | 91.4%   | 94.5%   | + 3.4% | 0.0%    | 0.0%    |        |
| \$100,001 to \$150,000 | 97.5%   | 97.0%   | - 0.5% | 97.5%   | 97.0%   | - 0.6% | 0.0%    | 0.0%    |        |
| \$150,001 to \$200,000 | 96.9%   | 98.7%   | + 1.9% | 96.9%   | 98.7%   | + 1.9% | 0.0%    | 0.0%    |        |
| \$200,001 to \$300,000 | 96.7%   | 97.7%   | + 1.0% | 96.7%   | 97.7%   | + 1.0% | 0.0%    | 0.0%    |        |
| \$300,001 and Above    | 95.2%   | 96.8%   | + 1.8% | 95.2%   | 96.8%   | + 1.8% | 0.0%    | 0.0%    |        |
| All Price Ranges       | 93.8%   | 96.1%   | + 2.4% | 93.8%   | 96.1%   | + 2.4% | 0.0%    | 0.0%    |        |
| By Bedroom Count       | 12-2015 | 12-2016 | Change | 12-2015 | 12-2016 | Change | 12-2015 | 12-2016 | Change |
| 2 Bedrooms or Less     | 91.6%   | 95.5%   | + 4.2% | 91.8%   | 95.4%   | + 4.0% | 0.0%    | 0.0%    |        |
| 3 Bedrooms             | 94.3%   | 96.2%   | + 2.1% | 94.2%   | 96.2%   | + 2.1% | 0.0%    | 0.0%    |        |
| 4 Bedrooms or More     | 94.0%   | 96.2%   | + 2.3% | 94.0%   | 96.2%   | + 2.3% | 0.0%    | 0.0%    |        |