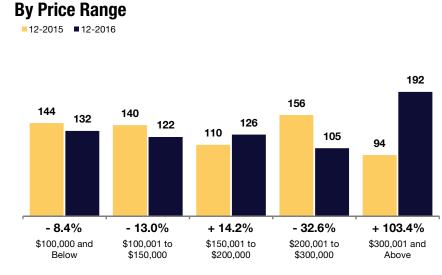

The overall Median Sales Price was up 25.5 percent to \$101,500. The property type with the largest price gain was the Single-Family Homes segment, where prices increased 25.5 percent to \$101,500. The price range that tended to sell the quickest was the \$200,001 to \$300,000 range at 105 days; the price range that tended to sell the slowest was the \$300,001 and Above range at 192 days.

# **Days on Market Until Sale**

Average number of days between when a property is listed and when an offer is accepted. Based on a rolling 12-month average.

### All Properties

**Single-Family Homes** 

3 Bedrooms

4 Bedrooms or

More

Condos

| By Price Range         | 12-2015 | 12-2016 | Change   | 12-2015 | 12-2016 | Change   | 12-2015 | 12-2016 | Change |
|------------------------|---------|---------|----------|---------|---------|----------|---------|---------|--------|
| \$100,000 and Below    | 144     | 132     | - 8.4%   | 144     | 132     | - 8.4%   | 0       | 0       |        |
| \$100,001 to \$150,000 | 140     | 122     | - 13.0%  | 140     | 122     | - 13.1%  | 0       | 0       |        |
| \$150,001 to \$200,000 | 110     | 126     | + 14.2%  | 110     | 126     | + 14.2%  | 0       | 0       |        |
| \$200,001 to \$300,000 | 156     | 105     | - 32.6%  | 156     | 105     | - 32.6%  | 0       | 0       |        |
| \$300,001 and Above    | 94      | 192     | + 103.4% | 94      | 192     | + 103.4% | 0       | 0       |        |
| All Price Ranges       | 140     | 127     | - 9.4%   | 140     | 127     | - 9.4%   | 0       | 0       |        |