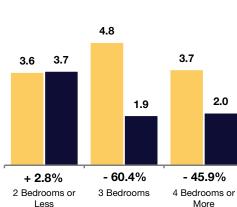

| By Bedroom Count   | 12-2015 | 12-2016 | Change  | 12-2015 | 12-2016 | Change  | 12-2015 | 12-2016 | Change |
|--------------------|---------|---------|---------|---------|---------|---------|---------|---------|--------|
| 2 Bedrooms or Less | 3.6     | 3.7     | + 2.8%  | 3.7     | 3.7     | 0.0%    | 0.0     | 0.0     |        |
| 3 Bedrooms         | 4.8     | 1.9     | - 60.4% | 4.8     | 1.9     | - 60.4% | 0.0     | 0.0     |        |
| 4 Bedrooms or More | 3.7     | 2.0     | - 45.9% | 3.7     | 2.0     | - 45.9% | 0.0     | 0.0     |        |
| All Bedroom Counts | 4.4     | 2.2     | - 50.0% | 4.4     | 2.2     | - 50.0% | 0.0     | 0.0     |        |