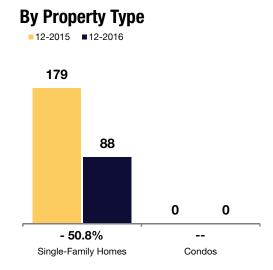

#### **All Properties**

**Single-Family Homes** 

Condos

|                        |         | -       |         | <b>_</b> | -       |         |         |         |        |
|------------------------|---------|---------|---------|----------|---------|---------|---------|---------|--------|
| By Price Range         | 12-2015 | 12-2016 | Change  | 12-2015  | 12-2016 | Change  | 12-2015 | 12-2016 | Change |
| \$100,000 and Below    | 94      | 48      | - 48.9% | 94       | 48      | - 48.9% | 0       | 0       |        |
| \$100,001 to \$150,000 | 34      | 22      | - 35.3% | 34       | 22      | - 35.3% | 0       | 0       |        |
| \$150,001 to \$200,000 | 27      | 9       | - 66.7% | 27       | 9       | - 66.7% | 0       | 0       |        |
| \$200,001 to \$300,000 | 14      | 7       | - 50.0% | 14       | 7       | - 50.0% | 0       | 0       |        |
| \$300,001 and Above    | 10      | 2       | - 80.0% | 10       | 2       | - 80.0% | 0       | 0       |        |
| All Price Ranges       | 179     | 88      | - 50.8% | 179      | 88      | - 50.8% | 0       | 0       |        |
|                        |         |         |         |          |         |         |         |         |        |