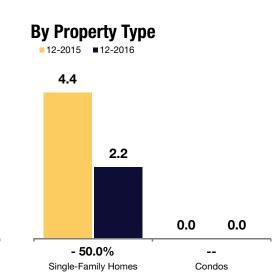

Market-wide, inventory levels were down 50.8 percent. The property type that gained the most inventory was the Condos segment, where it remained flat. That amounts to 2.2 months supply for Single-Family homes and 0.0 months supply for Condos.

# **Months Supply of Inventory**

The inventory of homes for sale at the end of the most recent month, divided by the average monthly pending sales from the last 12 months. **Based on one month of activity.** 

## ■ 12-2015 ■ 12-2016

### All Properties

**Single-Family Homes** 

Condos

| By Price Range         | 12-2015 | 12-2016 | Change  | 12-2015 | 12-2016 | Change  | 12-2015 | 12-2016 | Change |
|------------------------|---------|---------|---------|---------|---------|---------|---------|---------|--------|
| \$100,000 and Below    | 4.0     | 2.4     | - 40.0% | 4.1     | 2.4     | - 41.5% | 0.0     | 0.0     |        |
| \$100,001 to \$150,000 | 3.6     | 2.4     | - 33.3% | 3.6     | 2.4     | - 33.3% | 0.0     | 0.0     |        |
| \$150,001 to \$200,000 | 6.6     | 1.2     | - 81.8% | 6.6     | 1.2     | - 81.8% | 0.0     | 0.0     |        |
| \$200,001 to \$300,000 | 4.2     | 2.0     | - 52.4% | 4.2     | 2.0     | - 52.4% | 0.0     | 0.0     |        |
| \$300,001 and Above    | 6.7     | 1.3     | - 80.6% | 6.7     | 1.3     | - 80.6% | 0.0     | 0.0     |        |
| All Price Ranges       | 4.4     | 2.2     | - 50.0% | 4.4     | 2.2     | - 50.0% | 0.0     | 0.0     |        |