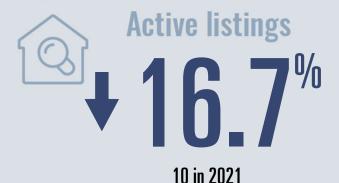

00

**+31.5**<sup>%</sup>

Compared to 2020

### **Price Distribution**





89 in 2021





### Days on market

Days on market 87
Days to close 19

Total 106

28 days less than 2020

### 

**Months of inventory** 

1.5

Compared to 2.5 in 2020

### About the data used in this report







## Blanco County Housing Report

2021



Median price

\$399,900

**+32.2**<sup>%</sup>

Compared to 2020

### **Price Distribution**





56 in 2021



260 in 2021



### Days on market

Days on market 54
Days to close 53

Total 107

35 days less than 2020



**Months of inventory** 

3.4

Compared to 3.0 in 2020

#### About the data used in this report







# Mason County **Housing Report**

2021



Median price

\$239,500

**116.8**<sup>%</sup>

**Compared to 2020** 

### **Price Distribution**









### Days on market

Days on market 65
Days to close 45

Total 110

16 days less than 2020

### 

**Months of inventory** 

3.5

Compared to 2.8 in 2020

#### About the data used in this report







## Kimble County Housing Report

2021

### Median price

\$280,000

**+42.1**%

Compared to 2020

### **Price Distribution**



# Active listings 20%

6 in 2021



9 in 2021

## #\$

### Days on market

Days on market 82
Days to close 22

Total 104

32 days less than 2020



### **Months of inventory**

12.0

Compared to 5.5 in 2020

#### About the data used in this report