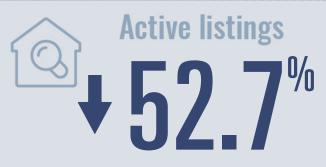

# Central Hill Country Housing Report

2021



Median price

\$475,000

**+31.9**<sup>%</sup>

Compared to 2020

### **Price Distribution**





**Active listings** 

41%

161 in 2021



**Closed sales** 

6.5

850 in 2021



### Days on market

Days on market 76
Days to close 30

Total 106

29 days less than 2020



**Months of inventory** 

2.3

Compared to 2.7 in 2020

### About the data used in this report







# Gillespie County Housing Report

2021

Median price

\$525,000

**+31.5**<sup>%</sup>

Compared to 2020

### **Price Distribution**





89 in 2021





### Days on market

Days on market 87
Days to close 19

Total 106

28 days less than 2020

### 

**Months of inventory** 

1.5

Compared to 2.5 in 2020

### About the data used in this report







## Blanco County Housing Report

2021



Median price

\$399,900

**+32.2**<sup>%</sup>

Compared to 2020

### **Price Distribution**





56 in 2021



260 in 2021



### Days on market

Days on market 54
Days to close 53

Total 107

35 days less than 2020



**Months of inventory** 

3.4

Compared to 3.0 in 2020

#### About the data used in this report







# Mason County **Housing Report**

2021



Median price

\$239,500

**116.8**<sup>%</sup>

**Compared to 2020** 

### **Price Distribution**









### Days on market

Days on market 65
Days to close 45

Total 110

16