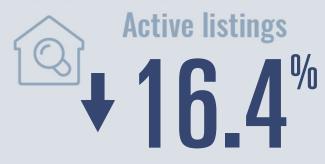

### **Price Distribution**

**Active listings** 

41%

161 in 2021

**Closed sales** 

6.5

850 in 2021