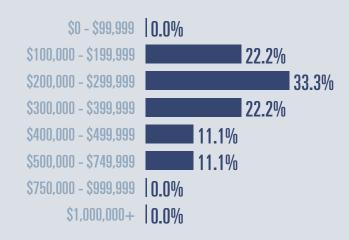

Median price

\$399,900

**+32.2**<sup>%</sup>

Compared to 2020

### **Price Distribution**





56 in 2021



260 in 2021



### Days on market

Days on market 54
Days to close 53

Total 107

35 days less than 2020



**Months of inventory** 

3.4

Compared to 3.0 in 2020

#### About the data used in this report







# Mason County **Housing Report**

2021



Median price

\$239,500

**116.8**<sup>%</sup>

**Compared to 2020** 

### **Price Distribution**









### Days on market

Days on market 65
Days to close 45

Total 110

16 days less than 2020

### 

**Months of inventory** 

3.5

Compared to 2.8 in 2020

#### About the data used in this report







## Kimble County Housing Report

2021

### Median price

\$280,000

**+42.1**%

Compared to 2020

### **Price Distribution**



# Active listings 20%

6 in 2021



9 in 2021

## #\$

### Days on market

Days on market 82
Days to close 22

Total 104

32 days less than 2020



### **Months of inventory**

12.0

Compared to 5.5 in 2020

#### About the data used in this report