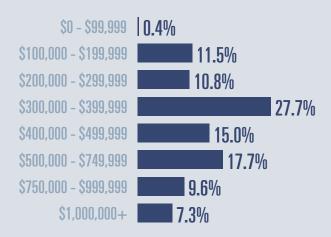

### **Price Distribution**

**Active listings** 

41%

161 in 2021

**Closed sales** 

6.5

850 in 2021