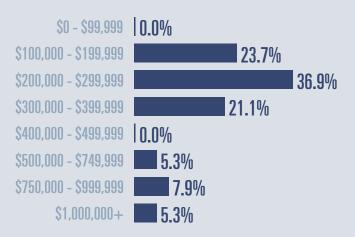

,000

**+31.5**<sup>%</sup>

Compared to 2020

### **Price Distribution**





89 in 2021





### Days on market

Days on market 87
Days to close 19

Total 106

28 days less than 2020

### 

**Months of inventory** 

1.5

Compared to 2.5 in 2020

### About the data used in this report







## Blanco County Housing Report

2021



Median price

\$399,900

**+32.2**<sup>%</sup>

Compared to 2020

### **Price Distribution**





56 in 2021



260 in 2021



### Days on market

Days on market 54
Days to close 53

Total 107

35 days less than 2020



**Months of inventory** 

3.4

Compared to 3.0 in 2020

#### About the data used in this report







# Mason County **Housing Report**

2021



Median price

\$239,500

**116.8**<sup>%</sup>

**Compared to 2020** 

### **Price Distribution**









### Days on market

Days on market 65
Days to close 45

Total 110

16 days less than 2020

### 

**Months of inventory** 

3.5

Compared to 2.8 in 2020

#### About the data used in this report







## Kimble County Housing Report

2021

### Median price

\$280,000

**+42.1**%

Compared to 2020

### **Price Distribution**



# Active listings 20%

6 in 2021



9 in 2021

## #\$

### Days on market

Days on market 82
Days to close 22

Total 104

32 days less than 2020



### **Months of inventory**

12.0

Compared to 5.5 in 2020

#### About the data used in this report