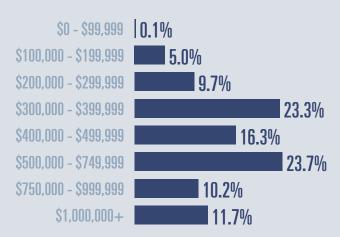

### **Price Distribution**

**Active listings** 

41%

161 in 2021

**Closed sales** 

6.5

850 in 2021