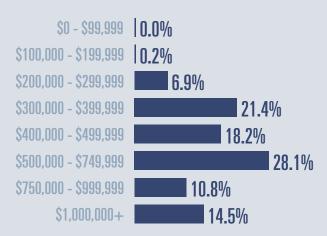

# Central Hill Country Housing Report

2021



Median price

\$475,000

**+31.9**<sup>%</sup>

Compared to 2020

### **Price Distribution**





**Active listings** 

41%

161 in 2021



**Closed sales** 

6.5

850 in 2021



### Days on market

Days on market 76
Days to close 30

Total 106

29 days less than 2020



**Months of inventory** 

2.3

Compared to 2.7 in 2020

### About the data used in this report







# Gillespie County Housing Report

2021

Median price

\$525,000

**+31.5**<sup>%</sup>

Compared to 2020

### **Price Distribution**





89 in 2021





### Days on market

Days on market 87
Days to close 19

Total 106

28 days less than 2020

### 

**Months of inventory** 

1.5

Compared to 2.5 in 2020

### About the data used in this report







## Blanco County Housing Report

2021



Median price

\$399,900

**+32.2**<sup>%</sup>

Compared to 2020

### **Price Distribution**





56 in 2021



260 in 2021



### Days on market

Days on market 54
Days to close 53

Total 107

35 days less than 2020



**Months of inventory** 

3.4

Compared to 3.0 in 2020

#### About the data used in this report







# Mason County **Housing Report**

2021



Median price

\$239,500

**116.8**<sup>%</sup>

**Compared to 2020** 

### **Price Distribution**









### Days on market

Days on market 65
Days to close 45

Total 110