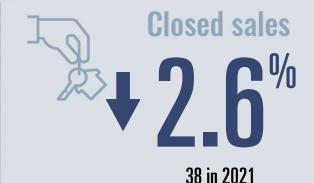

**+31.5**<sup>%</sup>

Compared to 2020

### **Price Distribution**





89 in 2021





### Days on market

Days on market 87
Days to close 19

Total 106

28 days less than 2020

### 

**Months of inventory** 

1.5

Compared to 2.5 in 2020

### About the data used in this report







## Blanco County Housing Report

2021



Median price

\$399,900

**+32.2**<sup>%</sup>

Compared to 2020

### **Price Distribution**





56 in 2021



260 in 2021



### Days on market

Days on market 54
Days to close 53

Total 107

35 days less than 2020



**Months of inventory** 

3.4

Compared to 3.0 in 2020

#### About the data used in this report







# Mason County **Housing Report**

2021



Median price

\$239,500

**116.8**<sup>%</sup>

**Compared to 2020** 

### **Price Distribution**









### Days on market

Days on market 65
Days to close 45

Total 110

16 days less than 2020

### 

**Months of inventory** 

3.5

Compared to 2.8 in 2020

#### About the data used in this report







## Kimble County Housing Report

2021

### Median price

\$280,000

**+42.1**%

Compared to 2020

### **Price Distribution**



# Active listings 20%

6 in 2021



9 in 2021

## #\$

### Days on market

Days on market 82
Days to close 22

Total 104

32 days less than 2020



### **Months of inventory**

12.0

Compared to 5.5 in 2020

#### About the data used in this report