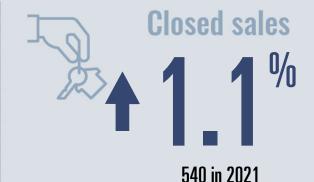

# Central Hill Country Housing Report

2021



Median price

\$475,000

**+31.9**<sup>%</sup>

Compared to 2020

### **Price Distribution**





**Active listings** 

41%

161 in 2021



**Closed sales** 

6.5

850 in 2021



### Days on market

Days on market 76
Days to close 30

Total 106

29 days less than 2020



**Months of inventory** 

2.3

Compared to 2.7 in 2020

### About the data used in this report







# Gillespie County Housing Report

2021

Median price

\$525,000

**+31.5**<sup>%</sup>

Compared to 2020

### **Price Distribution**





89 in 2021





### Days on market

Days on market 87
Days to close 19

Total 106

28 days less than 2020

### 

**Months of inventory** 

1.5

Compared to 2.5 in 2020

### About the data used in this report







## Blanco County Housing Report

2021



Median price

\$399,900

**+32.2**<sup>%</sup>

Compared to 2020

### **Price Distribution**





56 in 2021



260 in 2021



### Days on market

Days on market 54
Days to close 53

Total 107

35 days less than 2020



**Months of inventory** 

3.4

Compared to 3.0 in 2020

#### About the data used in this report







# Mason County **Housing Report**

2021



Median price

\$239,500

**116.8**<sup>%</sup>

**Compared to 2020** 

### **Price Distribution**









### Days on market

Days on market 65
Days to close 45

Total 110

16 days less tha