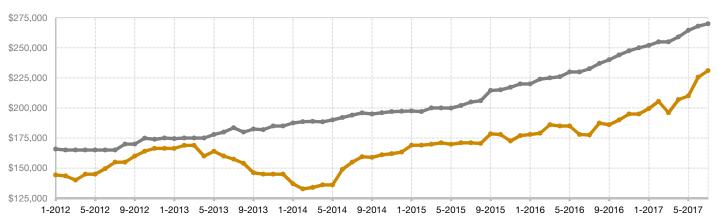

## Historical Median Sales Price Rolling 12-Month Calculation

Entire MLS –

■2016 ■2017

Current as of August 3, 2017. All data from the REALTORS® of Central Colorado, Inc. Report © 2017 ShowingTime.