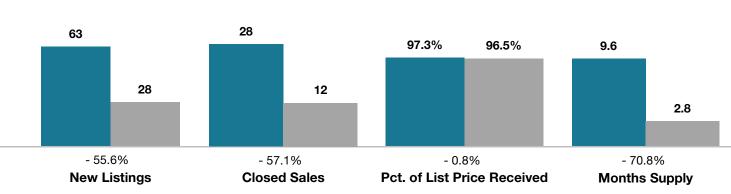

## Lake County

|                                 | July      |           |                                      | Year to Date |             |                                      |
|---------------------------------|-----------|-----------|--------------------------------------|--------------|-------------|--------------------------------------|
| Key Metrics                     | 2016      | 2017      | Percent Change<br>from Previous Year | Thru 7-2016  | Thru 7-2017 | Percent Change<br>from Previous Year |
| New Listings                    | 63        | 28        | - 55.6%                              | 258          | 128         | - 50.4%                              |
| Closed Sales                    | 28        | 12        | - 57.1%                              | 153          | 77          | - 49.7%                              |
| Median Sales Price*             | \$176,500 | \$227,000 | + 28.6%                              | \$176,500    | \$250,000   | + 41.6%                              |
| Average Sales Price*            | \$243,829 | \$251,271 | + 3.1%                               | \$202,687    | \$250,125   | + 23.4%                              |
| Percent of List Price Received* | 97.3%     | 96.5%     | - 0.8%                               | 97.3%        | 96.5%       | - 0.8%                               |
| Days on Market Until Sale       | 66        | 39        | - 40.9%                              | 92           | 62          | - 32.6%                              |
| Inventory of Homes for Sale     | 220       | 52        | - 76.4%                              |              |             |                                      |
| Months Supply of Inventory      | 9.6       | 2.8       | - 70.8%                              |              |             |                                      |

\* Does not account for seller concessions and/or down payment assistance. | Activity for one month can sometimes look extreme due to small sample size.